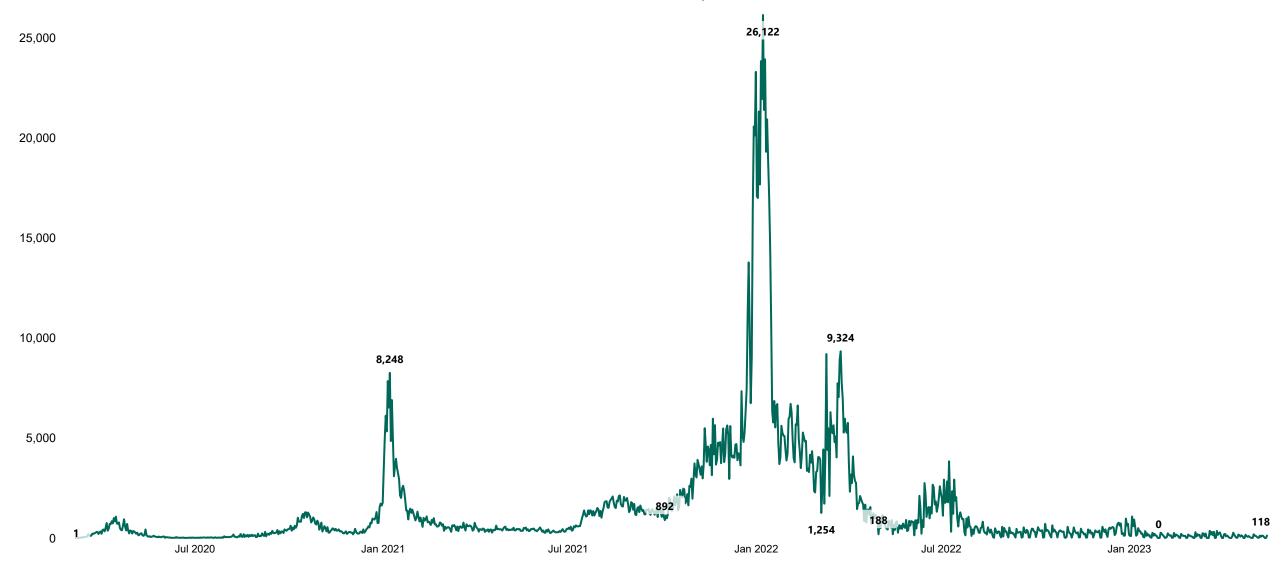

# Number of Confirmed COVID-19 Cases Admitted across 29 acute sites (including CHI)

Number of Confirmed COVID-19 Cases Admitted on Site at 0800hrs, 1400hrs and 2000hrs

# Percentage Variance at <u>8am</u> of Confirmed COVID-19 cases Admitted Across 29 sites compared to the previous day

% Variance at 8am of confirmed COVID-19 cases admitted across 29 sites to the previous day

-6.7%

 Jul 2020
 Jan 2021
 Jul 2021
 Jan 2022
 Jul 2022
 Jan 2023