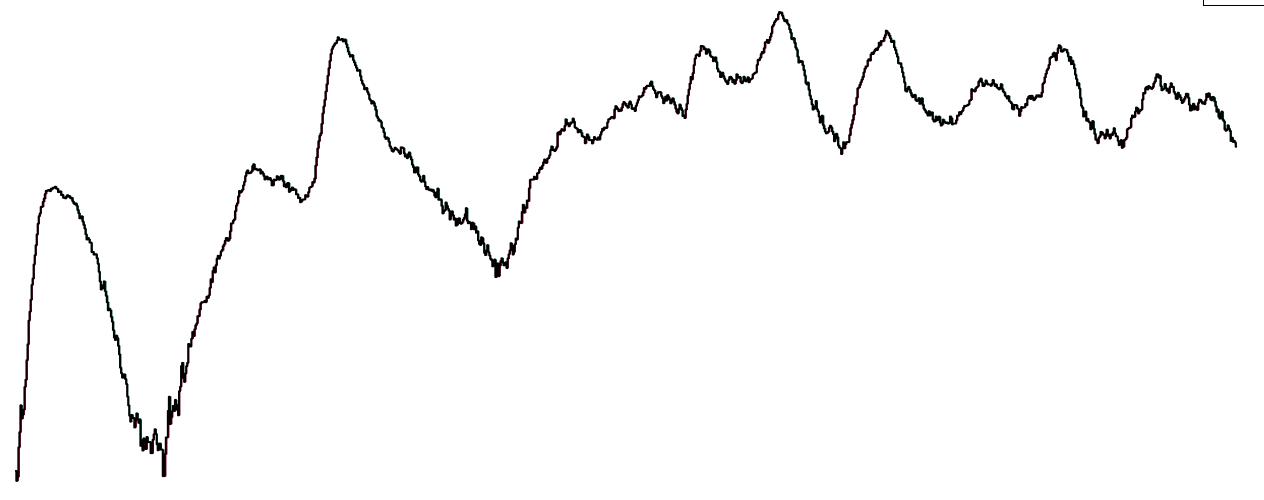

# Percentage Variance at <u>8am</u> of Confirmed COVID-19 cases Admitted Across 29 sites compared to the previous day

% Variance at 8am of confirmed COVID-19 cases admitted across 29 sites to the previous day

-6.7%

 Jul 2020
 Jan 2021
 Jul 2021
 Jan 2022
 Jul 2022
 Jan 2023