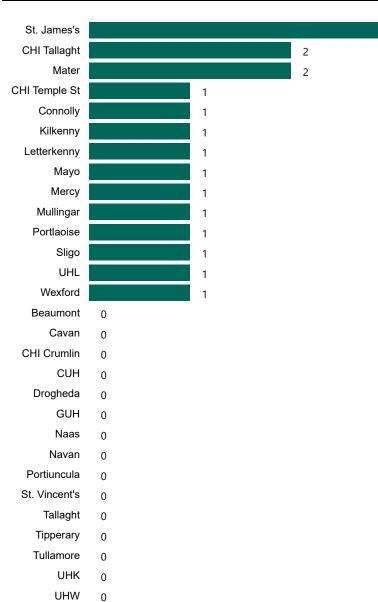

## Number of Suspected COVID-19 Swab Results Awaited Across 29 acute sites as at 20/06/2023

Number of COVID-19 Swab Results Awaited at 0800hrs, 1400hrs and 2000hrs