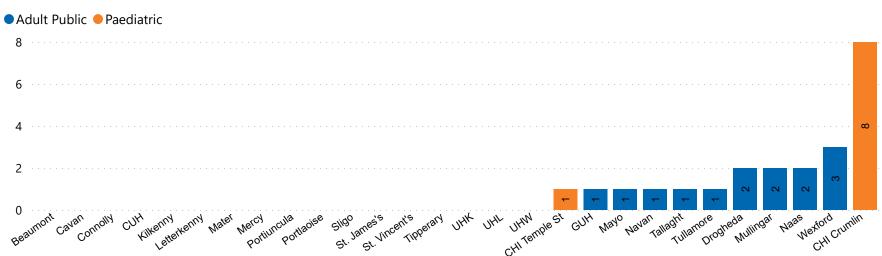

## ICU/HDU Summary as at 20/06/2023 10:30

### **Confirmed COVID-19 Cases in ICU/HDU**

Confirmed COVID-19 Cases in ICU/HDU 20/06/2023