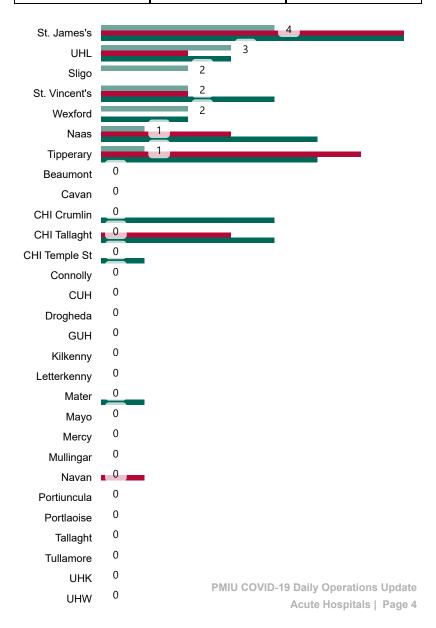

### **Confirmed COVID-19 Cases in ICU/HDU**

Confirmed COVID-19 Cases in ICU/HDU 20/06/2023