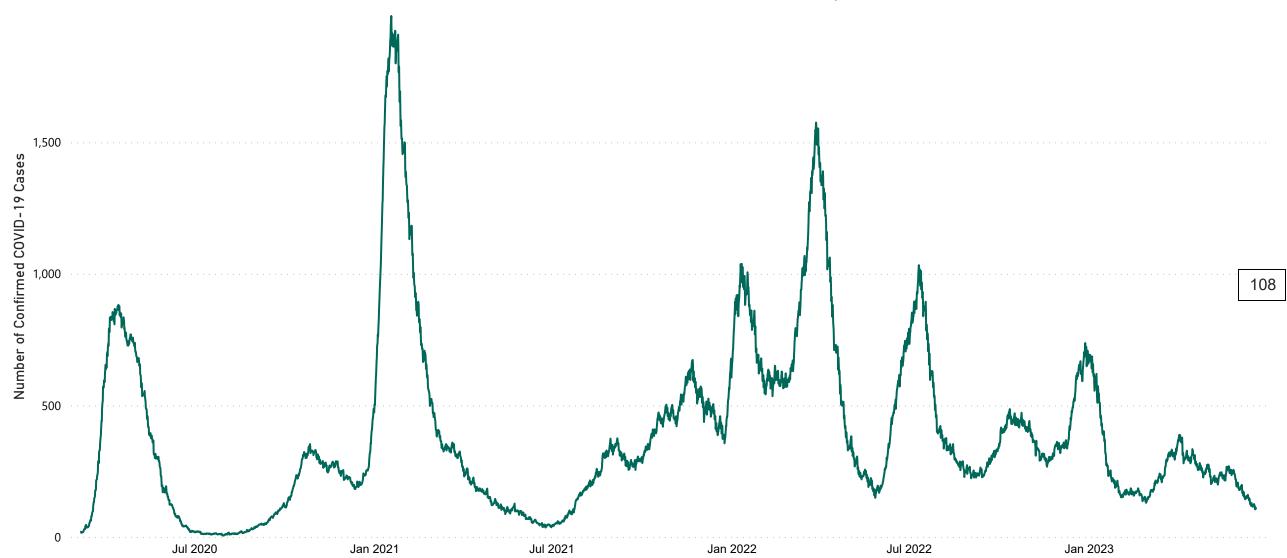

# Number of Confirmed COVID-19 Cases Admitted across 29 acute sites (including CHI)

Number of Confirmed COVID-19 Cases Admitted on Site at 0800hrs, 1400hrs and 2000hrs

#### Total Confirmed COVID-19 Cases

| 8am | 2pm | 8pm |
|-----|-----|-----|
| 112 | 110 | 108 |