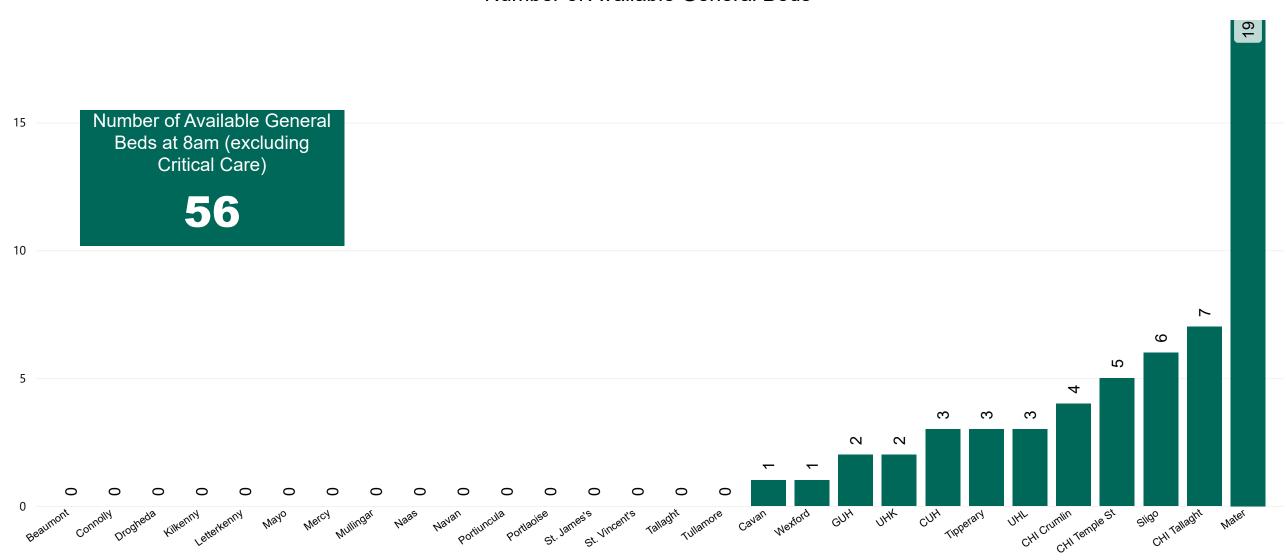

### **Number of Available General Beds on 20/06/2023**

#### Number of Available General Beds