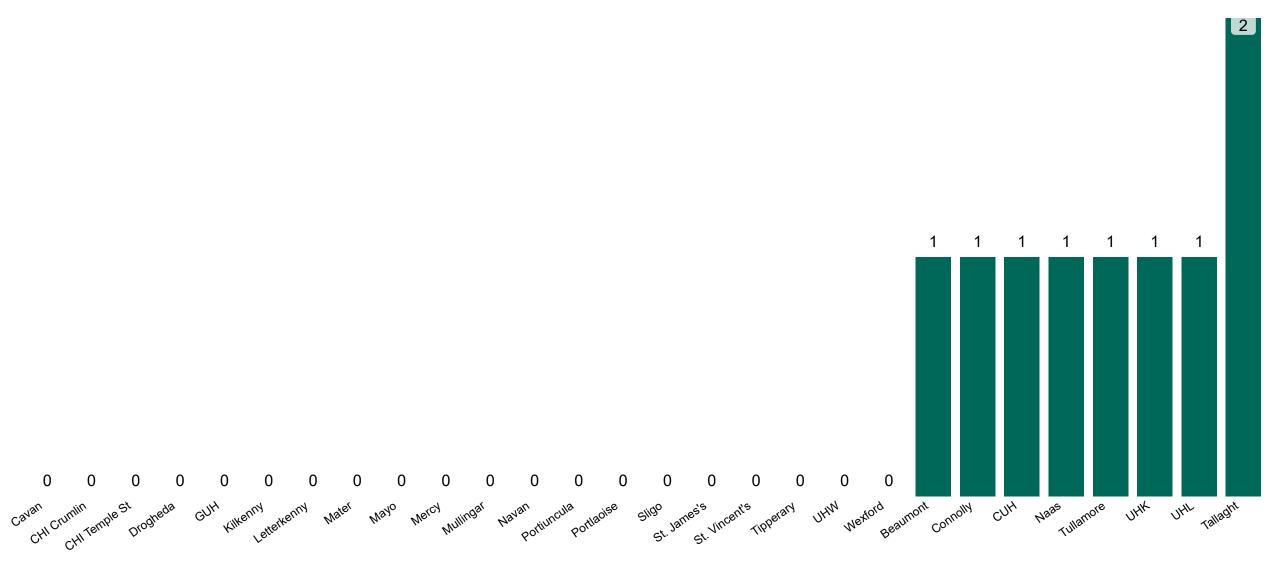

### **Confirmed COVID-19 Cases in ICU/HDU**

Confirmed COVID-19 Cases in ICU/HDU 20/06/2023