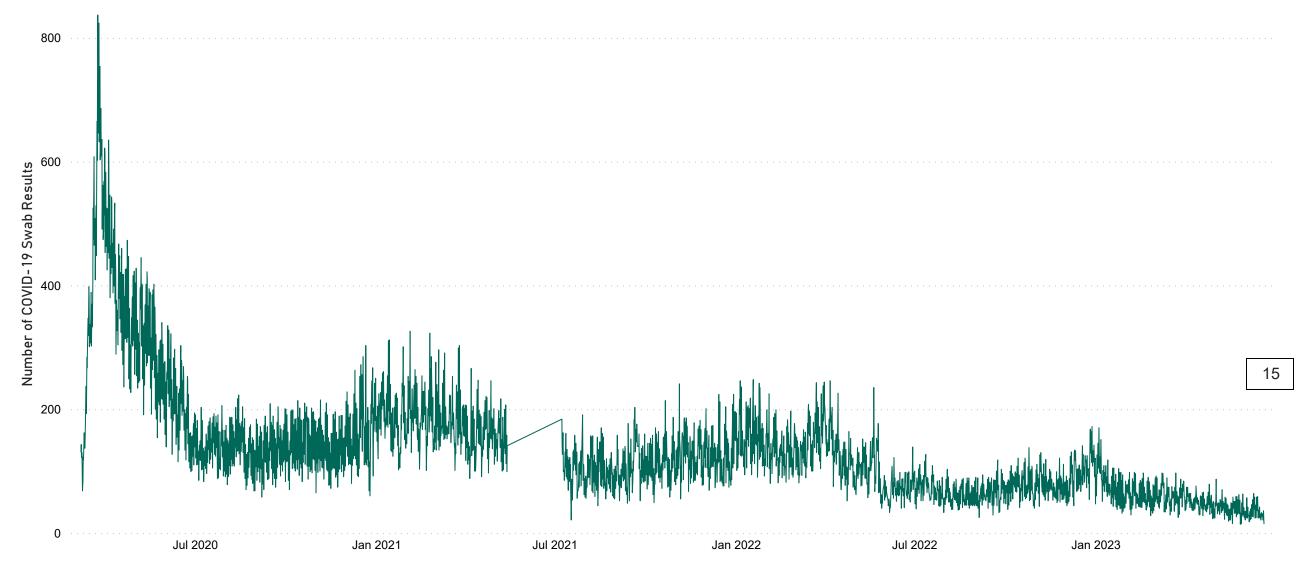

## Number of Suspected COVID-19 Swab Results Awaited Across 29 acute sites as at 20/06/2023

Number of COVID-19 Swab Results Awaited at 0800hrs, 1400hrs and 2000hrs

#### Current Number of COVID-19 Suspected Cases

| 8am | 2pm | 8pm |
|-----|-----|-----|
| 36  | 24  | 15  |