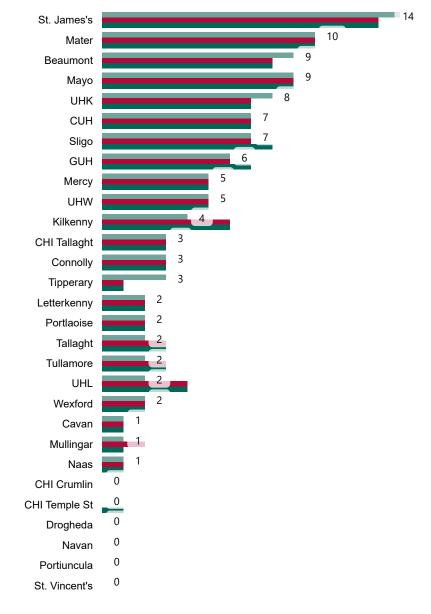

### **Number of Available General Beds on 20/06/2023**

#### Number of Available General Beds