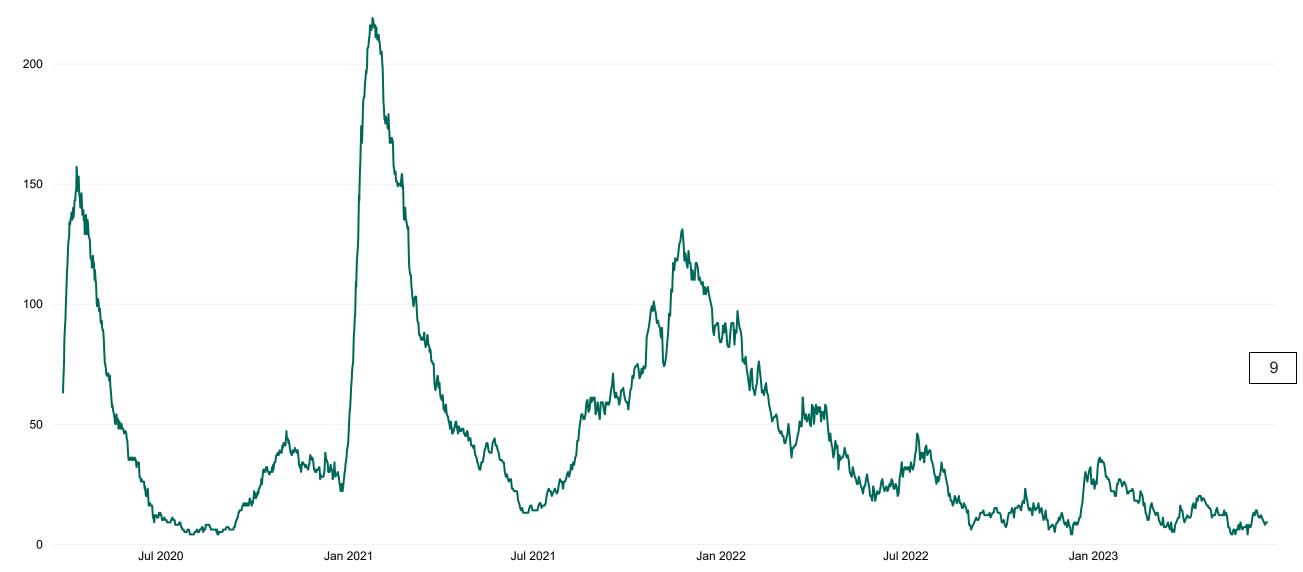

# Percentage Variance at <u>8am</u> of Confirmed COVID-19 cases Admitted Across 29 sites compared to the previous day

% Variance at 8am of confirmed COVID-19 cases admitted across 29 sites to the previous day

-6.7%

 Jul 2020
 Jan 2021
 Jul 2021
 Jan 2022
 Jul 2022
 Jan 2023