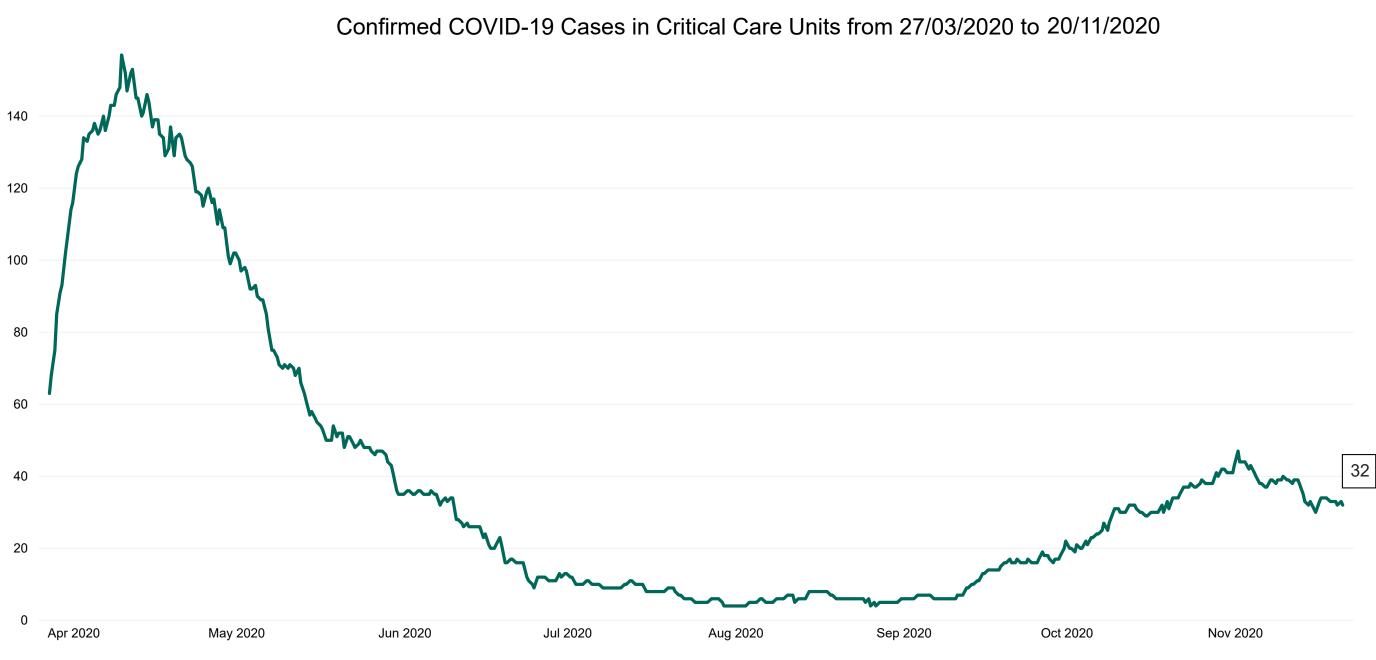

# **Critical Care Summary as at 20/11/2020 18:30**

| Confirmed COVID-19 cases in Critical Care Units                                                     | Suspected COVID-19 cases in Critical Care Units                                                      |
|-----------------------------------------------------------------------------------------------------|------------------------------------------------------------------------------------------------------|
| 32                                                                                                  | 11                                                                                                   |
| COVID-19 Deaths in Critical Care Units during previous<br>24hrs (8am to 8am) – update at 10am daily | Suspected COVID-19 Deaths in Critical Care during previous 24hrs (8am to 8am) – update at 10am daily |
| 0                                                                                                   | 0                                                                                                    |
| Confirmed COVID-19 Ventilated cases                                                                 | Suspected COVID-19 Ventilated cases                                                                  |
| 20                                                                                                  | 2                                                                                                    |

#### **Confirmed COVID-19 Cases in Critical Care Units**

Confirmed COVID-19 Cases in Critical Care Units 20/11/2020

#### **Confirmed COVID-19 Cases in Critical Care Units**

Source: ICU Bed Information System (National office of Clinical Audit (NOCA))

PMIU COVID-19 Daily Operations Update Acute Hospitals | Page 13