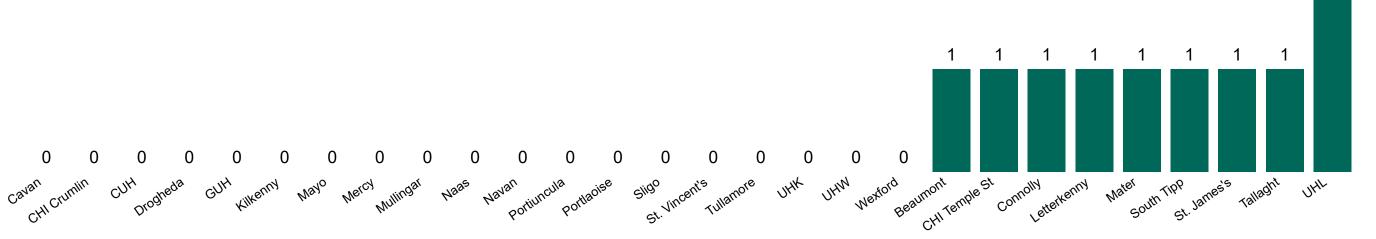

#### **Suspected COVID-19 Cases in Critical Care Units**

Suspected COVID-19 Cases in Critical Care Units 20/11/2020

3

## **Suspected COVID-19 Cases in Critical Care Units**