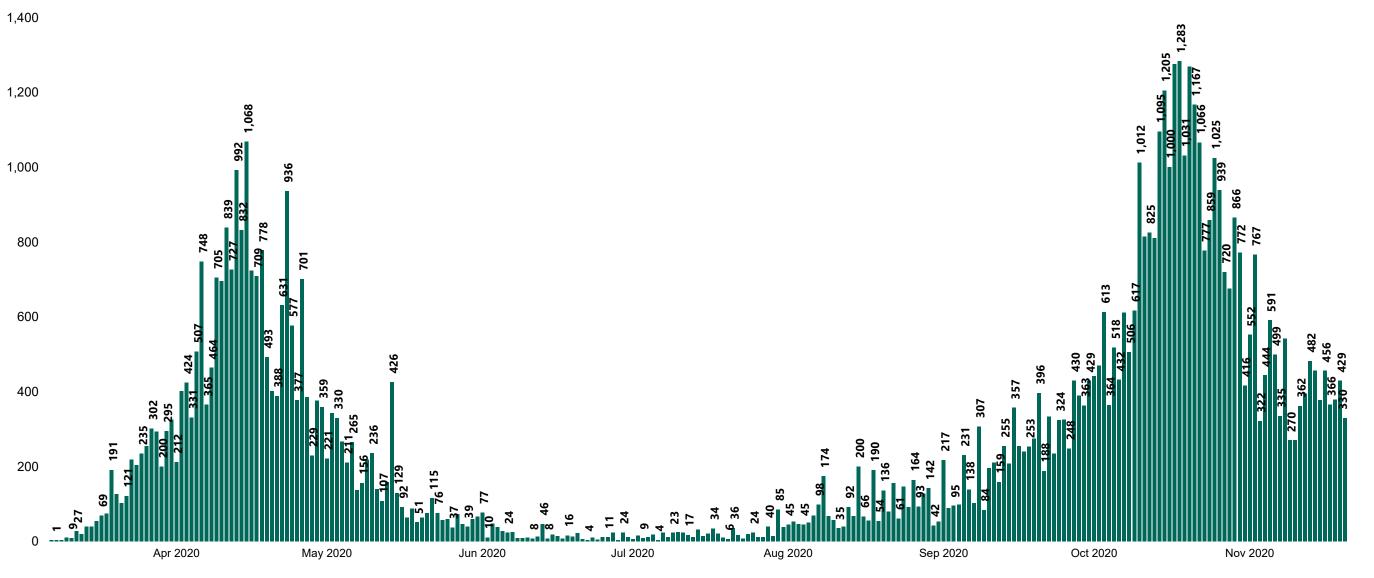

#### New Confirmed COVID-19 Cases in the Republic of Ireland as at 20/11/2020

New COVID-19 Cases in the Republic of Ireland as of 20/11/2020

Source: Department of Health 2020, < https://www.gov.ie/en/news/7e0924-latest-updates-on-covid-19-coronavirus/>