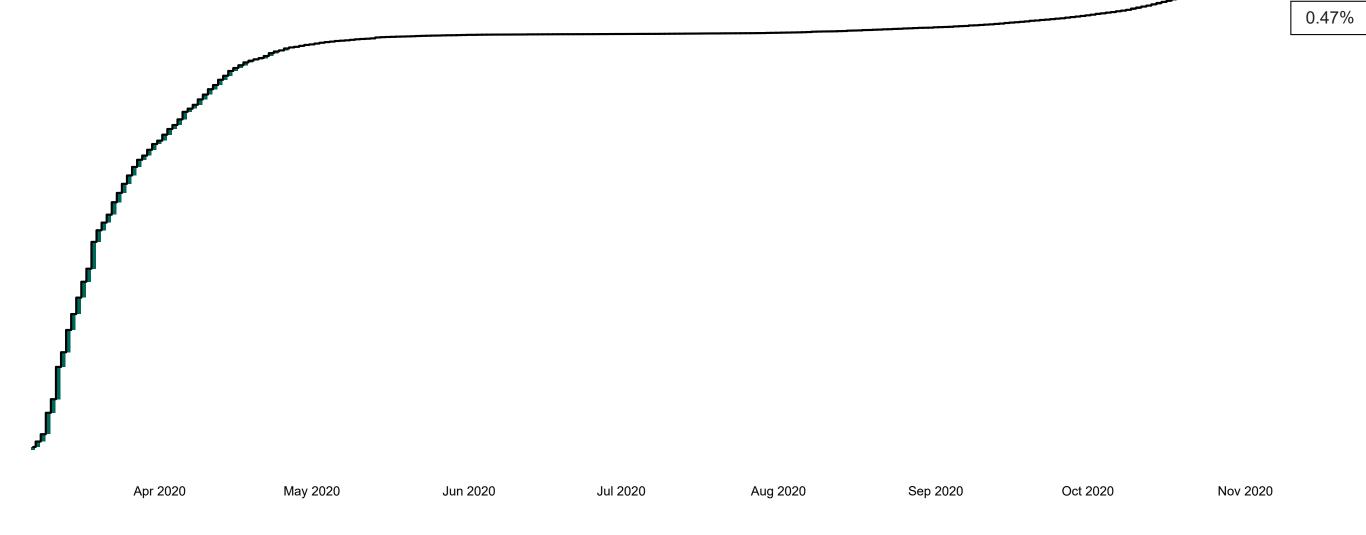

#### Percentage Increase compared to the Previous Day as at 20/11/2020

% Increase in total confirmed cases compared to the previous day since 06 March \* Baseline is 13 cases at 05-March-2020