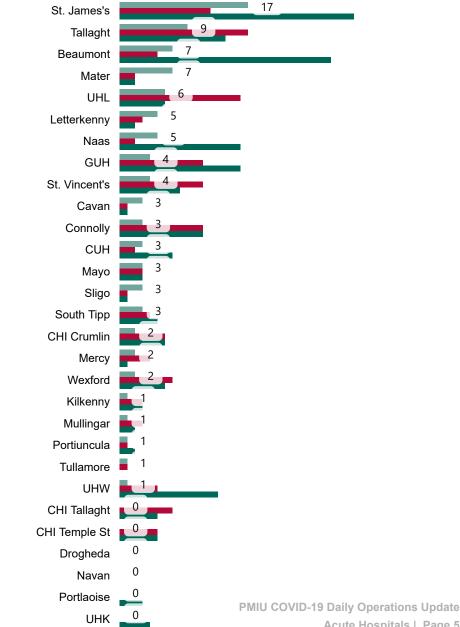

# Number of Suspected COVID-19 Swab Results Awaited Across 29 acute sites as at 20/11/2020