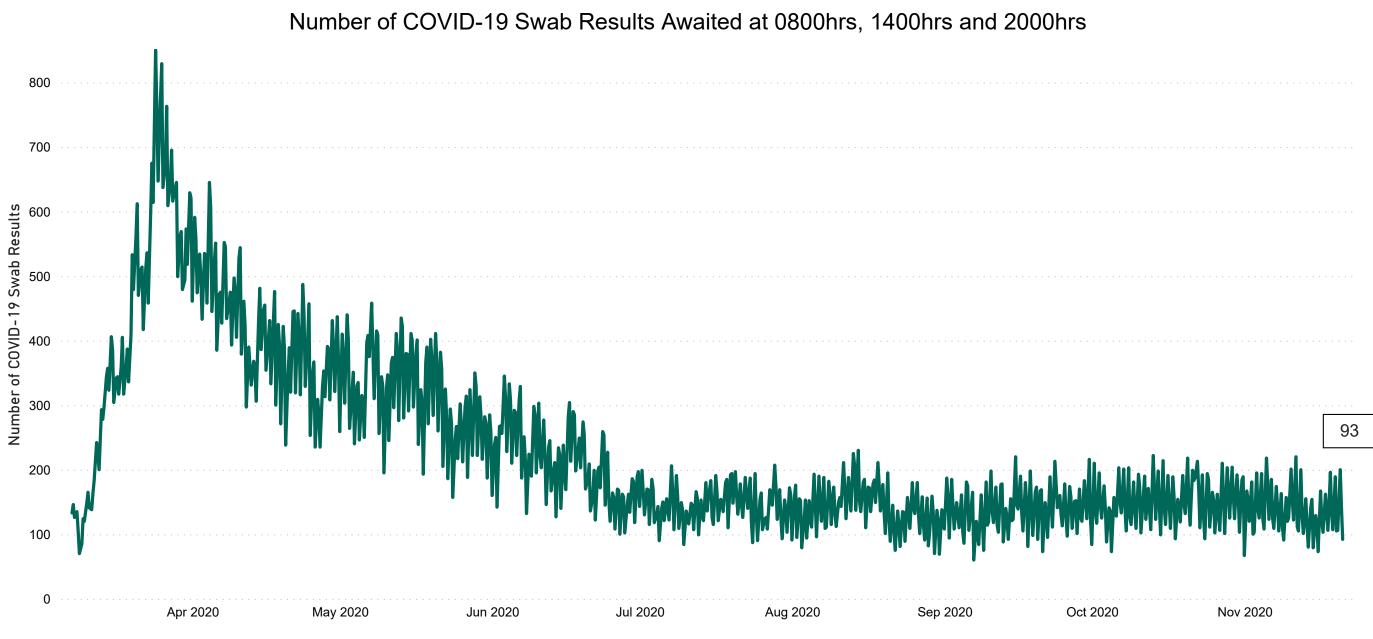

#### Current Number of COVID-19 Suspected Cases

| 8am | 2pm | 8pm |
|-----|-----|-----|
| 201 | 143 | 93  |

Acute Hospitals | Page 5

# Number of Suspected COVID-19 Swab Results Awaited Across 29 acute sites as at 20/11/2020