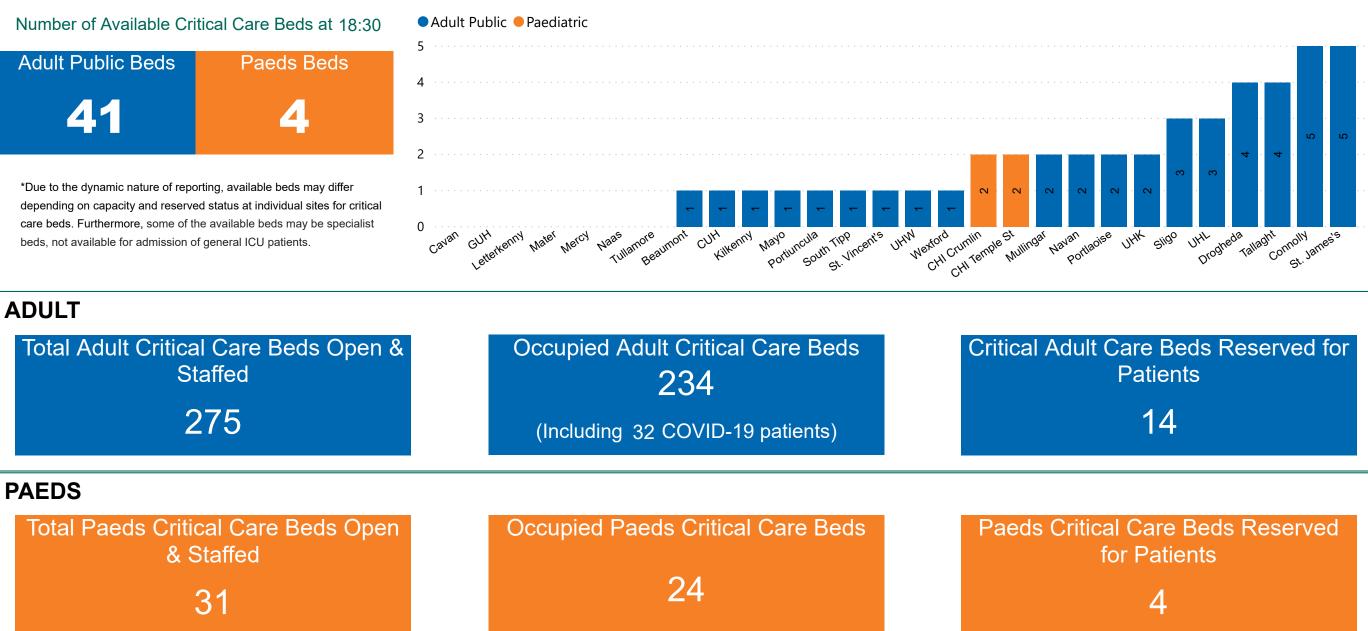

## Number of Critical Beds Available on 20/11/2020

Available Critical Care Beds

Sources: (Critical Care Bed Vacancies) - ICU Bed Information System (National Office of Clinical Audit (NOCA))

# **Critical Care Summary as at 20/11/2020 18:30**

| Confirmed COVID-19 cases in Critical Care Units                                                     | Suspected COVID-19 cases in Critical Care Units                                                      |
|-----------------------------------------------------------------------------------------------------|------------------------------------------------------------------------------------------------------|
| 32                                                                                                  | 11                                                                                                   |
| COVID-19 Deaths in Critical Care Units during previous<br>24hrs (8am to 8am) – update at 10am daily | Suspected COVID-19 Deaths in Critical Care during previous 24hrs (8am to 8am) – update at 10am daily |
| 0                                                                                                   | 0                                                                                                    |
| Confirmed COVID-19 Ventilated cases                                                                 | Suspected COVID-19 Ventilated cases                                                                  |
| 20                                                                                                  | 2                                                                                                    |