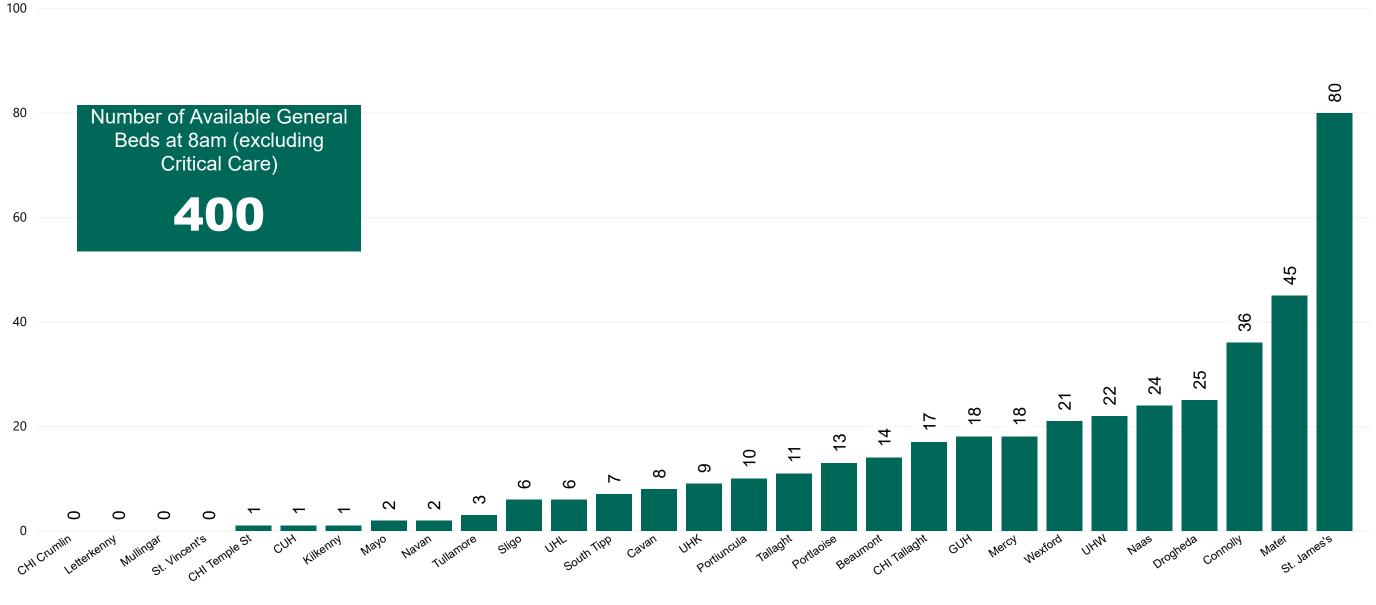

#### Number of Available General Beds on 20/11/2020

Sources: (General Bed Vacancies) - SBAR Portal