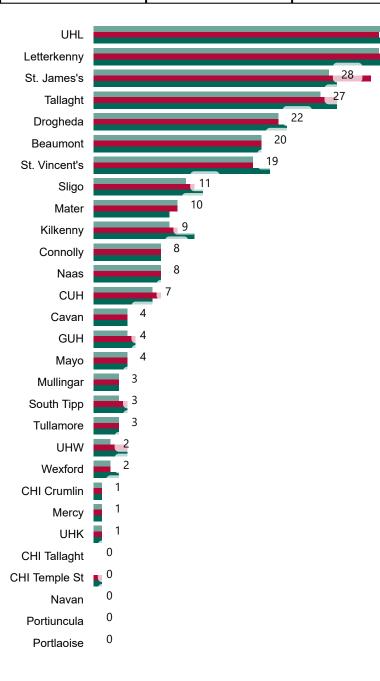

#### Geographical Spread of COVID-19 Confirmed Cases and Suspected Cases across Acute Hospital Sites as at 20/11/2020 20:00