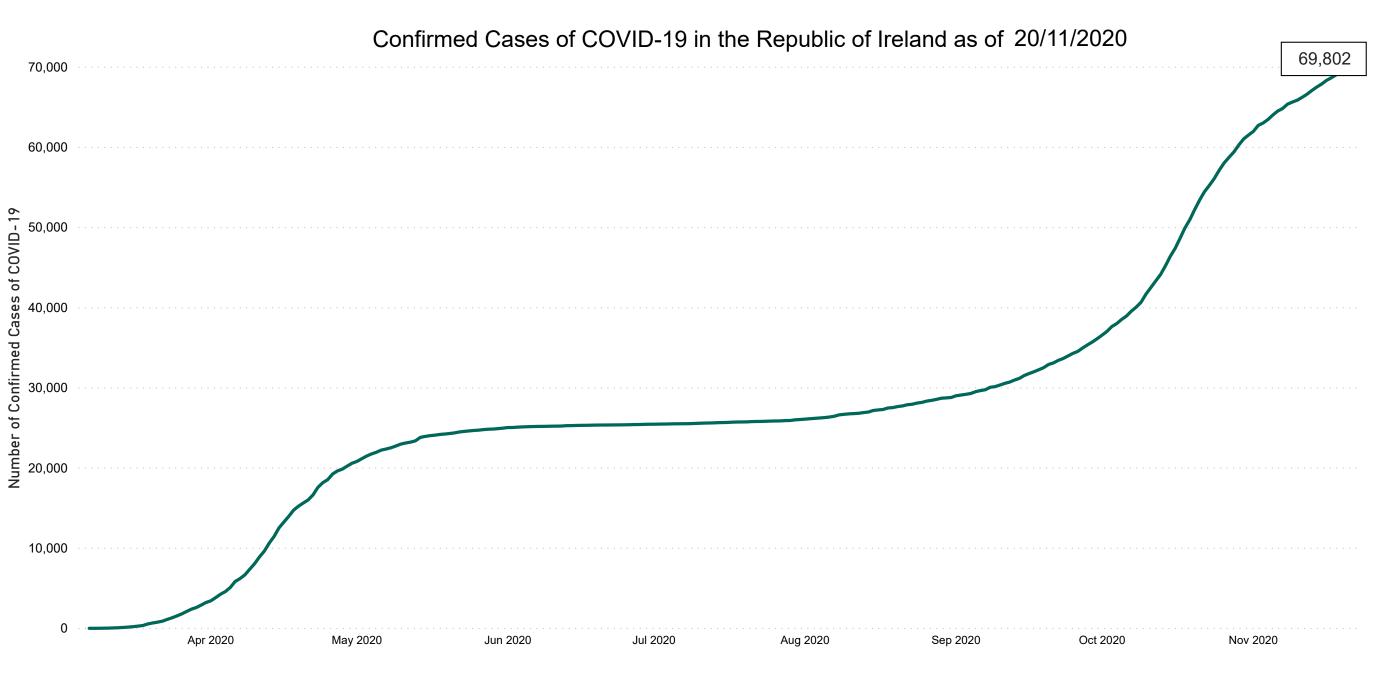

**COVID-19 Daily Operations Update Acute Hospitals** 

Performance Management and Improvement Unit

2000hrs Friday 20th November 2020



#### New Confirmed COVID-19 Cases in the Republic of Ireland as at 20/11/2020

New COVID-19 Cases in the Republic of Ireland as of 20/11/2020



Source: Department of Health 2020, < https://www.gov.ie/en/news/7e0924-latest-updates-on-covid-19-coronavirus/>

#### Percentage Increase compared to the Previous Day as at 20/11/2020

% Increase in total confirmed cases compared to the previous day since 06 March \* Baseline is 13 cases at 05-March-2020



# Confirmed Cases of COVID-19 in the Republic of Ireland as at 20/11/2020



#### Geographical Spread of COVID-19 Confirmed Cases and Suspected Cases across Acute Hospital Sites as at 20/11/2020 20:00



#### **Total Confirmed COVID-19 Cases**

| 8am | 2pm | 8pm |
|-----|-----|-----|
| 287 | 282 | 267 |

36

34





0

0

0

0

0

0

0

0

0

0

0

0

0

0

0

Mayo

Mercy

Naas

Navan

Portiuncula

Portlaoise

South Tipp

Tallaght

UHK

UHL

UHW

Wexford

Tullamore

Sligo

Mullingar

#### Current Number of COVID-19 Suspected Cases

| 8am | 2pm | 8pm |
|-----|-----|-----|
| 201 | 143 | 93  |



Acute Hospitals | Page 5

# Number of Confirmed COVID-19 Cases Admitted across 29 acute sites (including CHI)



Source: SBAR Portal

PMIU COVID-19 Daily Operations Update Acute Hospitals | Page 6

# Percentage Variance at <u>8am</u> of Confirmed COVID-19 cases Admitted Acr