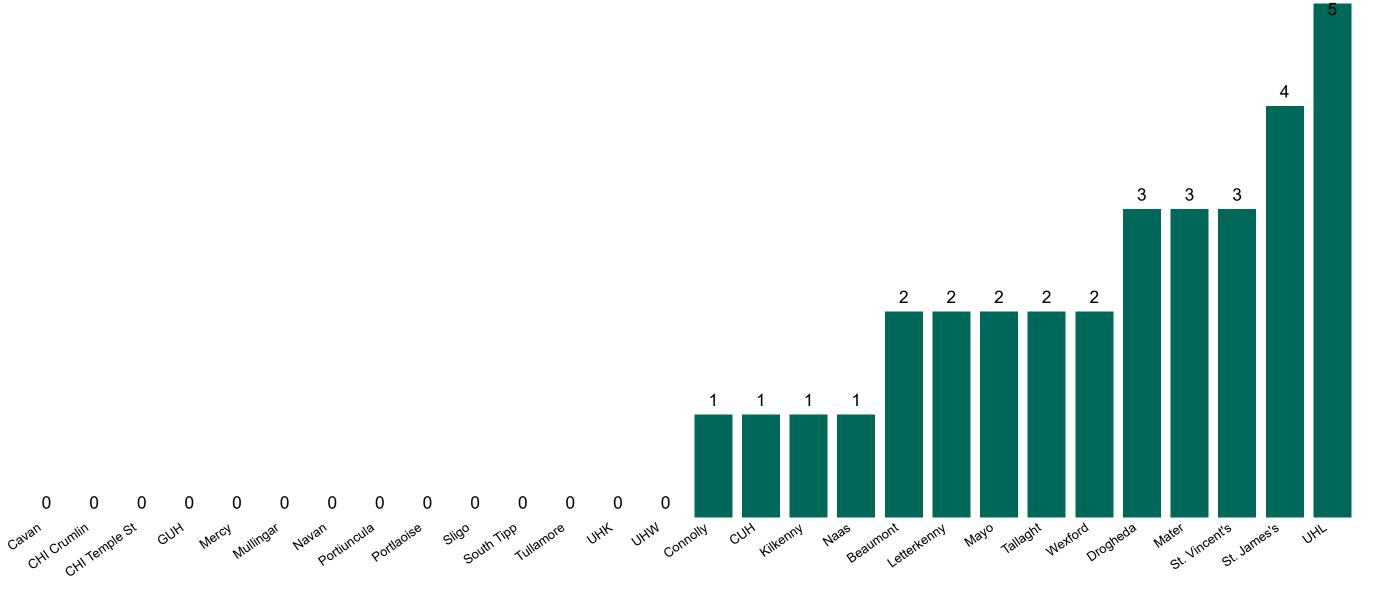

#### Geographical Spread of COVID-19 Confirmed Cases and Suspected Cases across Acute Hospital Sites as at 20/11/2020 20:00

0

0

0

0

0

0

0

0

0

0

0

Mayo

Mercy

Naas

Navan

Portiuncula

Portlaoise

South Tipp

Tallaght

UHK

UHL

UHW

Wexford

Tullamore

Sligo

Mullingar