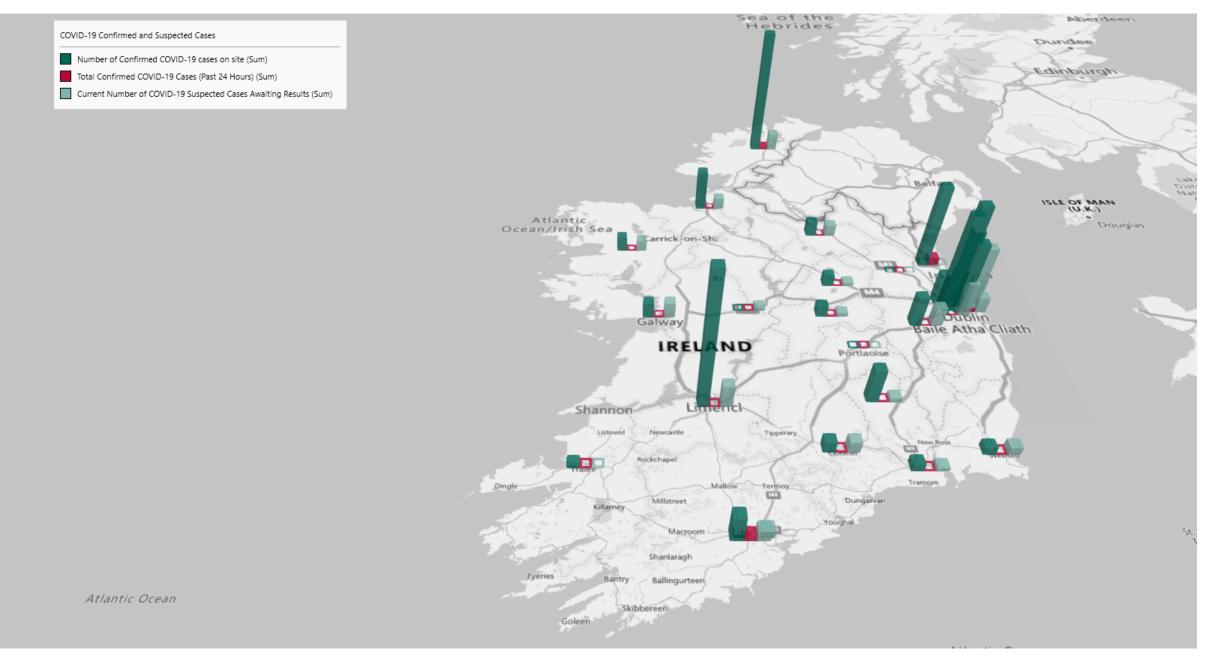

#### Geographical Spread of COVID-19 Confirmed Cases and Suspected Cases across Acute Hospital Sites as at 20/11/2020 20:00