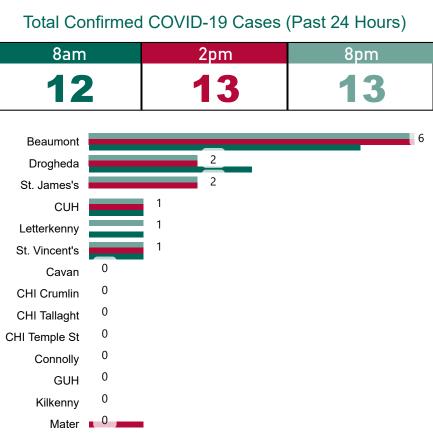

#### **Total Confirmed COVID-19 Cases**

| 8am | 2pm | 8pm |
|-----|-----|-----|
| 287 | 282 | 267 |

36

34

0

0

0

0