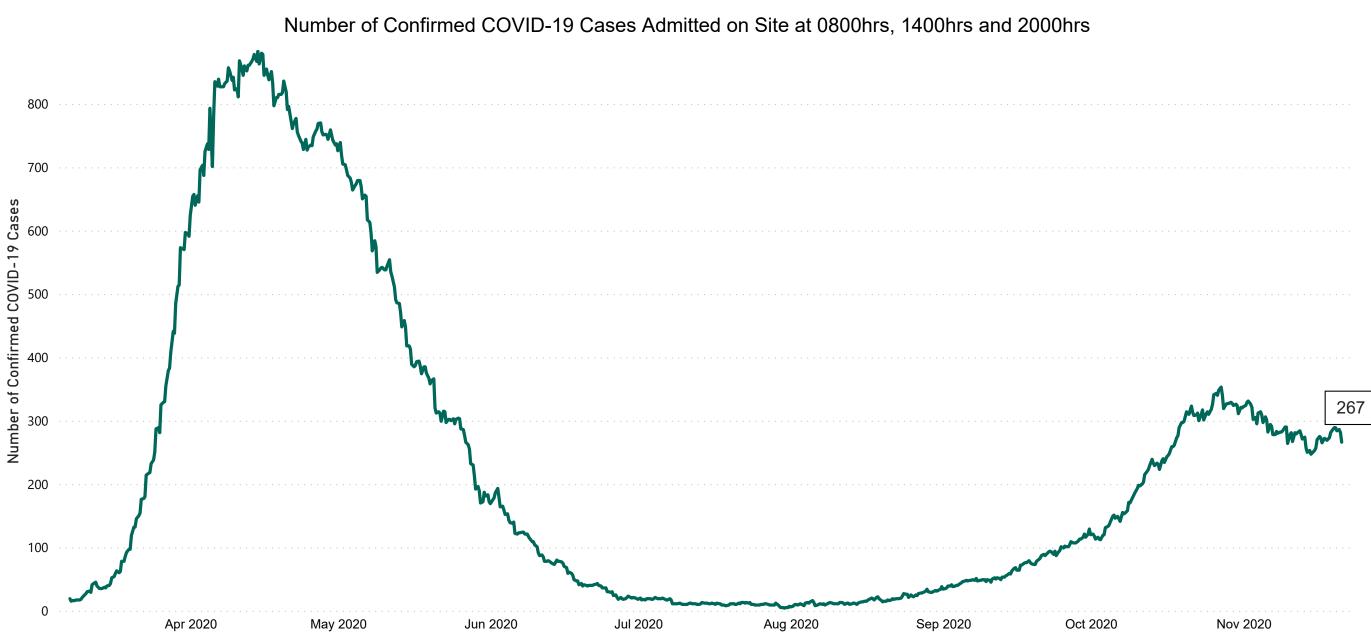

# Number of Confirmed COVID-19 Cases Admitted across 29 acute sites (including CHI)

Source: SBAR Portal

PMIU COVID-19 Daily Operations Update Acute Hospitals | Page 6