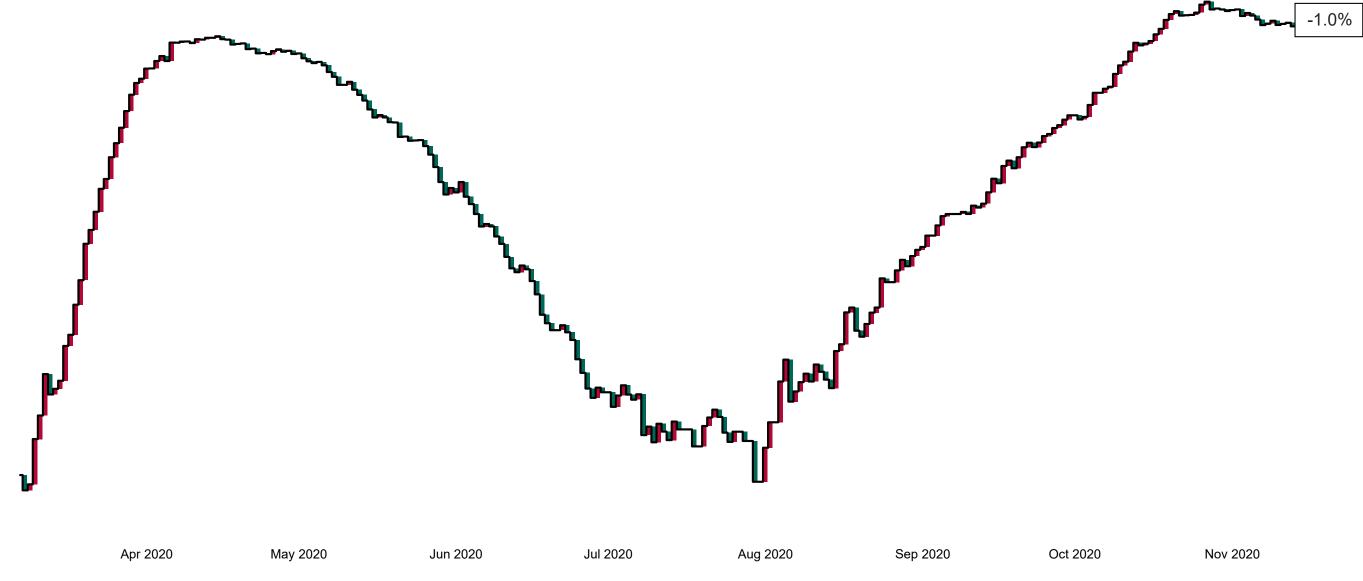

# Percentage Variance at <u>8am</u> of Confirmed COVID-19 cases Admitted Across 29 sites compared to the previous day

% Variance at 8am of confirmed COVID-19 cases admitted across 29 sites to the previous day