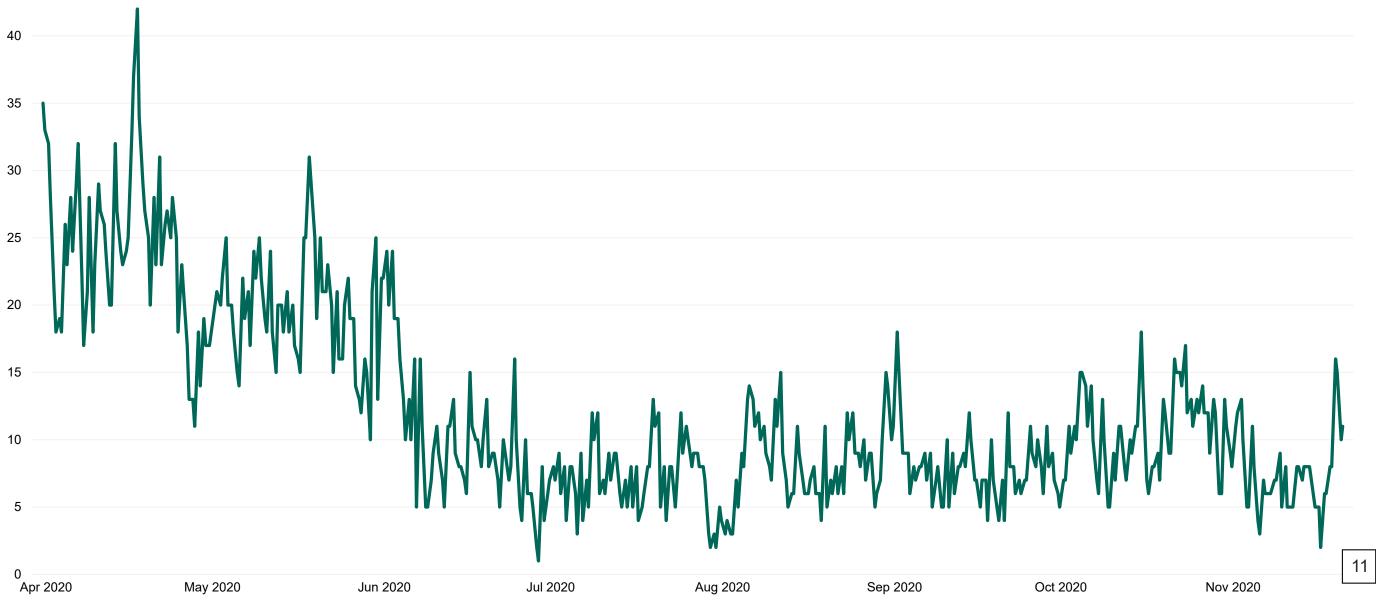

# Number of Suspected COVID-19 Swab Results Awaited Across 29 acute sites as at 20/11/2020