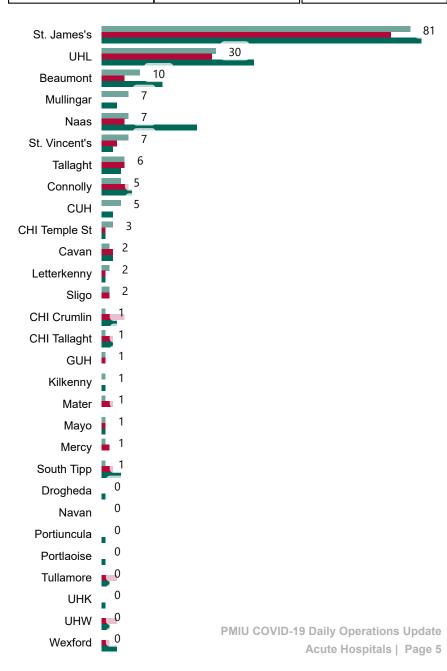

# Number of Suspected COVID-19 Swab Results Awaited Across 29 acute sites as at 21/04/2021

Number of COVID-19 Swab Results Awaited at 0800hrs, 1400hrs and 2000hrs