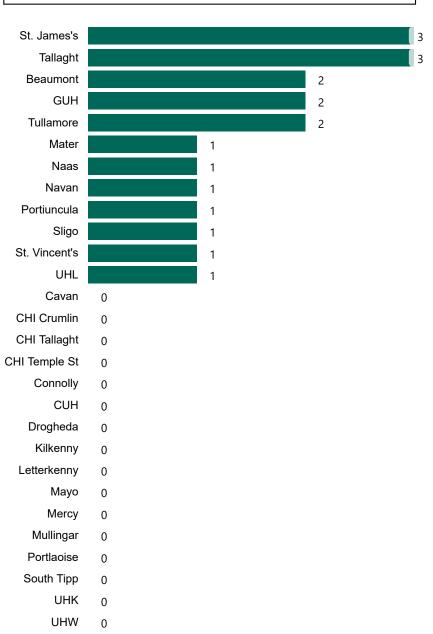

#### Total Confirmed COVID-19 Cases (Past 24 Hours)

Wexford

0

# Number of Confirmed COVID-19 Cases Admitted across 29 acute sites (including CHI)

Number of Confirmed COVID-19 Cases Admitted on Site at 0800hrs, 1400hrs and 2000hrs