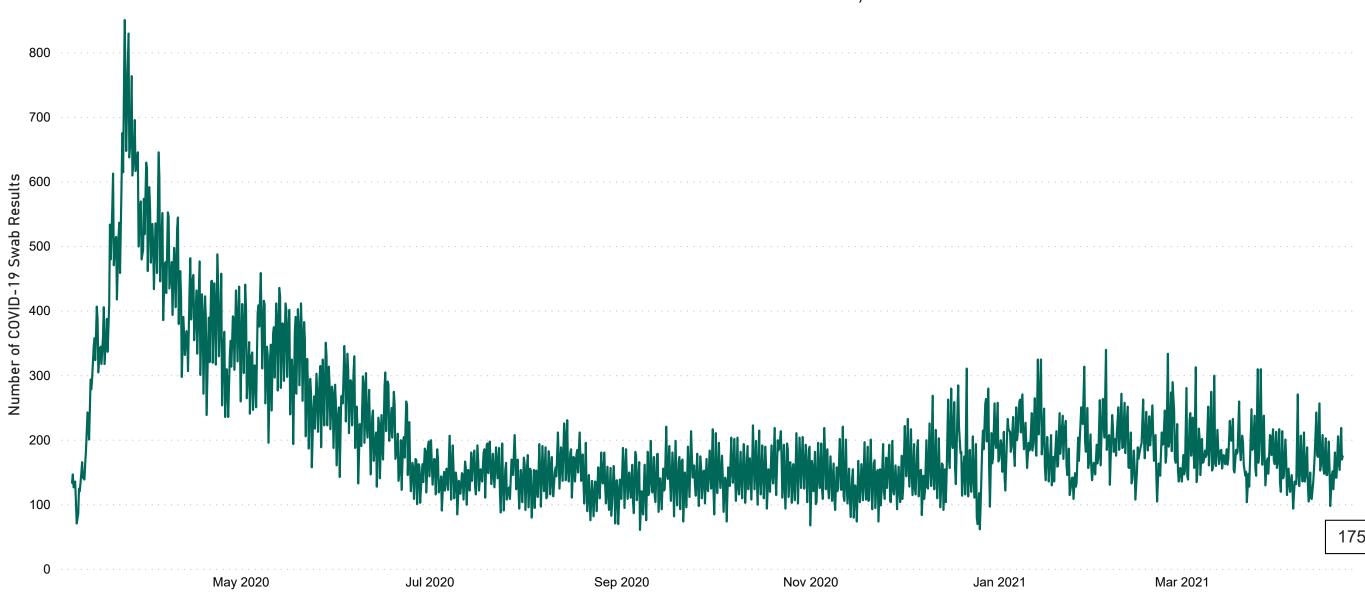

# Number of Suspected COVID-19 Swab Results Awaited Across 29 acute sites as at 21/04/2021

Number of COVID-19 Swab Results Awaited at 0800hrs, 1400hrs and 2000hrs

#### Current Number of COVID-19 Suspected Cases

| 8am | 2pm | 8pm |
|-----|-----|-----|
| 219 | 170 | 175 |