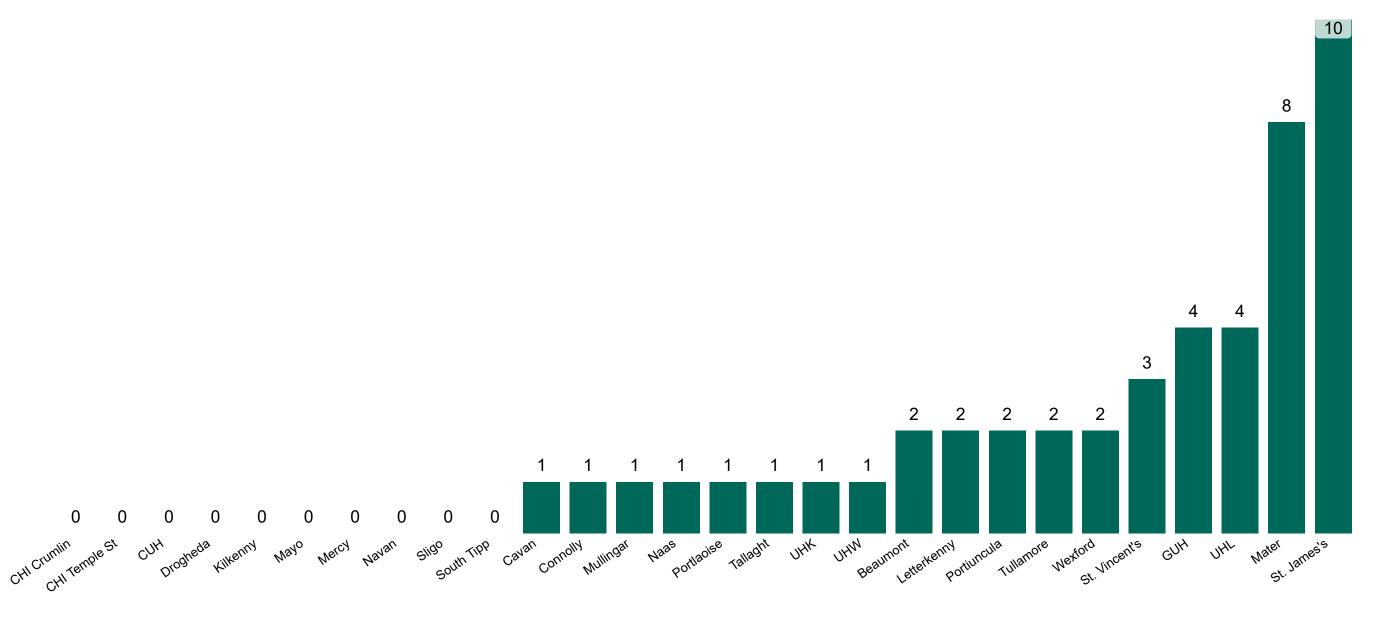

#### **Suspected COVID-19 Cases in Critical Care Units**

Suspected COVID-19 Cases in Critical Care Units 21/04/2021