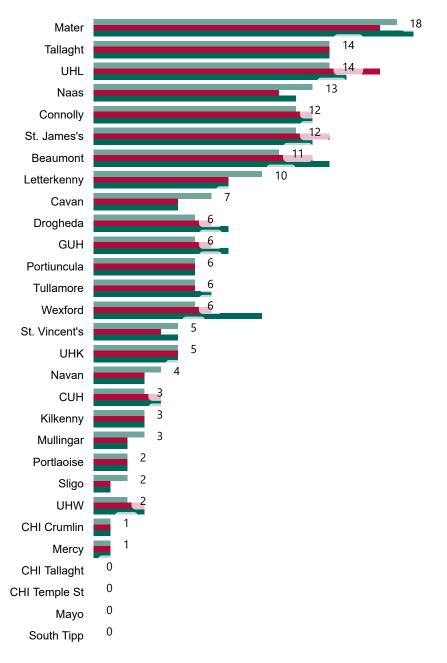

#### Number of Available General Beds on 21/04/2021

#### Number of Available General Beds