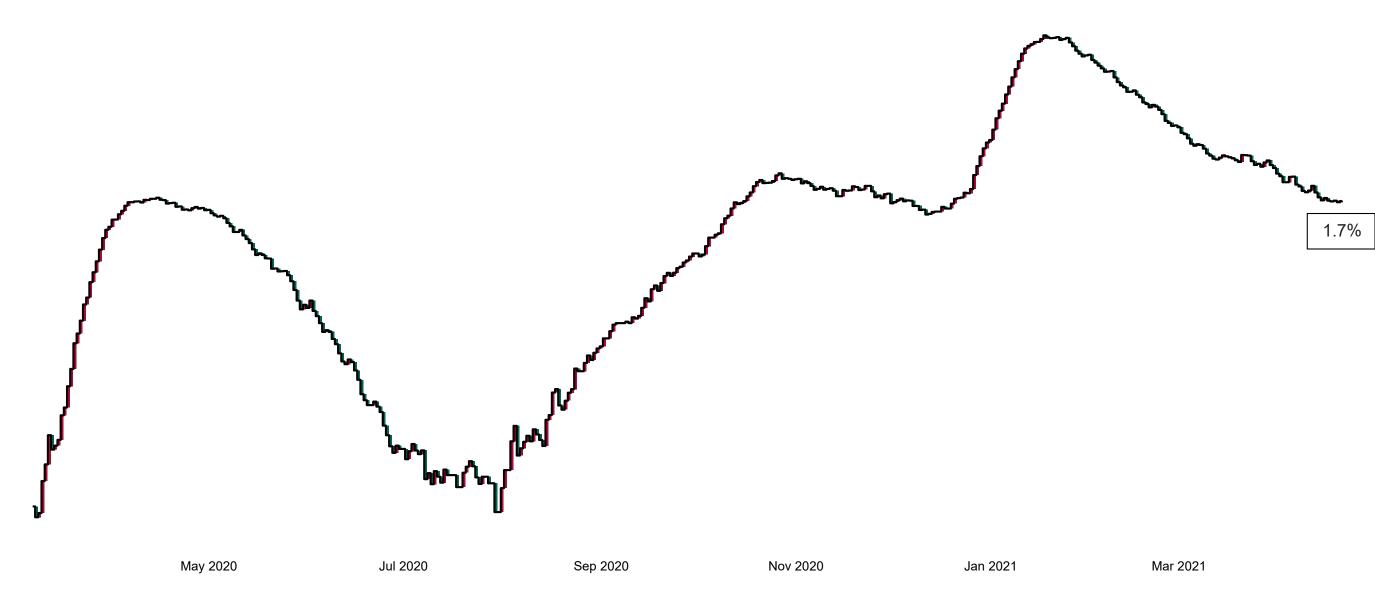

## Percentage Variance at <u>8am</u> of Confirmed COVID-19 cases Admitted Across 29 sites compared to the previous day

% Variance at 8am of confirmed COVID-19 cases admitted across 29 sites to the previous day