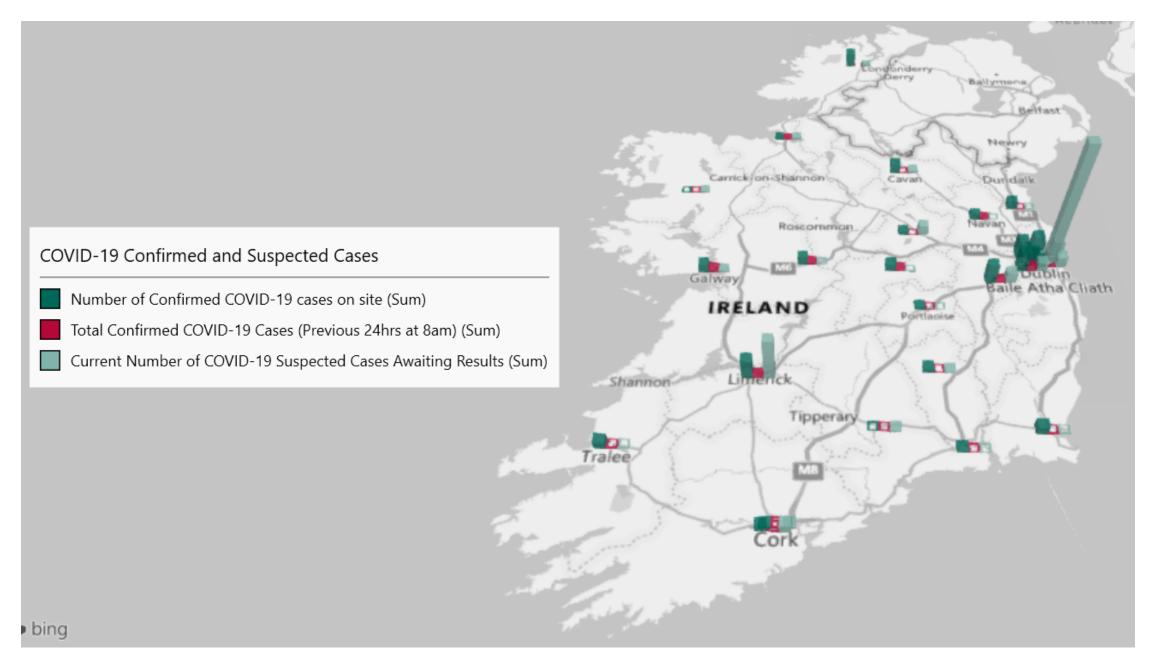

## Geographical Spread of COVID-19 Confirmed Cases and Suspected Cases across Acute Hospital Sites as at 21/04/2021 20:00