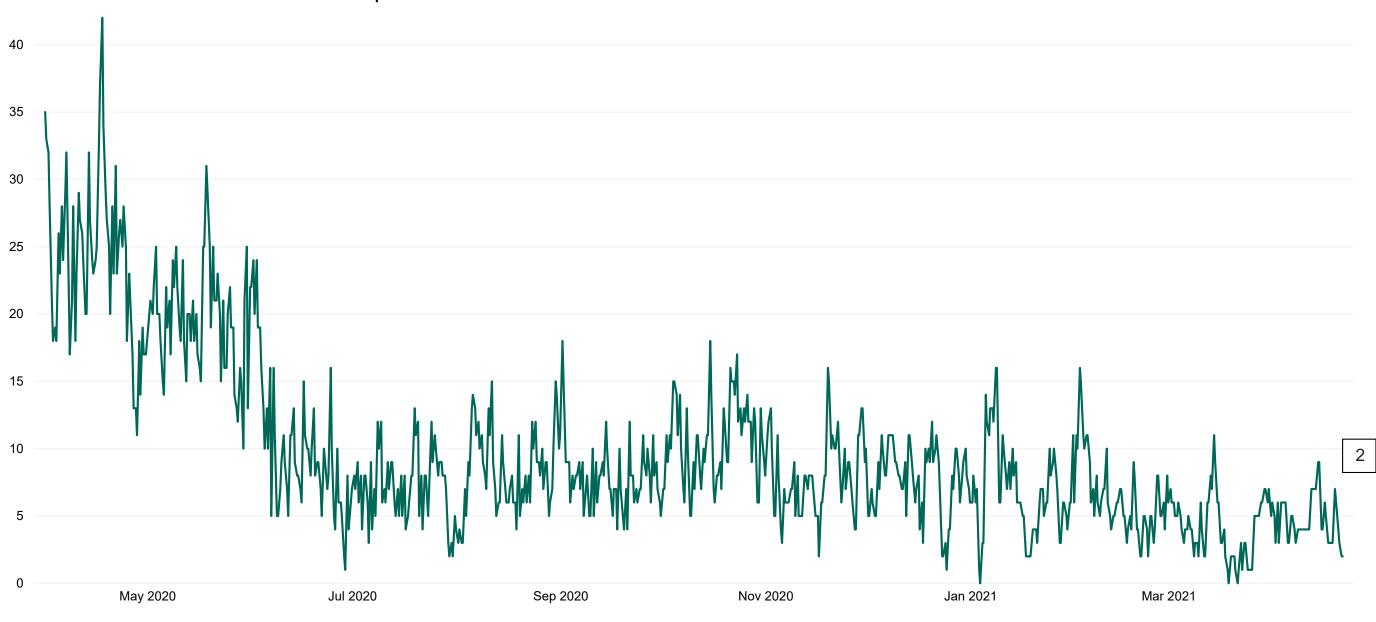

#### **Confirmed COVID-19 Cases in Critical Care Units**

Confirmed COVID-19 Cases in Critical Care Units from 27/03/2020 to 21/04/2021