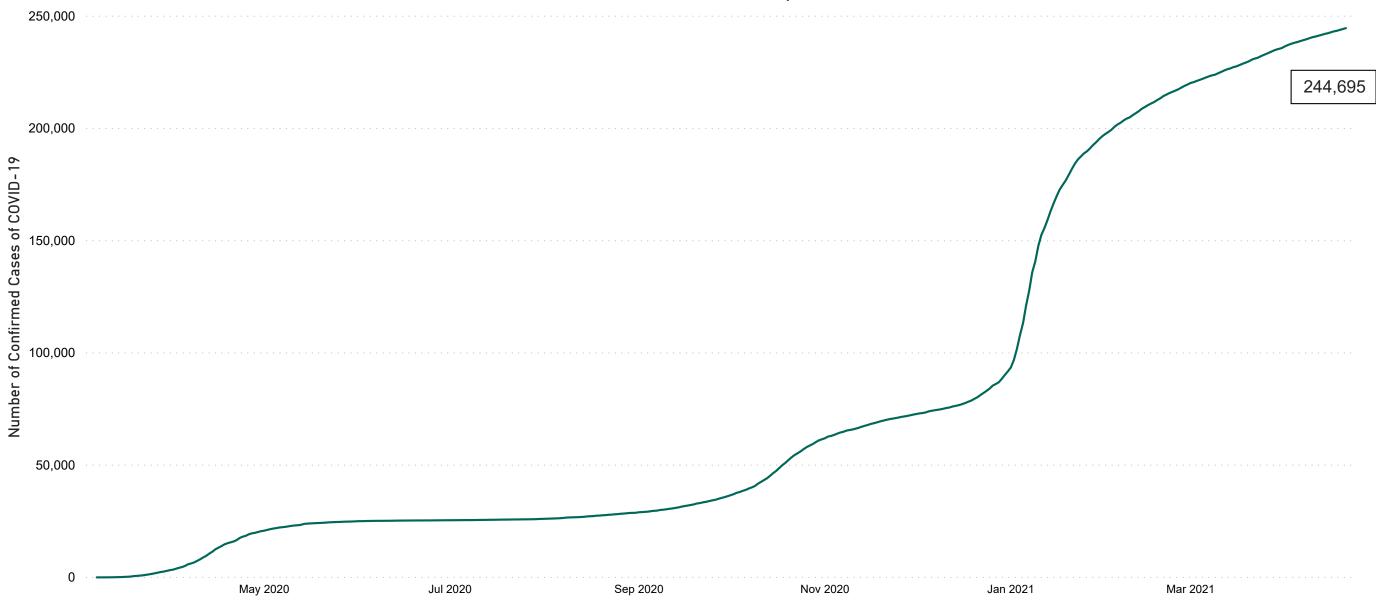

## Confirmed Cases of COVID-19 in the Republic of Ireland as at 21/04/2021

Confirmed Cases of COVID-19 in the Republic of Ireland as of 21/04/2021