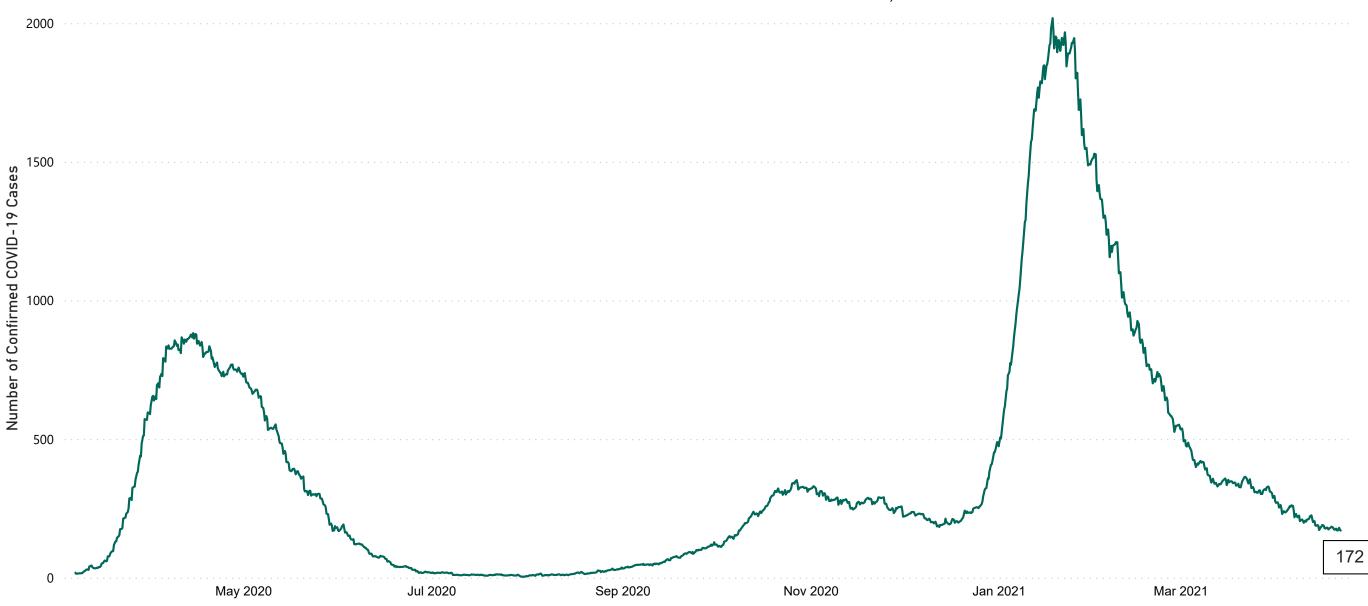

# Number of Confirmed COVID-19 Cases Admitted across 29 acute sites (including CHI)

Number of Confirmed COVID-19 Cases Admitted on Site at 0800hrs, 1400hrs and 2000hrs

#### **Total Confirmed COVID-19 Cases**

| 8am | 2pm | 8pm |
|-----|-----|-----|
| 182 | 174 | 172 |