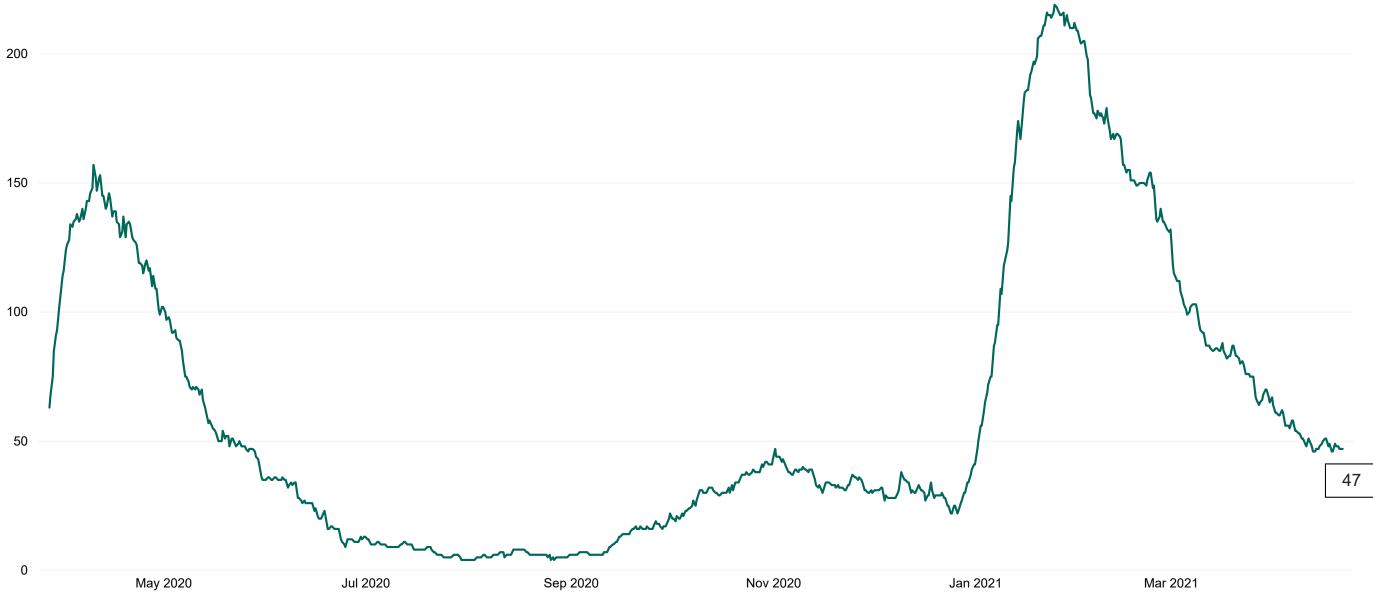

#### **Confirmed COVID-19 Cases in Critical Care Units**

Confirmed COVID-19 Cases in Critical Care Units from 27/03/2020 to 21/04/2021