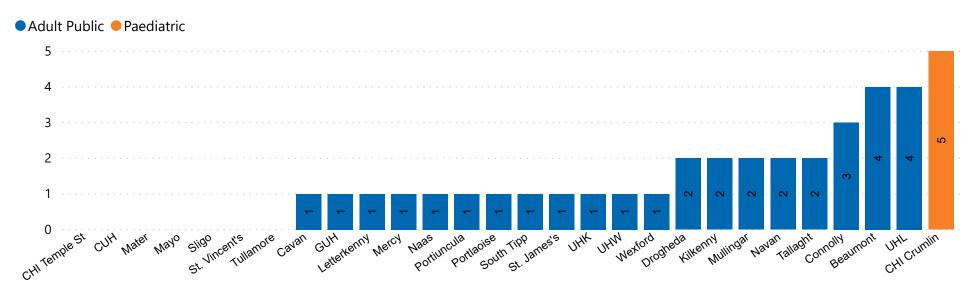

#### **Confirmed COVID-19 Cases in Critical Care Units**

Confirmed COVID-19 Cases in Critical Care Units 21/04/2021