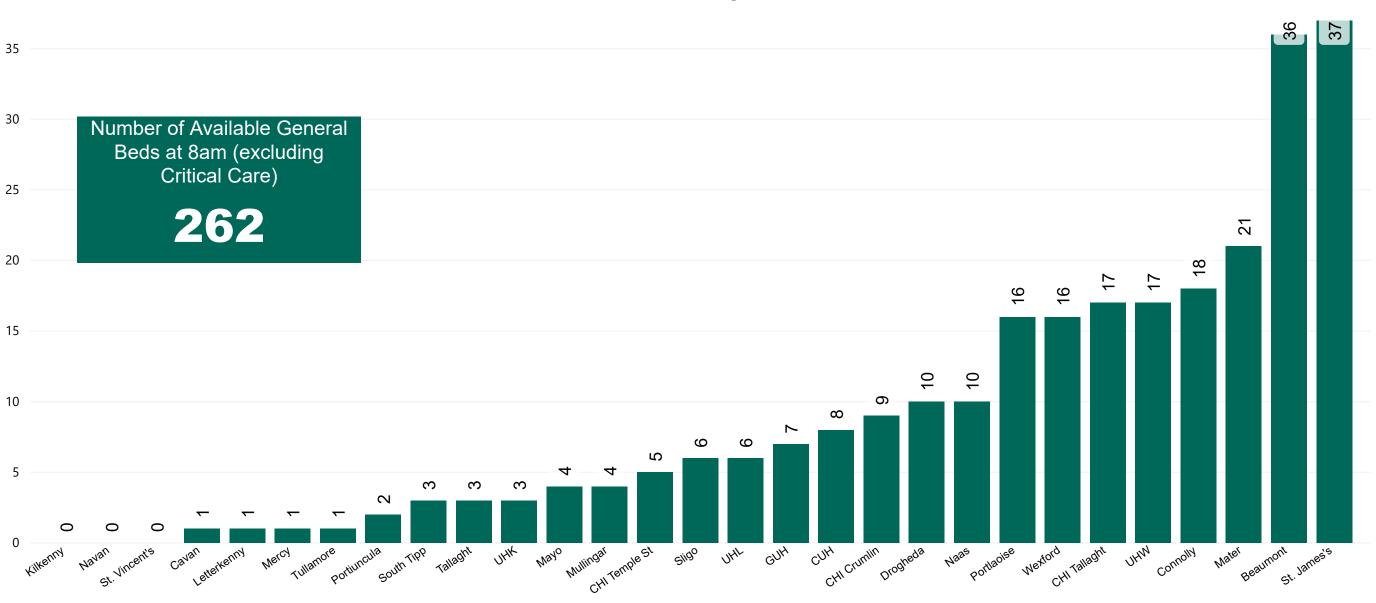

#### Number of Available General Beds on 21/04/2021

#### Number of Available General Beds