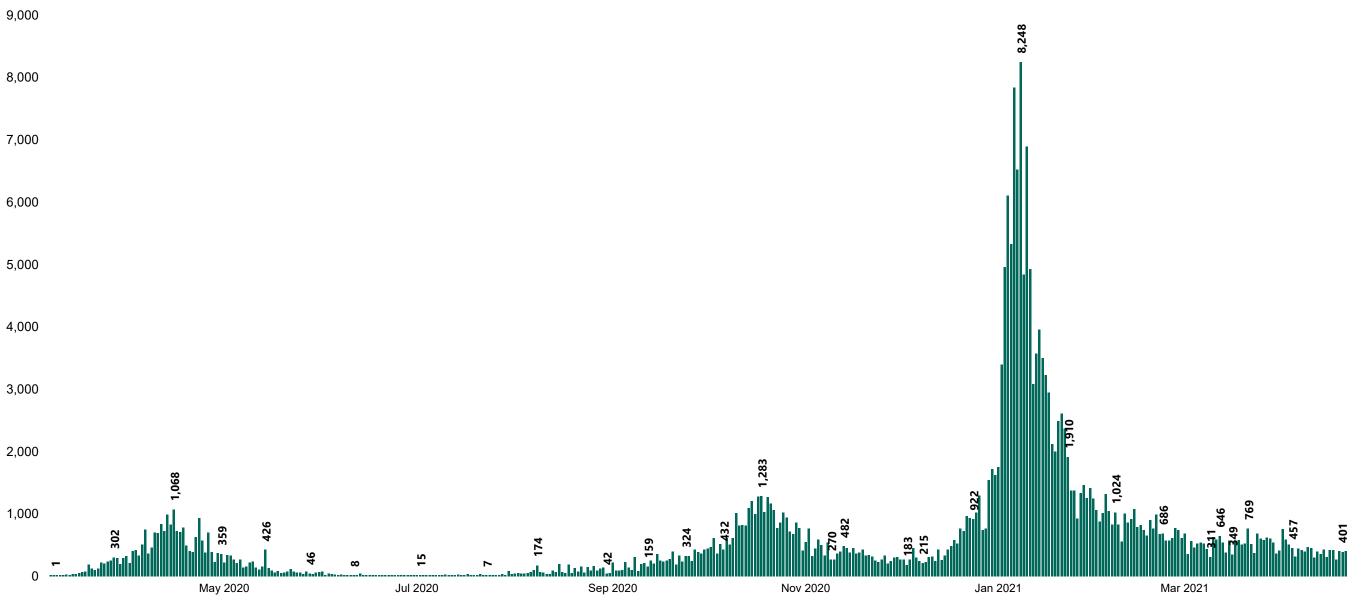

### New Confirmed COVID-19 Cases in the Republic of Ireland as at 21/04/2021

New COVID-19 Cases in the Republic of Ireland as of 21/04/2021