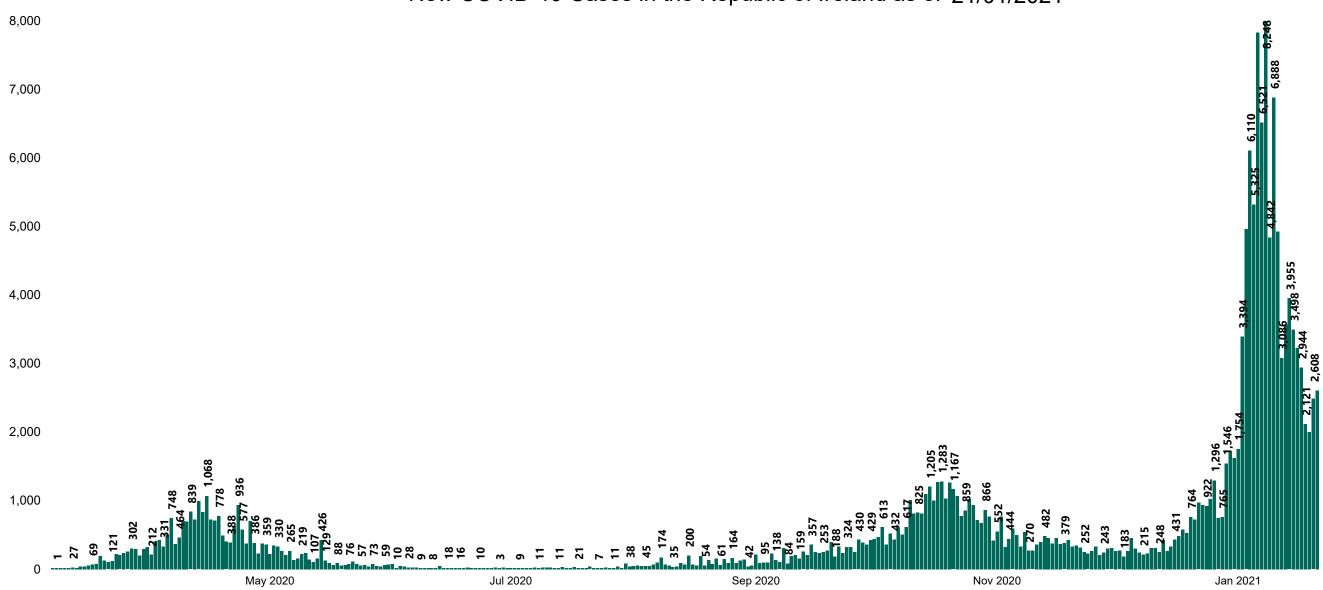

## New Confirmed COVID-19 Cases in the Republic of Ireland as at 21/01/2021

New COVID-19 Cases in the Republic of Ireland as of 21/01/2021