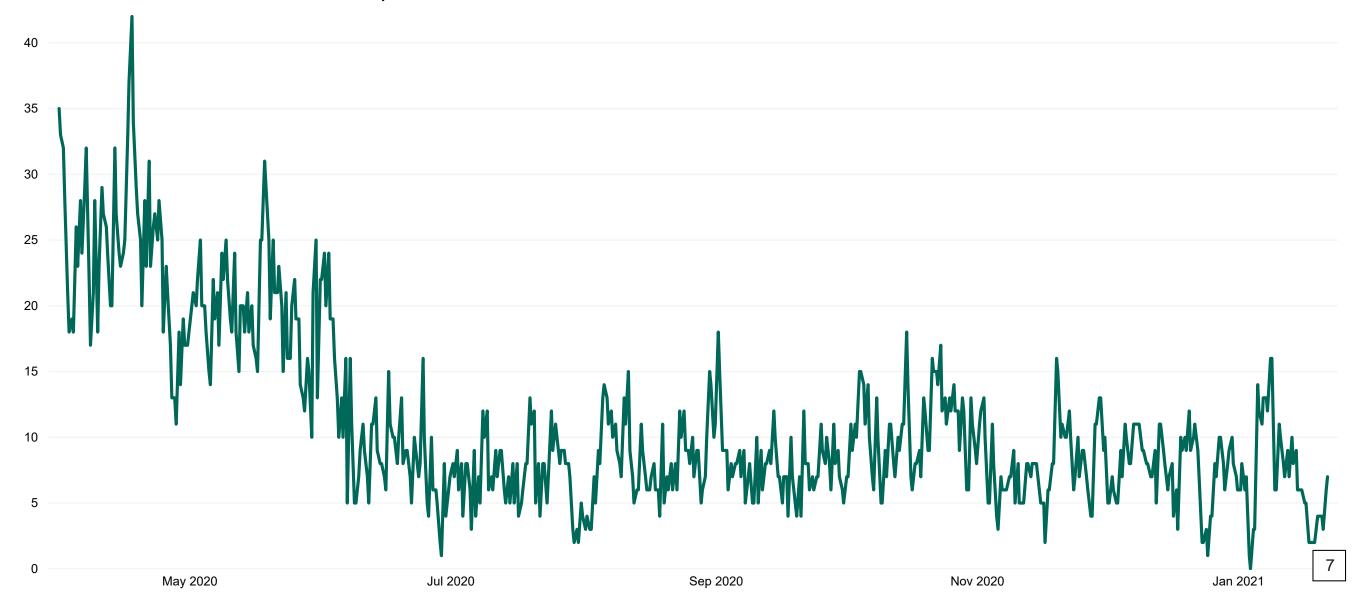

## **Suspected COVID-19 Cases in Critical Care Units**

Suspected COVID-19 Cases in Critical Care Units from 31/03/2020 to 21/01/2021