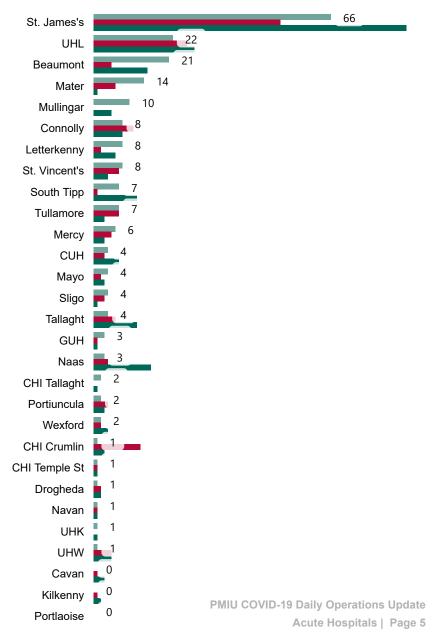

### **Confirmed COVID-19 Cases in Critical Care Units**

Confirmed COVID-19 Cases in Critical Care Units 21/01/2021

### **Confirmed COVID-19 Cases in Critical Care Units**