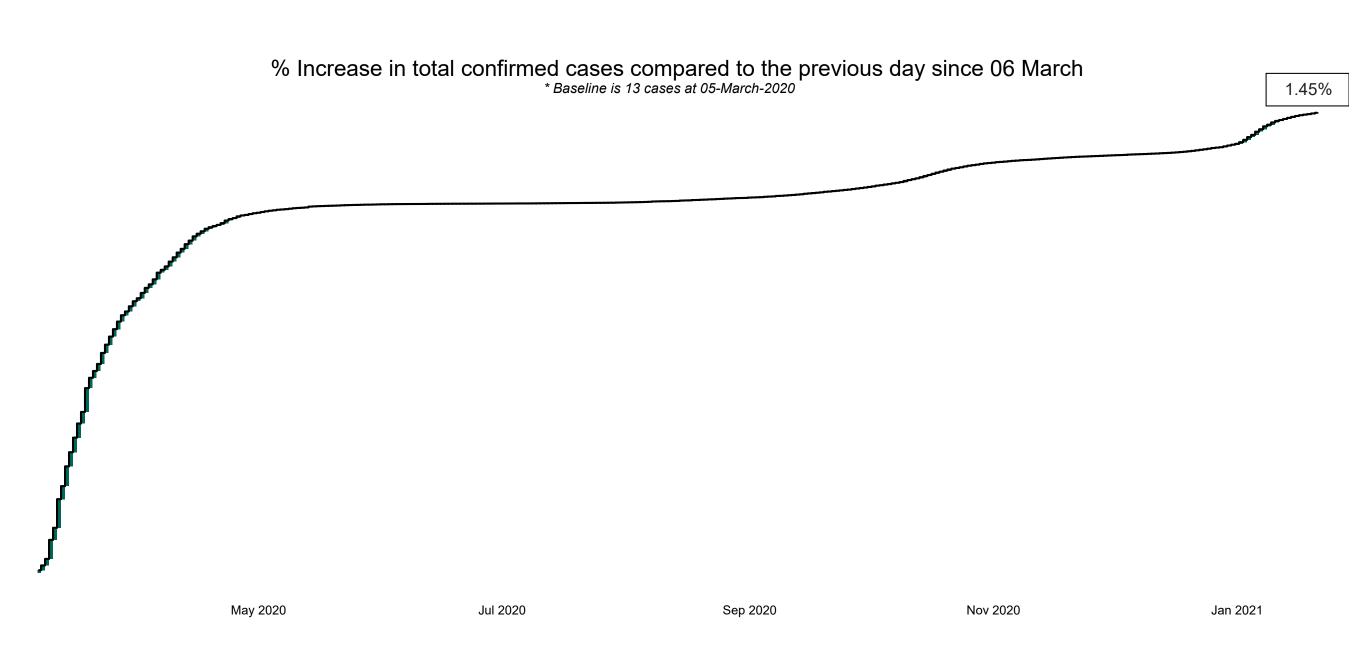

COVID-19 Daily Operations Update Acute Hospitals

Performance Management and Improvement Unit

2000hrs Thursday 21st January 2021



## New Confirmed COVID-19 Cases in the Republic of Ireland as at 21/01/2021

New COVID-19 Cases in the Republic of Ireland as of 21/01/2021



## Percentage Increase compared to the Previous Day as at 21/01/2021



## Confirmed Cases of COVID-19 in the Republic of Ireland as at 21/01/2021



181,922



# Geographical Spread of COVID-19 Confirmed Cases and Suspected Cases across Acute Hospital Sites as at 21/01/2021 20:00



#### **Total Confirmed COVID-19 Cases**

| 8am  | 2pm  | 8pm  |
|------|------|------|
| 1949 | 1943 | 1923 |



#### Total Confirmed COVID-19 Cases (Past 24 Hours)

| 8am | 2pm | 8pm |
|-----|-----|-----|
| 113 | 105 | 123 |



#### Current Number of COVID-19 Suspected Cases

| 8am | 2pm | 8pm |
|-----|-----|-----|
| 238 | 171 | 211 |



# Number of Confirmed COVID-19 Cases Admitted across 29 acute sites (including CHI)



# Percentage Variance at <u>8am</u> of Confirmed COVID-19 cases Admitted Across 29 sites compared to the previous day



# Number of Suspected COVID-19 Swab