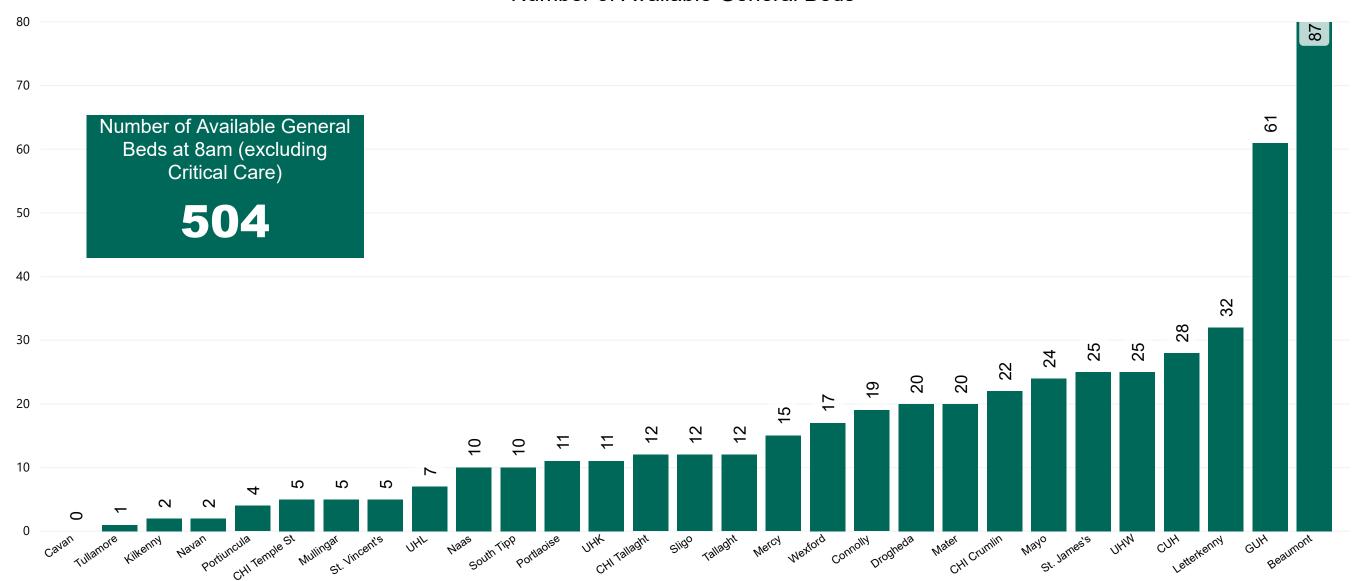

## **Number of Available General Beds on 21/01/2021**

#### Number of Available General Beds