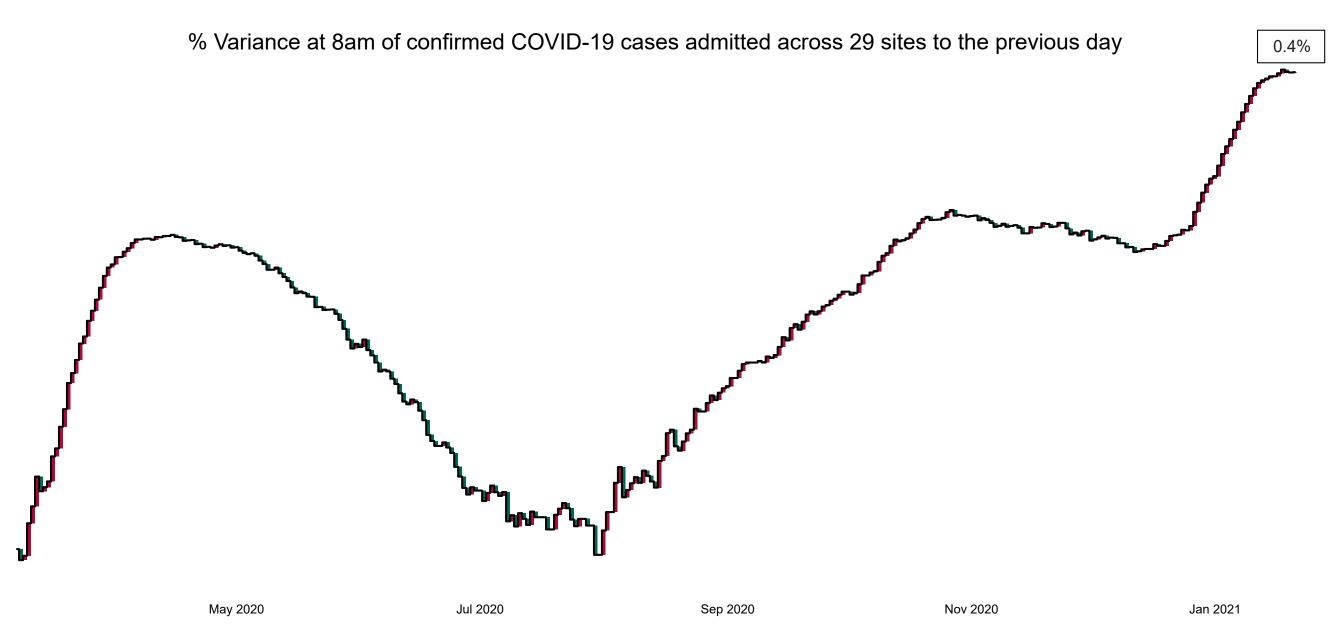

# Percentage Variance at <u>8am</u> of Confirmed COVID-19 cases Admitted Across 29 sites compared to the previous day