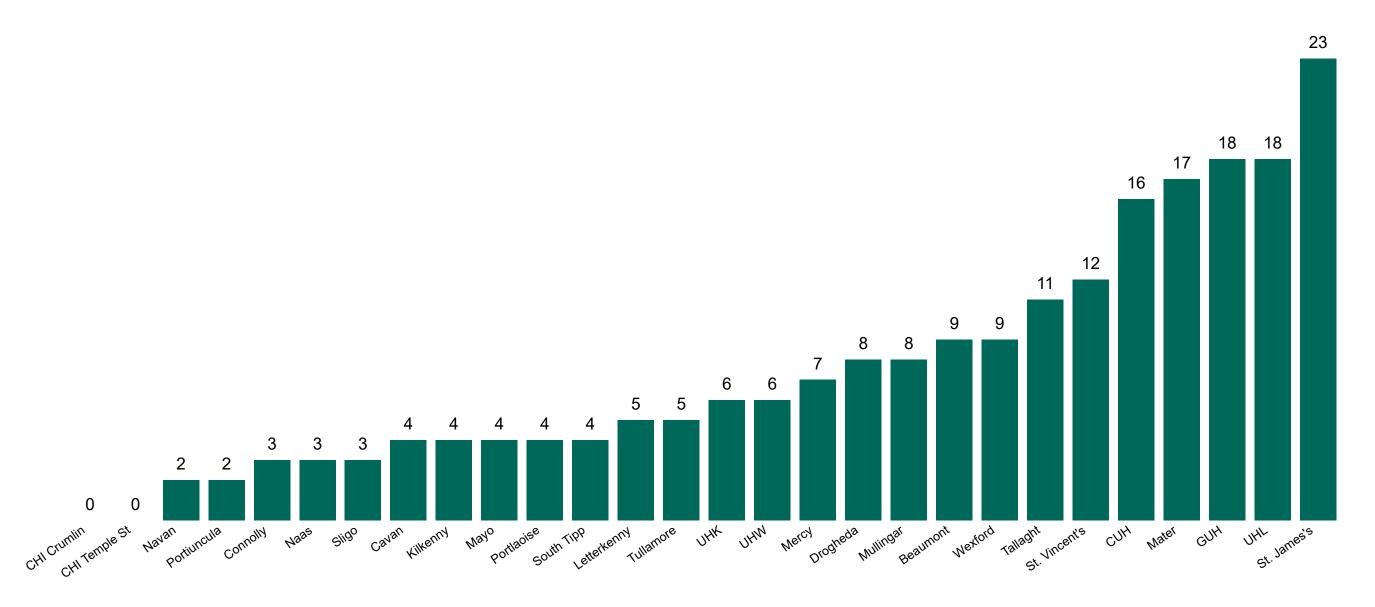

### **Confirmed COVID-19 Cases in Critical Care Units**

Confirmed COVID-19 Cases in Critical Care Units 21/01/2021

### **Confirmed COVID-19 Cases in Critical Care Units**