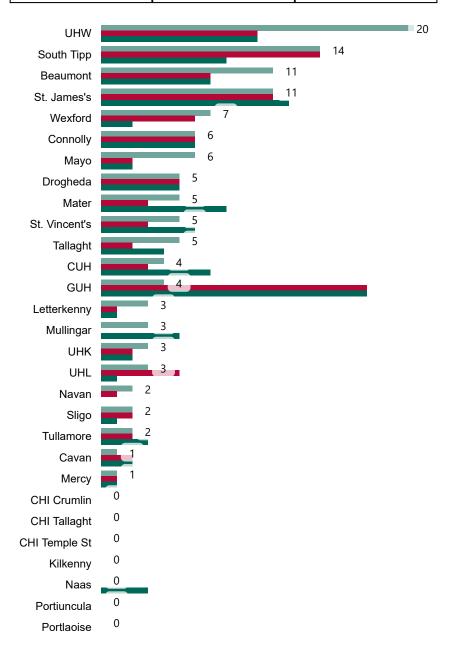

# Number of Suspected COVID-19 Swab Results Awaited Across 29 acute sites as at 21/01/2021

Number of COVID-19 Swab Results Awaited at 0800hrs, 1400hrs and 2000hrs