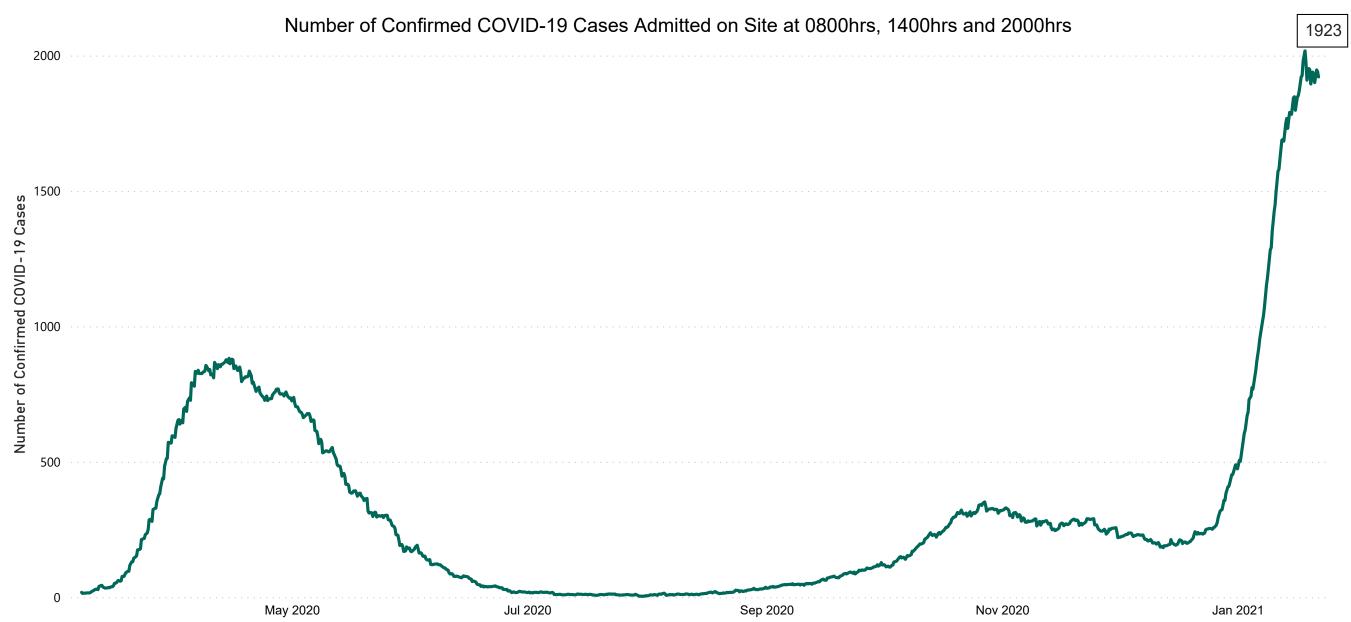

# Number of Confirmed COVID-19 Cases Admitted across 29 acute sites (including CHI)

#### **Total Confirmed COVID-19 Cases**

| 8am  | 2pm  | 8pm  |
|------|------|------|
| 1949 | 1943 | 1923 |

#### Total Confirmed COVID-19 Cases (Past 24 Hours)

| 8am | 2pm | 8pm |
|-----|-----|-----|
| 113 | 105 | 123 |