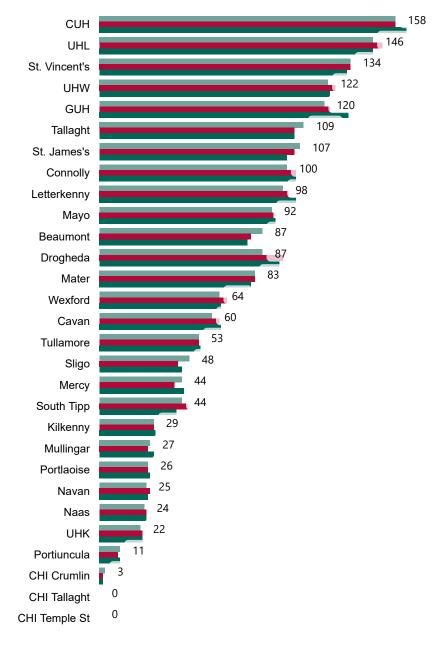

# Number of Confirmed COVID-19 Cases Admitted across 29 acute sites (including CHI)