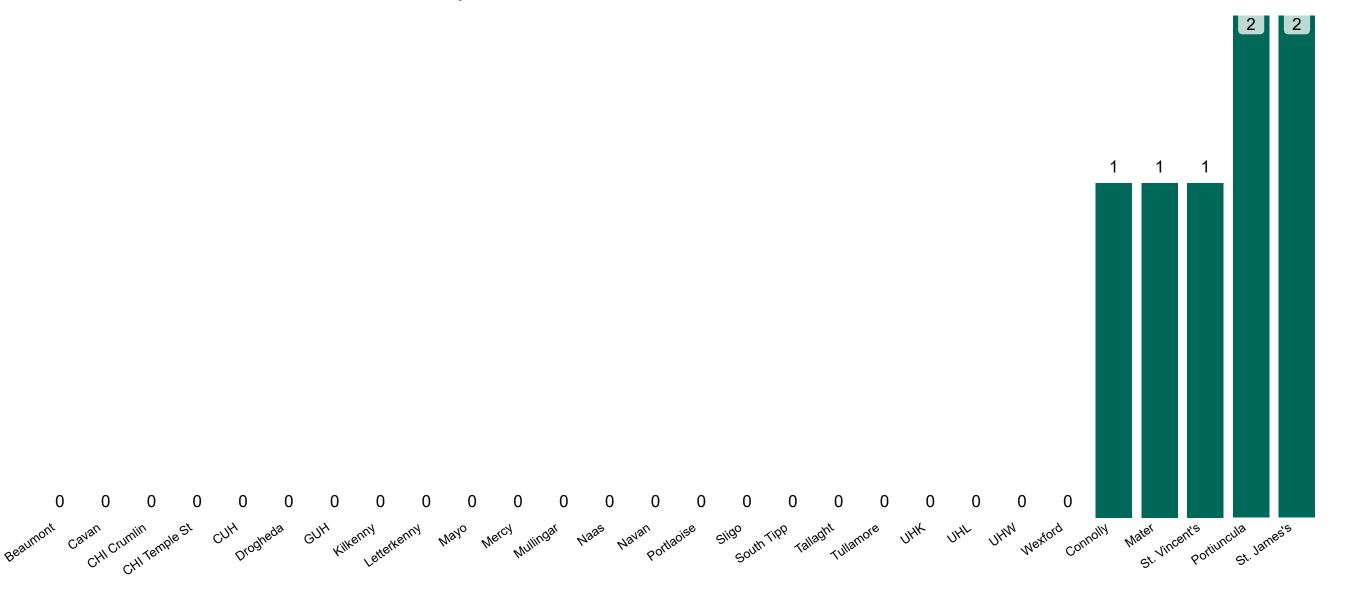

## **Suspected COVID-19 Cases in Critical Care Units**

Suspected COVID-19 Cases in Critical Care Units 21/01/2021