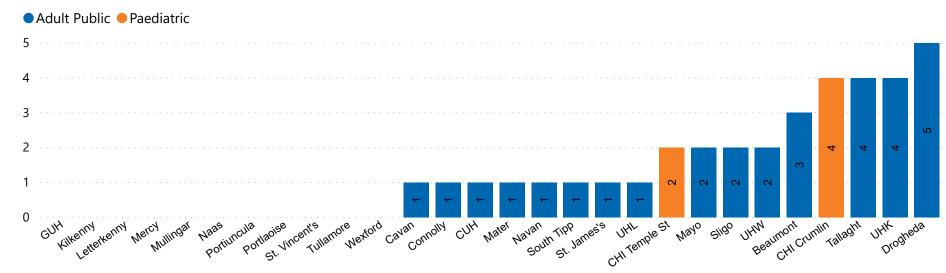

## **Number of Available General Beds on 21/01/2021**

#### Number of Available General Beds