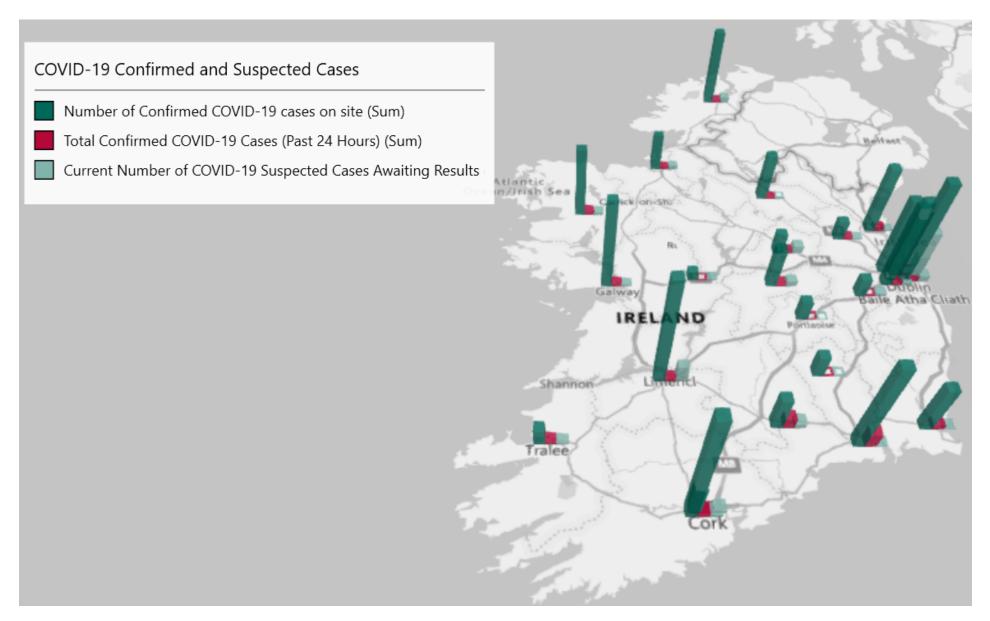

# Geographical Spread of COVID-19 Confirmed Cases and Suspected Cases across Acute Hospital Sites as at 21/01/2021 20:00

#### **Total Confirmed COVID-19 Cases**

| 8am  | 2pm  | 8pm  |
|------|------|------|
| 1949 | 1943 | 1923 |

#### Total Confirmed COVID-19 Cases (Past 24 Hours)

| 8am | 2pm | 8pm |
|-----|-----|-----|
| 113 | 105 | 123 |

#### Current Number of COVID-19 Suspected Cases

| 8am | 2pm | 8pm |
|-----|-----|-----|
| 238 | 171 | 211 |