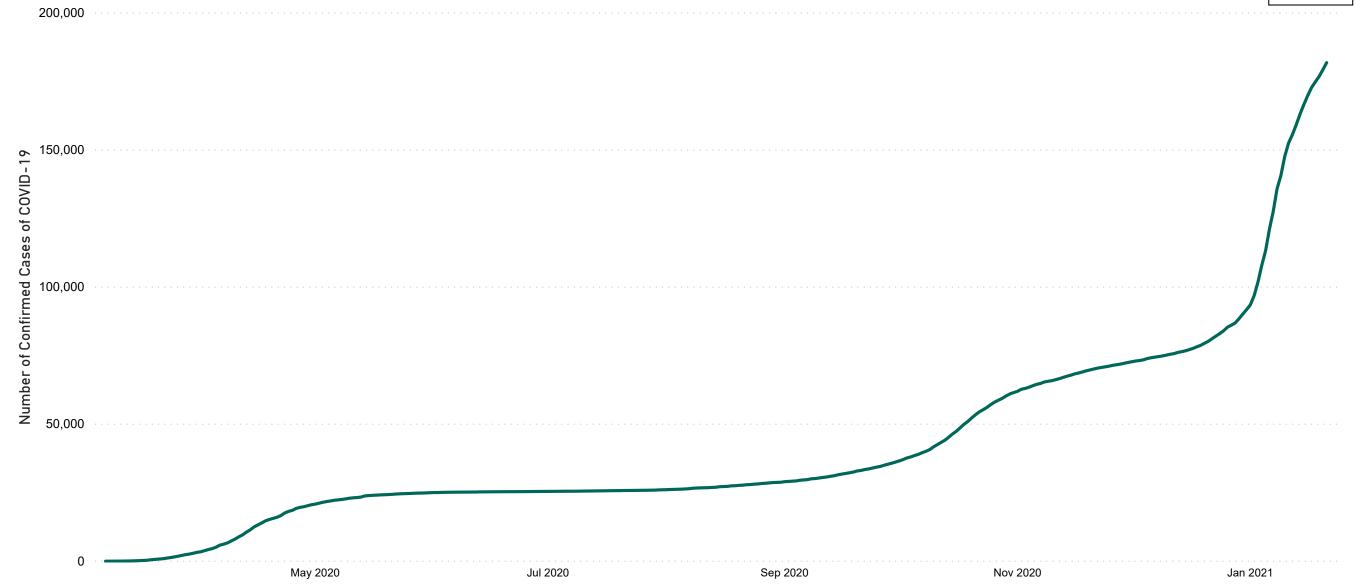

## Confirmed Cases of COVID-19 in the Republic of Ireland as at 21/01/2021

181,922