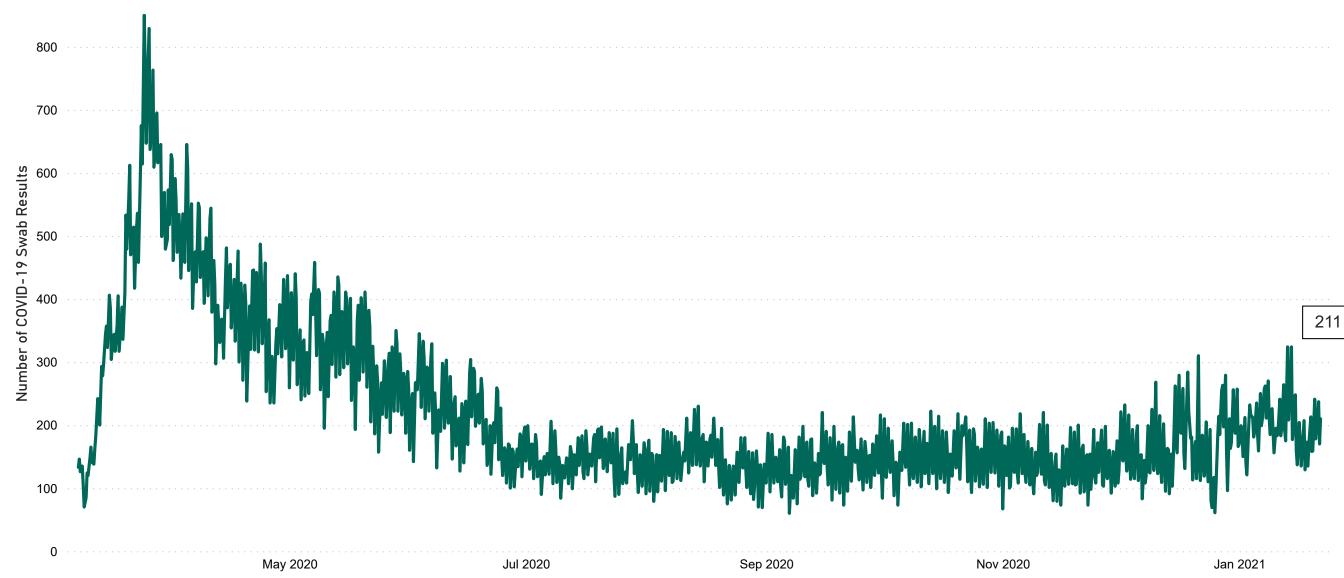

# Number of Suspected COVID-19 Swab Results Awaited Across 29 acute sites as at 21/01/2021

Number of COVID-19 Swab Results Awaited at 0800hrs, 1400hrs and 2000hrs

#### Current Number of COVID-19 Suspected Cases

| 8am | 2pm | 8pm |
|-----|-----|-----|
| 238 | 171 | 211 |