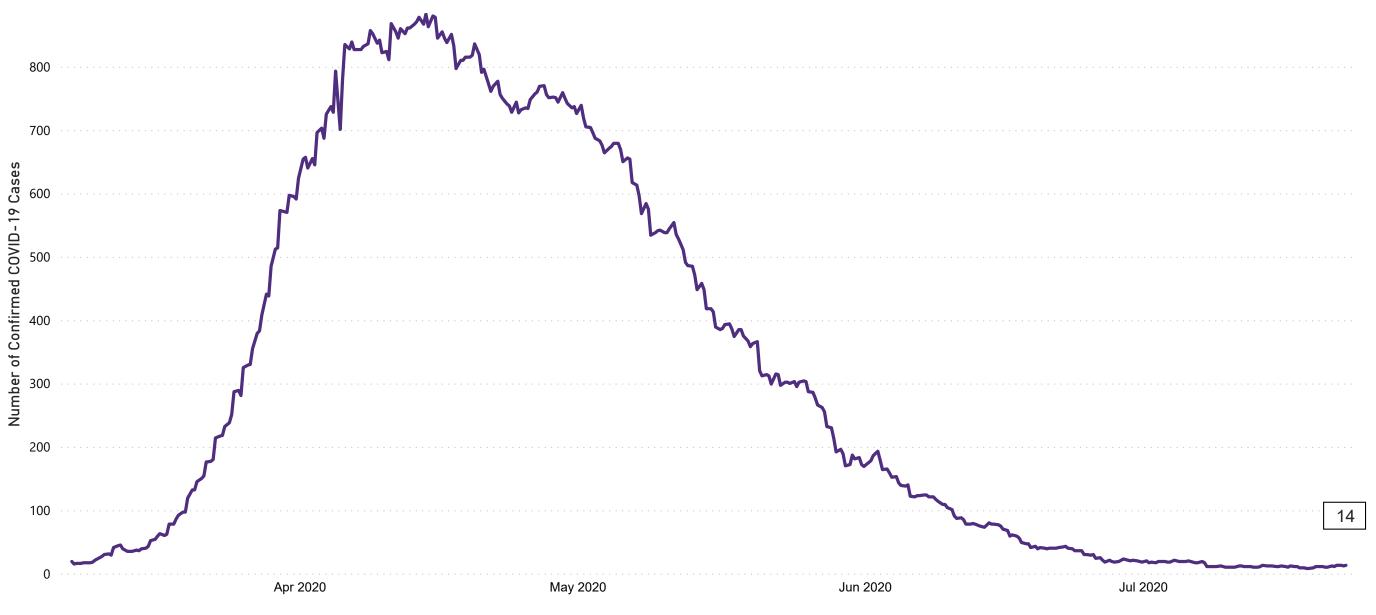

## Confirmed Cases of COVID-19 in the Republic of Ireland as at 22/07/2020

Confirmed Cases of COVID-19 in the Republic of Ireland as of 22/07/2020