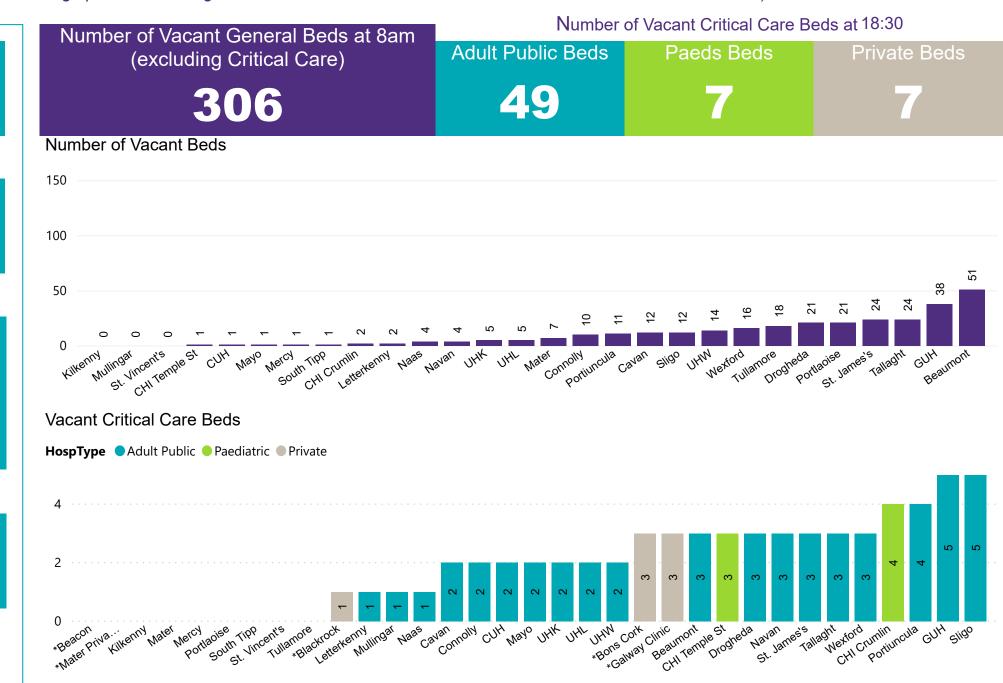

### Number of Vacant Beds and Critical Beds Available on 22/07/2020

(Note HSE COVID-19 Surge plan includes significant additional Critical Care Beds in addition to those indicated below)

Total Critical Care Beds
424

Total Critical Care Beds Open & Staffed 357

Occupied Critical Care Beds
285

(Including 6 COVID-19 patients)

Available Adult Public Critical
Care Beds
49 \*

\*Due to the dynamic nature of reporting, available beds may differ depending on capacity and reserved status at individual sites for critical care beds