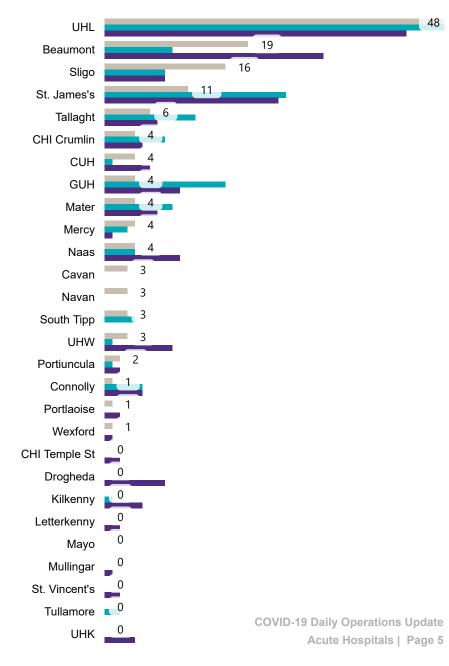

#### Current Number of COVID-19 Suspected Cases

| 8am | 2pm | 8pm |
|-----|-----|-----|
| 189 | 164 | 141 |

# Number of Suspected COVID-19 Swab Results Awaited Across 29 acute sites as at 22/07/2020

Number of COVID-19 Swab Results Awaited at 0800hrs, 1400hrs and 2000hrs