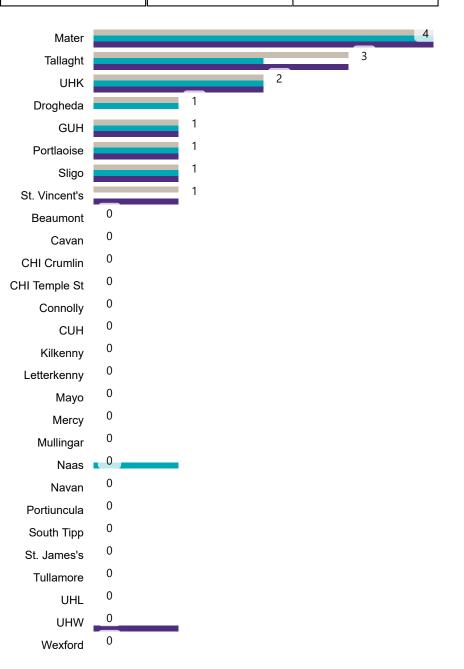

#### Total Confirmed COVID-19 Cases

| 8am | 2pm | 8pm |
|-----|-----|-----|
| 14  | 13  | 14  |

# Number of Confirmed COVID-19 Cases Admitted across 29 acute sites (including CHI)

Number of Confirmed COVID-19 Cases Admitted on Site at 0800hrs, 1400hrs and 2000hrs