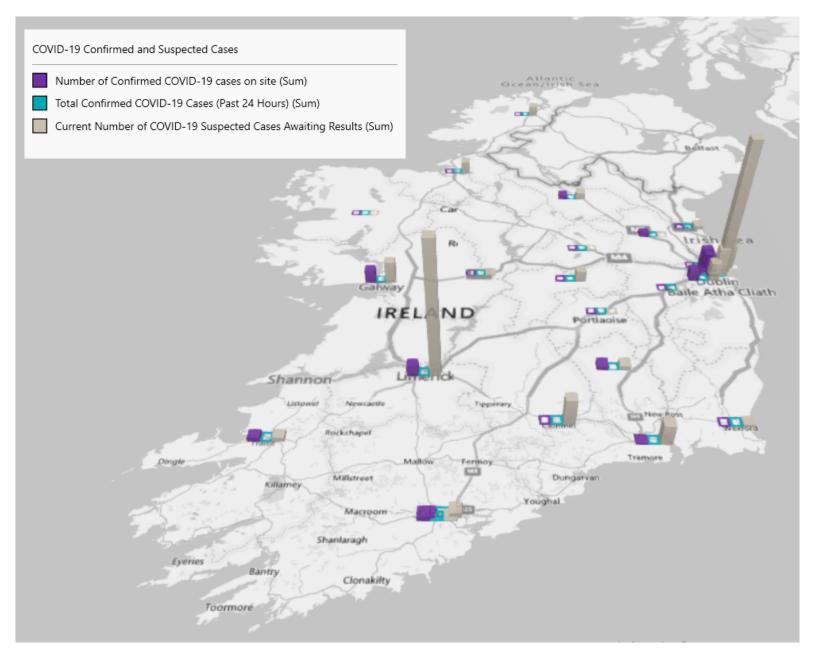

# Geographical Spread of COVID-19 Confirmed Cases and Suspected Cases across Acute Hospital Sites as at 22/07/2020 20:00

#### Total Confirmed COVID-19 Cases

| 8am | 2pm | 8pm |
|-----|-----|-----|
| 14  | 13  | 14  |

#### Total Confirmed COVID-19 Cases (Past 24 Hours)

| 8am | 2pm | 8pm |
|-----|-----|-----|
| 2   | 3   | 1   |

#### Current Number of COVID-19 Suspected Cases

| 8am | 2pm | 8pm |
|-----|-----|-----|
| 189 | 164 | 141 |