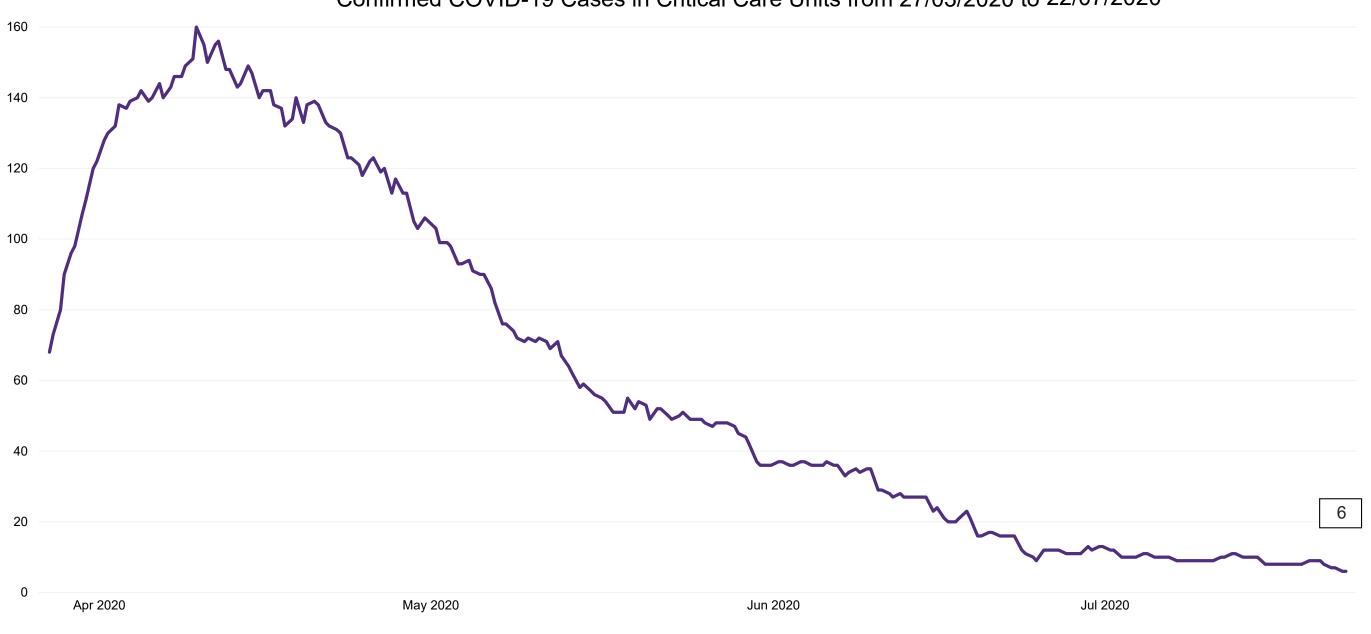

### **Confirmed COVID-19 Cases in Critical Care Units**

Confirmed COVID-19 Cases in Critical Care Units from 27/03/2020 to 22/07/2020