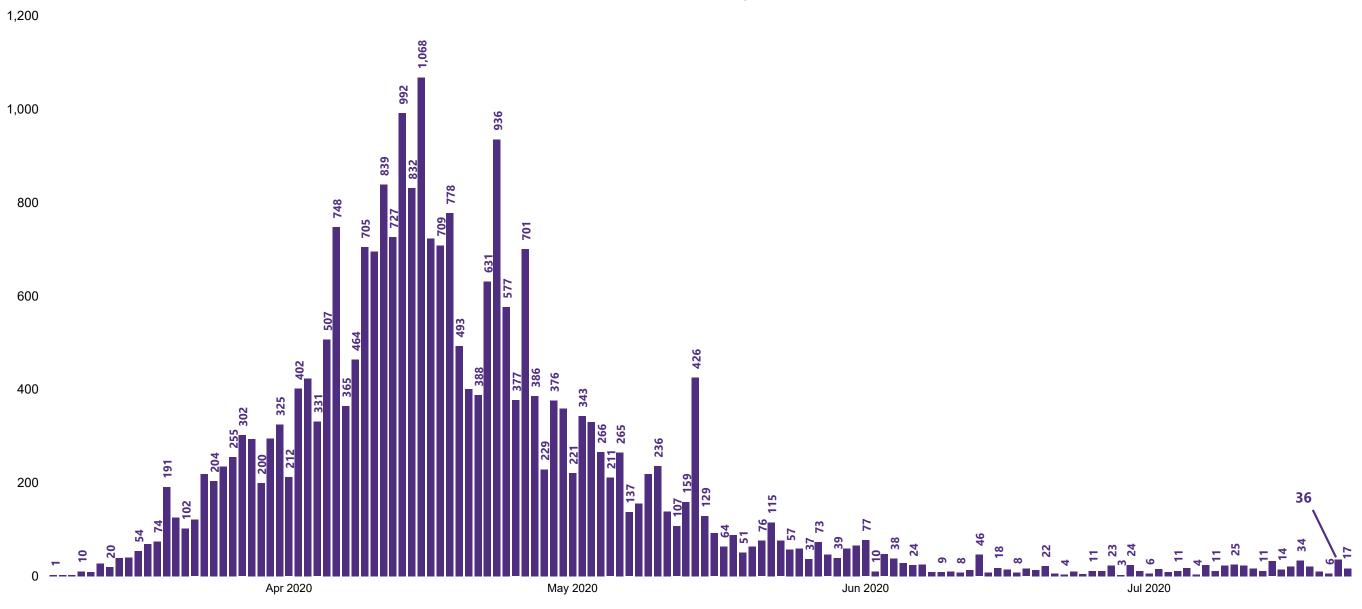

## New Confirmed COVID-19 Cases in the Republic of Ireland as at 22/07/2020

New COVID-19 Cases in the Republic of Ireland as of 22/07/2020