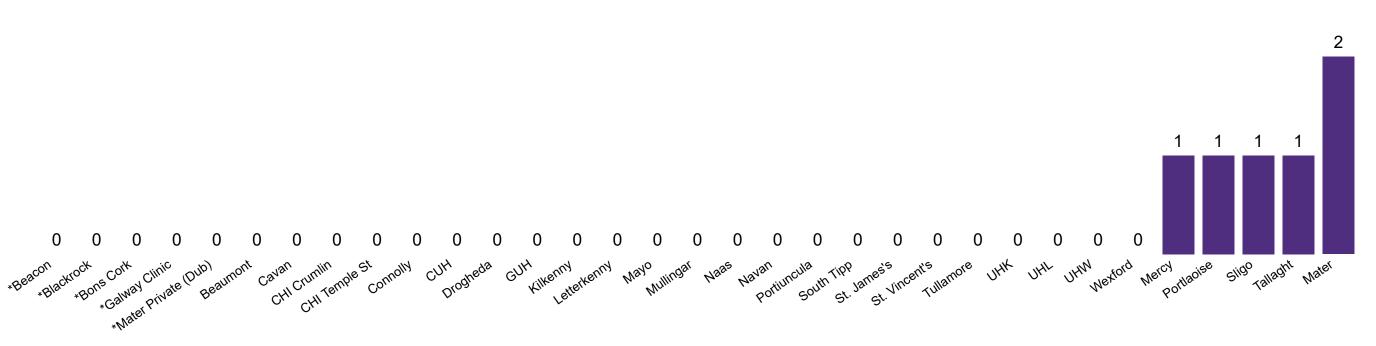

# **Critical Care Summary as at 22/07/2020 18:30**

| Confirmed COVID-19 cases in Critical Care Units                                                  | Suspected COVID-19 cases in Critical Care Units                                                      |
|--------------------------------------------------------------------------------------------------|------------------------------------------------------------------------------------------------------|
| 6                                                                                                | 8                                                                                                    |
| COVID-19 Deaths in Critical Care Units during previous 24hrs (8am to 8am) – update at 10am daily | Suspected COVID-19 Deaths in Critical Care during previous 24hrs (8am to 8am) – update at 10am daily |
|                                                                                                  | 0                                                                                                    |
| Confirmed COVID-19 Ventilated cases                                                              | Suspected COVID-19 Ventilated cases                                                                  |
| 4                                                                                                | 5                                                                                                    |