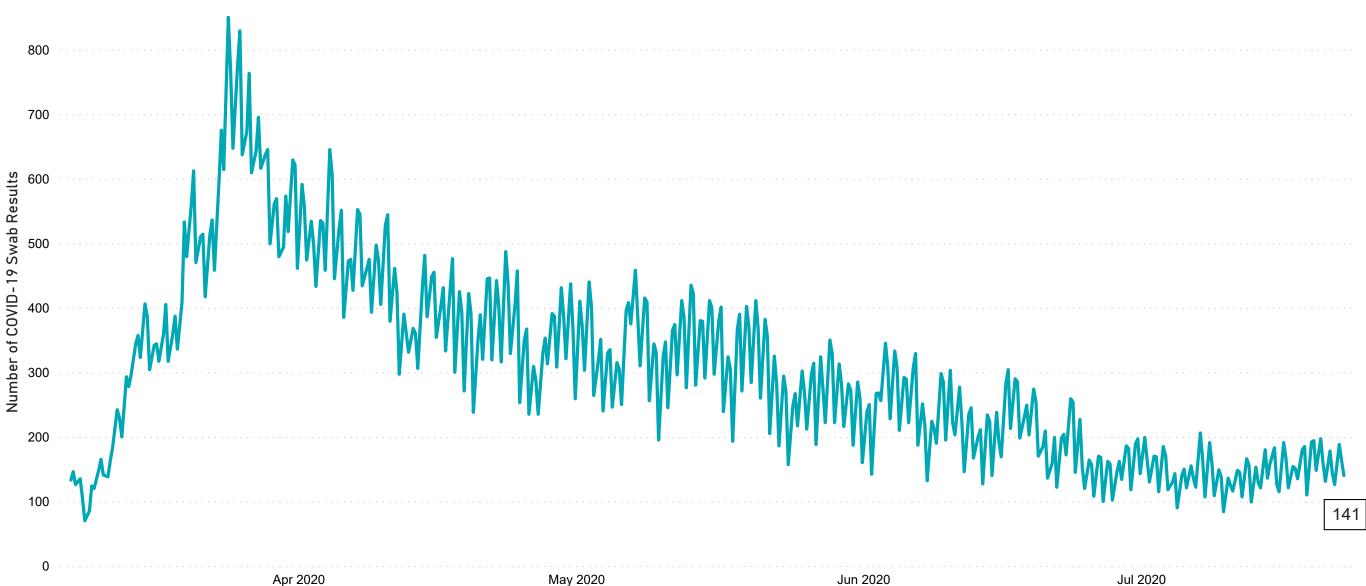

# Number of Suspected COVID-19 Swab Results Awaited Across 29 acute sites as at 22/07/2020

Number of COVID-19 Swab Results Awaited at 0800hrs, 1400hrs and 2000hrs