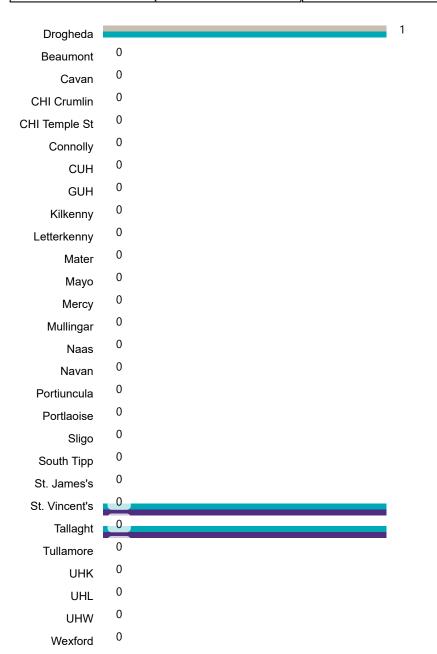

#### Total Confirmed COVID-19 Cases (Past 24 Hours)

| 8am | 2pm | 8pm |
|-----|-----|-----|
| 2   | 3   | 1   |