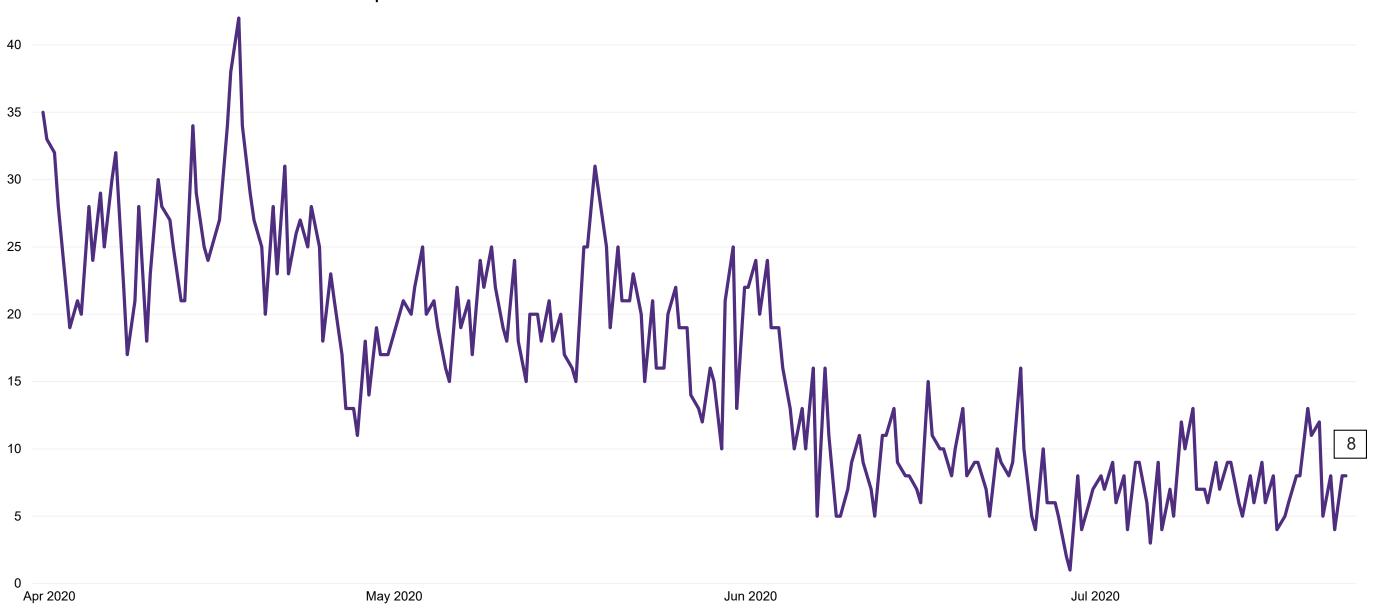

### **Confirmed COVID-19 Cases in Critical Care Units**

Confirmed COVID-19 Cases in Critical Care Units from 27/03/2020 to 22/07/2020