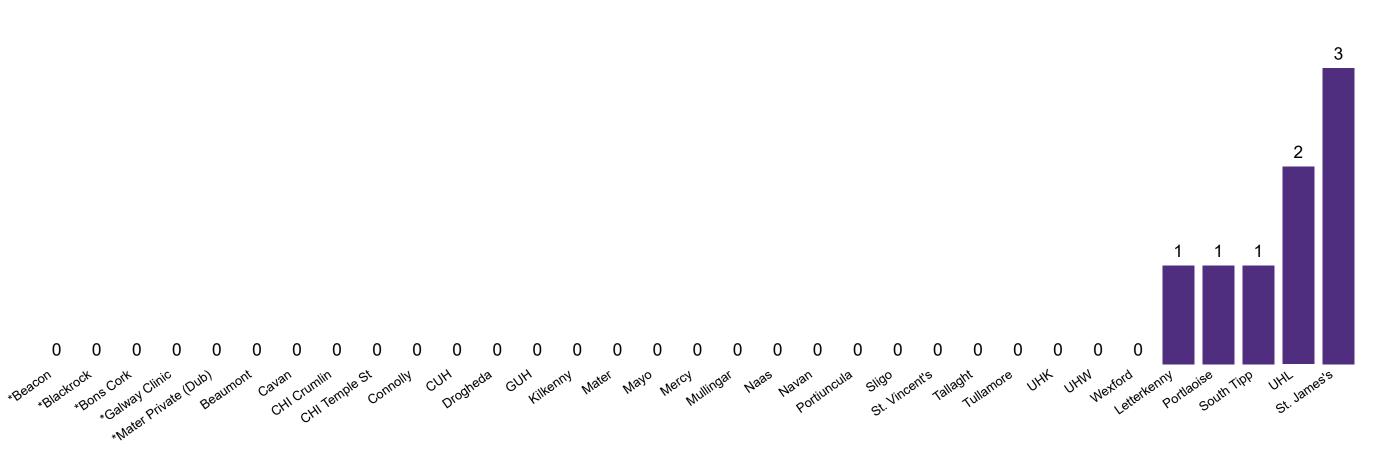

# Number of Confirmed COVID-19 Cases Admitted across 29 acute sites (including CHI)

Number of Confirmed COVID-19 Cases Admitted on Site at 0800hrs, 1400hrs and 2000hrs