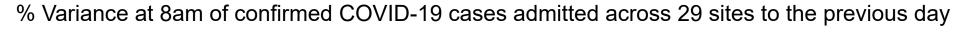

## Percentage Variance at <u>8am</u> of Confirmed COVID-19 cases Admitted Across 29 sites compared to the previous day

 Jul 2020
 Jan 2021
 Jul 2021
 Jan 2022
 Jul 2022
 Jan 2023