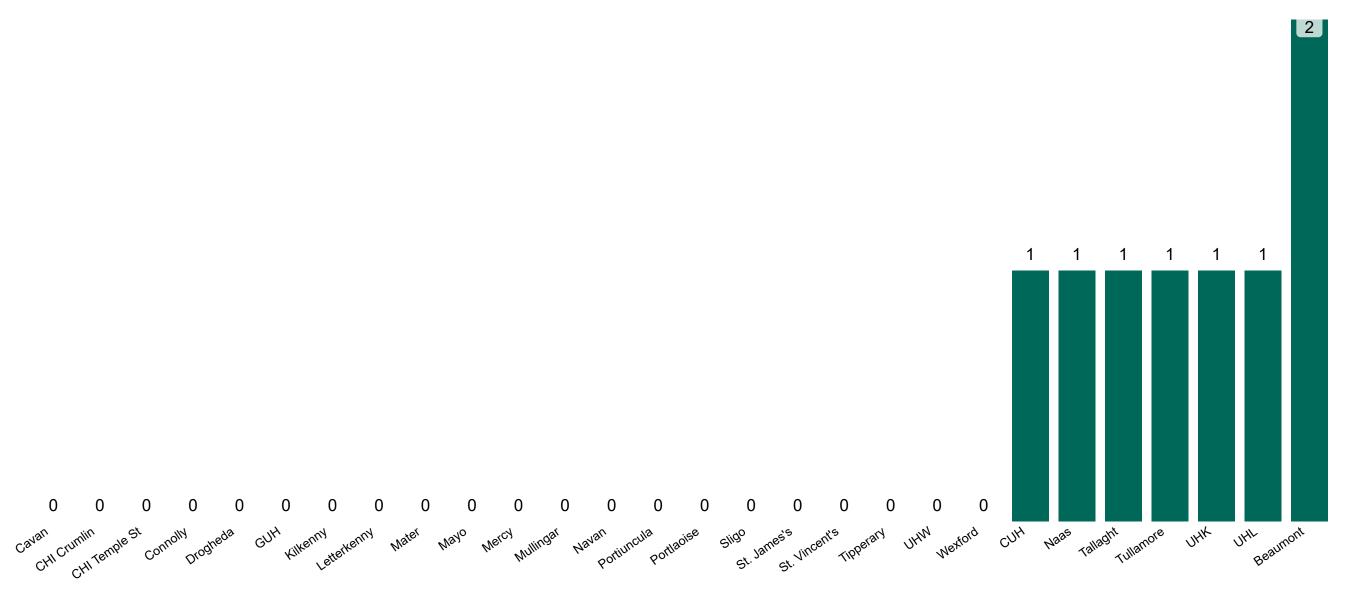

## **Confirmed COVID-19 Cases in ICU/HDU**

Confirmed COVID-19 Cases in ICU/HDU 22/06/2023