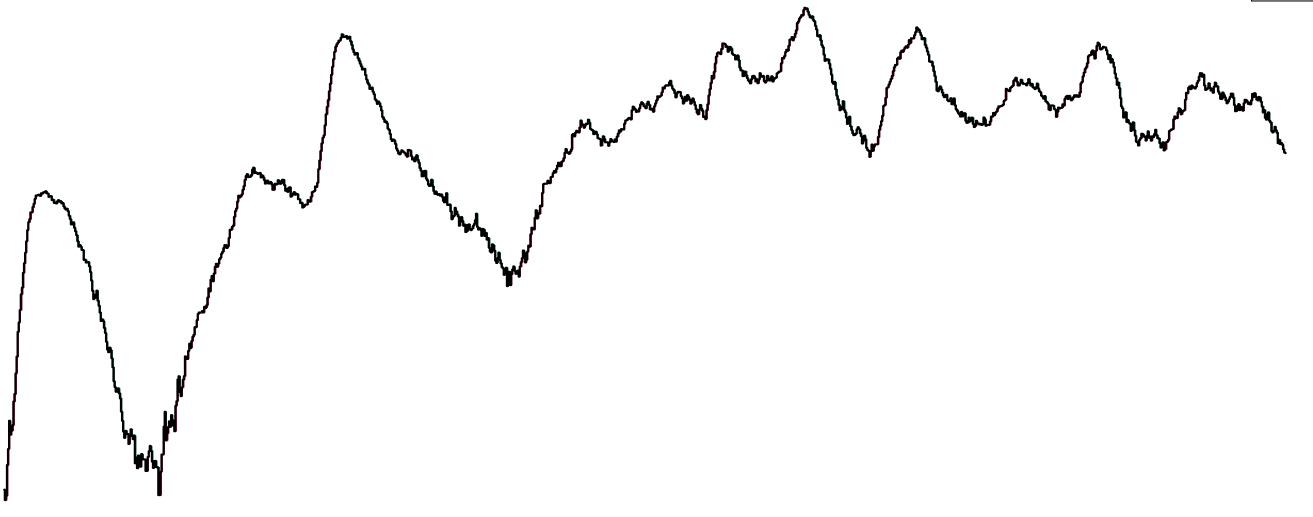

COVID-19 Daily Operations Update Acute Hospitals

Performance Management and Improvement Unit

2000hrs Thursday 22nd June 2023



#### **Total Confirmed COVID-19 Cases**

| 8am | 2pm | 8pm |
|-----|-----|-----|
| 106 | 109 | 108 |



#### Total Confirmed COVID-19 Cases (Past 24 Hours)





#### Current Number of COVID-19 Suspected Cases

| 8am | 2pm       | 8pm |
|-----|-----------|-----|
| 38  | <b>25</b> | 24  |



# Number of Confirmed COVID-19 Cases Admitted across 29 acute sites (including CHI)

Number of Confirmed COVID-19 Cases Admitted on Site at 0800hrs, 1400hrs and 2000hrs



## Percentage Variance at <u>8am</u> of Confirmed COVID-19 cases Admitted Across 29 sites compared to the previous day







 Jul 2020
 Jan 2021
 Jul 2021
 Jan 2022
 Jul 2022
 Jan 2023

## Number of Suspected COVID-19 Swab Results Awaited Across 29 acute sites as at 22/06/2023

Number of COVID-19 Swab Results Awaited at 0800hrs, 1400hrs and 2000hrs



### Number of Available General Beds on 22/06/2023

### Number of Available General Beds



### Number of ICU/HDU Beds Available on 22/06/2023

Number of Available ICU/HDU Beds at 10:30

Adult Public Beds Paeds Beds

13
6

\*Due to the dynamic nature of reporting, available beds may differ depending on capacity and reserved status at individual sites for critical care beds. Furthermore, some of the available beds may be specialist beds, not available for admission of general ICU patients.



#### **ADULT**

Total Adult ICU/HDU Beds Open & Staffed

288

Occupied A