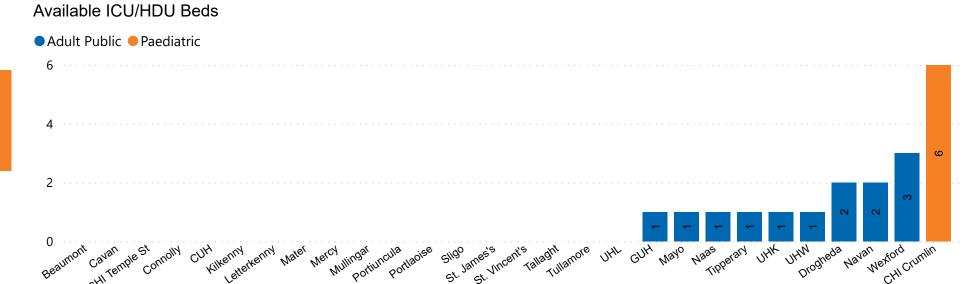

### Number of ICU/HDU Beds Available on 22/06/2023

Number of Available ICU/HDU Beds at 10:30

Adult Public Beds Paeds Beds

13
6

\*Due to the dynamic nature of reporting, available beds may differ depending on capacity and reserved status at individual sites for critical care beds. Furthermore, some of the available beds may be specialist beds, not available for admission of general ICU patients.