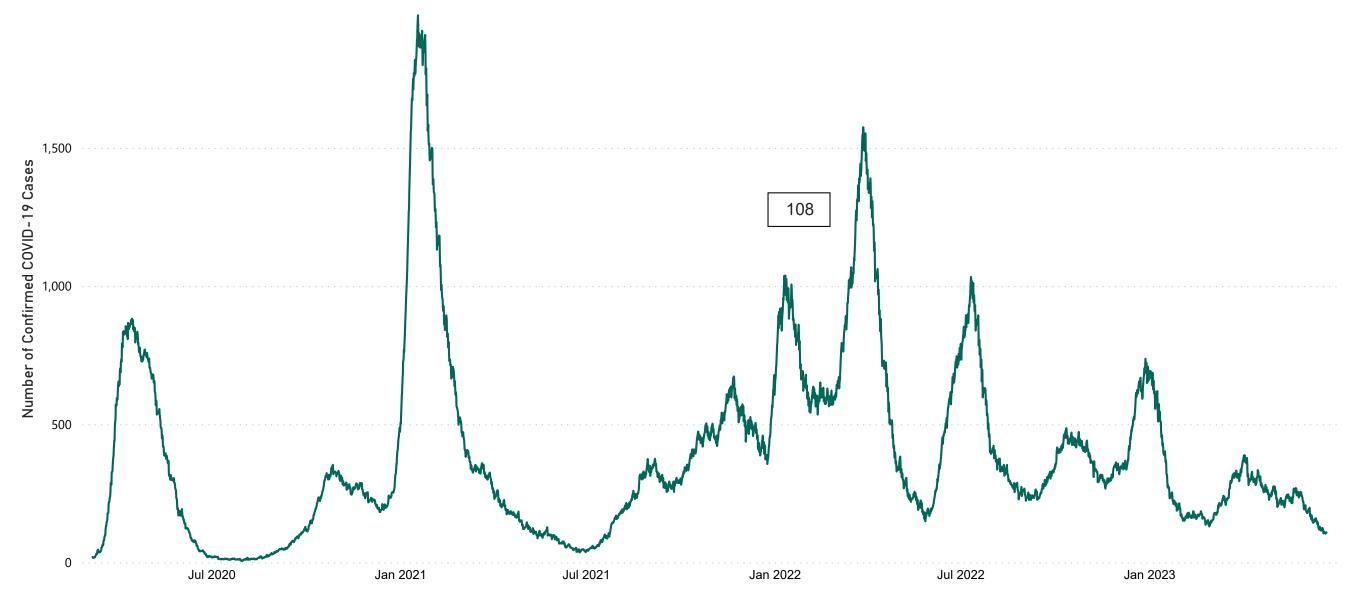

#### **Total Confirmed COVID-19 Cases**

| 8am | 2pm | 8pm |
|-----|-----|-----|
| 106 | 109 | 108 |

#### Total Confirmed COVID-19 Cases (Past 24 Hours)