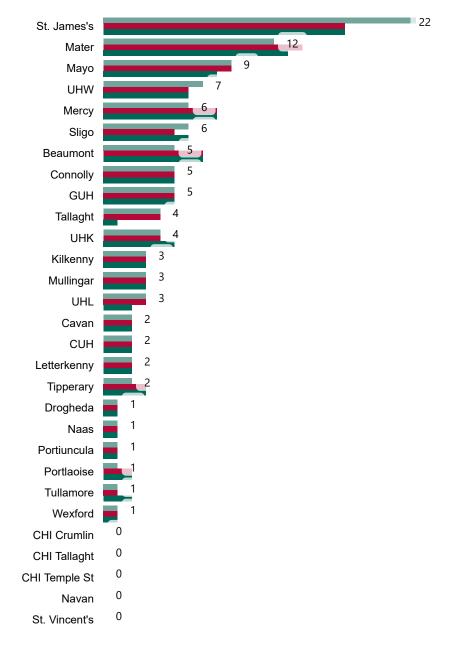

# Number of Confirmed COVID-19 Cases Admitted across 29 acute sites (including CHI)

Number of Confirmed COVID-19 Cases Admitted on Site at 0800hrs, 1400hrs and 2000hrs