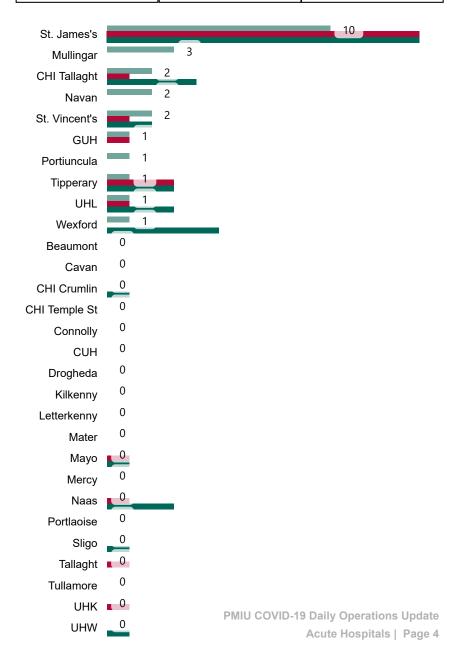

### Number of Available General Beds on 22/06/2023

### Number of Available General Beds