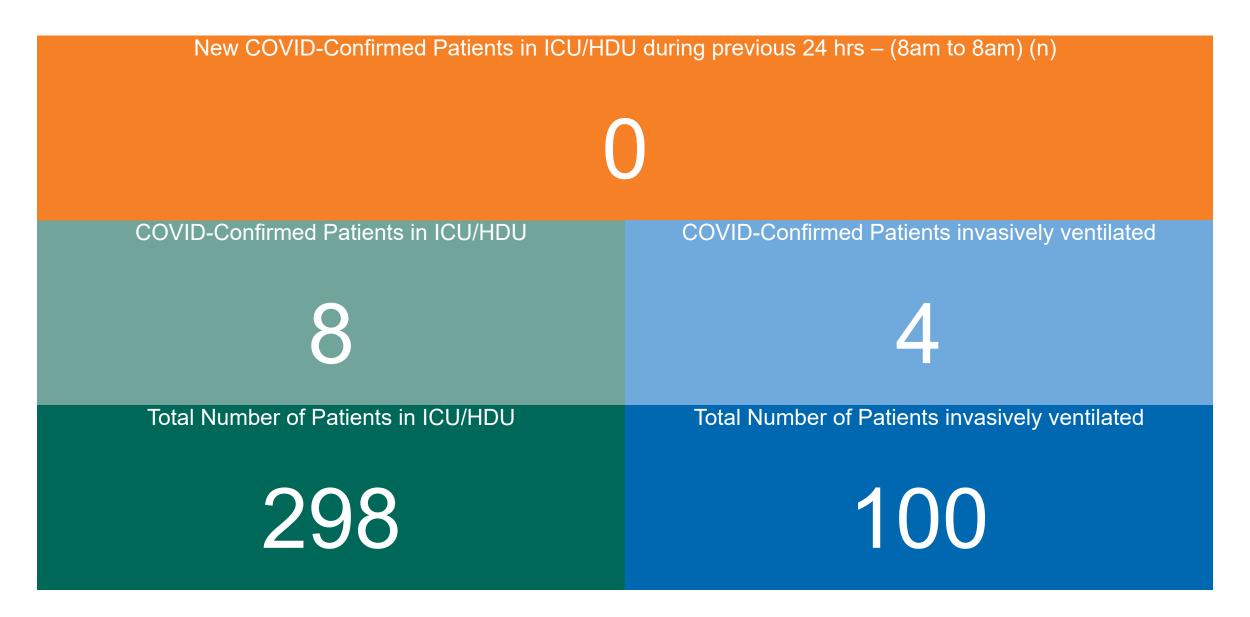

## ICU/HDU Summary as at 22/06/2023 10:30

#### **ADULT**

Total Adult ICU/HDU Beds Open & Staffed

288

Occupied Adult ICU/HDU Beds 277

(Including 8 COVID-19 patients)

Adult ICU/HDU Beds Reserved for Patients

17

### **PAEDS**

Total Paeds ICU/HDU Beds Open & Staffed

27

Occupied Paeds ICU/HDU Beds

(Including 0 COVID-19 patients)

Paeds ICU/HDU Beds Reserved for Patients