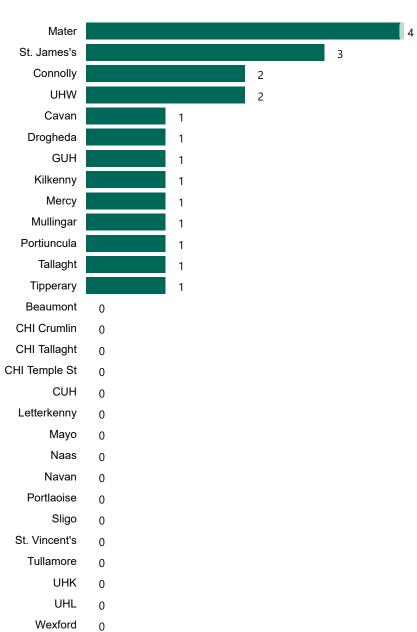

## Number of Suspected COVID-19 Swab Results Awaited Across 29 acute sites as at 22/06/2023

Number of COVID-19 Swab Results Awaited at 0800hrs, 1400hrs and 2000hrs