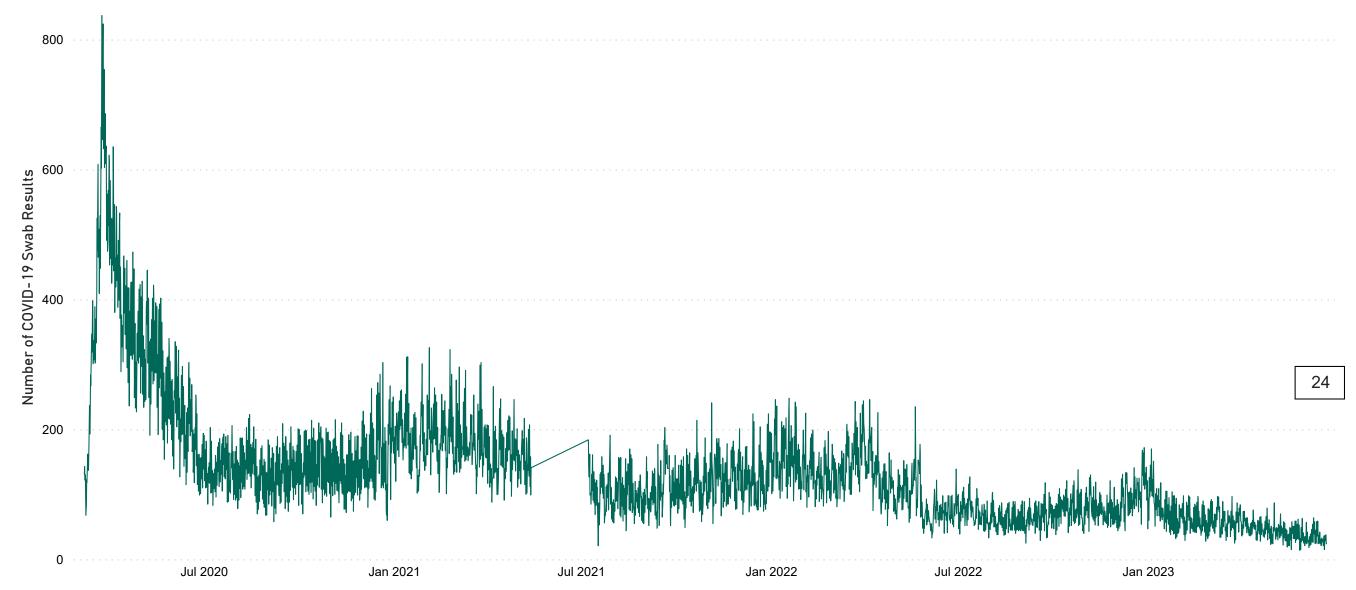

### Number of Available General Beds on 22/06/2023

### Number of Available General Beds