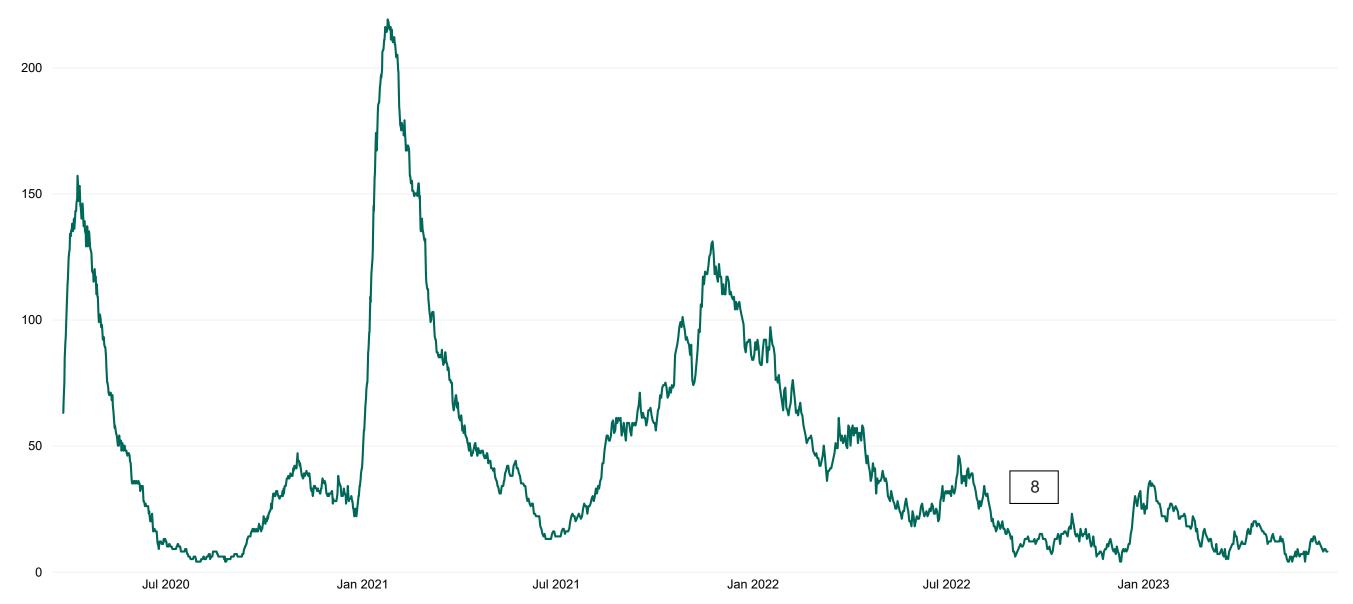

## **Confirmed COVID-19 Cases in ICU/HDU**

Confirmed COVID-19 Cases in ICU/HDU from 27/03/2020 to 22/06/2023