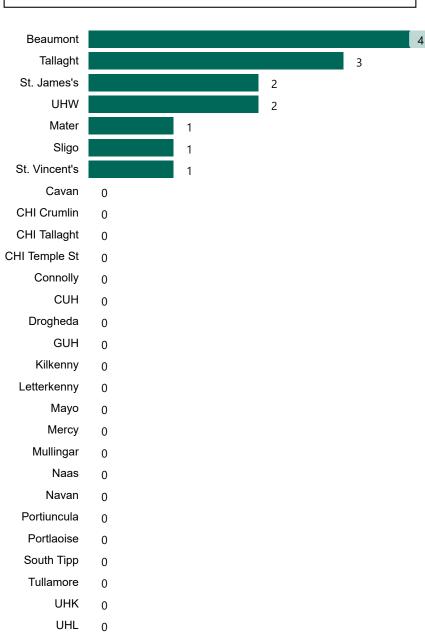

# **COVID-19 Daily Operations Update Acute Hospitals**

Performance Management and Improvement Unit

2000hrs Monday 22nd March 2021



## New Confirmed COVID-19 Cases in the Republic of Ireland as at 22/03/2021

New COVID-19 Cases in the Republic of Ireland as of 22/03/2021



## Percentage Increase compared to the Previous Day as at 22/03/2021







## Confirmed Cases of COVID-19 in the Republic of Ireland as at 22/03/2021



## Geographical Spread of COVID-19 Confirmed Cases and Suspected Cases across Acute Hospital Sites as at 22/03/2021 20:00



#### **Total Confirmed COVID-19 Cases**

| 8am        | 2pm        | 8pm |
|------------|------------|-----|
| <b>359</b> | <b>350</b> | 342 |



#### Total Confirmed COVID-19 Cases (Past 24 Hours)





Wexford

0

#### **Current Number of COVID-19 Suspected Cases**

| 8am | 2pm | 8pm |
|-----|-----|-----|
| 148 | 128 | 164 |



# Number of Confirmed COVID-19 Cases Admitted across 29 acute sites (including CHI)

Number of Confirmed COVID-19 Cases Admitted on Site at 0800hrs, 1400hrs and 2000hrs



## Percentage Variance at <u>8am</u> of Confirmed COVID-19 cases Admitted Across 29 sites compared to the previous day

% Variance at 8am of confirmed COVID-19 cases admitted across 29 sites to the previous day



# Number of Suspected COVID-19 Swab Results Awaited Across 29 acute sites as at 22/03/2021

Number of COVID-19 Swab Results Awaited at 0800hrs, 1400hrs and 2000hrs



### Number of Available General Beds on 22/03/2021

#### Number of Available General Beds



### **Number of Critical