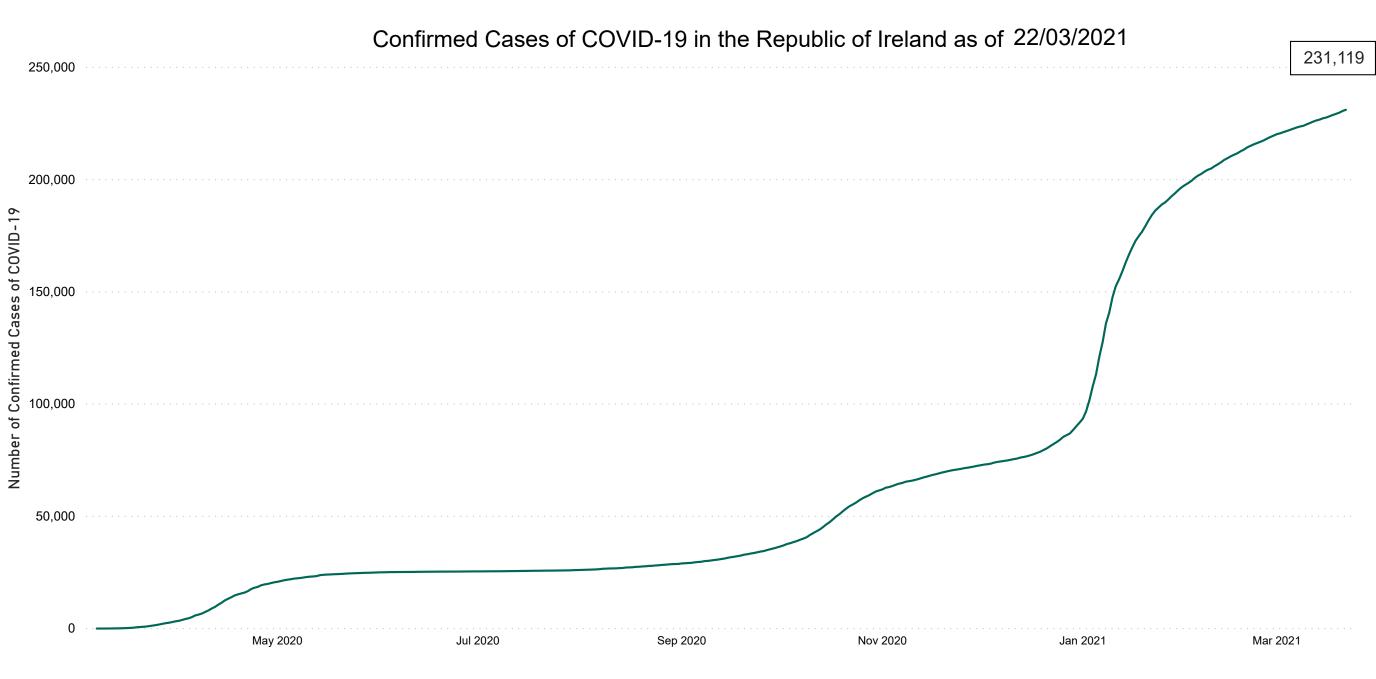

# **COVID-19 Daily Operations Update Acute Hospitals**

Performance Management and Improvement Unit

2000hrs Monday 22nd March 2021



## New Confirmed COVID-19 Cases in the Republic of Ireland as at 22/03/2021

New COVID-19 Cases in the Republic of Ireland as of 22/03/2021



## Percentage Increase compared to the Previous Day as at 22/03/2021







## Confirmed Cases of COVID-19 in the Republic of Ireland as at 22/03/2021



## Geographical Spread of COVID-19 Confirmed Cases and Suspected Cases across Acute Hospital Sites as at 22/03/2021 20:00



#### **Total Confirmed COVID-19 Cases**

| 8am        | 2pm        | 8pm |
|------------|------------|-----|
| <b>359</b> | <b>350</b> | 342 |



#### Total Confirmed COVID-19 Cases (Past 24 Hours)





Wexford

0

#### **Current Number of COVID-19 Suspected Cases**

| 8am | 2pm | 8pm |
|-----|-----|-----|
| 148 | 128 | 164 |



# Number of Confirmed COVID-19 Cases Admitted across 29 acute sites (including CHI)

Number of Confirmed COVID-19 Cases Admitted on Site at 0800hrs, 1400hrs and 2000hrs



## Percentage Variance at <u>8am</u> of Confirmed COVID-19 cases Admitted Across 29 sites compared to the previous day

% Variance at 8am of confirmed COVID-19 cases admi