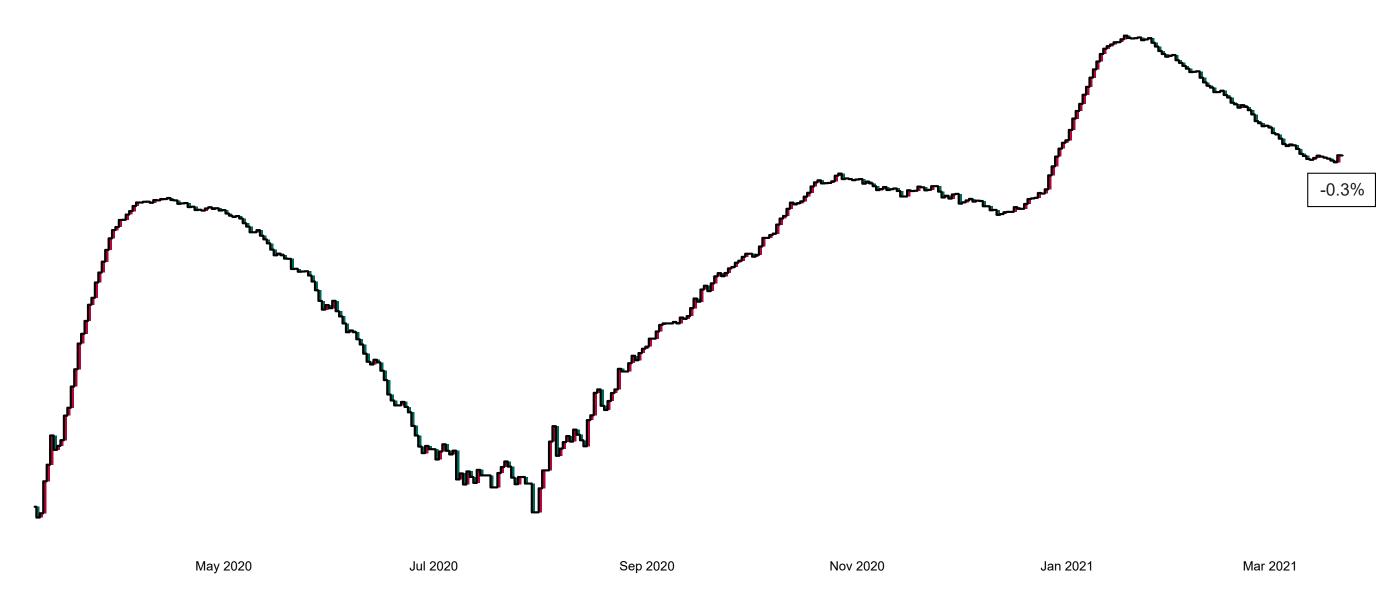

rmed Cases and Suspected Cases across Acute Hospital Sites as at 22/03/2021 20:00



#### **Total Confirmed COVID-19 Cases**

| 8am        | 2pm        | 8pm |
|------------|------------|-----|
| <b>359</b> | <b>350</b> | 342 |



#### Total Confirmed COVID-19 Cases (Past 24 Hours)





Wexford

0

#### **Current Number of COVID-19 Suspected Cases**

| 8am | 2pm | 8pm |
|-----|-----|-----|
| 148 | 128 | 164 |



# Number of Confirmed COVID-19 Cases Admitted across 29 acute sites (including CHI)

Number of Confirmed COVID-19 Cases Admitted on Site at 0800hrs, 1400hrs and 2000hrs



## Percentage Variance at <u>8am</u> of Confirmed COVID-19 cases Admitted Across 29 sites compared to the previous day

% Variance at 8am of confirmed COVID-19 cases admitted across 29 sites to the previous day



# Number of Suspected COVID-19 Swab Results Awaited Across 29 acute sites as at 22/03/2021

Number of COVID-19 Swab Results Awaited at 0800hrs, 1400hrs and 2000hrs



### Number of Available General Beds on 22/03/2021

#### Number of Available General Beds



### **Number of Critical Beds Available on 22/03/2021**

Number of Available Critical Care Beds at 18:30

Adult Public Beds Paeds Beds

28
6

\*Due to the dynamic nature of reporting, available beds may differ depending on capacity and reserved status at individual sites for critical care beds. Furthermore, some of the available beds may be specialist beds, not available for admission of general ICU patients.



#### **ADULT**

Total Adult Critical Care Beds Open & Staffed

296

Occupied Adult Critical Care Beds 263

(Including 79 C