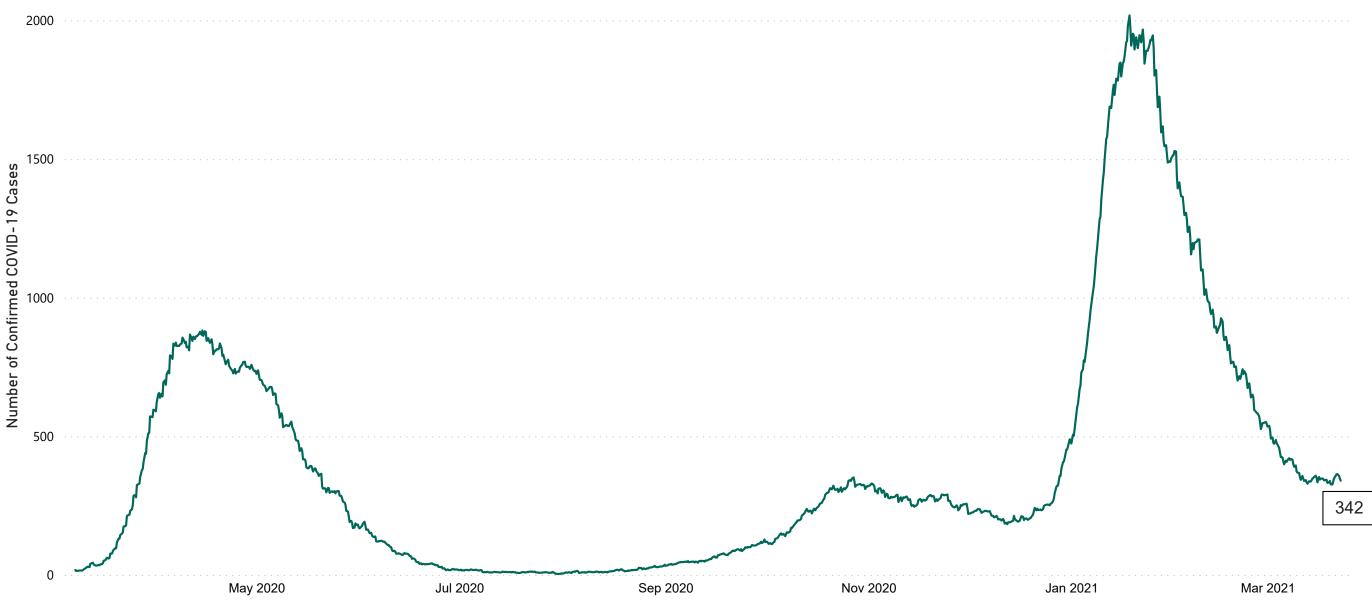

## New Confirmed COVID-19 Cases in the Republic of Ireland as at 22/03/2021

New COVID-19 Cases in the Republic of Ireland as of 22/03/2021

#### **Total Confirmed COVID-19 Cases**

| 8am        | 2pm        | 8pm |
|------------|------------|-----|
| <b>359</b> | <b>350</b> | 342 |