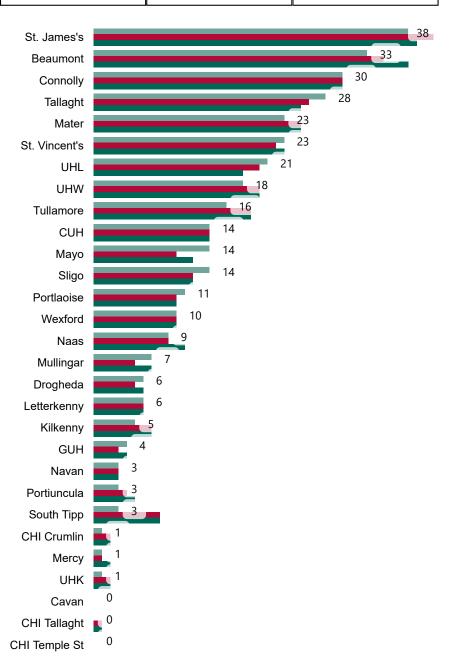

# Number of Confirmed COVID-19 Cases Admitted across 29 acute sites (including CHI)

Number of Confirmed COVID-19 Cases Admitted on Site at 0800hrs, 1400hrs and 2000hrs