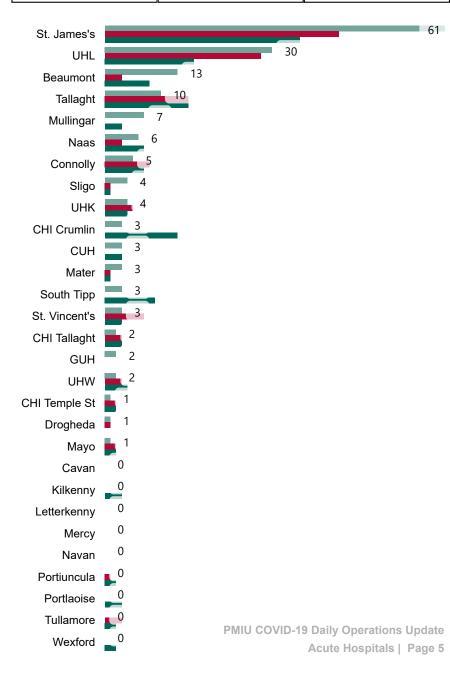

## Geographical Spread of COVID-19 Confirmed Cases and Suspected Cases across Acute Hospital Sites as at 22/03/2021 20:00

#### Total Confirmed COVID-19 Cases (Past 24 Hours)

Wexford

0