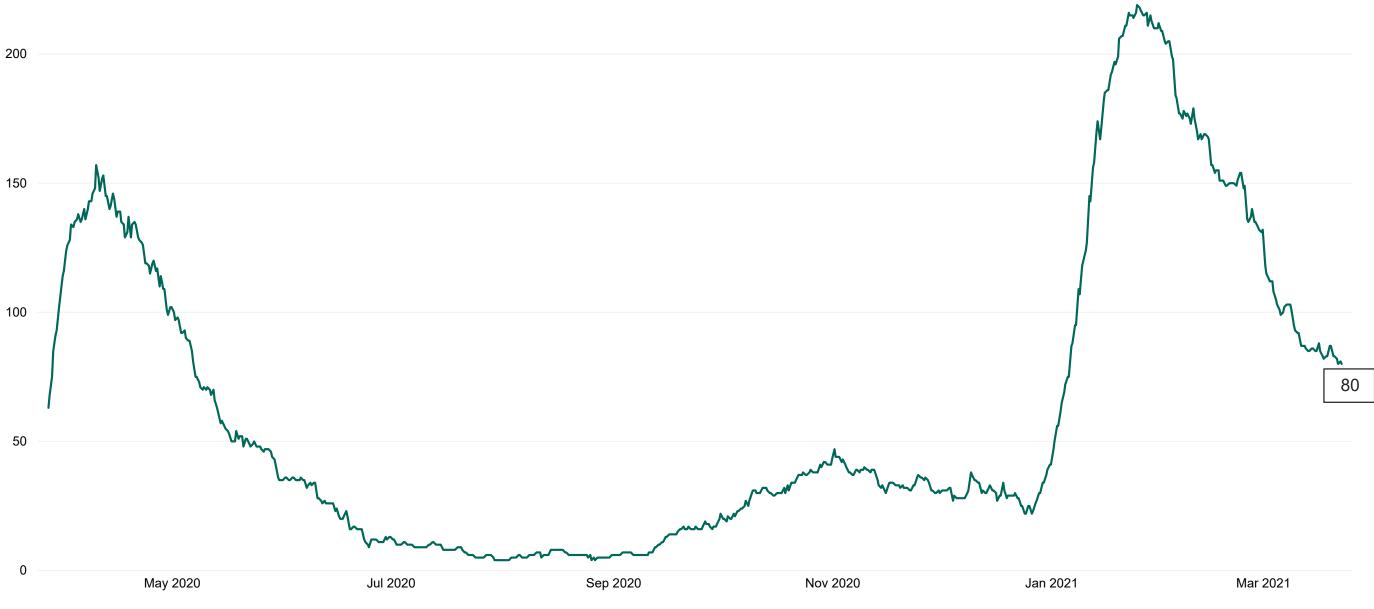

### **Confirmed COVID-19 Cases in Critical Care Units**

Confirmed COVID-19 Cases in Critical Care Units from 27/03/2020 to 22/03/2021