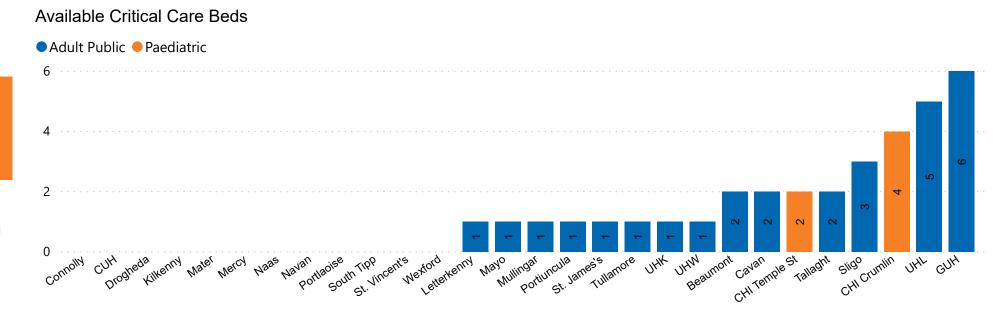

### **Number of Critical Beds Available on 22/03/2021**

Number of Available Critical Care Beds at 18:30

Adult Public Beds Paeds Beds

28
6

\*Due to the dynamic nature of reporting, available beds may differ depending on capacity and reserved status at individual sites for critical care beds. Furthermore, some of the available beds may be specialist beds, not available for admission of general ICU patients.

#### **ADULT**

Total Adult Critical Care Beds Open & Staffed

296

Occupied Adult Critical Care Beds 263

(Including 79 COVID-19 patients)

Critical Adult Care Beds Reserved for Patients

18

#### **PAEDS**

Total Paeds Critical Care Beds Open & Staffed 30

Occupied Paeds Critical Care Beds 23

(Including 1 COVID-19 patients)

Paeds Critical Care Beds Reserved for Patients