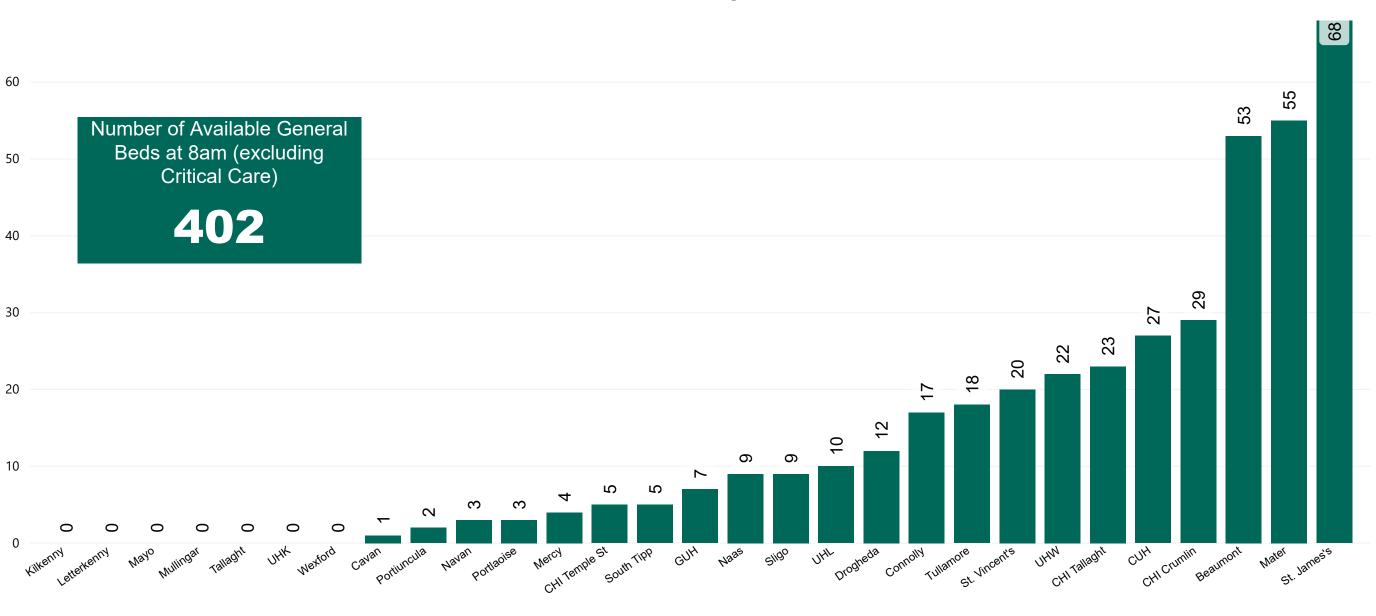

### Number of Available General Beds on 22/03/2021

#### Number of Available General Beds