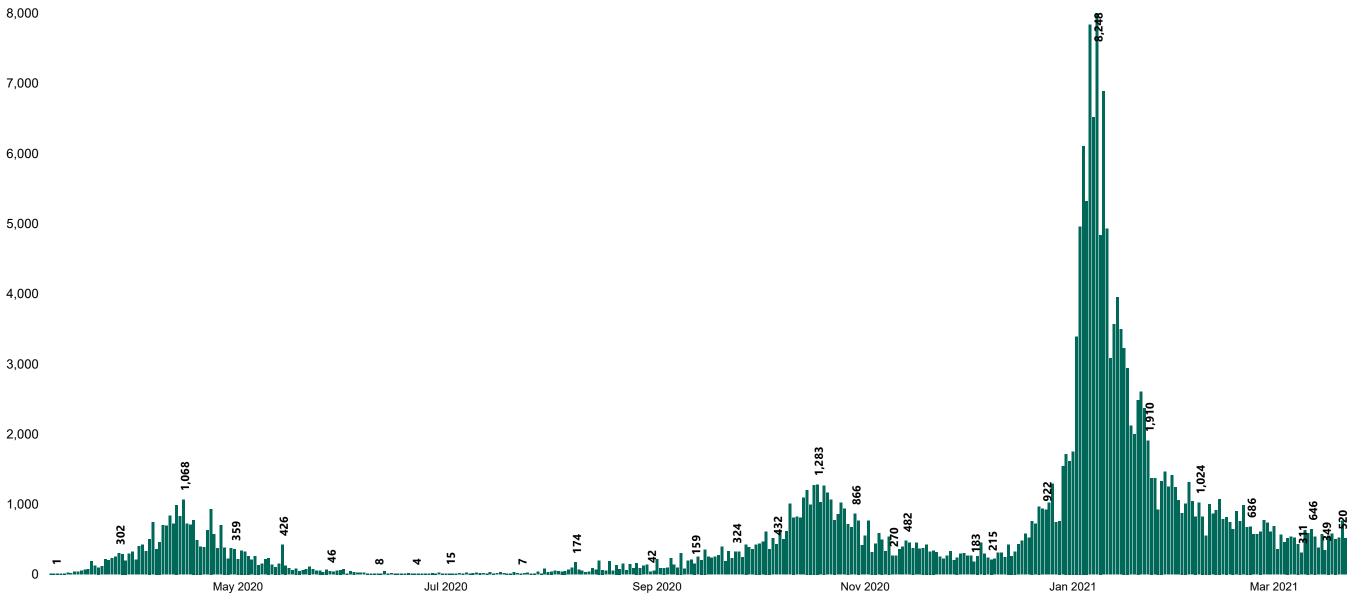

## New Confirmed COVID-19 Cases in the Republic of Ireland as at 22/03/2021

New COVID-19 Cases in the Republic of Ireland as of 22/03/2021