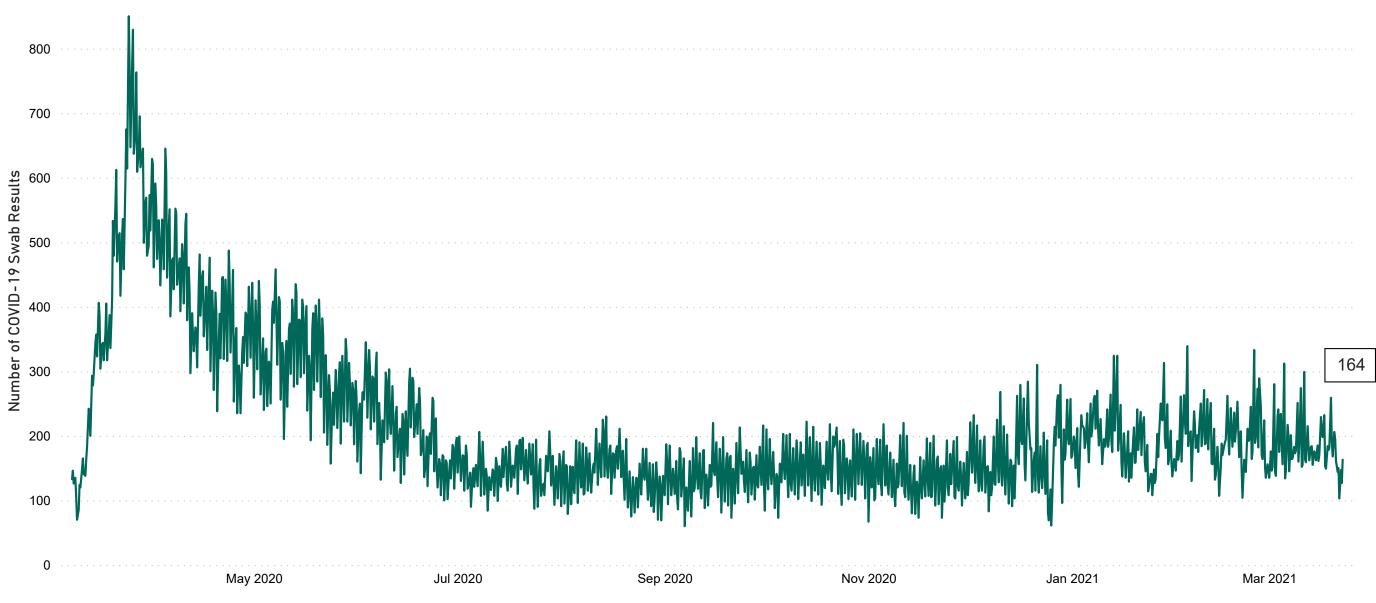

#### **Current Number of COVID-19 Suspected Cases**

| 8am | 2pm | 8pm |
|-----|-----|-----|
| 148 | 128 | 164 |

# Number of Suspected COVID-19 Swab Results Awaited Across 29 acute sites as at 22/03/2021

Number of COVID-19 Swab Results Awaited at 0800hrs, 1400hrs and 2000hrs