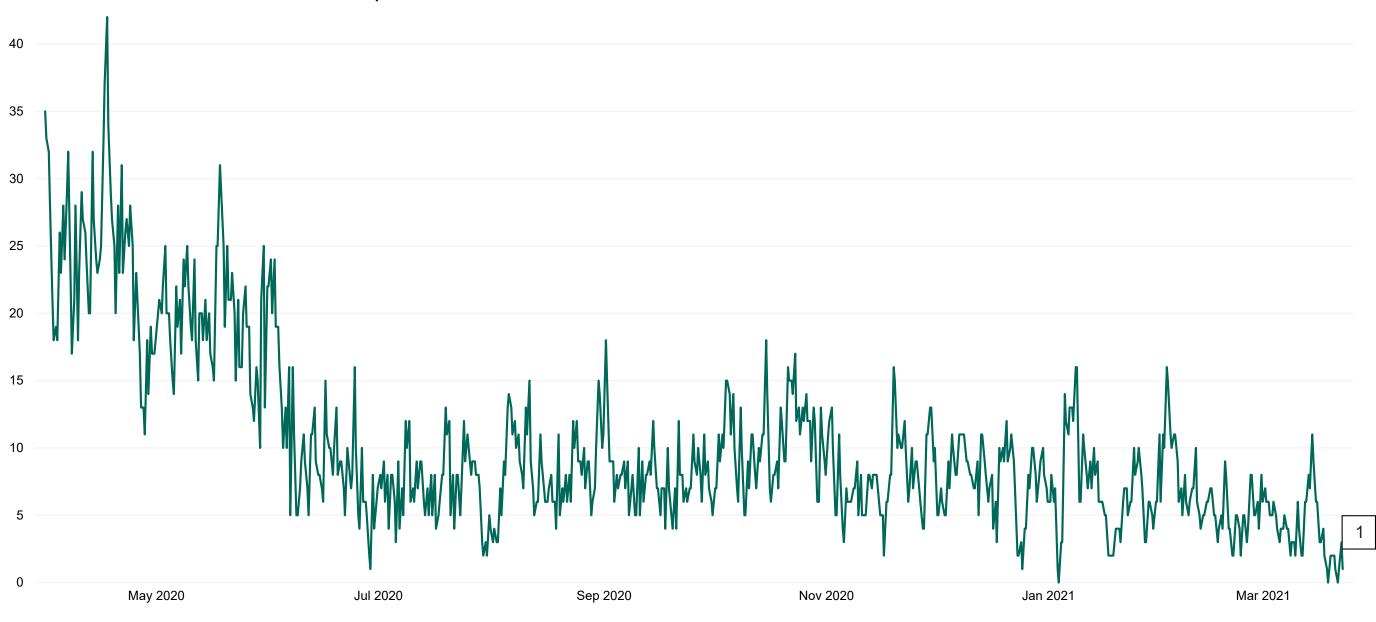

### **Confirmed COVID-19 Cases in Critical Care Units**

Confirmed COVID-19 Cases in Critical Care Units from 27/03/2020 to 22/03/2021