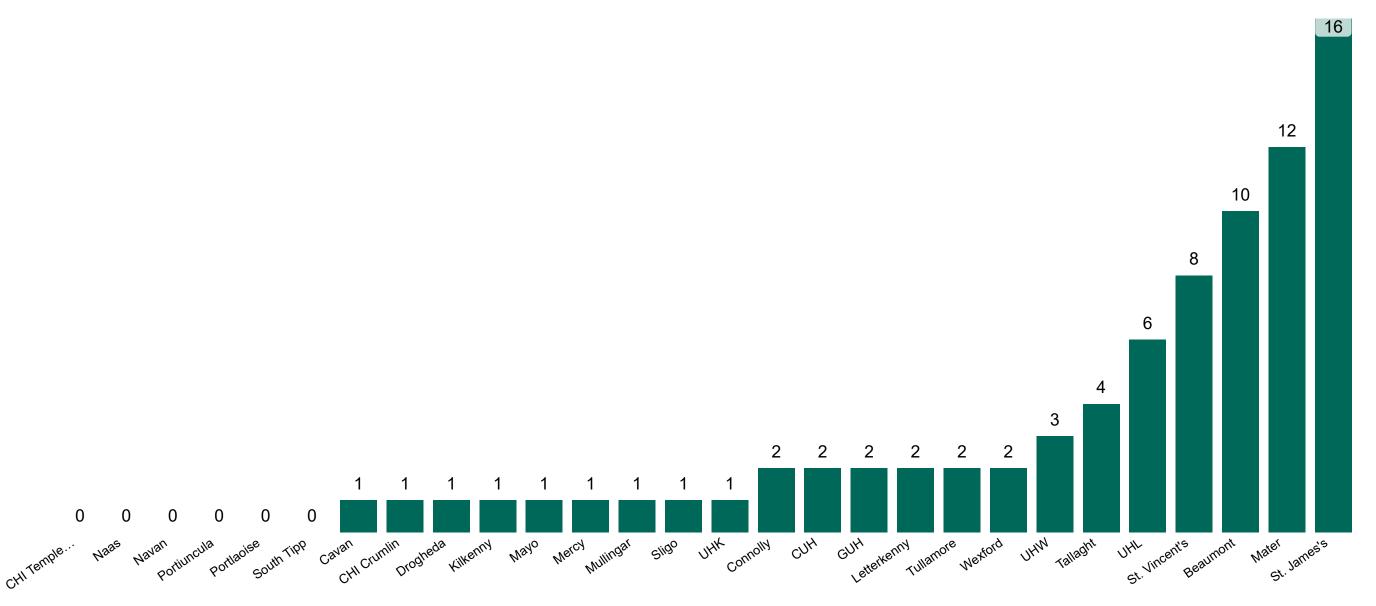

# Number of Suspected COVID-19 Swab Results Awaited Across 29 acute sites as at 22/03/2021

Number of COVID-19 Swab Results Awaited at 0800hrs, 1400hrs and 2000hrs