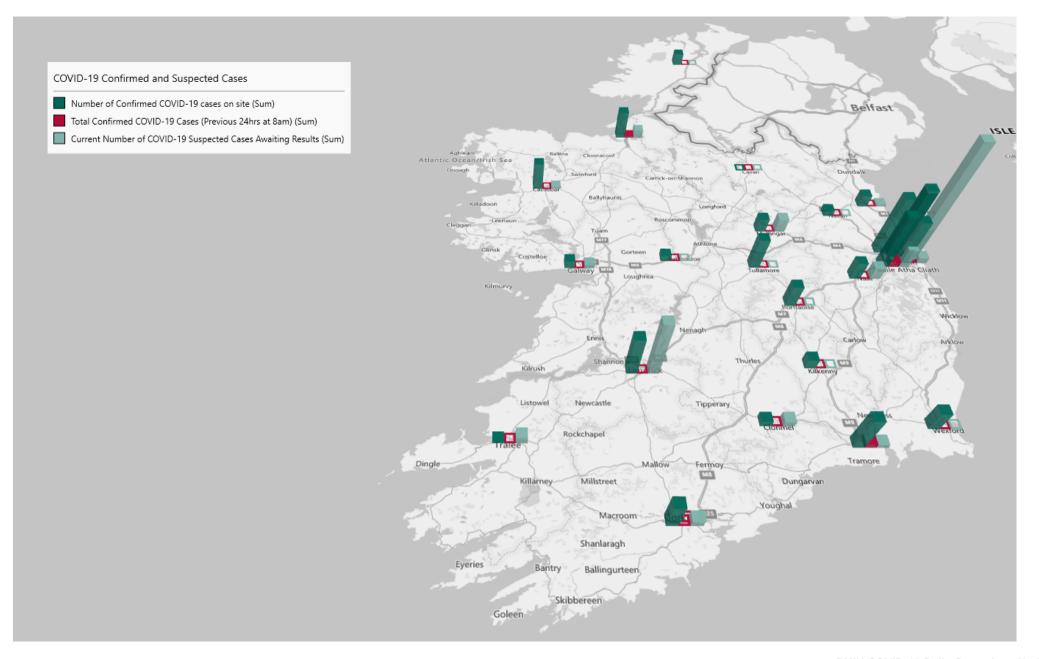

## Geographical Spread of COVID-19 Confirmed Cases and Suspected Cases across Acute Hospital Sites as at 22/03/2021 20:00