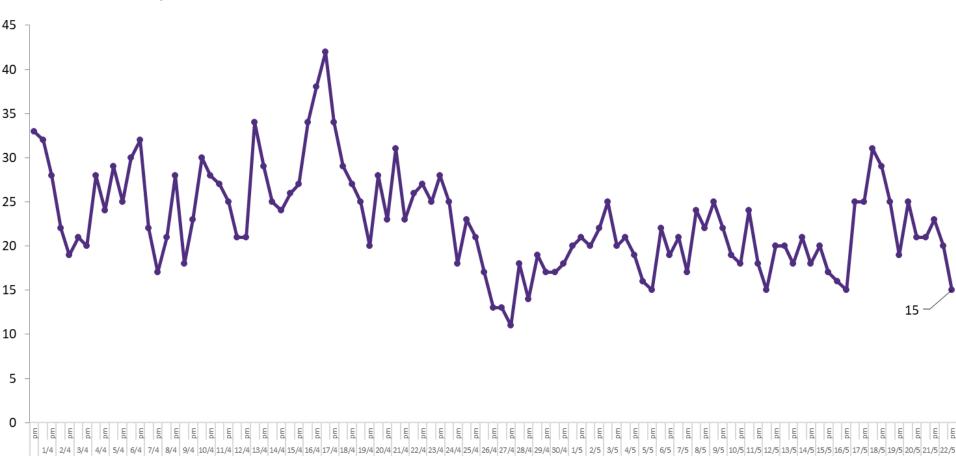

### **Suspected COVID-19 Cases in Critical Care Units**

Suspected Covid-19 Cases in Critical Care Units (22/05/2020)

### **Suspected COVID-19 Cases in Critical Care Units**

Suspected Covid-19 Cases in Critical Care Units from 31/03/2020 to 22/05/2020