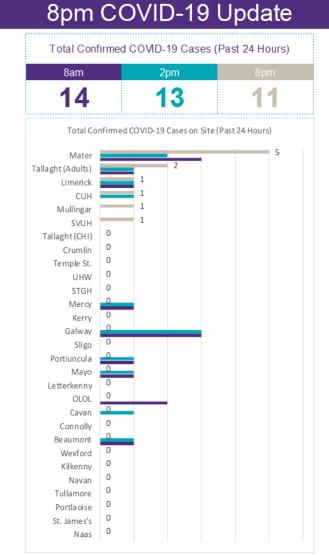

# **COVID-19 Daily Operations Update Acute Hospitals**

Performance Management and Improvement Unit

2000hrs Friday 22nd May 2020

### New Confirmed COVID-19 Cases in the Republic of Ireland as of 22<sup>nd</sup> May 2020

New COVID-19 Cases in the Republic of Ireland as of 22/05/2020



### Percentage Increase compared to previous day since 06.03.2020

% Increase in total confirmed cases compared to the previous day since 06 March
\* Baseline is 13 cases at 05-March-2020



### Confirmed Cases of COVID-19 in the Republic of Ireland as at 22<sup>nd</sup> May 2020

Confirmed Cases of COVID-19 in the Republic of Ireland as of 22/05/2020



#### 2000hrs, 22<sup>nd</sup> May 2020: COVID-19 Dashboard by Acute Hospital







# Number of Confirmed COVID-19 cases admitted across 29 acute sites (including CHI)



Source: SBAR Portal

# Percentage Variance at <u>8am</u> of Confirmed COVID-19 cases Admitted Across 29 sites compared to the previous day

% Variance at 8am of confirmed COVID-19 cases admitted across 29 sites compared to the previous day



## Number of Suspected COVID-19 Swab Results Awaited Across 29 acute sites as at 22/05/2020



Source: SBAR Portal

#### Number of Vacant Beds and Critical Beds Available on 22/05/2020

(Note HSE COVID-19 Surge plan includes significant additional Critical Care Beds in addition to those indicated below)

Total Critical Care Beds 496

Total Critical Care Beds
Open & Staffed
402

Occupied Critical Care Beds 292

(Including 49 COVID 19+ patients)

Available Critica