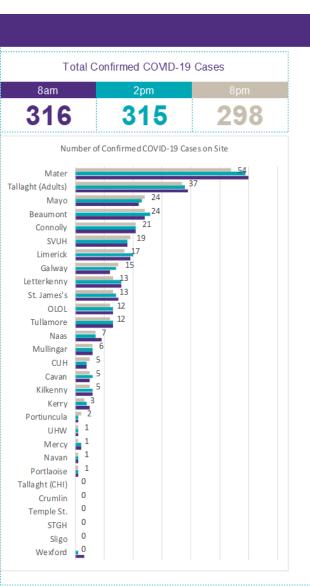

#### 2000hrs, 22<sup>nd</sup> May 2020: COVID-19 Dashboard by Acute Hospital

# Number of Confirmed COVID-19 cases admitted across 29 acute sites (including CHI)

Source: SBAR Portal