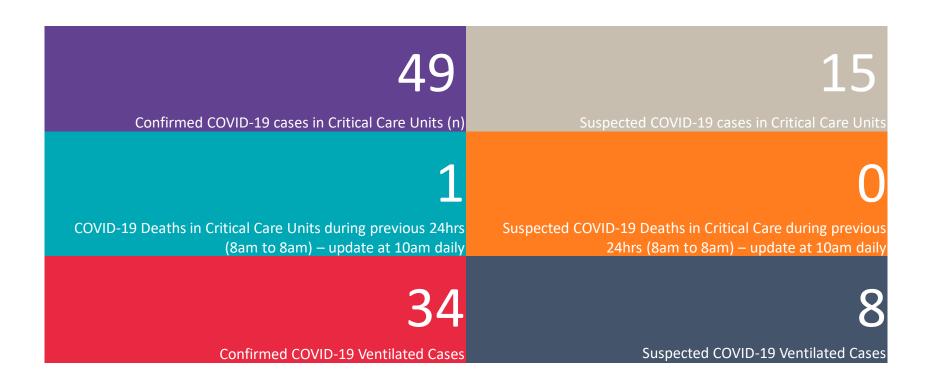

### Critical Care Summary as at 1830hrs, 22th May 2020

#### **Confirmed COVID-19 Cases in Critical Care Units**

Confirmed Covid-19 Cases in Critical Care Units (22/05/2020)