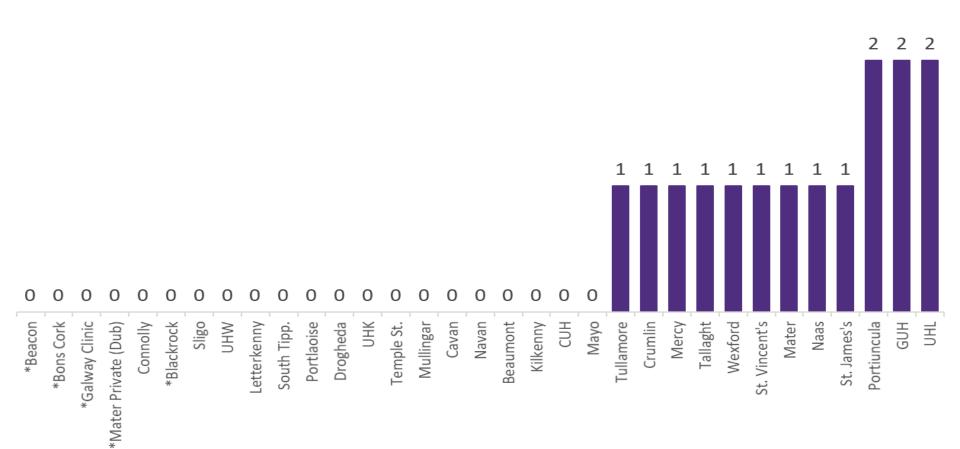

## Number of Suspected COVID-19 Swab Results Awaited Across 29 acute sites as at 22/05/2020

Source: SBAR Portal