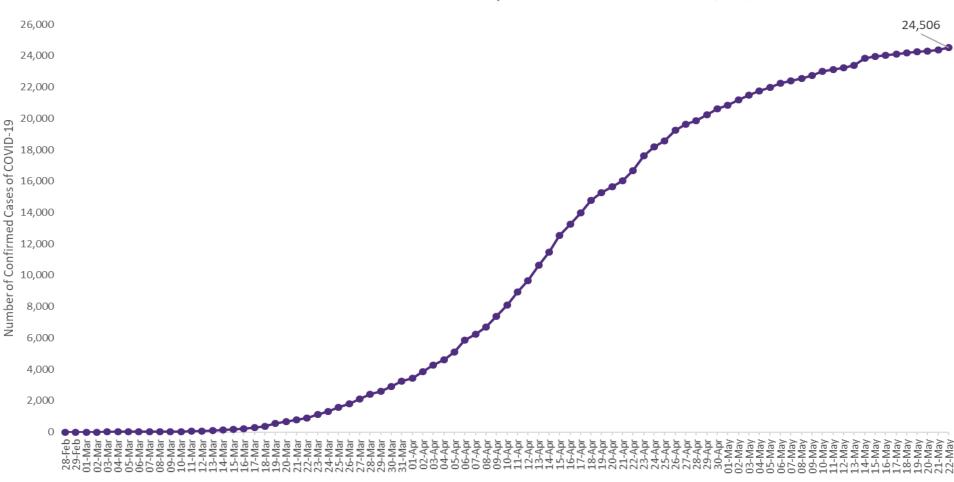

### Confirmed Cases of COVID-19 in the Republic of Ireland as at 22<sup>nd</sup> May 2020

Confirmed Cases of COVID-19 in the Republic of Ireland as of 22/05/2020