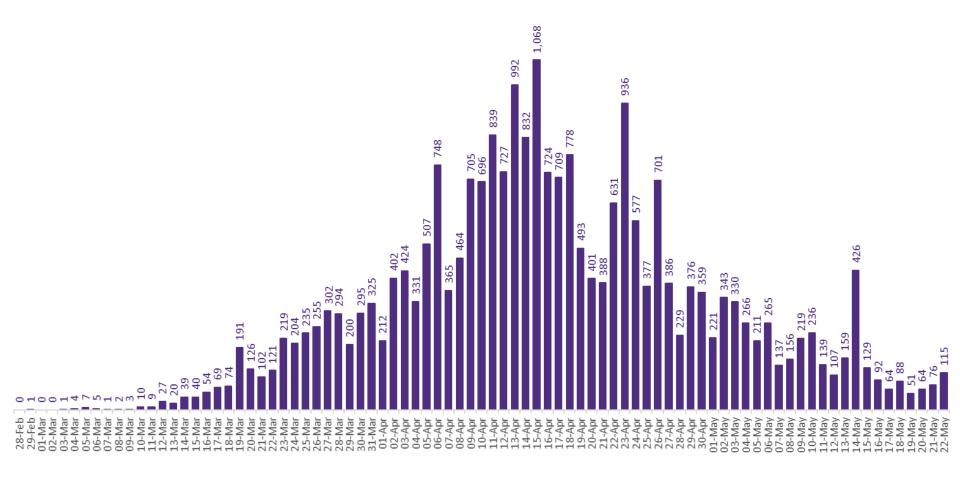

### New Confirmed COVID-19 Cases in the Republic of Ireland as of 22<sup>nd</sup> May 2020

New COVID-19 Cases in the Republic of Ireland as of 22/05/2020