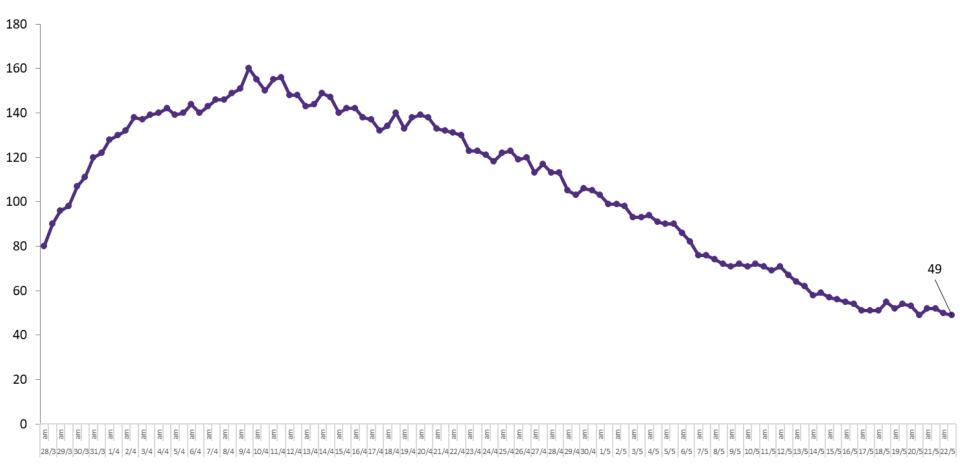

#### **Confirmed COVID-19 Cases in Critical Care Units**

Confirmed Covid-19 Cases in Critical Care Units (22/05/2020)

#### **Confirmed COVID-19 Cases in Critical Care Units**

Confirmed Covid-19 Cases in Critical Care Units from 28/03/2020 to 22/05/2020