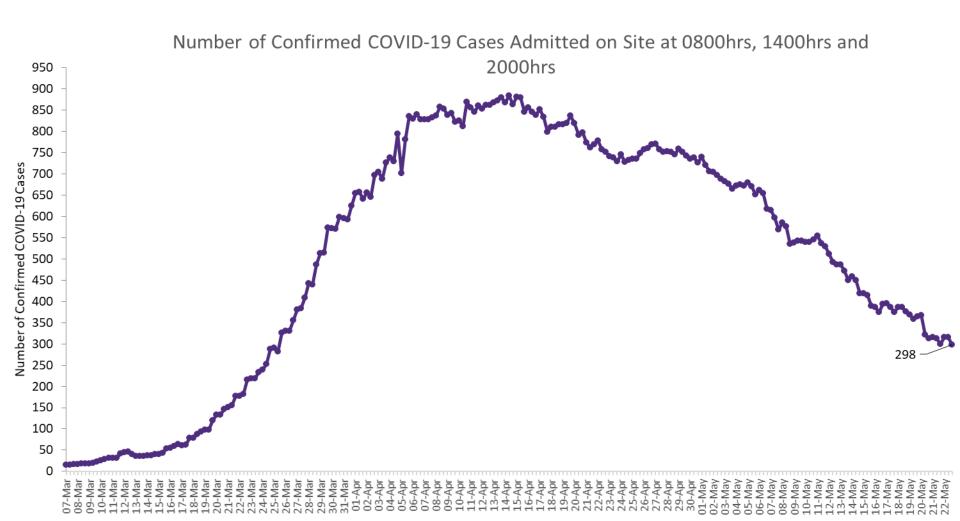

# Number of Confirmed COVID-19 cases admitted across 29 acute sites (including CHI)

Source: SBAR Portal