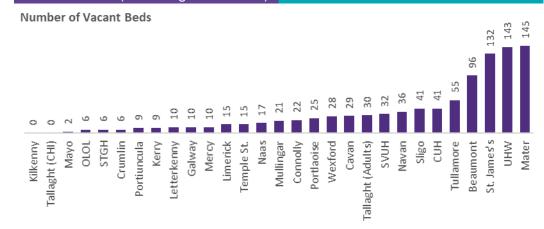

#### Number of Vacant Beds and Critical Beds Available on 22/05/2020

(Note HSE COVID-19 Surge plan includes significant additional Critical Care Beds in addition to those indicated below)

Total Critical Care Beds 496

Total Critical Care Beds
Open & Staffed
402

Occupied Critical Care Beds 292

(Including 49 COVID 19+ patients)

Available Critical Care Beds 107\*

\*Due to the dynamic nature of reporting, available beds may differ depending on capacity and reserved status at individual sites for critical care beds

107

Number of Vacant Critical Care Beds at 1830hrs

Vacant Critical Care Beds