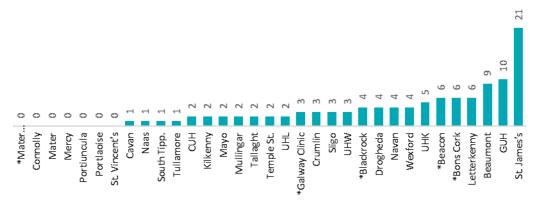

### **Suspected COVID-19 Cases in Critical Care Units**

Suspected Covid-19 Cases in Critical Care Units (22/05/2020)