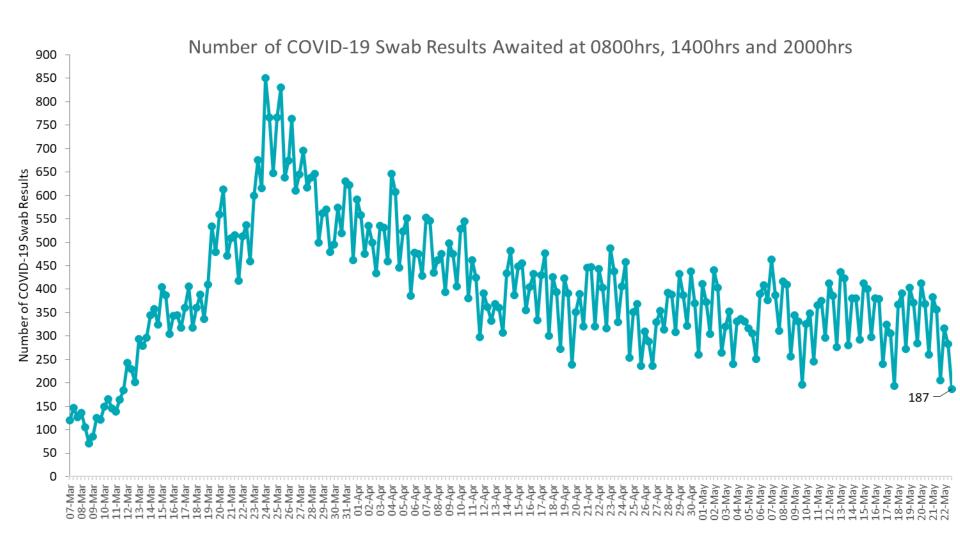

## Number of Suspected COVID-19 Swab Results Awaited Across 29 acute sites as at 22/05/2020

Source: SBAR Portal