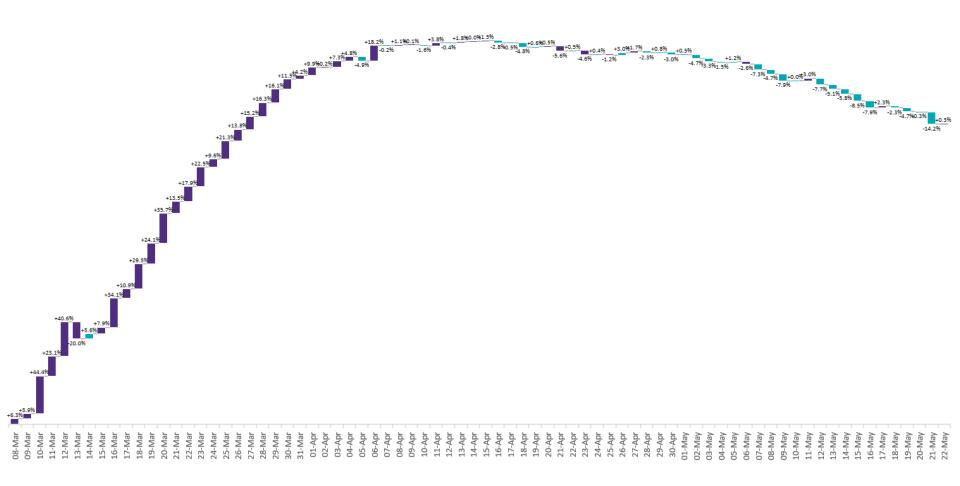

### Percentage Increase compared to previous day since 06.03.2020

% Increase in total confirmed cases compared to the previous day since 06 March
\* Baseline is 13 cases at 05-March-2020