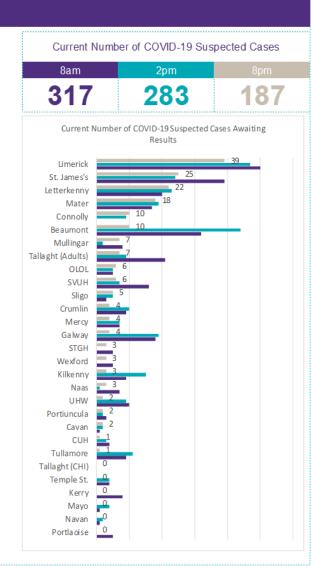

## Number of Suspected COVID-19 Swab Results Awaited Across 29 acute sites as at 22/05/2020

Source: SBAR Portal