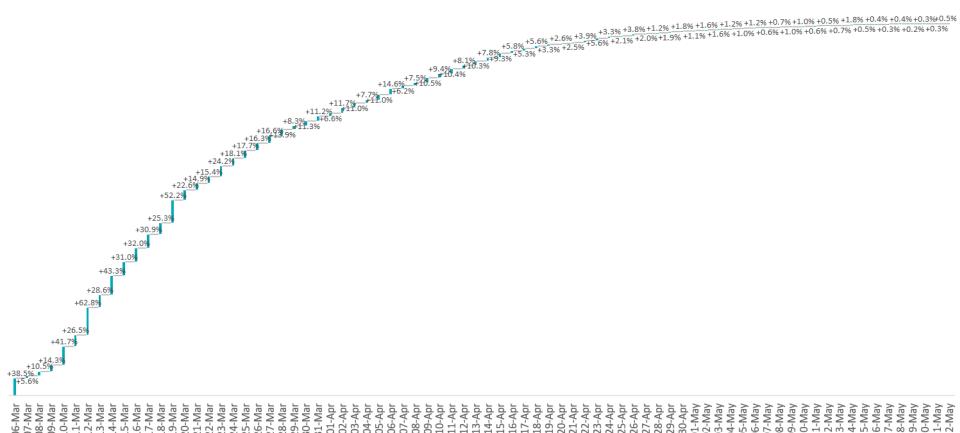

### Percentage Increase compared to previous day since 06.03.2020

% Increase in total confirmed cases compared to the previous day since 06 March
\* Baseline is 13 cases at 05-March-2020