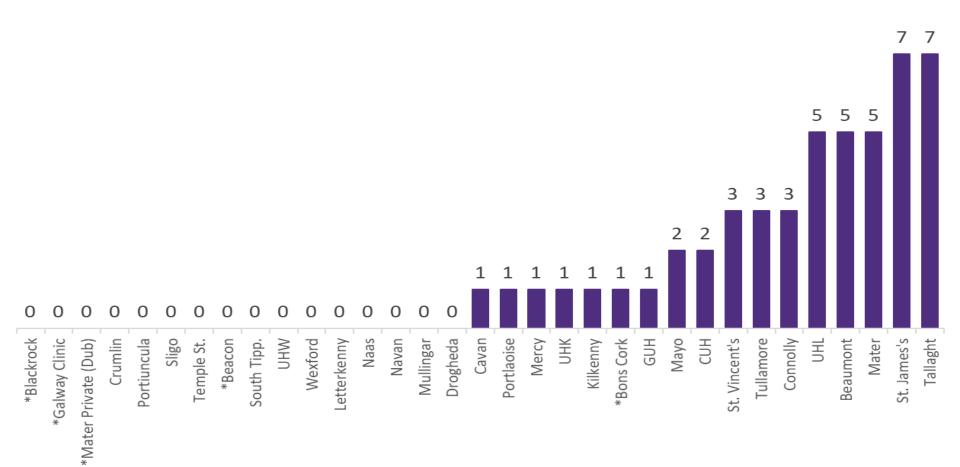

# Number of Confirmed COVID-19 cases admitted across 29 acute sites (including CHI)

Source: SBAR Portal