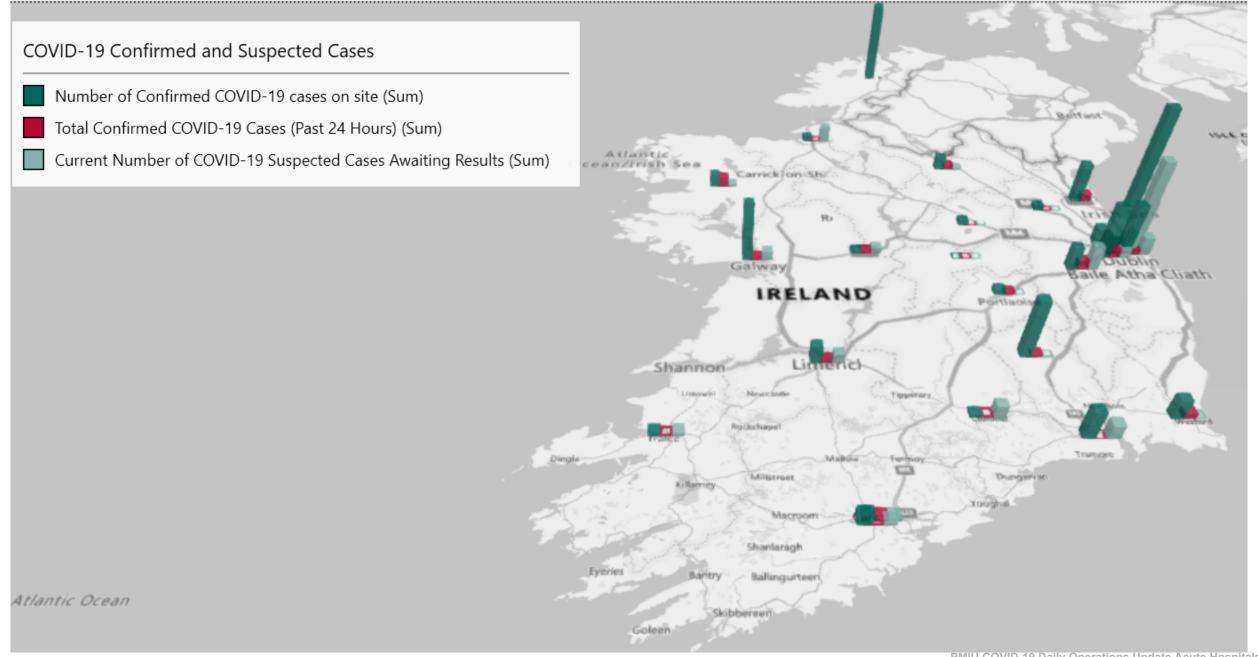

## Geographical Spread of COVID-19 Confirmed Cases and Suspected Cases across Acute Hospital Sites as at 23/12/2020 20:00