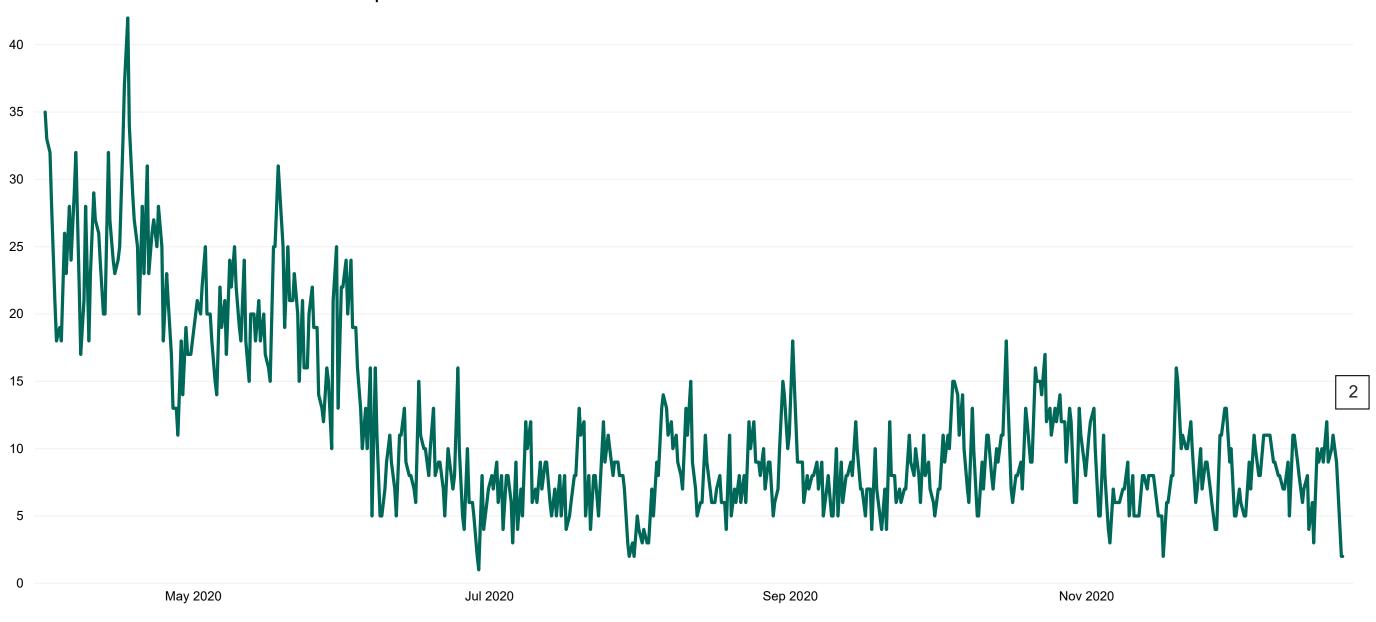

### **Suspected COVID-19 Cases in Critical Care Units**

Suspected COVID-19 Cases in Critical Care Units from 31/03/2020 to 23/12/2020