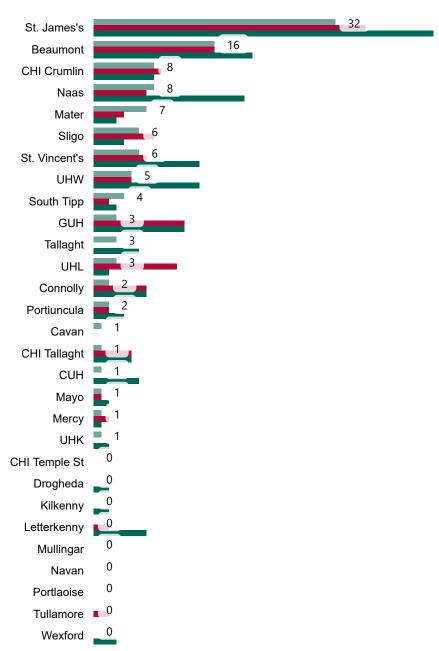

## Geographical Spread of COVID-19 Confirmed Cases and Suspected Cases across Acute Hospital Sites as at 23/12/2020 20:00

# Number of Suspected COVID-19 Swab Results Awaited Across 29 acute sites as at 23/12/2020

Number of COVID-19 Swab Results Awaited at 0800hrs, 1400hrs and 2000hrs