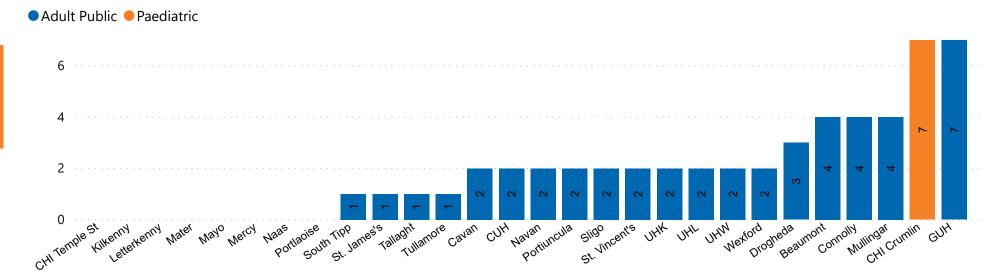

#### **Number of Critical Beds Available on 23/12/2020**

**Available Critical Care Beds** 

Number of Available Critical Care Beds at 18:30

Adult Public Beds

Paeds Beds

46

7

\*Due to the dynamic nature of reporting, available beds may differ depending on capacity and reserved status at individual sites for critical care beds. Furthermore, some of the available beds may be specialist beds, not available for admission of general ICU patients.

#### **ADULT**

Total Adult Critical Care Beds Open & Staffed

277

Occupied Adult Critical Care Beds 228

(Including 25 COVID-19 patients)

Critical Adult Care Beds Reserved for Patients

7

#### **PAEDS**

Total Paeds Critical Care Beds Open & Staffed

30

Occupied Paeds Critical Care Beds
20

(Including 0 COVID-19 patients)

Paeds Critical Care Beds Reserved for Patients

3