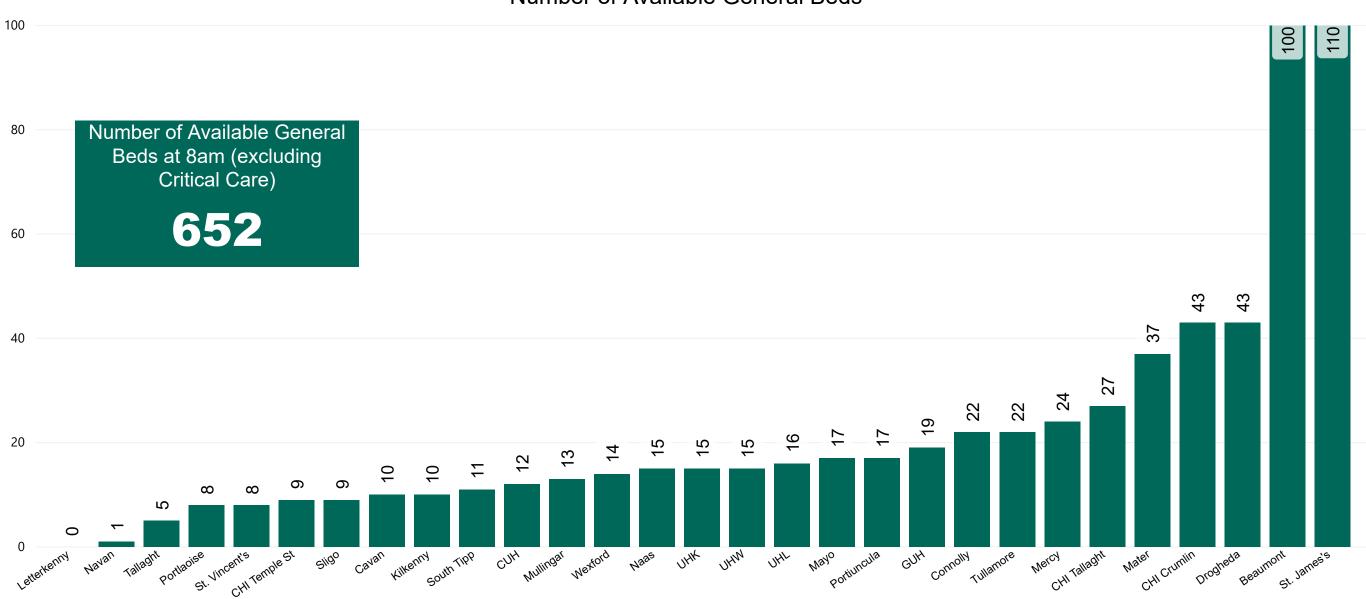

#### Number of Available General Beds on 23/12/2020

#### Number of Available General Beds