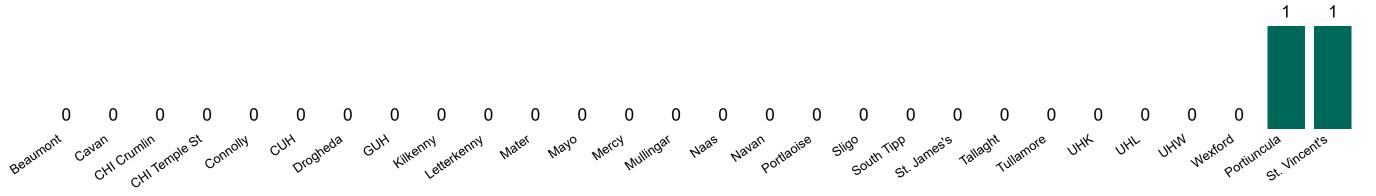

#### **Confirmed COVID-19 Cases in Critical Care Units**

Confirmed COVID-19 Cases in Critical Care Units 23/12/2020