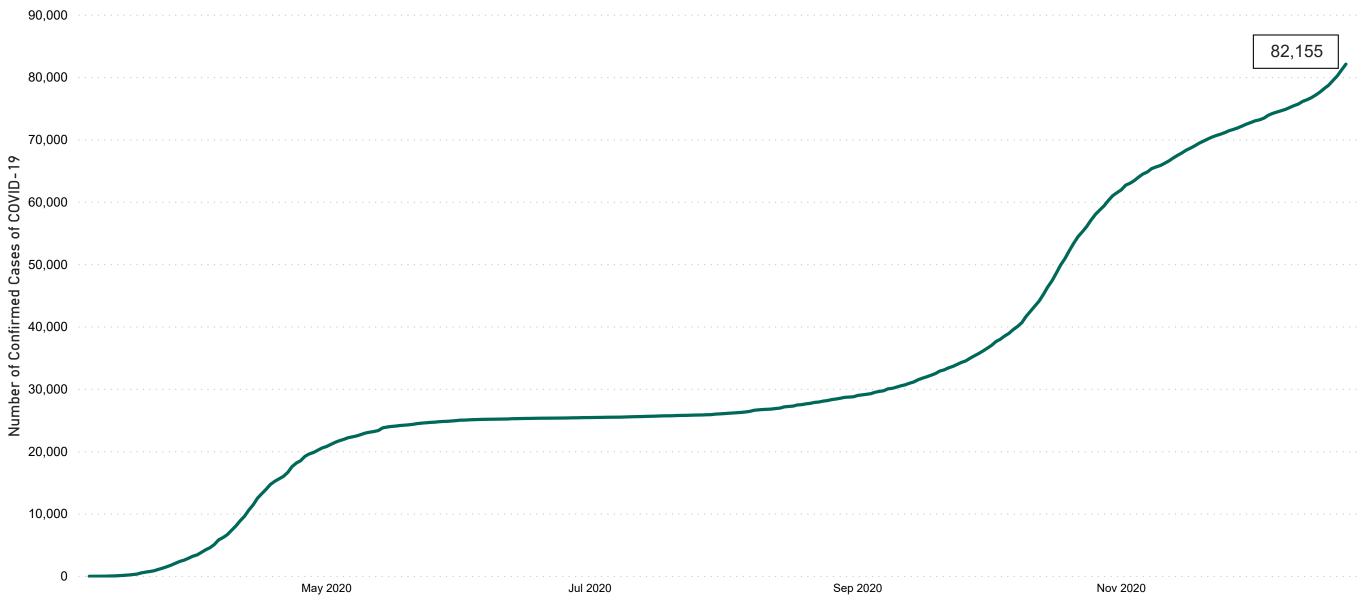

## Confirmed Cases of COVID-19 in the Republic of Ireland as at 23/12/2020

Confirmed Cases of COVID-19 in the Republic of Ireland as of 23/12/2020