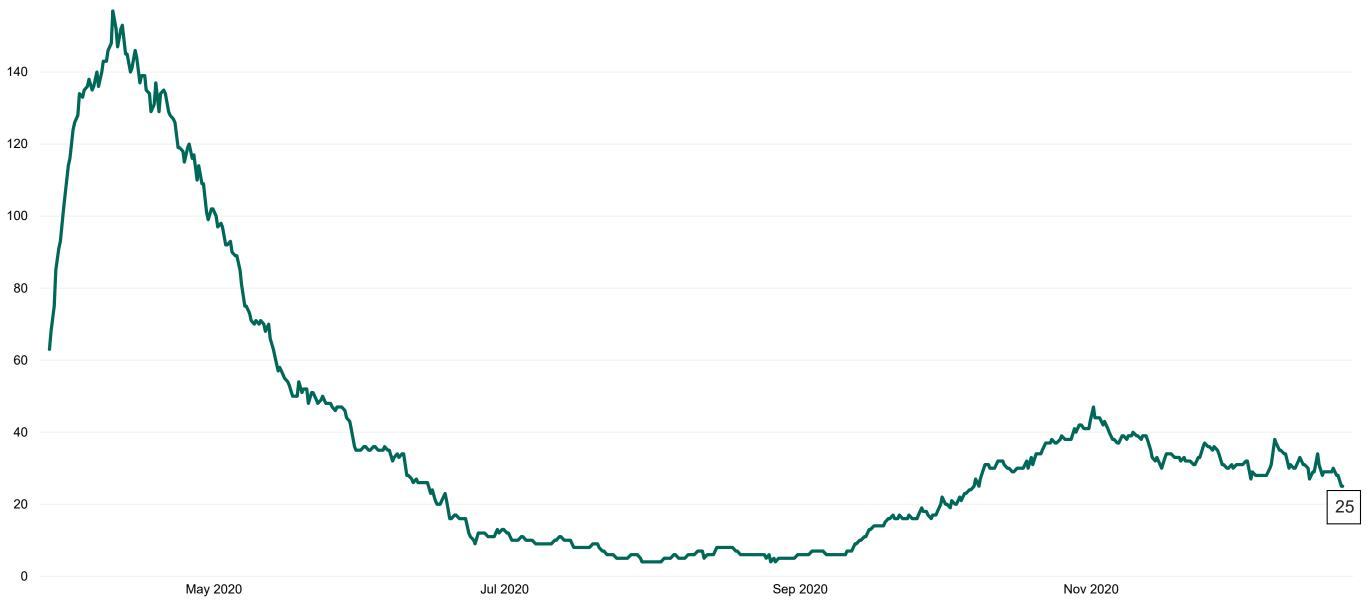

# Number of Confirmed COVID-19 Cases Admitted across 29 acute sites (including CHI)

Number of Confirmed COVID-19 Cases Admitted on Site at 0800hrs, 1400hrs and 2000hrs