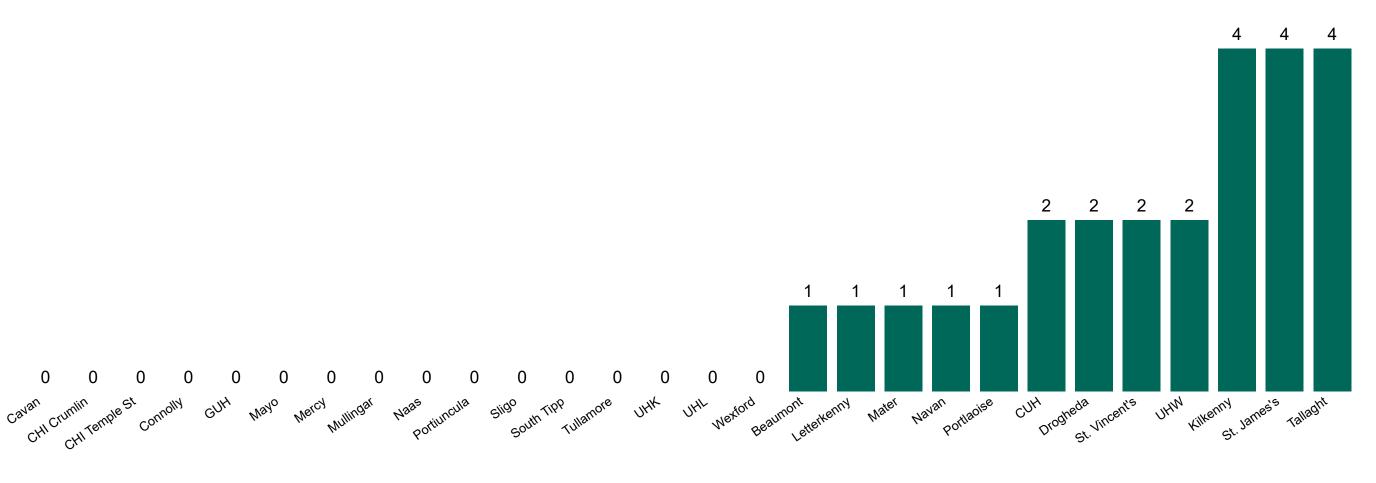

## **Suspected COVID-19 Cases in Critical Care Units**

Suspected COVID-19 Cases in Critical Care Units 23/12/2020

### **Suspected COVID-19 Cases in Critical Care Units**

Suspected COVID-19 Cases in Critical Care Units from 31/03/2020 to 23/12/2020