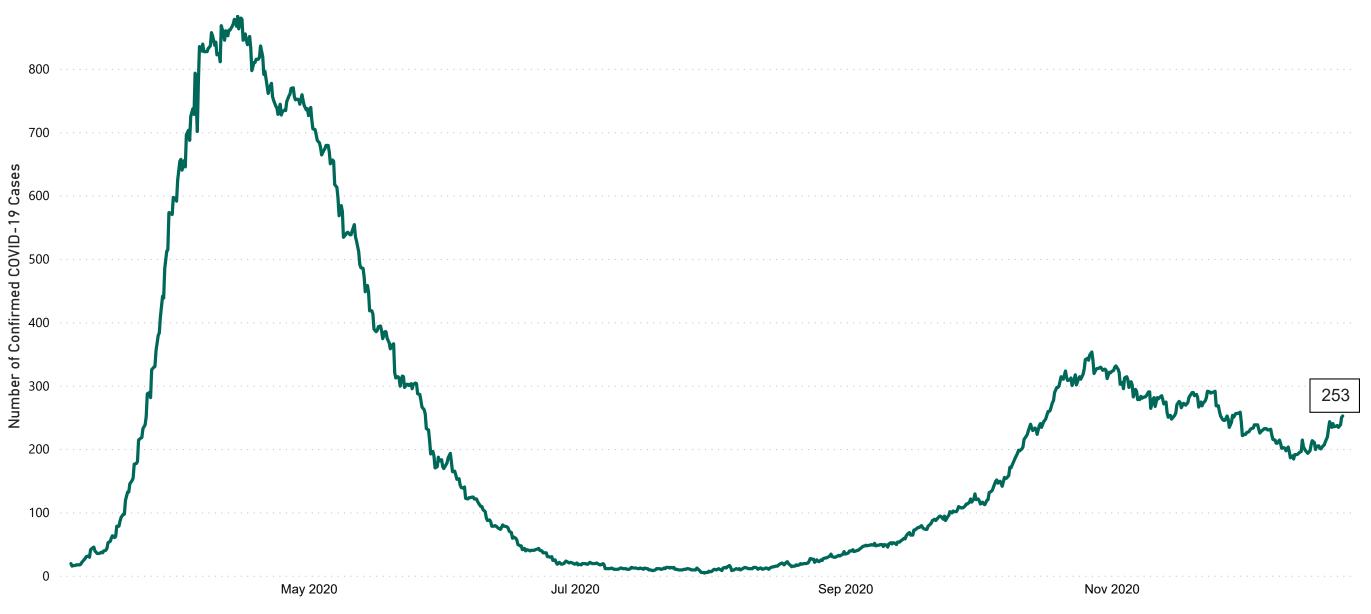

## Confirmed Cases of COVID-19 in the Republic of Ireland as at 23/12/2020

Confirmed Cases of COVID-19 in the Republic of Ireland as of 23/12/2020

#### Total Confirmed COVID-19 Cases

| 8am        | 2pm | 8pm |
|------------|-----|-----|
| <b>239</b> | 251 | 253 |