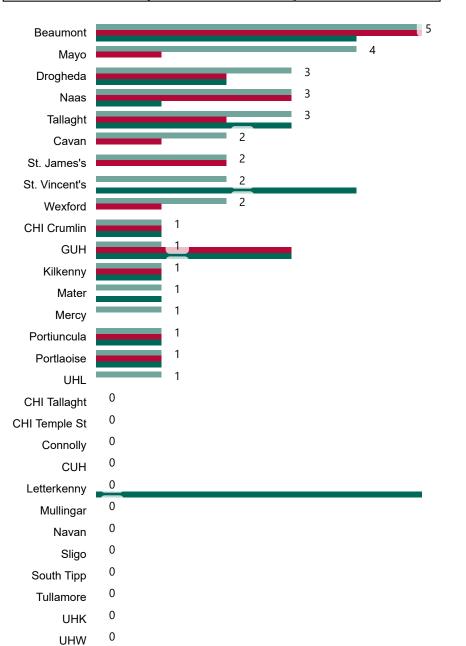

## Geographical Spread of COVID-19 Confirmed Cases and Suspected Cases across Acute Hospital Sites as at 23/12/2020 20:00

# Number of Confirmed COVID-19 Cases Admitted across 29 acute sites (including CHI)

Number of Confirmed COVID-19 Cases Admitted on Site at 0800hrs, 1400hrs and 2000hrs