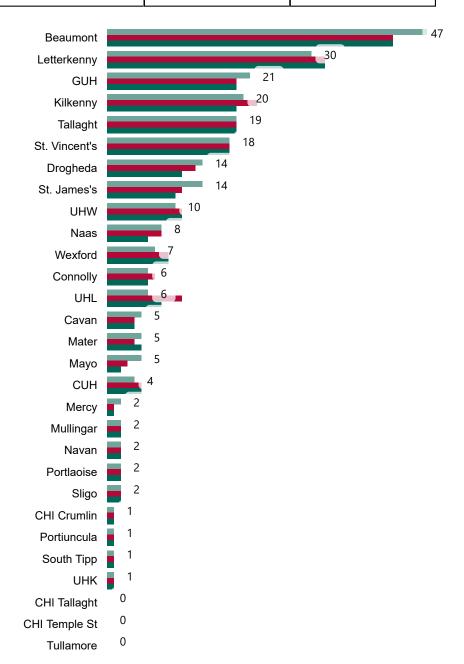

## Geographical Spread of COVID-19 Confirmed Cases and Suspected Cases across Acute Hospital Sites as at 23/12/2020 20:00