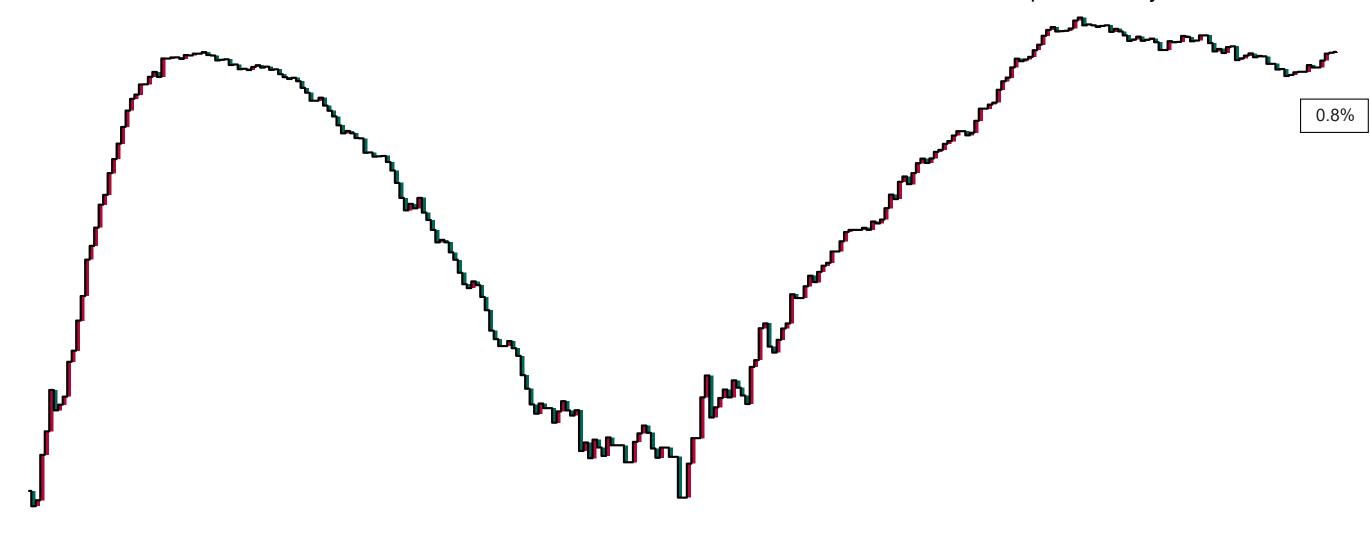

## Percentage Increase compared to the Previous Day as at 23/12/2020

% Increase in total confirmed cases compared to the previous day since 06 March
\* Baseline is 13 cases at 05-March-2020

1.14%