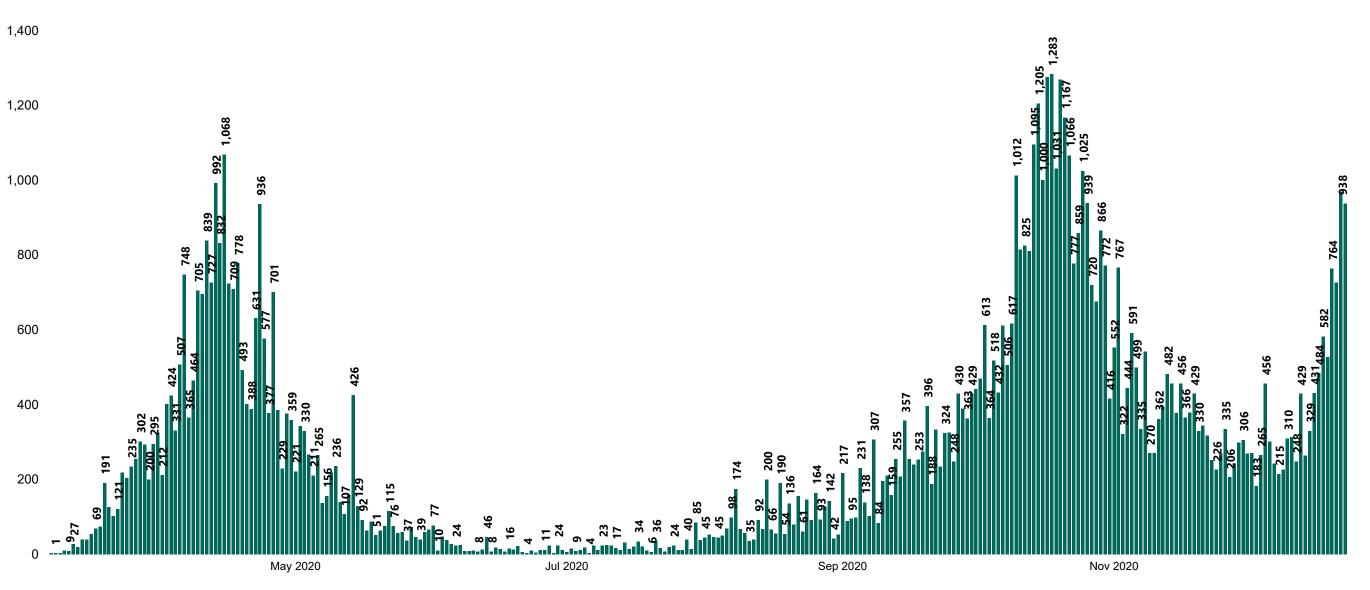

#### New Confirmed COVID-19 Cases in the Republic of Ireland as at 23/12/2020

New COVID-19 Cases in the Republic of Ireland as of 23/12/2020