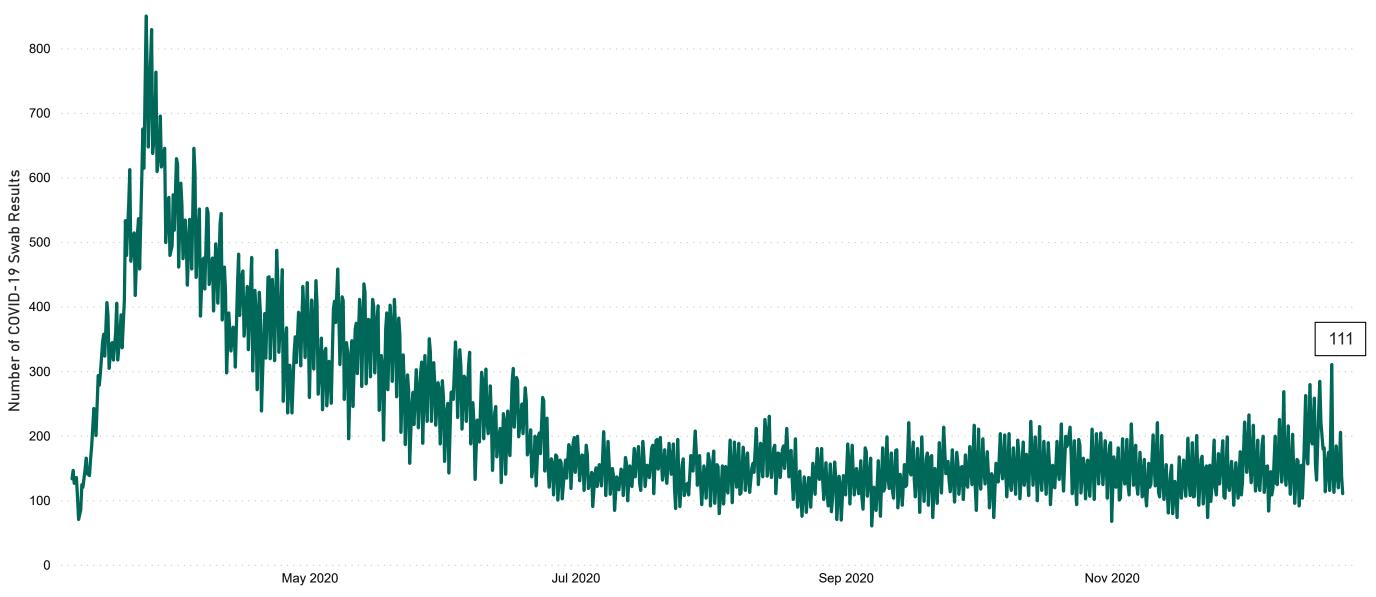

# Number of Suspected COVID-19 Swab Results Awaited Across 29 acute sites as at 23/12/2020

Number of COVID-19 Swab Results Awaited at 0800hrs, 1400hrs and 2000hrs