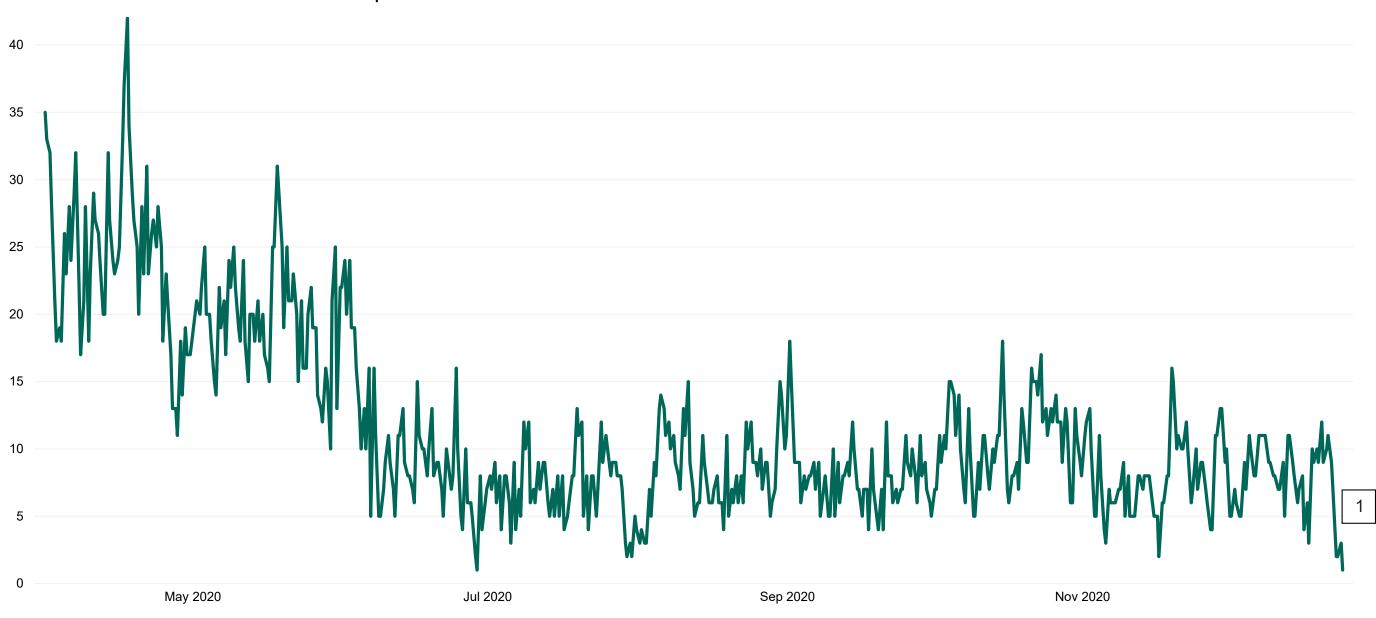

### **Suspected COVID-19 Cases in Critical Care Units**

Suspected COVID-19 Cases in Critical Care Units from 31/03/2020 to 24/12/2020