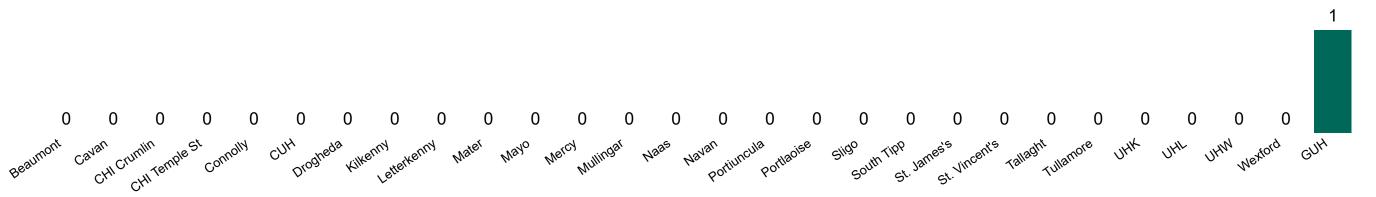

#### **Confirmed COVID-19 Cases in Critical Care Units**

Confirmed COVID-19 Cases in Critical Care Units 24/12/2020