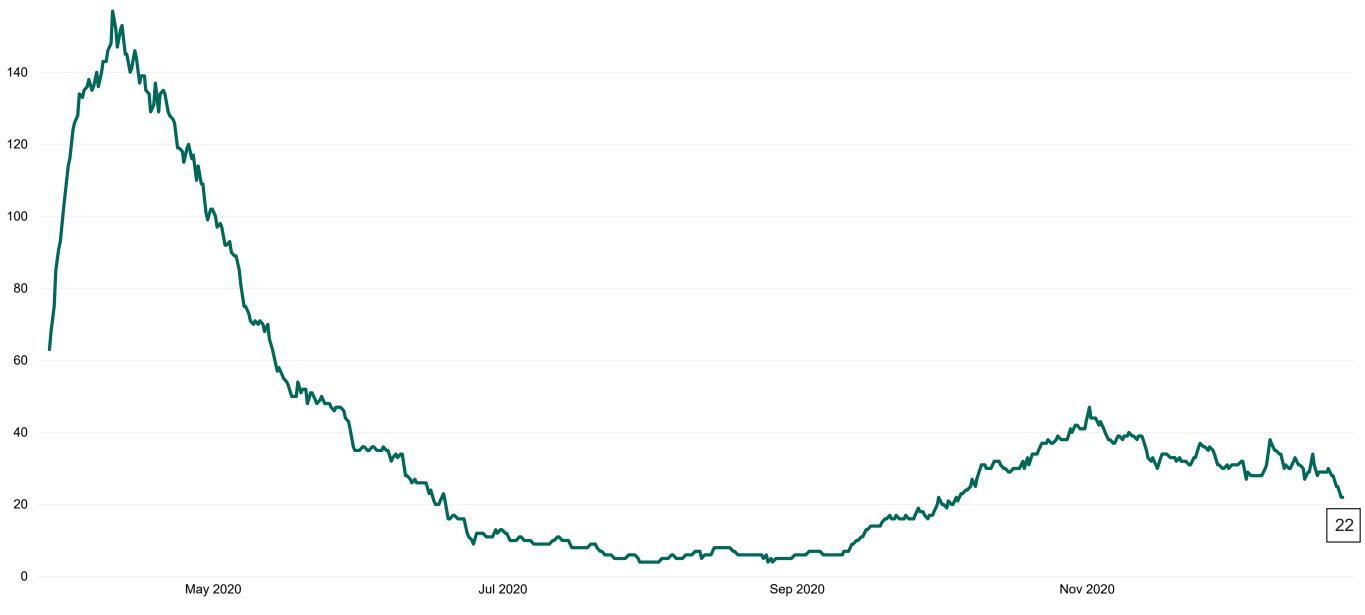

## Percentage Variance at <u>8am</u> of Confirmed COVID-19 cases Admitted Across 29 sites compared to the previous day

% Variance at 8am of confirmed COVID-19 cases admitted across 29 sites to the previous day

May 2020 Jul 2020 Sep 2020 Nov 2020