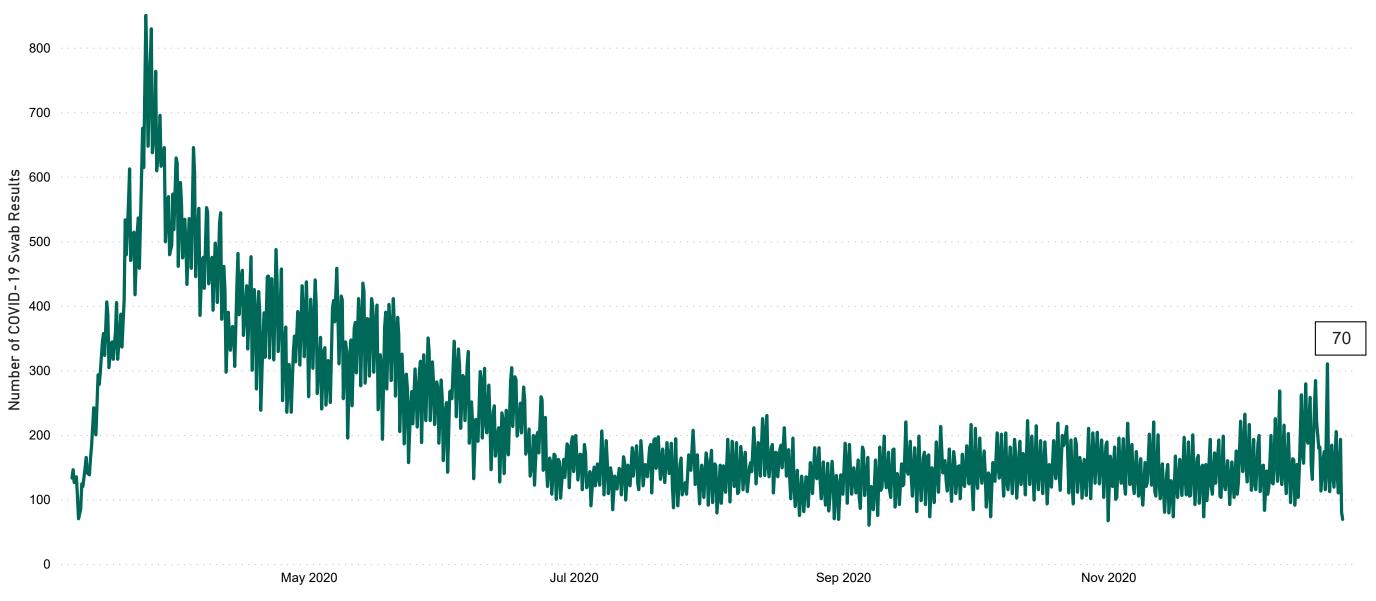

## Number of Suspected COVID-19 Swab Results Awaited Across 29 acute sites as at 24/12/2020

Number of COVID-19 Swab Results Awaited at 0800hrs, 1400hrs and 2000hrs