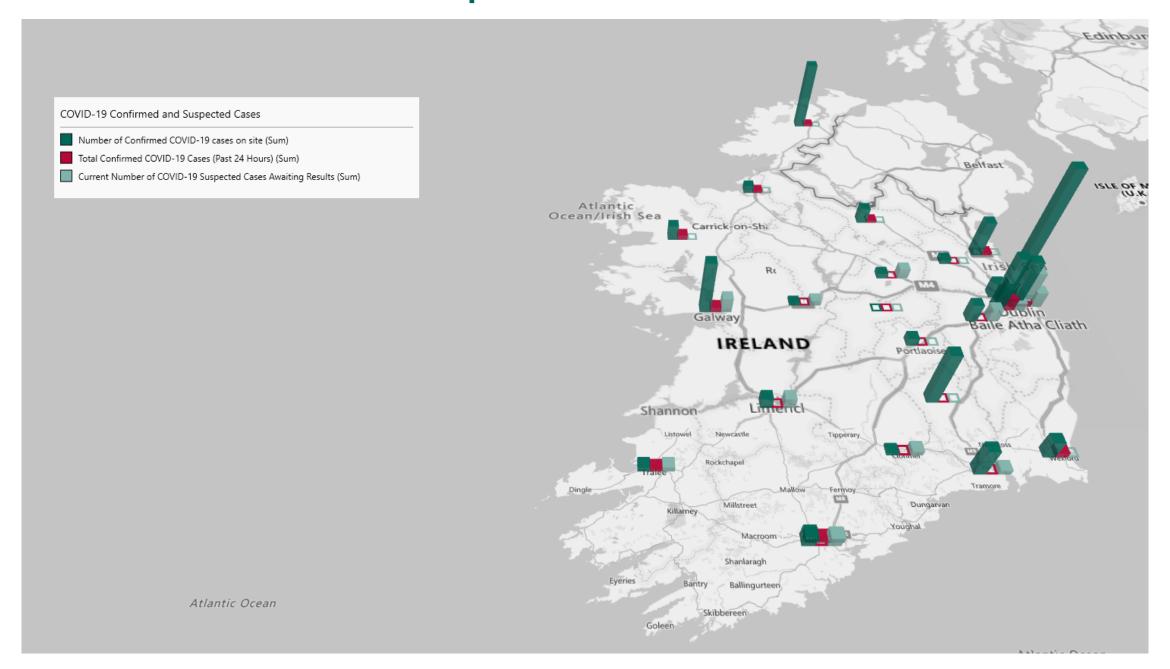

## Geographical Spread of COVID-19 Confirmed Cases and Suspected Cases across Acute Hospital Sites as at 24/12/2020 20:00