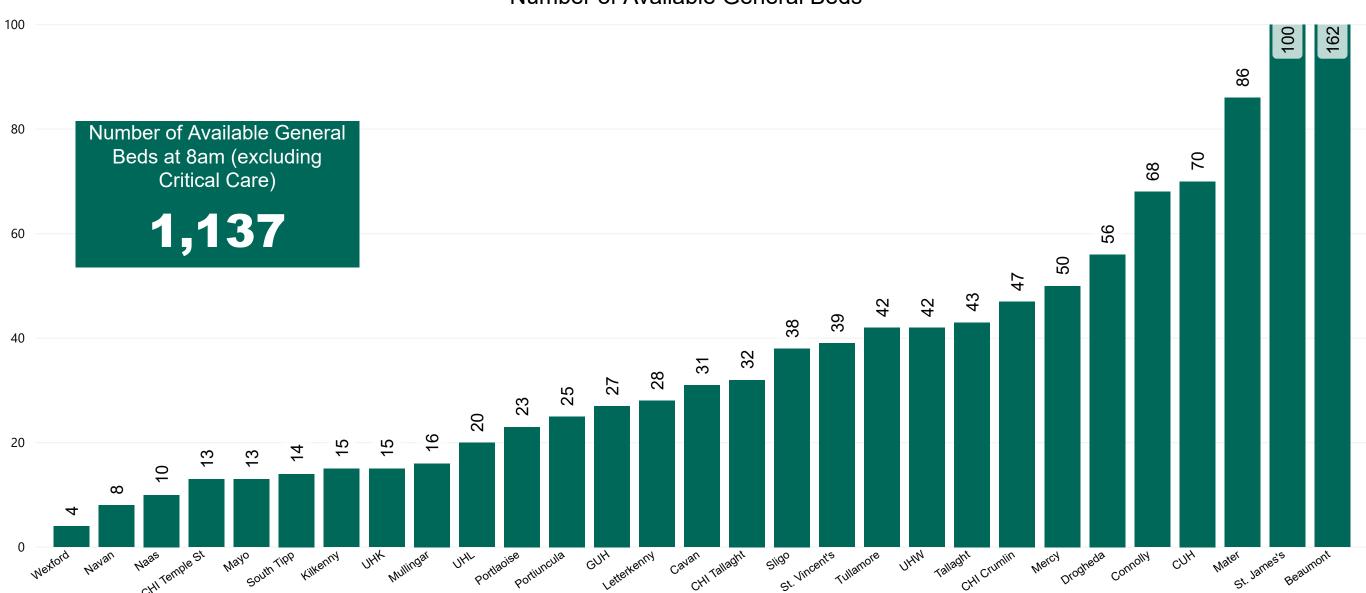

#### Number of Available General Beds on 24/12/2020

#### Number of Available General Beds