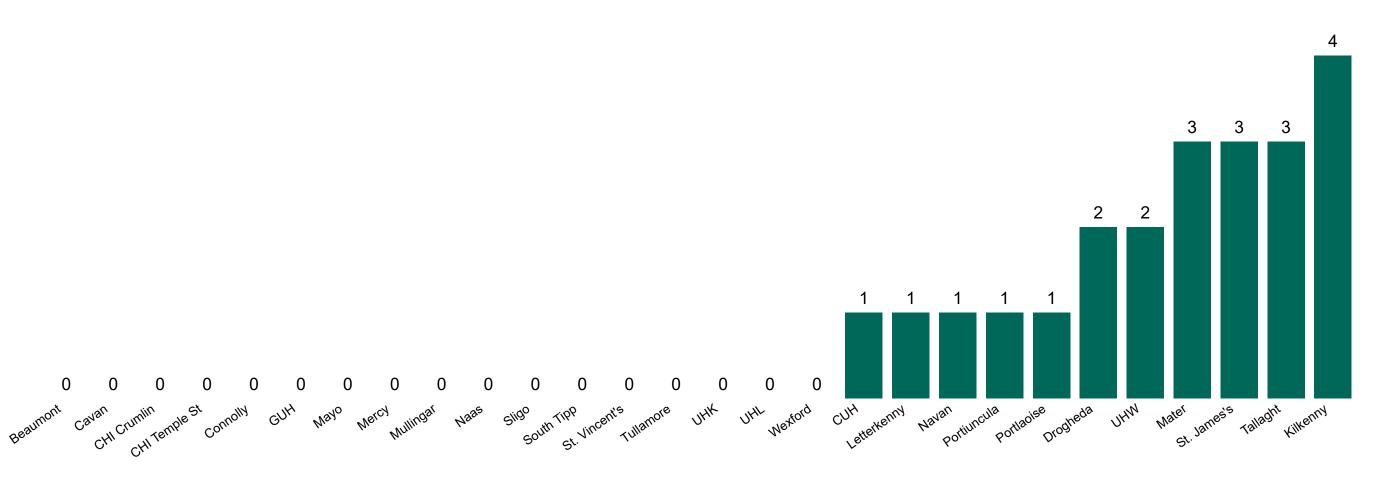

# Number of Confirmed COVID-19 Cases Admitted across 29 acute sites (including CHI)

Number of Confirmed COVID-19 Cases Admitted on Site at 0800hrs, 1400hrs and 2000hrs