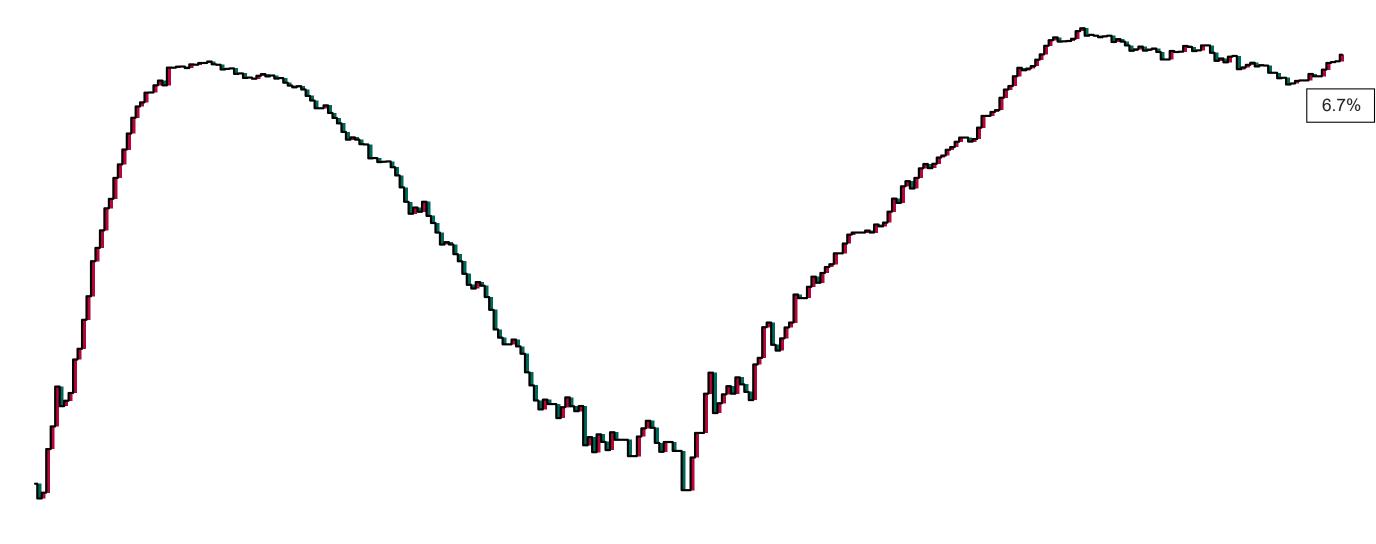

### Percentage Increase compared to the Previous Day as at 24/12/2020

% Increase in total confirmed cases compared to the previous day since 06 March
\* Baseline is 13 cases at 05-March-2020

May 2020 Sep 2020 Nov 2020