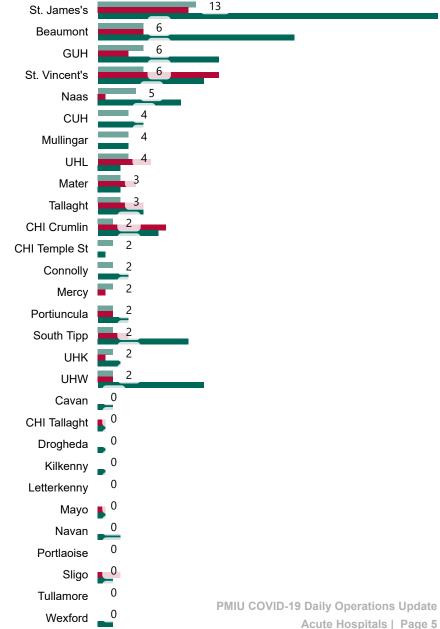

## Geographical Spread of COVID-19 Confirmed Cases and Suspected Cases across Acute Hospital Sites as at 24/12/2020 20:00

## Number of Suspected COVID-19 Swab Results Awaited Across 29 acute sites as at 24/12/2020

Number of COVID-19 Swab Results Awaited at 0800hrs, 1400hrs and 2000hrs