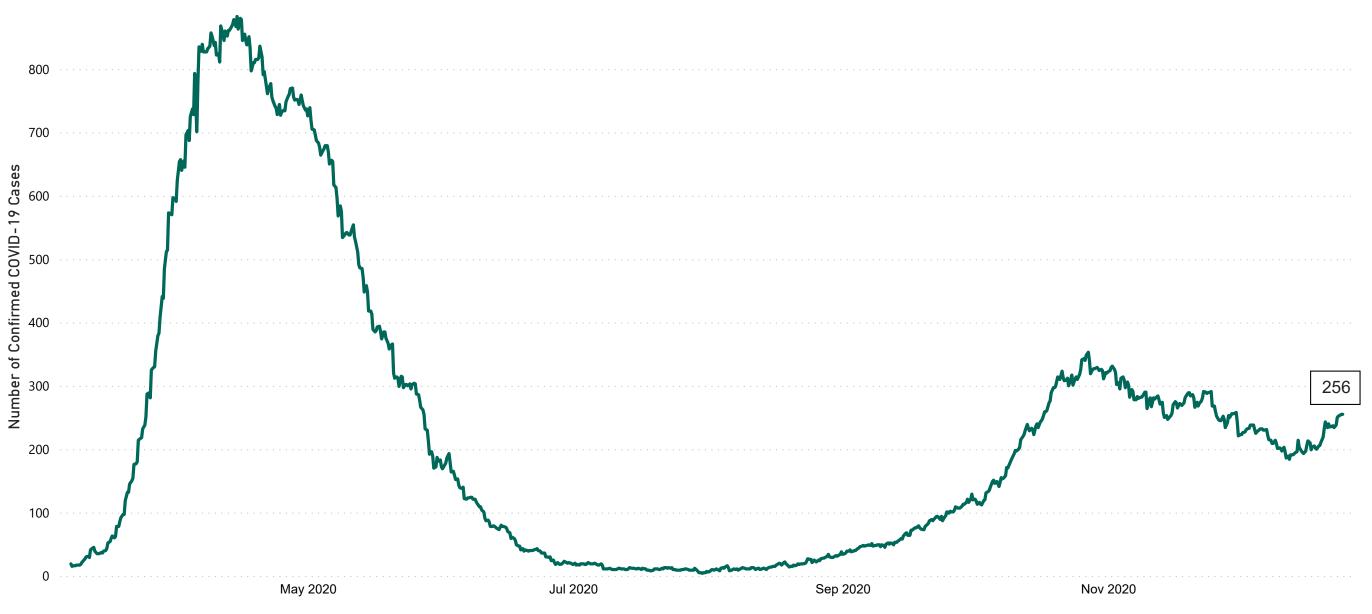

### New Confirmed COVID-19 Cases in the Republic of Ireland as at 24/12/2020

New COVID-19 Cases in the Republic of Ireland as of 24/12/2020