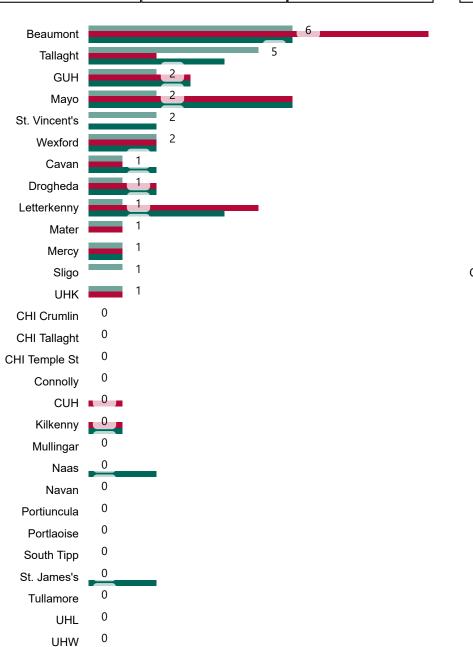

## Geographical Spread of COVID-19 Confirmed Cases and Suspected Cases across Acute Hospital Sites as at 24/12/2020 20:00

## Percentage Variance at <u>8am</u> of Confirmed COVID-19 cases Admitted Across 29 sites compared to the previous day

% Variance at 8am of confirmed COVID-19 cases admitted across 29 sites to the previous day