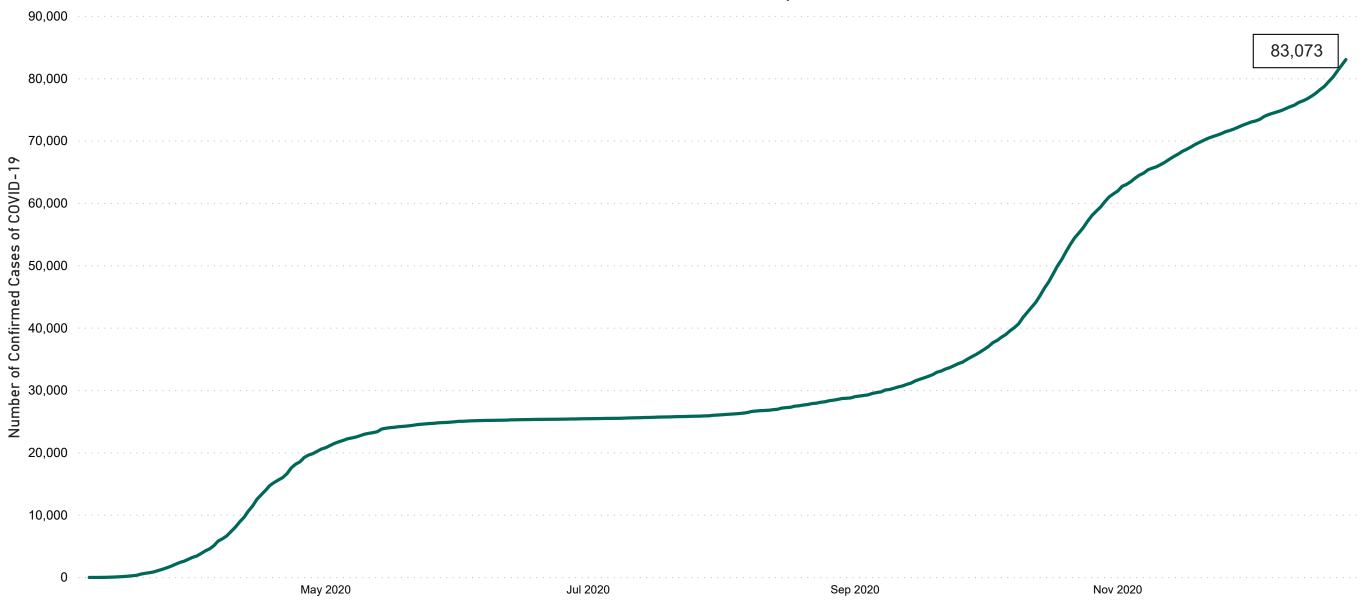

## Confirmed Cases of COVID-19 in the Republic of Ireland as at 24/12/2020

Confirmed Cases of COVID-19 in the Republic of Ireland as of 24/12/2020