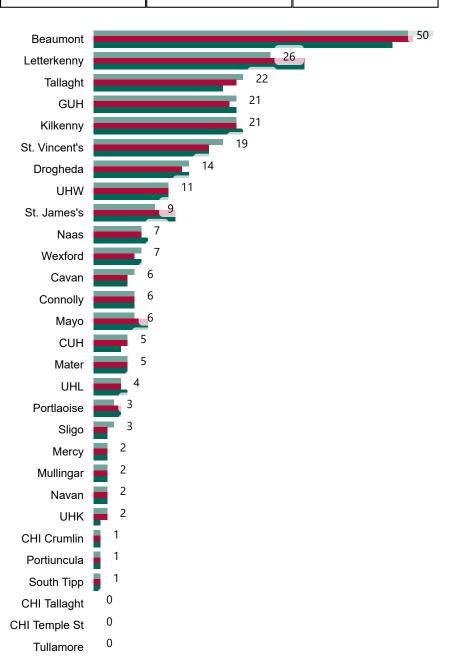

## Geographical Spread of COVID-19 Confirmed Cases and Suspected Cases across Acute Hospital Sites as at 24/12/2020 20:00

# Number of Confirmed COVID-19 Cases Admitted across 29 acute sites (including CHI)

Number of Confirmed COVID-19 Cases Admitted on Site at 0800hrs, 1400hrs and 2000hrs