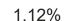

### Percentage Increase compared to the Previous Day as at 24/12/2020

% Increase in total confirmed cases compared to the previous day since 06 March
\* Baseline is 13 cases at 05-March-2020

May 2020 Sep 2020 Nov 2020