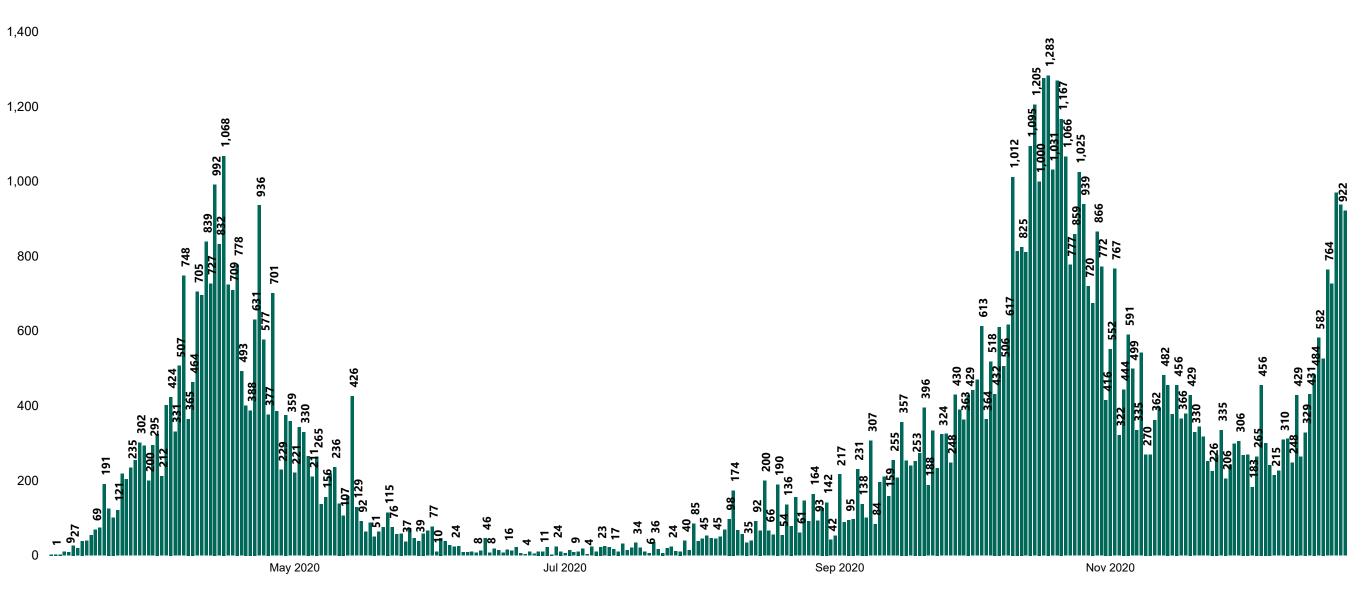

### New Confirmed COVID-19 Cases in the Republic of Ireland as at 24/12/2020

New COVID-19 Cases in the Republic of Ireland as of 24/12/2020