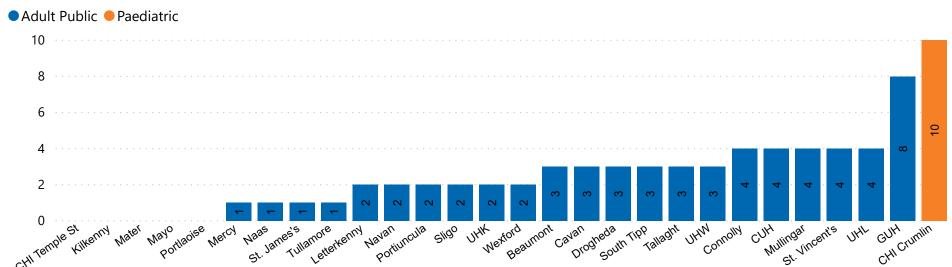

#### **PAEDS**

Total Paeds Critical Care Beds Open & Staffed Occupied Paeds Critical Care Beds

19

(Including 0 COVID-19 patients)

Paeds Critical Care Beds Reserved for Patients

2