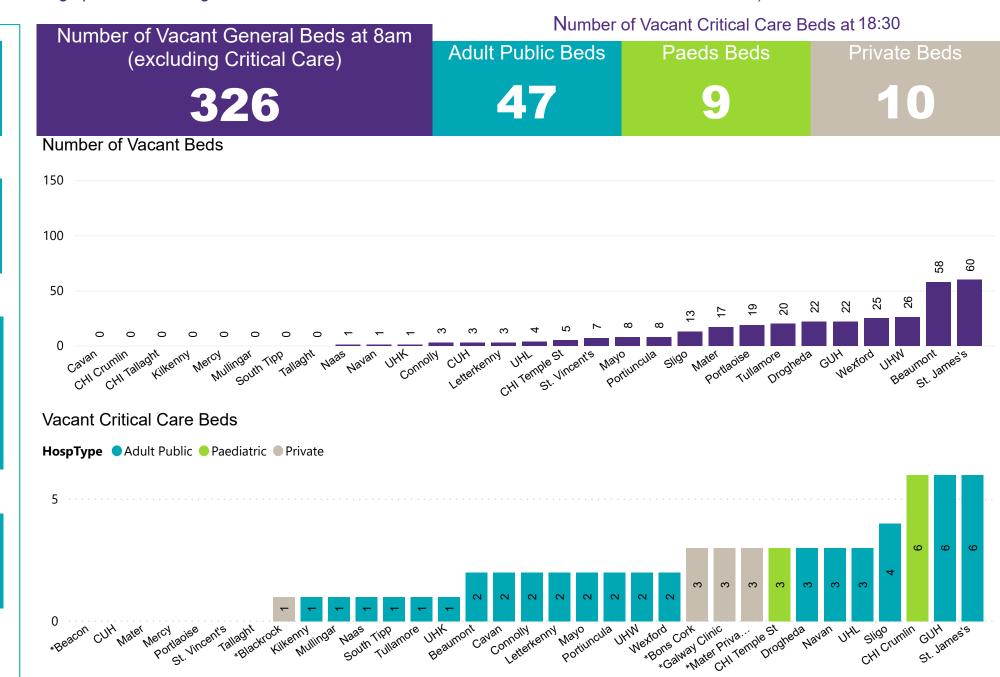

### Number of Vacant Beds and Critical Beds Available on 24/07/2020

(Note HSE COVID-19 Surge plan includes significant additional Critical Care Beds in addition to those indicated below)

Total Critical Care Beds
424

Total Critical Care Beds Open & Staffed 353

Occupied Critical Care Beds

282

(Including 5 COVID-19 patients)

Available Adult Public Critical
Care Beds
47\*

\*Due to the dynamic nature of reporting, available beds may differ depending on capacity and reserved status at individual sites for critical care beds