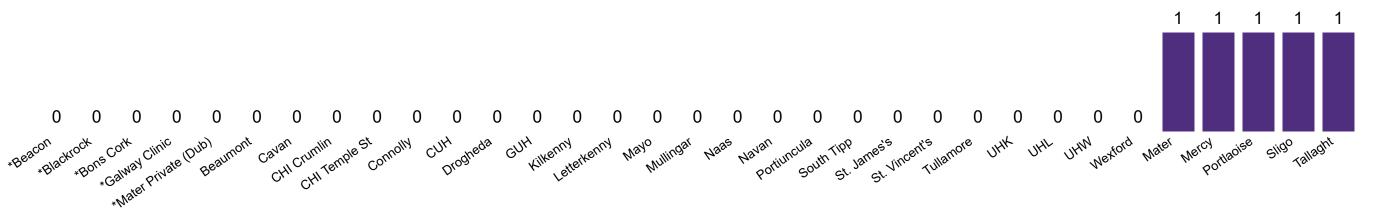

### **Confirmed COVID-19 Cases in Critical Care Units**

Confirmed COVID-19 Cases in Critical Care Units 24/07/2020