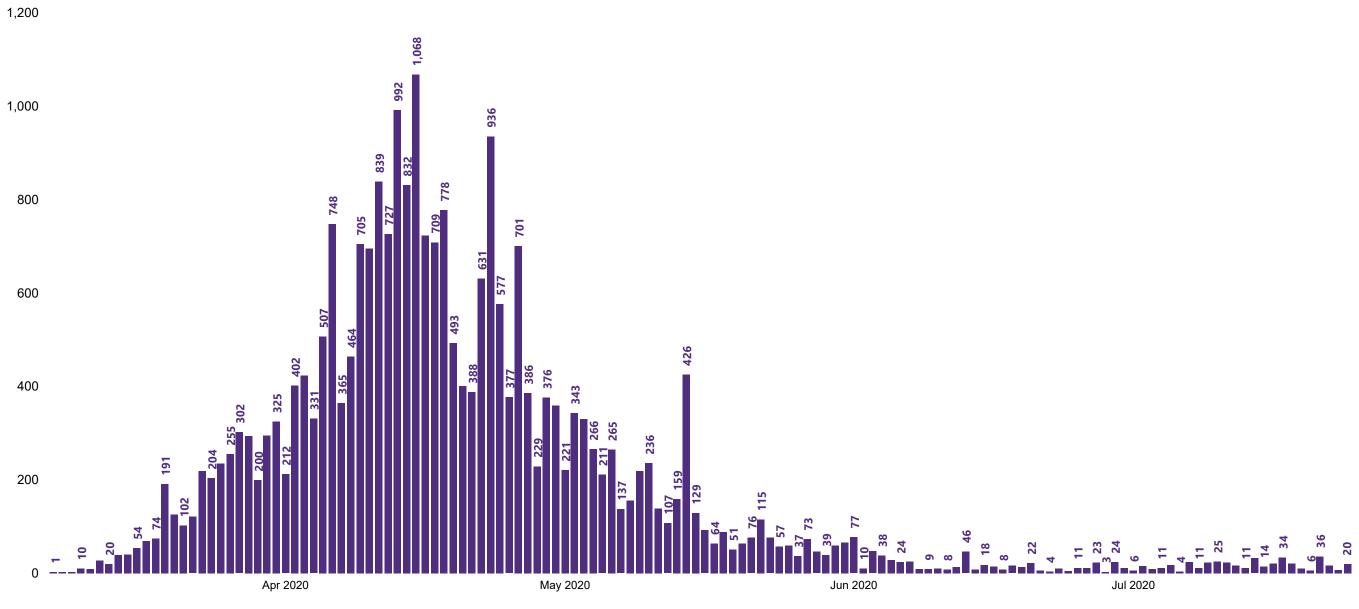

## New Confirmed COVID-19 Cases in the Republic of Ireland as at 24/07/2020

New COVID-19 Cases in the Republic of Ireland as of 24/07/2020