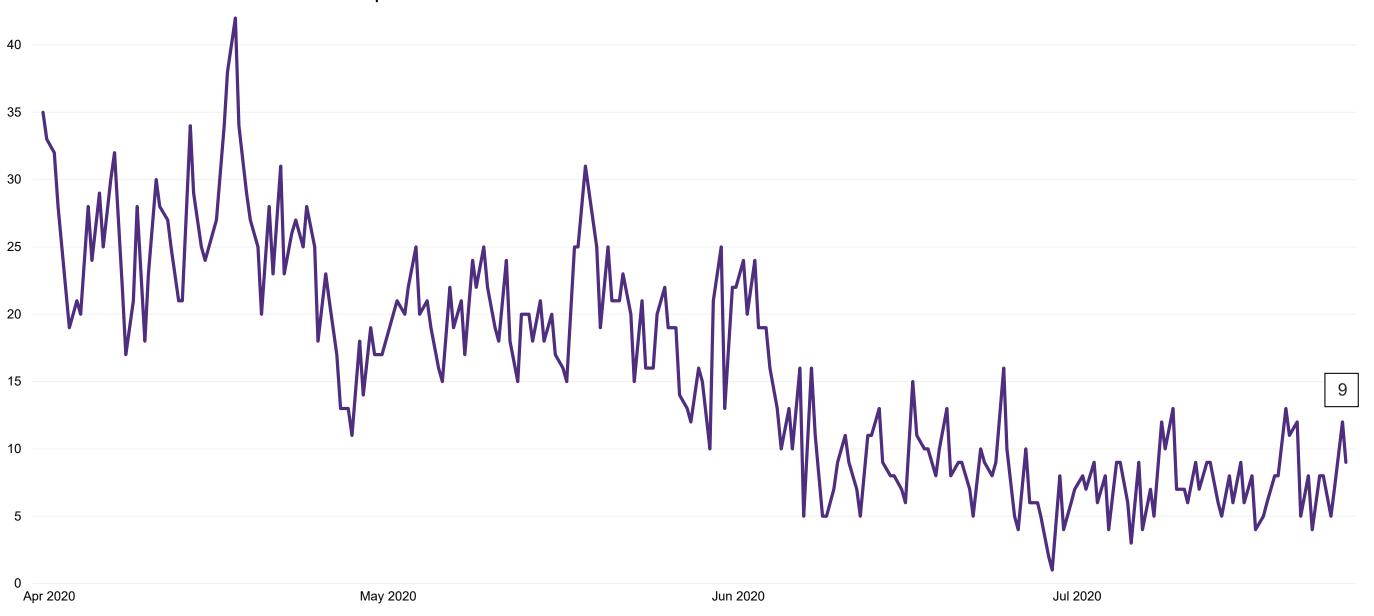

## Percentage Increase compared to the Previous Day as at 24/07/2020

% Increase in total confirmed cases compared to the previous day since 06 March
\* Baseline is 13 cases at 05-March-2020

Apr 2020 May 2020 Jun 2020 Jul 2020

Apr 2020 May 2020 Jun 2020 Jul 2020