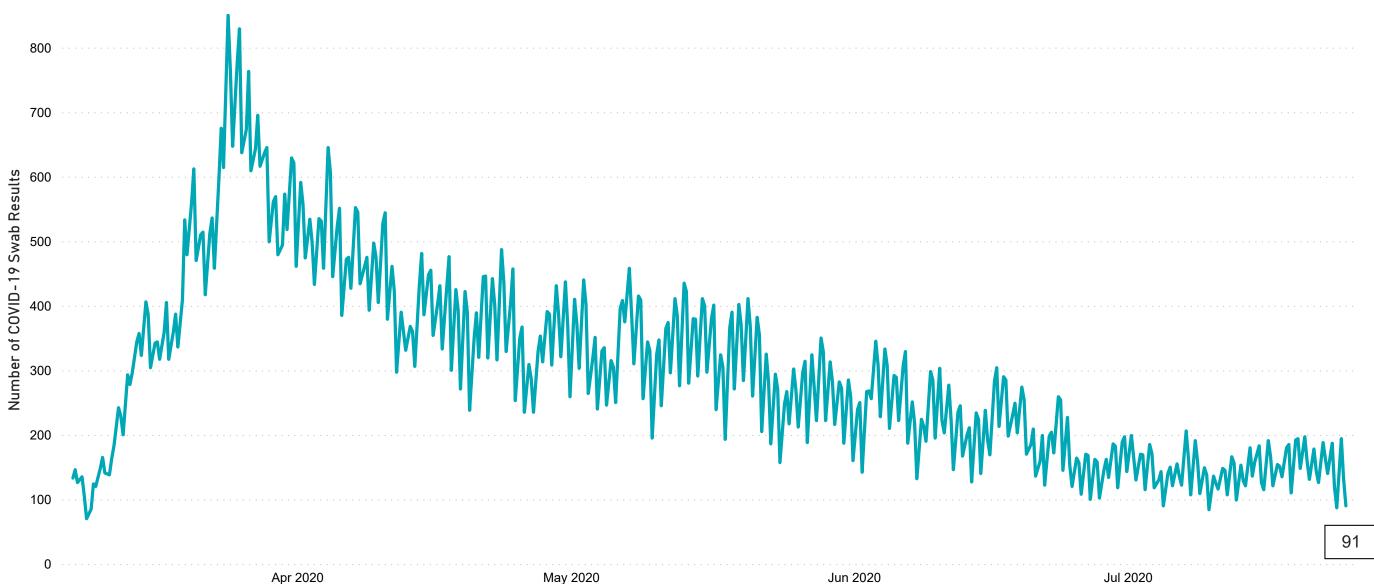

# Number of Suspected COVID-19 Swab Results Awaited Across 29 acute sites as at 24/07/2020

Number of COVID-19 Swab Results Awaited at 0800hrs, 1400hrs and 2000hrs