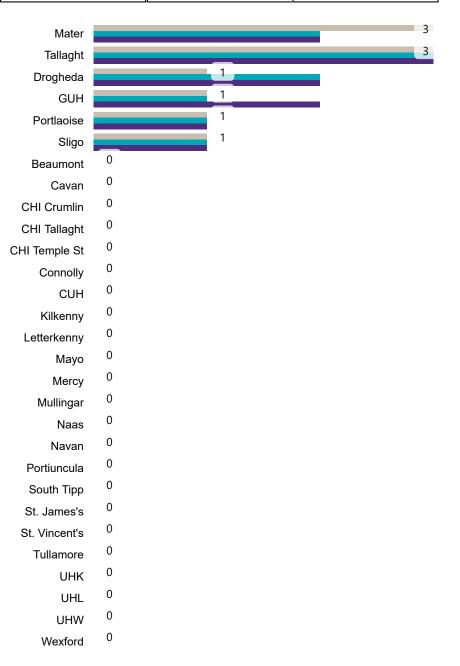

# Geographical Spread of COVID-19 Confirmed Cases and Suspected Cases across Acute Hospital Sites as at 24/07/2020 20:00