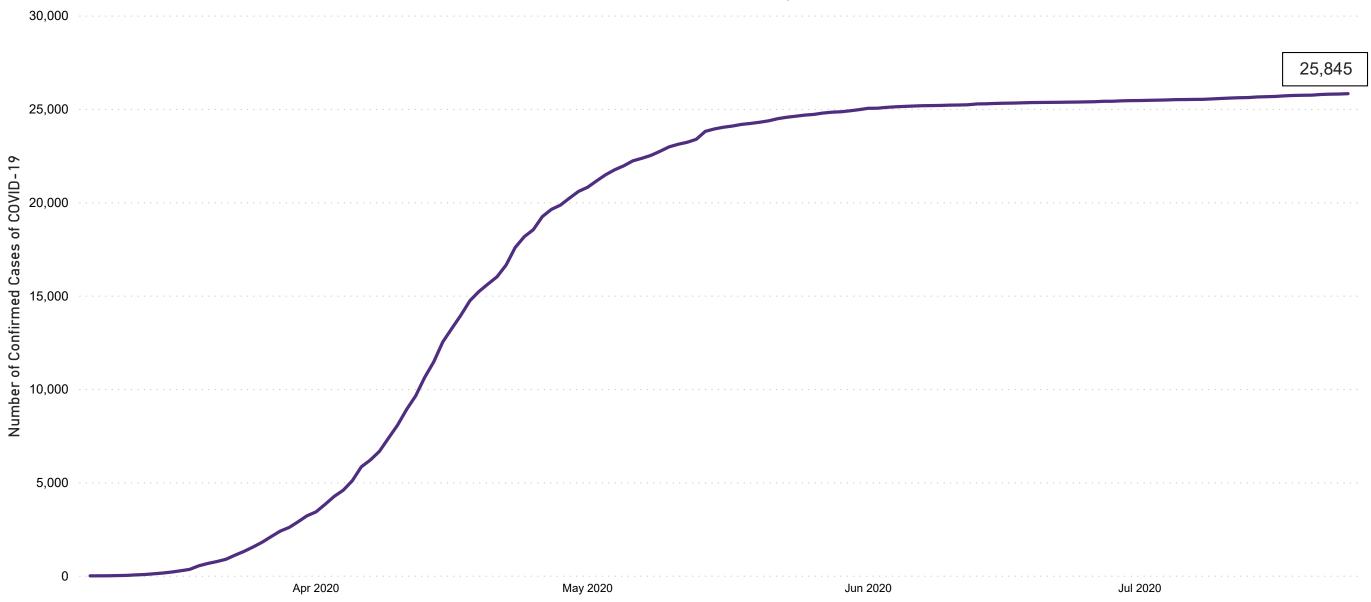

# Confirmed Cases of COVID-19 in the Republic of Ireland as at 24/07/2020

Confirmed Cases of COVID-19 in the Republic of Ireland as of 24/07/2020