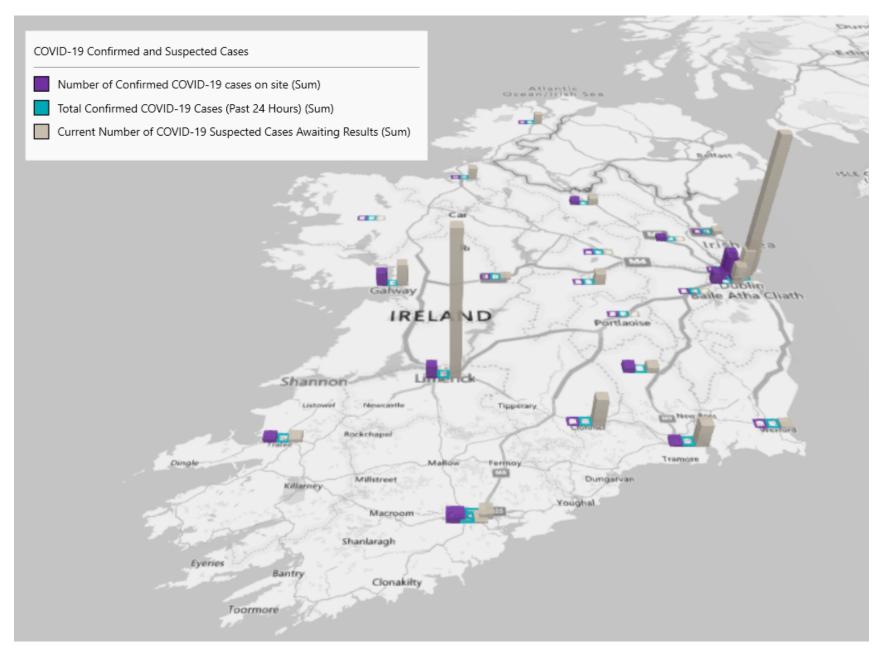

# Geographical Spread of COVID-19 Confirmed Cases and Suspected Cases across Acute Hospital Sites as at 24/07/2020 20:00