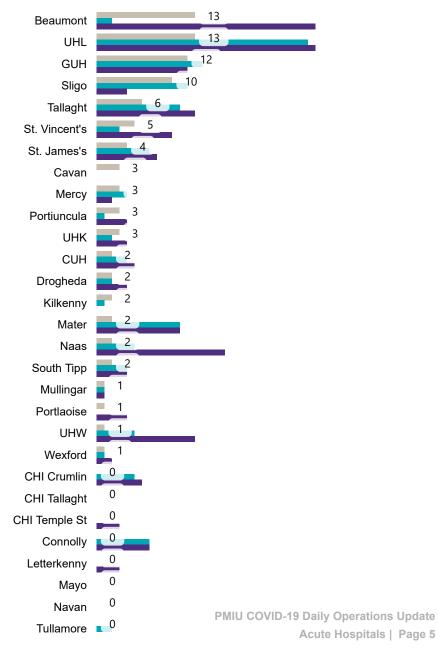

# Number of Confirmed COVID-19 Cases Admitted across 29 acute sites (including CHI)

Number of Confirmed COVID-19 Cases Admitted on Site at 0800hrs, 1400hrs and 2000hrs