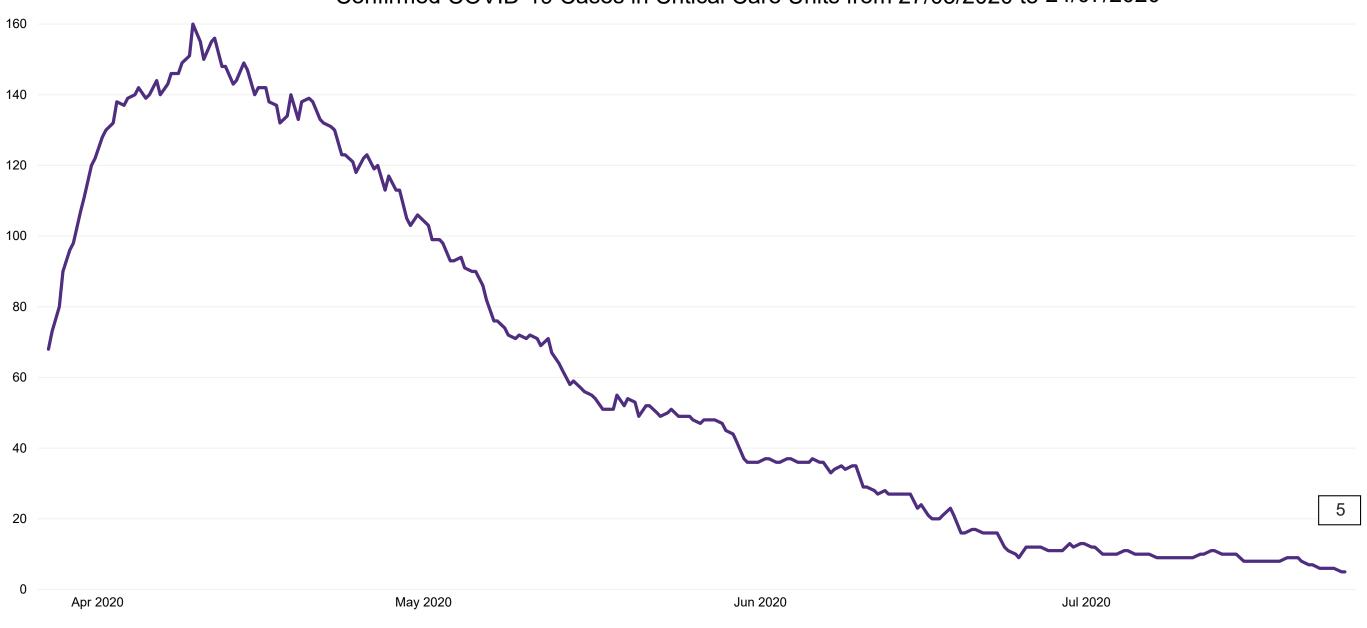

### **Confirmed COVID-19 Cases in Critical Care Units**

Confirmed COVID-19 Cases in Critical Care Units from 27/03/2020 to 24/07/2020