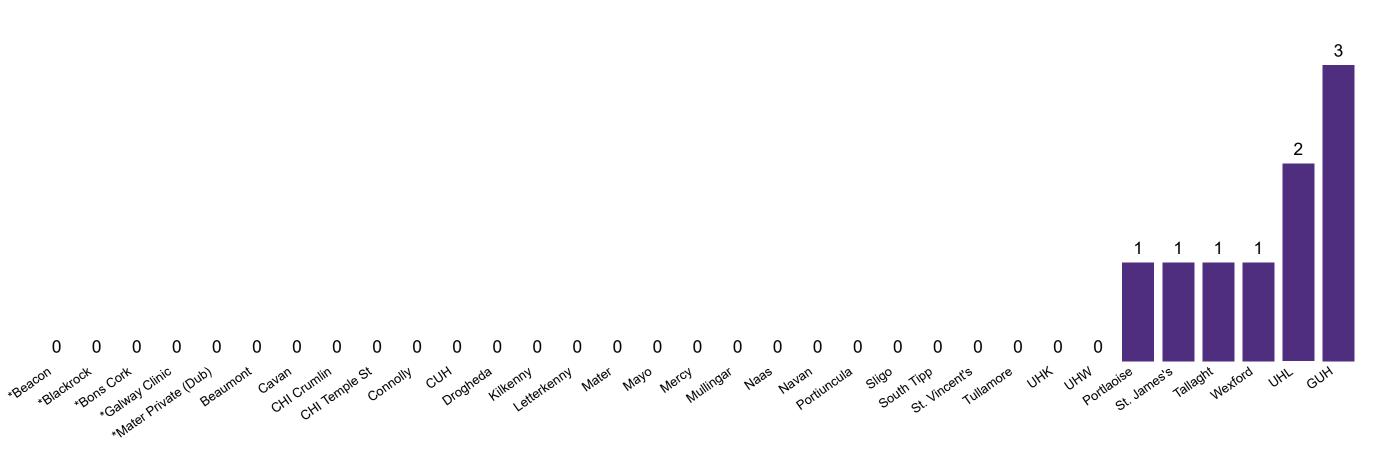

## **Suspected COVID-19 Cases in Critical Care Units**

Suspected COVID-19 Cases in Critical Care Units 24/07/2020