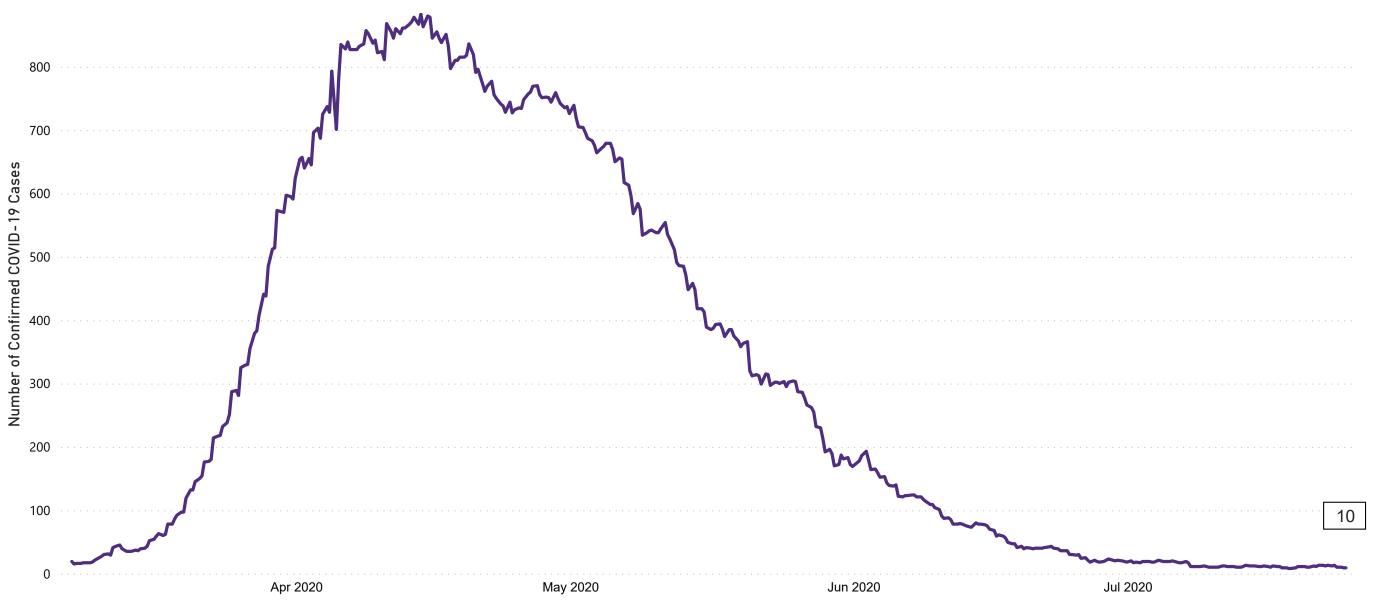

# Confirmed Cases of COVID-19 in the Republic of Ireland as at 24/07/2020

Confirmed Cases of COVID-19 in the Republic of Ireland as of 24/07/2020