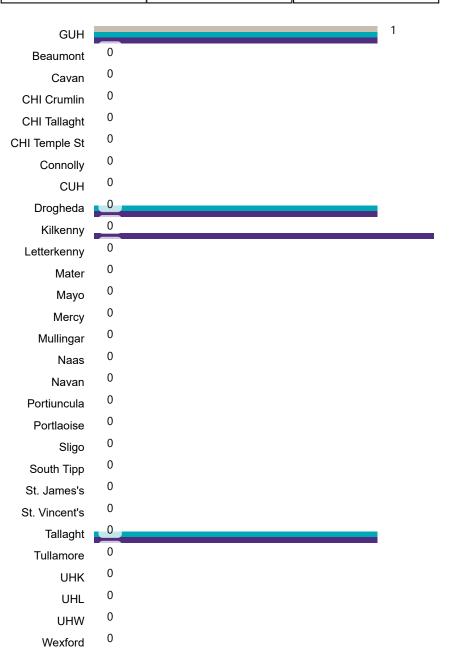

### **Confirmed COVID-19 Cases in Critical Care Units**

Confirmed COVID-19 Cases in Critical Care Units 24/07/2020