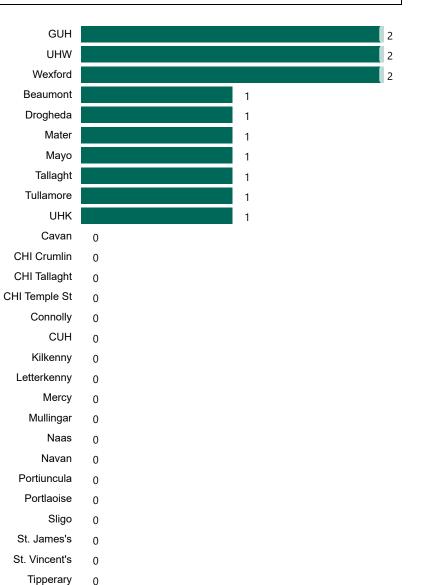

## **Confirmed COVID-19 Cases in ICU/HDU**

Confirmed COVID-19 Cases in ICU/HDU 24/06/2023