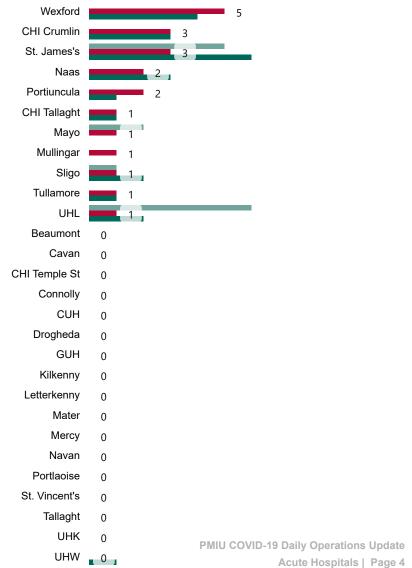

## Number of Suspected COVID-19 Swab Results Awaited Across 29 acute sites as at 24/06/2023

Number of COVID-19 Swab Results Awaited at 0800hrs, 1400hrs and 2000hrs