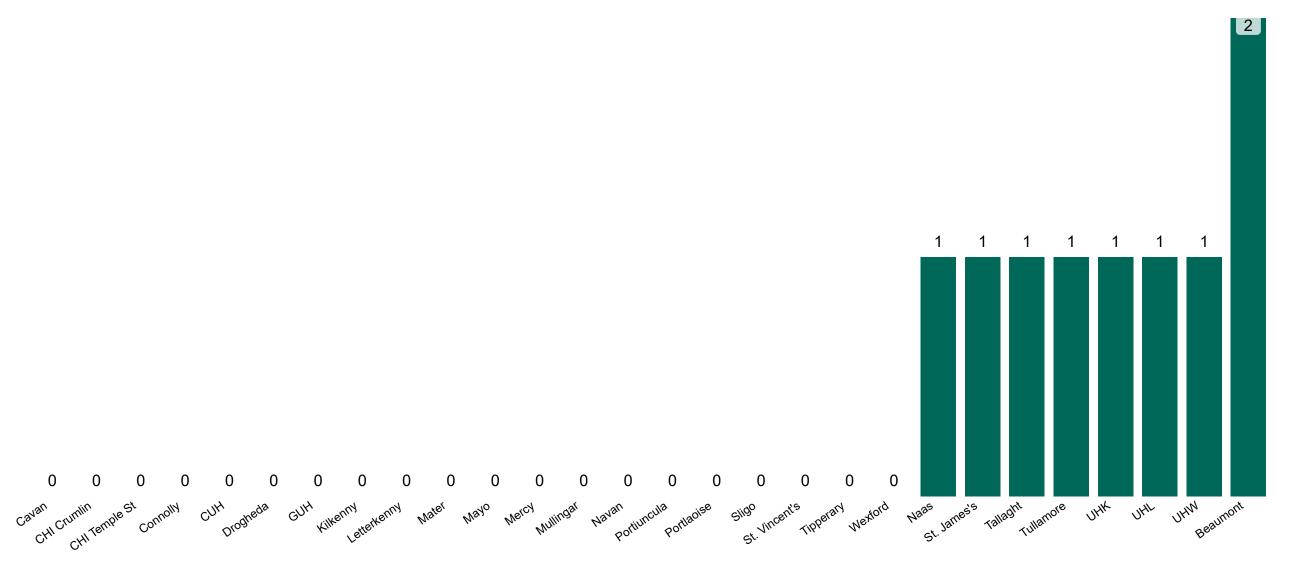

## **Confirmed COVID-19 Cases in ICU/HDU**

Confirmed COVID-19 Cases in ICU/HDU 24/06/2023