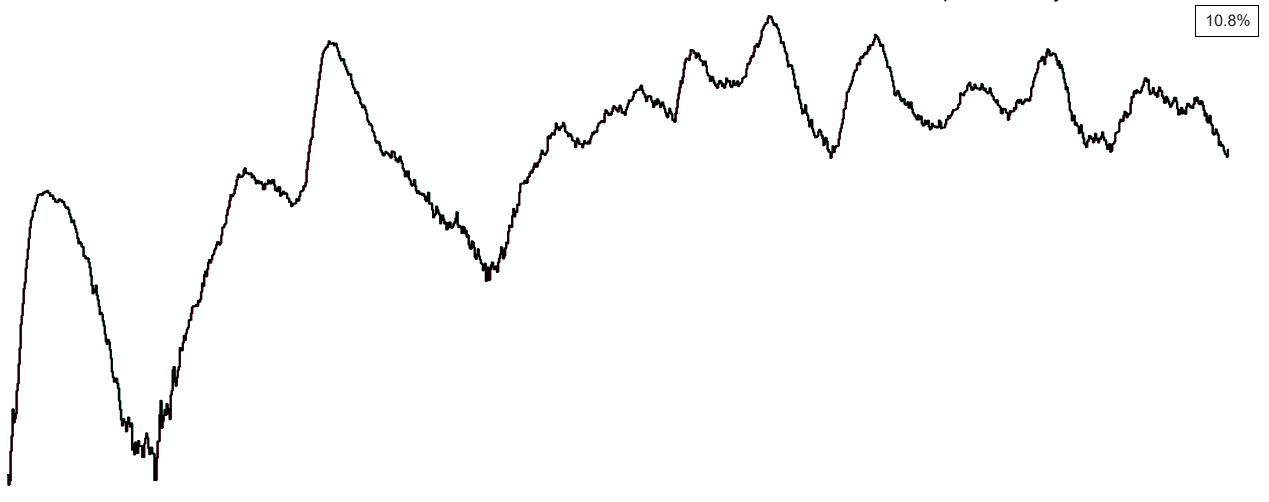

## Percentage Variance at <u>8am</u> of Confirmed COVID-19 cases Admitted Across 29 sites compared to the previous day

% Variance at 8am of confirmed COVID-19 cases admitted across 29 sites to the previous day

 Jul 2020
 Jan 2021
 Jul 2021
 Jan 2022
 Jul 2022
 Jan 2023