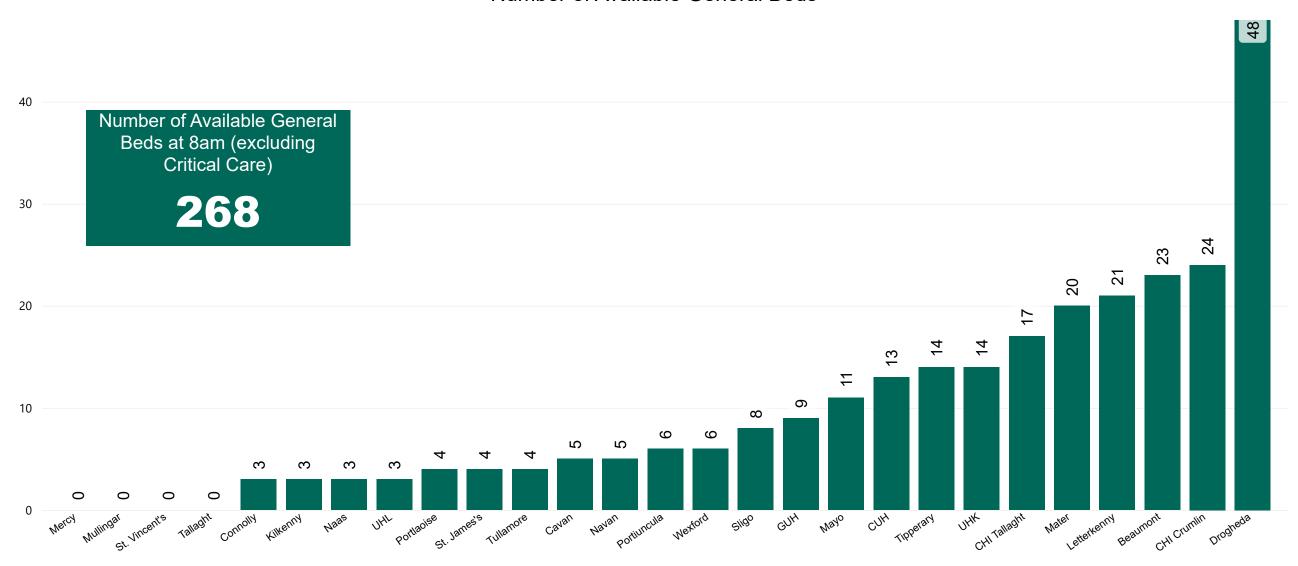

## Number of Available General Beds on 24/06/2023

#### Number of Available General Beds