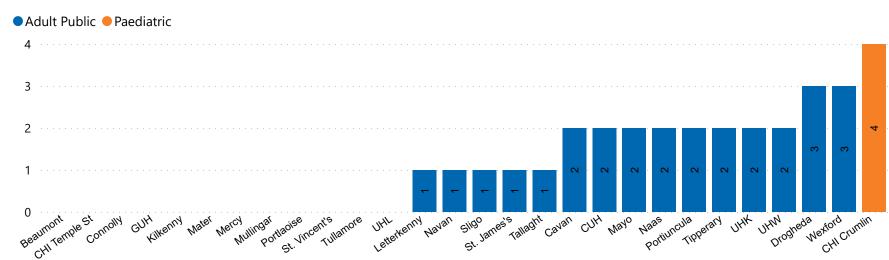

# Number of Confirmed COVID-19 Cases Admitted across 29 acute sites (including CHI)

Number of Confirmed COVID-19 Cases Admitted on Site at 0800hrs, 1400hrs and 2000hrs