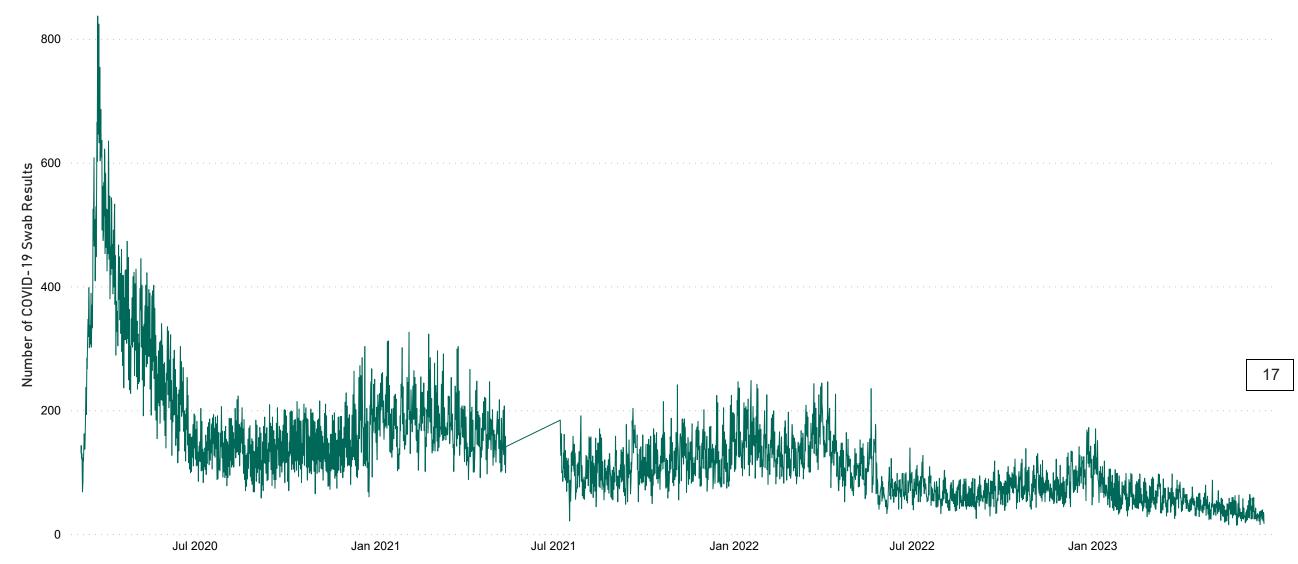

## Number of Suspected COVID-19 Swab Results Awaited Across 29 acute sites as at 24/06/2023

Number of COVID-19 Swab Results Awaited at 0800hrs, 1400hrs and 2000hrs