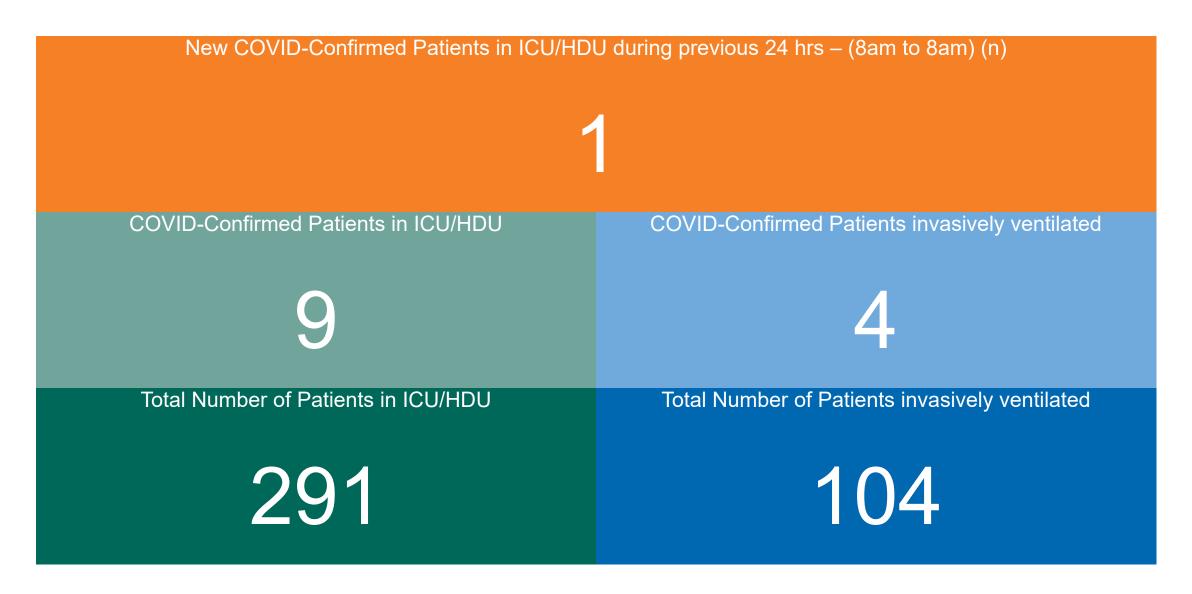

## ICU/HDU Summary as at 24/06/2023 10:30

#### **ADULT**

Total Adult ICU/HDU Beds Open & Staffed

280

Occupied Adult ICU/HDU Beds 266

(Including 9 COVID-19 patients)

Adult ICU/HDU Beds Reserved for Patients

6

### **PAEDS**

Total Paeds ICU/HDU Beds Open & Staffed

30

Occupied Paeds ICU/HDU Beds 25

(Including 0 COVID-19 patients)

Paeds ICU/HDU Beds Reserved for Patients

1