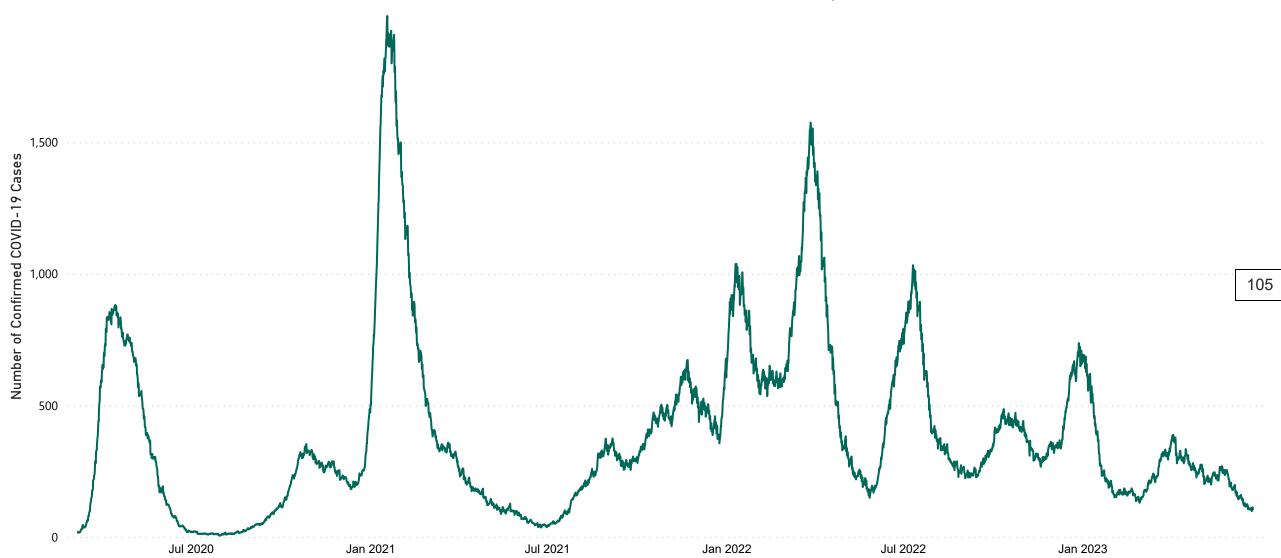

## **Confirmed COVID-19 Cases in ICU/HDU**

Confirmed COVID-19 Cases in ICU/HDU from 27/03/2020 to 24/06/2023