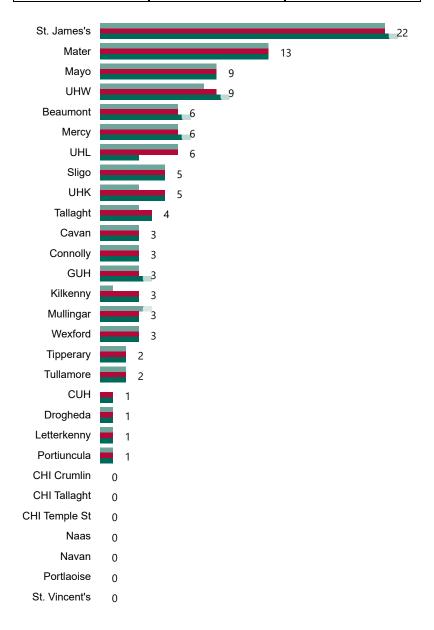

# Number of Confirmed COVID-19 Cases Admitted across 29 acute sites (including CHI)

Number of Confirmed COVID-19 Cases Admitted on Site at 0800hrs, 1400hrs and 2000hrs