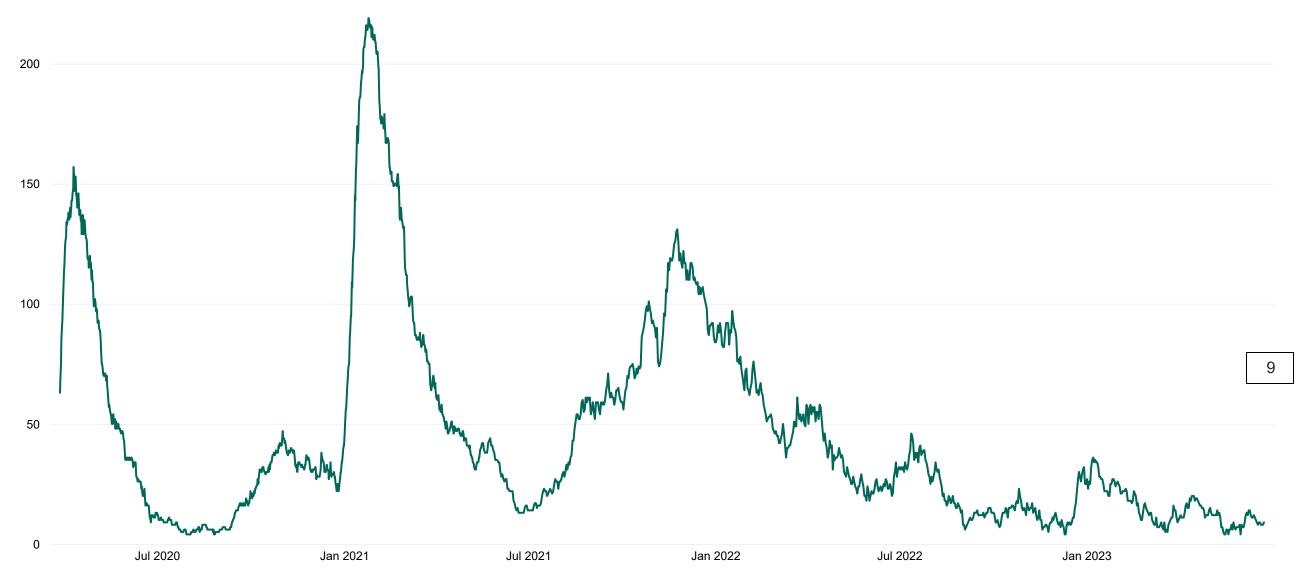

## **Confirmed COVID-19 Cases in ICU/HDU**

Confirmed COVID-19 Cases in ICU/HDU from 27/03/2020 to 24/06/2023