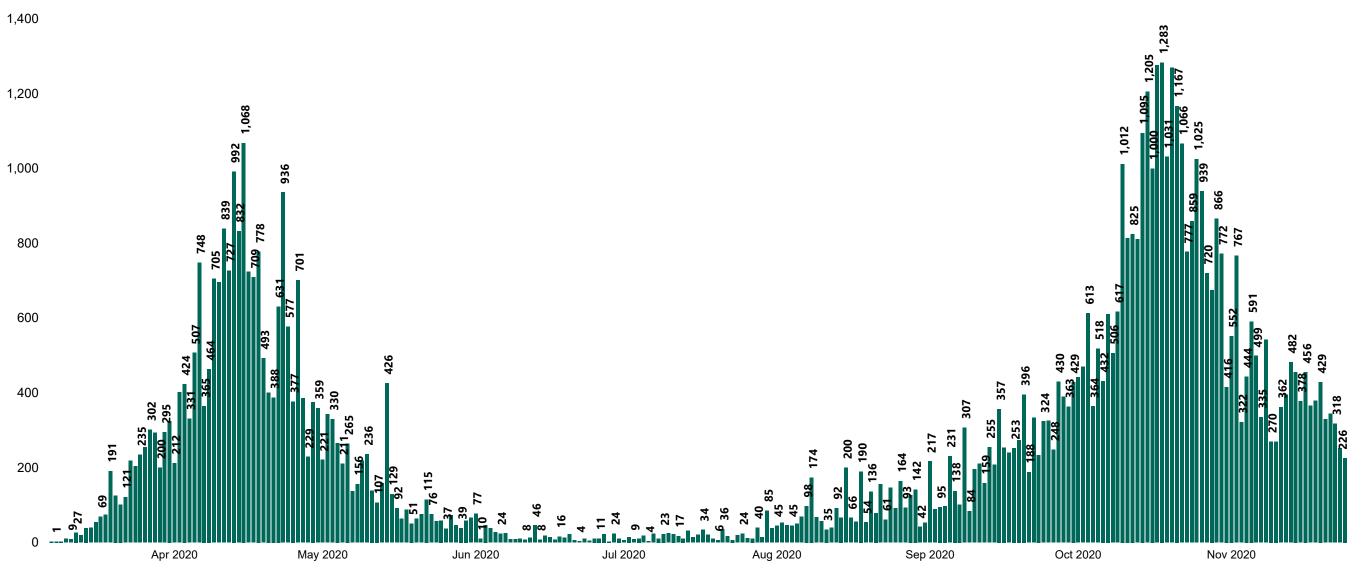

#### New Confirmed COVID-19 Cases in the Republic of Ireland as at 24/11/2020

New COVID-19 Cases in the Republic of Ireland as of 24/11/2020

Source: Department of Health 2020, < https://www.gov.ie/en/news/7e0924-latest-updates-on-covid-19-coronavirus/>