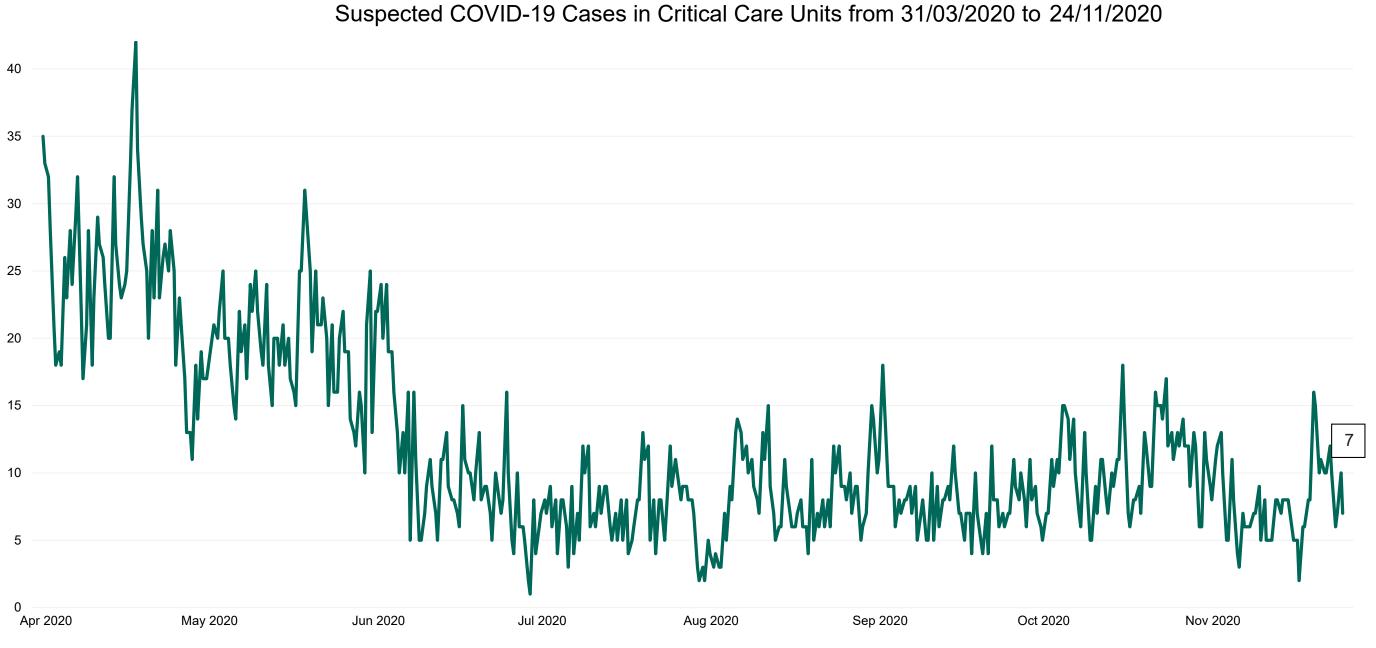

#### **Suspected COVID-19 Cases in Critical Care Units**

Suspected COVID-19 Cases in Critical Care Units 24/11/2020

3

## **Suspected COVID-19 Cases in Critical Care Units**

Source: ICU Bed Information System (National office of Clinical Audit (NOCA))