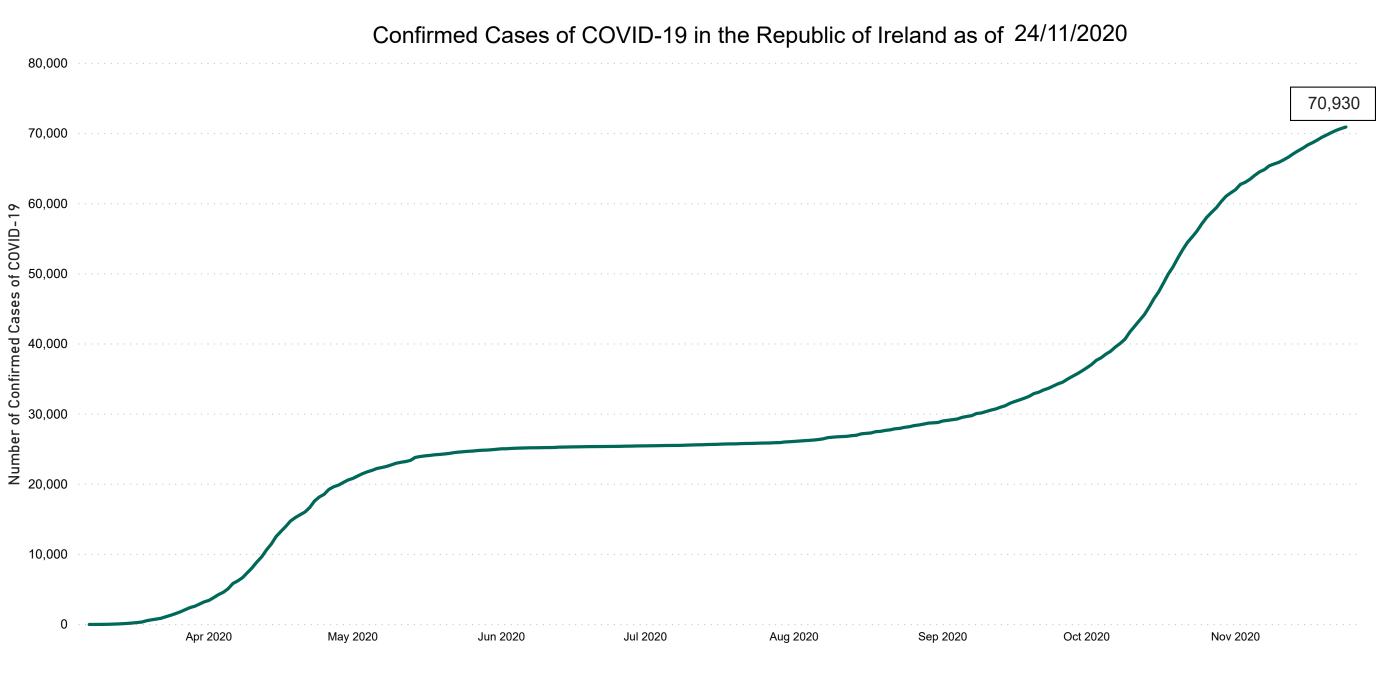

## Confirmed Cases of COVID-19 in the Republic of Ireland as at 24/11/2020

Source: Department of Health 2020, < https://www.gov.ie/en/news/7e0924-latest-updates-on-covid-19-coronavirus/>

PMIU COVID-19 Daily Operations Update Acute Hospitals | Page 3