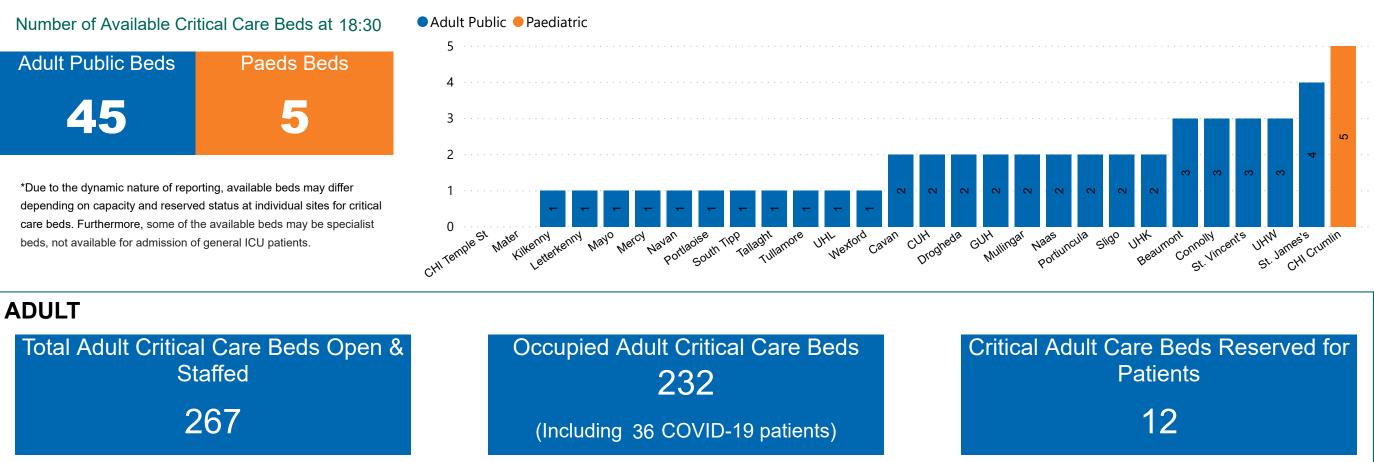

## Number of Critical Beds Available on 24/11/2020

Available Critical Care Beds

#### PAEDS

| Total Paeds Critical Care Beds Open<br>& Staffed | Occupied Paeds Critical Care Beds | Paeds Critical Care Beds Reserved<br>for Patients |
|--------------------------------------------------|-----------------------------------|---------------------------------------------------|
| 31                                               | 24                                | 2                                                 |

Sources: (Critical Care Bed Vacancies) - ICU Bed Information System (National Office of Clinical Audit (NOCA))