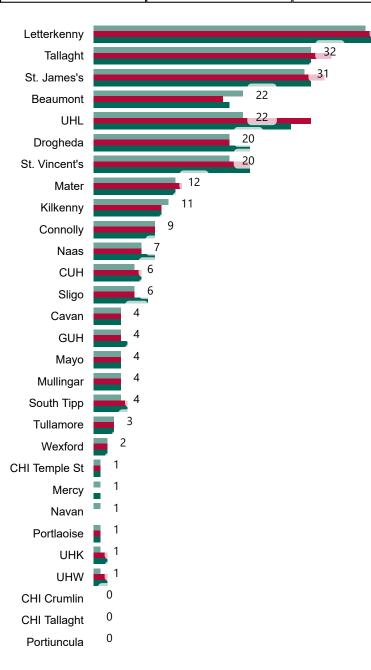

#### Geographical Spread of COVID-19 Confirmed Cases and Suspected Cases across Acute Hospital Sites as at 24/11/2020 20:00