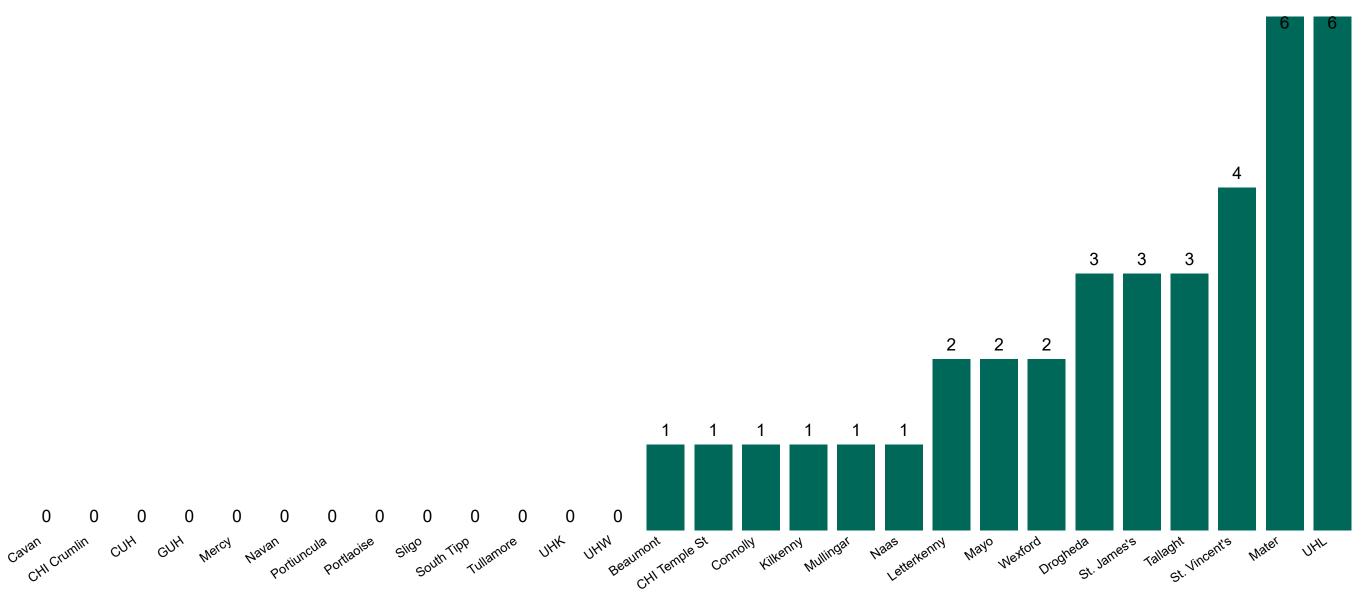

#### **Confirmed COVID-19 Cases in Critical Care Units**

Confirmed COVID-19 Cases in Critical Care Units 24/11/2020

### **Confirmed COVID-19 Cases in Critical Care Units**

Source: ICU Bed Information System (National office of Clinical Audit (NOCA))

PMIU COVID-19 Daily Operations Update Acute Hospitals | Page 13