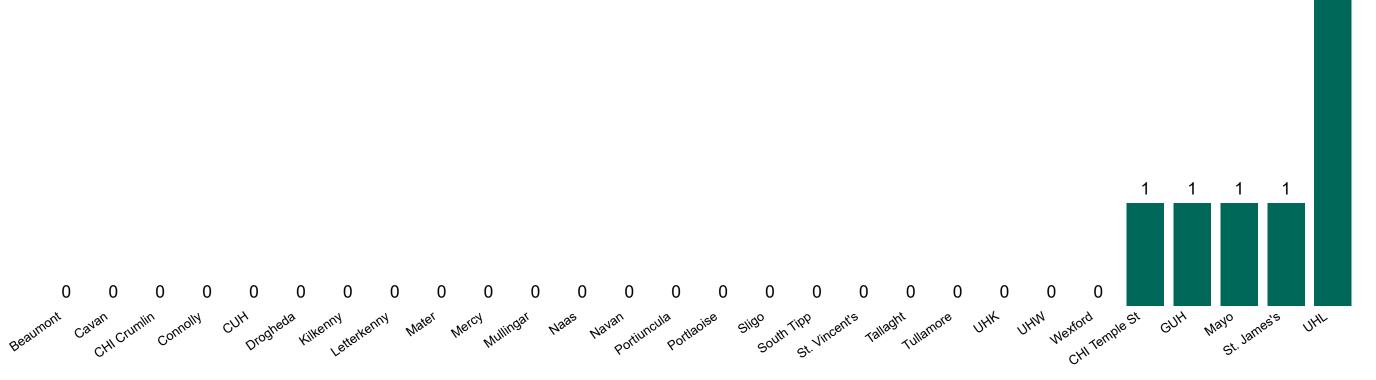

#### **Suspected COVID-19 Cases in Critical Care Units**

Suspected COVID-19 Cases in Critical Care Units 24/11/2020

3

## **Suspected COVID-19 Cases in Critical Care Units**

Source: ICU Bed Information System (National office of Clinical Audit (NOCA))