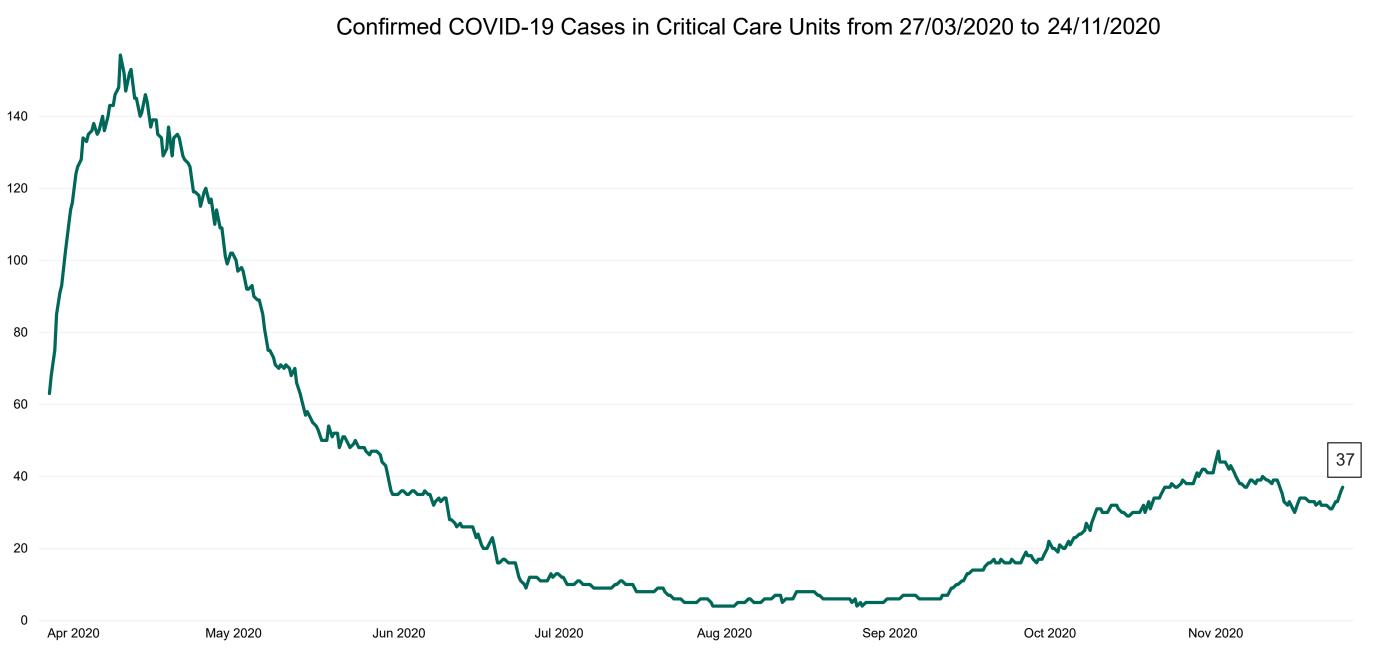

#### **Confirmed COVID-19 Cases in Critical Care Units**

Confirmed COVID-19 Cases in Critical Care Units 24/11/2020

### **Confirmed COVID-19 Cases in Critical Care Units**

Source: ICU Bed Information System (National office of Clinical Audit (NOCA))

PMIU COVID-19 Daily Operations Update Acute Hospitals | Page 13