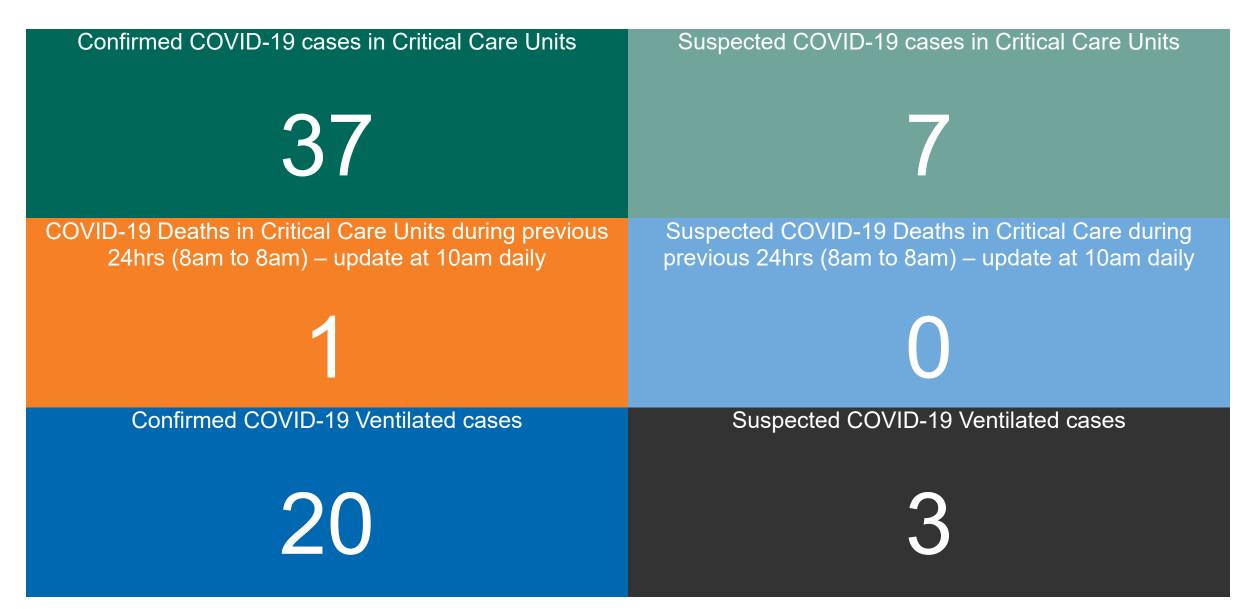

## **Critical Care Summary as at 24/11/2020 18:30**

#### **Confirmed COVID-19 Cases in Critical Care Units**

Confirmed COVID-19 Cases in Critical Care Units 24/11/2020