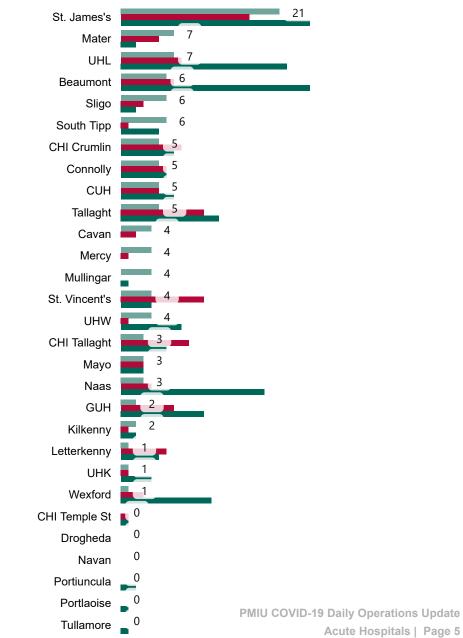

# Number of Suspected COVID-19 Swab Results Awaited Across 29 acute sites as at 24/11/2020