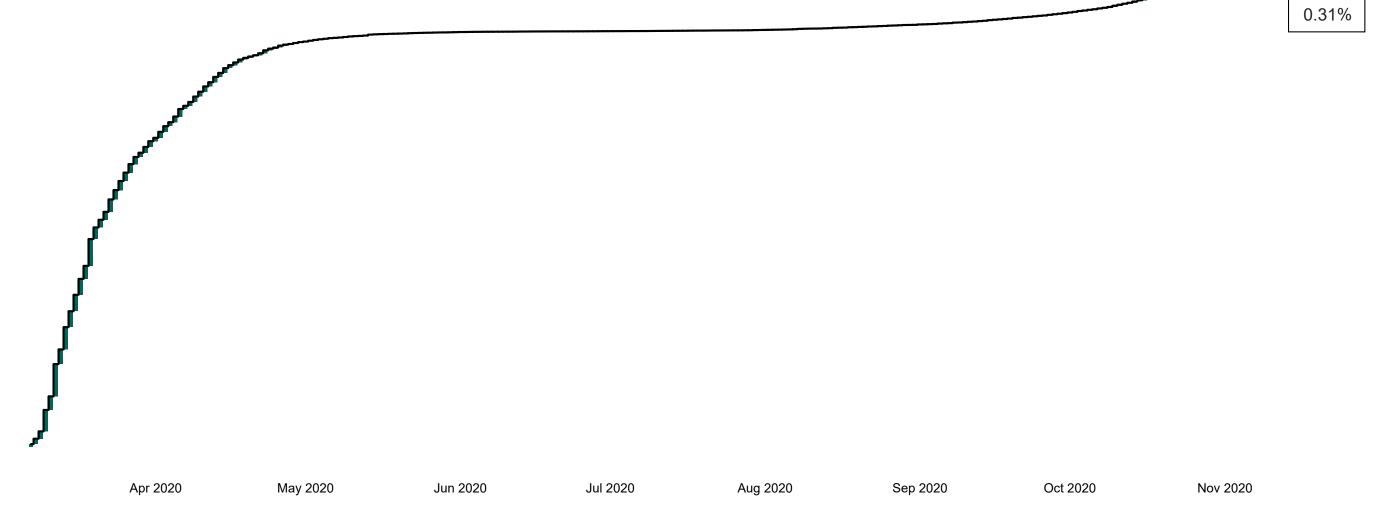

#### Percentage Increase compared to the Previous Day as at 24/11/2020

% Increase in total confirmed cases compared to the previous day since 06 March \* Baseline is 13 cases at 05-March-2020