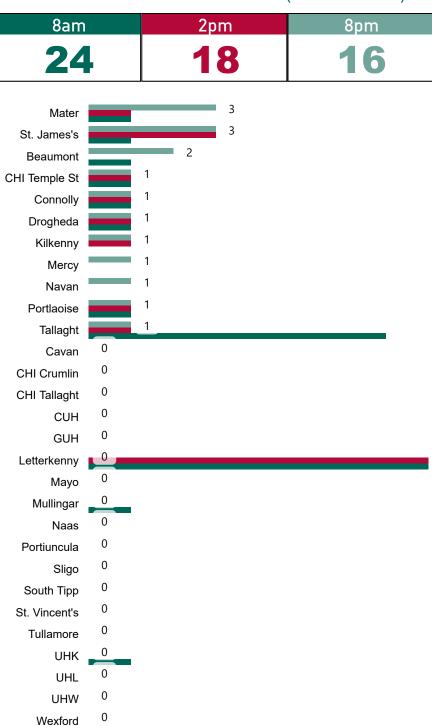

#### Total Confirmed COVID-19 Cases (Past 24 Hours)

Current Number of COVID-19 Suspected Cases

| 8am | 2pm | 8pm |
|-----|-----|-----|
| 194 | 121 | 109 |