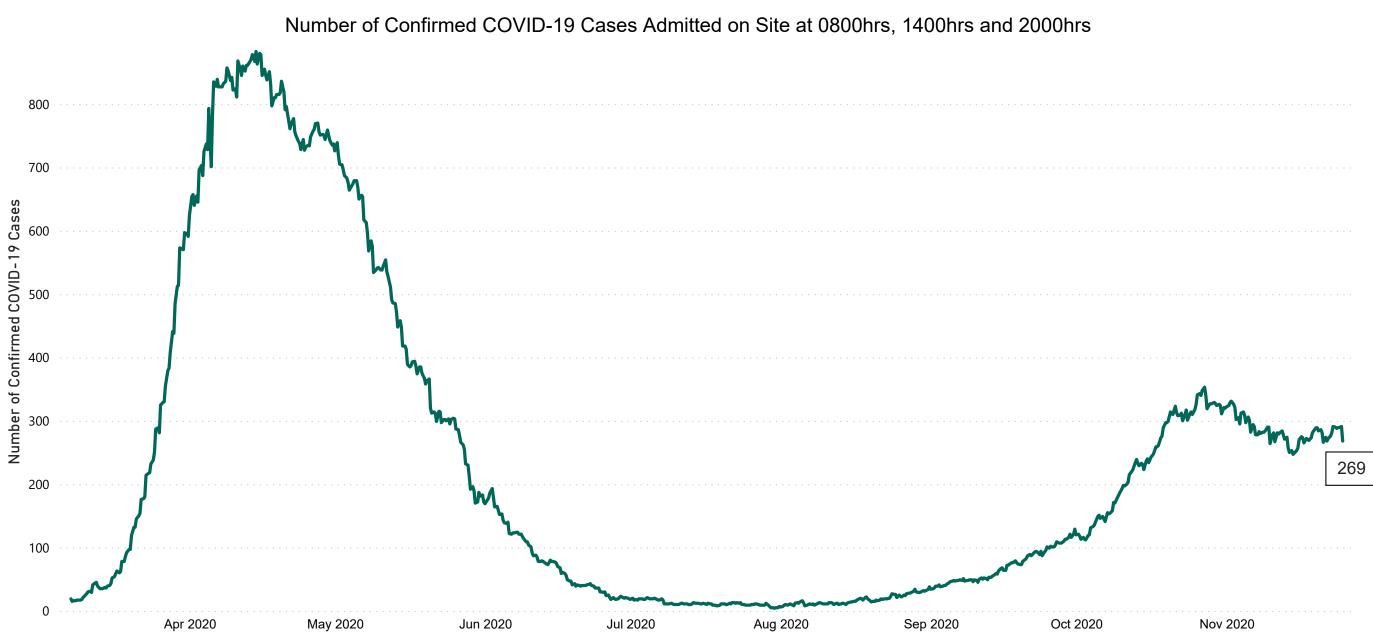

# Number of Confirmed COVID-19 Cases Admitted across 29 acute sites (including CHI)