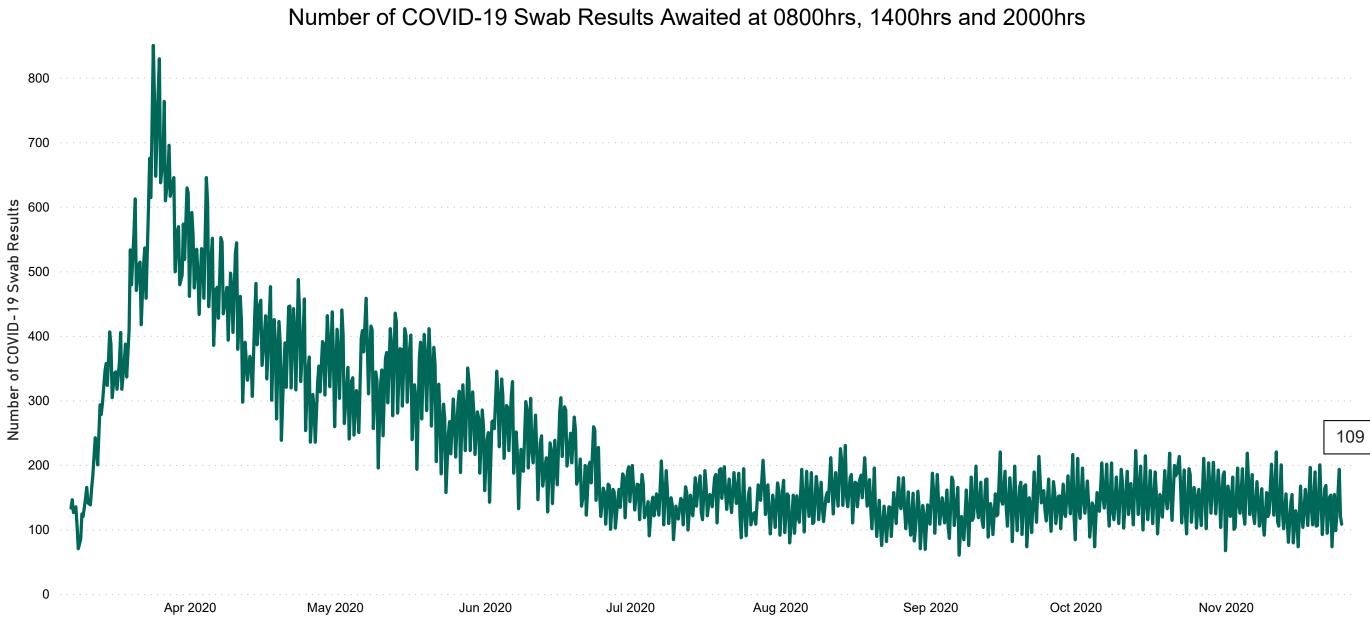

# Number of Suspected COVID-19 Swab Results Awaited Across 29 acute sites as at 24/11/2020

#### Total Confirmed COVID-19 Cases (Past 24 Hours)

Current Number of COVID-19 Suspected Cases

| 8am | 2pm | 8pm |
|-----|-----|-----|
| 194 | 121 | 109 |