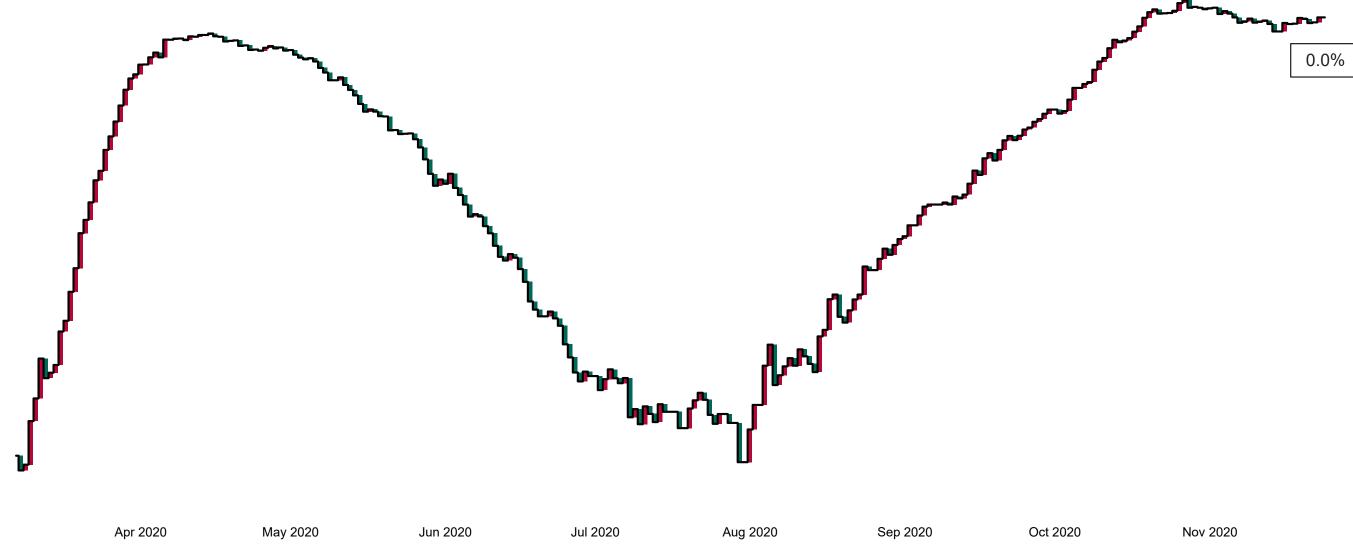

#### Percentage Increase compared to the Previous Day as at 24/11/2020

% Increase in total confirmed cases compared to the previous day since 06 March \* Baseline is 13 cases at 05-March-2020