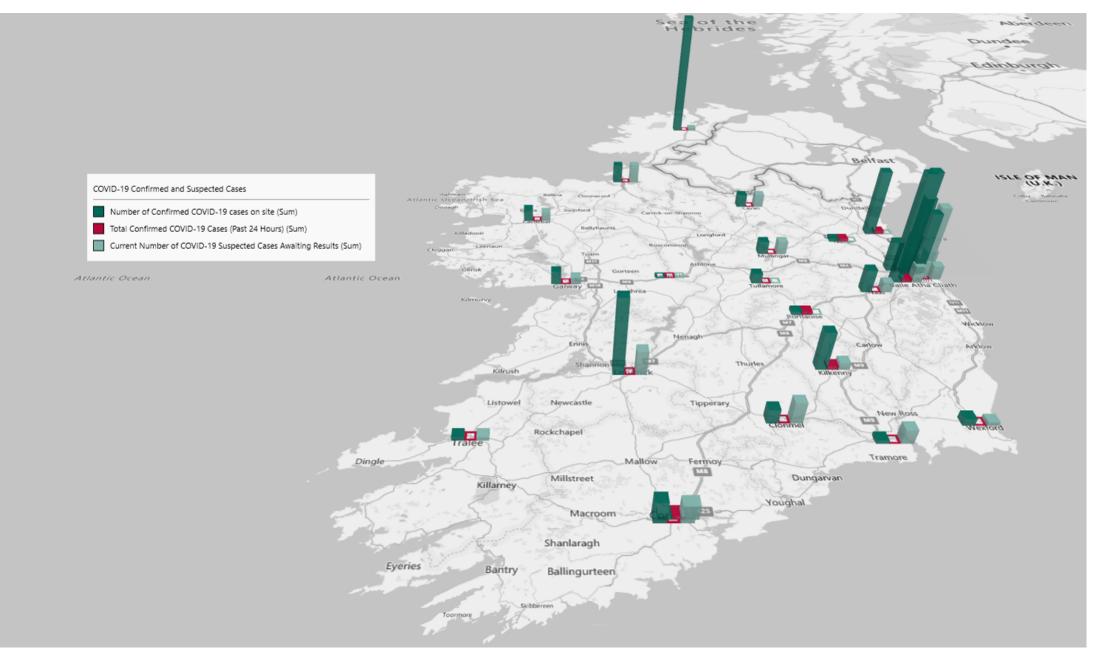

#### Geographical Spread of COVID-19 Confirmed Cases and Suspected Cases across Acute Hospital Sites as at 24/11/2020 20:00