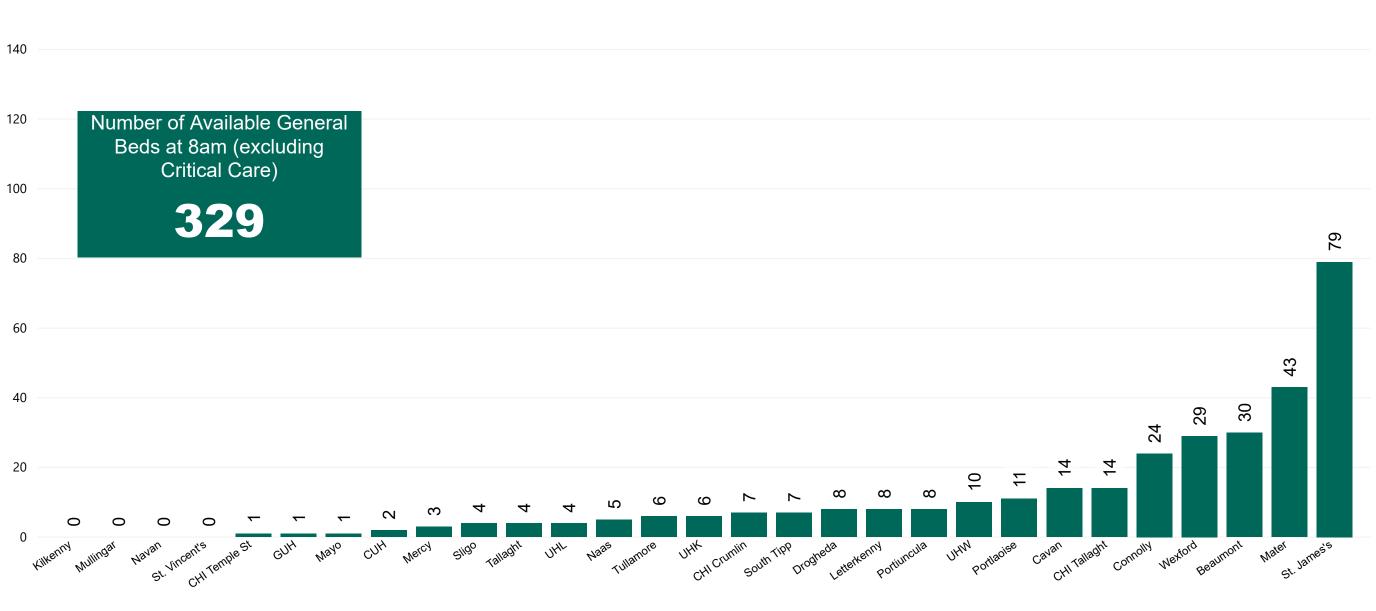

#### Number of Available General Beds on 24/11/2020

Number of Available General Beds

Sources: (General Bed Vacancies) - SBAR Portal