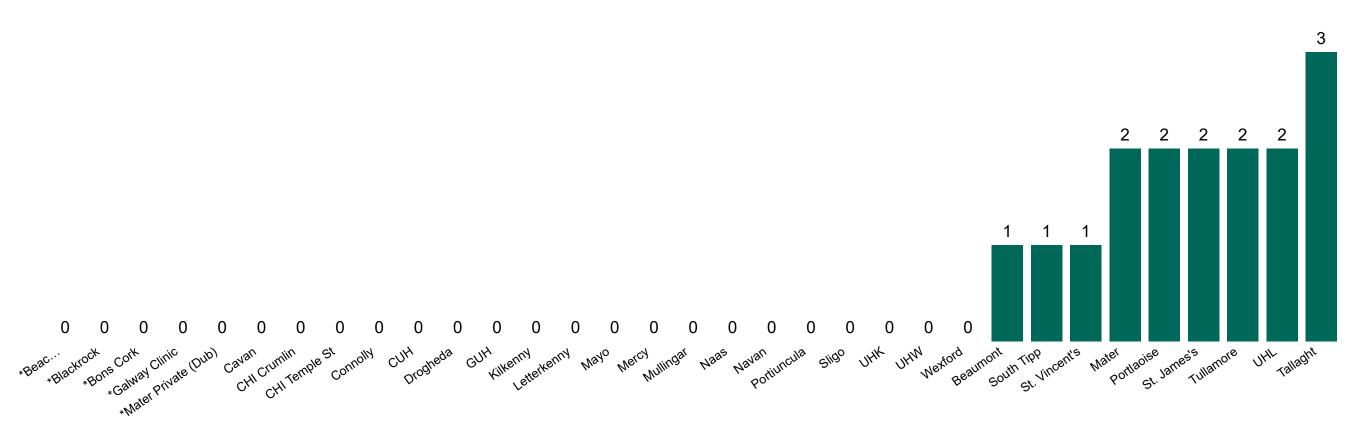

#### **Confirmed COVID-19 Cases in Critical Care Units**

Confirmed COVID-19 Cases in Critical Care Units 24/09/2020