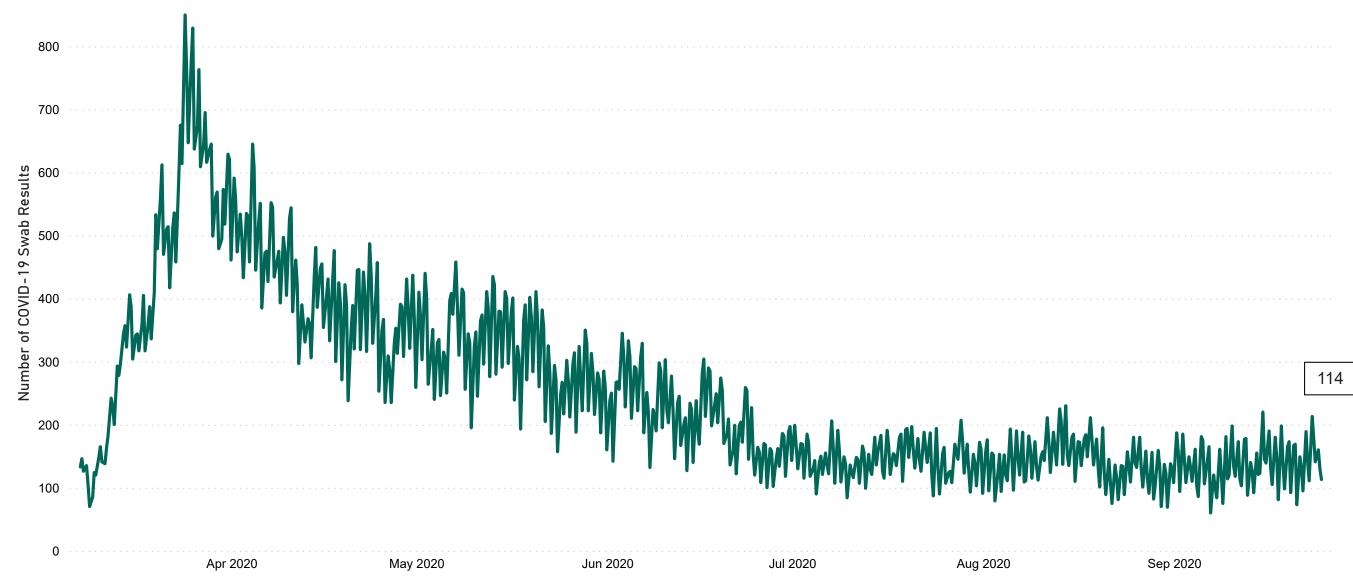

# Number of Suspected COVID-19 Swab Results Awaited Across 29 acute sites as at 24/09/2020

Number of COVID-19 Swab Results Awaited at 0800hrs, 1400hrs and 2000hrs

#### Current Number of COVID-19 Suspected Cases

| 8am | 2pm | 8pm |
|-----|-----|-----|
| 161 | 131 | 114 |

**PMIU COVID-19 Daily Operations Update** Acute Hospitals | Page 5