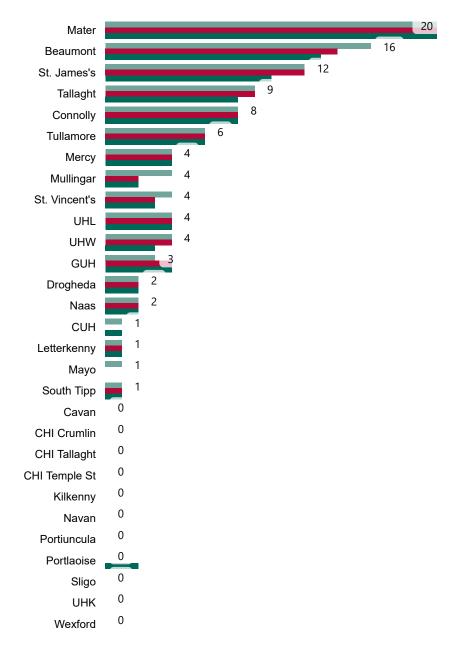

# Geographical Spread of COVID-19 Confirmed Cases and Suspected Cases across Acute Hospital Sites as at 24/09/2020 20:00