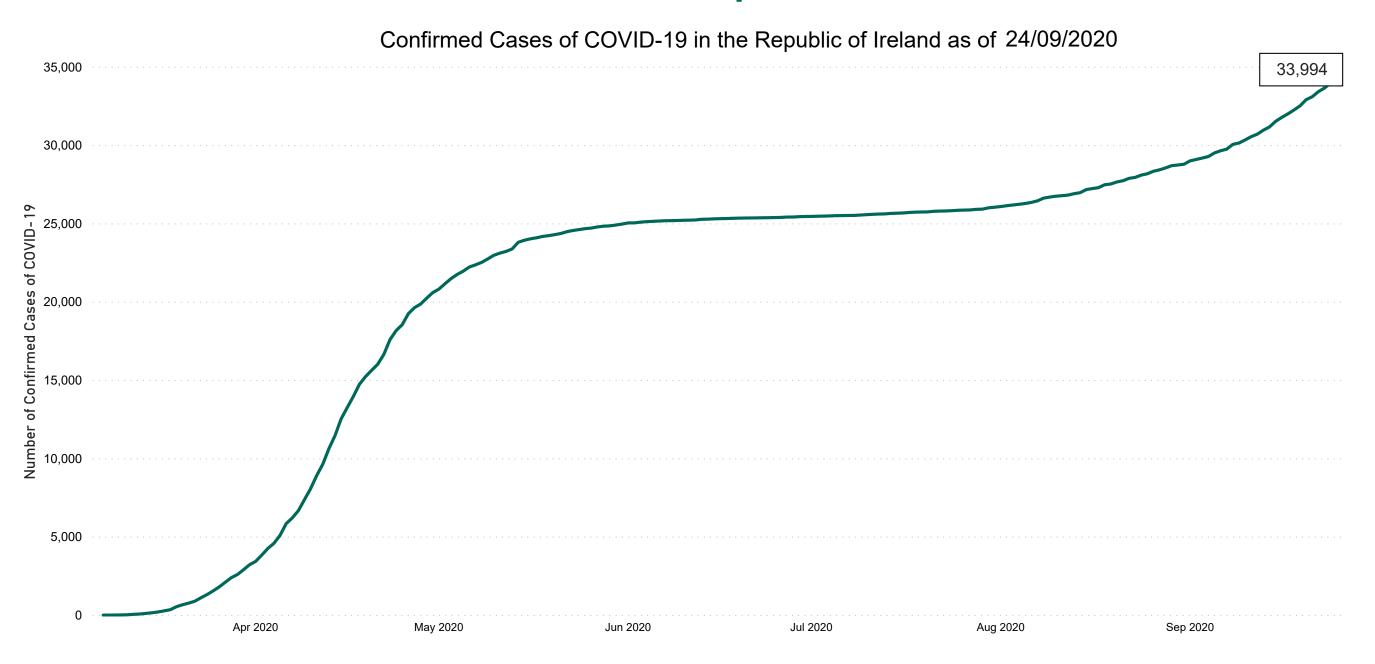

**COVID-19 Daily Operations Update Acute Hospitals** 

Performance Management and Improvement Unit

2000hrs Thursday 24th September 2020



## New Confirmed COVID-19 Cases in the Republic of Ireland as at 24/09/2020

New COVID-19 Cases in the Republic of Ireland as of 24/09/2020



### Percentage Increase compared to the Previous Day as at 24/09/2020

% Increase in total confirmed cases compared to the previous day since 06 March
\* Baseline is 13 cases at 05-March-2020



## Confirmed Cases of COVID-19 in the Republic of Ireland as at 24/09/2020



# Geographical Spread of COVID-19 Confirmed Cases and Suspected Cases across Acute Hospital Sites as at 24/09/2020 20:00



#### **Total Confirmed COVID-19 Cases**

| 8am | 2pm | 8pm |
|-----|-----|-----|
| 94  | 96  | 102 |



#### Total Confirmed COVID-19 Cases (Past 24 Hours)

| 8am | 2pm | 8pm |
|-----|-----|-----|
| 7   | 7   | 12  |



#### Current Number of COVID-19 Suspected Cases

| 8am | 2pm | 8pm |
|-----|-----|-----|
| 161 | 131 | 114 |



**PMIU COVID-19 Daily Operations Update** Acute Hospitals | Page 5

# Number of Confirmed COVID-19 Cases Admitted across 29 acute sites (including CHI)

Number of Confirmed COVID-19 Cases Admitted on Site at 0800hrs, 1400hrs and 2000hrs



# Percentage Variance at <u>8am</u> of Confirmed COVID-19 cases Admitted Across 29 sites compared to t