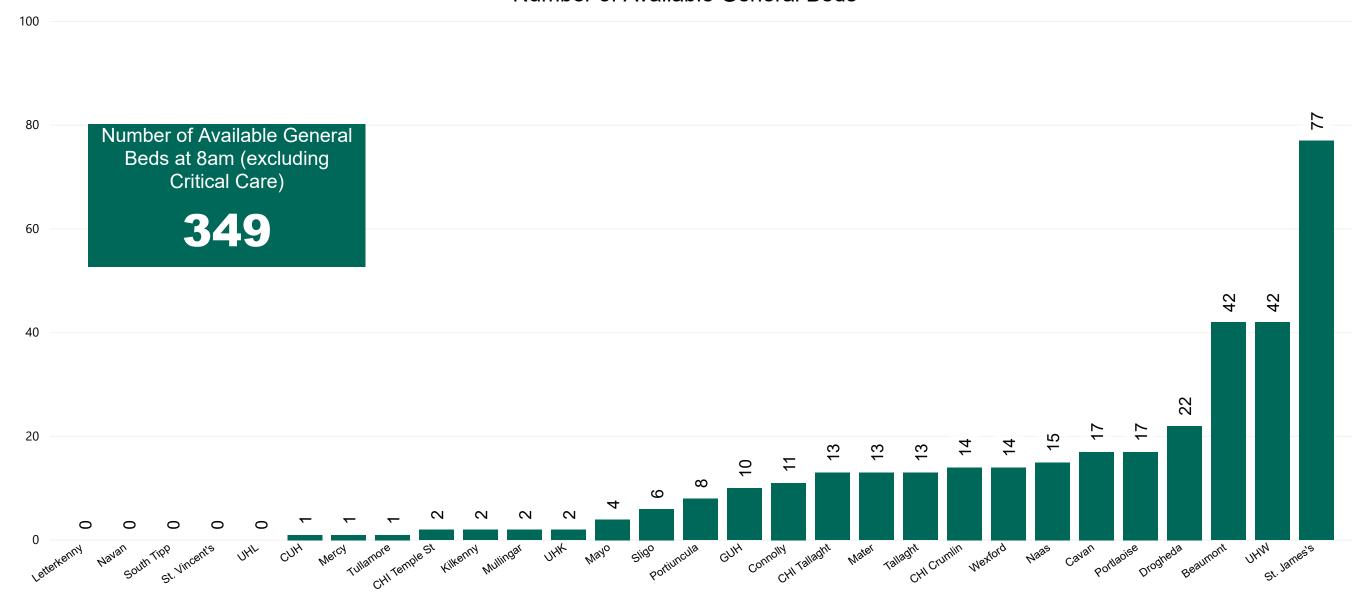

### Number of Available General Beds on 24/09/2020

Number of Available General Beds