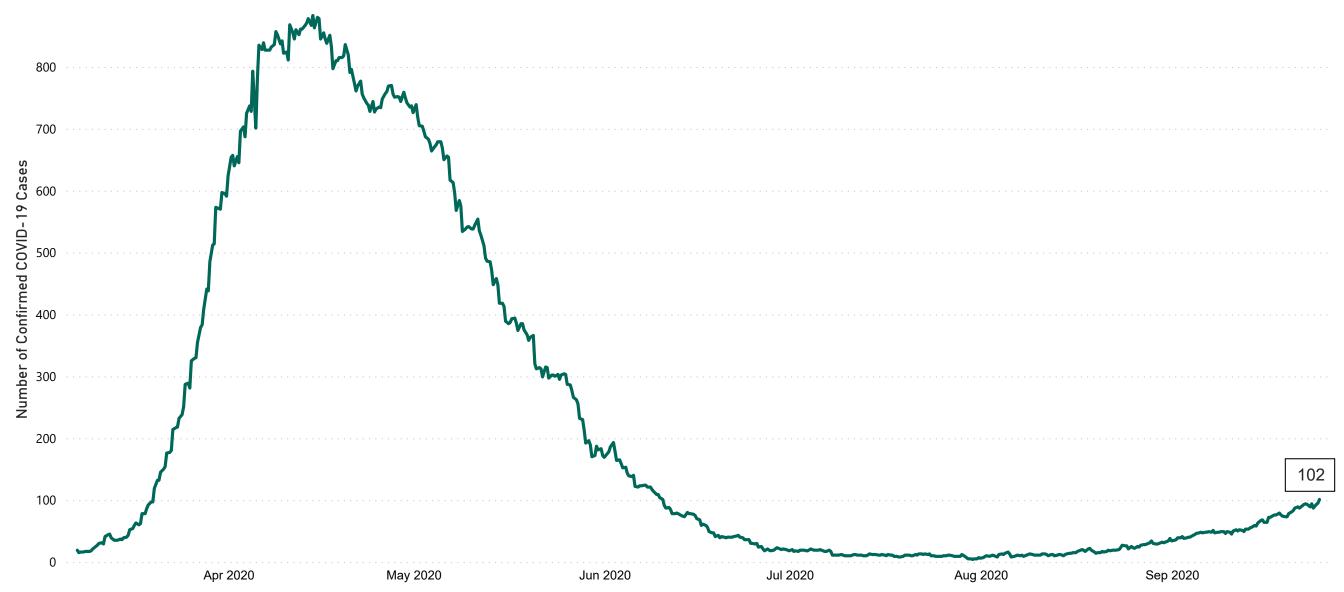

## New Confirmed COVID-19 Cases in the Republic of Ireland as at 24/09/2020

New COVID-19 Cases in the Republic of Ireland as of 24/09/2020