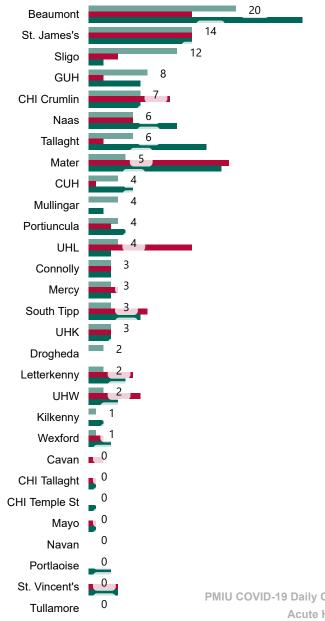

### **Suspected COVID-19 Cases in Critical Care Units**

Suspected COVID-19 Cases in Critical Care Units 24/09/2020