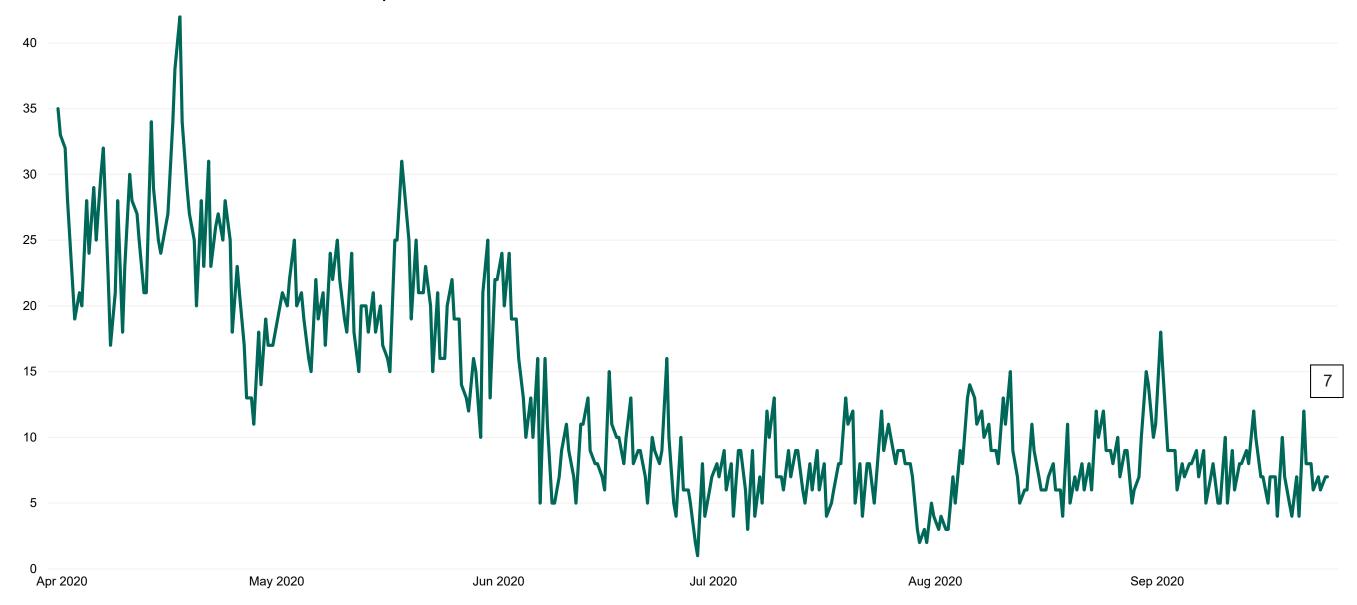

## **Suspected COVID-19 Cases in Critical Care Units**

Suspected COVID-19 Cases in Critical Care Units from 31/03/2020 to 24/09/2020