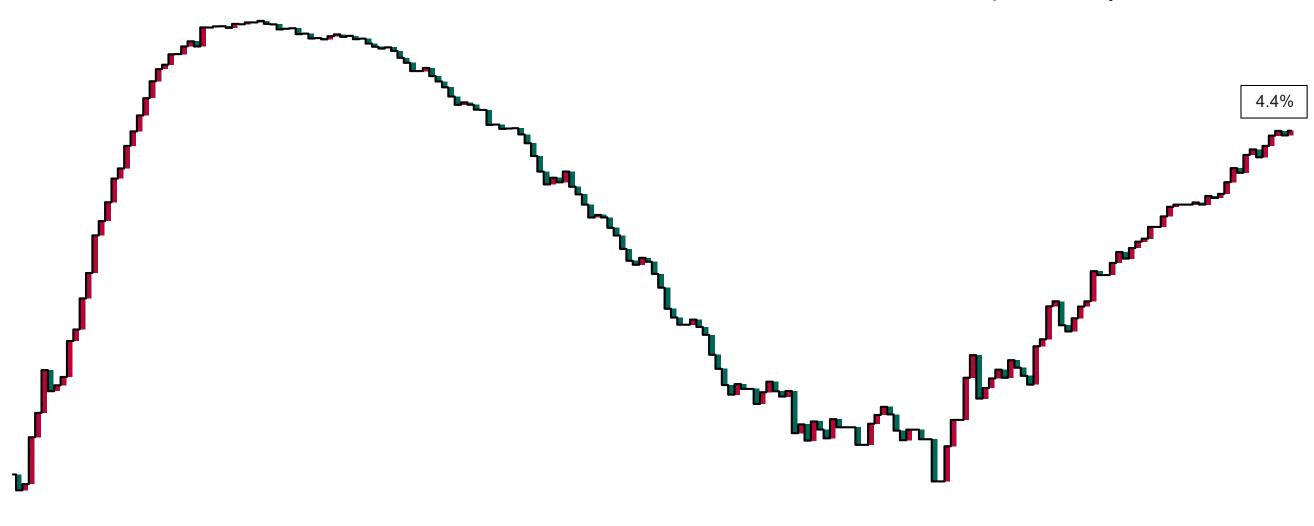

### Percentage Increase compared to the Previous Day as at 24/09/2020

% Increase in total confirmed cases compared to the previous day since 06 March
\* Baseline is 13 cases at 05-March-2020