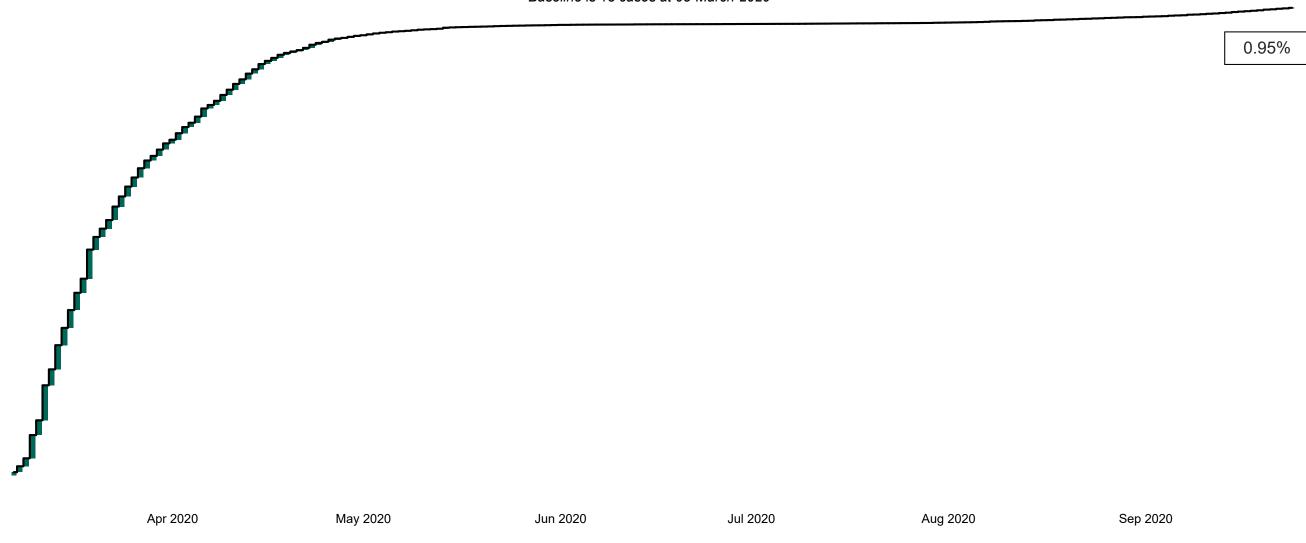

### Percentage Increase compared to the Previous Day as at 24/09/2020

% Increase in total confirmed cases compared to the previous day since 06 March
\* Baseline is 13 cases at 05-March-2020