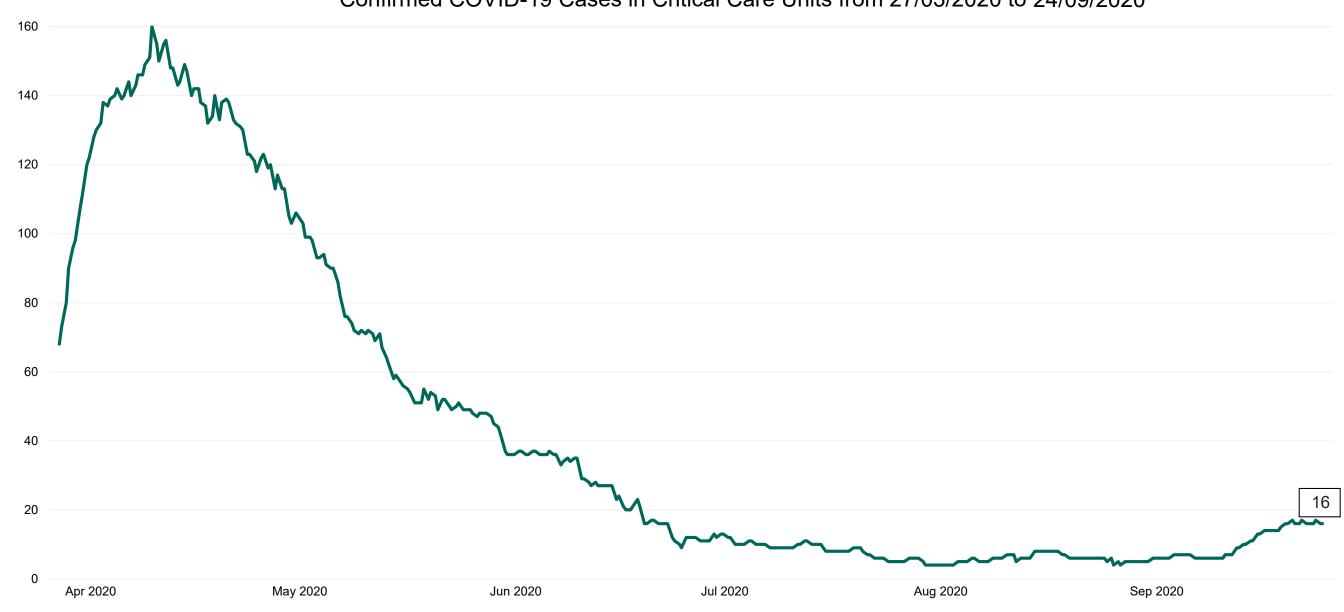

#### **Confirmed COVID-19 Cases in Critical Care Units**

Confirmed COVID-19 Cases in Critical Care Units from 27/03/2020 to 24/09/2020