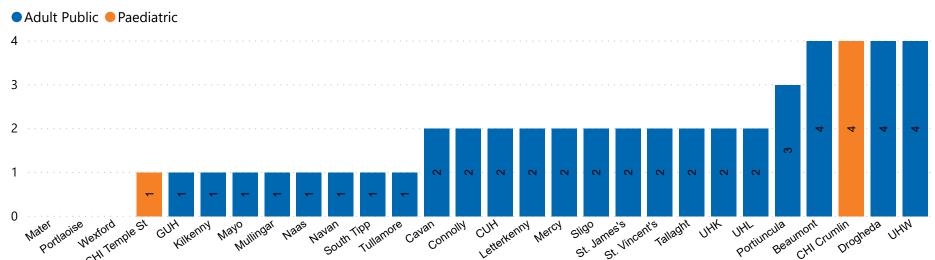

#### **Number of Critical Beds Available on 24/09/2020**

Available Critical Care Beds

Number of Available Critical Care Beds at 18:30

Adult Public Beds Paeds Beds
45
5

\*Due to the dynamic nature of reporting, available beds may differ depending on capacity and reserved status at individual sites for critical care beds. Furthermore, some of the available beds may be specialist beds, not available for admission of general ICU patients.

#### **ADULT**

Total Adult Critical Care Beds Open & Staffed

281

Occupied Adult Critical Care Beds 230

(Including 16 COVID-19 patients)

Critical Adult Care Beds Reserved for Patients

16

#### **PAEDS**

Total Paeds Critical Care Beds Open & Staffed

28

Occupied Paeds Critical Care Beds

23

Paeds Critical Care Beds Reserved for Patients

2