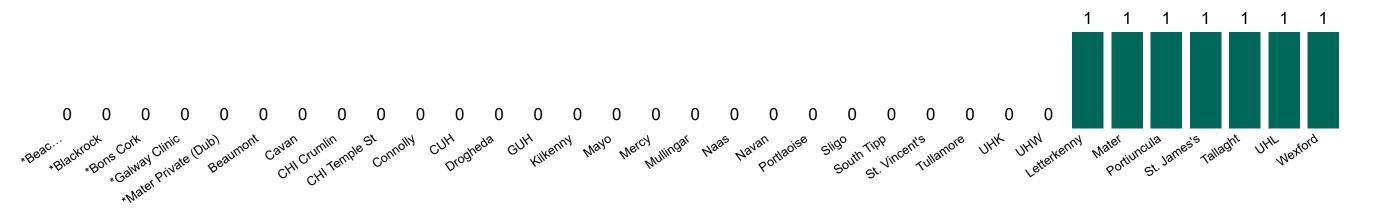

### **Suspected COVID-19 Cases in Critical Care Units**

Suspected COVID-19 Cases in Critical Care Units 24/09/2020