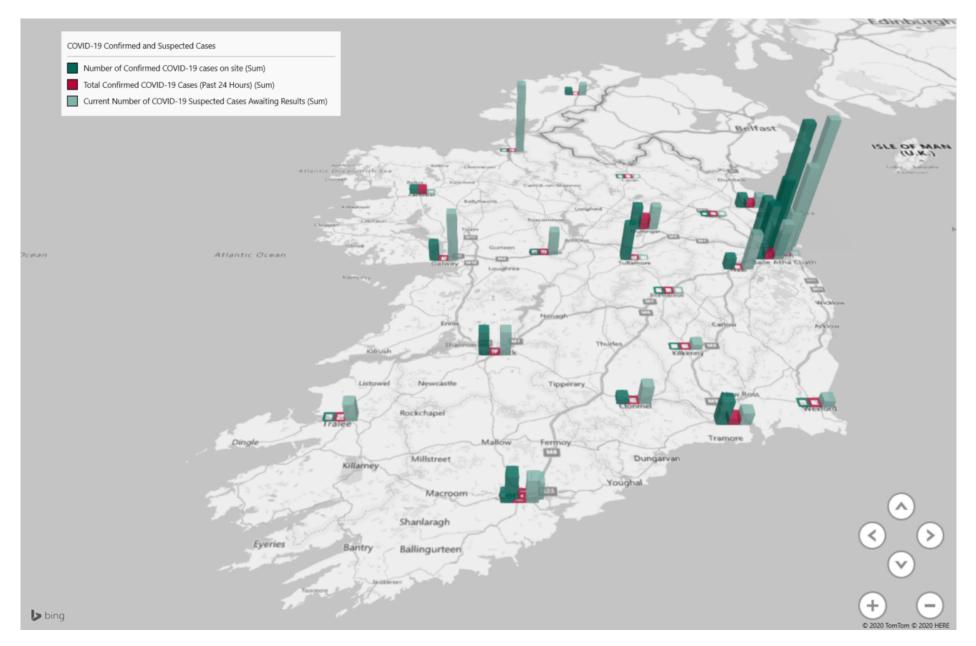

# Geographical Spread of COVID-19 Confirmed Cases and Suspected Cases across Acute Hospital Sites as at 24/09/2020 20:00