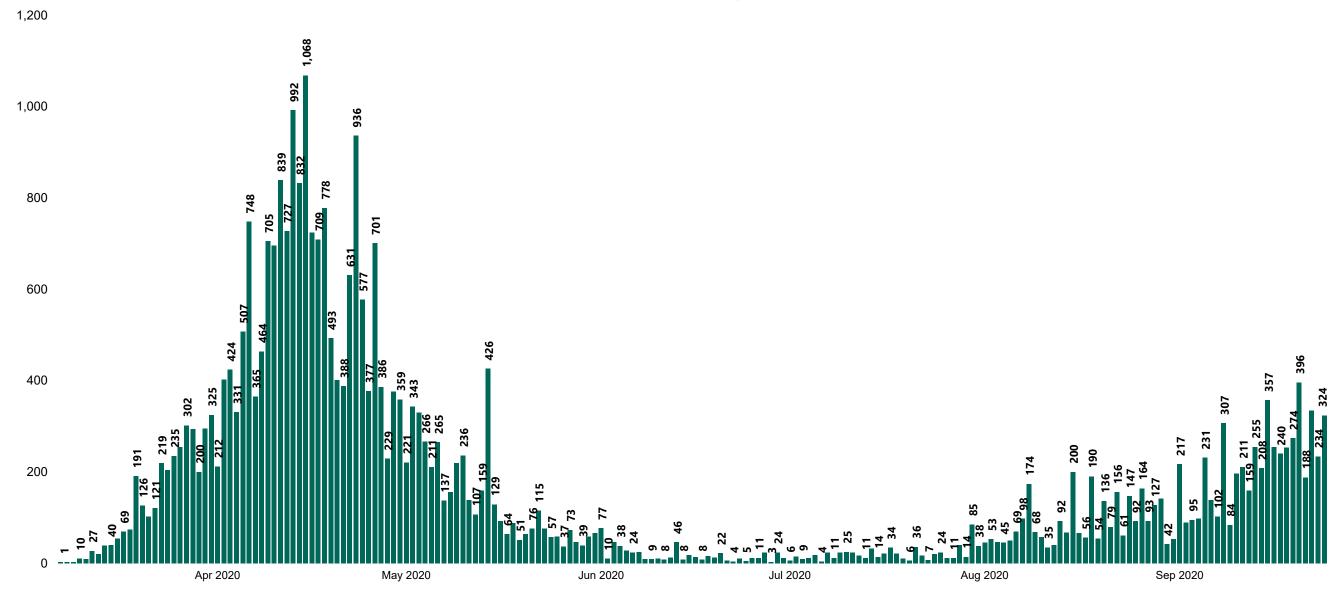

## New Confirmed COVID-19 Cases in the Republic of Ireland as at 24/09/2020

New COVID-19 Cases in the Republic of Ireland as of 24/09/2020