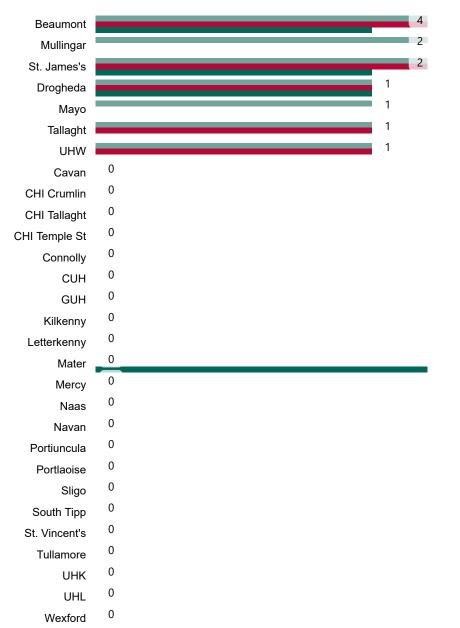

#### **Confirmed COVID-19 Cases in Critical Care Units**

Confirmed COVID-19 Cases in Critical Care Units 24/09/2020