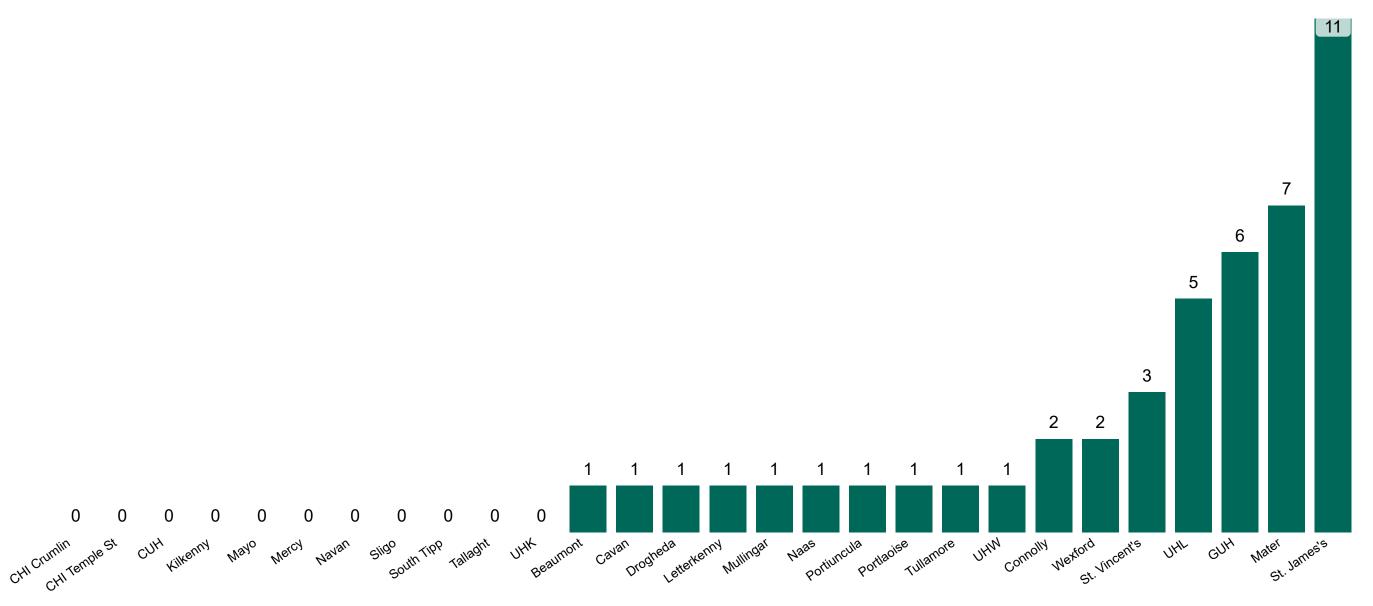

#### **Confirmed COVID-19 Cases in Critical Care Units**

Confirmed COVID-19 Cases in Critical Care Units 25/04/2021