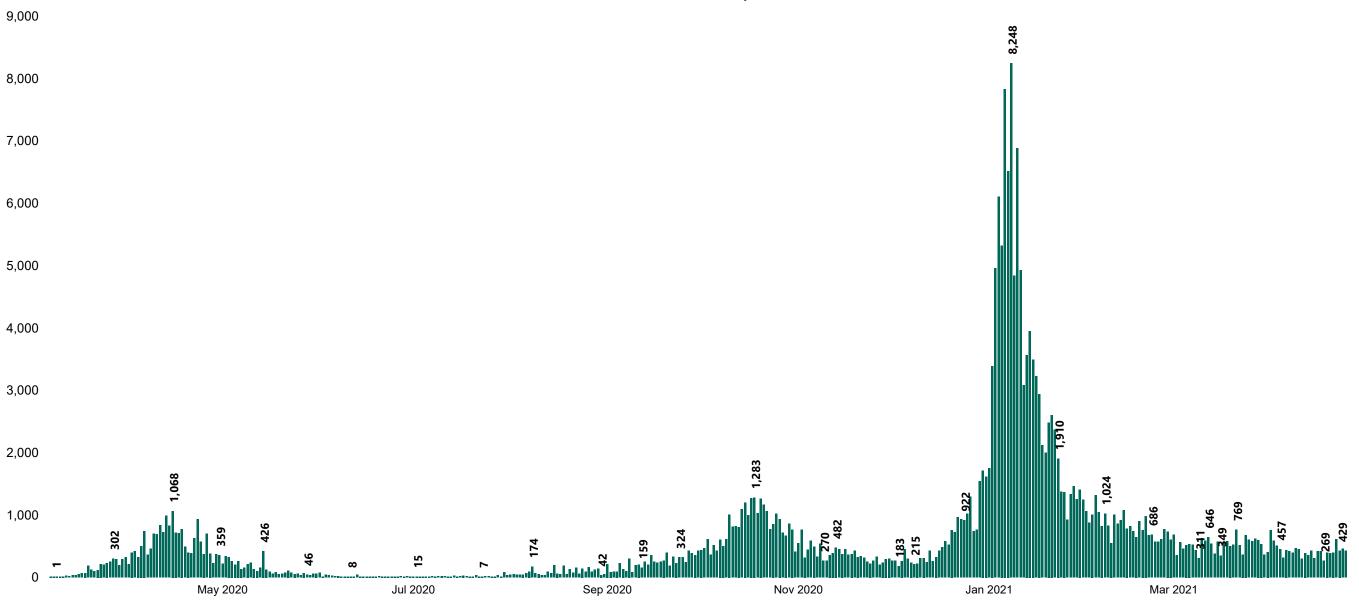

## New Confirmed COVID-19 Cases in the Republic of Ireland as at 25/04/2021

New COVID-19 Cases in the Republic of Ireland as of 25/04/2021