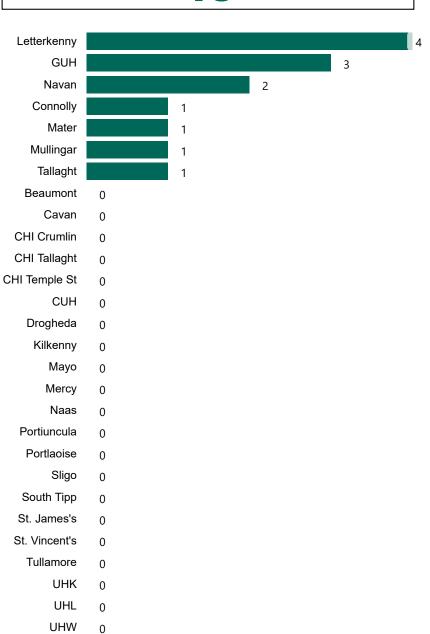

# **COVID-19 Daily Operations Update Acute Hospitals**

# Performance Management and Improvement Unit

2000hrs Sunday 25th April 2021



## New Confirmed COVID-19 Cases in the Republic of Ireland as at 25/04/2021

New COVID-19 Cases in the Republic of Ireland as of 25/04/2021



## Percentage Increase compared to the Previous Day as at 25/04/2021



0.17%



## Confirmed Cases of COVID-19 in the Republic of Ireland as at 25/04/2021

Confirmed Cases of COVID-19 in the Republic of Ireland as of 25/04/2021



# Geographical Spread of COVID-19 Confirmed Cases and Suspected Cases across Acute Hospital Sites as at 25/04/2021 20:00



#### **Total Confirmed COVID-19 Cases**

| 8am | 2pm | 8pm |
|-----|-----|-----|
| 174 | 173 | 173 |



#### Total Confirmed COVID-19 Cases (Past 24 Hours)





Wexford

0

#### **Current Number of COVID-19 Suspected Cases**

| 8am | 2pm | 8pm |
|-----|-----|-----|
| 164 | 205 | 141 |



# Number of Confirmed COVID-19 Cases Admitted across 29 acute sites (including CHI)

Number of Confirmed COVID-19 Cases Admitted on Site at 0800hrs, 1400hrs and 2000hrs



## Percentage Variance at <u>8am</u> of Confirmed COVID-19 cases Admitted Across 29 sites compared to the previous day

% Variance at 8am of confirmed COVID-19 cases admitted across 29 sites to the previous day



# Number of Suspected COVID-19 Swab Results Awaited Across 29 acute sites as at 25/04/2021

Number of COVID-19 Swab Results Awaited at 0800hrs, 1400hrs and 2000hrs



#### Number of Available General Beds on 25/04/2021

#### Number of Available General Beds



#### **Number of Critic