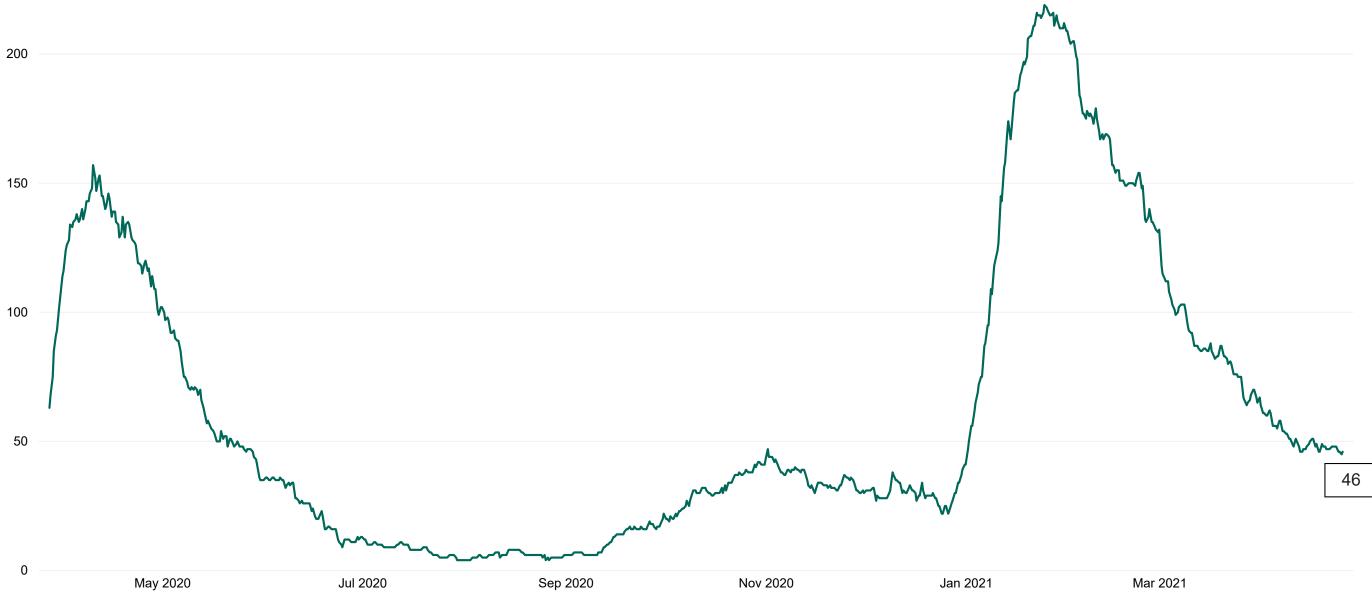

#### **Confirmed COVID-19 Cases in Critical Care Units**

Confirmed COVID-19 Cases in Critical Care Units from 27/03/2020 to 25/04/2021