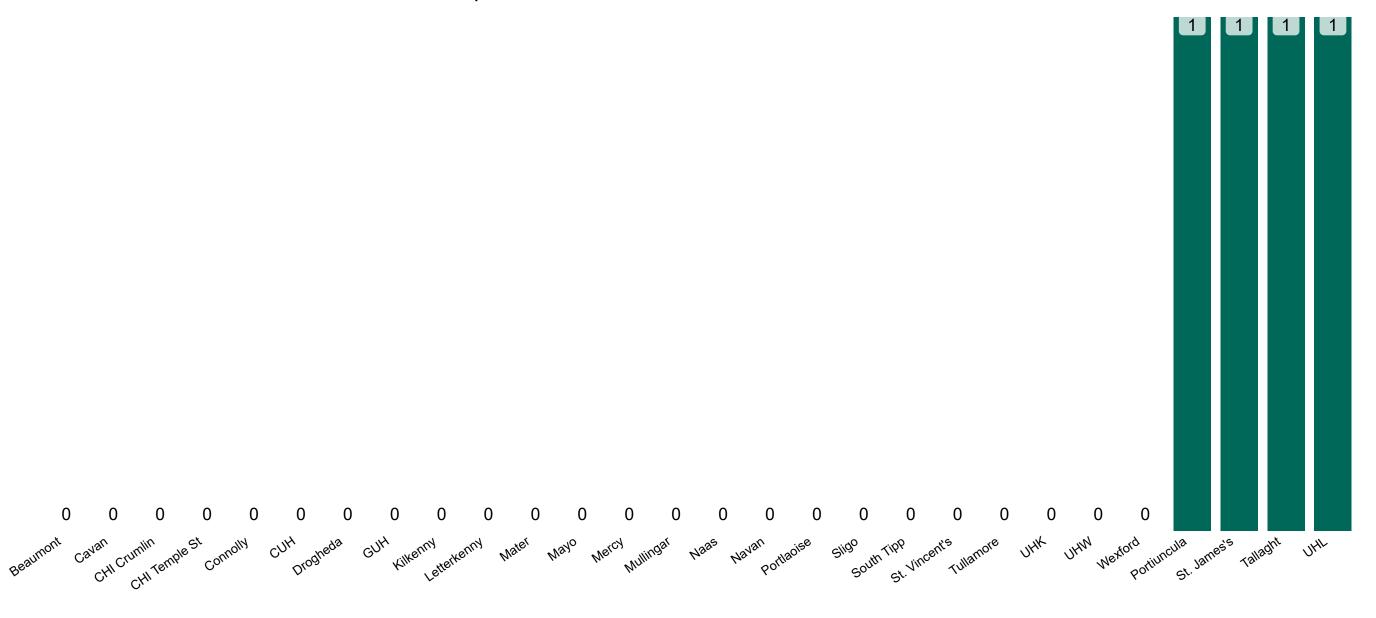

#### **Suspected COVID-19 Cases in Critical Care Units**

Suspected COVID-19 Cases in Critical Care Units 25/04/2021