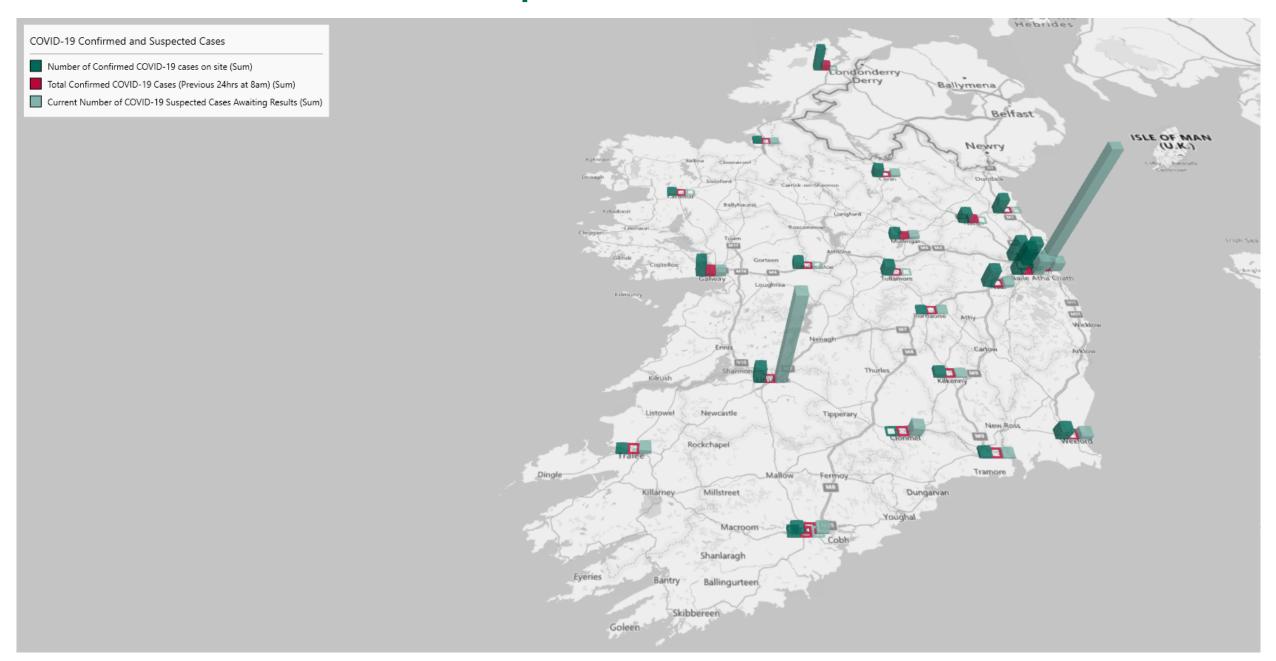

# Geographical Spread of COVID-19 Confirmed Cases and Suspected Cases across Acute Hospital Sites as at 25/04/2021 20:00

#### **Total Confirmed COVID-19 Cases**

| 8am | 2pm | 8pm |
|-----|-----|-----|
| 174 | 173 | 173 |

#### Total Confirmed COVID-19 Cases (Past 24 Hours)

Wexford

0

#### **Current Number of COVID-19 Suspected Cases**

| 8am | 2pm | 8pm |
|-----|-----|-----|
| 164 | 205 | 141 |