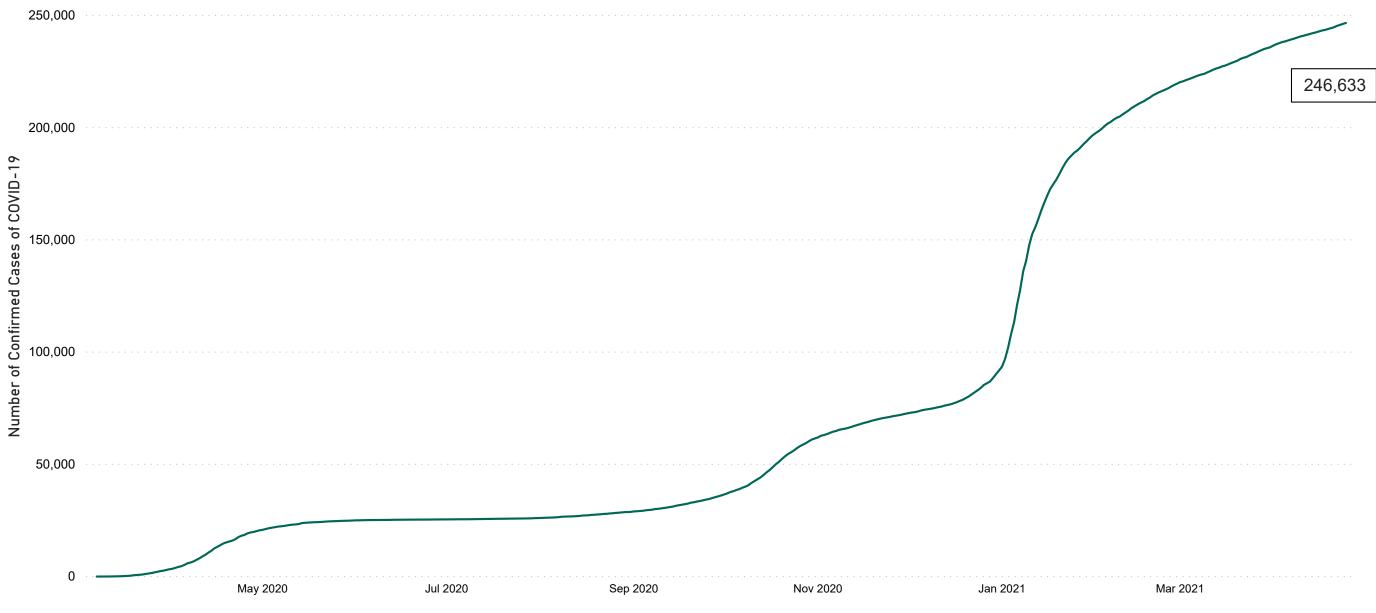

## Confirmed Cases of COVID-19 in the Republic of Ireland as at 25/04/2021

Confirmed Cases of COVID-19 in the Republic of Ireland as of 25/04/2021