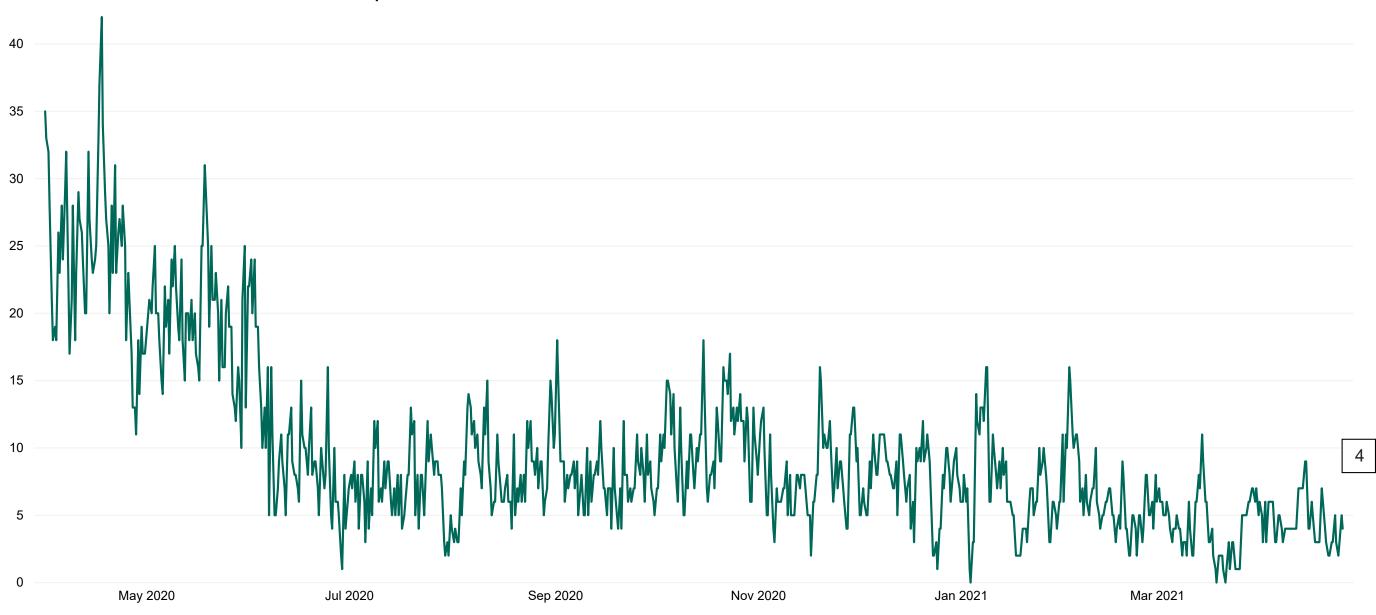

#### **Confirmed COVID-19 Cases in Critical Care Units**

Confirmed COVID-19 Cases in Critical Care Units from 27/03/2020 to 25/04/2021