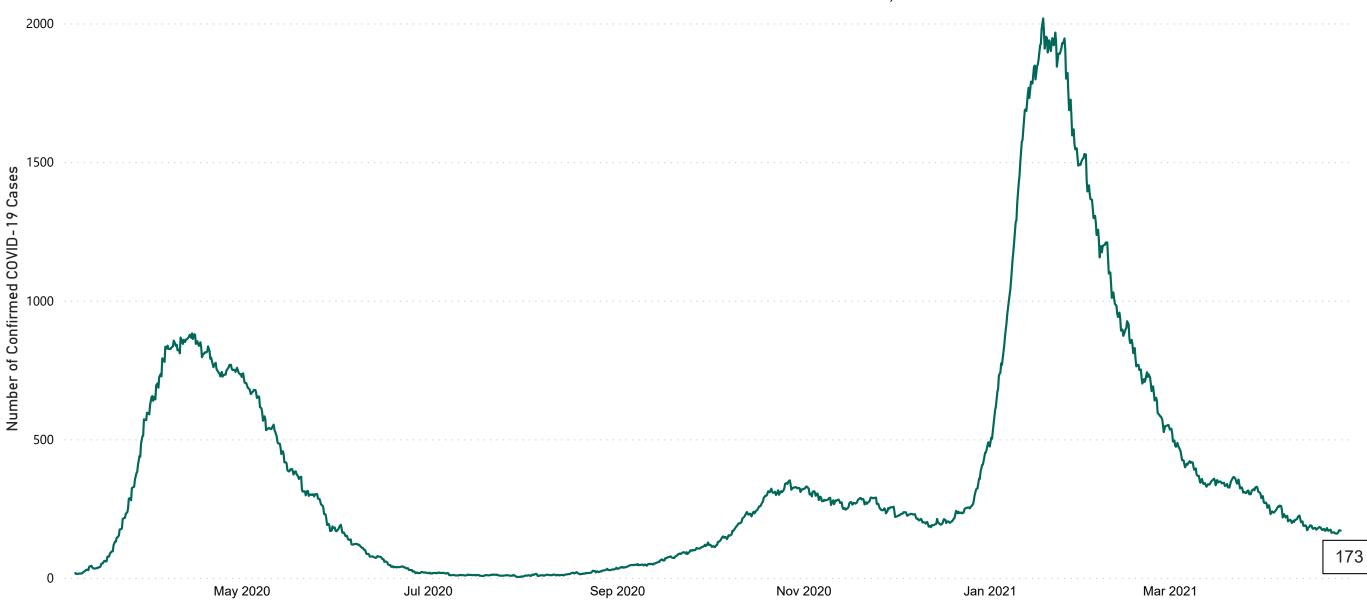

# Number of Confirmed COVID-19 Cases Admitted across 29 acute sites (including CHI)

Number of Confirmed COVID-19 Cases Admitted on Site at 0800hrs, 1400hrs and 2000hrs

#### **Total Confirmed COVID-19 Cases**

| 8am | 2pm | 8pm |
|-----|-----|-----|
| 174 | 173 | 173 |