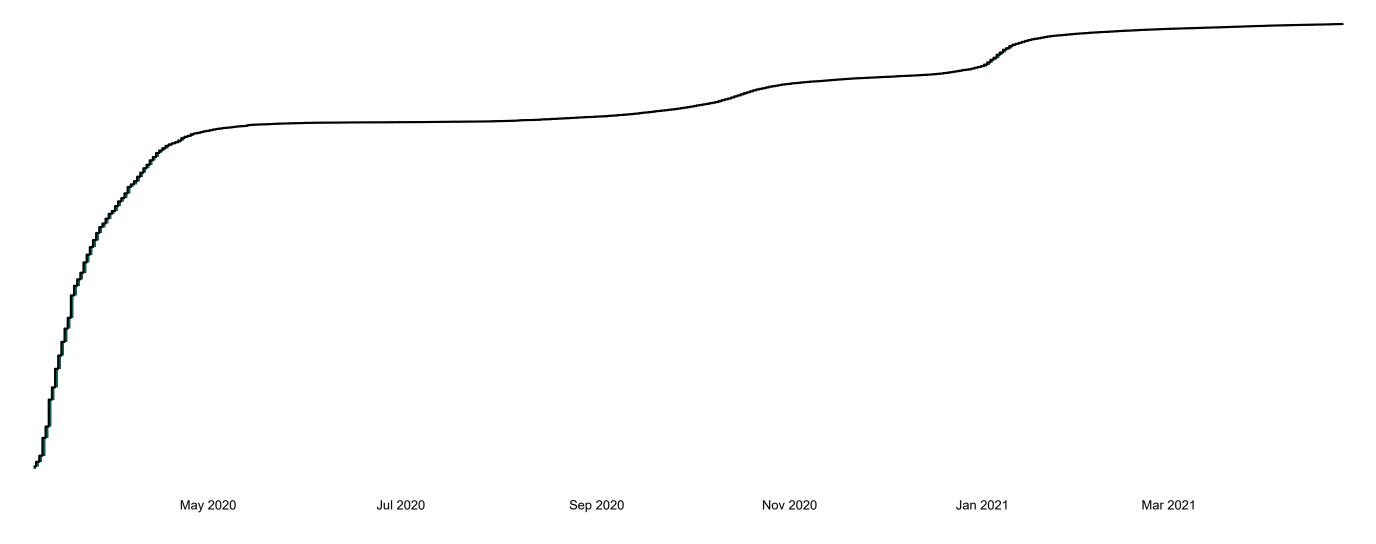

## Confirmed Cases of COVID-19 in the Republic of Ireland as at 25/04/2021

Confirmed Cases of COVID-19 in the Republic of Ireland as of 25/04/2021