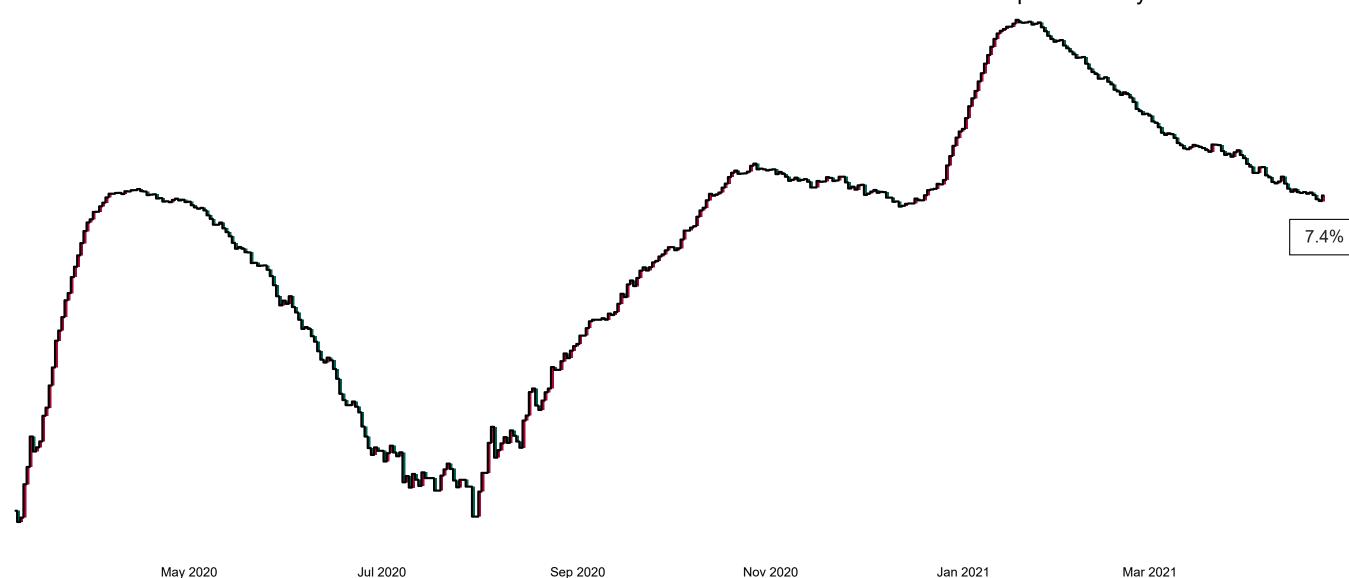

## Percentage Variance at <u>8am</u> of Confirmed COVID-19 cases Admitted Across 29 sites compared to the previous day

% Variance at 8am of confirmed COVID-19 cases admitted across 29 sites to the previous day