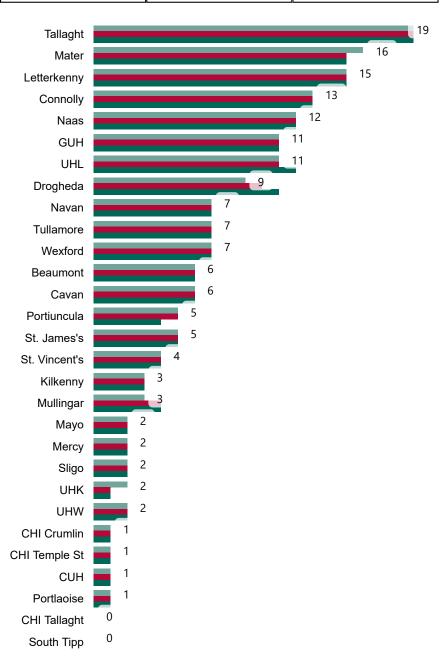

# Number of Confirmed COVID-19 Cases Admitted across 29 acute sites (including CHI)

Number of Confirmed COVID-19 Cases Admitted on Site at 0800hrs, 1400hrs and 2000hrs