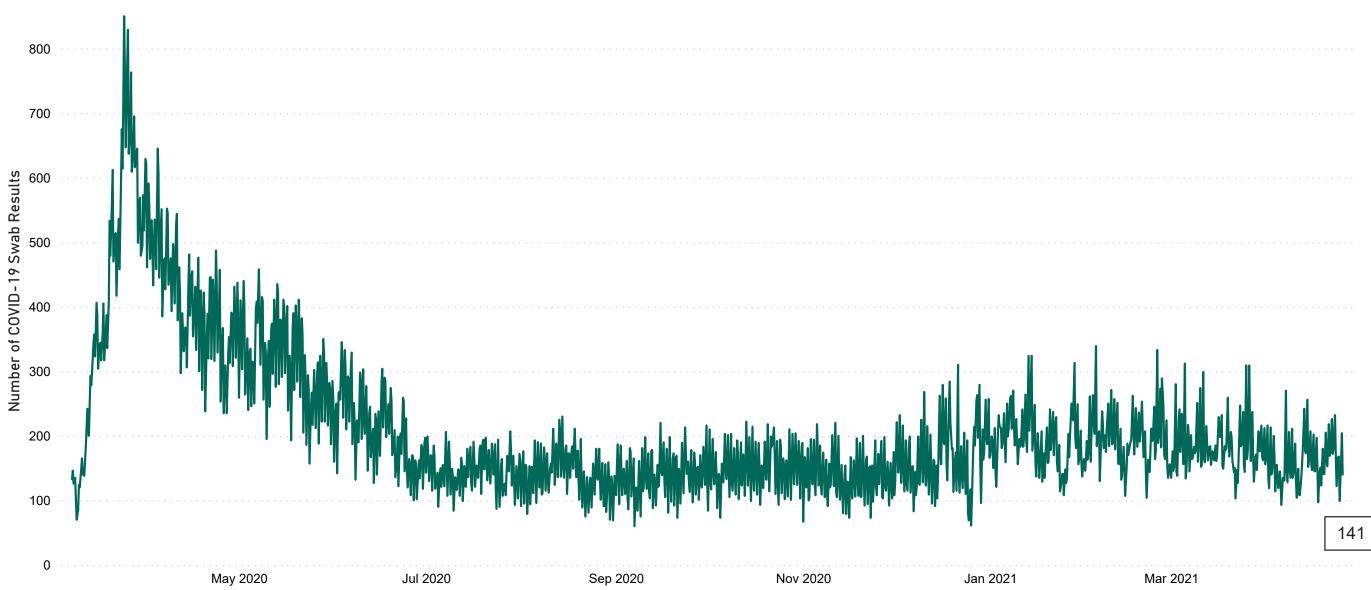

# Number of Suspected COVID-19 Swab Results Awaited Across 29 acute sites as at 25/04/2021

Number of COVID-19 Swab Results Awaited at 0800hrs, 1400hrs and 2000hrs

#### **Current Number of COVID-19 Suspected Cases**

| 8am | 2pm | 8pm |
|-----|-----|-----|
| 164 | 205 | 141 |