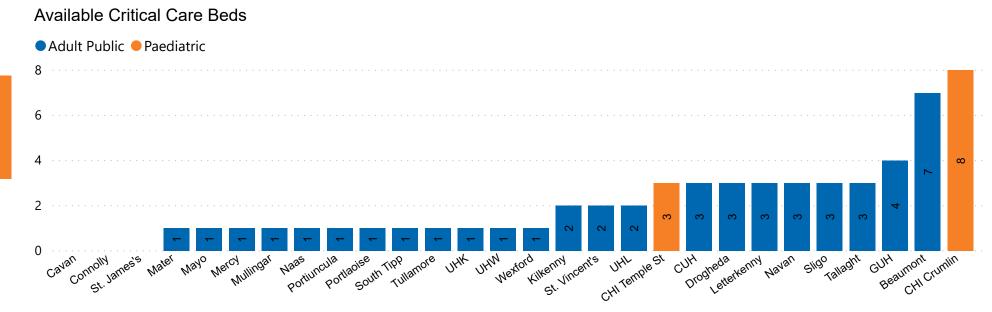

#### **Number of Critical Beds Available on 25/04/2021**

Number of Available Critical Care Beds at 18:30

**Adult Public Beds** 

Paeds Beds

\*Due to the dynamic nature of reporting, available beds may differ depending on capacity and reserved status at individual sites for critical care beds. Furthermore, some of the available beds may be specialist beds, not available for admission of general ICU patients.

#### **ADULT**

Total Adult Critical Care Beds Open & Staffed

289

Occupied Adult Critical Care Beds 245

(Including 46 COVID-19 patients)

Critical Adult Care Beds Reserved for Patients

2

#### **PAEDS**

Total Paeds Critical Care Beds Open & Staffed

32

Occupied Paeds Critical Care Beds
21

(Including 0 COVID-19 patients)

Paeds Critical Care Beds Reserved for Patients