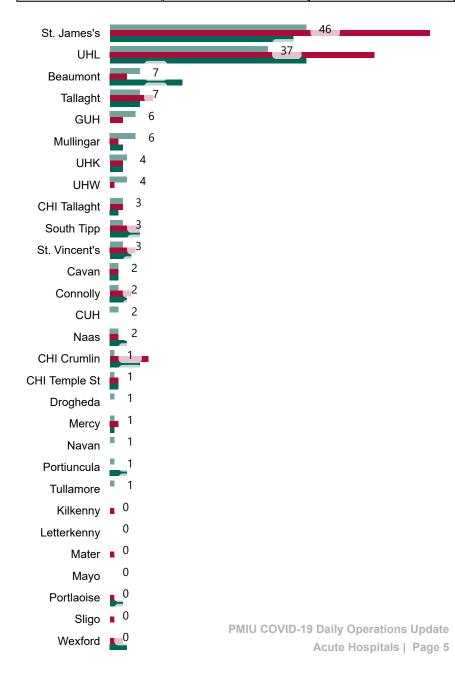

# Number of Suspected COVID-19 Swab Results Awaited Across 29 acute sites as at 25/04/2021

Number of COVID-19 Swab Results Awaited at 0800hrs, 1400hrs and 2000hrs