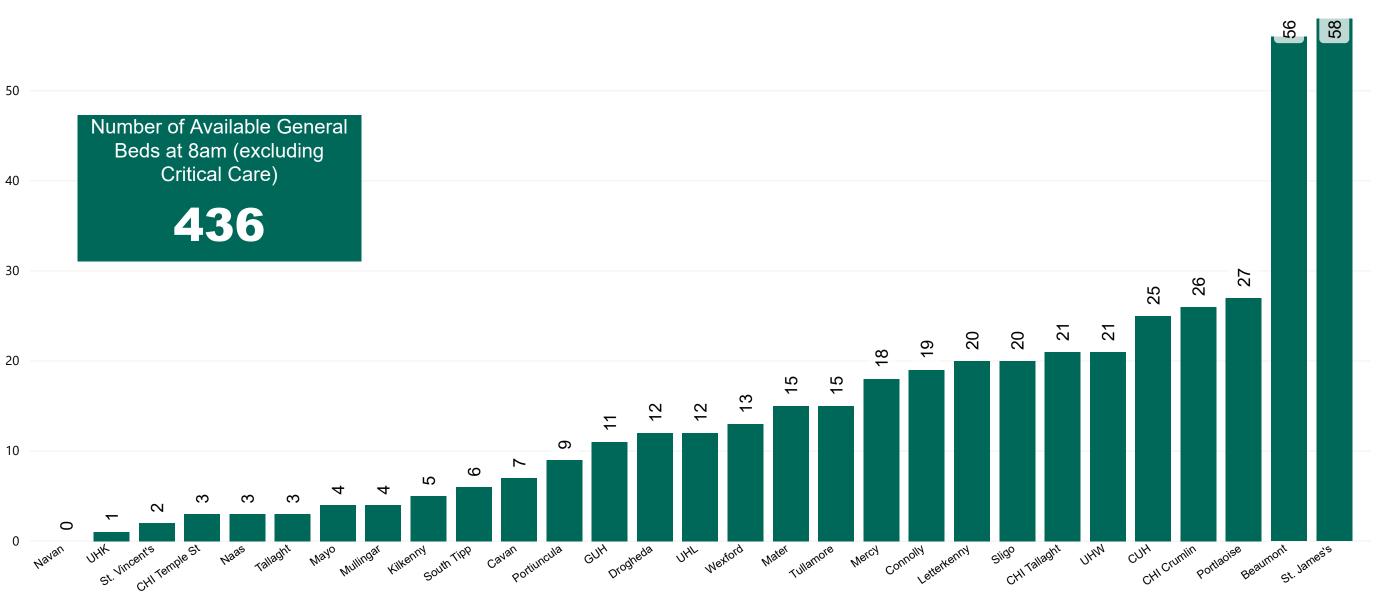

#### Number of Available General Beds on 25/04/2021

#### Number of Available General Beds