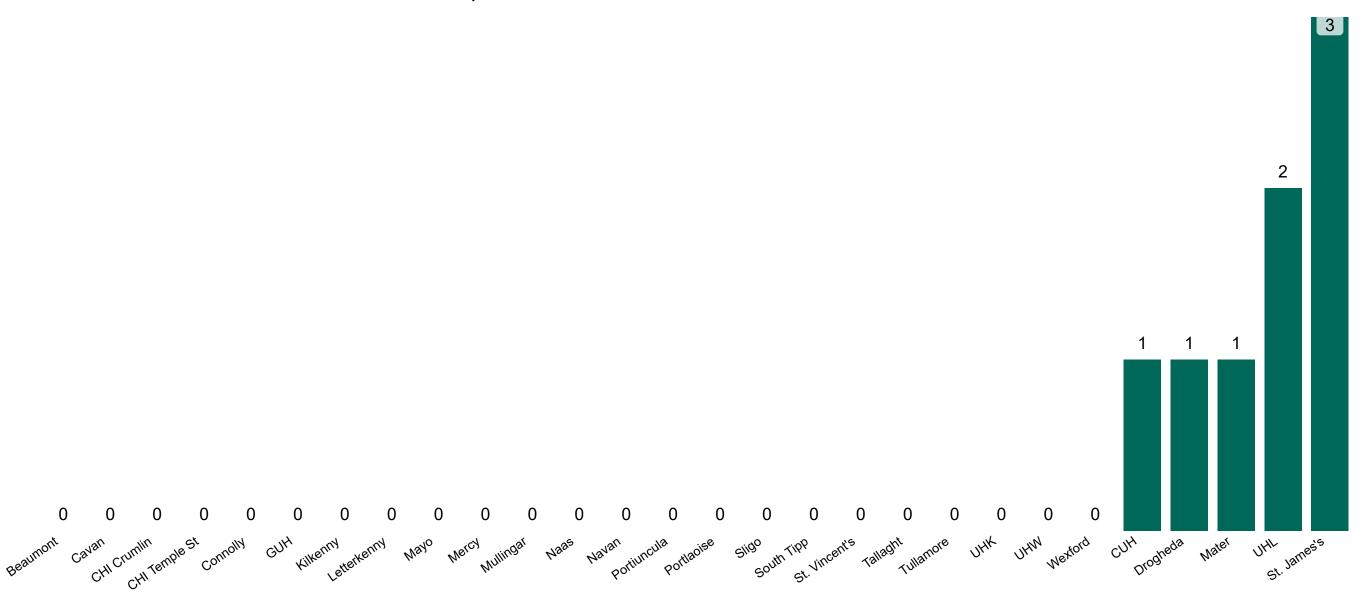

## **Suspected COVID-19 Cases in Critical Care Units**

Suspected COVID-19 Cases in Critical Care Units 25/02/2021