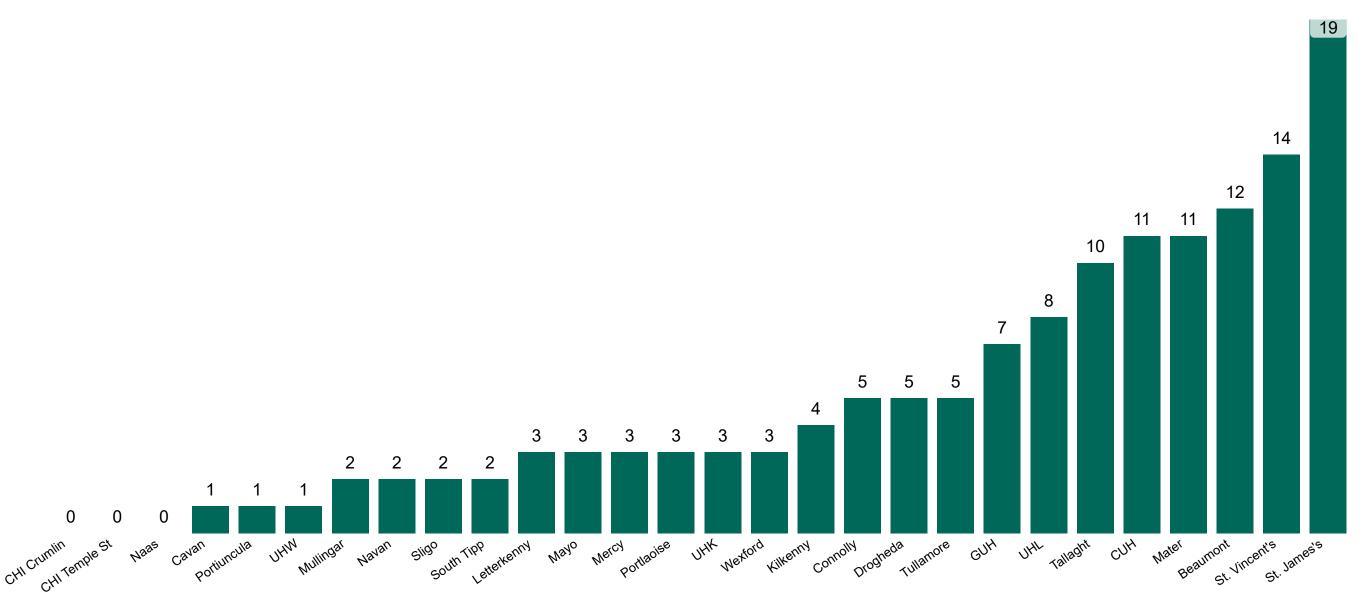

### **Confirmed COVID-19 Cases in Critical Care Units**

Confirmed COVID-19 Cases in Critical Care Units 25/02/2021