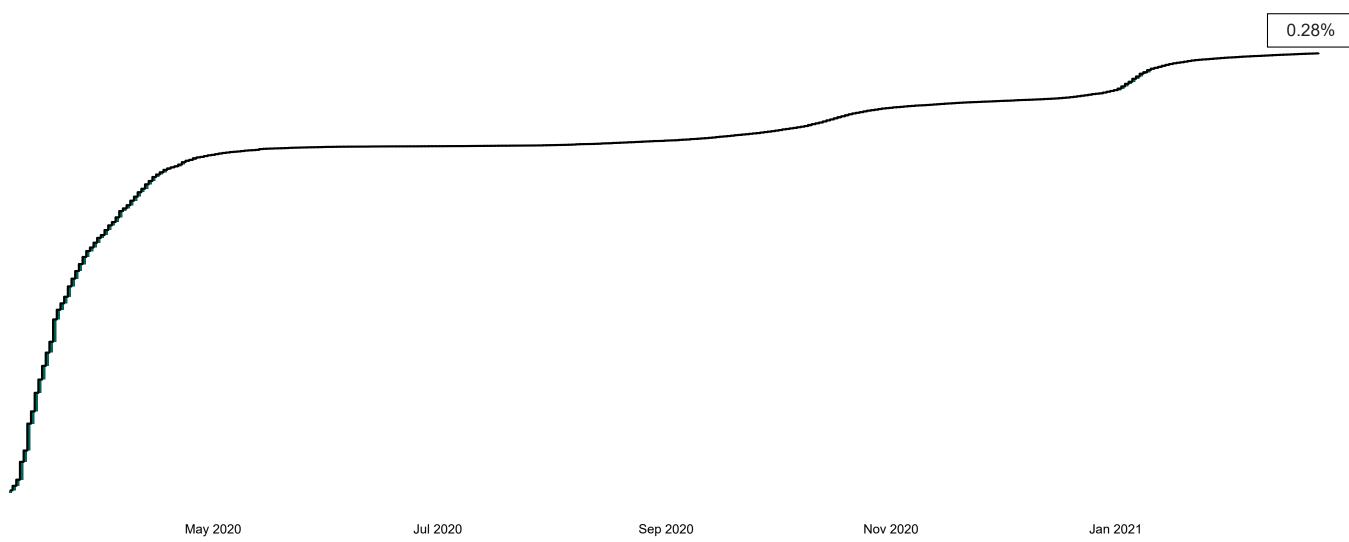

## Percentage Increase compared to the Previous Day as at 25/02/2021

% Increase in total confirmed cases compared to the previous day since 06 March
\* Baseline is 13 cases at 05-March-2020