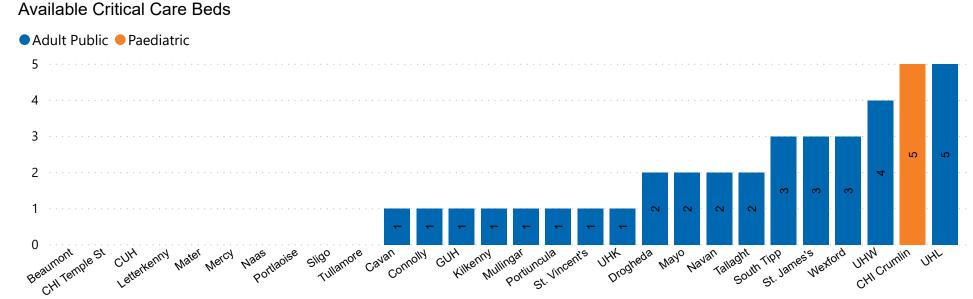

### **Number of Critical Beds Available on 25/02/2021**

Number of Available Critical Care Beds at 18:30

Adult Public Beds

Paeds Beds

34

5

\*Due to the dynamic nature of reporting, available beds may differ depending on capacity and reserved status at individual sites for critical care beds. Furthermore, some of the available beds may be specialist beds, not available for admission of general ICU patients.