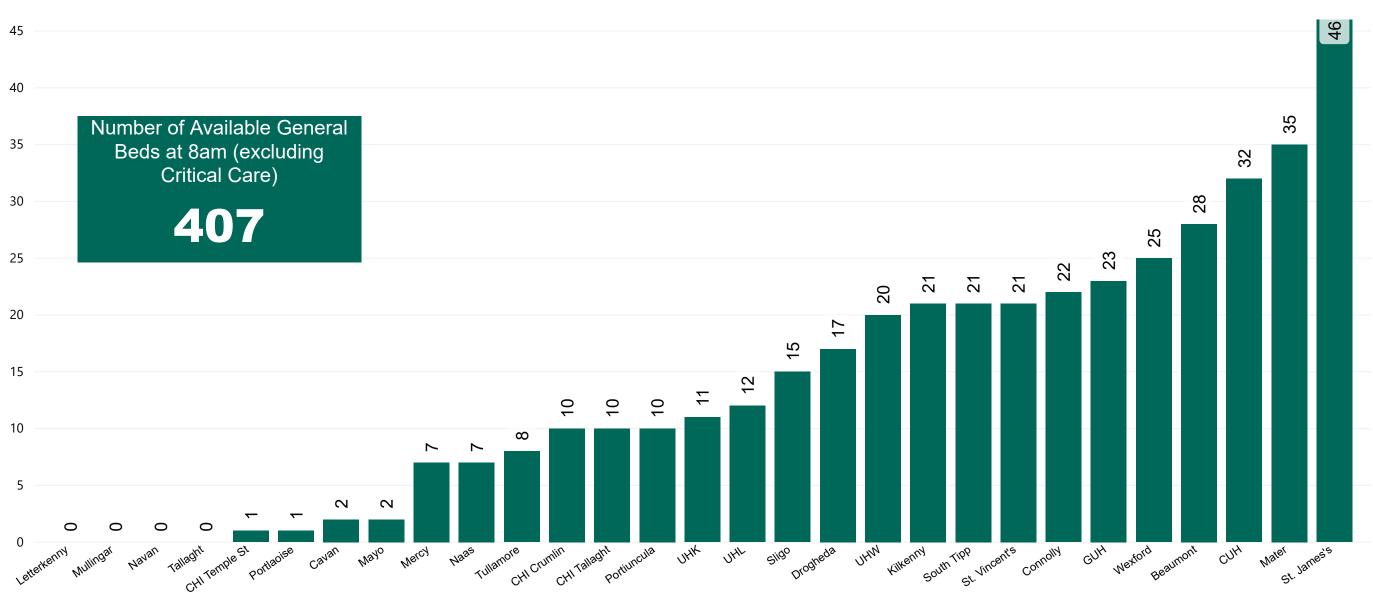

### Number of Available General Beds on 25/02/2021

#### Number of Available General Beds