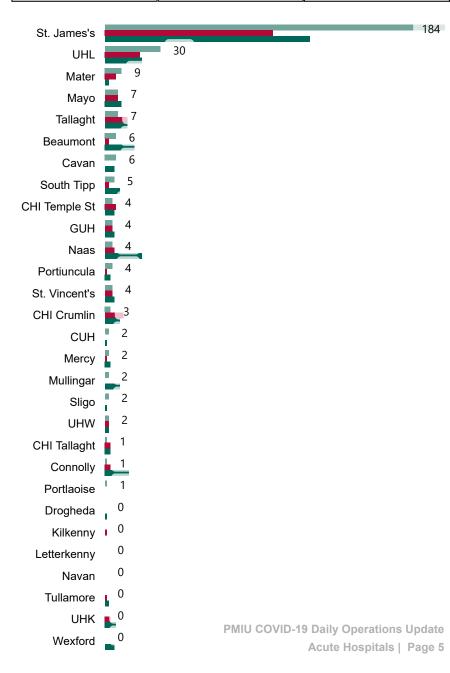

## Geographical Spread of COVID-19 Confirmed Cases and Suspected Cases across Acute Hospital Sites as at 25/02/2021 20:00

#### Current Number of COVID-19 Suspected Cases

| 8am | 2pm | 8pm |
|-----|-----|-----|
| 274 | 183 | 290 |