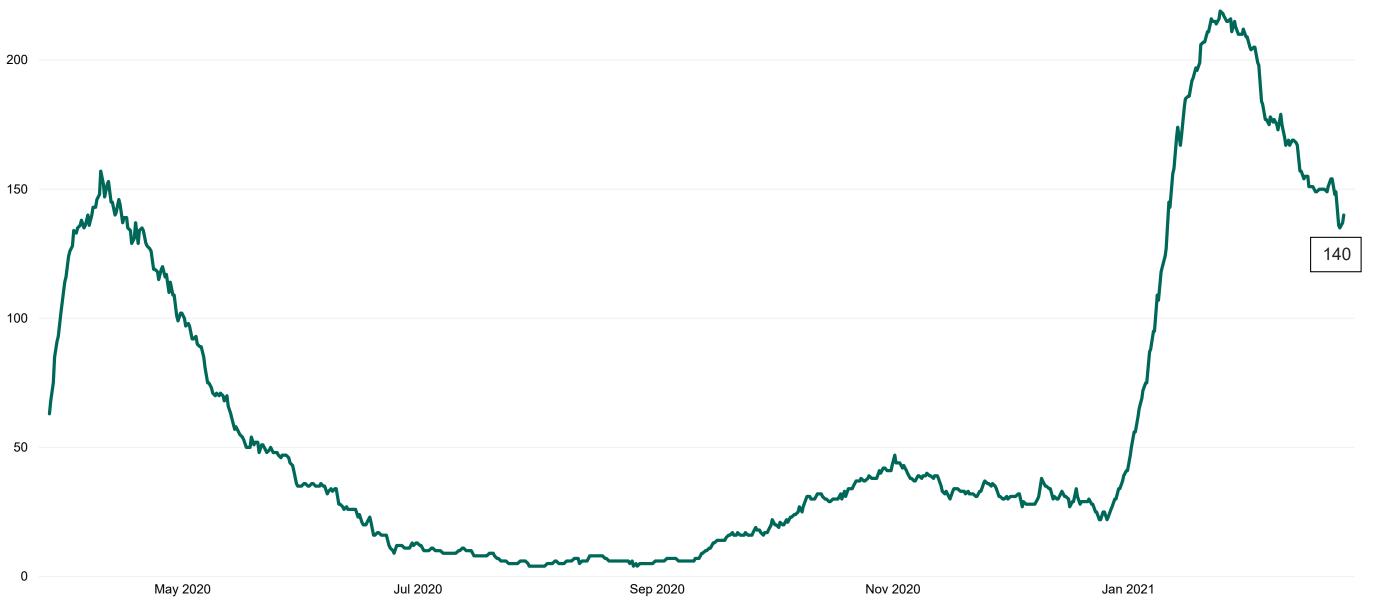

### **Confirmed COVID-19 Cases in Critical Care Units**

Confirmed COVID-19 Cases in Critical Care Units from 27/03/2020 to 25/02/2021