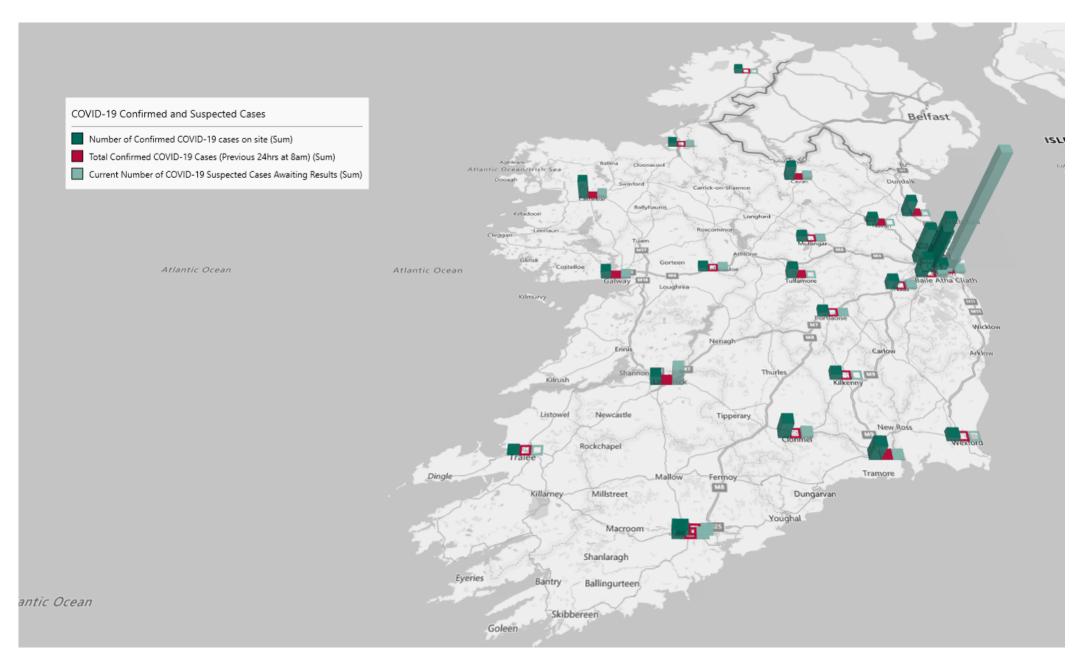

## Geographical Spread of COVID-19 Confirmed Cases and Suspected Cases across Acute Hospital Sites as at 25/02/2021 20:00