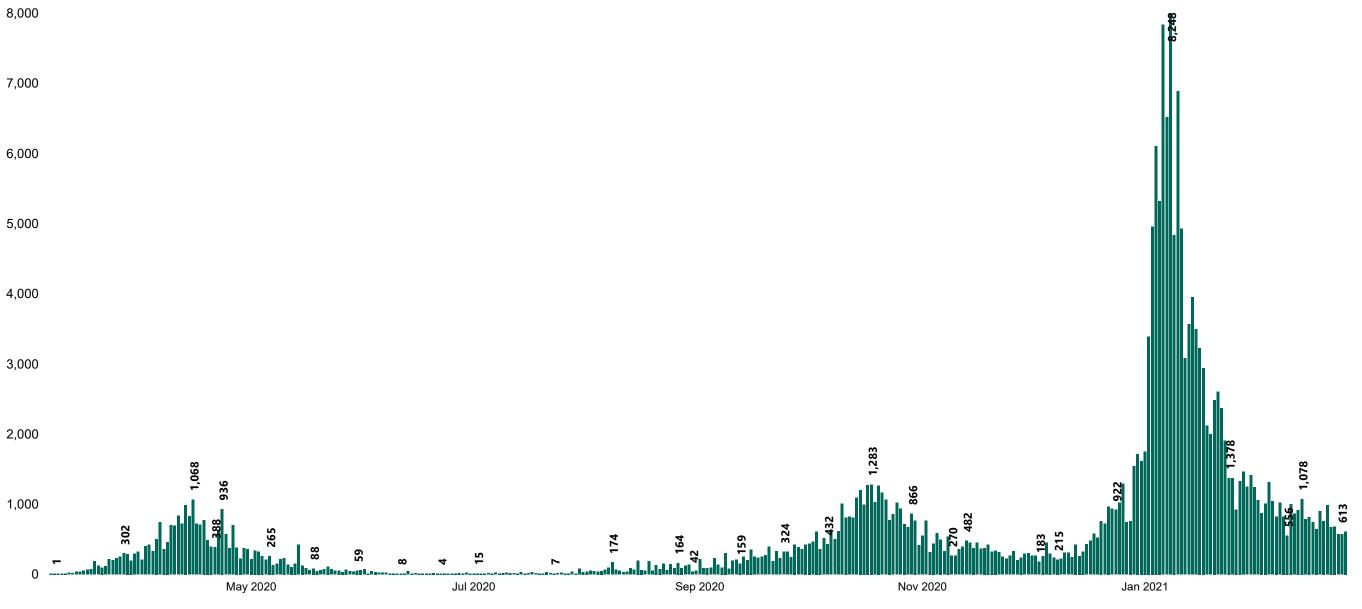

## New Confirmed COVID-19 Cases in the Republic of Ireland as at 25/02/2021

New COVID-19 Cases in the Republic of Ireland as of 25/02/2021