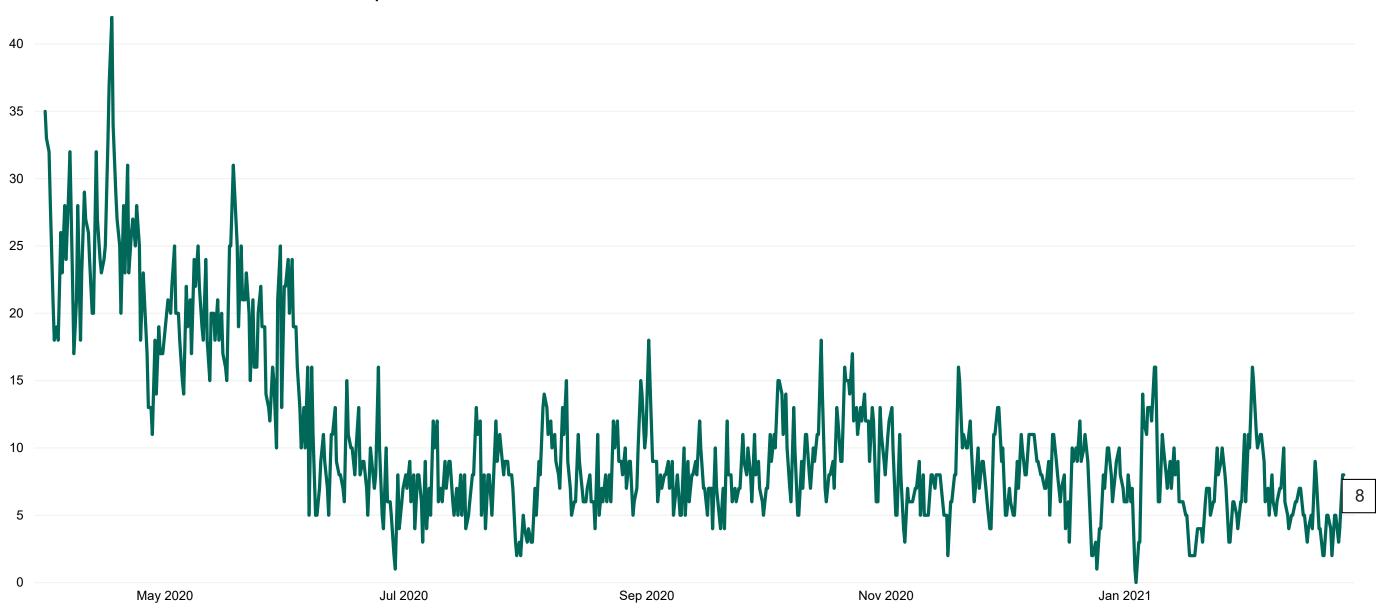

## **Suspected COVID-19 Cases in Critical Care Units**

Suspected COVID-19 Cases in Critical Care Units from 31/03/2020 to 25/02/2021