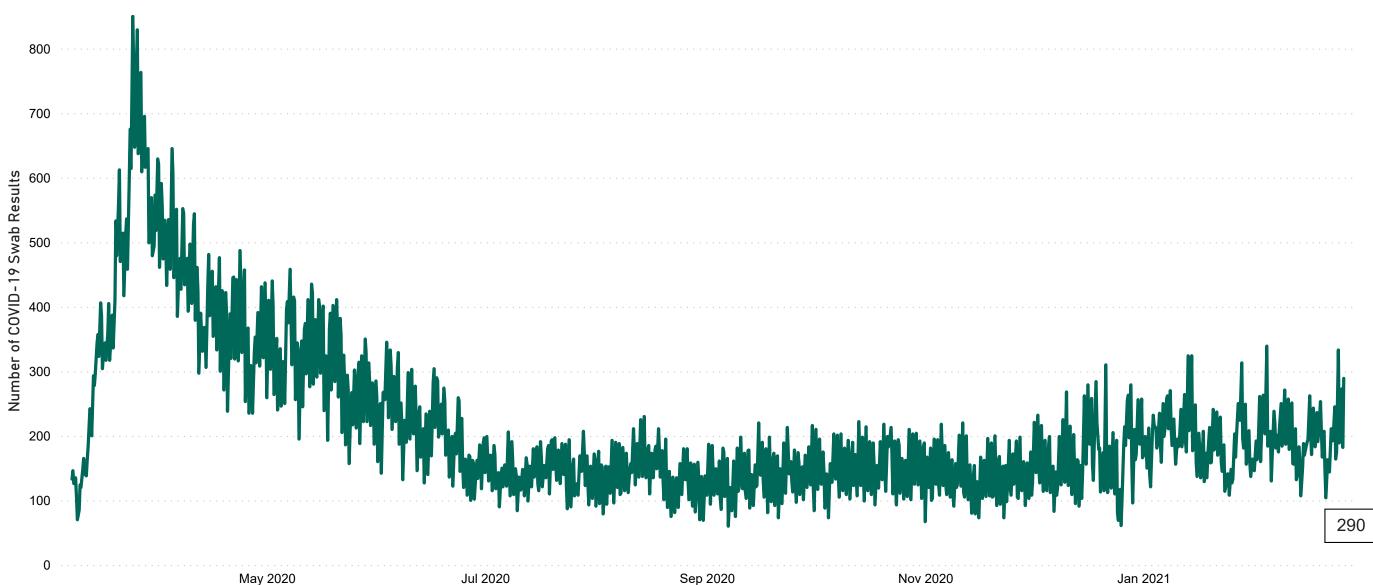

#### Current Number of COVID-19 Suspected Cases

| 8am | 2pm | 8pm |
|-----|-----|-----|
| 274 | 183 | 290 |

# Number of Suspected COVID-19 Swab Results Awaited Across 29 acute sites as at 25/02/2021

Number of COVID-19 Swab Results Awaited at 0800hrs, 1400hrs and 2000hrs