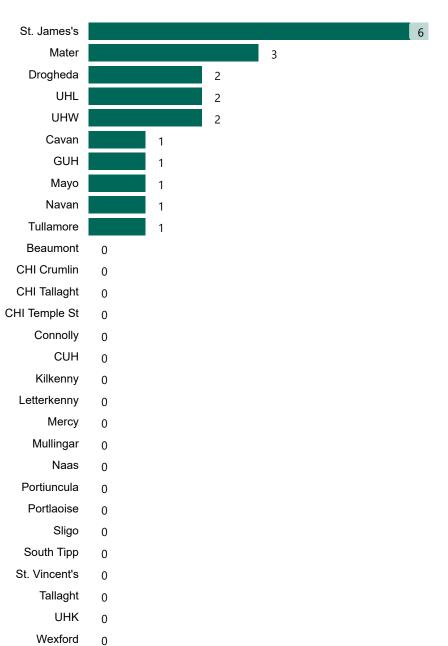

## Geographical Spread of COVID-19 Confirmed Cases and Suspected Cases across Acute Hospital Sites as at 25/02/2021 20:00

# Number of Suspected COVID-19 Swab Results Awaited Across 29 acute sites as at 25/02/2021

Number of COVID-19 Swab Results Awaited at 0800hrs, 1400hrs and 2000hrs