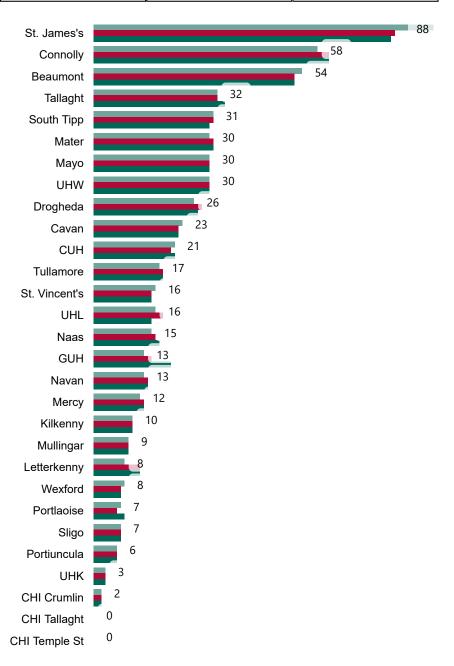

## Geographical Spread of COVID-19 Confirmed Cases and Suspected Cases across Acute Hospital Sites as at 25/02/2021 20:00

# Number of Confirmed COVID-19 Cases Admitted across 29 acute sites (including CHI)

Number of Confirmed COVID-19 Cases Admitted on Site at 0800hrs, 1400hrs and 2000hrs