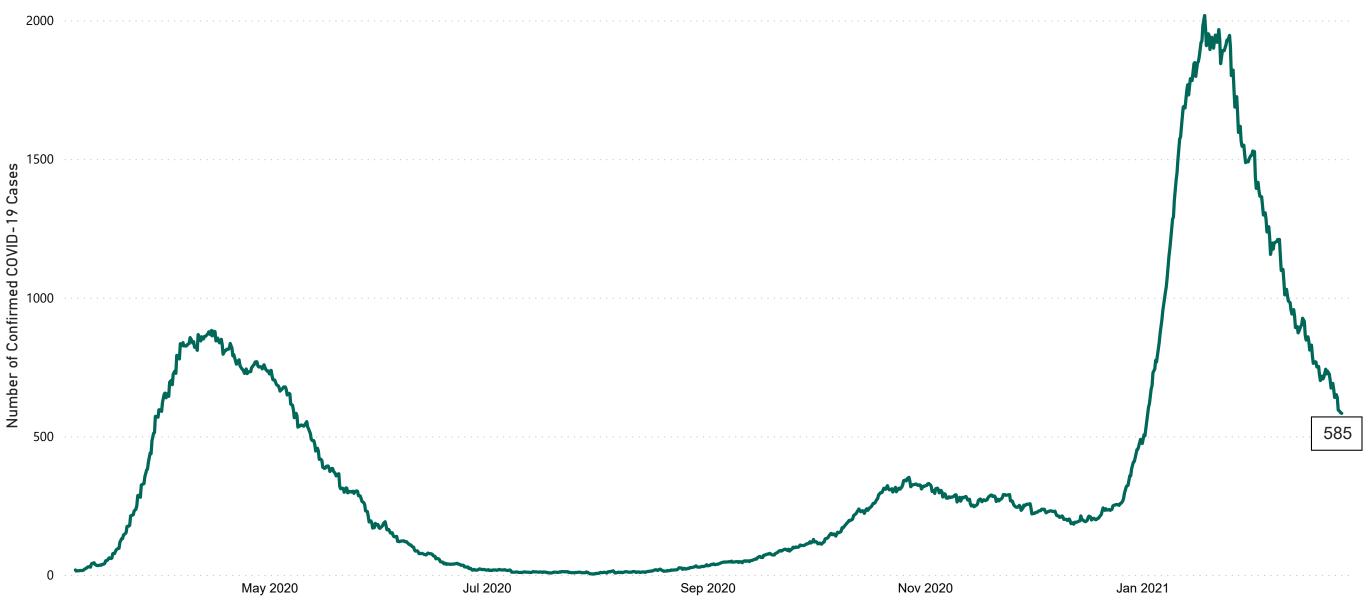

## New Confirmed COVID-19 Cases in the Republic of Ireland as at 25/02/2021

New COVID-19 Cases in the Republic of Ireland as of 25/02/2021

#### Total Confirmed COVID-19 Cases

| 8am        | 2pm | 8pm |
|------------|-----|-----|
| <b>591</b> | 586 | 585 |