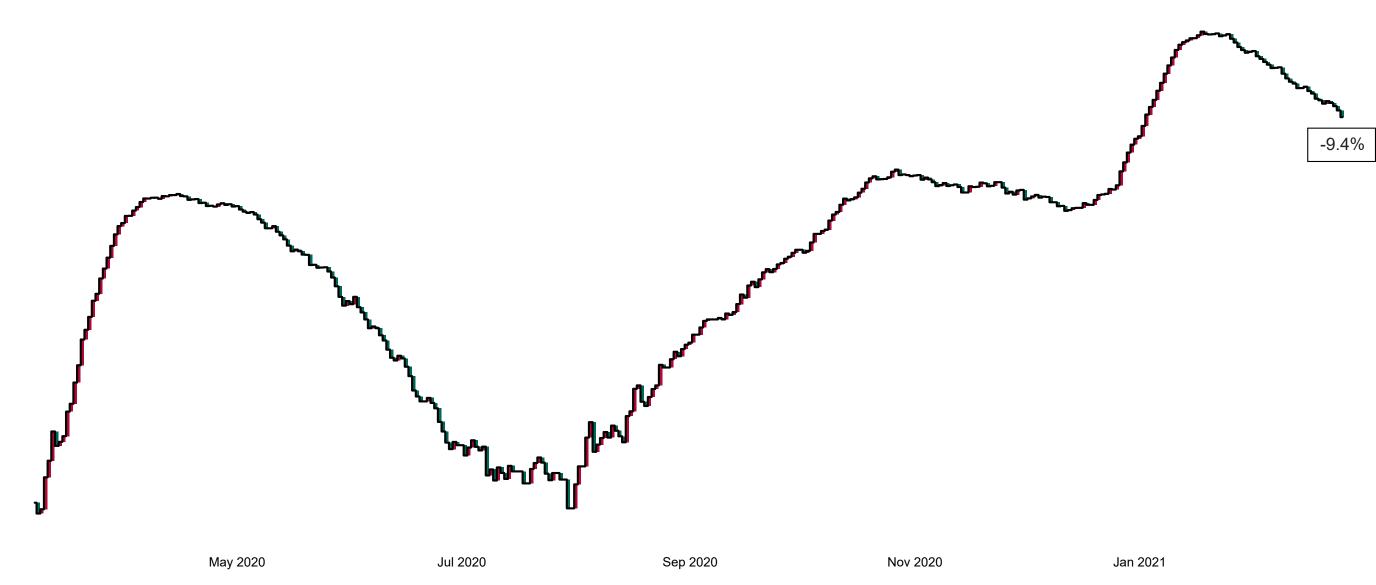

# Number of Confirmed COVID-19 Cases Admitted across 29 acute sites (including CHI)

Number of Confirmed COVID-19 Cases Admitted on Site at 0800hrs, 1400hrs and 2000hrs

## Percentage Variance at <u>8am</u> of Confirmed COVID-19 cases Admitted Across 29 sites compared to the previous day

% Variance at 8am of confirmed COVID-19 cases admitted across 29 sites to the previous day