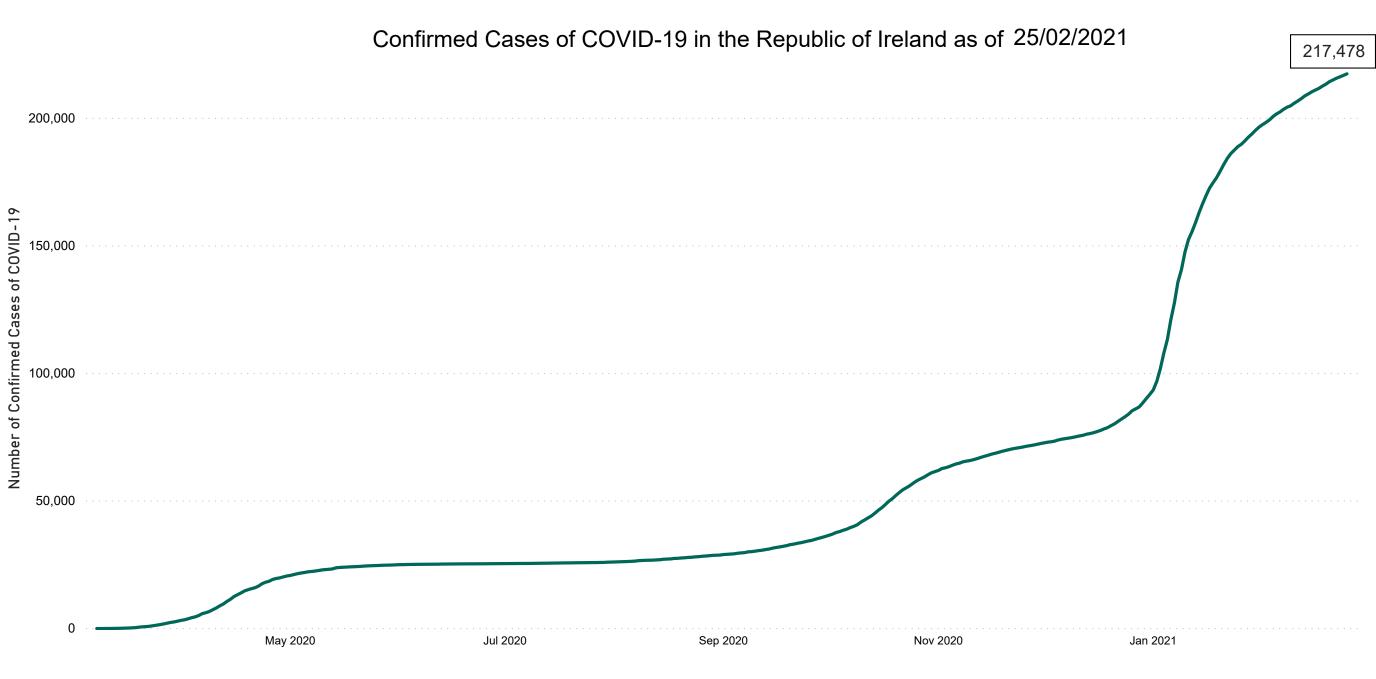

# **COVID-19 Daily Operations Update Acute Hospitals**

Performance Management and Improvement Unit

2000hrs Thursday 25th February 2021



## New Confirmed COVID-19 Cases in the Republic of Ireland as at 25/02/2021

New COVID-19 Cases in the Republic of Ireland as of 25/02/2021



## Percentage Increase compared to the Previous Day as at 25/02/2021

% Increase in total confirmed cases compared to the previous day since 06 March
\* Baseline is 13 cases at 05-March-2020



## Confirmed Cases of COVID-19 in the Republic of Ireland as at 25/02/2021



## Geographical Spread of COVID-19 Confirmed Cases and Suspected Cases across Acute Hospital Sites as at 25/02/2021 20:00



#### Total Confirmed COVID-19 Cases

| 8am        | 2pm | 8pm |
|------------|-----|-----|
| <b>591</b> | 586 | 585 |



#### Total Confirmed COVID-19 Cases (Past 24 Hours)





#### Current Number of COVID-19 Suspected Cases

| 8am | 2pm | 8pm |
|-----|-----|-----|
| 274 | 183 | 290 |



# Number of Confirmed COVID-19 Cases Admitted across 29 acute sites (including CHI)

Number of Confirmed COVID-19 Cases Admitted on Site at 0800hrs, 1400hrs and 2000hrs



## Percentage Variance at <u>8am</u> of Confirmed COVID-19 cases Admitted Across 29 sites compared to the previous day

% Variance at 8am of confirmed COVID-19 cases admitted across 29 sites to the previous day