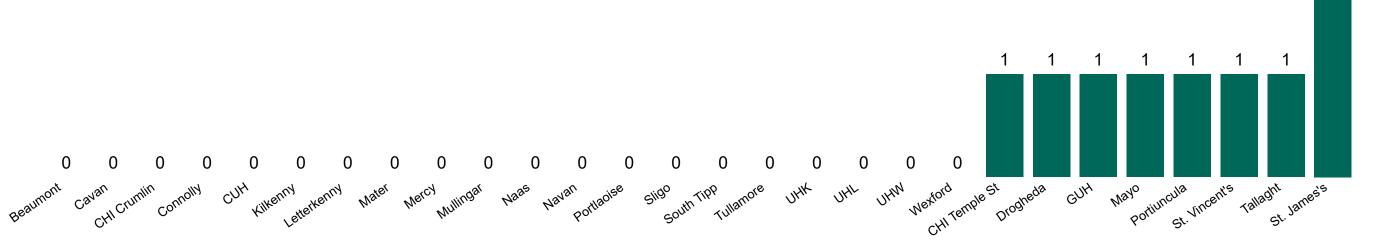

#### **Suspected COVID-19 Cases in Critical Care Units**

Suspected COVID-19 Cases in Critical Care Units 25/11/2020

2