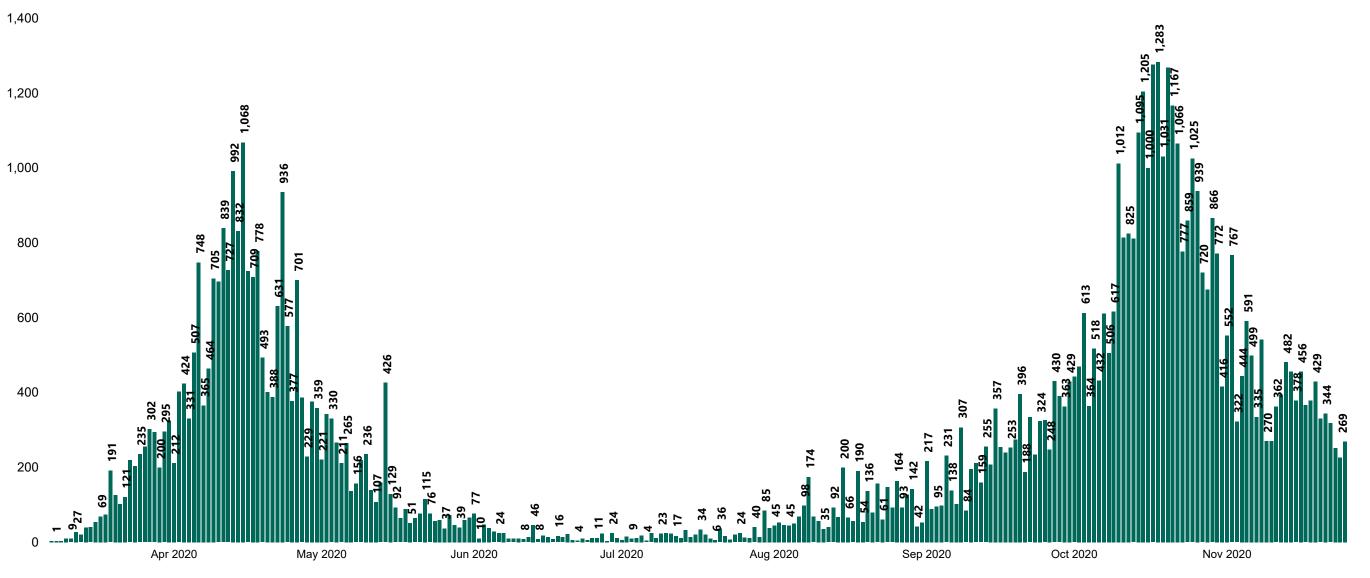

#### New Confirmed COVID-19 Cases in the Republic of Ireland as at 25/11/2020

New COVID-19 Cases in the Republic of Ireland as of 25/11/2020

Source: Department of Health 2020, < https://www.gov.ie/en/news/7e0924-latest-updates-on-covid-19-coronavirus/>