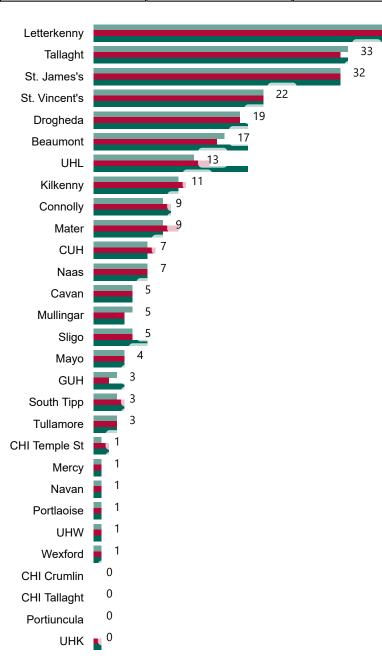

#### Geographical Spread of COVID-19 Confirmed Cases and Suspected Cases across Acute Hospital Sites as at 25/11/2020 20:00