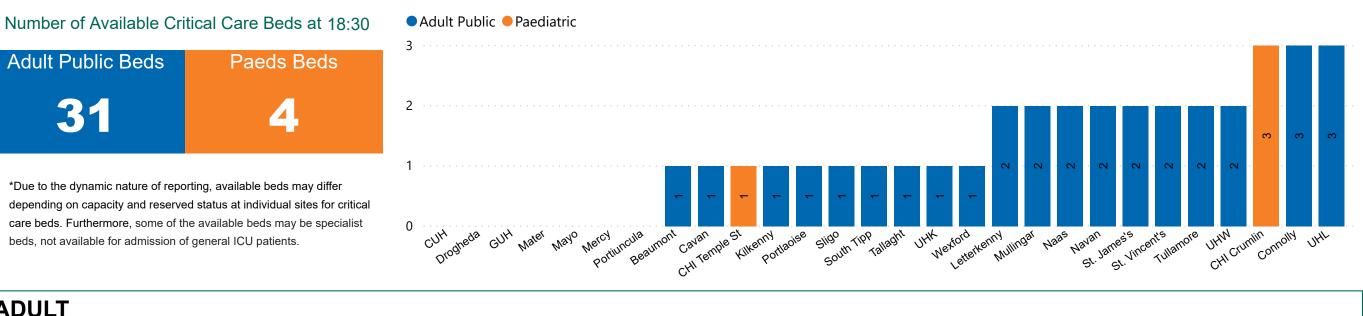

#### Number of Critical Beds Available on 25/11/2020

Available Critical Care Beds

#### ADULT

| Total Adult Critical Care Beds Open &<br>Staffed<br>281 | Occupied Adult Critical Care Beds<br>244<br>(Including 35 COVID-19 patients) | Critical Adult Care Beds Reserved for<br>Patients<br>13 |
|---------------------------------------------------------|------------------------------------------------------------------------------|---------------------------------------------------------|
| PAEDS                                                   |                                                                              |                                                         |
| Total Paeds Critical Care Beds Open<br>& Staffed<br>30  | Occupied Paeds Critical Care Beds 23                                         | Paeds Critical Care Beds Reserved<br>for Patients<br>4  |

Sources: (Critical Care Bed Vacancies) - ICU Bed Information System (National Office of Clinical Audit (NOCA))