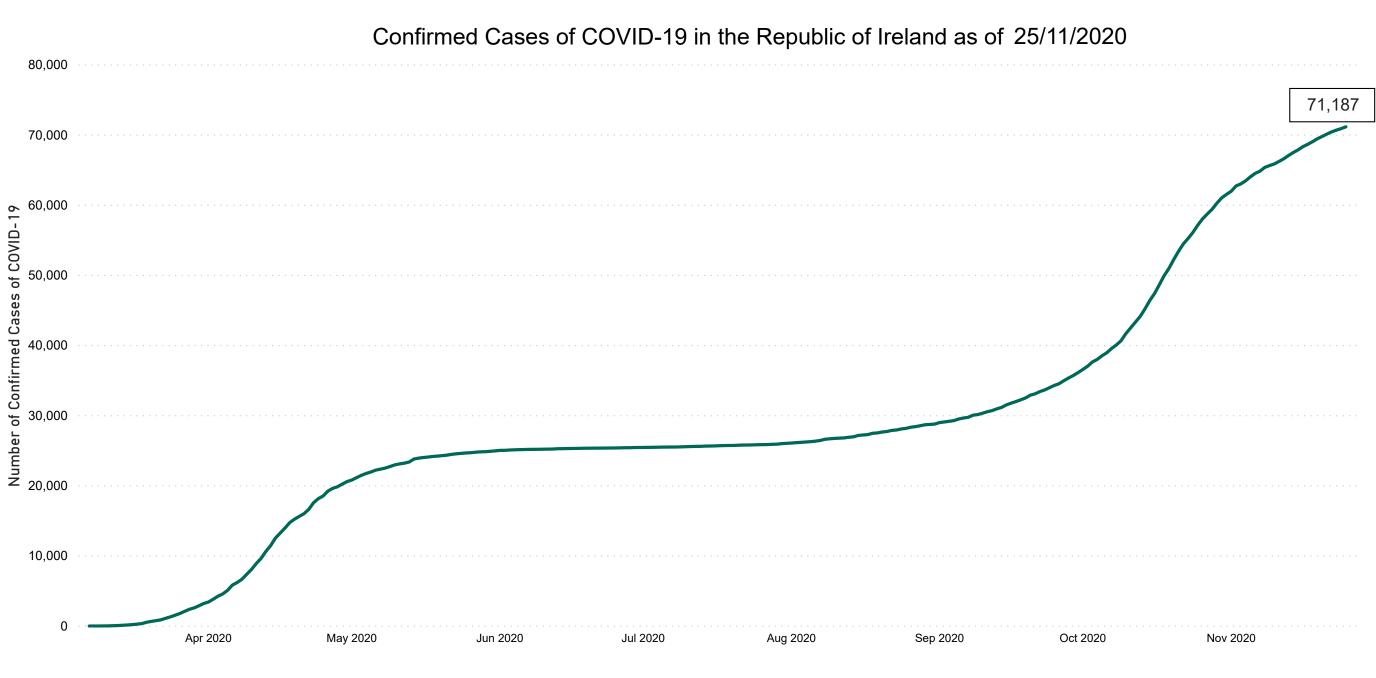

**COVID-19 Daily Operations Update Acute Hospitals** 

Performance Management and Improvement Unit

2000hrs Wednesday 25th November 2020



#### New Confirmed COVID-19 Cases in the Republic of Ireland as at 25/11/2020

New COVID-19 Cases in the Republic of Ireland as of 25/11/2020



Source: Department of Health 2020, < https://www.gov.ie/en/news/7e0924-latest-updates-on-covid-19-coronavirus/>

#### Percentage Increase compared to the Previous Day as at 25/11/2020

% Increase in total confirmed cases compared to the previous day since 06 March \* Baseline is 13 cases at 05-March-2020



#### Confirmed Cases of COVID-19 in the Republic of Ireland as at 25/11/2020



#### Geographical Spread of COVID-19 Confirmed Cases and Suspected Cases across Acute Hospital Sites as at 25/11/2020 20:00



#### Total Confirmed COVID-19 Cases

| 8am | 2pm | 8pm |
|-----|-----|-----|
| 269 | 260 | 253 |

40



Total Confirmed COVID-19 Cases (Past 24 Hours)



Current Number of COVID-19 Suspected Cases

| 8am | 2pm | 8pm |
|-----|-----|-----|
| 173 | 126 | 147 |



## Number of Confirmed COVID-19 Cases Admitted across 29 acute sites (including CHI)



#### Percentage Variance at <u>8am</u> of Confirmed COVID-19 cases Admitted Across 29 sites compared to the previous day

% Variance at 8am of confirmed COVID-19 cases admitted across 29 sites to the previous day



# Number of Suspected COVID-19 Swab Results Awaited Across 29 acute sites as at 25/11/2020



Source: SBAR