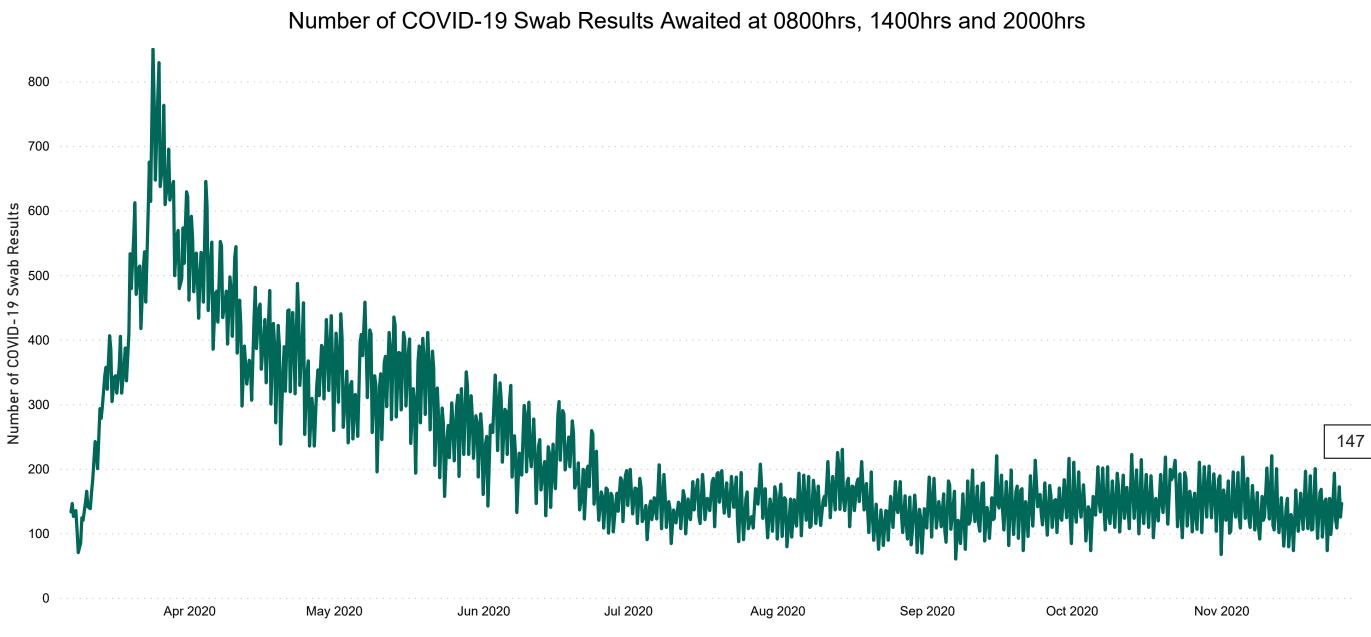

# Number of Suspected COVID-19 Swab Results Awaited Across 29 acute sites as at 25/11/2020

Source: SBAR Portal

PMIU COVID-19 Daily Operations Update Acute Hospitals | Page 8