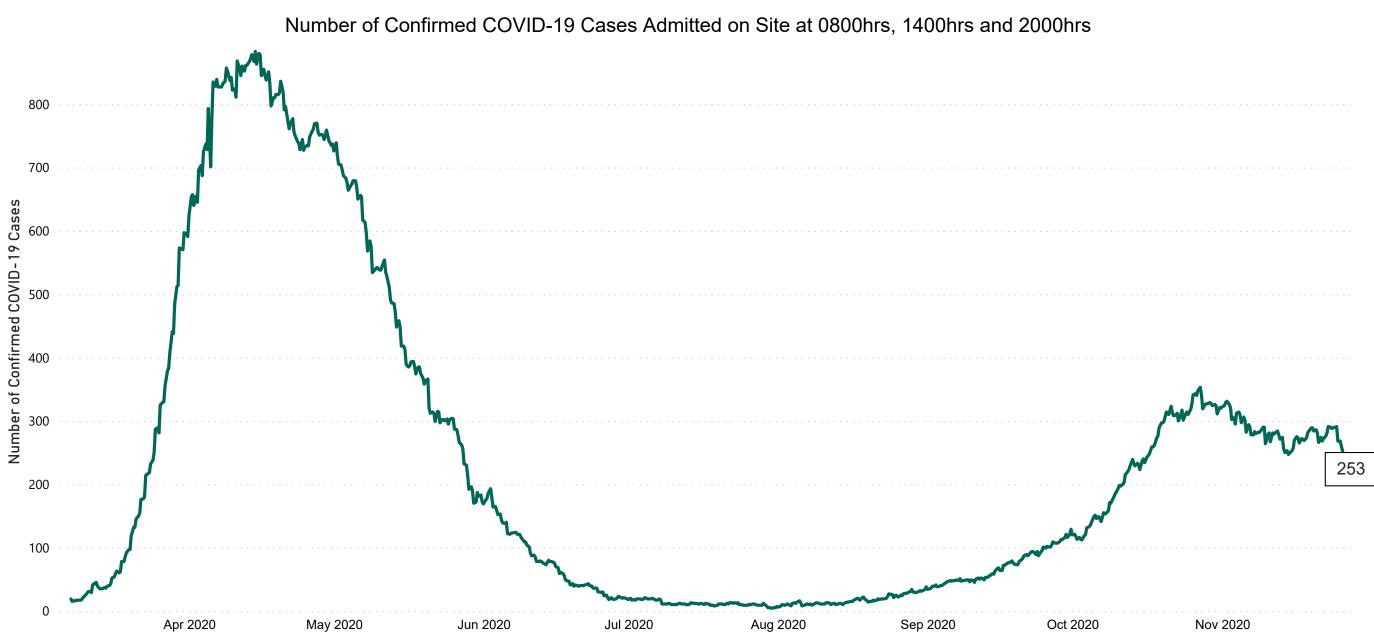

## Number of Confirmed COVID-19 Cases Admitted across 29 acute sites (including CHI)