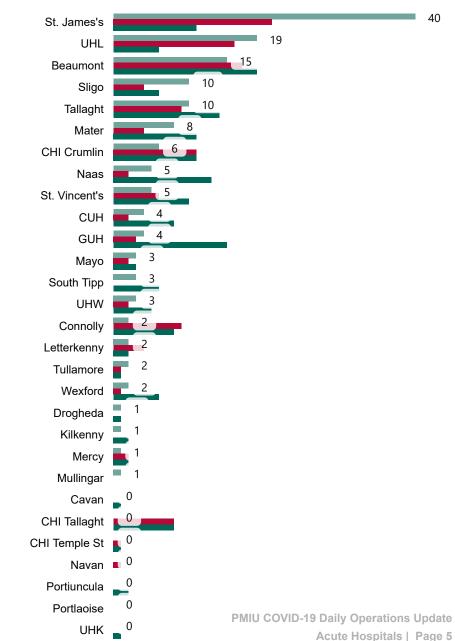

# Number of Suspected COVID-19 Swab Results Awaited Across 29 acute sites as at 25/11/2020

Source: SBAR Portal

PMIU COVID-19 Daily Operations Update Acute Hospitals | Page 8