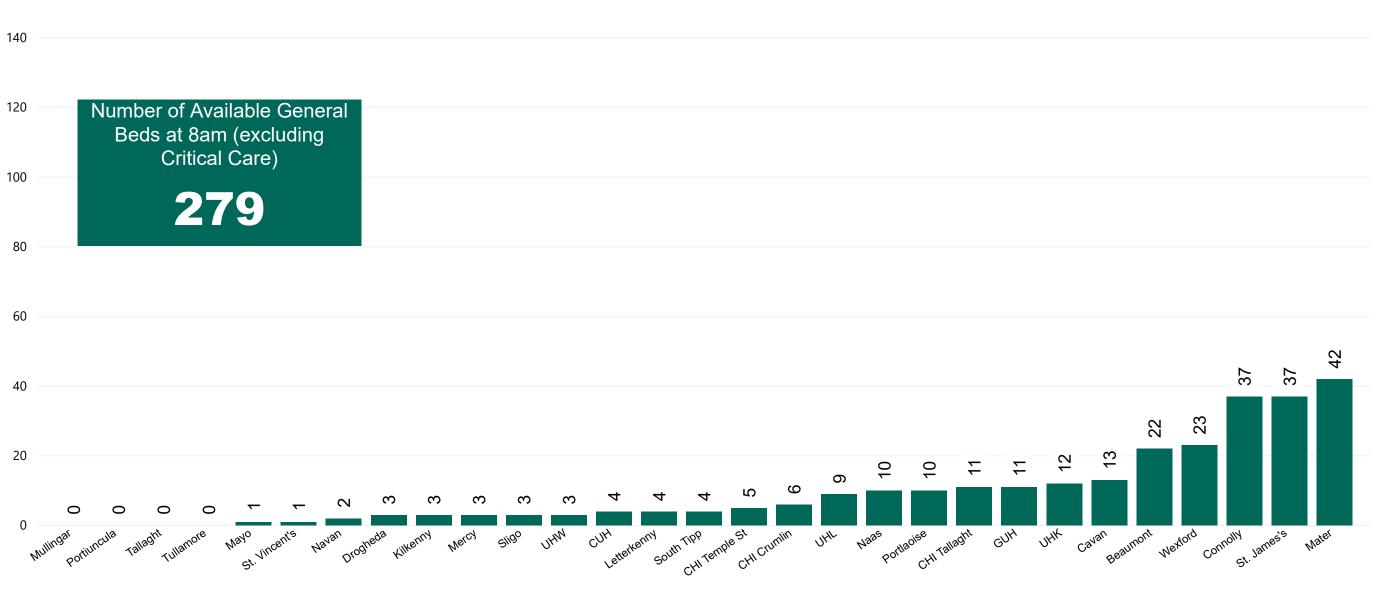

#### Number of Available General Beds on 25/11/2020

Number of Available General Beds

Sources: (General Bed Vacancies) - SBAR Portal