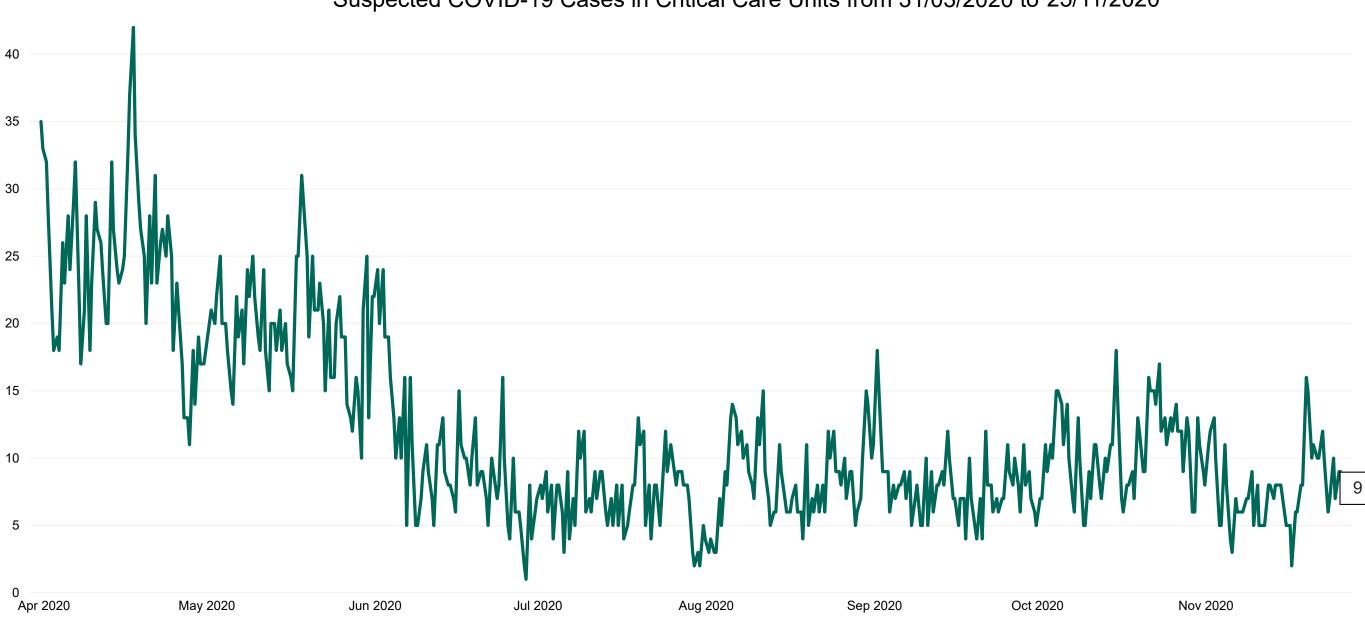

#### **Critical Care Summary as at 25/11/2020 18:30**

| Confirmed COVID-19 cases in Critical Care Units                                                     | Suspected COVID-19 cases in Critical Care Units                                                      |
|-----------------------------------------------------------------------------------------------------|------------------------------------------------------------------------------------------------------|
| 36                                                                                                  | 9                                                                                                    |
| COVID-19 Deaths in Critical Care Units during previous<br>24hrs (8am to 8am) – update at 10am daily | Suspected COVID-19 Deaths in Critical Care during previous 24hrs (8am to 8am) – update at 10am daily |
|                                                                                                     | 0                                                                                                    |
| Confirmed COVID-19 Ventilated cases                                                                 | Suspected COVID-19 Ventilated cases                                                                  |
| 22                                                                                                  | 2                                                                                                    |

#### **Suspected COVID-19 Cases in Critical Care Units**

Suspected COVID-19 Cases in Critical Care Units from 31/03/2020 to 25/11/2020

Source: ICU Bed Information System (National office of Clinical Audit (NOCA))