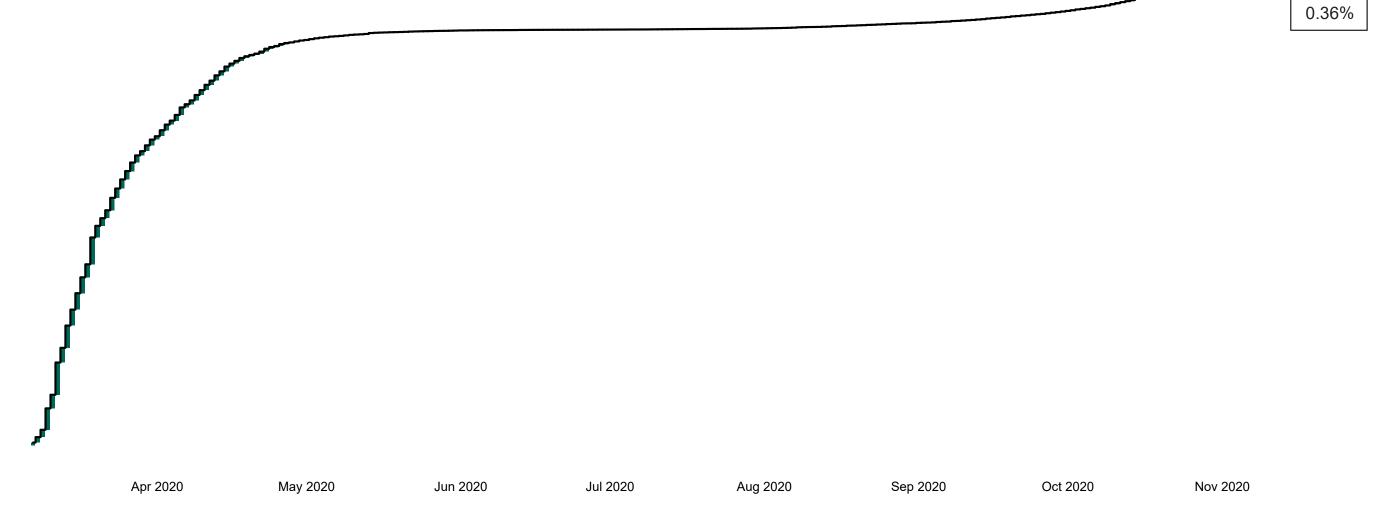

#### Percentage Increase compared to the Previous Day as at 25/11/2020

% Increase in total confirmed cases compared to the previous day since 06 March \* Baseline is 13 cases at 05-March-2020