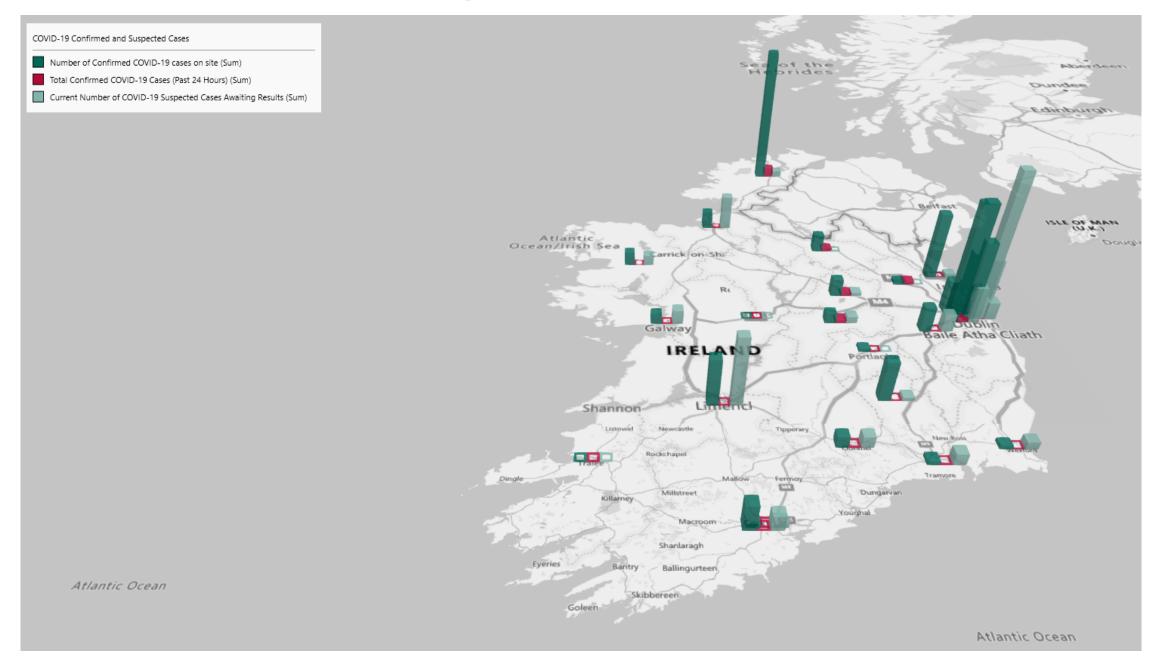

#### Geographical Spread of COVID-19 Confirmed Cases and Suspected Cases across Acute Hospital Sites as at 25/11/2020 20:00