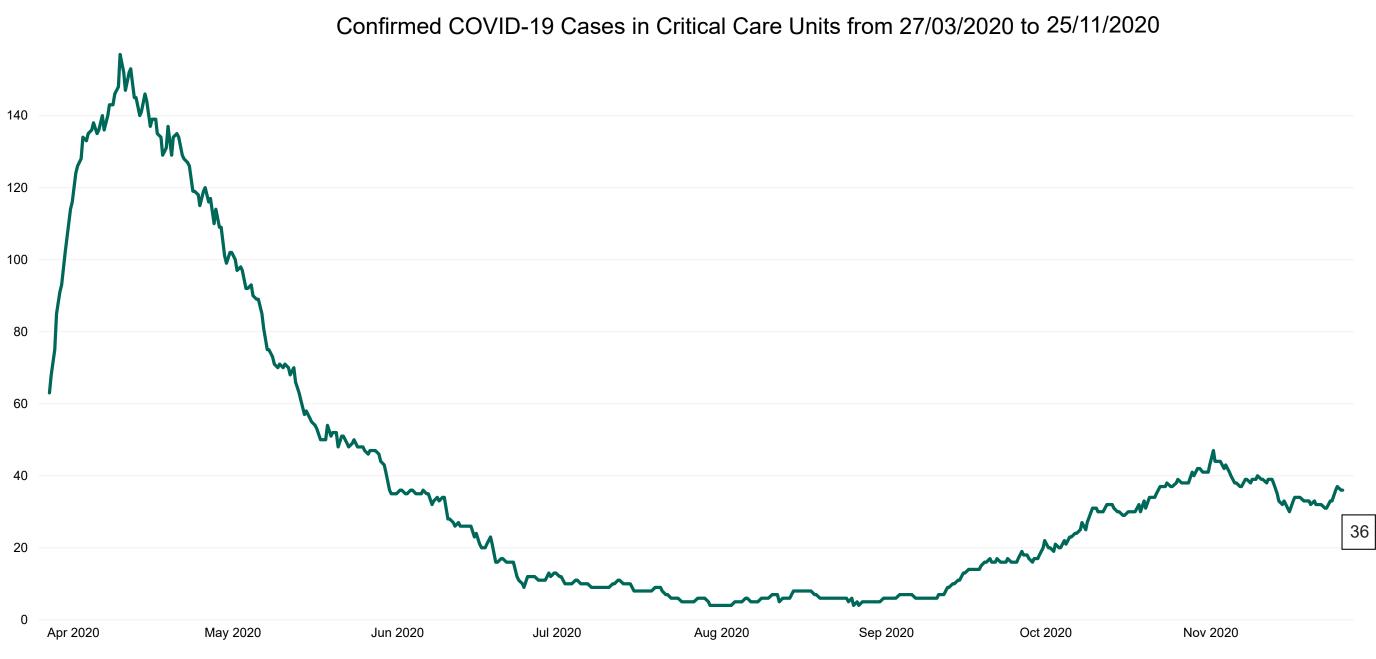

#### **Critical Care Summary as at 25/11/2020 18:30**

| Confirmed COVID-19 cases in Critical Care Units                                                     | Suspected COVID-19 cases in Critical Care Units                                                      |
|-----------------------------------------------------------------------------------------------------|------------------------------------------------------------------------------------------------------|
| 36                                                                                                  | 9                                                                                                    |
| COVID-19 Deaths in Critical Care Units during previous<br>24hrs (8am to 8am) – update at 10am daily | Suspected COVID-19 Deaths in Critical Care during previous 24hrs (8am to 8am) – update at 10am daily |
|                                                                                                     | 0                                                                                                    |
| Confirmed COVID-19 Ventilated cases                                                                 | Suspected COVID-19 Ventilated cases                                                                  |
| 22                                                                                                  | 2                                                                                                    |

#### **Confirmed COVID-19 Cases in Critical Care Units**

Confirmed COVID-19 Cases in Critical Care Units 25/11/2020

#### **Confirmed COVID-19 Cases in Critical Care Units**

Source: ICU Bed Information System (National office of Clinical Audit (NOCA))

PMIU COVID-19 Daily Operations Update Acute Hospitals | Page 13