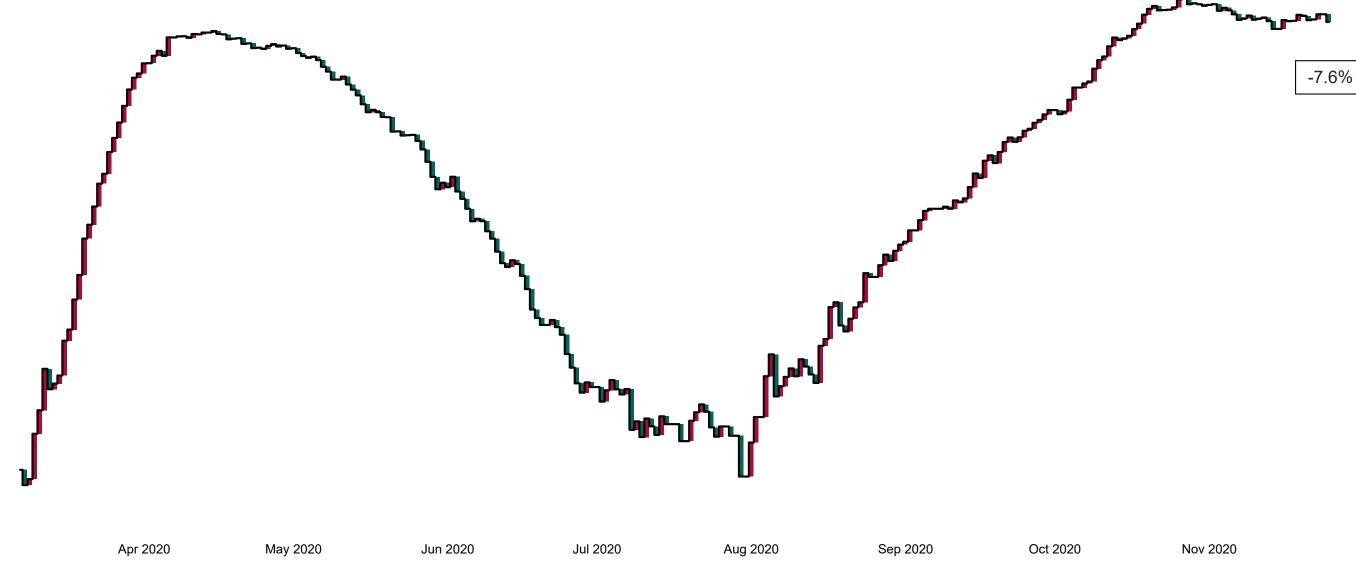

#### Percentage Variance at <u>8am</u> of Confirmed COVID-19 cases Admitted Across 29 sites compared to the previous day

% Variance at 8am of confirmed COVID-19 cases admitted across 29 sites to the previous day