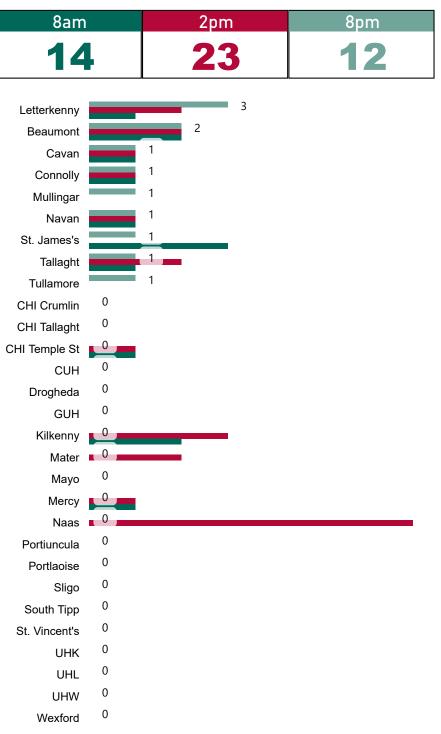

#### Total Confirmed COVID-19 Cases

| 8am | 2pm | 8pm |
|-----|-----|-----|
| 269 | 260 | 253 |

40

Total Confirmed COVID-19 Cases (Past 24 Hours)

Current Number of COVID-19 Suspected Cases

| 8am | 2pm | 8pm |
|-----|-----|-----|
| 173 | 126 | 147 |