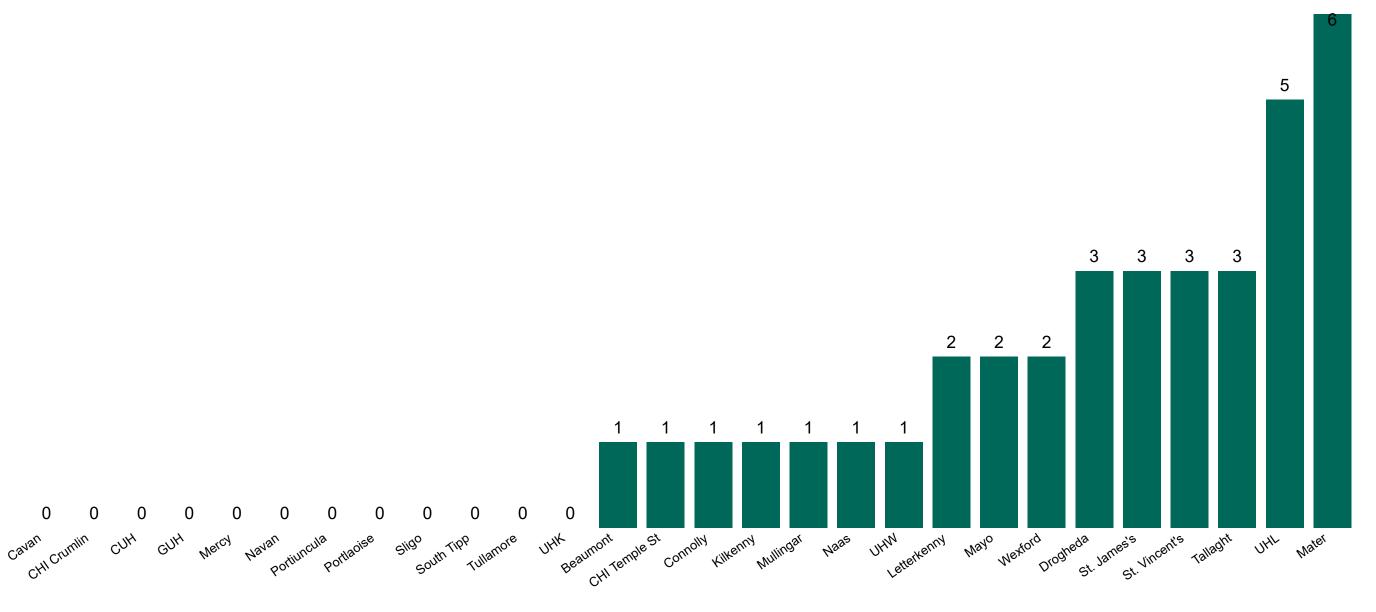

#### Geographical Spread of COVID-19 Confirmed Cases and Suspected Cases across Acute Hospital Sites as at 25/11/2020 20:00