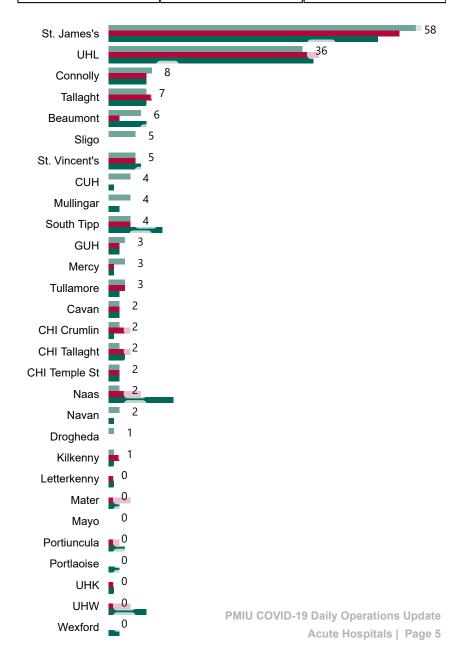

# Number of Suspected COVID-19 Swab Results Awaited Across 29 acute sites as at 26/04/2021

Number of COVID-19 Swab Results Awaited at 0800hrs, 1400hrs and 2000hrs