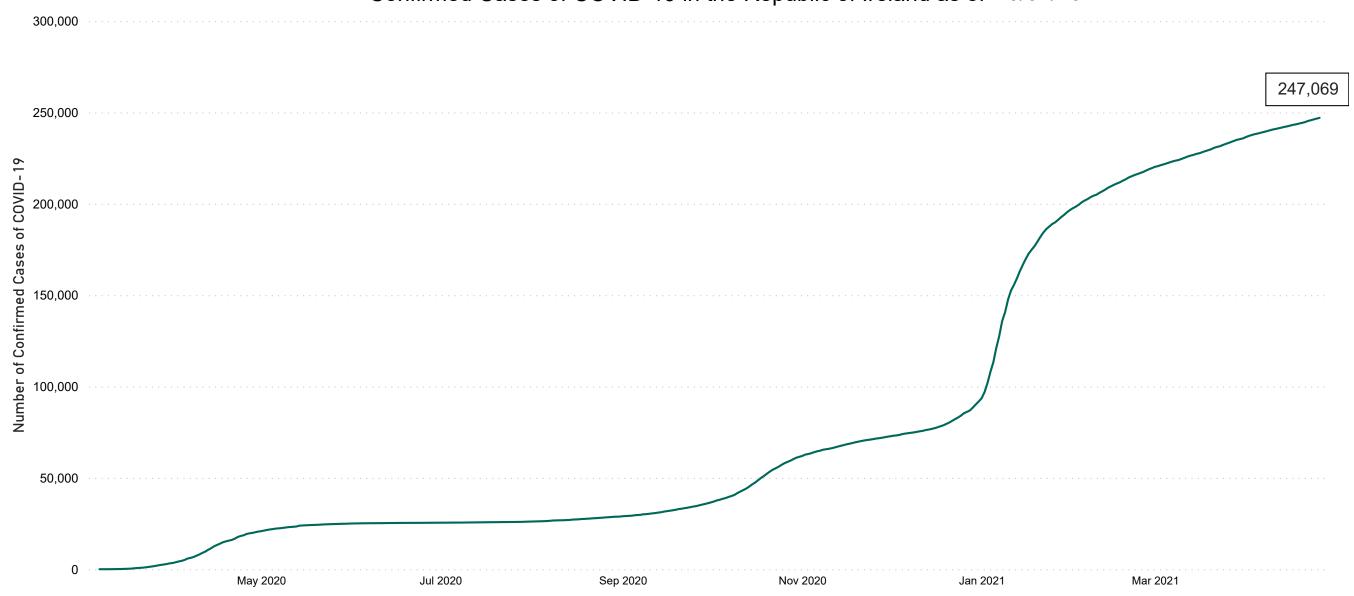

# Confirmed Cases of COVID-19 in the Republic of Ireland as at 26/04/2021

Confirmed Cases of COVID-19 in the Republic of Ireland as of 26/04/2021