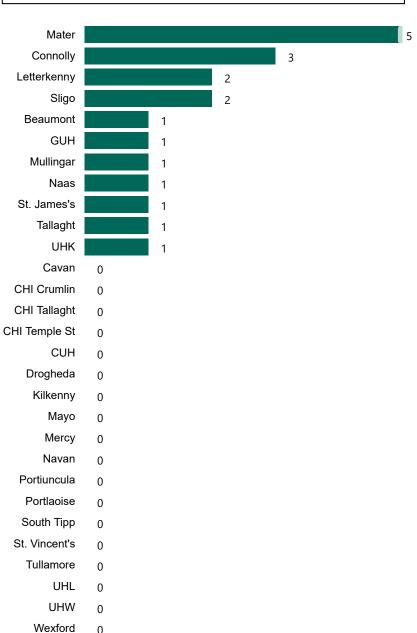

### **Confirmed COVID-19 Cases in Critical Care Units**

Confirmed COVID-19 Cases in Critical Care Units 26/04/2021