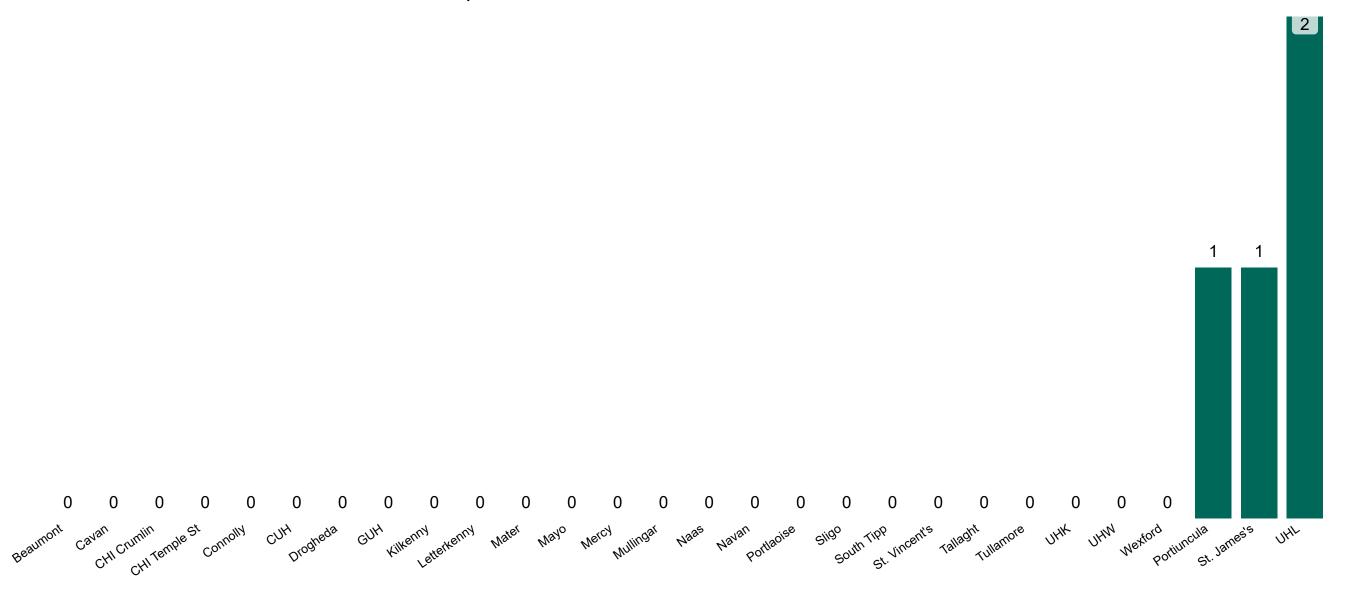

# **Suspected COVID-19 Cases in Critical Care Units**

Suspected COVID-19 Cases in Critical Care Units 26/04/2021