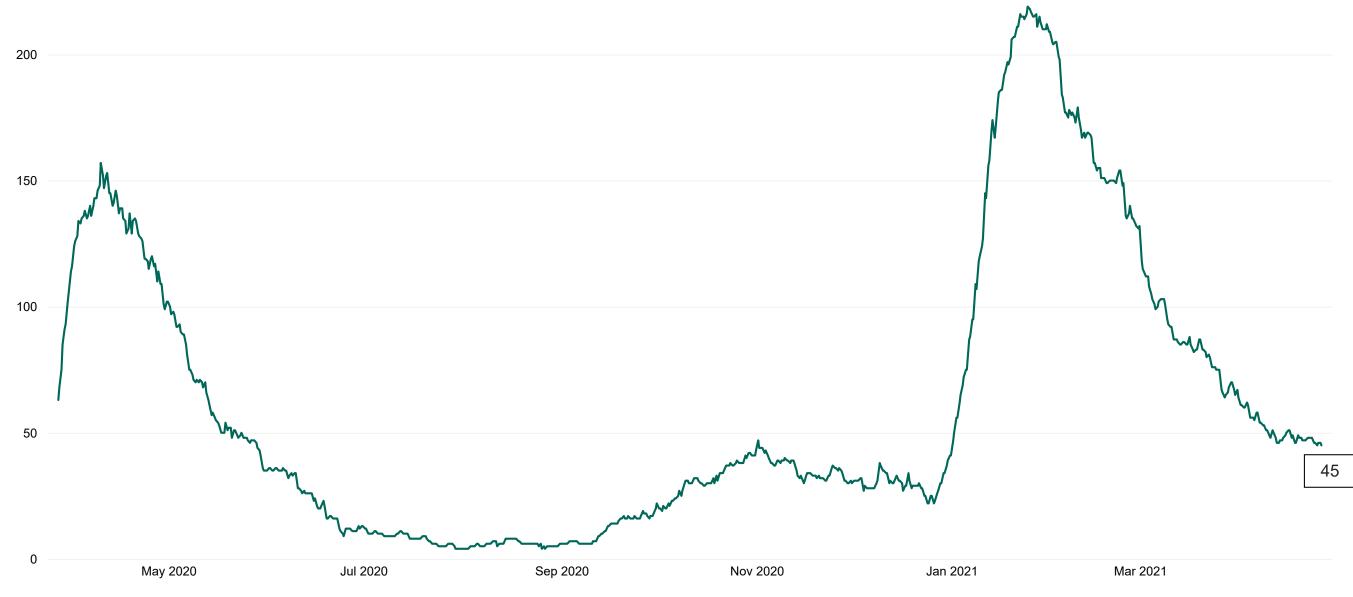

## **Confirmed COVID-19 Cases in Critical Care Units**

Confirmed COVID-19 Cases in Critical Care Units from 27/03/2020 to 26/04/2021