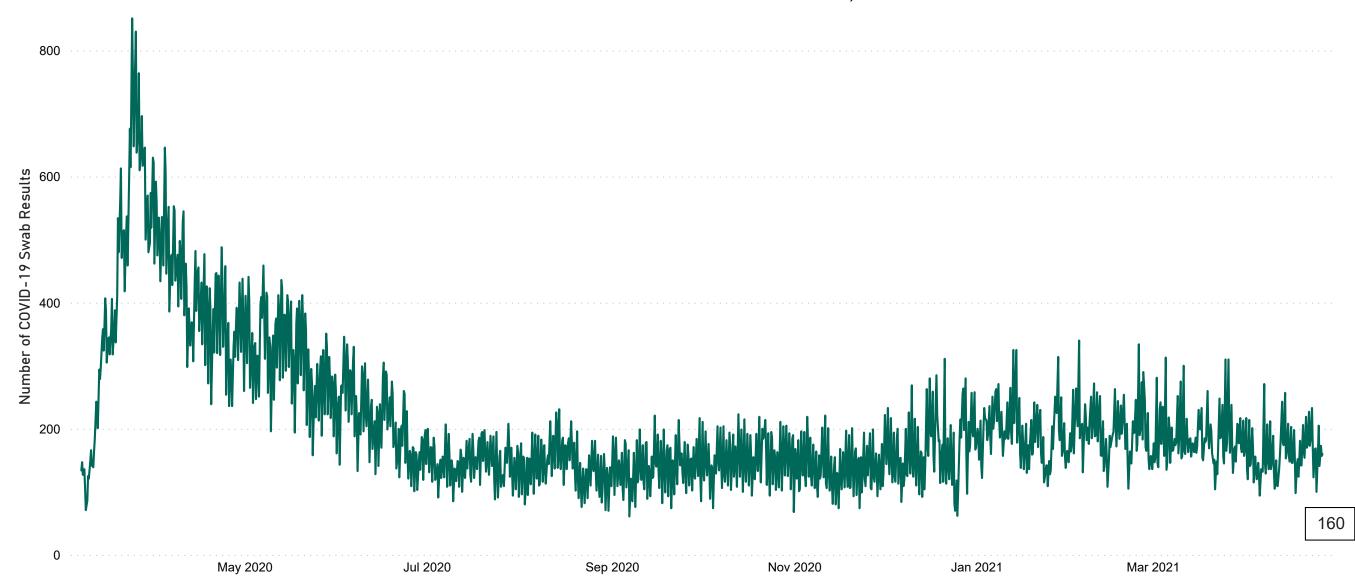

# Number of Suspected COVID-19 Swab Results Awaited Across 29 acute sites as at 26/04/2021

Number of COVID-19 Swab Results Awaited at 0800hrs, 1400hrs and 2000hrs