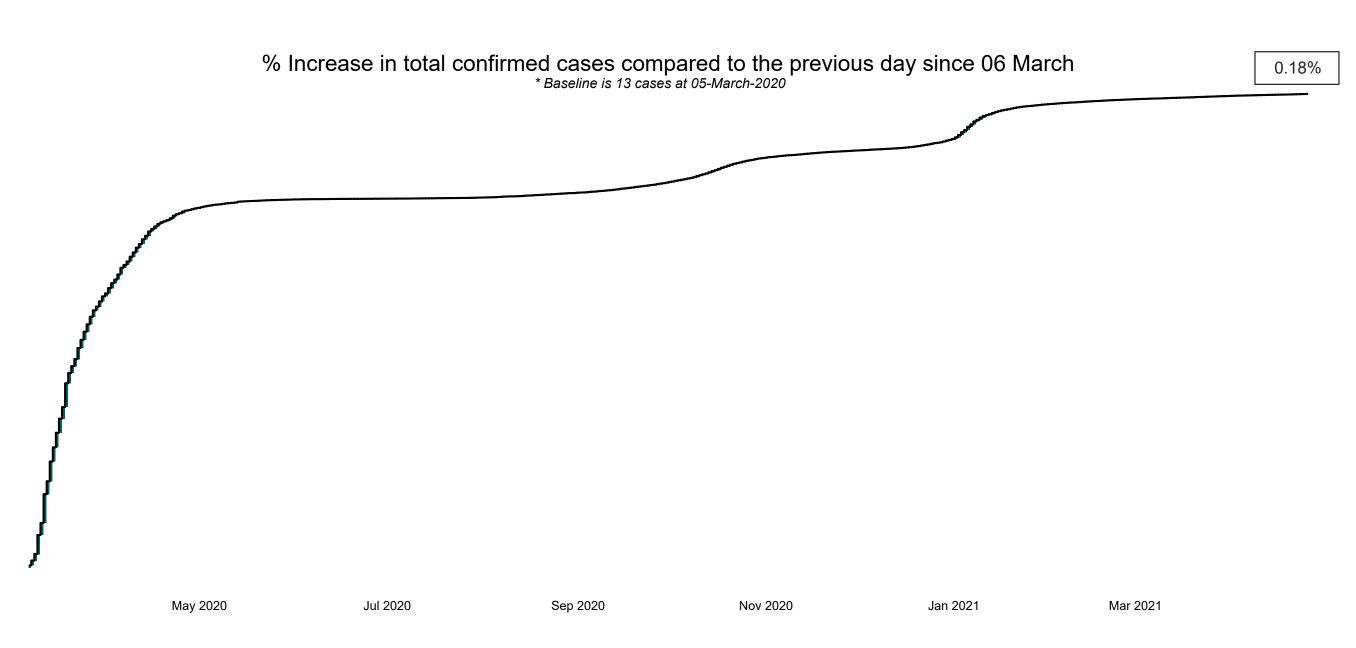

**COVID-19 Daily Operations Update Acute Hospitals** 

Performance Management and Improvement Unit

2000hrs Monday 26th April 2021



# New Confirmed COVID-19 Cases in the Republic of Ireland as at 26/04/2021

New COVID-19 Cases in the Republic of Ireland as of 26/04/2021



# Percentage Increase compared to the Previous Day as at 26/04/2021



# Confirmed Cases of COVID-19 in the Republic of Ireland as at 26/04/2021

Confirmed Cases of COVID-19 in the Republic of Ireland as of 26/04/2021



# Geographical Spread of COVID-19 Confirmed Cases and Suspected Cases across Acute Hospital Sites as at 26/04/2021 20:00



#### Total Confirmed COVID-19 Cases

| 8am | 2pm | 8pm |
|-----|-----|-----|
| 184 | 172 | 151 |



#### Total Confirmed COVID-19 Cases (Past 24 Hours)





0

#### Current Number of COVID-19 Suspected Cases

| 8am | 2pm | 8pm |
|-----|-----|-----|
| 173 | 157 | 160 |



# Number of Confirmed COVID-19 Cases Admitted across 29 acute sites (including CHI)

Number of Confirmed COVID-19 Cases Admitted on Site at 0800hrs, 1400hrs and 2000hrs



# Percentage Variance at <u>8am</u> of Confirmed COVID-19 cases Admitted Across