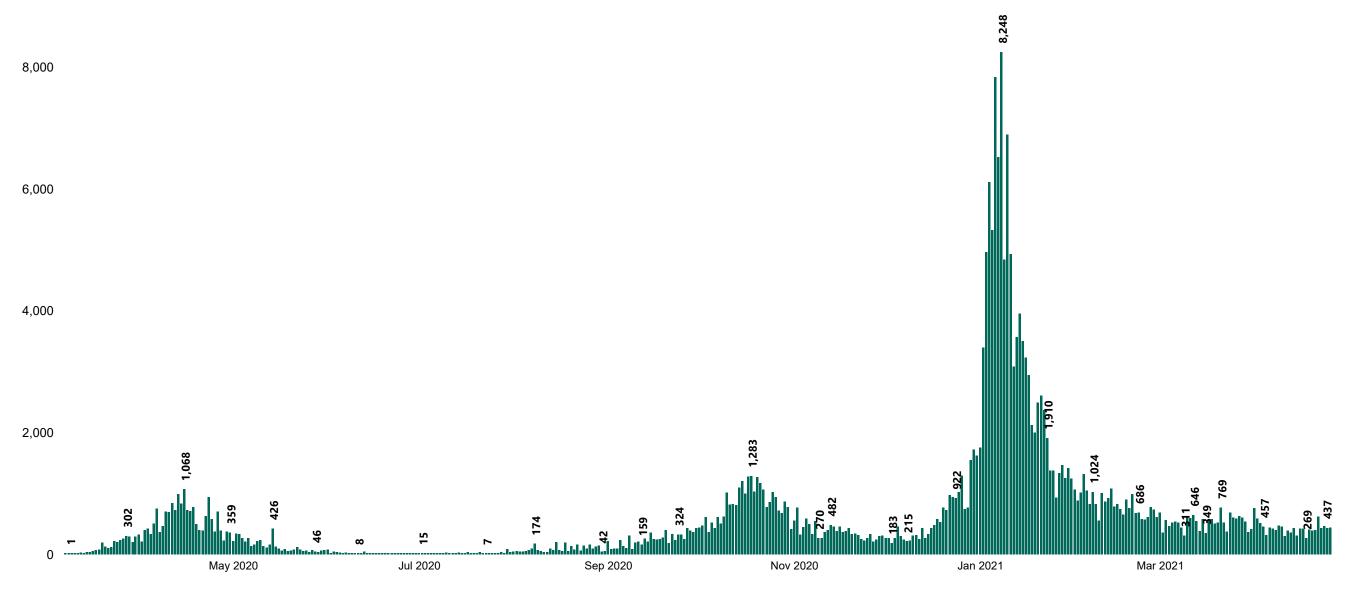

# New Confirmed COVID-19 Cases in the Republic of Ireland as at 26/04/2021

New COVID-19 Cases in the Republic of Ireland as of 26/04/2021