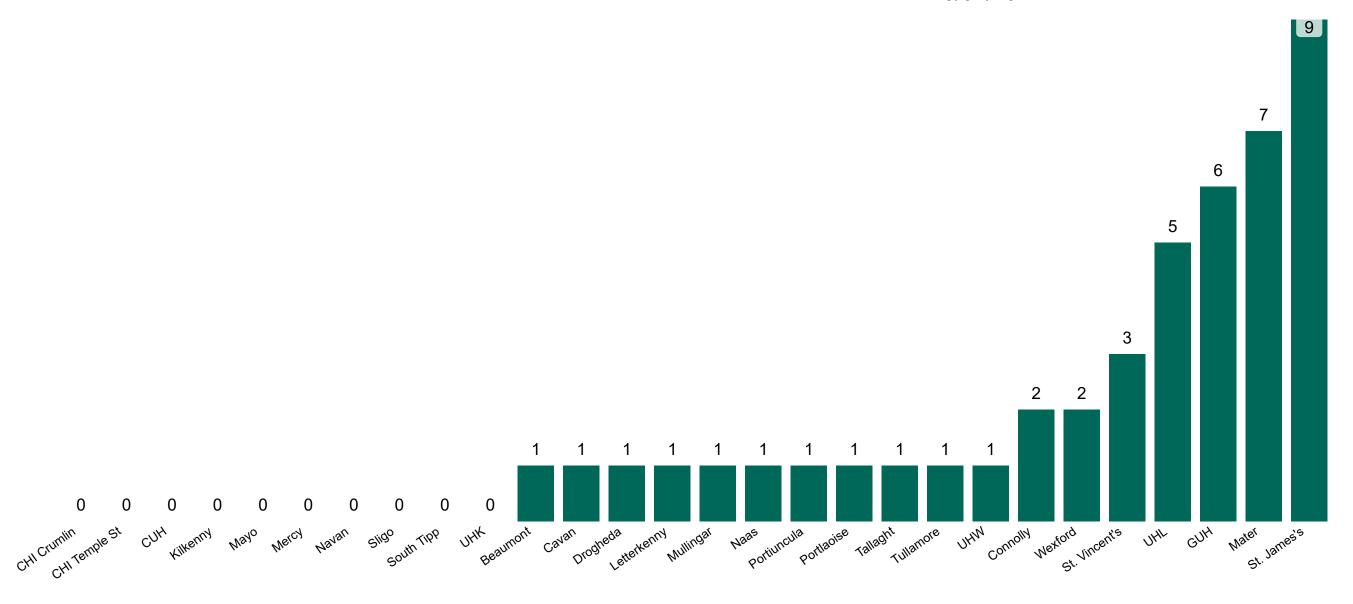

### **Confirmed COVID-19 Cases in Critical Care Units**

Confirmed COVID-19 Cases in Critical Care Units 26/04/2021