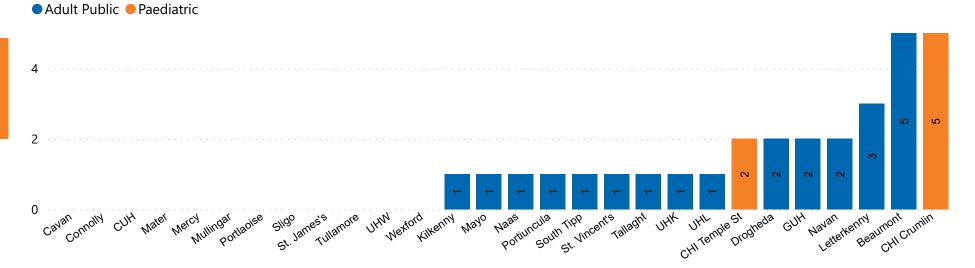

## **Number of Critical Beds Available on 26/04/2021**

**Available Critical Care Beds** 

Number of Available Critical Care Beds at 18:30

Adult Public Beds Paeds Beds 7

\*Due to the dynamic nature of reporting, available beds may differ depending on capacity and reserved status at individual sites for critical care beds. Furthermore, some of the available beds may be specialist beds, not available for admission of general ICU patients.

#### **ADULT**

Total Adult Critical Care Beds Open & Staffed

288

Occupied Adult Critical Care Beds 261

(Including 45 COVID-19 patients)

Critical Adult Care Beds Reserved for Patients

#### **PAEDS**

Total Paeds Critical Care Beds Open & Staffed

32

Occupied Paeds Critical Care Beds

22

(Including 0 COVID-19 patients)

Paeds Critical Care Beds Reserved for Patients

3