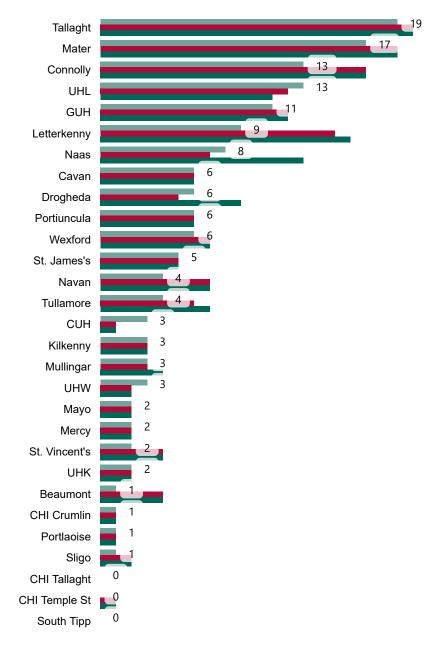

# Number of Confirmed COVID-19 Cases Admitted across 29 acute sites (including CHI)

Number of Confirmed COVID-19 Cases Admitted on Site at 0800hrs, 1400hrs and 2000hrs