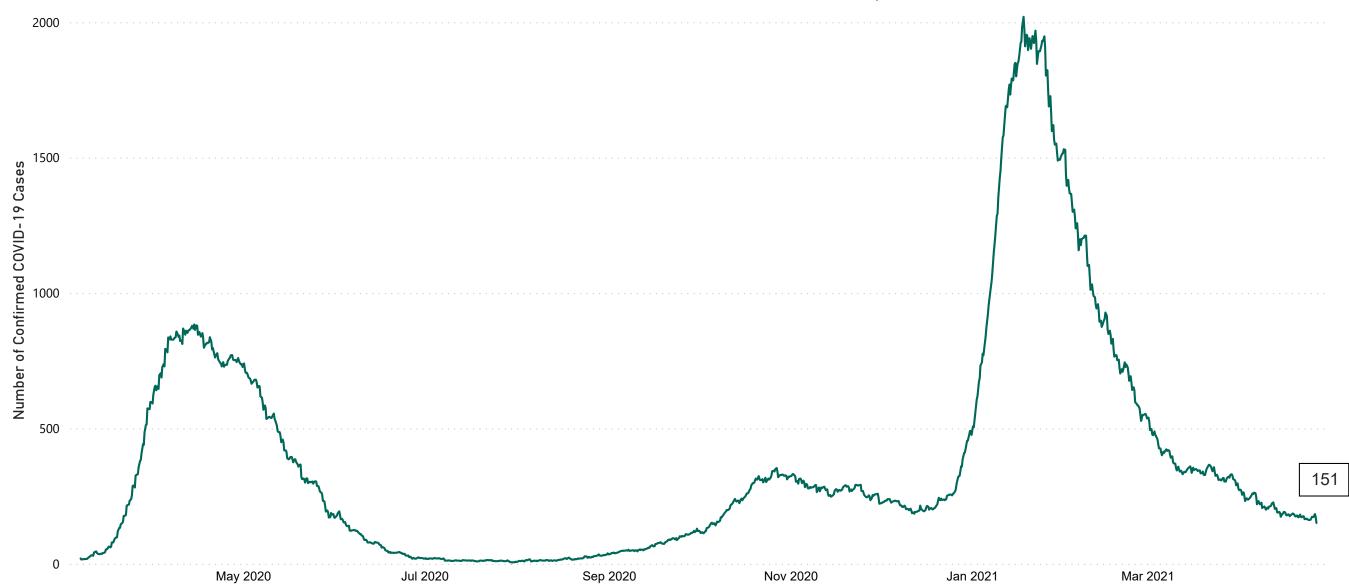

# New Confirmed COVID-19 Cases in the Republic of Ireland as at 26/04/2021

New COVID-19 Cases in the Republic of Ireland as of 26/04/2021