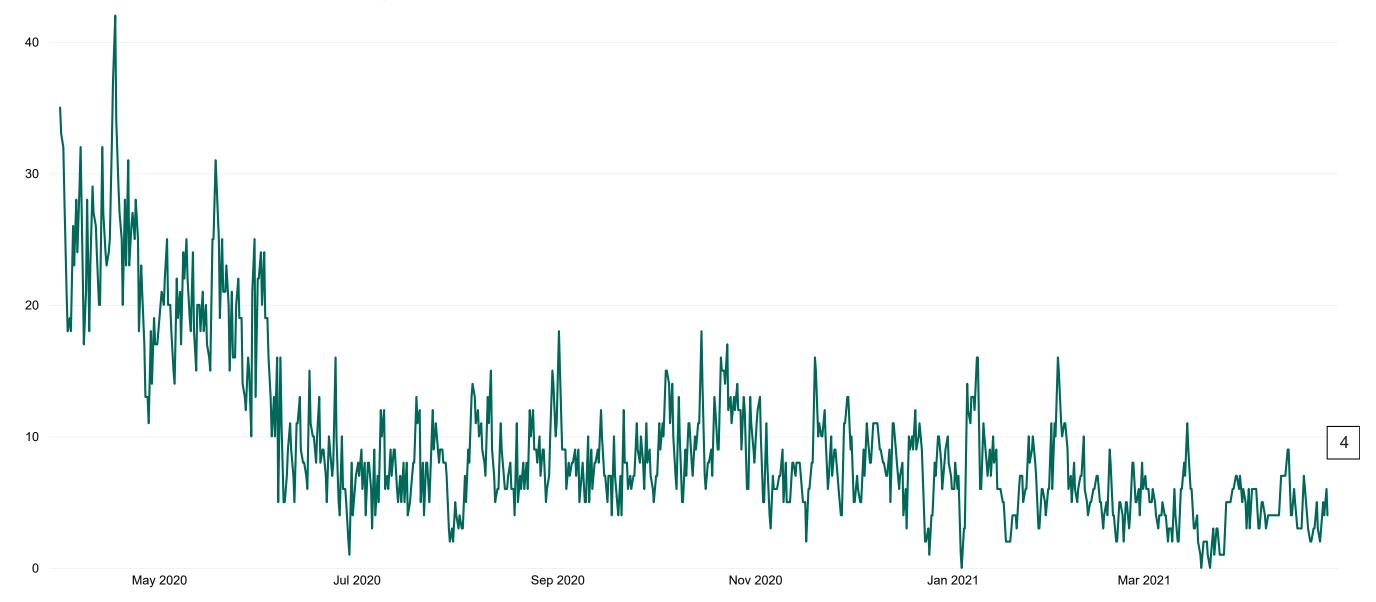

# **Suspected COVID-19 Cases in Critical Care Units**

Suspected COVID-19 Cases in Critical Care Units from 31/03/2020 to 26/04/2021