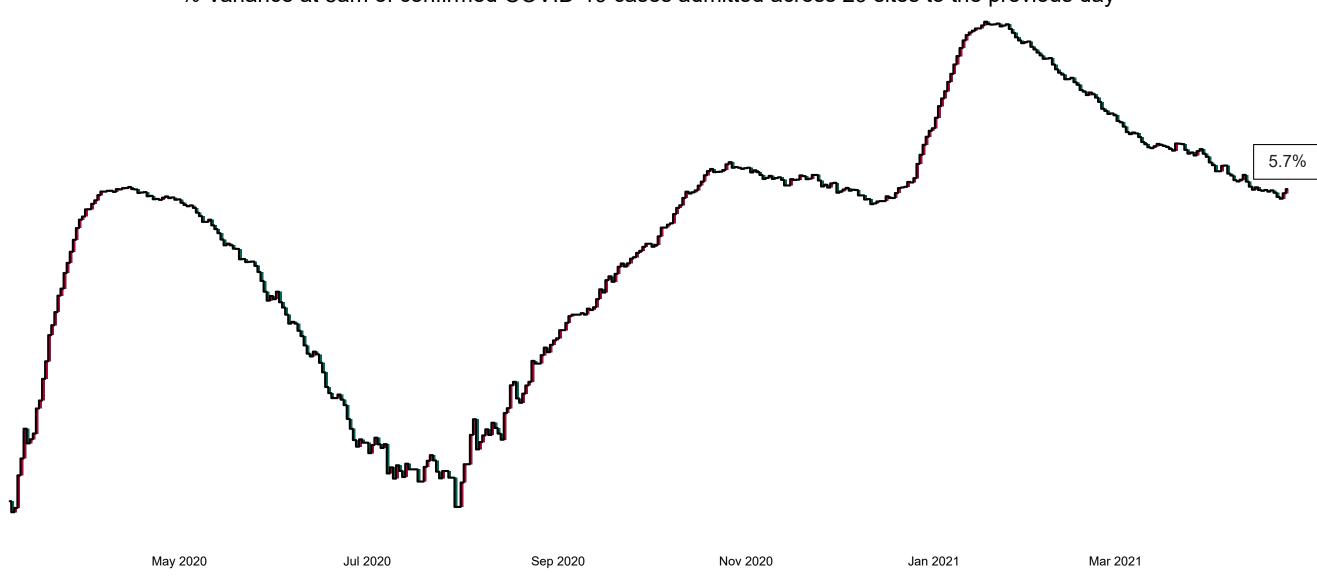

# Percentage Variance at <u>8am</u> of Confirmed COVID-19 cases Admitted Across 29 sites compared to the previous day

% Variance at 8am of confirmed COVID-19 cases admitted across 29 sites to the previous day