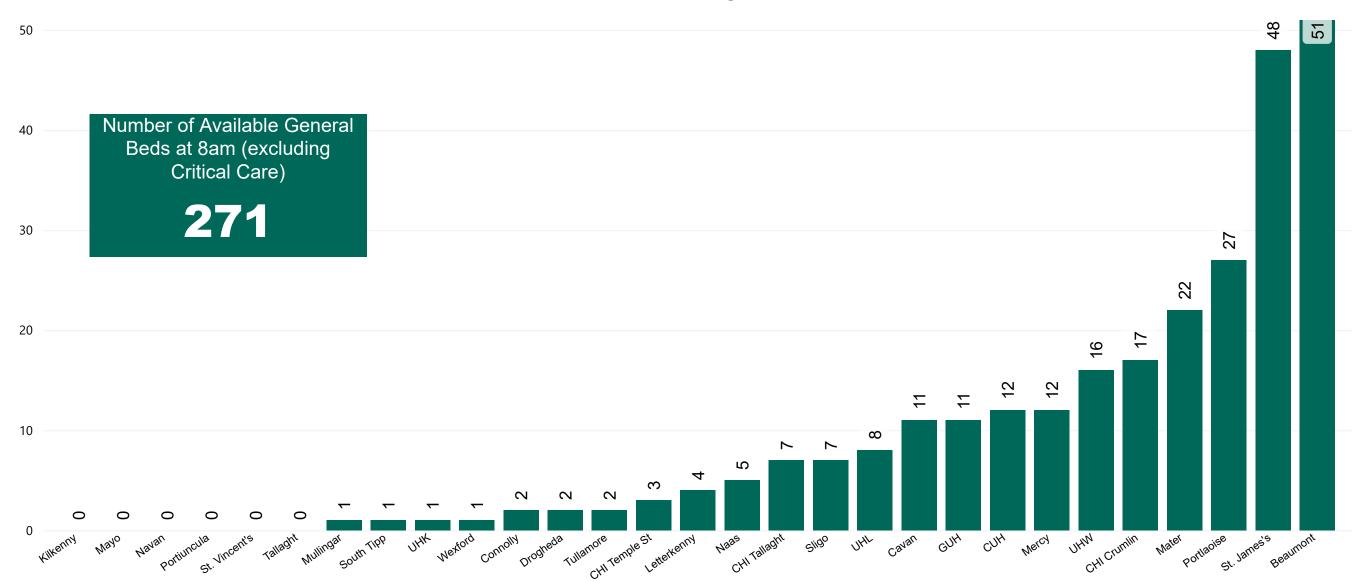

## Number of Available General Beds on 26/04/2021

#### Number of Available General Beds