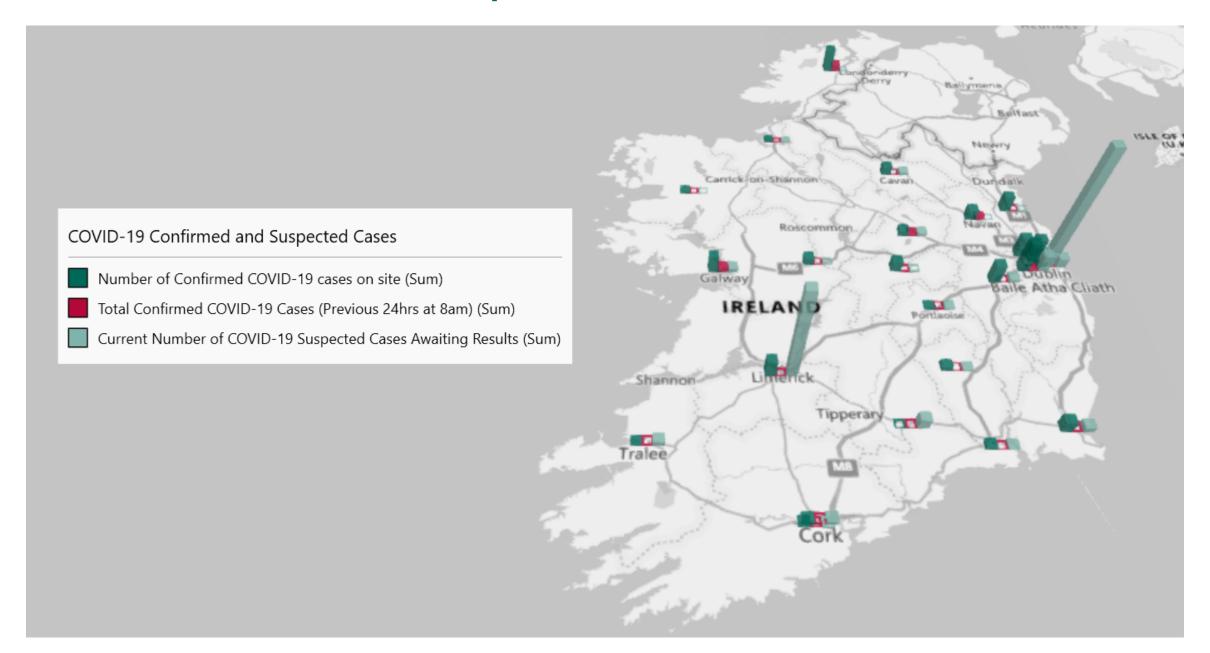

# Geographical Spread of COVID-19 Confirmed Cases and Suspected Cases across Acute Hospital Sites as at 26/04/2021 20:00