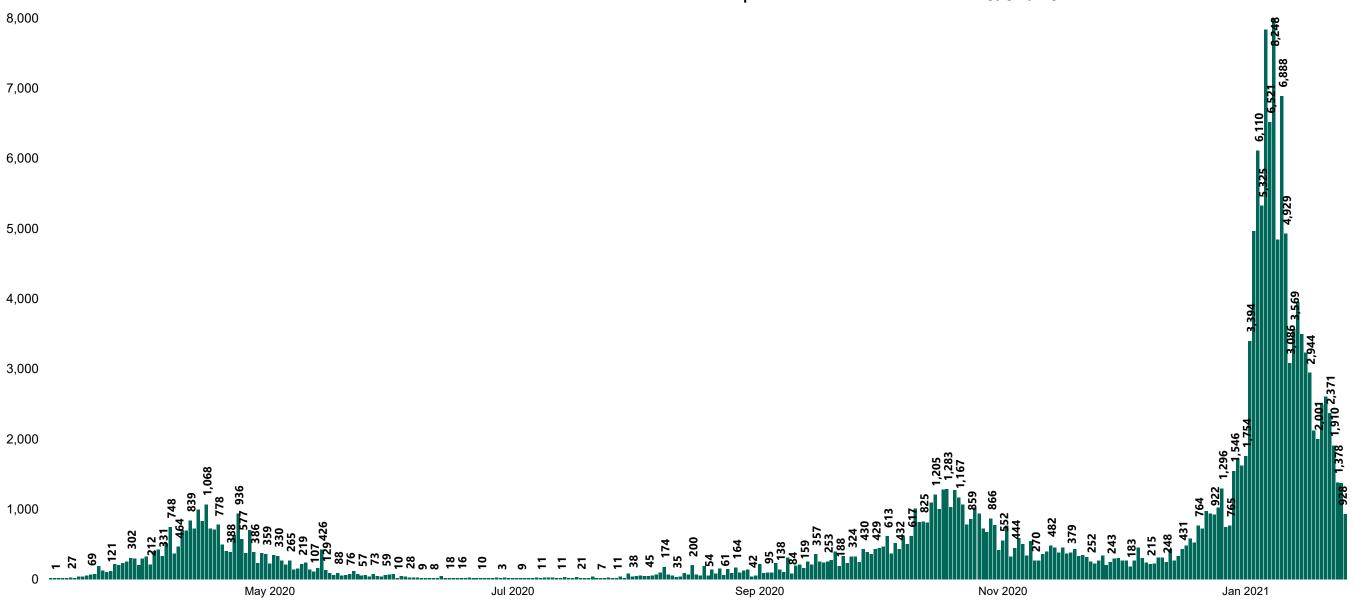

### New Confirmed COVID-19 Cases in the Republic of Ireland as at 26/01/2021

New COVID-19 Cases in the Republic of Ireland as of 26/01/2021