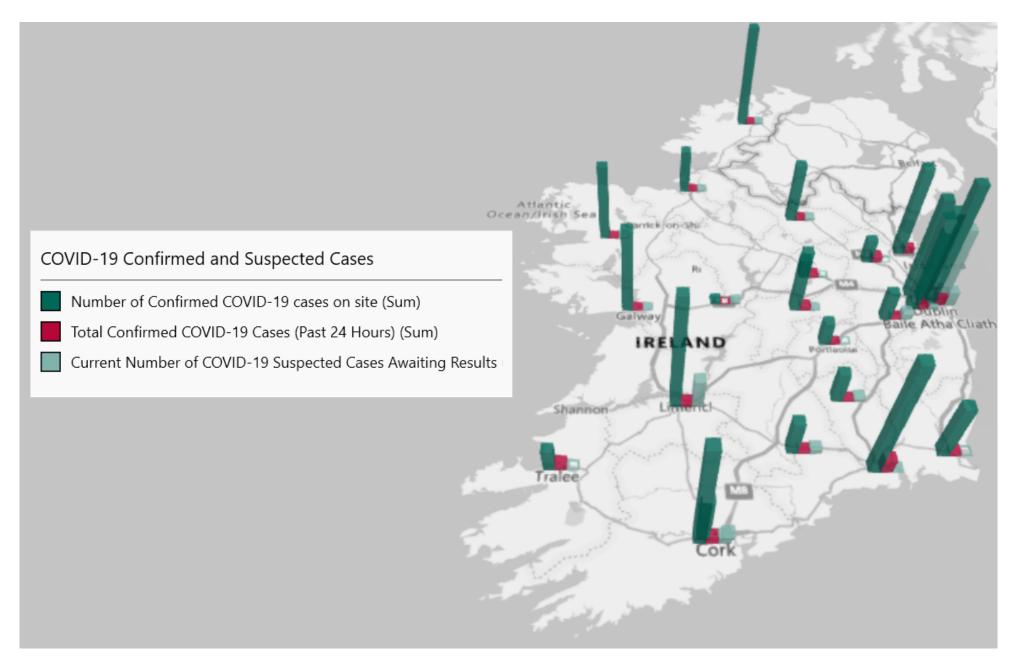

## Geographical Spread of COVID-19 Confirmed Cases and Suspected Cases across Acute Hospital Sites as at 26/01/2021 20:00