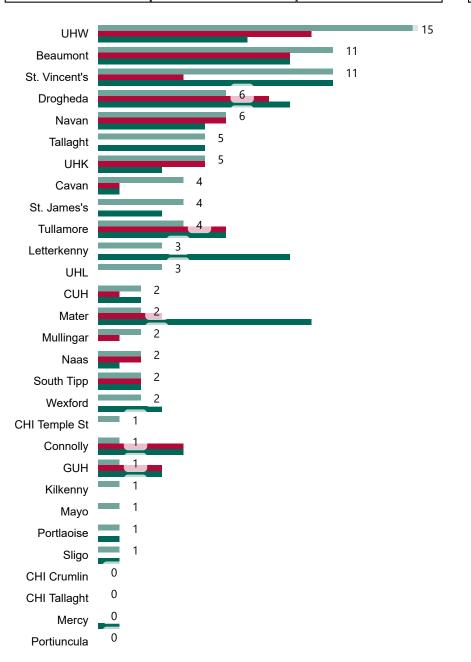

## Geographical Spread of COVID-19 Confirmed Cases and Suspected Cases across Acute Hospital Sites as at 26/01/2021 20:00