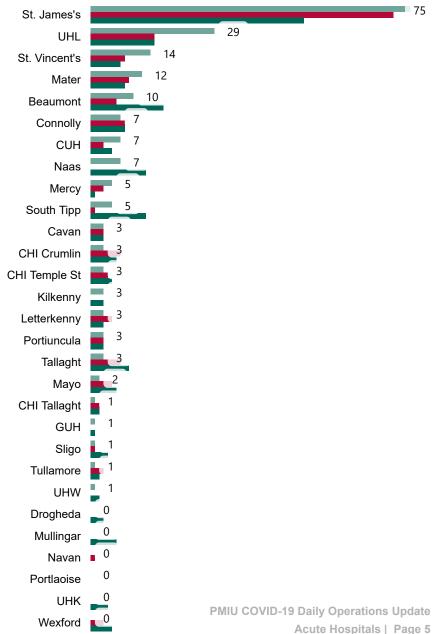

# Number of Suspected COVID-19 Swab Results Awaited Across 29 acute sites as at 26/01/2021

Number of COVID-19 Swab Results Awaited at 0800hrs, 1400hrs and 2000hrs