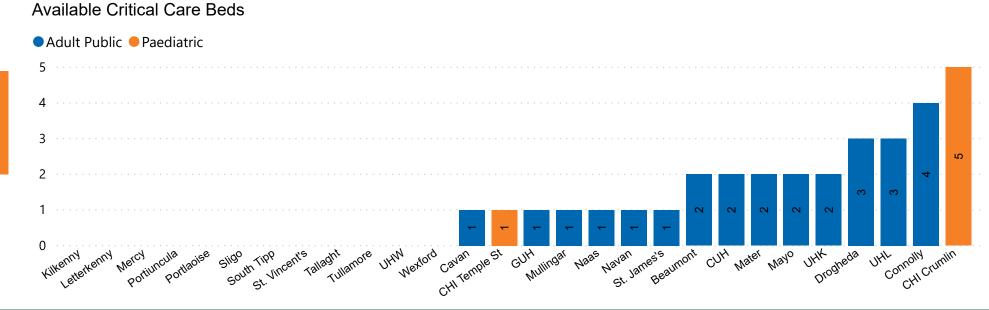

#### **Number of Critical Beds Available on 26/01/2021**

Number of Available Critical Care Beds at 18:30

Adult Public Beds

Paeds Beds

26

6

\*Due to the dynamic nature of reporting, available beds may differ depending on capacity and reserved status at individual sites for critical care beds. Furthermore, some of the available beds may be specialist beds, not available for admission of general ICU patients.