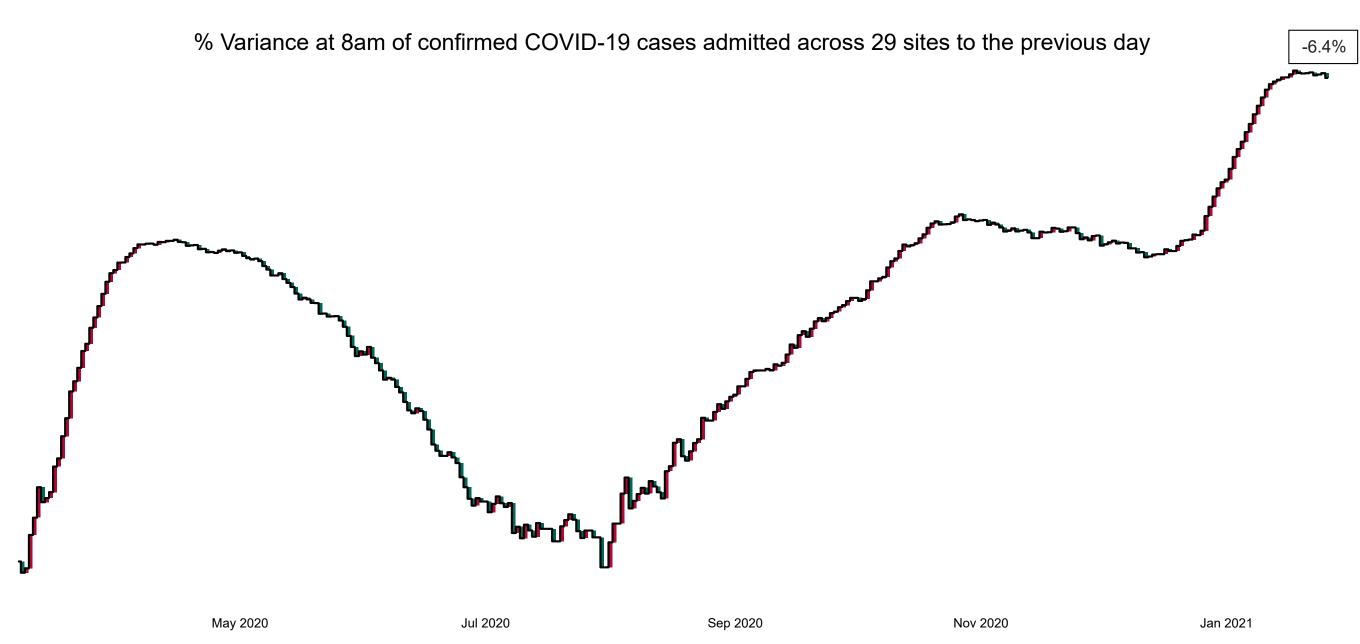

## Percentage Variance at <u>8am</u> of Confirmed COVID-19 cases Admitted Across 29 sites compared to the previous day