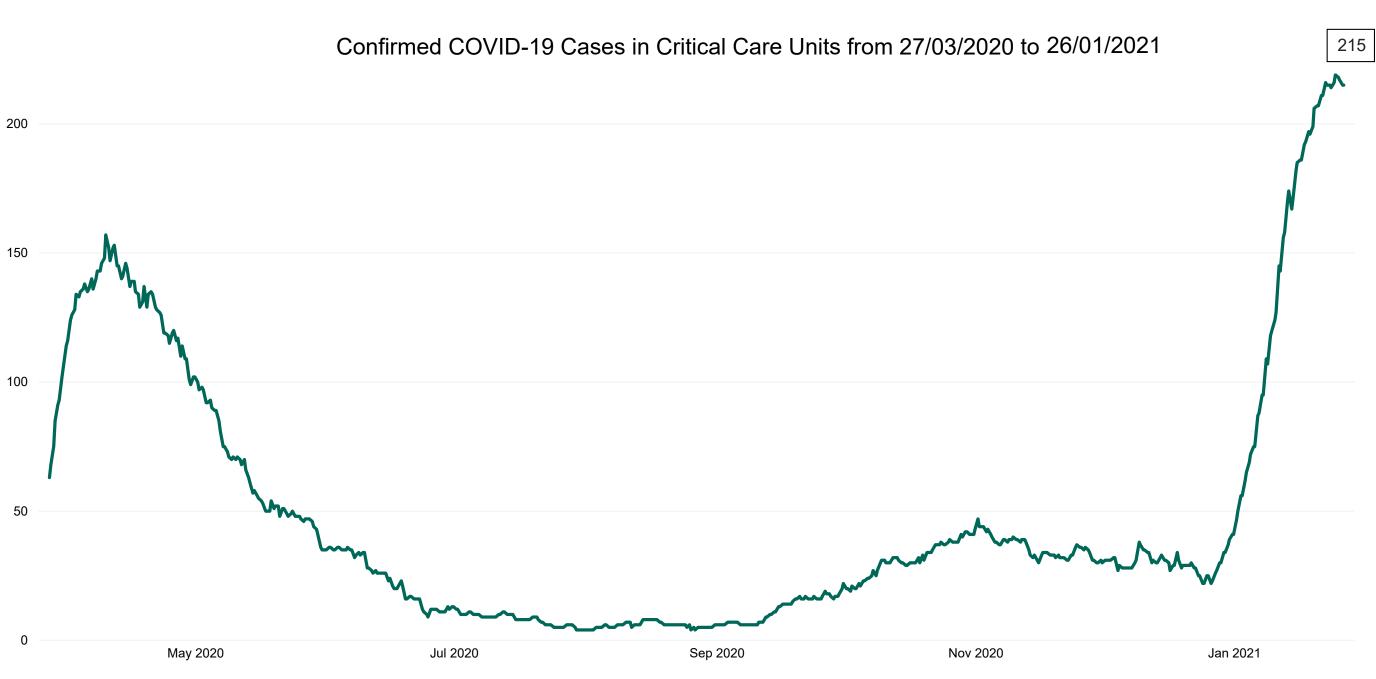

#### **Confirmed COVID-19 Cases in Critical Care Units**

Confirmed COVID-19 Cases in Critical Care Units 26/01/2021

#### **Confirmed COVID-19 Cases in Critical Care Units**

## **Critical Care Summary as at 26/01/2021 18:30**

| Confirmed COVID-19 cases in Critical Care Units                                                  | Suspected COVID-19 cases in Critical Care Units                                                      |
|--------------------------------------------------------------------------------------------------|------------------------------------------------------------------------------------------------------|
| 215                                                                                              | 7                                                                                                    |
| COVID-19 Deaths in Critical Care Units during previous 24hrs (8am to 8am) – update at 10am daily | Suspected COVID-19 Deaths in Critical Care during previous 24hrs (8am to 8am) – update at 10am daily |
| 3                                                                                                |                                                                                                      |
| Confirmed COVID-19 Ventilated cases                                                              | Suspected COVID-19 Ventilated cases                                                                  |
| 135                                                                                              | 6                                                                                                    |