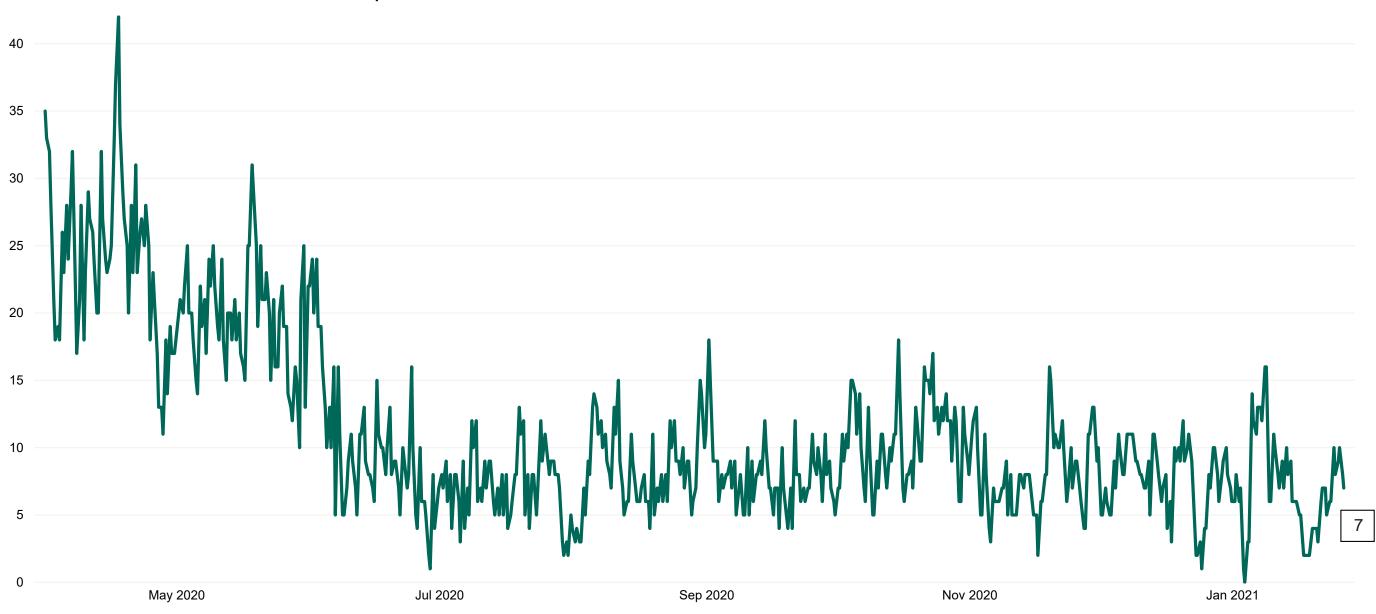

## **Suspected COVID-19 Cases in Critical Care Units**

Suspected COVID-19 Cases in Critical Care Units 26/01/2021

### **Suspected COVID-19 Cases in Critical Care Units**

Suspected COVID-19 Cases in Critical Care Units from 31/03/2020 to 26/01/2021

## **Critical Care Summary as at 26/01/2021 18:30**

| Confirmed COVID-19 cases in Critical Care Units                                                  | Suspected COVID-19 cases in Critical Care Units                                                      |
|--------------------------------------------------------------------------------------------------|------------------------------------------------------------------------------------------------------|
| 215                                                                                              | 7                                                                                                    |
| COVID-19 Deaths in Critical Care Units during previous 24hrs (8am to 8am) – update at 10am daily | Suspected COVID-19 Deaths in Critical Care during previous 24hrs (8am to 8am) – update at 10am daily |
| 3                                                                                                |                                                                                                      |
| Confirmed COVID-19 Ventilated cases                                                              | Suspected COVID-19 Ventilated cases                                                                  |
| 135                                                                                              | 6                                                                                                    |