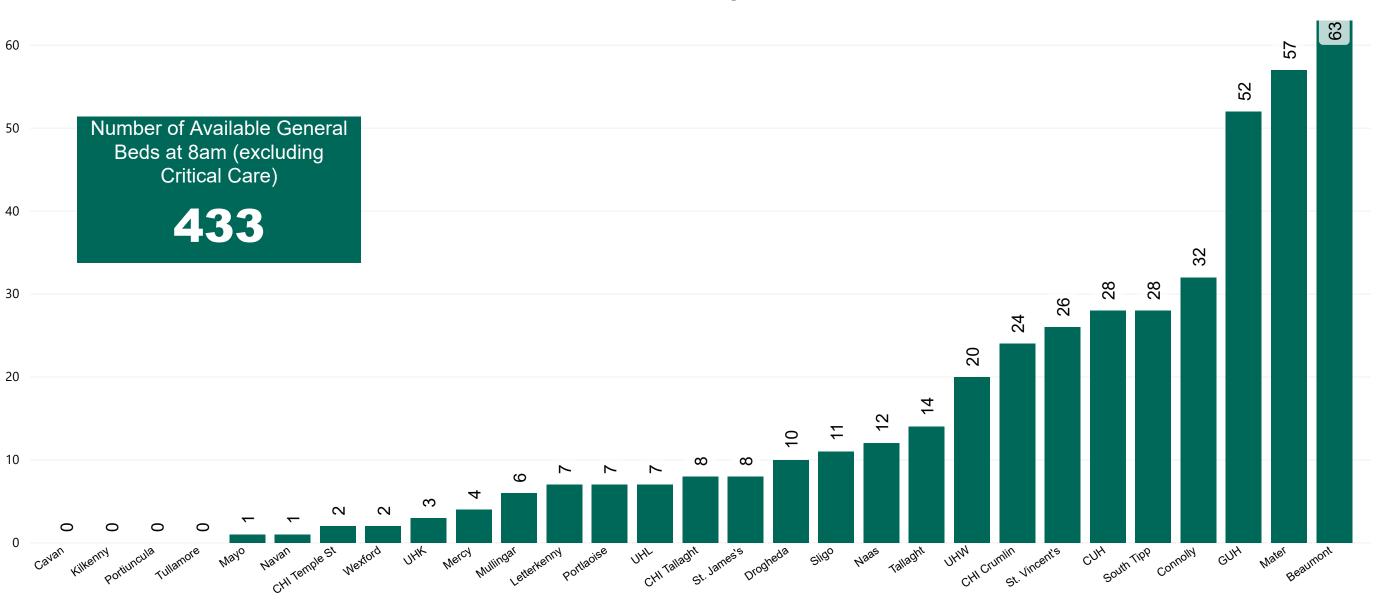

#### Number of Available General Beds on 26/01/2021

#### Number of Available General Beds