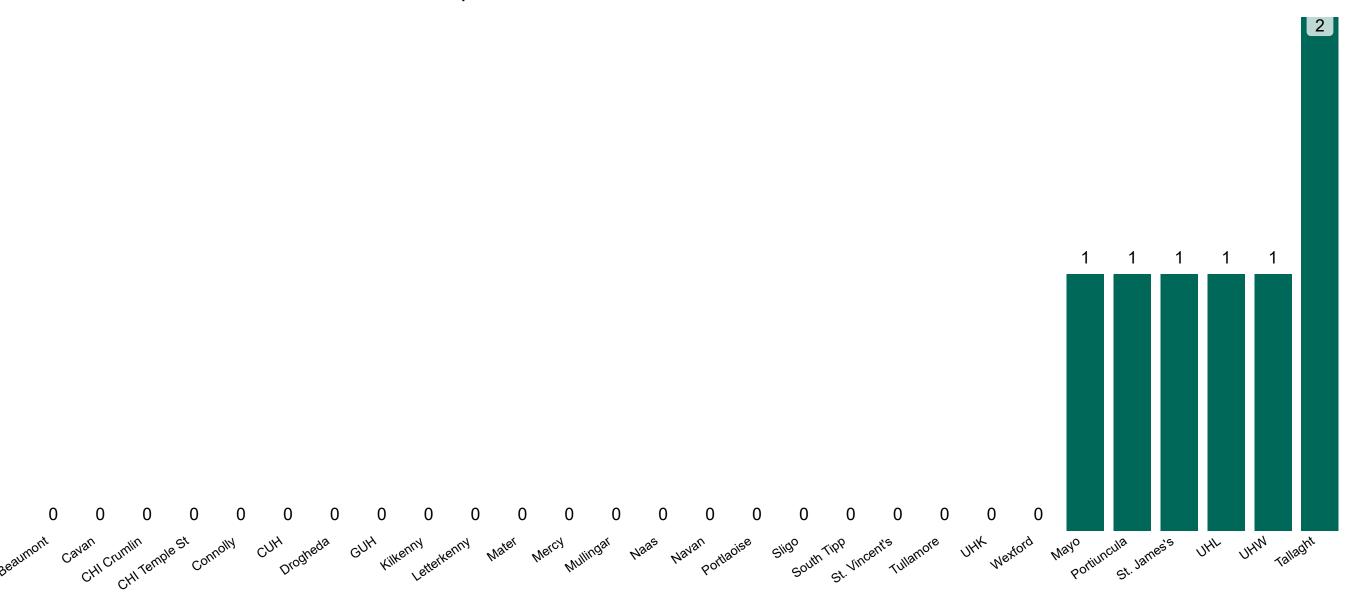

## Geographical Spread of COVID-19 Confirmed Cases and Suspected Cases across Acute Hospital Sites as at 26/01/2021 20:00