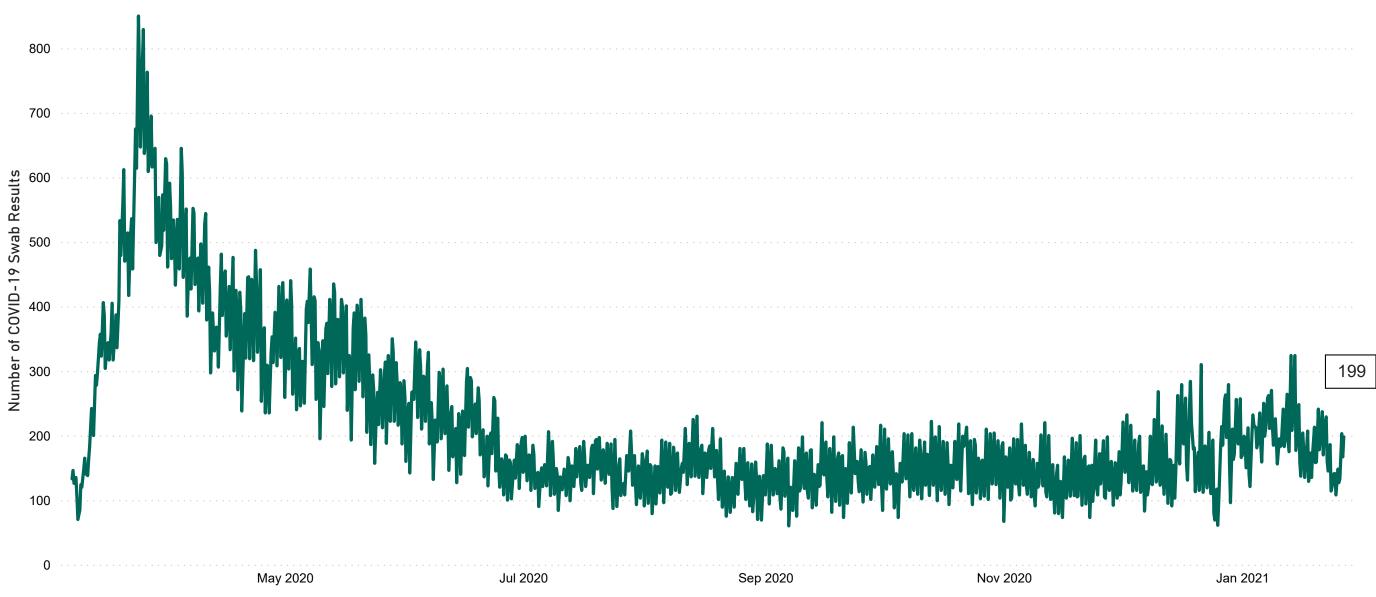

# Number of Suspected COVID-19 Swab Results Awaited Across 29 acute sites as at 26/01/2021

Number of COVID-19 Swab Results Awaited at 0800hrs, 1400hrs and 2000hrs

#### Current Number of COVID-19 Suspected Cases

| 8am | 2pm | 8pm |
|-----|-----|-----|
| 204 | 168 | 199 |