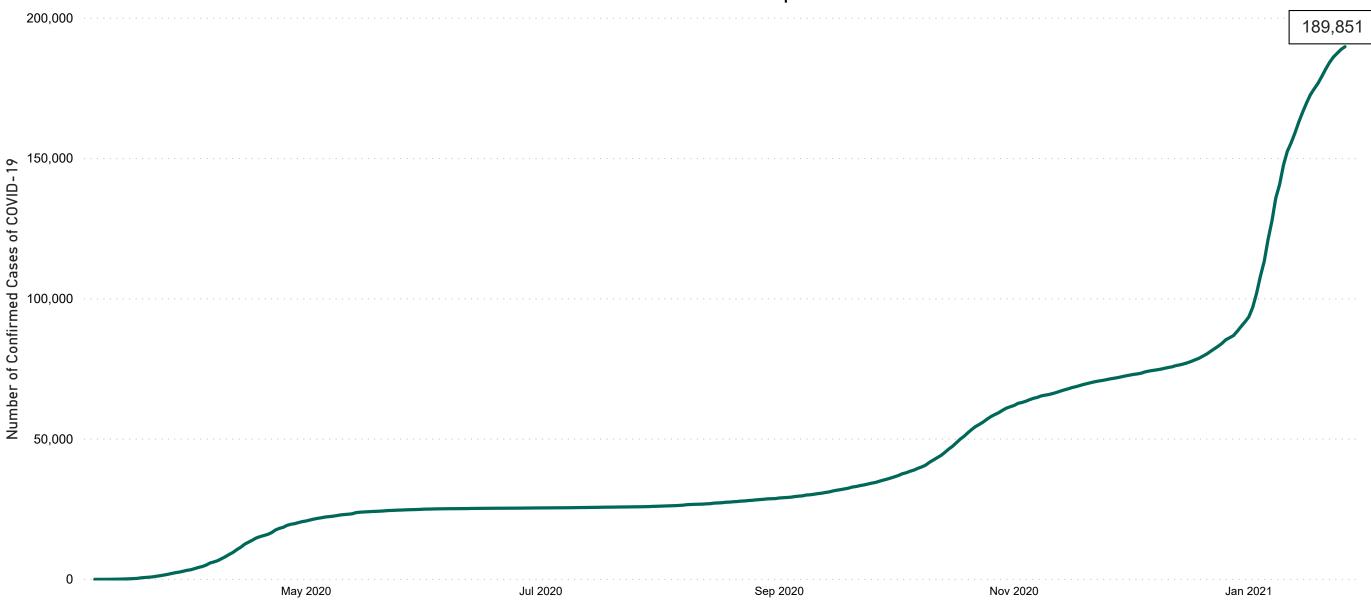

## Confirmed Cases of COVID-19 in the Republic of Ireland as at 26/01/2021

Confirmed Cases of COVID-19 in the Republic of Ireland as of 26/01/2021