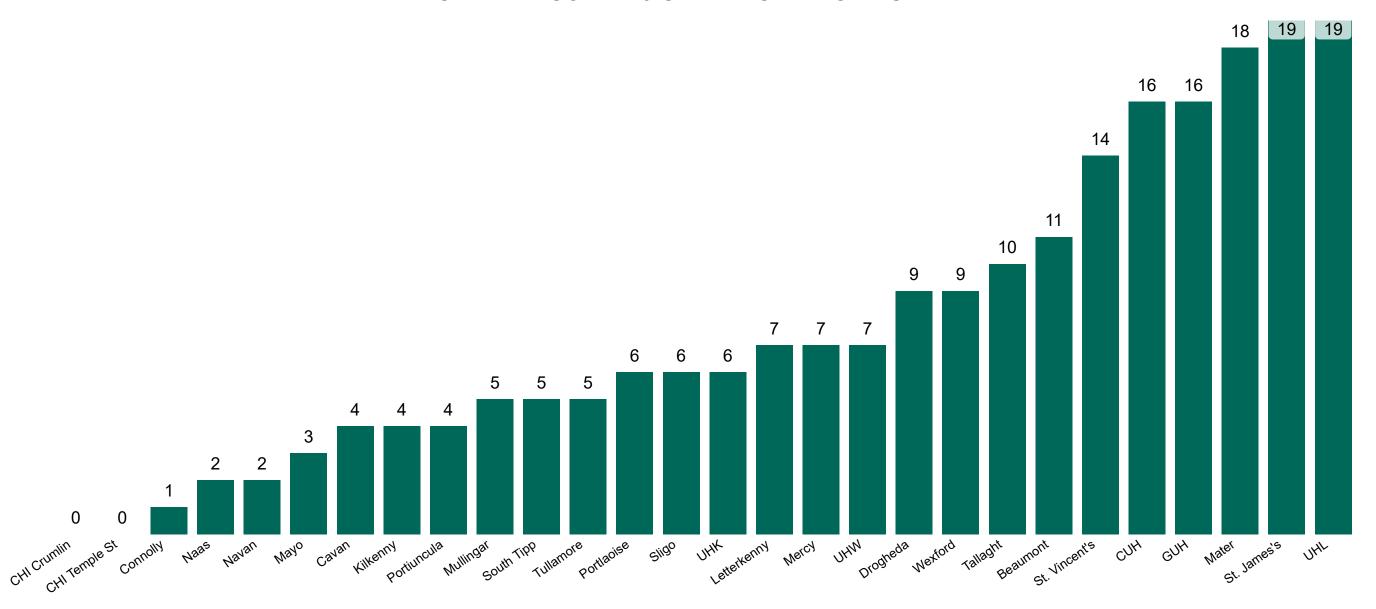

## **Suspected COVID-19 Cases in Critical Care Units**

Suspected COVID-19 Cases in Critical Care Units 26/01/2021

### **Suspected COVID-19 Cases in Critical Care Units**

Suspected COVID-19 Cases in Critical Care Units from 31/03/2020 to 26/01/2021