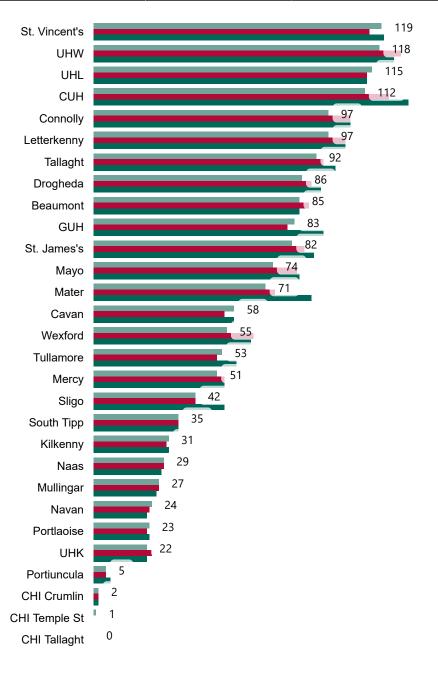

# Number of Confirmed COVID-19 Cases Admitted across 29 acute sites (including CHI)