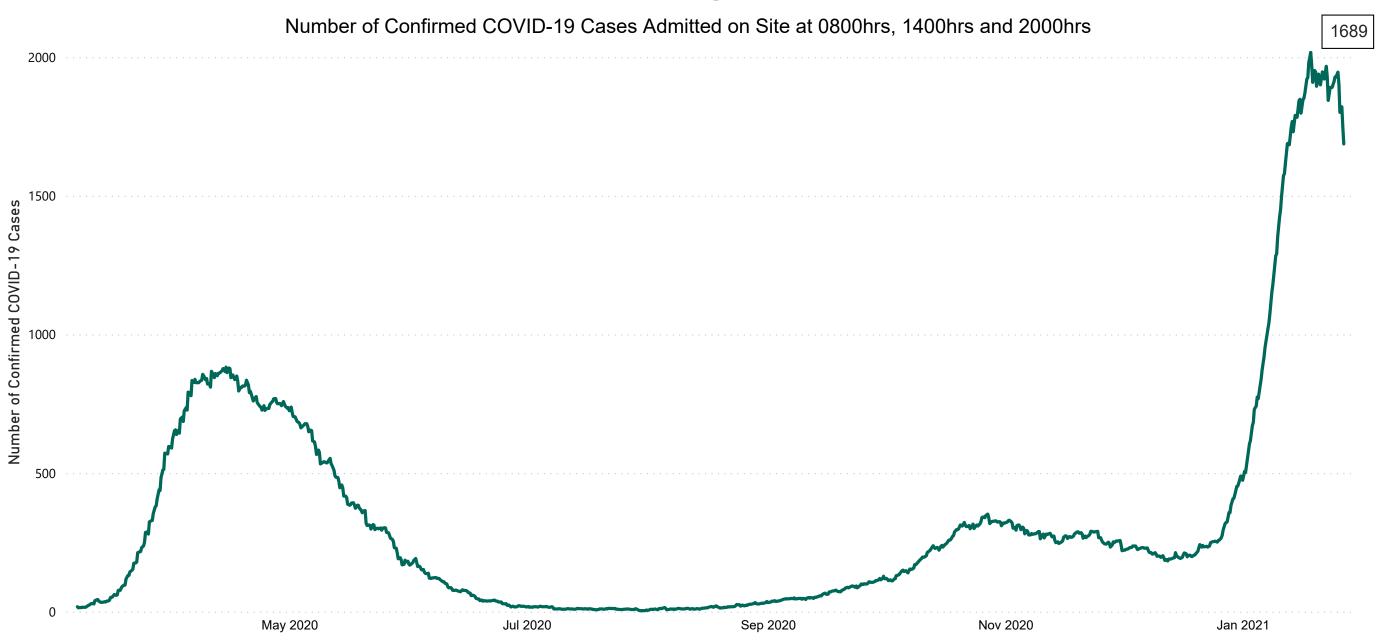

# Number of Confirmed COVID-19 Cases Admitted across 29 acute sites (including CHI)

#### **Total Confirmed COVID-19 Cases**

| 8am  | 2pm  | 8pm  |
|------|------|------|
| 1823 | 1750 | 1689 |