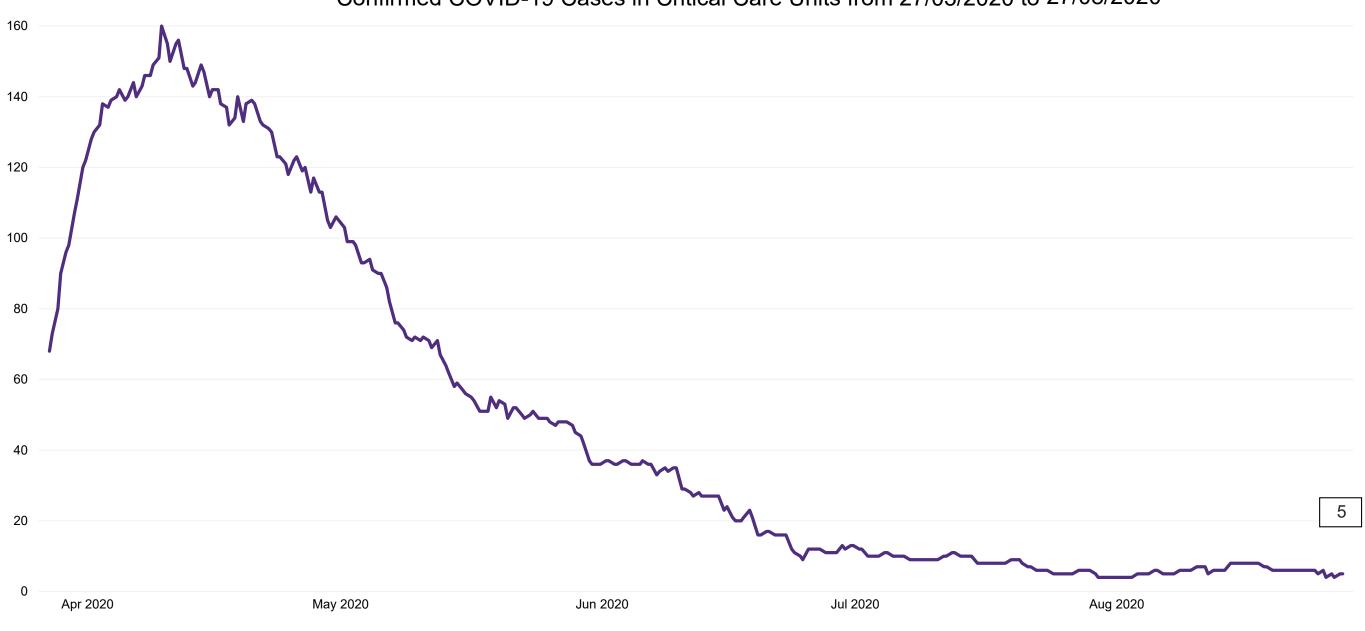

## **Confirmed COVID-19 Cases in Critical Care Units**

Confirmed COVID-19 Cases in Critical Care Units from 27/03/2020 to 27/08/2020