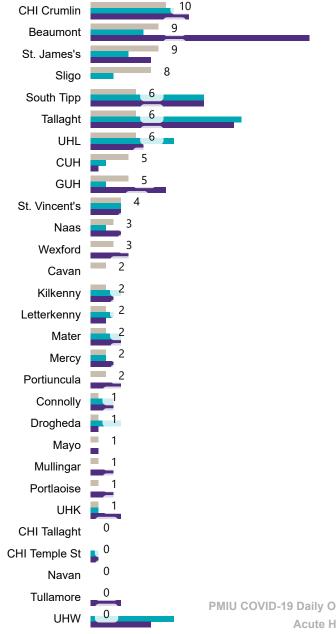

# Number of Suspected COVID-19 Swab Results Awaited Across 29 acute sites as at 27/08/2020

Number of COVID-19 Swab Results Awaited at 0800hrs, 1400hrs and 2000hrs