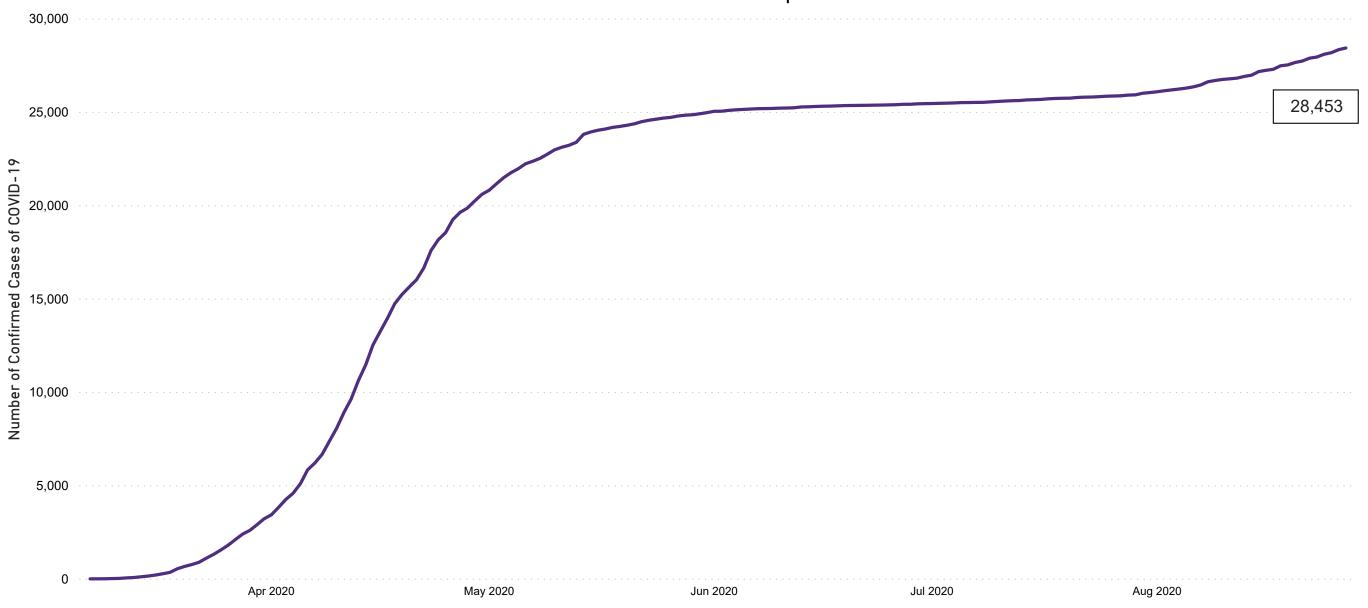

# Confirmed Cases of COVID-19 in the Republic of Ireland as at 27/08/2020

Confirmed Cases of COVID-19 in the Republic of Ireland as of 27/08/2020