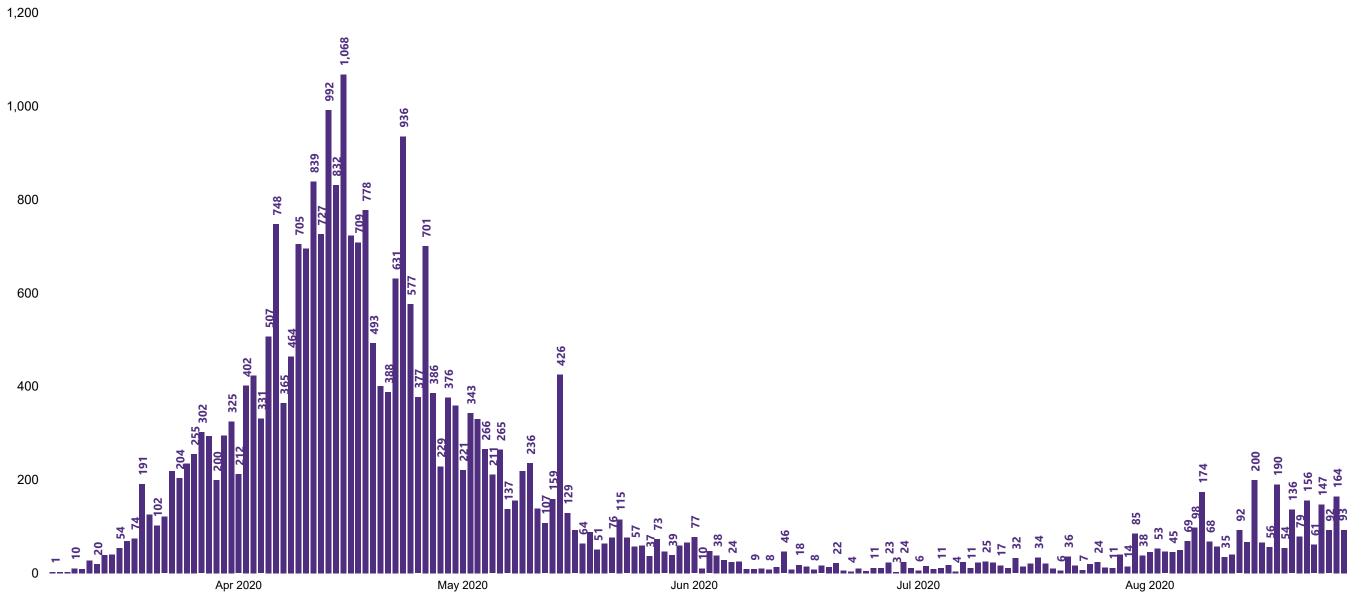

# New Confirmed COVID-19 Cases in the Republic of Ireland as at 27/08/2020

New COVID-19 Cases in the Republic of Ireland as of 27/08/2020