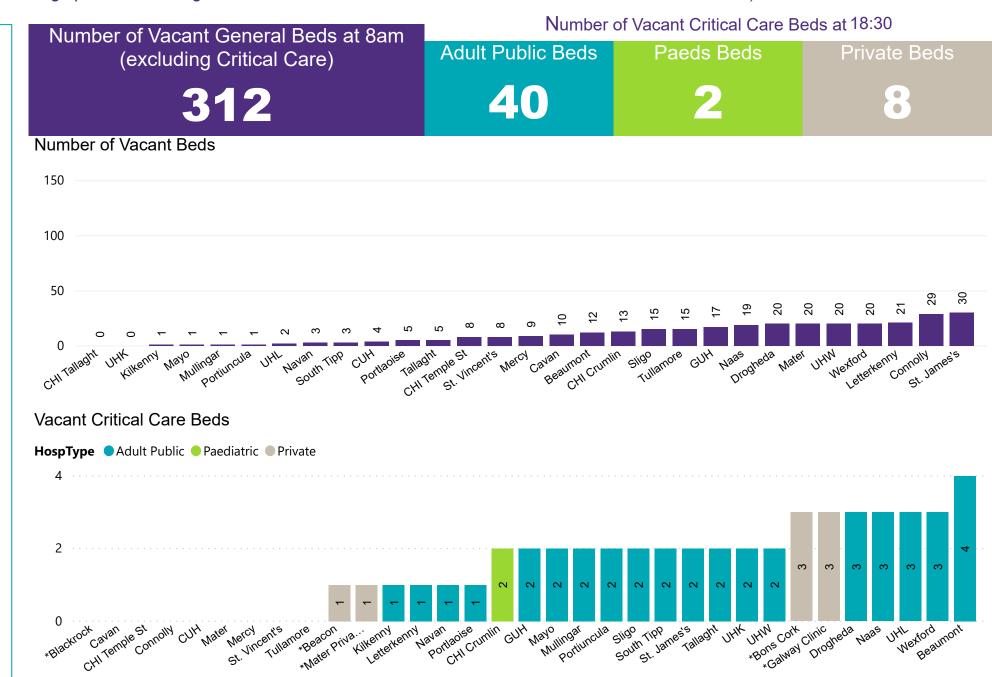

### **Number of Vacant Beds and Critical Beds Available on 27/08/2020**

(Note HSE COVID-19 Surge plan includes significant additional Critical Care Beds in addition to those indicated below)

**Total Critical Care Beds** 

426

Total Critical Care Beds Open & Staffed 351

Occupied Critical Care Beds

292

(Including 5 COVID-19 patients)

Available Adult Public Critical
Care Beds

40 \*

\*Due to the dynamic nature of reporting, available beds may differ depending on capacity and reserved status at individual sites for critical care beds