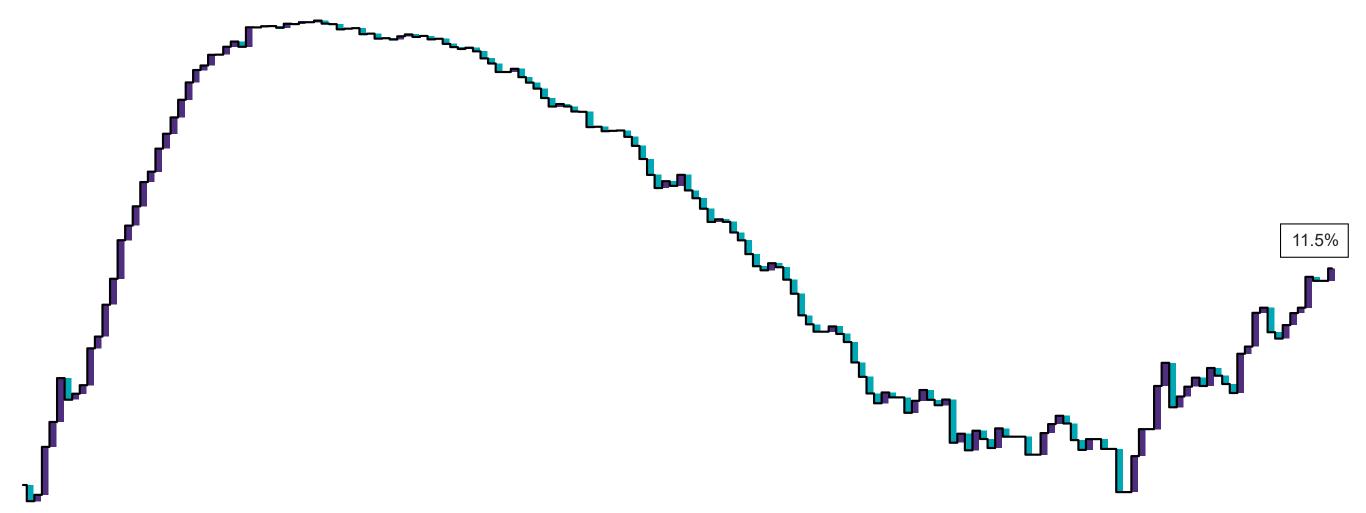

# Percentage Variance at <u>8am</u> of Confirmed COVID-19 cases Admitted Across 29 sites compared to the previous day

% Variance at 8am of confirmed COVID-19 cases admitted across 29 sites to the previous day