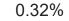

## Percentage Increase compared to the Previous Day as at 27/08/2020

% Increase in total confirmed cases compared to the previous day since 06 March
\* Baseline is 13 cases at 05-March-2020