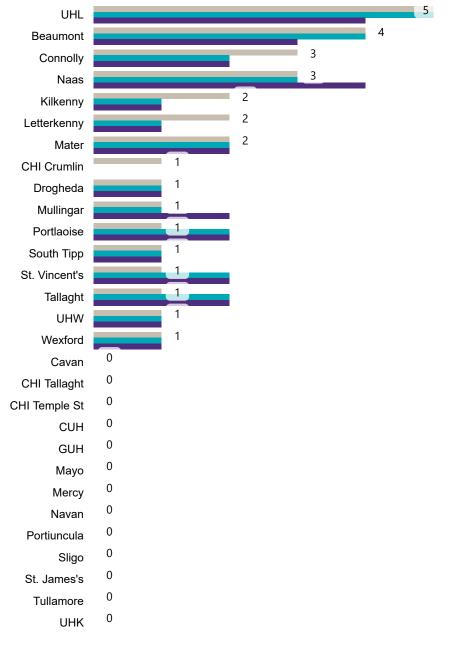

# Number of Confirmed COVID-19 Cases Admitted across 29 acute sites (including CHI)

Number of Confirmed COVID-19 Cases Admitted on Site at 0800hrs, 1400hrs and 2000hrs