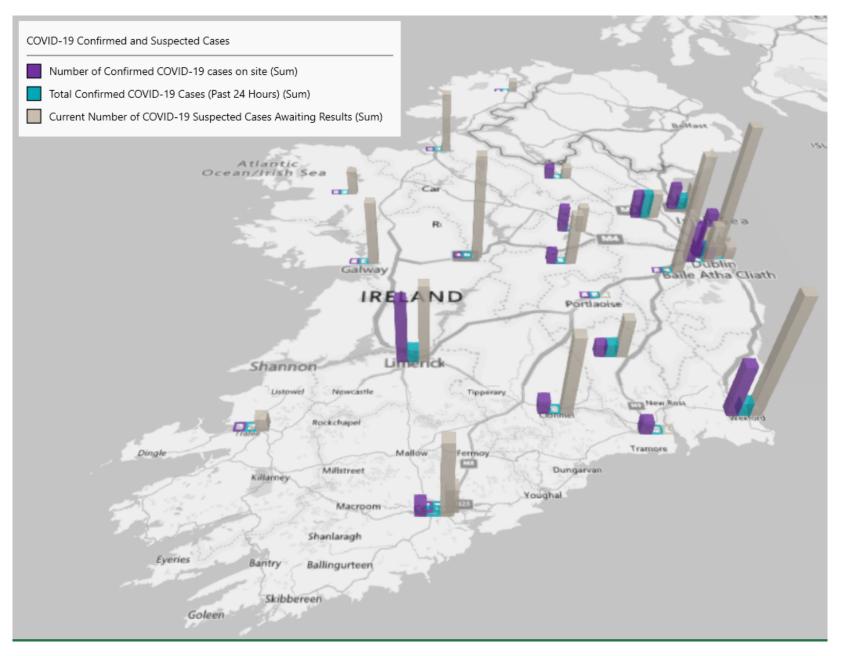

# Geographical Spread of COVID-19 Confirmed Cases and Suspected Cases across Acute Hospital Sites as at 27/08/2020 20:00