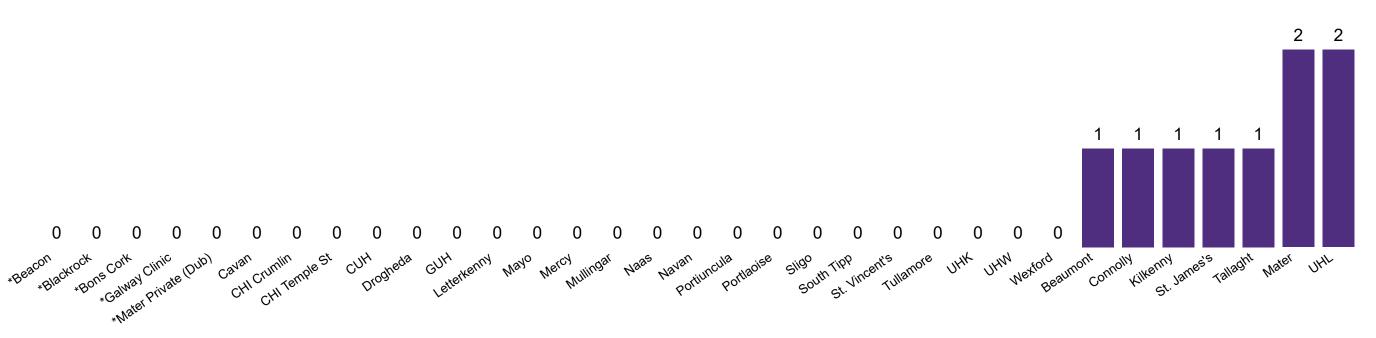

### **Confirmed COVID-19 Cases in Critical Care Units**

Confirmed COVID-19 Cases in Critical Care Units 27/08/2020