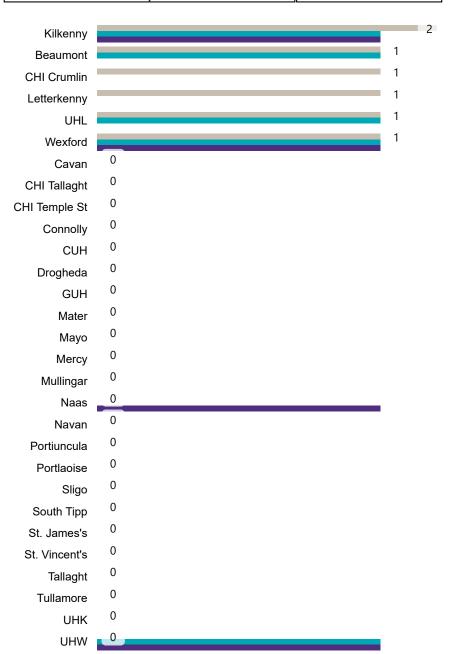

### **Confirmed COVID-19 Cases in Critical Care Units**

Confirmed COVID-19 Cases in Critical Care Units 27/08/2020