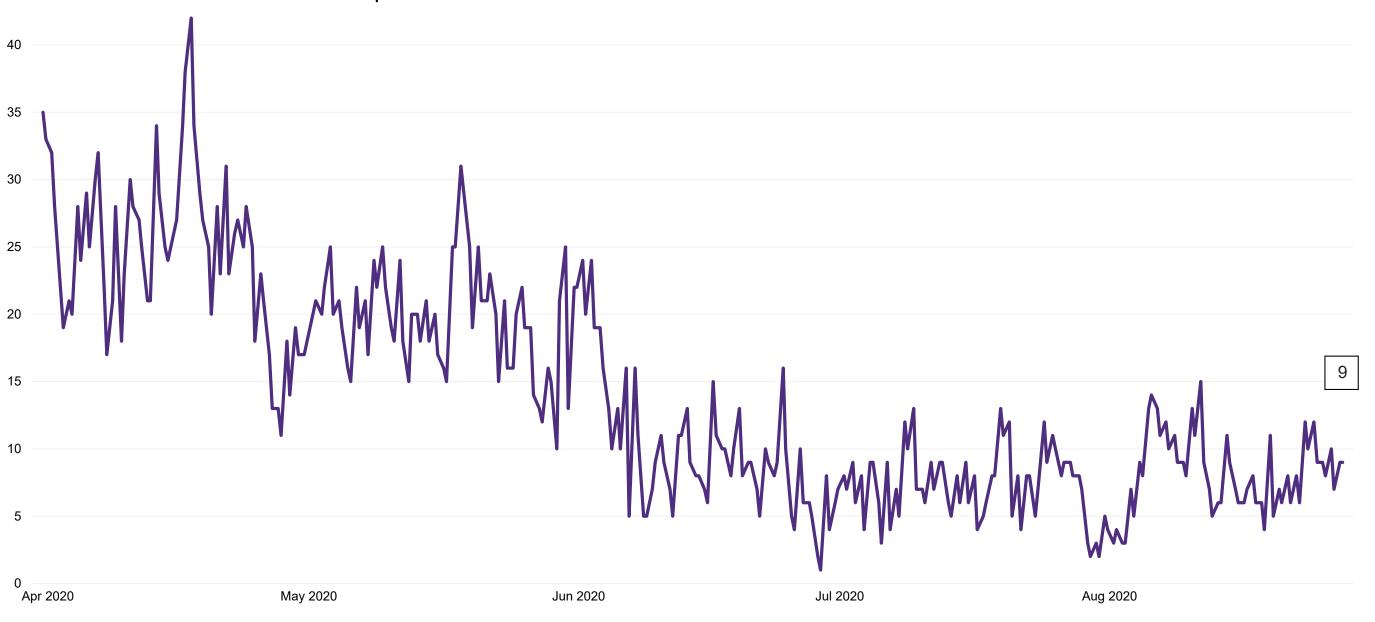

# **Suspected COVID-19 Cases in Critical Care Units**

Suspected COVID-19 Cases in Critical Care Units from 31/03/2020 to 27/08/2020