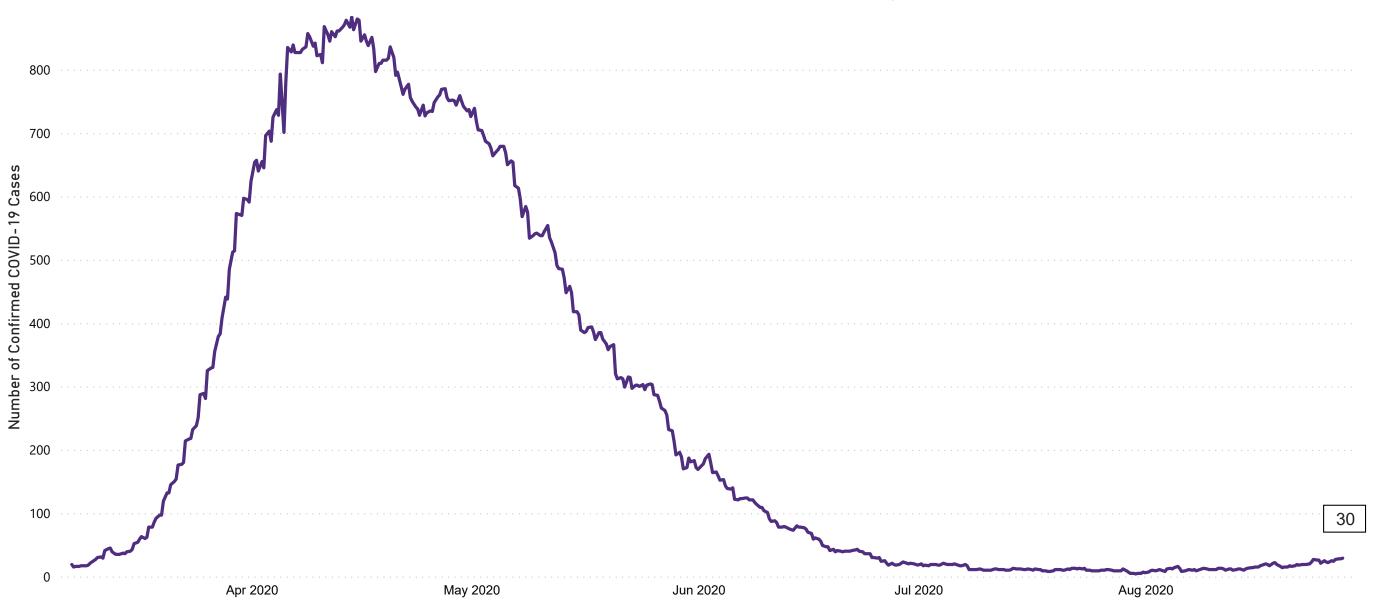

# New Confirmed COVID-19 Cases in the Republic of Ireland as at 27/08/2020

New COVID-19 Cases in the Republic of Ireland as of 27/08/2020

 Apr 2020
 May 2020
 Jun 2020
 Jul 2020
 Aug 2020