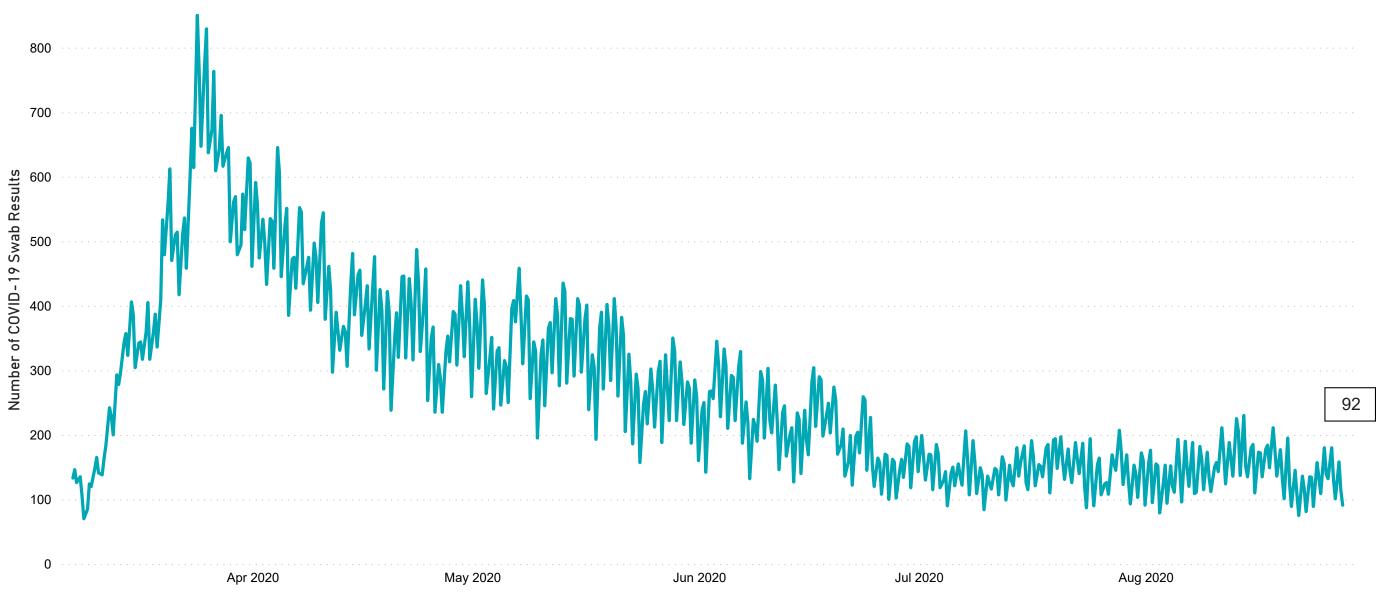

# Number of Suspected COVID-19 Swab Results Awaited Across 29 acute sites as at 27/08/2020

Number of COVID-19 Swab Results Awaited at 0800hrs, 1400hrs and 2000hrs