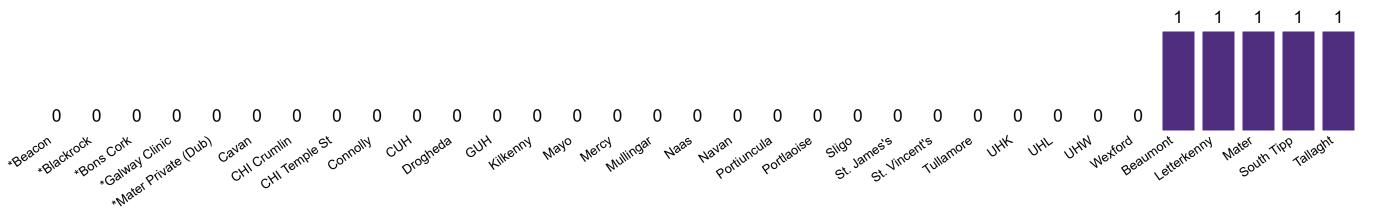

### **Confirmed COVID-19 Cases in Critical Care Units**

Confirmed COVID-19 Cases in Critical Care Units 27/08/2020