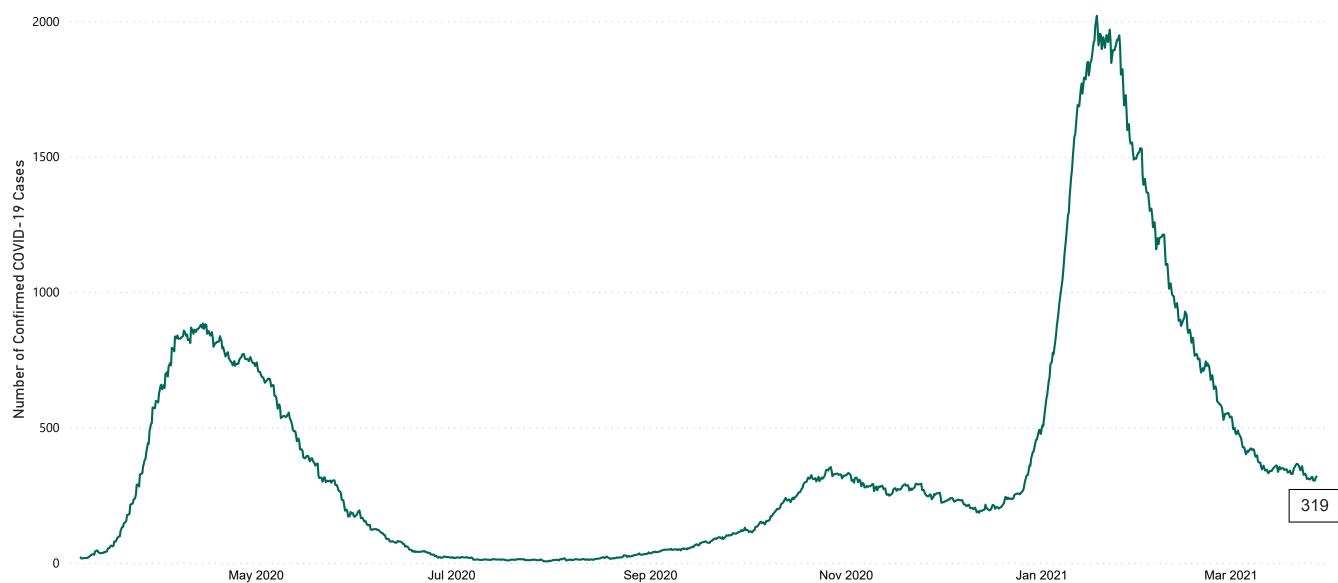

# Confirmed Cases of COVID-19 in the Republic of Ireland as at 27/03/2021

#### **Total Confirmed COVID-19 Cases**

| 8am | 2pm | 8pm |
|-----|-----|-----|
| 304 | 314 | 319 |