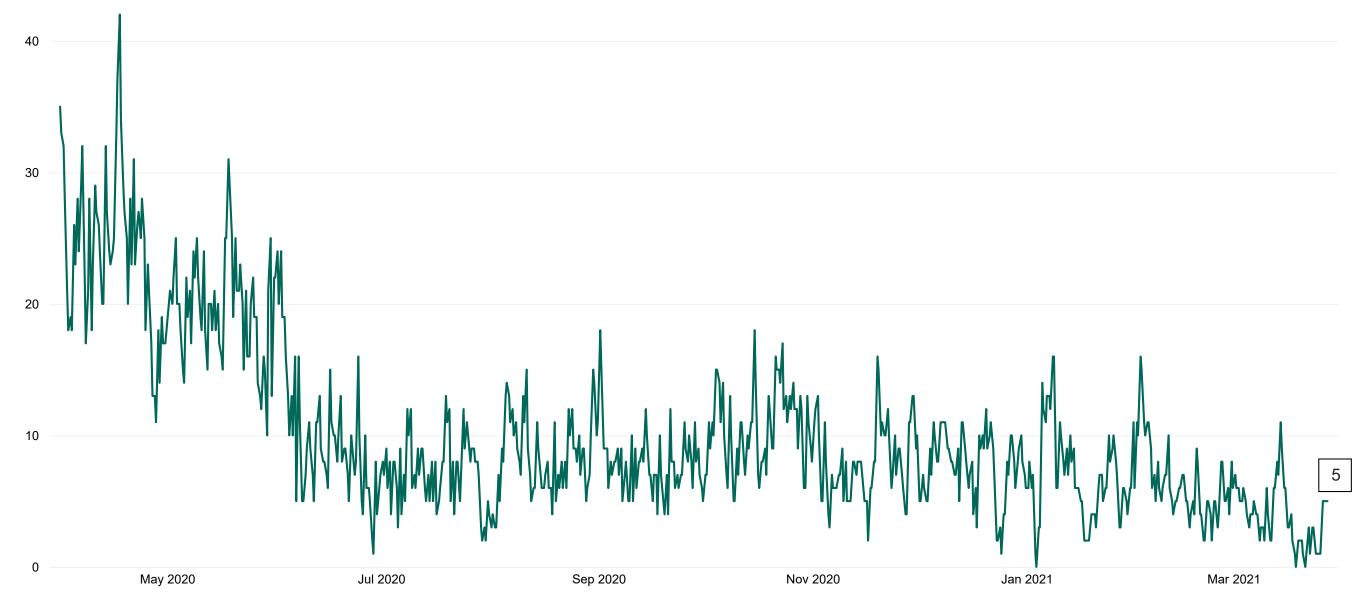

## **Suspected COVID-19 Cases in Critical Care Units**

Suspected COVID-19 Cases in Critical Care Units from 31/03/2020 to 27/03/2021