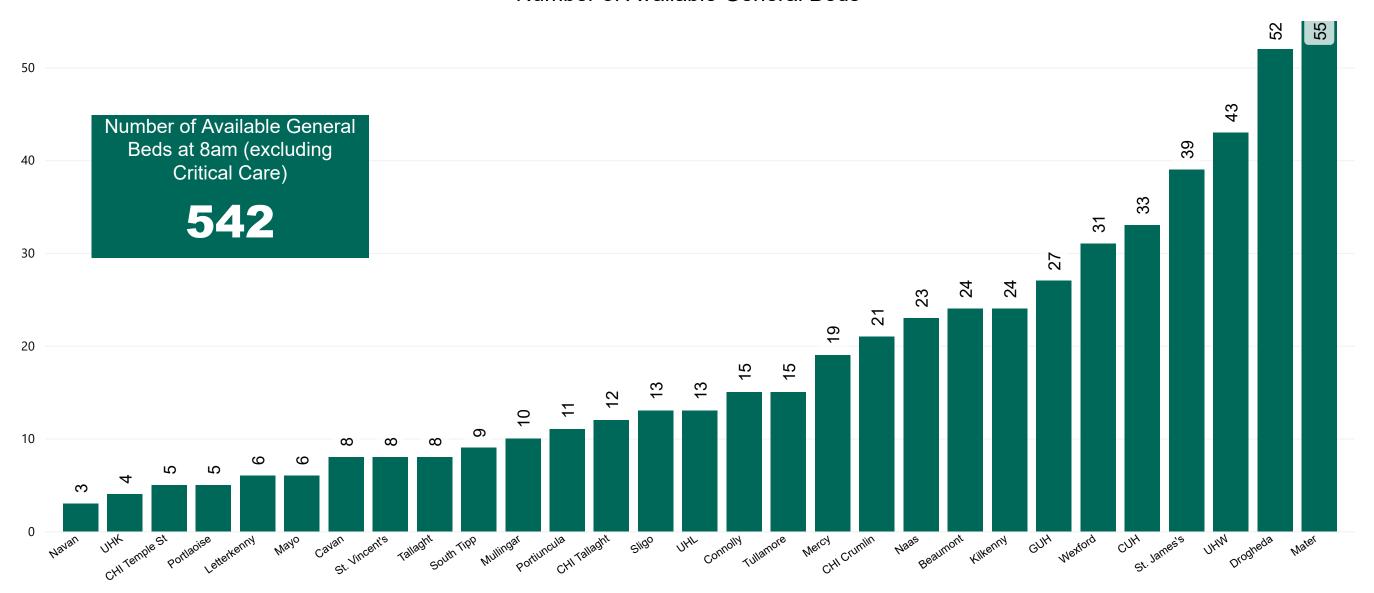

### Number of Available General Beds on 27/03/2021

#### Number of Available General Beds