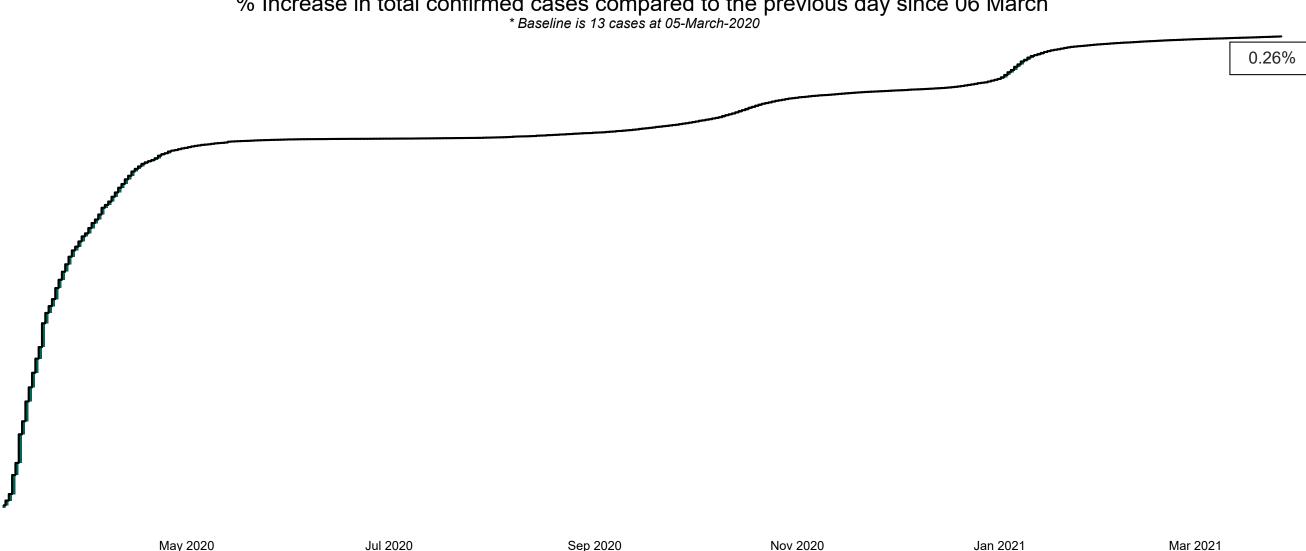

## Percentage Increase compared to the Previous Day as at 27/03/2021

% Increase in total confirmed cases compared to the previous day since 06 March
\* Baseline is 13 cases at 05-March-2020

May 2020 Sep 2020