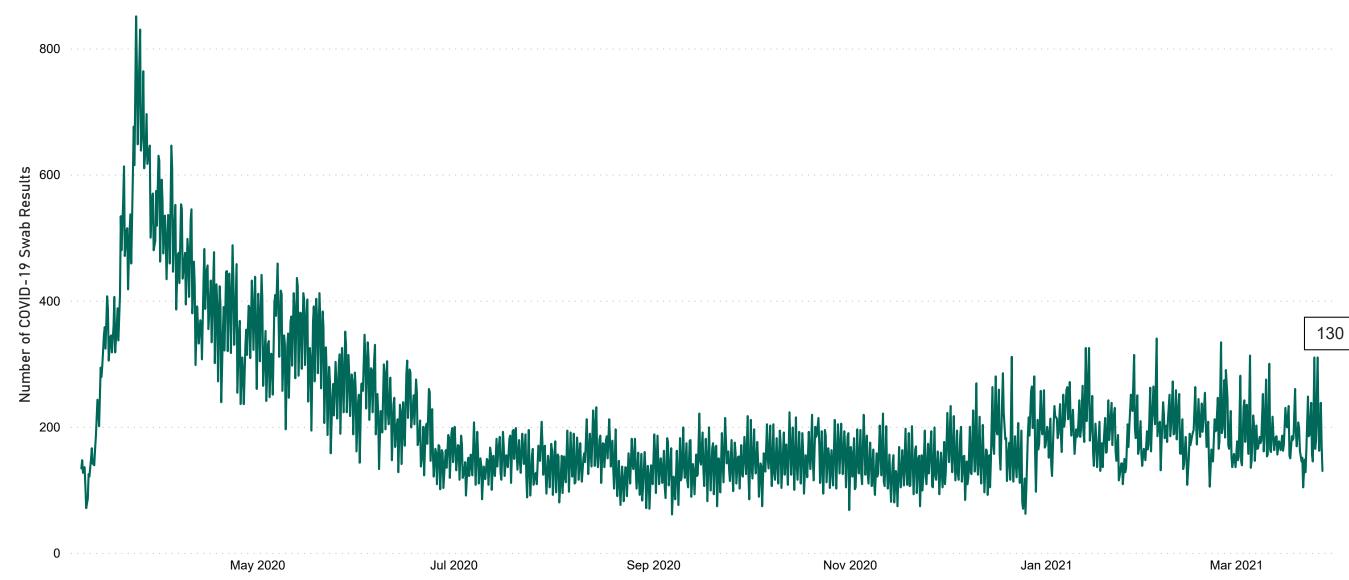

#### Current Number of COVID-19 Suspected Cases

| 8am | 2pm | 8pm |
|-----|-----|-----|
| 238 | 170 | 130 |

# Number of Suspected COVID-19 Swab Results Awaited Across 29 acute sites as at 27/03/2021

Number of COVID-19 Swab Results Awaited at 0800hrs, 1400hrs and 2000hrs