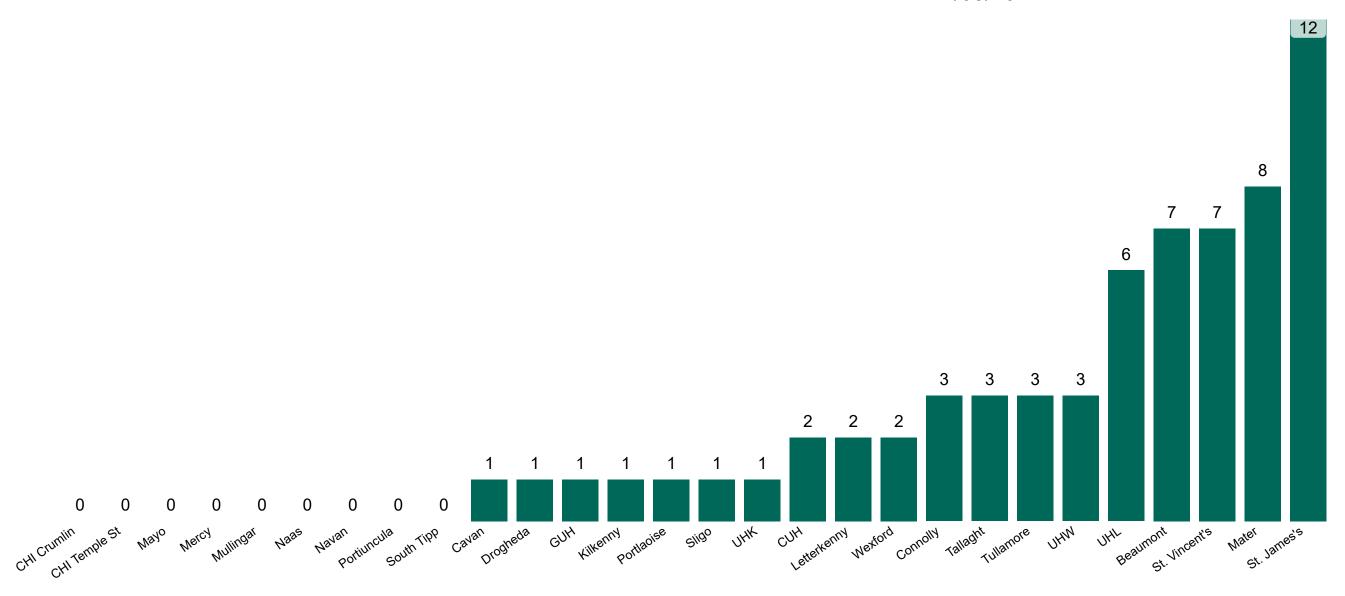

# Geographical Spread of COVID-19 Confirmed Cases and Suspected Cases across Acute Hospital Sites as at 27/03/2021 20:00