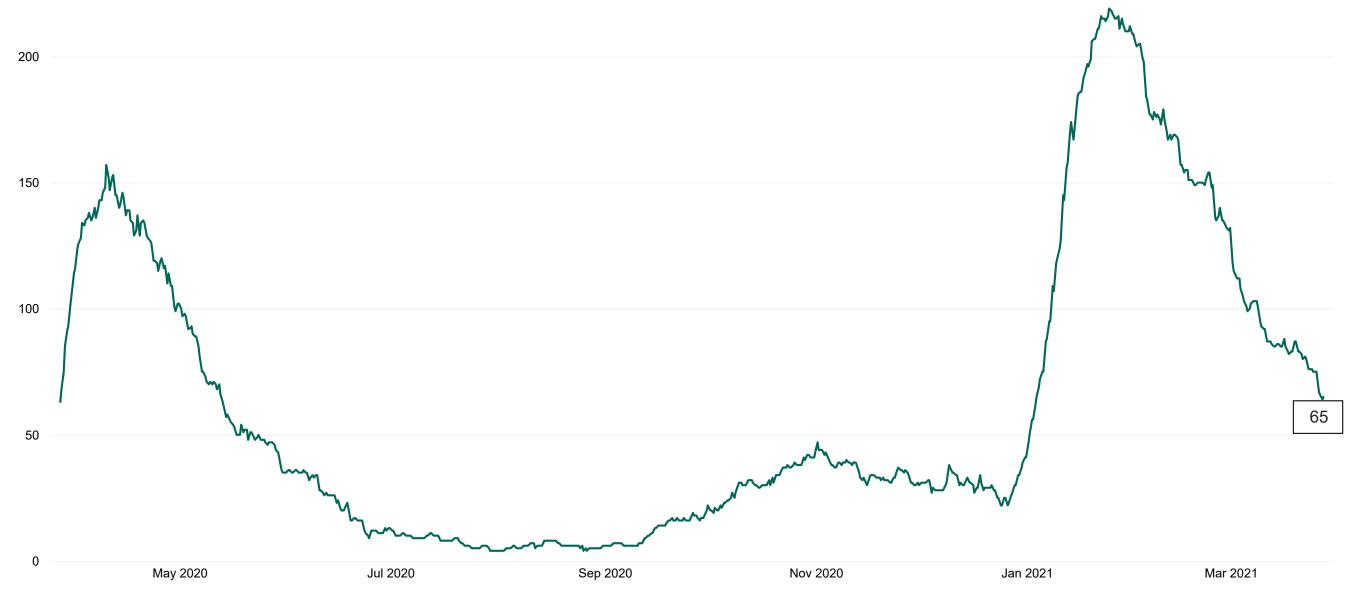

### **Confirmed COVID-19 Cases in Critical Care Units**

Confirmed COVID-19 Cases in Critical Care Units from 27/03/2020 to 27/03/2021