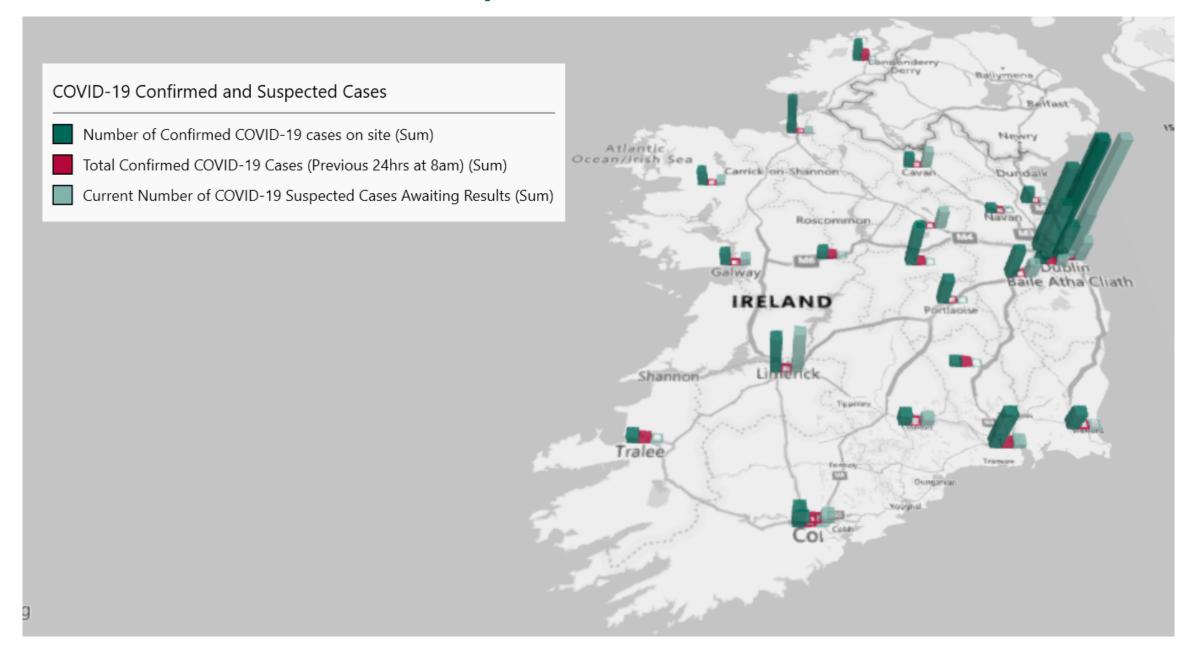

# Geographical Spread of COVID-19 Confirmed Cases and Suspected Cases across Acute Hospital Sites as at 27/03/2021 20:00