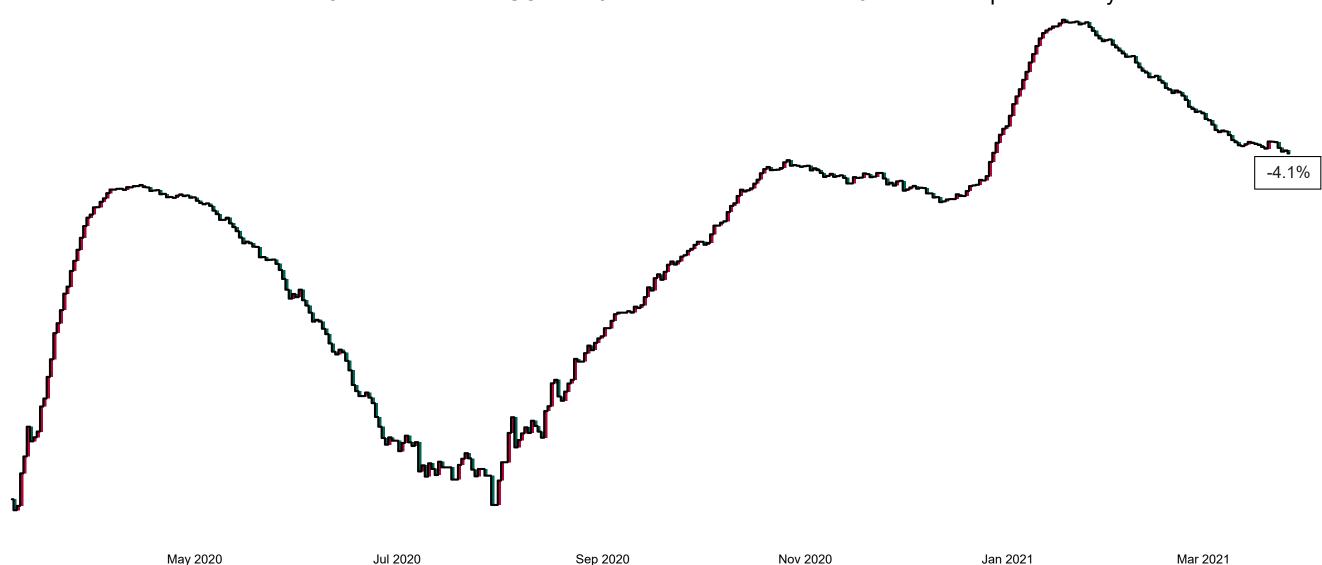

# Percentage Variance at <u>8am</u> of Confirmed COVID-19 cases Admitted Across 29 sites compared to the previous day

% Variance at 8am of confirmed COVID-19 cases admitted across 29 sites to the previous day