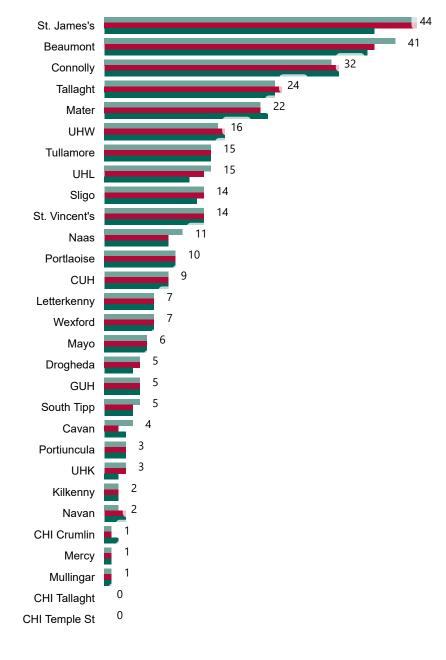

# Number of Confirmed COVID-19 Cases Admitted across 29 acute sites (including CHI)

Number of Confirmed COVID-19 Cases Admitted on Site at 0800hrs, 1400hrs and 2000hrs