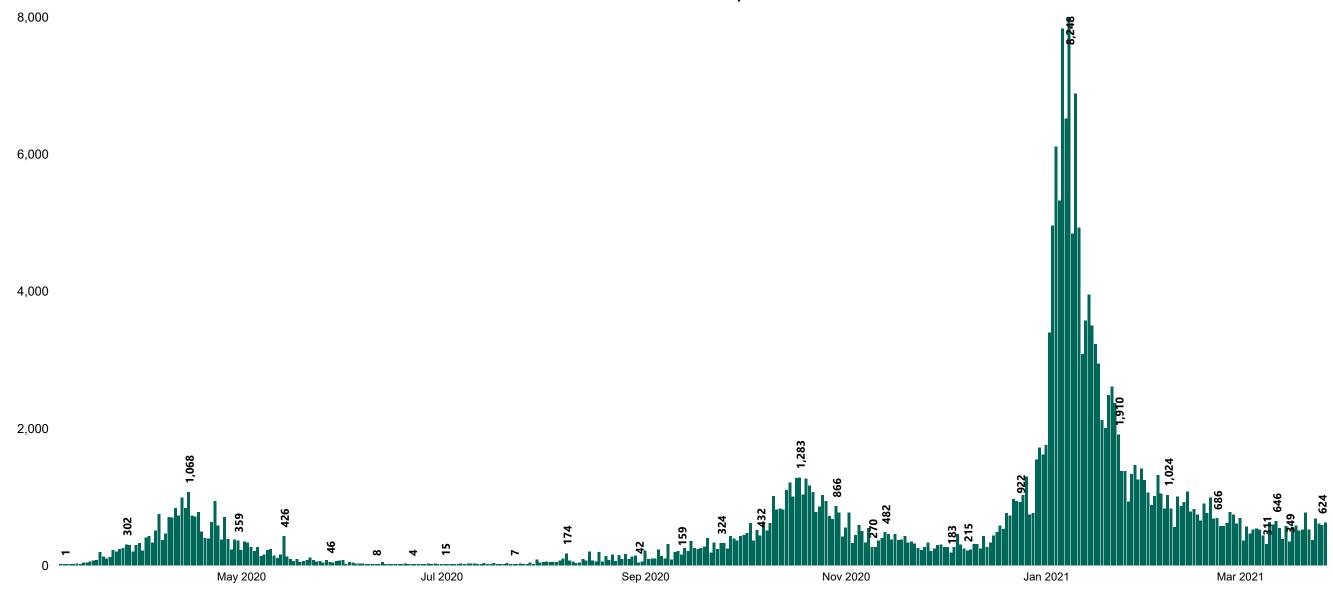

## New Confirmed COVID-19 Cases in the Republic of Ireland as at 27/03/2021

New COVID-19 Cases in the Republic of Ireland as of 27/03/2021