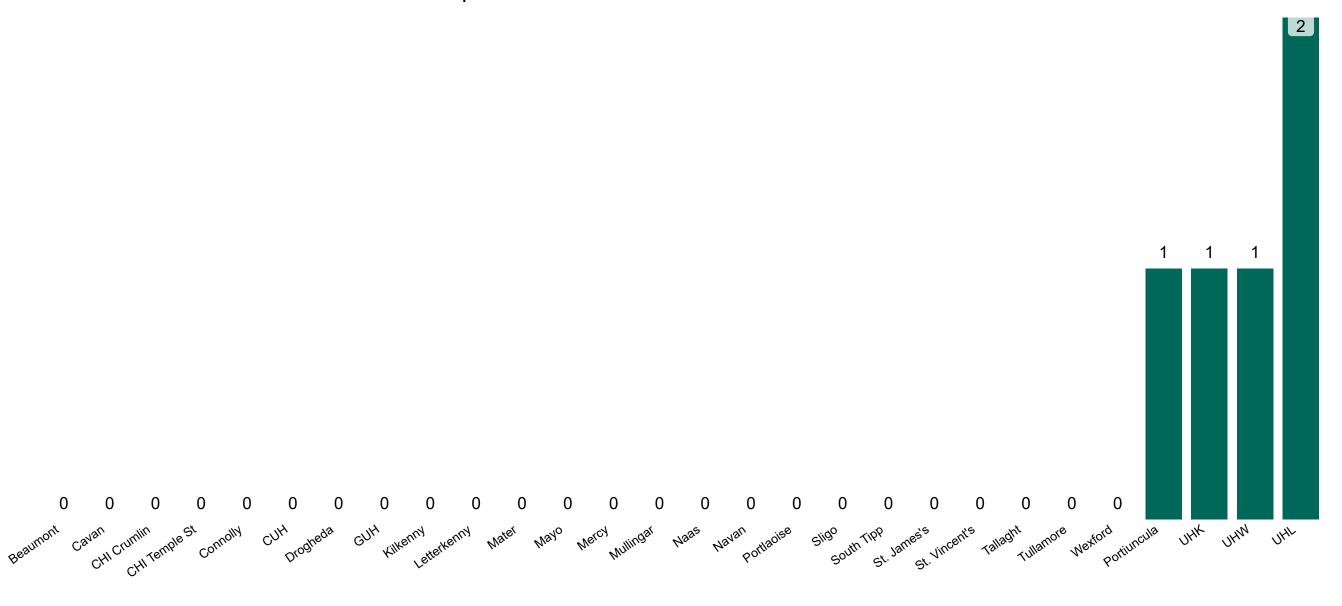

### **Confirmed COVID-19 Cases in Critical Care Units**

Confirmed COVID-19 Cases in Critical Care Units 27/03/2021