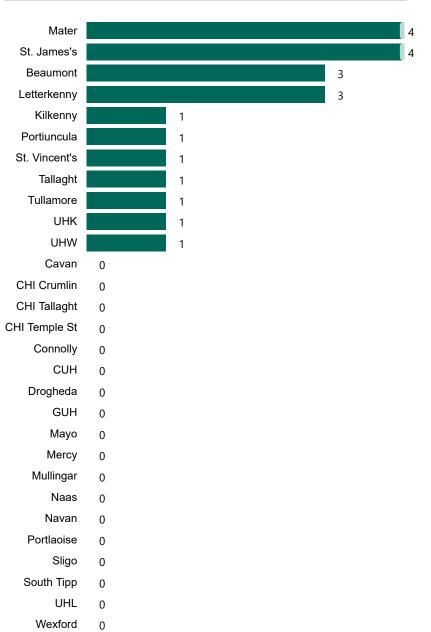

# **Suspected COVID-19 Cases in Critical Care Units**

Suspected COVID-19 Cases in Critical Care Units 27/03/2021