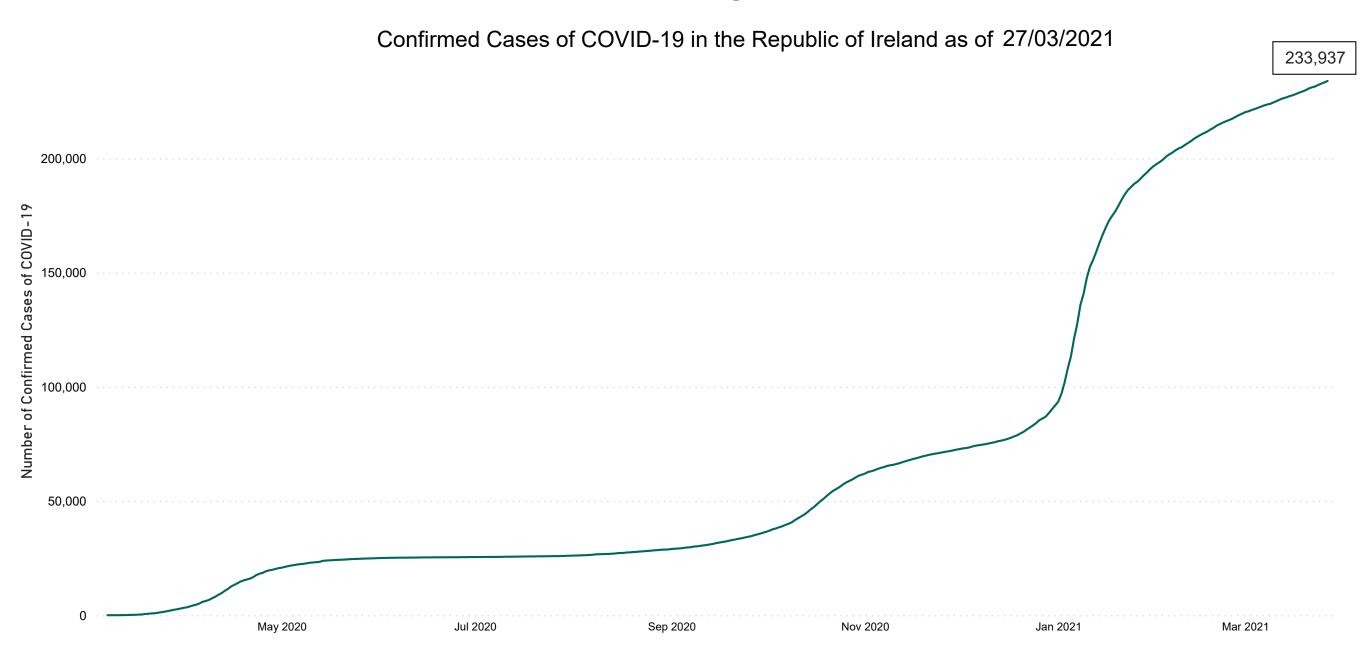

**COVID-19 Daily Operations Update Acute Hospitals** 

Performance Management and Improvement Unit

2000hrs Saturday 27th March 2021



## New Confirmed COVID-19 Cases in the Republic of Ireland as at 27/03/2021

New COVID-19 Cases in the Republic of Ireland as of 27/03/2021



## Percentage Increase compared to the Previous Day as at 27/03/2021

% Increase in total confirmed cases compared to the previous day since 06 March
\* Baseline is 13 cases at 05-March-2020



May 2020 Sep 2020

# Confirmed Cases of COVID-19 in the Republic of Ireland as at 27/03/2021



# Geographical Spread of COVID-19 Confirmed Cases and Suspected Cases across Acute Hospital Sites as at 27/03/2021 20:00



#### **Total Confirmed COVID-19 Cases**

| 8am | 2pm | 8pm |
|-----|-----|-----|
| 304 | 314 | 319 |



#### Total Confirmed COVID-19 Cases (Past 24 Hours)





#### Current Number of COVID-19 Suspected Cases

| 8am | 2pm | 8pm |
|-----|-----|-----|
| 238 | 170 | 130 |



# Number of Confirmed COVID-19 Cases Admitted across 29 acute sites (including CHI)

Number of Confirmed COVID-19 Cases Admitted on Site at 0800hrs, 1400hrs and 2000hrs



# Percentage Variance at <u>8am</u> of Confirmed COVID-19 cases Admitted Across 29 sites compared to the previous day

% Variance at 8am of confirmed COVID-19 cases admitted across 29 sites to the previous day



# Number of Susp