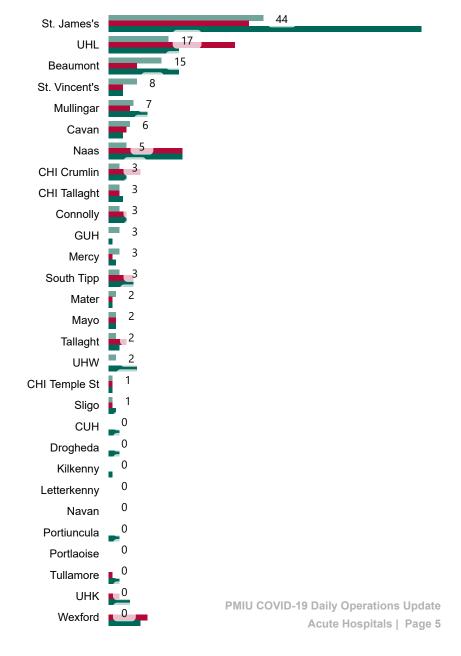

# Geographical Spread of COVID-19 Confirmed Cases and Suspected Cases across Acute Hospital Sites as at 27/03/2021 20:00