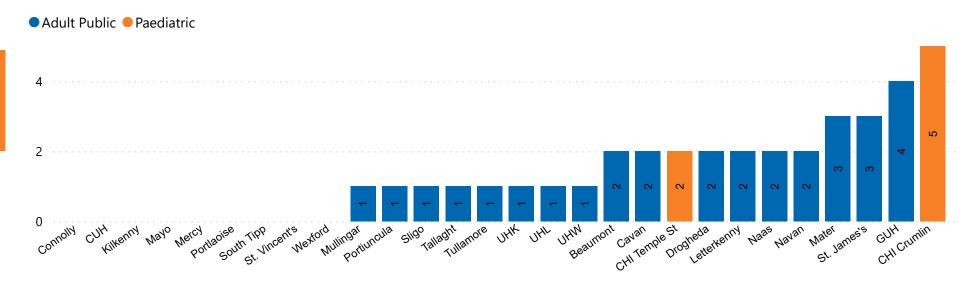

### **Number of Critical Beds Available on 27/03/2021**

**Available Critical Care Beds** 

Number of Available Critical Care Beds at 18:30

Adult Public Beds Paeds Beds

7

\*Due to the dynamic nature of reporting, available beds may differ depending on capacity and reserved status at individual sites for critical care beds. Furthermore, some of the available beds may be specialist beds, not available for admission of general ICU patients.