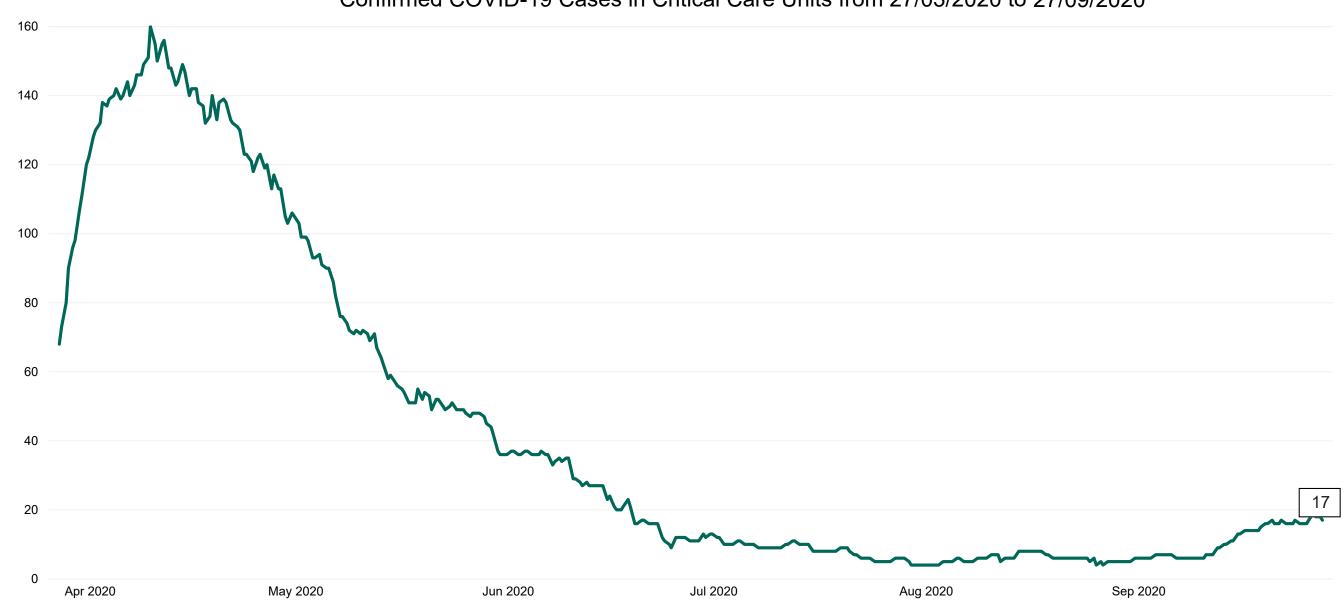

#### **Confirmed COVID-19 Cases in Critical Care Units**

Confirmed COVID-19 Cases in Critical Care Units from 27/03/2020 to 27/09/2020