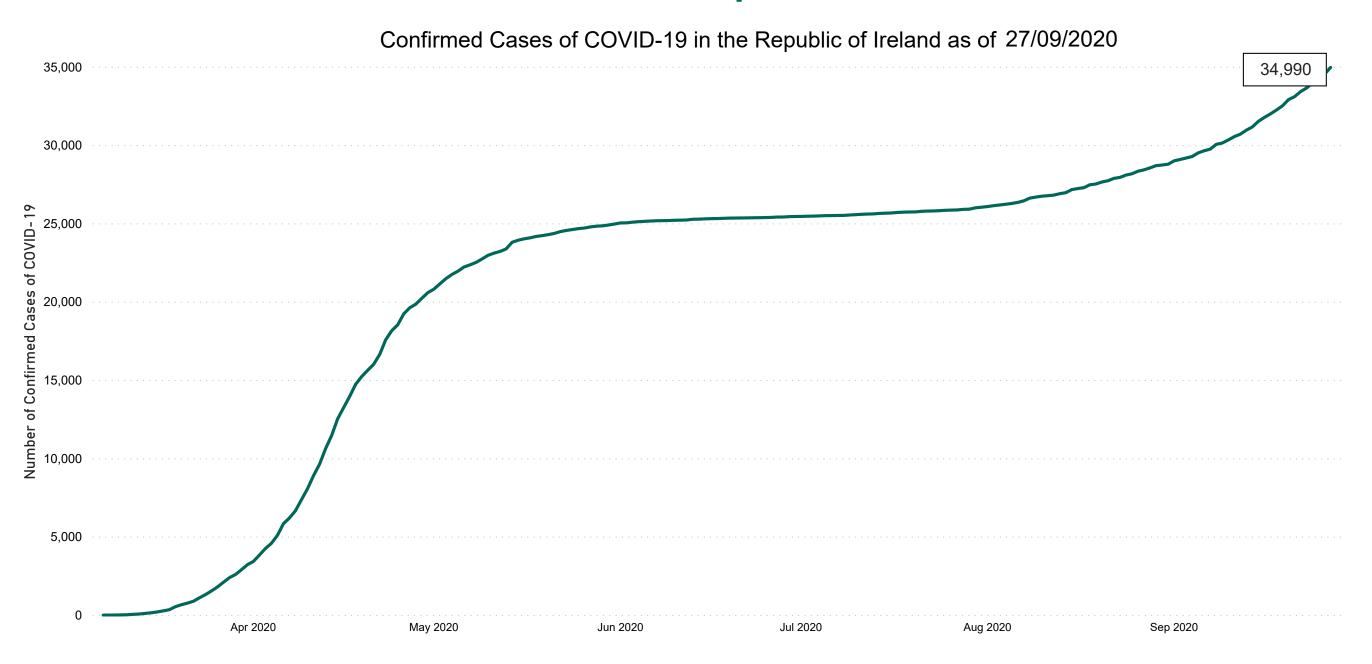

**COVID-19 Daily Operations Update Acute Hospitals** 

Performance Management and Improvement Unit

2000hrs Sunday 27th September 2020



## New Confirmed COVID-19 Cases in the Republic of Ireland as at 27/09/2020

New COVID-19 Cases in the Republic of Ireland as of 27/09/2020



## Percentage Increase compared to the Previous Day as at 27/09/2020

% Increase in total confirmed cases compared to the previous day since 06 March
\* Baseline is 13 cases at 05-March-2020



## Confirmed Cases of COVID-19 in the Republic of Ireland as at 27/09/2020



# Geographical Spread of COVID-19 Confirmed Cases and Suspected Cases across Acute Hospital Sites as at 27/09/2020 20:00



#### **Total Confirmed COVID-19 Cases**

| 8am | 2pm | 8pm |
|-----|-----|-----|
| 108 | 108 | 108 |



#### Total Confirmed COVID-19 Cases (Past 24 Hours)

| 8am | 2pm | 8pm |
|-----|-----|-----|
| 9   | 4   | 6   |



#### Current Number of COVID-19 Suspected Cases

| 8am        | 2pm | 8pm |
|------------|-----|-----|
| <b>152</b> | 153 | 102 |



PMIU COVID-19 Daily Operations Update
Acute Hospitals | Page 5

# Number of Confirmed COVID-19 Cases Admitted across 29 acute sites (including CHI)

Number of Confirmed COVID-19 Cases Admitted on Site at 0800hrs, 1400hrs and 2000hrs



# Percentage Variance at <u>8am</u> of Confirmed COVID-19 cases Admitted Across 29 si