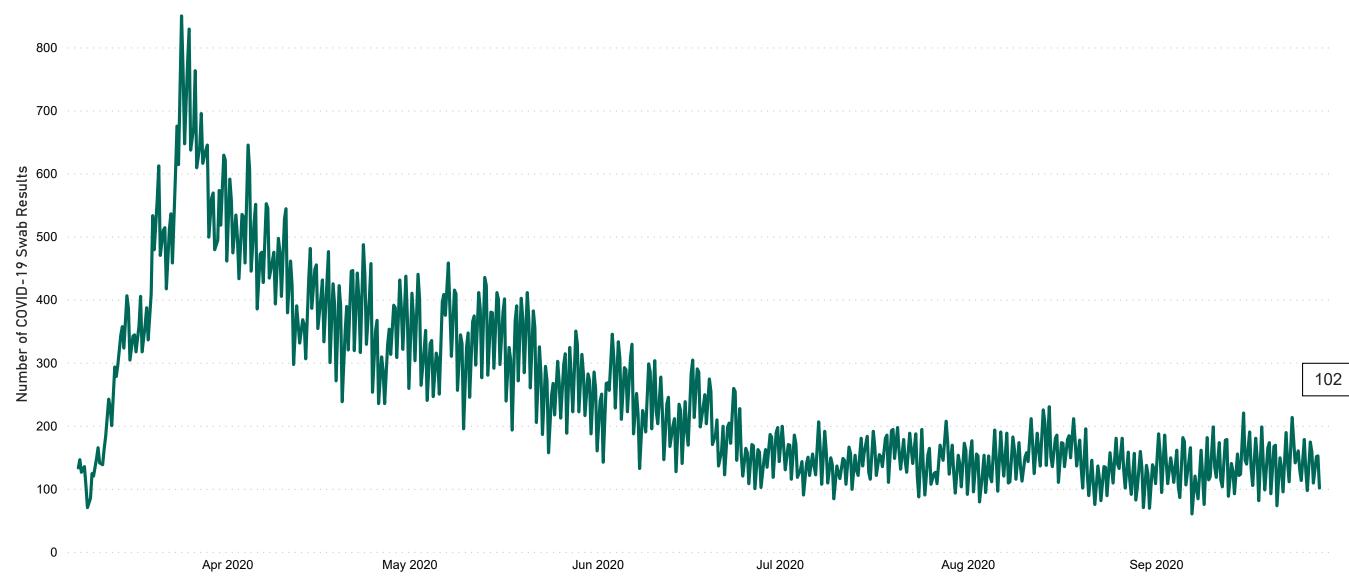

# Number of Suspected COVID-19 Swab Results Awaited Across 29 acute sites as at 27/09/2020

Number of COVID-19 Swab Results Awaited at 0800hrs, 1400hrs and 2000hrs