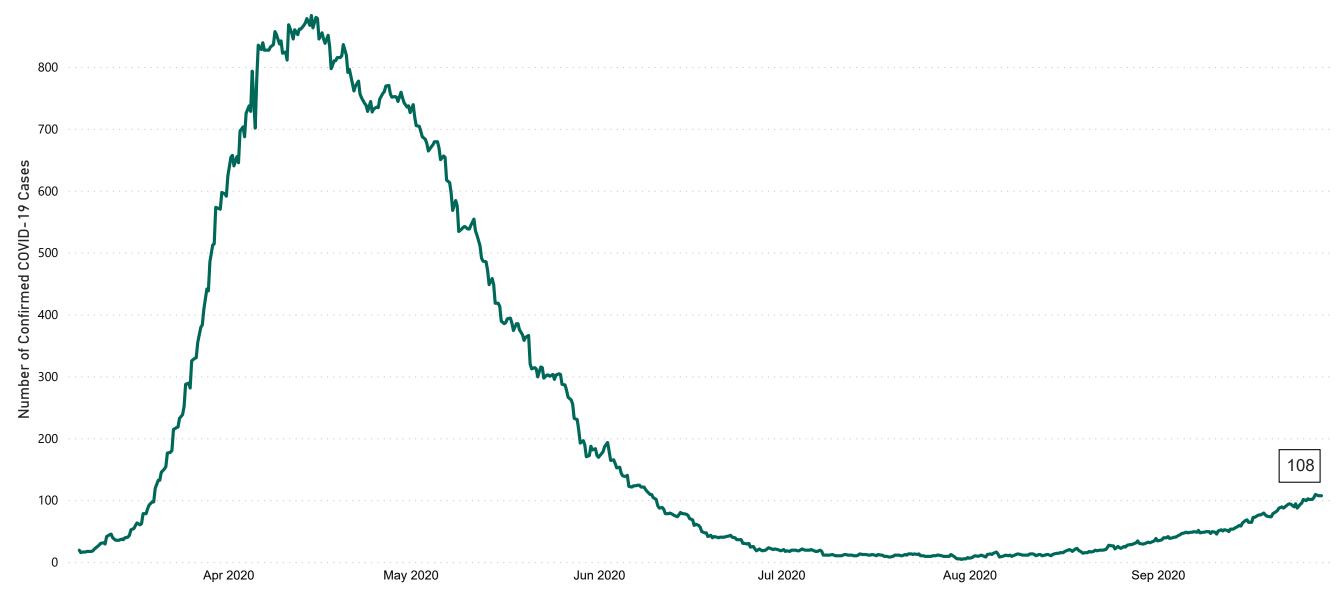

## New Confirmed COVID-19 Cases in the Republic of Ireland as at 27/09/2020

New COVID-19 Cases in the Republic of Ireland as of 27/09/2020