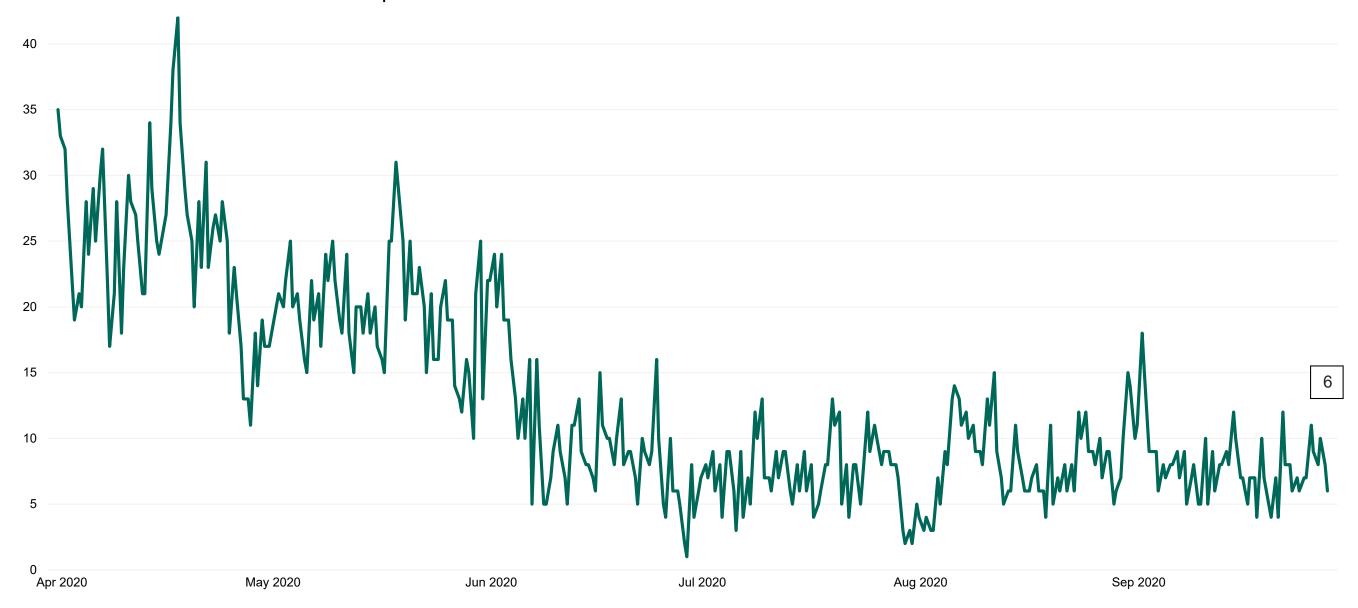

## **Suspected COVID-19 Cases in Critical Care Units**

Suspected COVID-19 Cases in Critical Care Units from 31/03/2020 to 27/09/2020