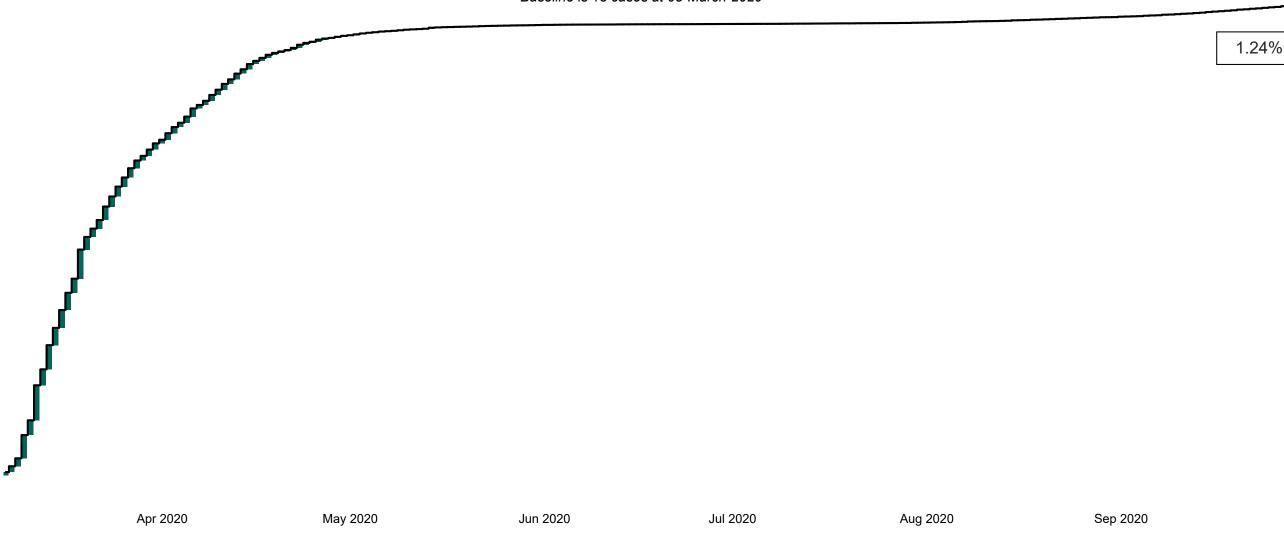

## Percentage Increase compared to the Previous Day as at 27/09/2020

% Increase in total confirmed cases compared to the previous day since 06 March
\* Baseline is 13 cases at 05-March-2020