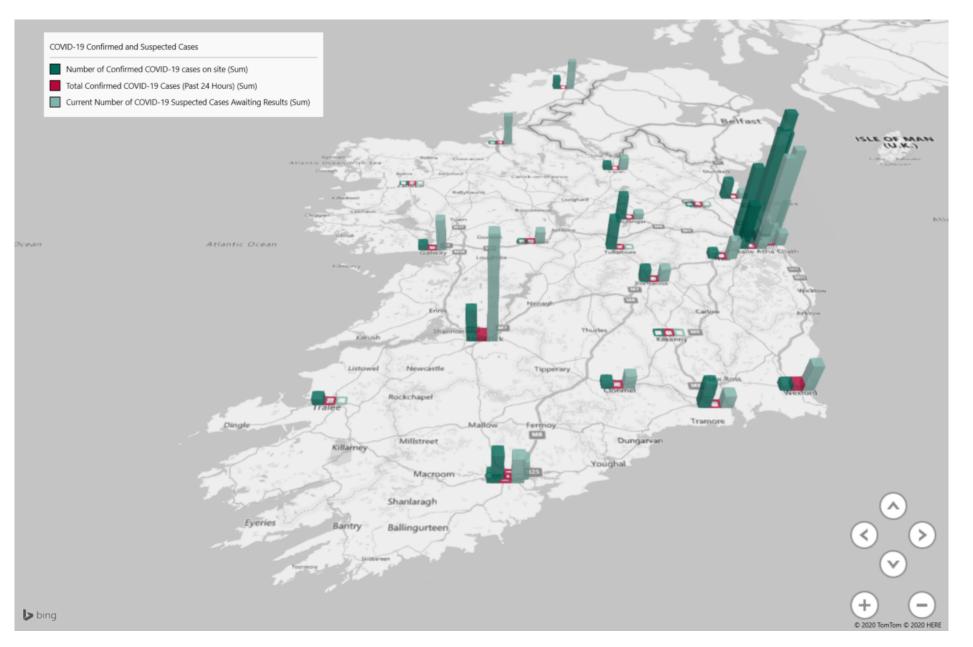

# Geographical Spread of COVID-19 Confirmed Cases and Suspected Cases across Acute Hospital Sites as at 27/09/2020 20:00