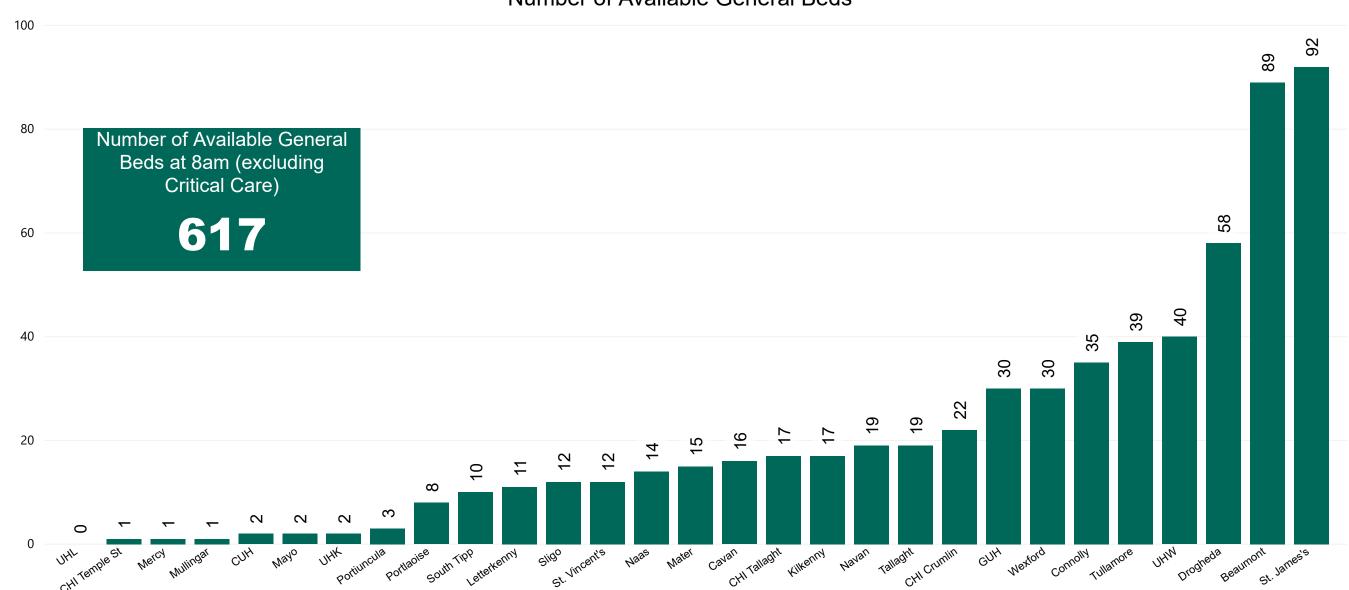

2pm | 8pm |
|------------|-----|-----|
| <b>152</b> | 153 | 102 |



PMIU COVID-19 Daily Operations Update
Acute Hospitals | Page 5

# Number of Confirmed COVID-19 Cases Admitted across 29 acute sites (including CHI)

Number of Confirmed COVID-19 Cases Admitted on Site at 0800hrs, 1400hrs and 2000hrs



# Percentage Variance at <u>8am</u> of Confirmed COVID-19 cases Admitted Across 29 sites compared to the previous day

% Variance at 8am of confirmed COVID-19 cases admitted across 29 sites to the previous day



 Apr 2020
 May 2020
 Jun 2020
 Jul 2020
 Aug 2020
 Sep 2020

# Number of Suspected COVID-19 Swab Results Awaited Across 29 acute sites as at 27/09/2020

Number of COVID-19 Swab Results Awaited at 0800hrs, 1400hrs and 2000hrs



### Number of Available General Beds on 27/09/2020





#### **Number of Critical Beds Available on 27/09/2020**

**Available Critical Care Beds** 

Number of Available Critical Care Beds at 18:30

Adult Public Beds
Paeds Beds

48

\*Due to the dynamic nature of reporting, available beds may differ depending on capacity and reserved status at individual sites for critical care beds. Furthermore, some of the available beds may be specialist beds, not available for admission of general ICU patients.



#### **ADULT**

Total Adult Critical Care Beds Open & Staffed

272

Occupied Adult Critical Care Beds 223

(Including 17 COVID-19 patients)

Critical Adult Care Beds Reserved for Patients

2

#### **PAEDS**

Total Paeds Critical Care Beds Open & Staffed

30

Occupied Paeds Critical Care Beds

25

Paeds Critical Care Beds Reserved for Patients

2