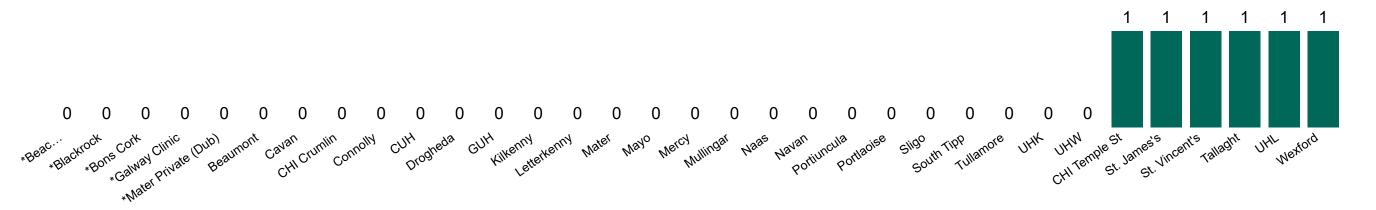

### **Suspected COVID-19 Cases in Critical Care Units**

Suspected COVID-19 Cases in Critical Care Units 27/09/2020