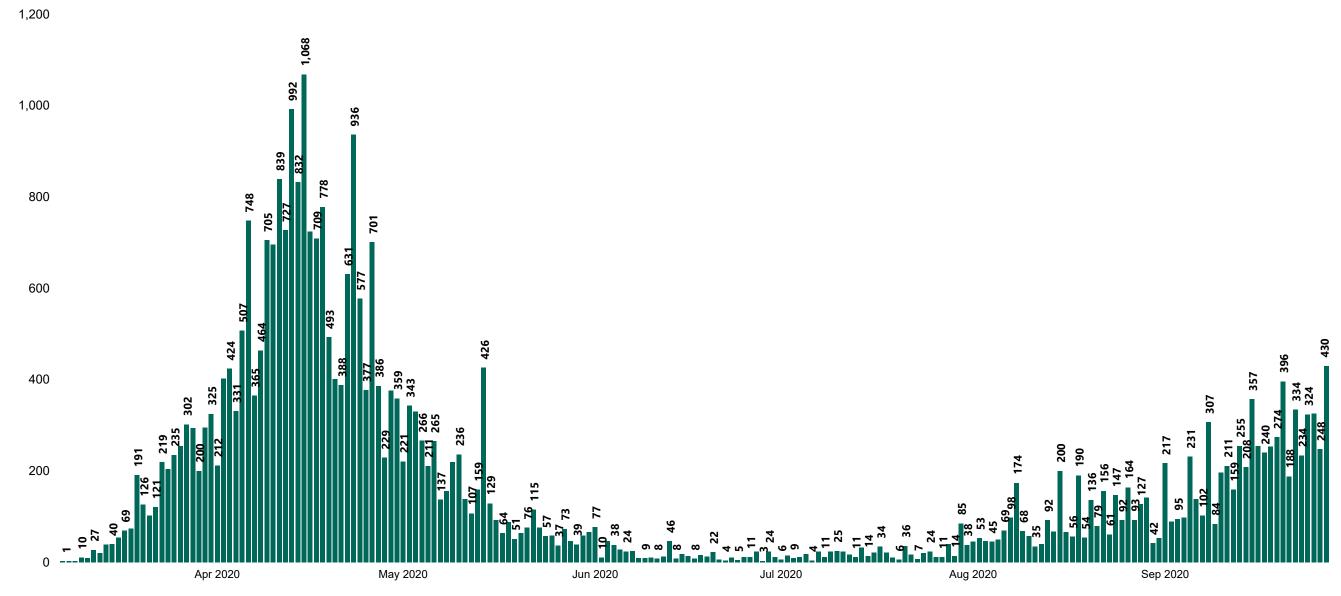

## New Confirmed COVID-19 Cases in the Republic of Ireland as at 27/09/2020

New COVID-19 Cases in the Republic of Ireland as of 27/09/2020