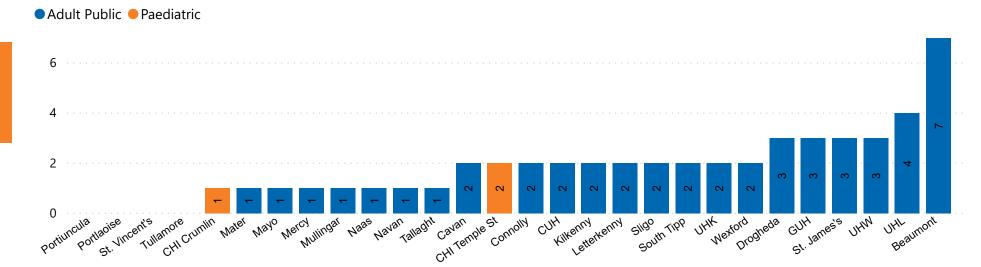

#### **Number of Critical Beds Available on 27/09/2020**

**Available Critical Care Beds** 

Number of Available Critical Care Beds at 18:30

Adult Public Beds
Paeds Beds

48

\*Due to the dynamic nature of reporting, available beds may differ depending on capacity and reserved status at individual sites for critical care beds. Furthermore, some of the available beds may be specialist beds, not available for admission of general ICU patients.

#### **ADULT**

Total Adult Critical Care Beds Open & Staffed

272

Occupied Adult Critical Care Beds 223

(Including 17 COVID-19 patients)

Critical Adult Care Beds Reserved for Patients

2

#### **PAEDS**

Total Paeds Critical Care Beds Open & Staffed

30

Occupied Paeds Critical Care Beds

25

Paeds Critical Care Beds Reserved for Patients

2