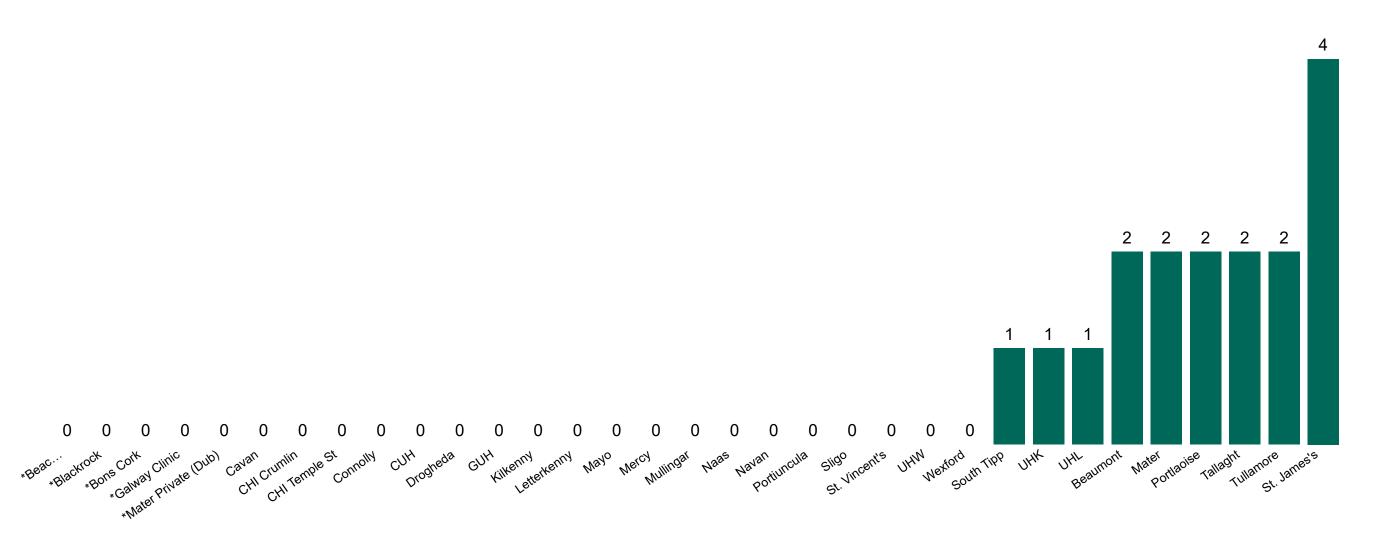

#### **Confirmed COVID-19 Cases in Critical Care Units**

Confirmed COVID-19 Cases in Critical Care Units 27/09/2020