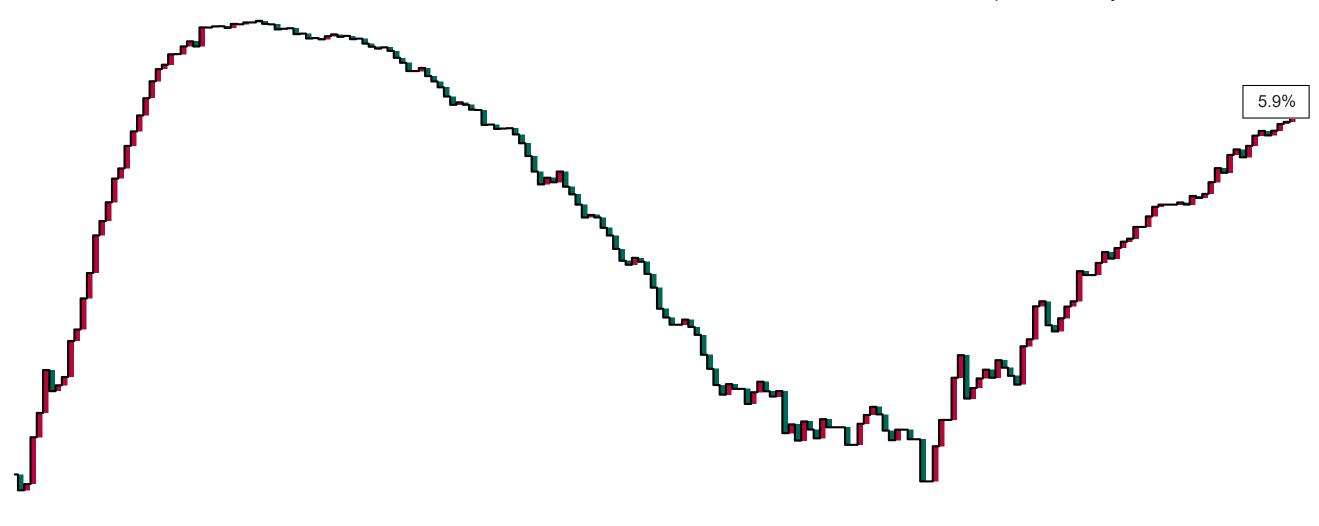

# Percentage Variance at <u>8am</u> of Confirmed COVID-19 cases Admitted Across 29 sites compared to the previous day

% Variance at 8am of confirmed COVID-19 cases admitted across 29 sites to the previous day

 Apr 2020
 May 2020
 Jun 2020
 Jul 2020
 Aug 2020
 Sep 2020