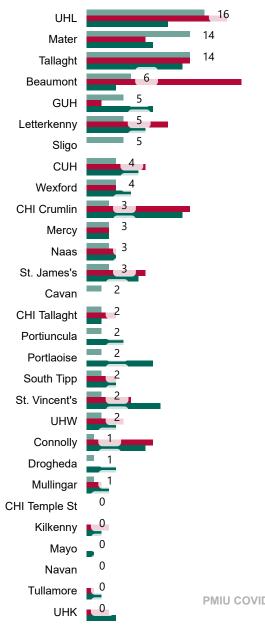

# Number of Suspected COVID-19 Swab Results Awaited Across 29 acute sites as at 27/09/2020

Number of COVID-19 Swab Results Awaited at 0800hrs, 1400hrs and 2000hrs