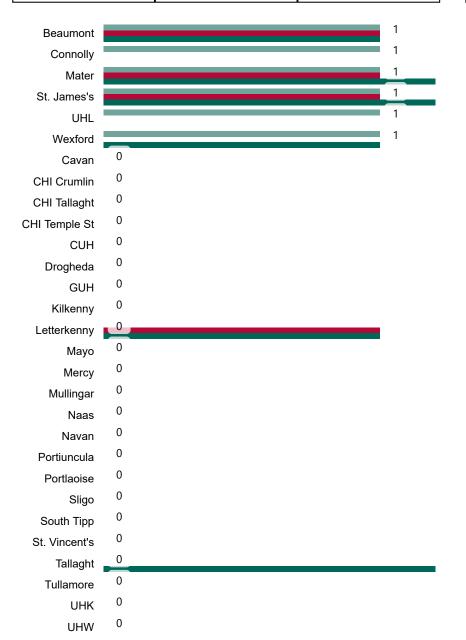

#### **Confirmed COVID-19 Cases in Critical Care Units**

Confirmed COVID-19 Cases in Critical Care Units 27/09/2020