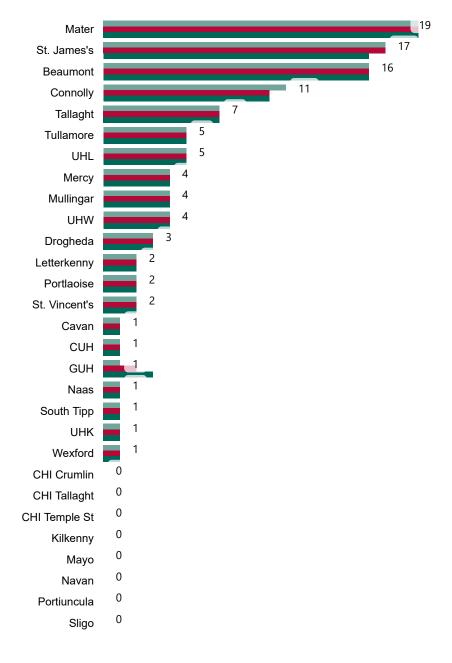

# Number of Confirmed COVID-19 Cases Admitted across 29 acute sites (including CHI)

Number of Confirmed COVID-19 Cases Admitted on Site at 0800hrs, 1400hrs and 2000hrs