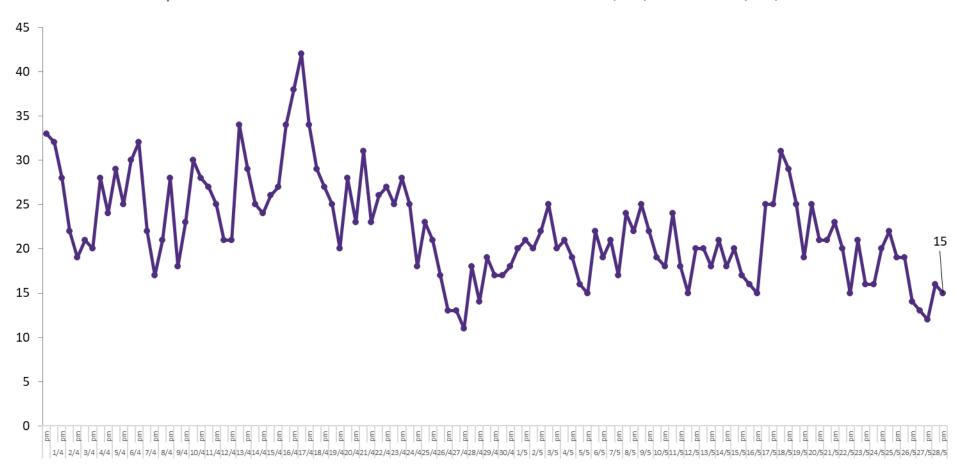

# Percentage Variance at <u>8am</u> of Confirmed COVID-19 cases Admitted Across 29 sites compared to the previous day

% Variance at 8am of confirmed COVID-19 cases admitted across 29 sites compared to the previous day