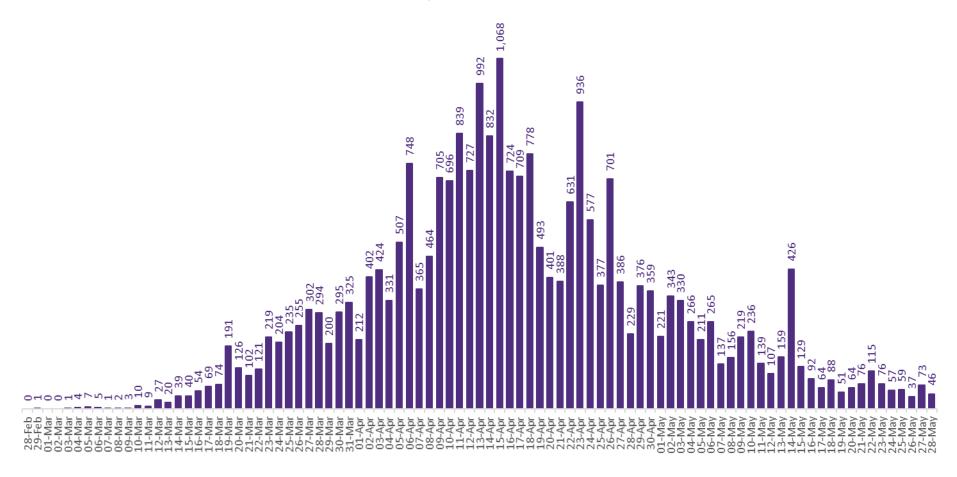

### New Confirmed COVID-19 Cases in the Republic of Ireland as of 28<sup>th</sup> May 2020

New COVID-19 Cases in the Republic of Ireland as of 28/05/2020