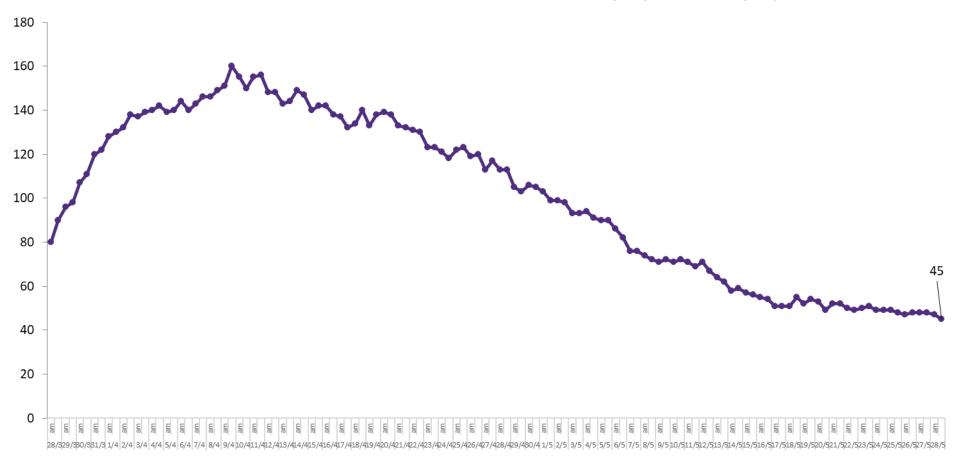

### **Confirmed COVID-19 Cases in Critical Care Units**

Confirmed Covid-19 Cases in Critical Care Units from 28/03/2020 to 28/05/2020