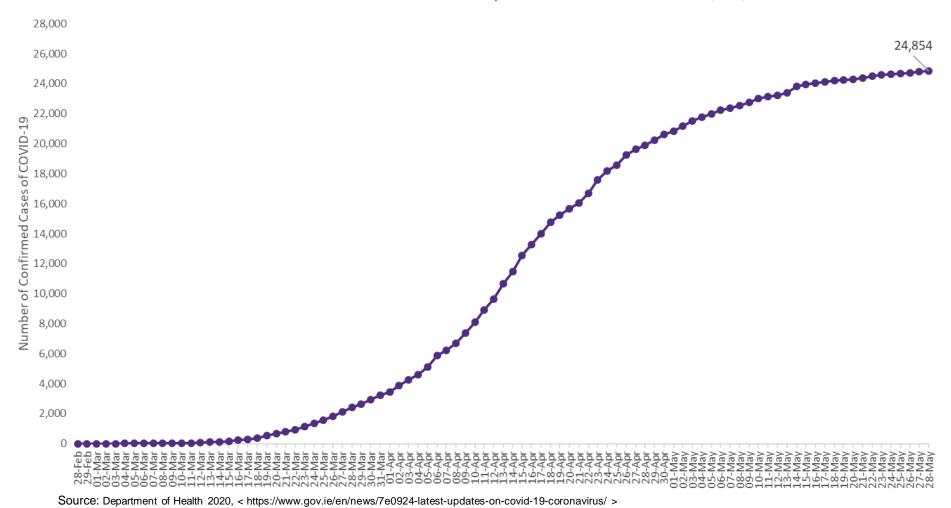

### Confirmed Cases of COVID-19 in the Republic of Ireland as at 28<sup>th</sup> May 2020

Confirmed Cases of COVID-19 in the Republic of Ireland as of 28/05/2020