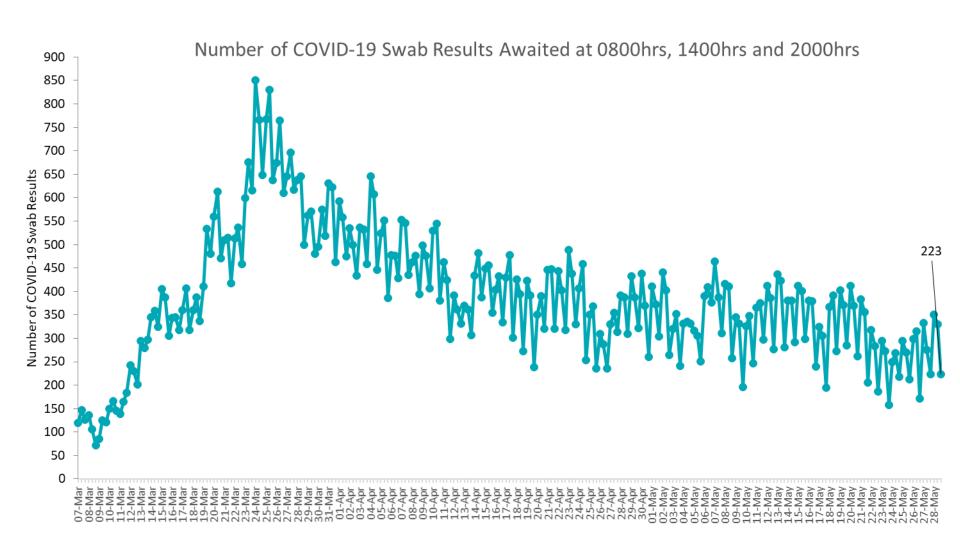

### Number of Suspected COVID-19 Swab Results Awaited Across 29 acute sites as at 28/05/2020