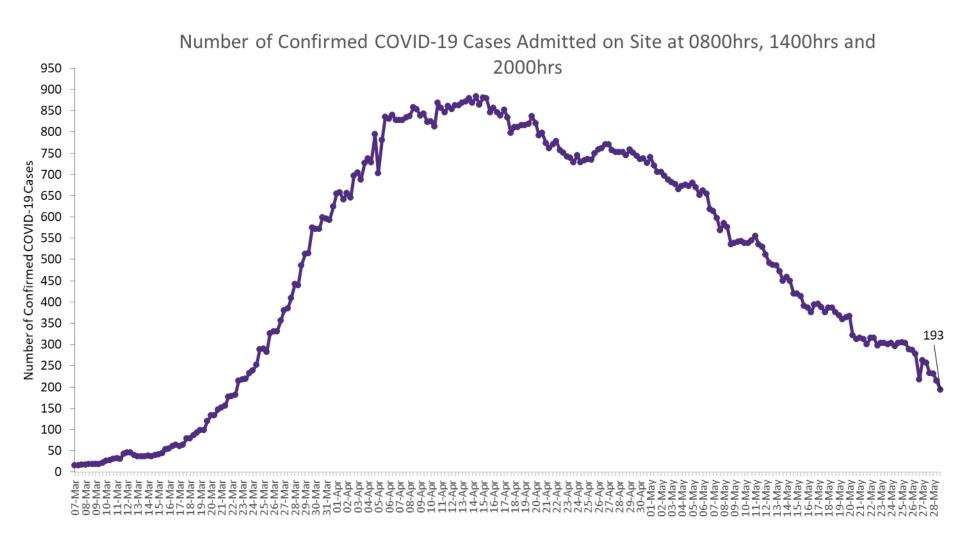

# Number of Confirmed COVID-19 cases admitted across 29 acute sites (including CHI)