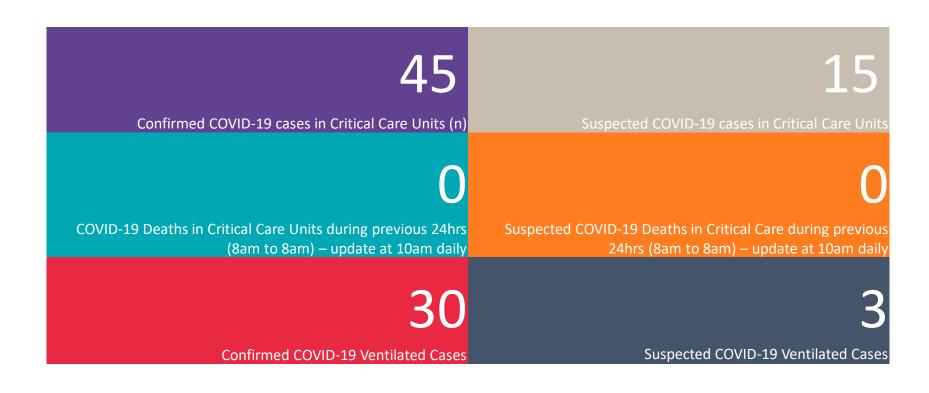

o the previous day

% Variance at 8am of confirmed COVID-19 cases admitted across 29 sites compared to the previous day



### Number of Suspected COVID-19 Swab Results Awaited Across 29 acute sites as at 28/05/2020



#### Number of Vacant Beds and Critical Beds Available on 28/05/2020

(Note HSE COVID-19 Surge plan includes significant additional Critical Care Beds in addition to those indicated below)

Total Critical Care Beds 490

Total Critical Care Beds Open & Staffed 390

Occupied Critical Care Beds 271

(Including 45 COVID 19+ patients)

Available Critical Care Beds 113\*

\*Due to the dynamic nature of reporting, available beds may differ depending on capacity and reserved status at individual sites for critical care beds



### Critical Care Summary as at 1830hrs, 28th May 2020



#### **Confirmed COVID-19 Cases in Critical Care Units**

Confirmed Covid-19 Cases in Critical Care Units (28/05/2020)



### **Confirmed COVID-19 Cases in Critical Care Units**

Confirmed Covid-19 Cases in Critical Care Units from 28/03/2020 to 28/05/2020



### **Suspected COVID-19 Cases in Critical Care Units**

Suspected Covid-19 Cases in Critical Care Units (28/05/2020)



### **Suspected COVID-19 Cases in Critical Care Units**

Suspected Covid-19 Cases in Critical Care Units from 31/03/2020 to 28/05/2020