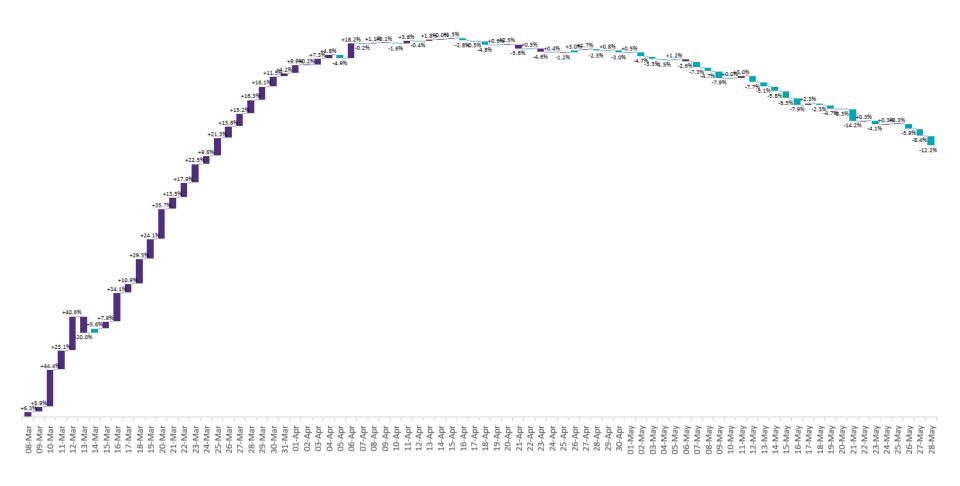

# Percentage Variance at <u>8am</u> of Confirmed COVID-19 cases Admitted Across 29 sites compared to the previous day

% Variance at 8am of confirmed COVID-19 cases admitted across 29 sites compared to the previous day