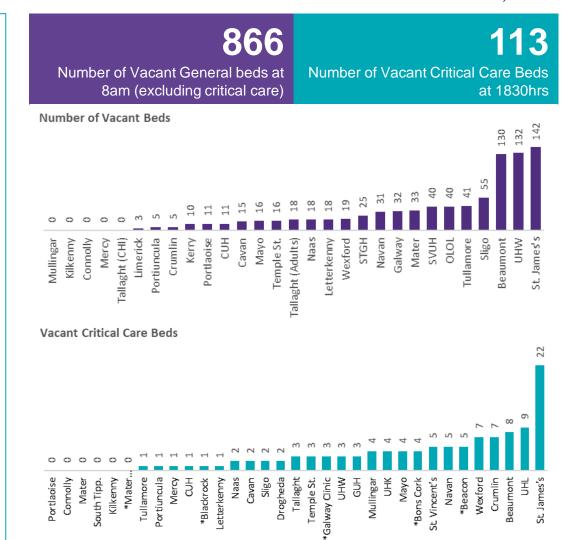

#### Number of Vacant Beds and Critical Beds Available on 28/05/2020

(Note HSE COVID-19 Surge plan includes significant additional Critical Care Beds in addition to those indicated below)

Total Critical Care Beds 490

Total Critical Care Beds Open & Staffed 390

Occupied Critical Care Beds 271

(Including 45 COVID 19+ patients)

Available Critical Care Beds 113\*

\*Due to the dynamic nature of reporting, available beds may differ depending on capacity and reserved status at individual sites for critical care beds

### Critical Care Summary as at 1830hrs, 28th May 2020