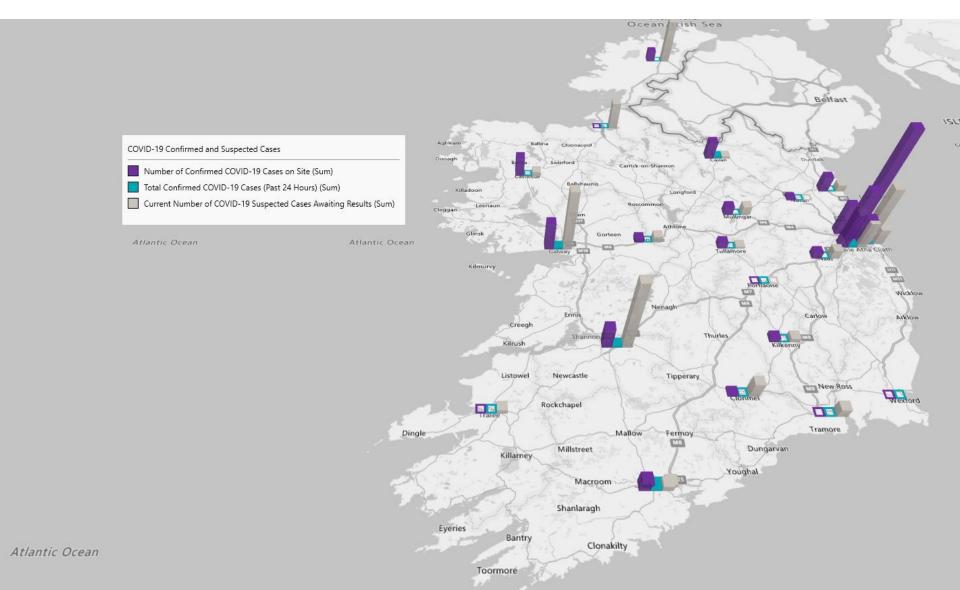

## 2000hrs, 28<sup>th</sup> May 2020: Geographical Spread of COVID-19 Confirmed Cases and Suspected Cases across Acute Hospital Sites