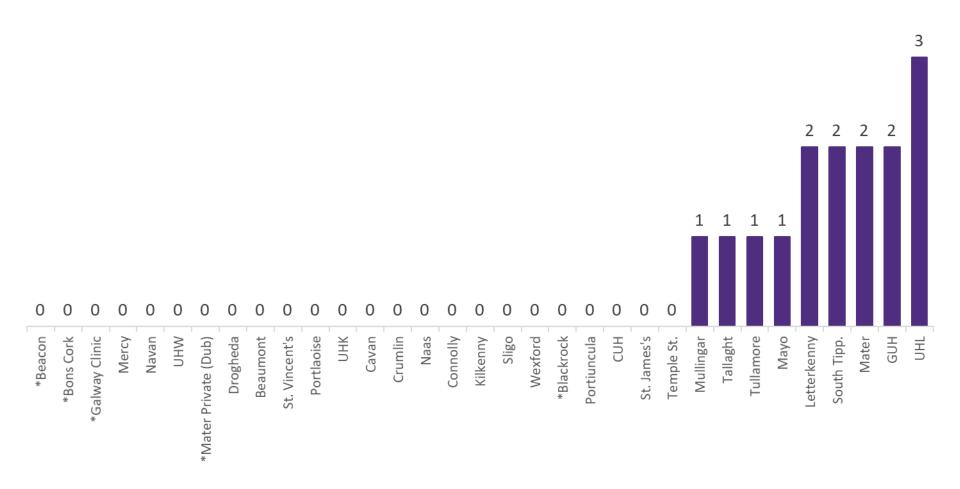

### **Suspected COVID-19 Cases in Critical Care Units**

Suspected Covid-19 Cases in Critical Care Units (28/05/2020)