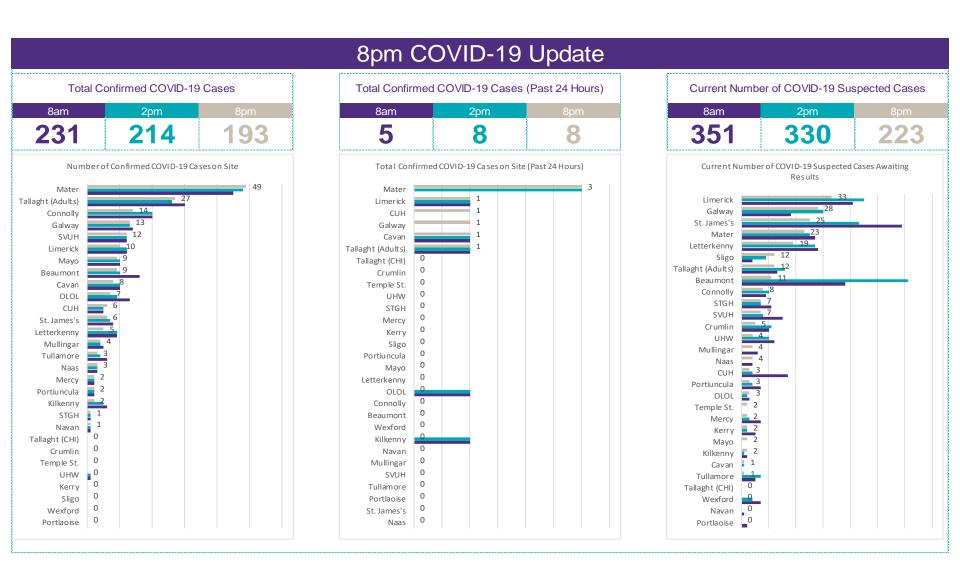

ent and Improvement Unit

2000hrs Thursday 28th May 2020

### New Confirmed COVID-19 Cases in the Republic of Ireland as of 28<sup>th</sup> May 2020

New COVID-19 Cases in the Republic of Ireland as of 28/05/2020



### Percentage Increase compared to previous day since 06.03.2020

% Increase in total confirmed cases compared to the previous day since 06 March

\* Baseline is 13 cases at 05-March-2020



006-Mary 222-Mary 222

### Confirmed Cases of COVID-19 in the Republic of Ireland as at 28<sup>th</sup> May 2020

Confirmed Cases of COVID-19 in the Republic of Ireland as of 28/05/2020



## 2000hrs, 28<sup>th</sup> May 2020: Geographical Spread of COVID-19 Confirmed Cases and Suspected Cases across Acute Hospital Sites



### 2000hrs, 28th May 2020: COVID-19 Dashboard by Acute Hospital



# Number of Confirmed COVID-19 cases admitted across 29 acute sites (including CHI)



# Percentage Variance at <u>8am</u> of Confirmed COVID-19 cases Admitted Across 29 sites compared to the previous day

% Variance at 8am of confirmed COVID-19 cases admitted across 29 sites compared to the previous day



### Number of Suspected COVID-19 Swab Results Awaited Across 29 acute sites as at 28/05/2020



#### Number of Vacant Beds and Critical Beds Available on 28/05/2020

(Note HSE COVID-19 Surge plan includes significant additional Critical Care Beds in addition to those indicated below)

Total Critical Care Beds 490

Total Critical Care Beds Open & Staffed 390

Occupied Critical Care Beds 271

(Including 45 COVID 19+ patients)

Available Critical Care Beds 113\*

\*Due to the dynamic nat