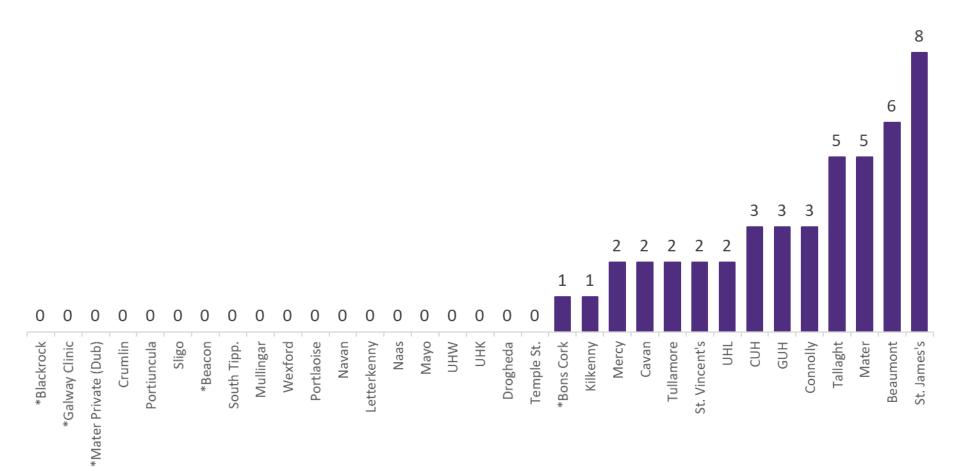

#### **Confirmed COVID-19 Cases in Critical Care Units**

Confirmed Covid-19 Cases in Critical Care Units (28/05/2020)