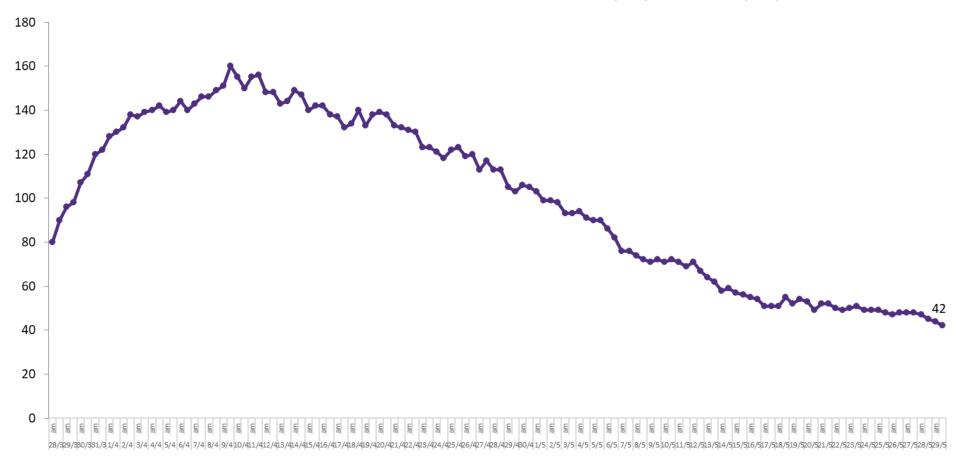

#### **Confirmed COVID-19 Cases in Critical Care Units**

Confirmed Covid-19 Cases in Critical Care Units from 28/03/2020 to 29/05/2020