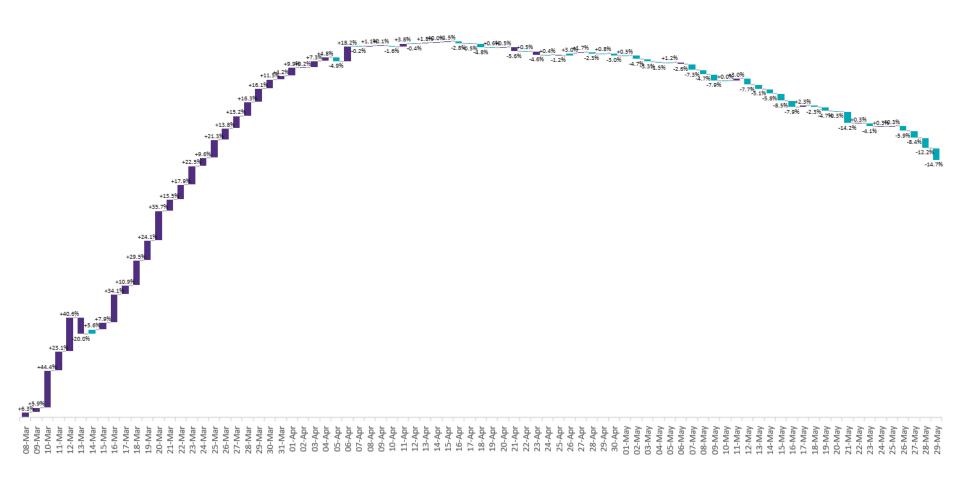

## Percentage Variance at <u>8am</u> of Confirmed COVID-19 cases Admitted Across 29 sites compared to the previous day

% Variance at 8am of confirmed COVID-19 cases admitted across 29 sites compared to the previous day