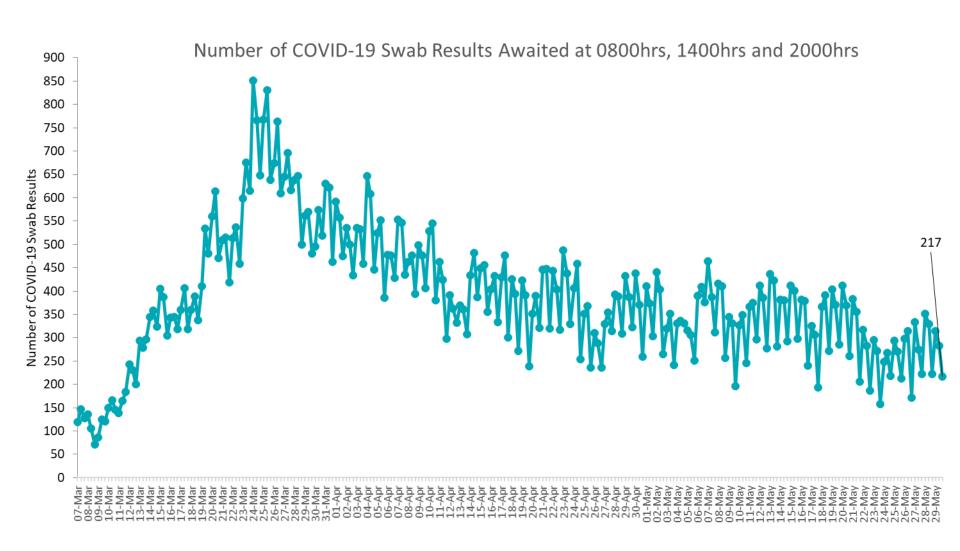

### Number of Suspected COVID-19 Swab Results Awaited Across 29 acute sites as at 29/05/2020