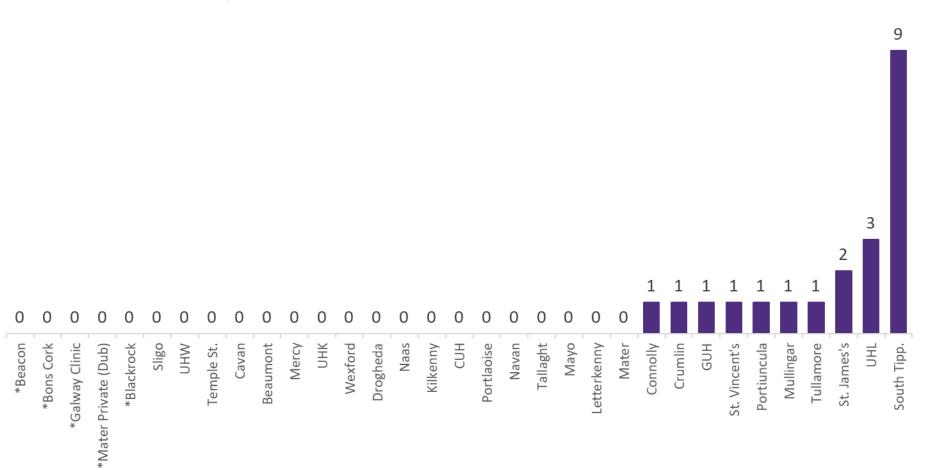

### **Suspected COVID-19 Cases in Critical Care Units**

Suspected Covid-19 Cases in Critical Care Units (29/05/2020)