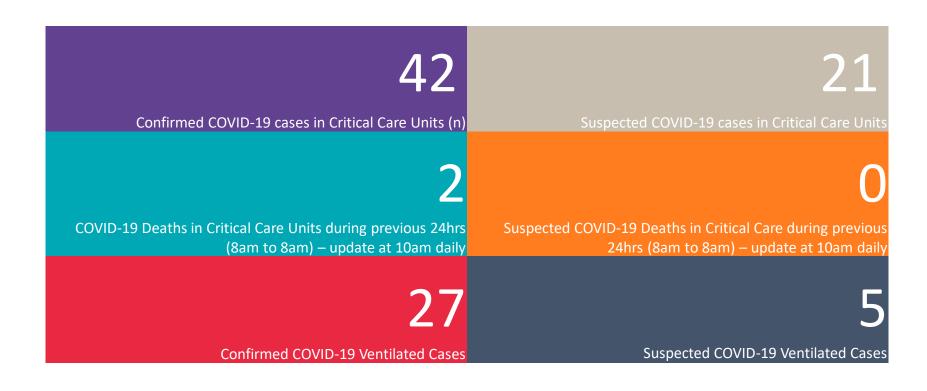

to the previous day

% Variance at 8am of confirmed COVID-19 cases admitted across 29 sites compared to the previous day



### Number of Suspected COVID-19 Swab Results Awaited Across 29 acute sites as at 29/05/2020



#### Number of Vacant Beds and Critical Beds Available on 29/05/2020

(Note HSE COVID-19 Surge plan includes significant additional Critical Care Beds in addition to those indicated below)

Total Critical Care Beds 489

Total Critical Care Beds Open & Staffed 385

Occupied Critical Care Beds 270 (Including 42 COVID 19+ patients)

Available Critical Care Beds 113\*

\*Due to the dynamic nature of reporting, available beds may differ depending on capacity and reserved status at individual sites for critical care beds



### Critical Care Summary as at 1830hrs, 29th May 2020



#### **Confirmed COVID-19 Cases in Critical Care Units**

Confirmed Covid-19 Cases in Critical Care Units (29/05/2020)



#### **Confirmed COVID-19 Cases in Critical Care Units**

Confirmed Covid-19 Cases in Critical Care Units from 28/03/2020 to 29/05/2020



### **Suspected COVID-19 Cases in Critical Care Units**

Suspected Covid-19 Cases in Critical Care Units (29/05/2020)



### **Suspected COVID-19 Cases in Critical Care Units**

Suspected Covid-19 Cases in Critical Care Units from 31/03/2020 to 29/05/2020