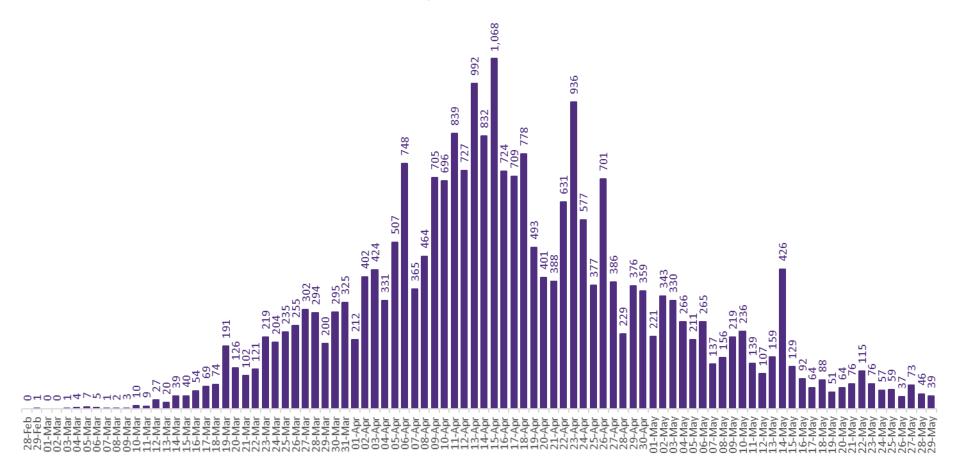

### New Confirmed COVID-19 Cases in the Republic of Ireland as of 29<sup>th</sup> May 2020

New COVID-19 Cases in the Republic of Ireland as of 29/05/2020