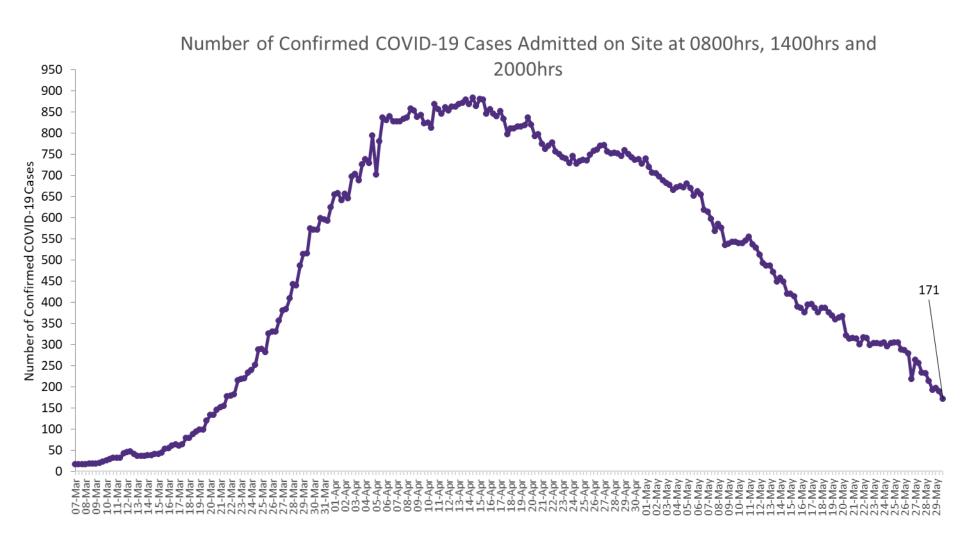

# Number of Confirmed COVID-19 cases admitted across 29 acute sites (including CHI)