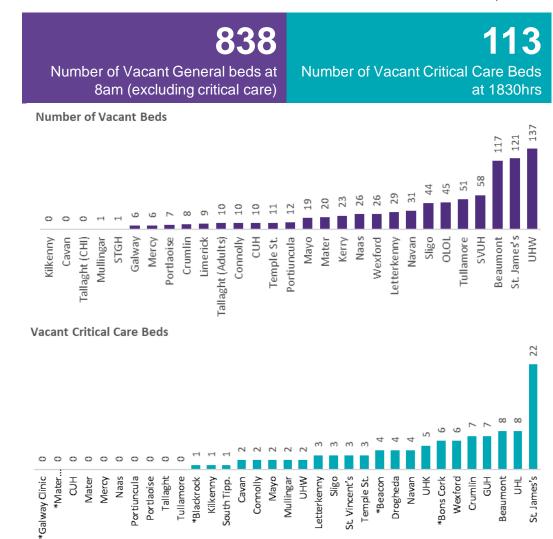

#### Number of Vacant Beds and Critical Beds Available on 29/05/2020

(Note HSE COVID-19 Surge plan includes significant additional Critical Care Beds in addition to those indicated below)

Total Critical Care Beds 489

Total Critical Care Beds Open & Staffed 385

Occupied Critical Care Beds 270 (Including 42 COVID 19+ patients)

Available Critical Care Beds 113\*

\*Due to the dynamic nature of reporting, available beds may differ depending on capacity and reserved status at individual sites for critical care beds