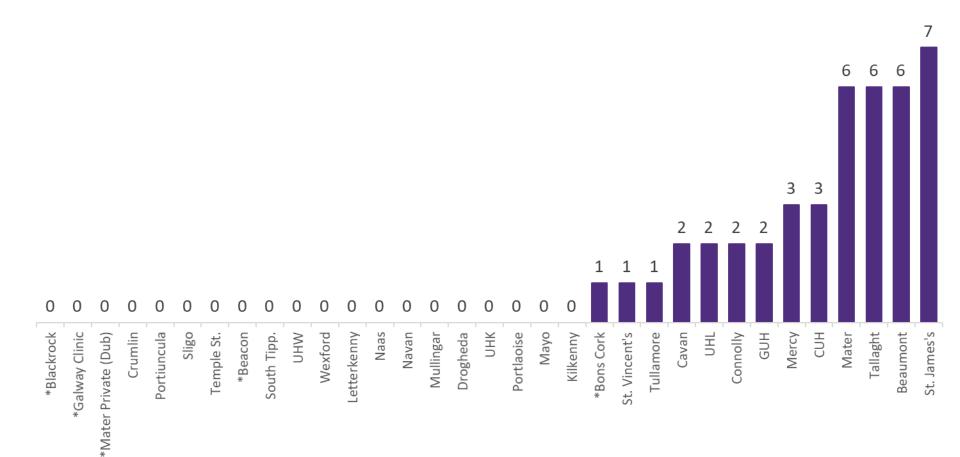

#### **Confirmed COVID-19 Cases in Critical Care Units**

Confirmed Covid-19 Cases in Critical Care Units (29/05/2020)