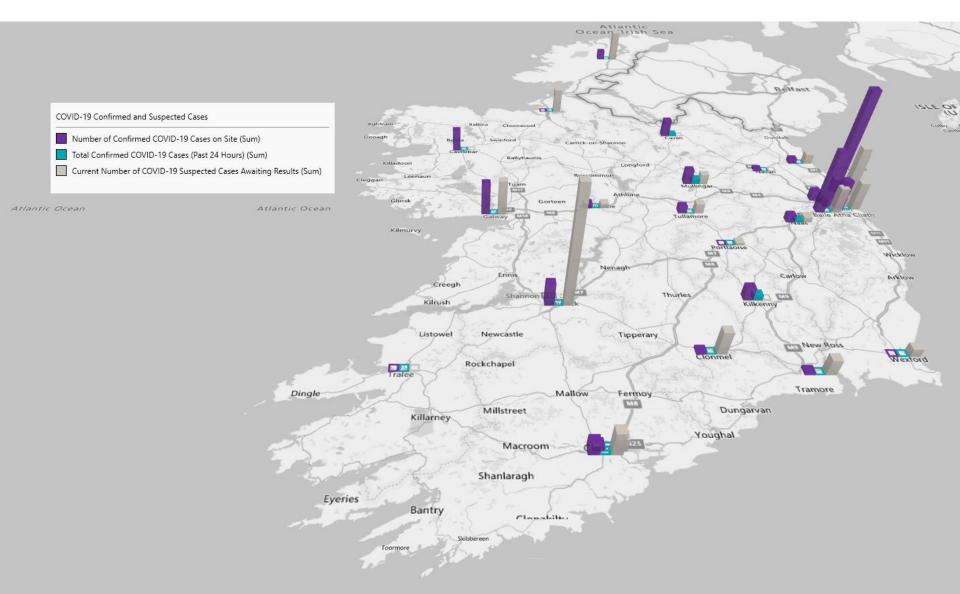

# 2000hrs, 29<sup>th</sup> May 2020: Geographical Spread of COVID-19 Confirmed Cases and Suspected Cases across Acute Hospital Sites