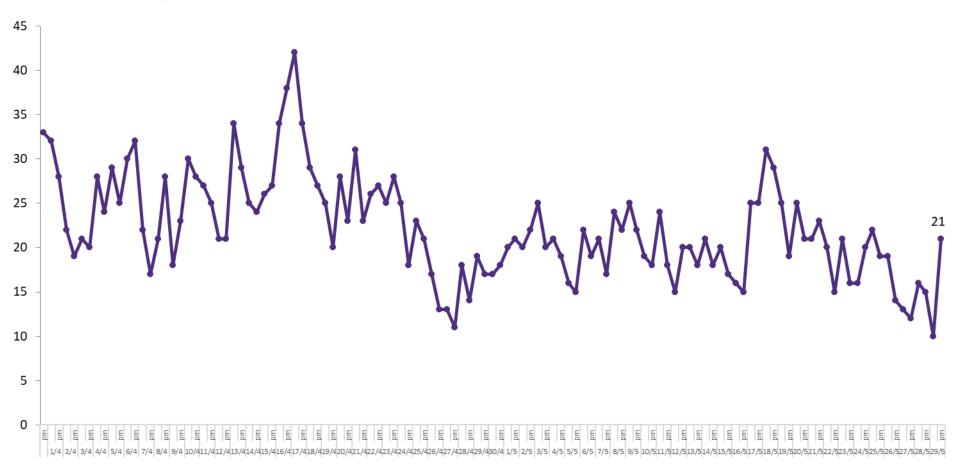

## Percentage Variance at <u>8am</u> of Confirmed COVID-19 cases Admitted Across 29 sites compared to the previous day

% Variance at 8am of confirmed COVID-19 cases admitted across 29 sites compared to the previous day