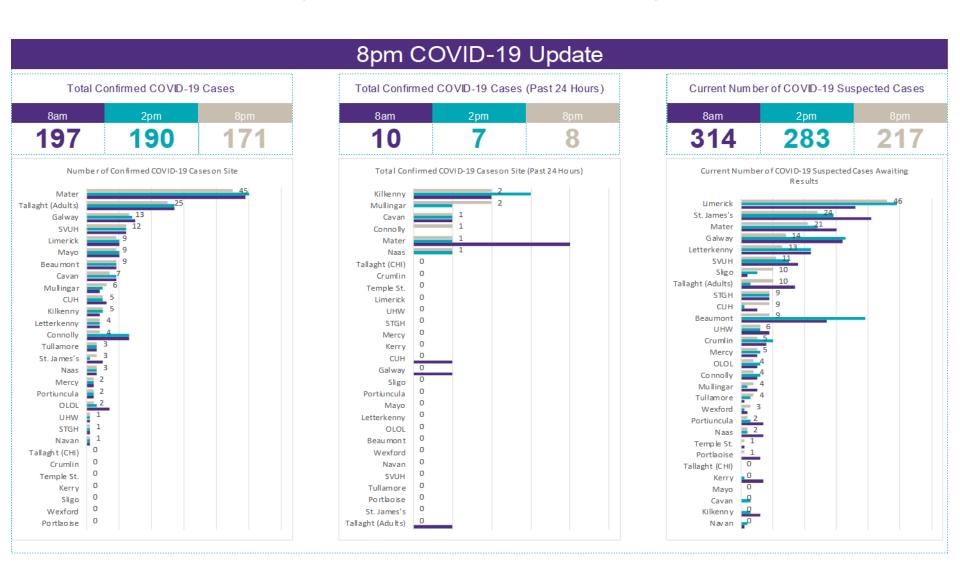

als**

Performance Management and Improvement Unit

2000hrs Friday 29th May 2020

### New Confirmed COVID-19 Cases in the Republic of Ireland as of 29<sup>th</sup> May 2020

New COVID-19 Cases in the Republic of Ireland as of 29/05/2020



### Percentage Increase compared to previous day since 06.03.2020

% Increase in total confirmed cases compared to the previous day since 06 March

\* Baseline is 13 cases at 05-March-2020



### Confirmed Cases of COVID-19 in the Republic of Ireland as at 29<sup>th</sup> May 2020

Confirmed Cases of COVID-19 in the Republic of Ireland as of 29/05/2020



# 2000hrs, 29<sup>th</sup> May 2020: Geographical Spread of COVID-19 Confirmed Cases and Suspected Cases across Acute Hospital Sites



### 2000hrs, 29th May 2020: COVID-19 Dashboard by Acute Hospital



# Number of Confirmed COVID-19 cases admitted across 29 acute sites (including CHI)



## Percentage Variance at <u>8am</u> of Confirmed COVID-19 cases Admitted Across 29 sites compared to the previous day

% Variance at 8am of confirmed COVID-19 cases admitted across 29 sites compared to the previous day



### Number of Suspected COVID-19 Swab Results Awaited Across 29 acute sites as at 29/05/2020



#### Number of Vacant Beds and Critical Beds Available on 29/05/2020

(Note HSE COVID-19 Surge plan includes significant additional Critical Care Beds in addition to those indicated below)

Total Critical Care Beds 489

Total Critical Care Beds Open & Staffed 385

Occupied Critical Care Beds 270 (Including 42 COVID 19+ patients)

Available Critical Care Beds 113\*

\*Due to the dynamic nat