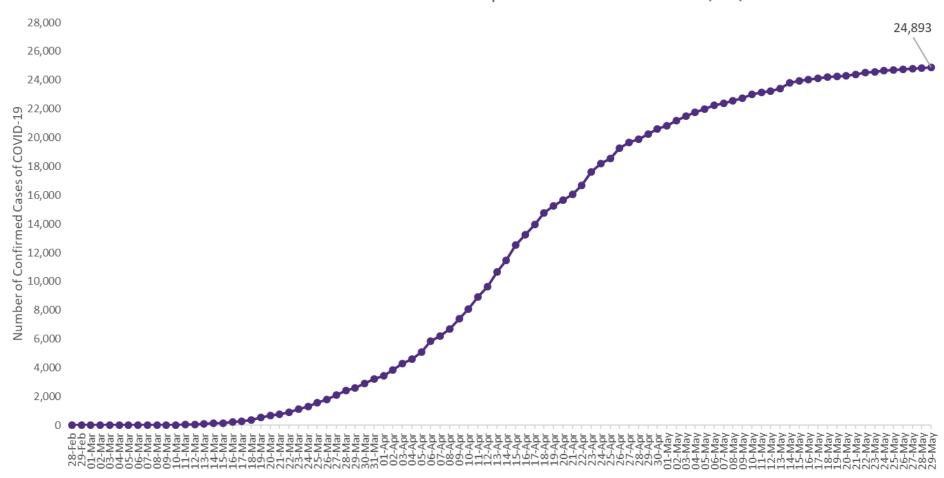

### Confirmed Cases of COVID-19 in the Republic of Ireland as at 29<sup>th</sup> May 2020

Confirmed Cases of COVID-19 in the Republic of Ireland as of 29/05/2020