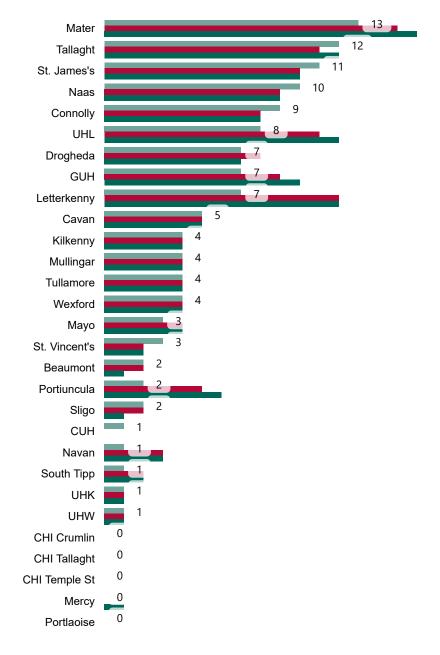

# Number of Confirmed COVID-19 Cases Admitted across 29 acute sites (including CHI)

Number of Confirmed COVID-19 Cases Admitted on Site at 0800hrs, 1400hrs and 2000hrs