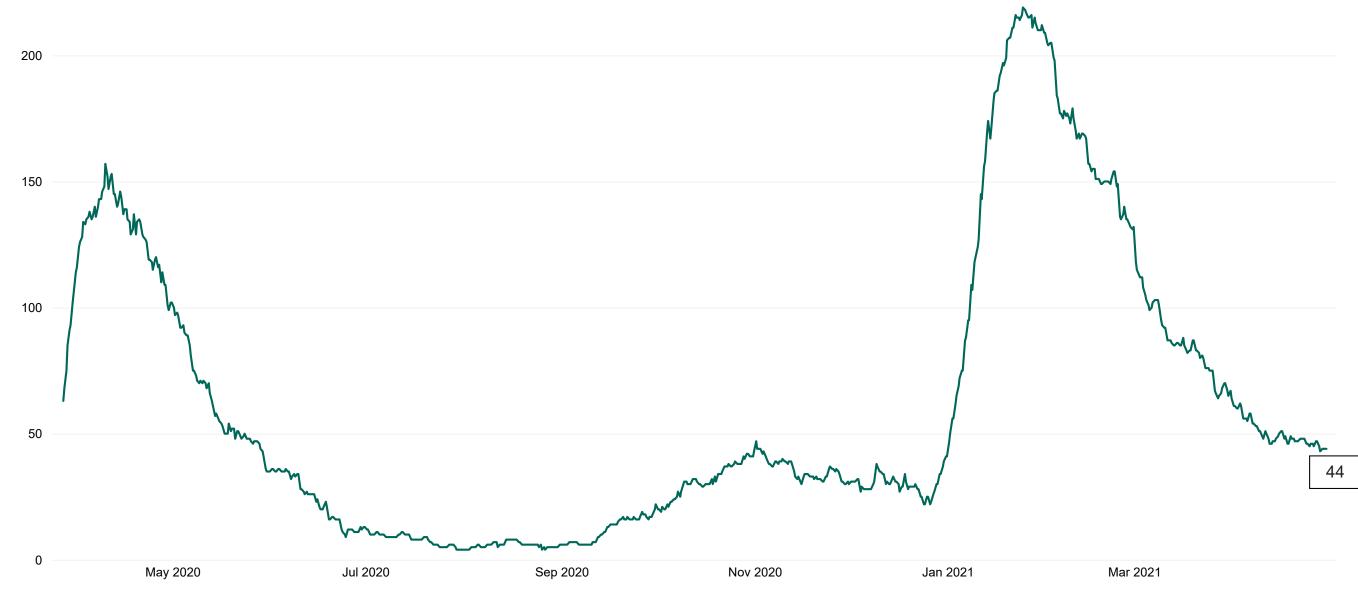

#### **Confirmed COVID-19 Cases in Critical Care Units**

Confirmed COVID-19 Cases in Critical Care Units from 27/03/2020 to 30/04/2021