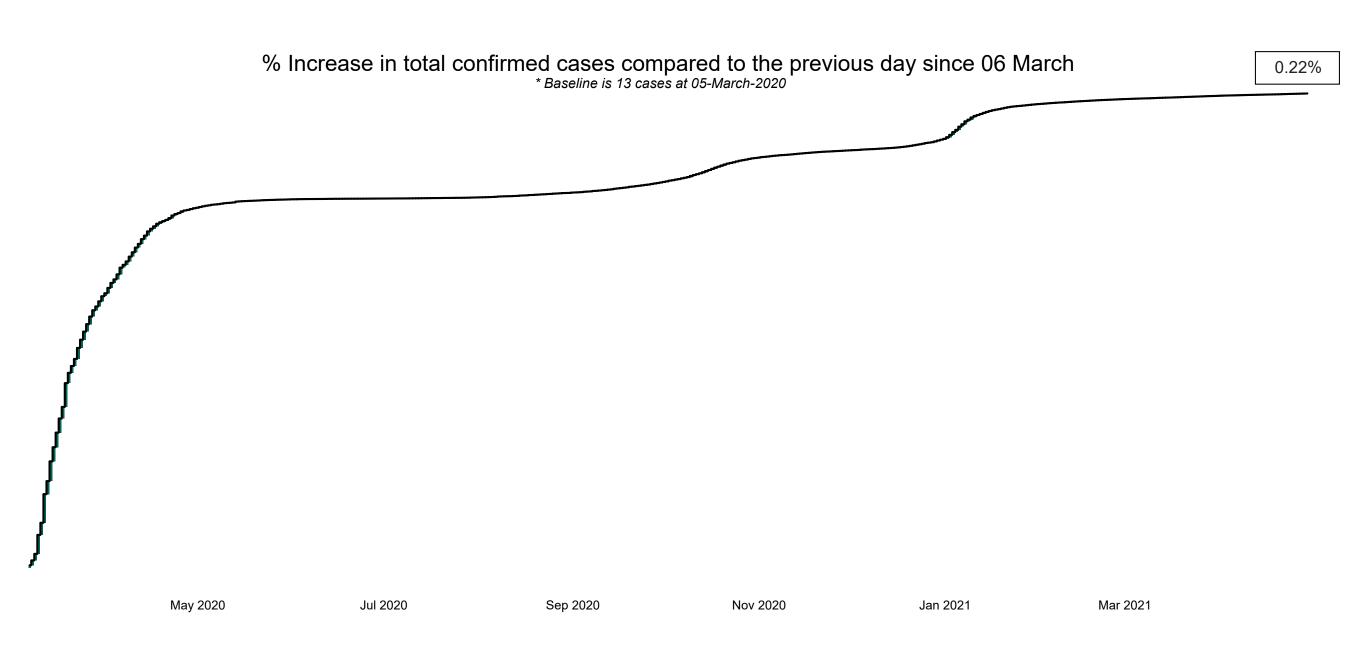

**COVID-19 Daily Operations Update Acute Hospitals** 

Performance Management and Improvement Unit

2000hrs Friday 30th April 2021



## New Confirmed COVID-19 Cases in the Republic of Ireland as at 30/04/2021

New COVID-19 Cases in the Republic of Ireland as of 30/04/2021



## Percentage Increase compared to the Previous Day as at 30/04/2021



## Confirmed Cases of COVID-19 in the Republic of Ireland as at 30/04/2021

Confirmed Cases of COVID-19 in the Republic of Ireland as of 30/04/2021



# Geographical Spread of COVID-19 Confirmed Cases and Suspected Cases across Acute Hospital Sites as at 30/04/2021 20:00



#### Total Confirmed COVID-19 Cases

| 8am | 2pm | 8pm |
|-----|-----|-----|
| 139 | 136 | 122 |



#### Total Confirmed COVID-19 Cases (Past 24 Hours)





#### Current Number of COVID-19 Suspected Cases

| 8am | 2pm | 8pm |
|-----|-----|-----|
| 205 | 158 | 114 |



# Number of Confirmed COVID-19 Cases Admitted across 29 acute sites (including CHI)

Number of Confirmed COVID-19 Cases Admitted on Site at 0800hrs, 1400hrs and 2000hrs



# Percentage Variance at <u>8am</u> of Confirmed COVID-19 cases Admitted Across 29