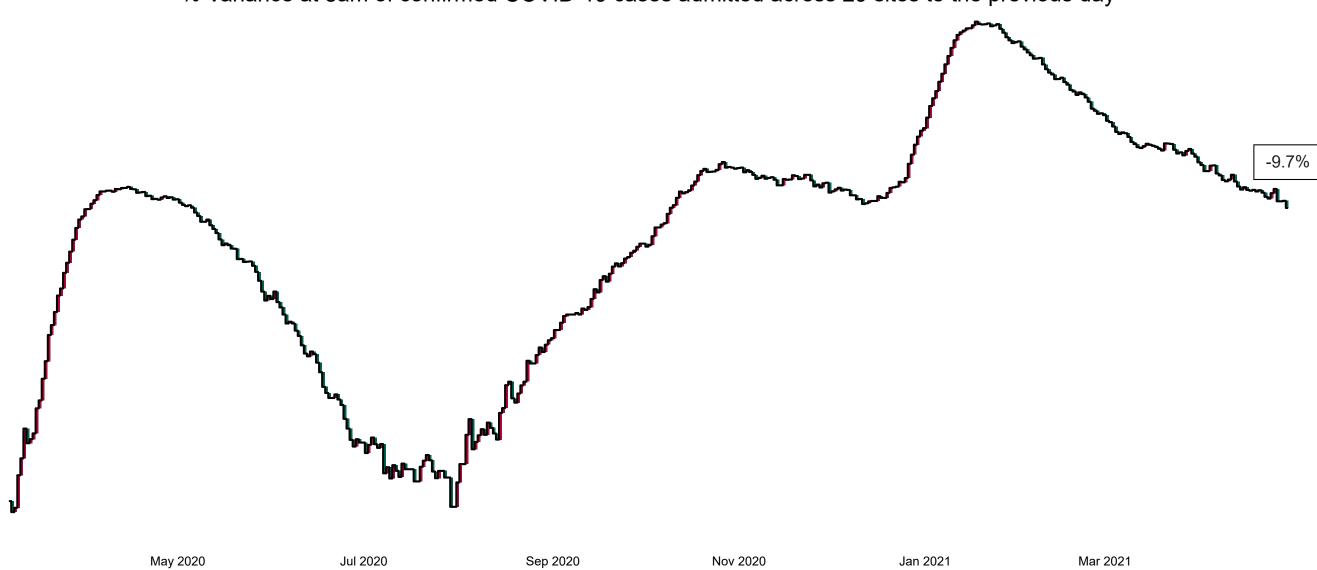

# Percentage Variance at <u>8am</u> of Confirmed COVID-19 cases Admitted Across 29 sites compared to the previous day

% Variance at 8am of confirmed COVID-19 cases admitted across 29 sites to the previous day