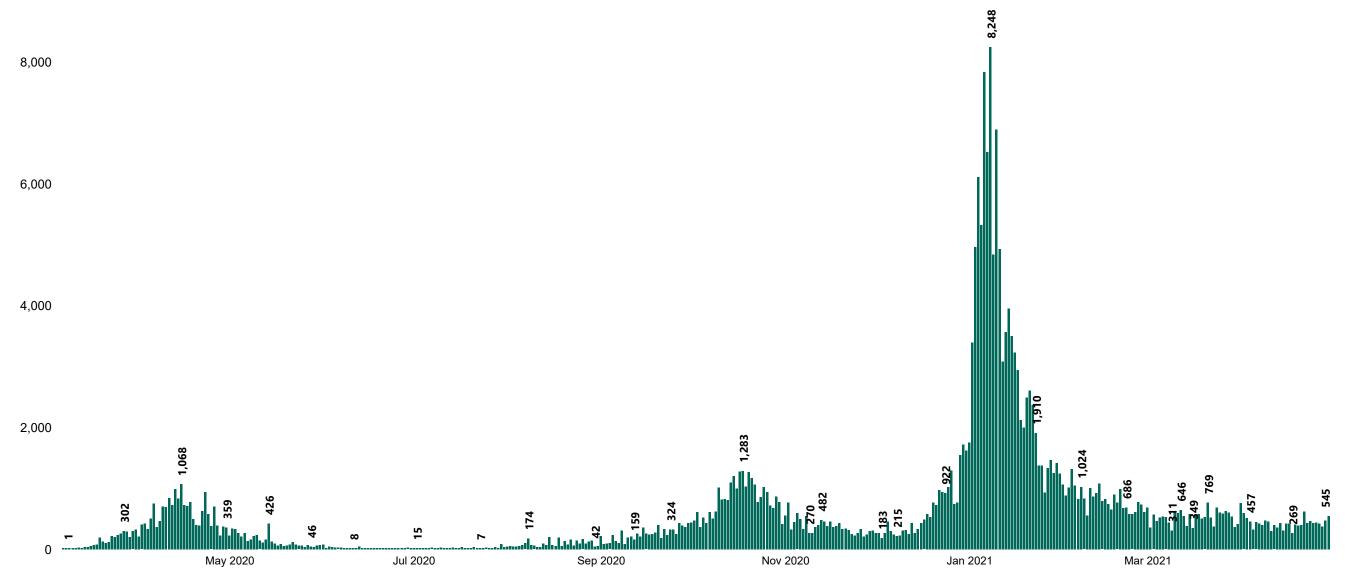

## New Confirmed COVID-19 Cases in the Republic of Ireland as at 30/04/2021

New COVID-19 Cases in the Republic of Ireland as of 30/04/2021