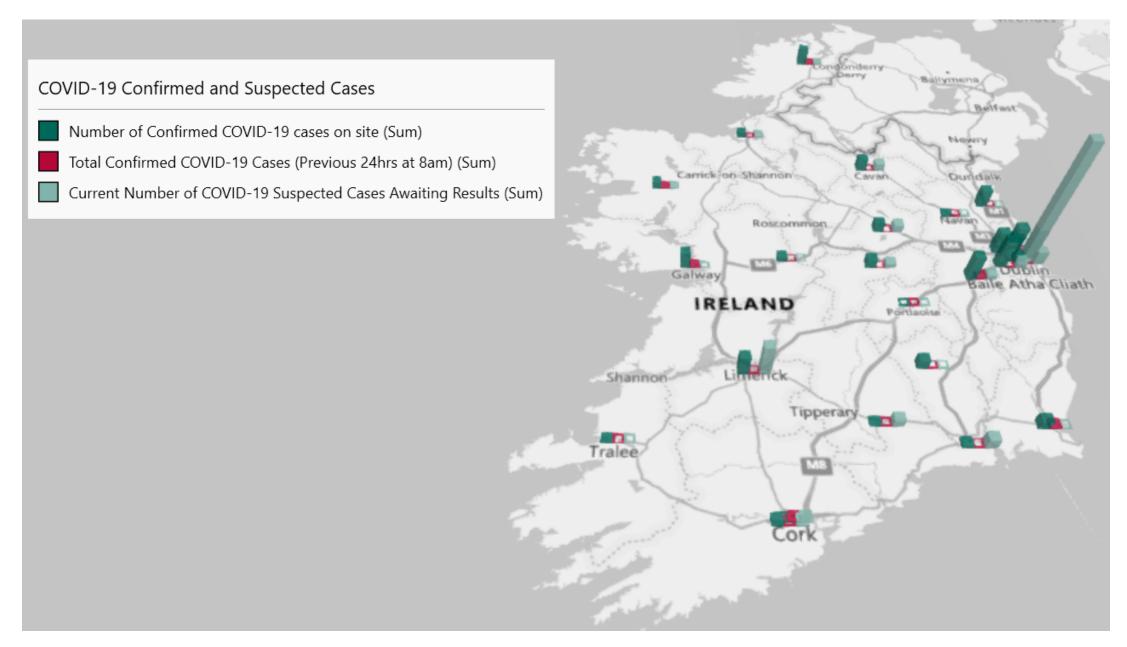

# Geographical Spread of COVID-19 Confirmed Cases and Suspected Cases across Acute Hospital Sites as at 30/04/2021 20:00