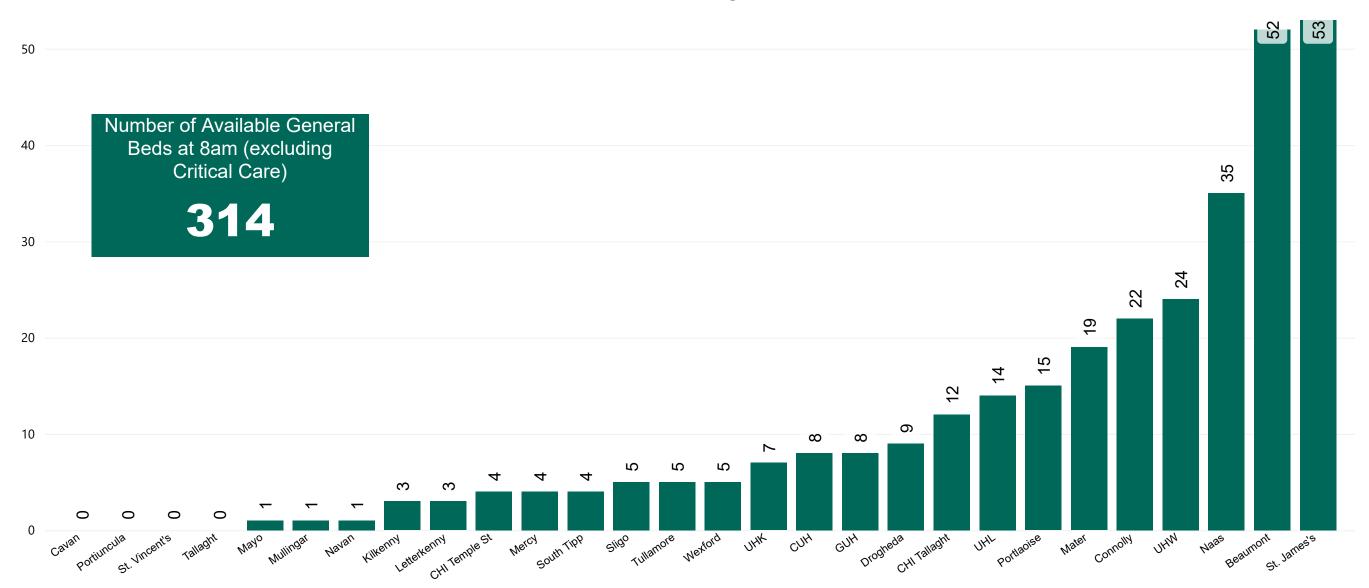

#### Number of Available General Beds on 30/04/2021

#### Number of Available General Beds