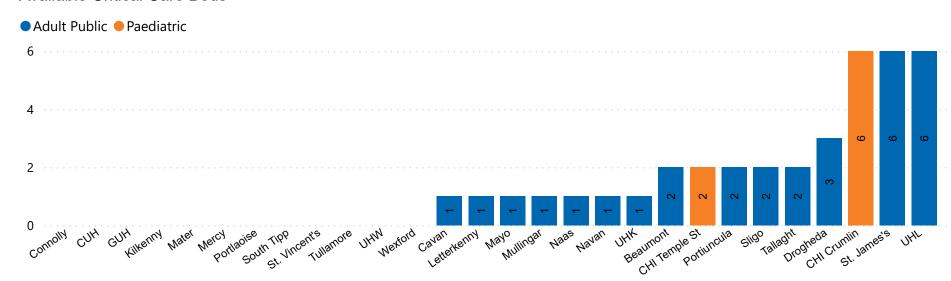

#### **Number of Critical Beds Available on 30/04/2021**

#### **Available Critical Care Beds**

Number of Available Critical Care Beds at 18:30

Adult Public Beds Paeds Beds

30

8

\*Due to the dynamic nature of reporting, available beds may differ depending on capacity and reserved status at individual sites for critical care beds. Furthermore, some of the available beds may be specialist beds, not available for admission of general ICU patients.