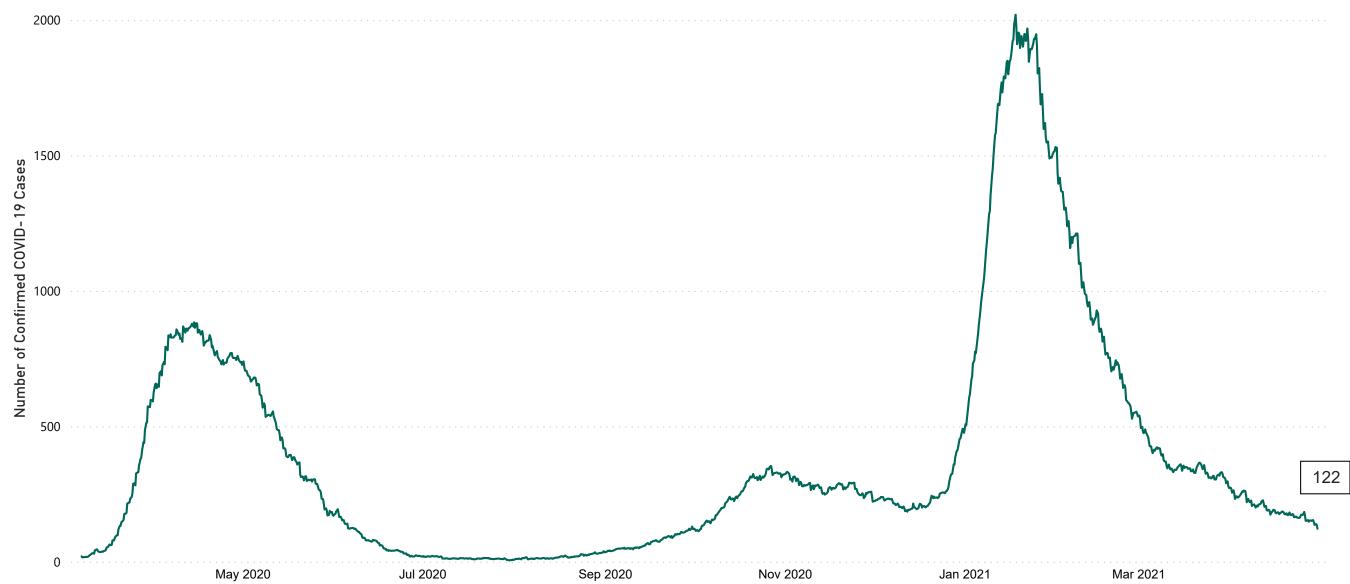

#### **Confirmed COVID-19 Cases in Critical Care Units**

Confirmed COVID-19 Cases in Critical Care Units from 27/03/2020 to 30/04/2021