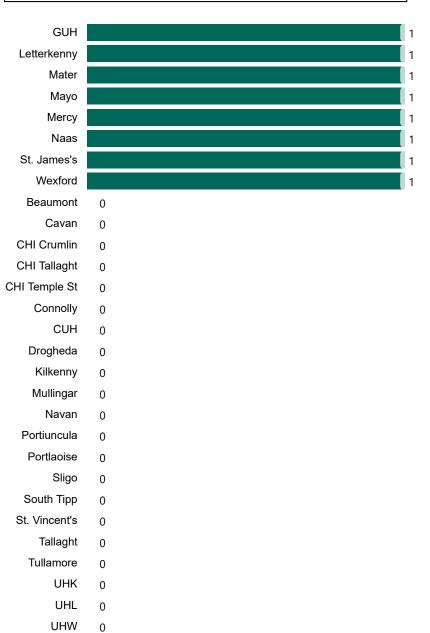

# **Suspected COVID-19 Cases in Critical Care Units**

Suspected COVID-19 Cases in Critical Care Units 30/04/2021