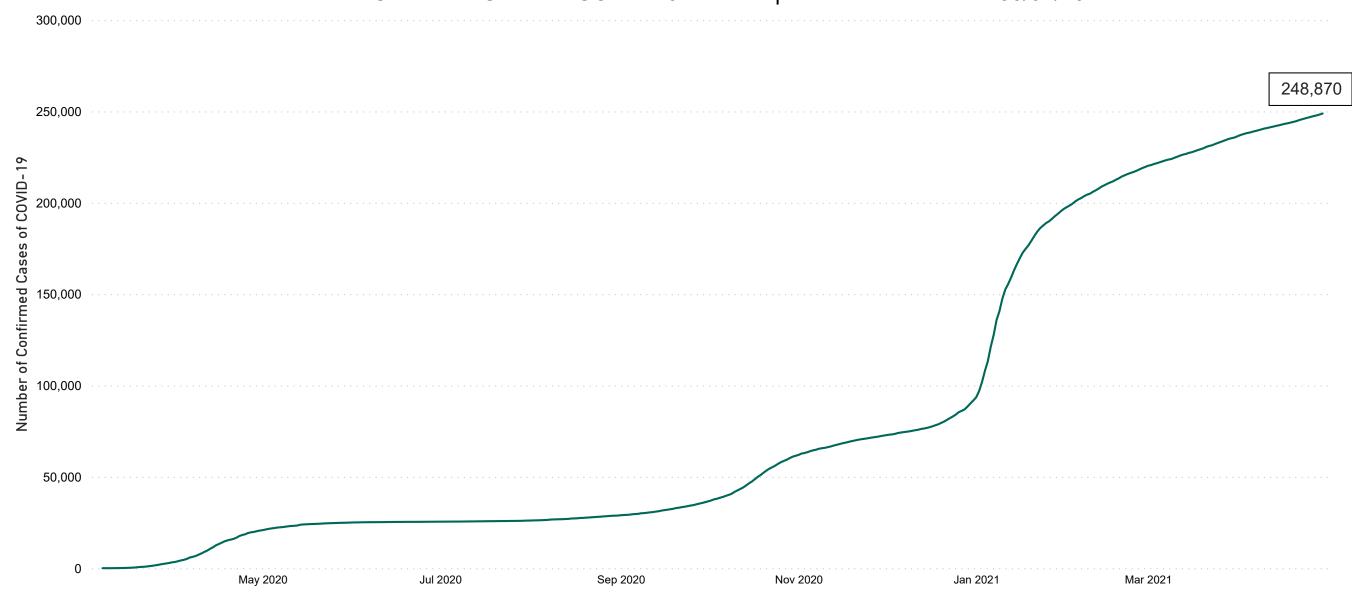

## Confirmed Cases of COVID-19 in the Republic of Ireland as at 30/04/2021

Confirmed Cases of COVID-19 in the Republic of Ireland as of 30/04/2021