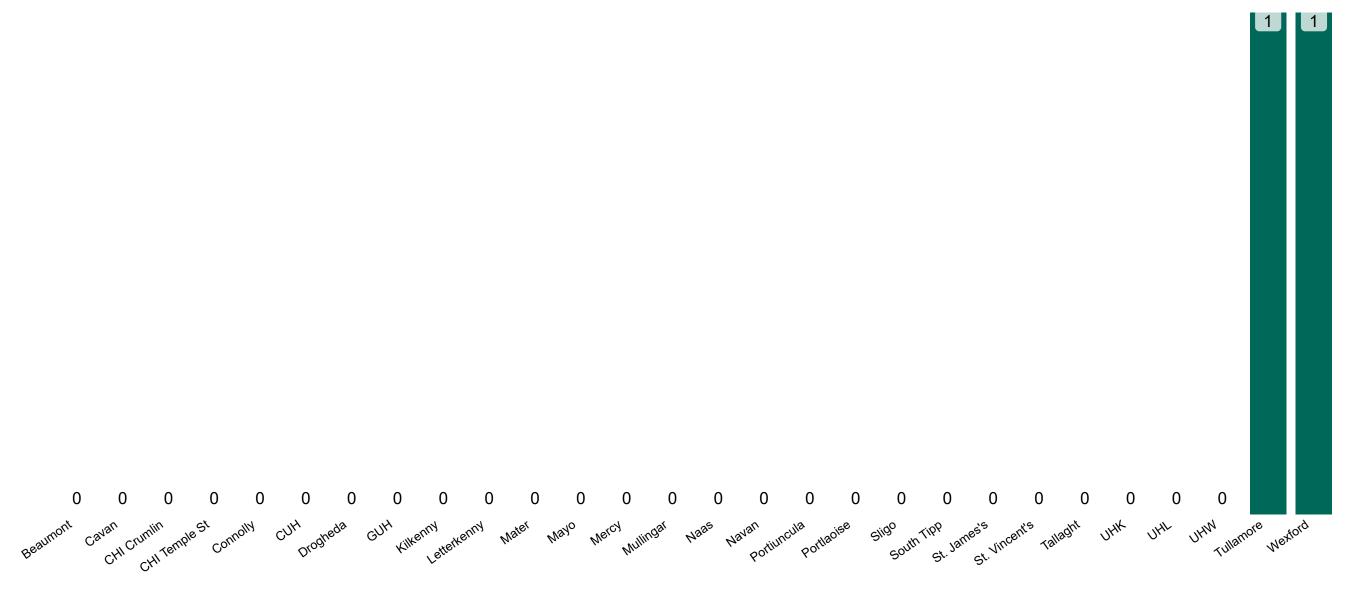

# **Suspected COVID-19 Cases in Critical Care Units**

Suspected COVID-19 Cases in Critical Care Units 30/04/2021