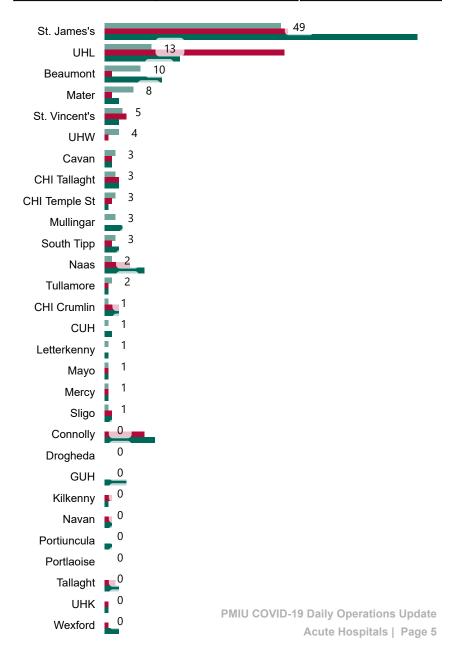

#### **Confirmed COVID-19 Cases in Critical Care Units**

Confirmed COVID-19 Cases in Critical Care Units 30/04/2021