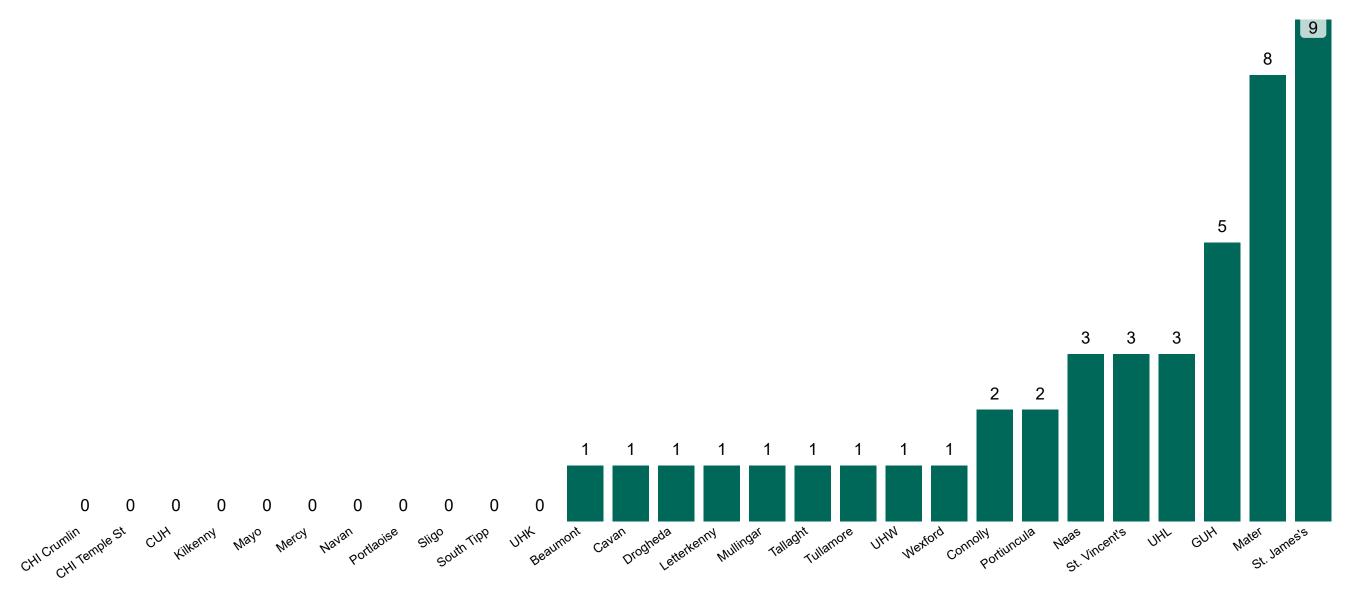

# Number of Confirmed COVID-19 Cases Admitted across 29 acute sites (including CHI)

Number of Confirmed COVID-19 Cases Admitted on Site at 0800hrs, 1400hrs and 2000hrs