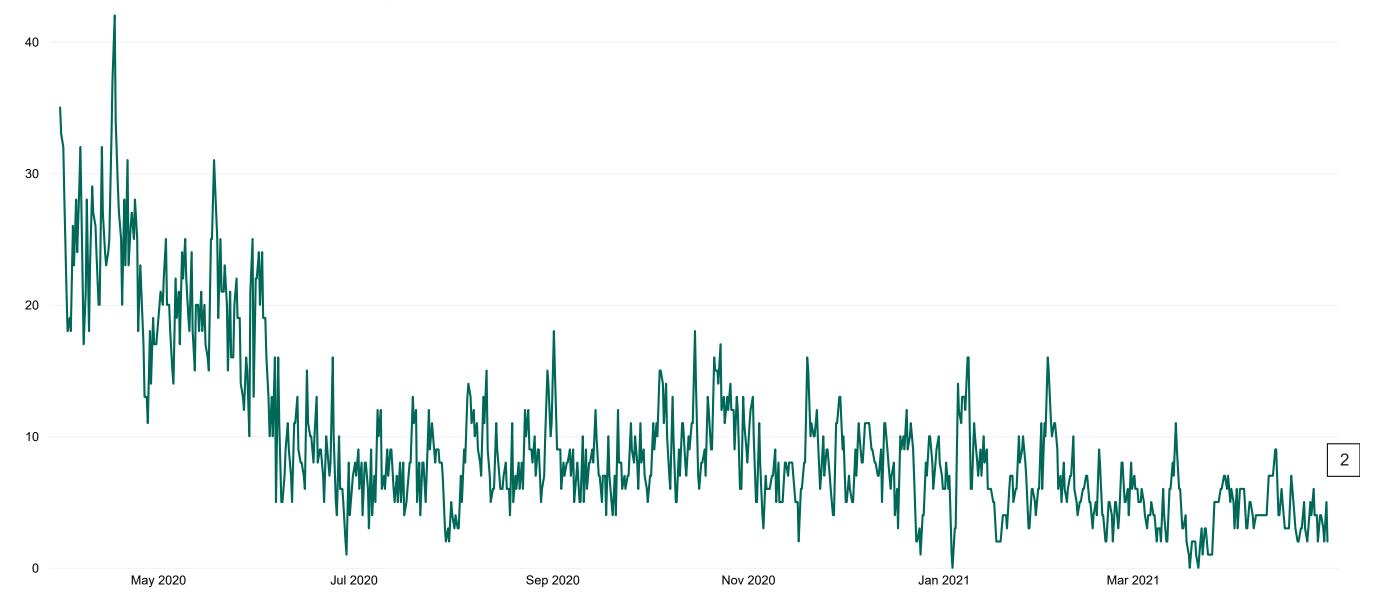

## **Suspected COVID-19 Cases in Critical Care Units**

Suspected COVID-19 Cases in Critical Care Units from 31/03/2020 to 30/04/2021