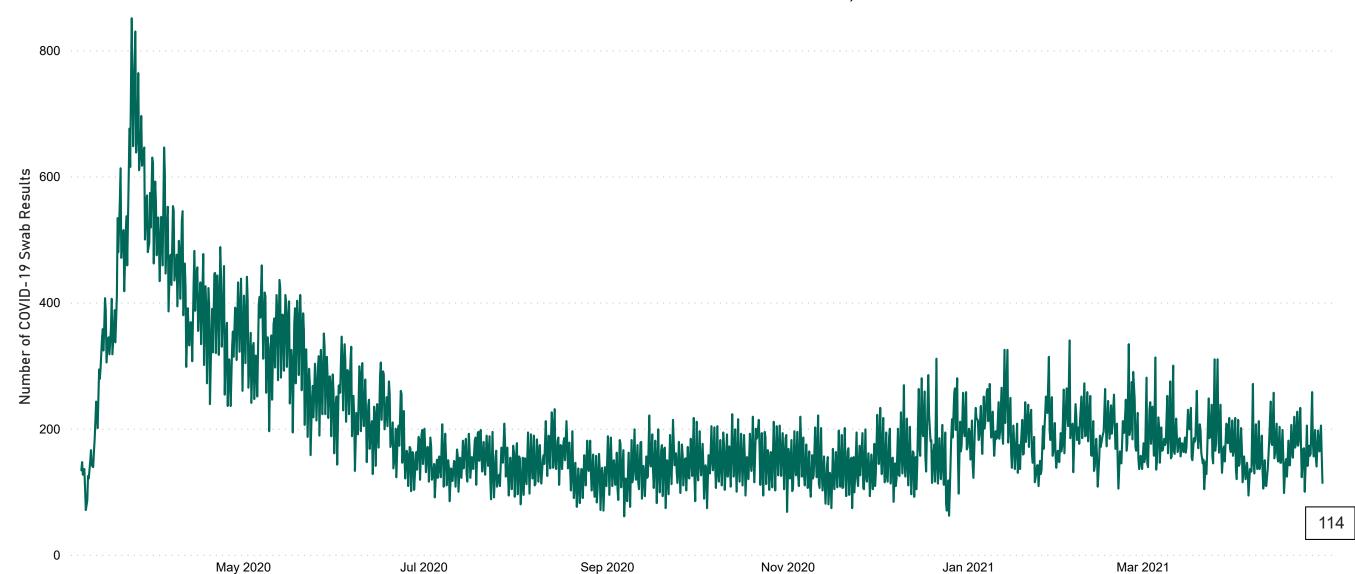

# Number of Suspected COVID-19 Swab Results Awaited Across 29 acute sites as at 30/04/2021

Number of COVID-19 Swab Results Awaited at 0800hrs, 1400hrs and 2000hrs