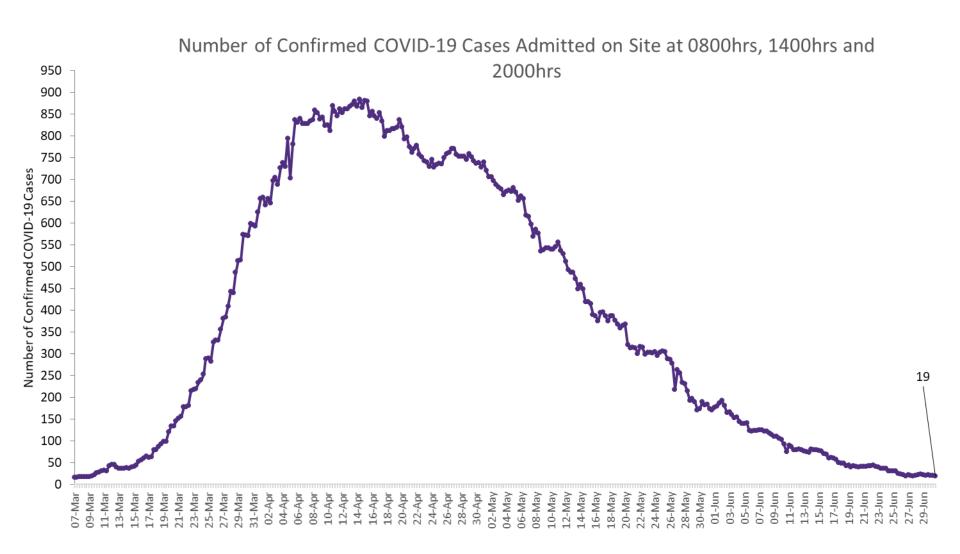

# Number of Confirmed COVID-19 cases admitted across 29 acute sites (including CHI)

Source: SBAR Portal