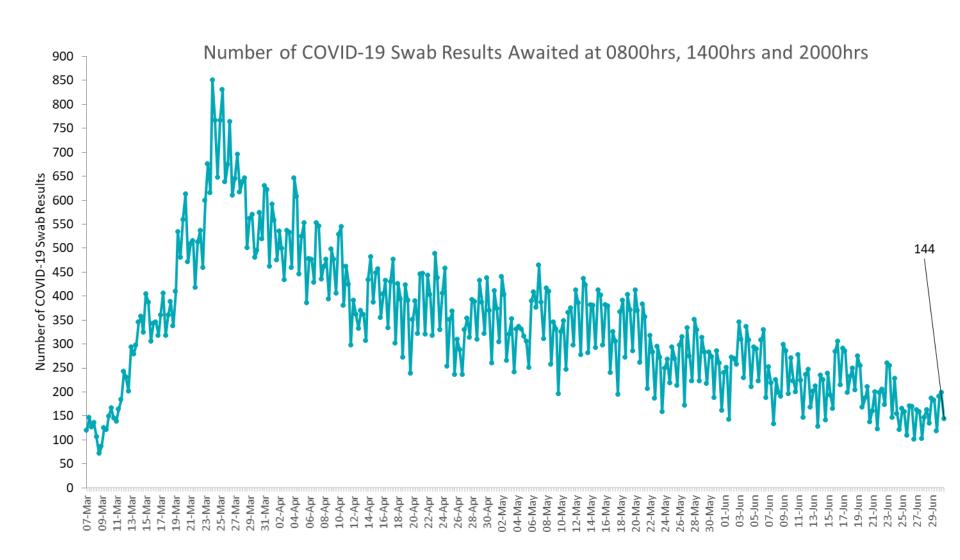

### Number of Suspected COVID-19 Swab Results Awaited Across 29 acute sites as at 30/06/2020

Source: SBAR Portal