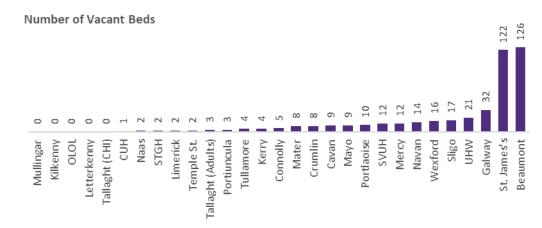

#### Number of Vacant Beds and Critical Beds Available on 30/06/2020

(Note HSE COVID-19 Surge plan includes significant additional Critical Care Beds in addition to those indicated below)

Total Critical Care Beds 420

Number of Vacant General beds at

8am (excluding critical care)

80

Number of Vacant Critical Care Beds at 1030hrs