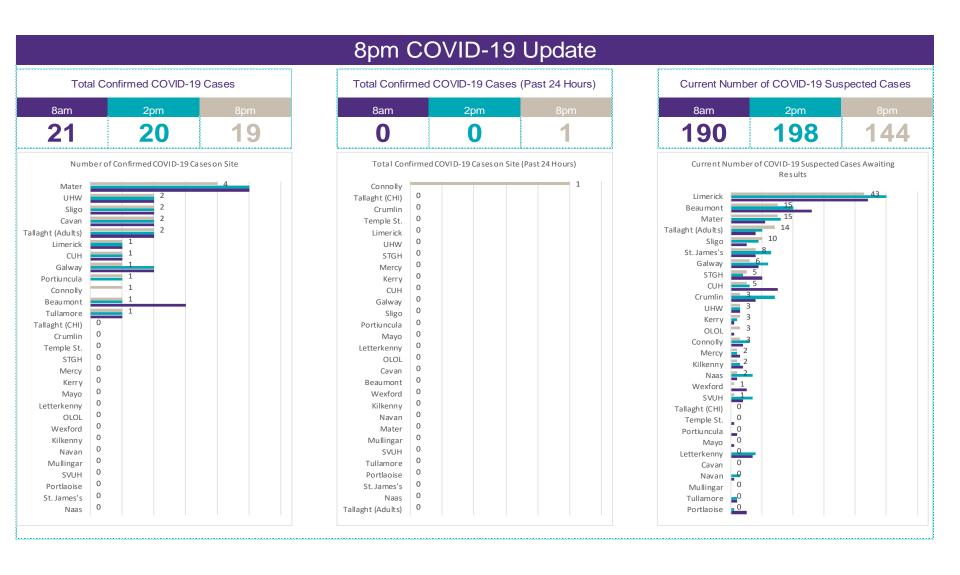

tions Update Acute Hospitals**

Performance Management and Improvement Unit

2000hrs Tuesday 30<sup>th</sup> June 2020

### New Confirmed COVID-19 Cases in the Republic of Ireland as of 30<sup>th</sup> June 2020

New COVID-19 Cases in the Republic of Ireland as of 30/06/2020



### Percentage Increase compared to previous day since 06.03.2020

% Increase in total confirmed cases compared to the previous day since 06 March



### Confirmed Cases of COVID-19 in the Republic of Ireland as at 30<sup>th</sup> June 2020

Confirmed Cases of COVID-19 in the Republic of Ireland as of 30/06/2020



# 2000hrs, 30<sup>th</sup> June 2020: Geographical Spread of COVID-19 Confirmed Cases and Suspected Cases across Acute Hospital Sites



### 2000hrs, 30th June 2020: COVID-19 Dashboard by Acute Hospital



# Number of Confirmed COVID-19 cases admitted across 29 acute sites (including CHI)



Source: SBAR Portal

### Percentage Variance at <u>8am</u> of Confirmed COVID-19 cases Admitted Across 29 sites compared to the previous day

% Variance at 8am of confirmed COVID-19 cases admitted across 29 sites compared to the previous day



### Number of Suspected COVID-19 Swab Results Awaited Across 29 acute sites as at 30/06/2020



Source: SBAR Portal

#### Number of Vacant Beds and Critical Beds Available on 30/06/2020

(Note HSE COVID-19 Surge plan includes significant additional Critical Care Beds in addition to those indicated below)

Total Critical Care Beds 420

Total Critical Care Beds
Open & Staffed
342

Occupied Critical Care Beds
254
(Including 13 COVID 19+ patients)

Available Critica