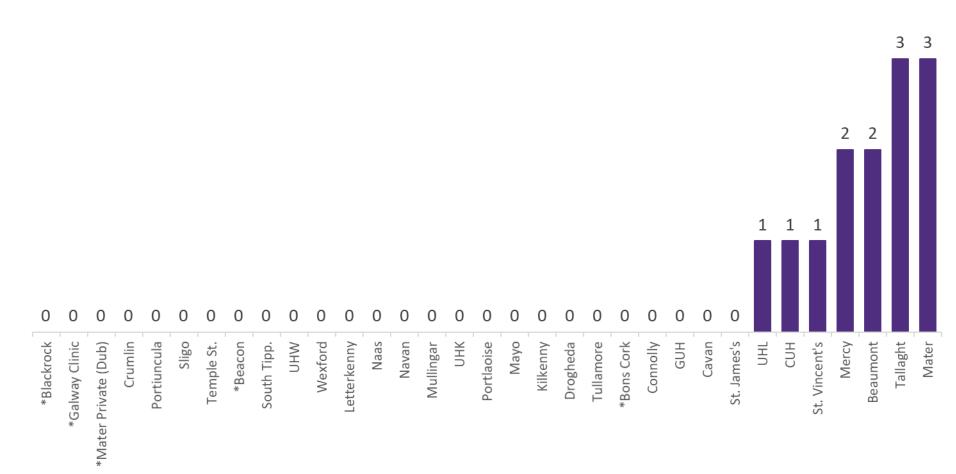

### **Suspected COVID-19 Cases in Critical Care Units**

Suspected Covid-19 Cases in Critical Care Units (30/06/2020)