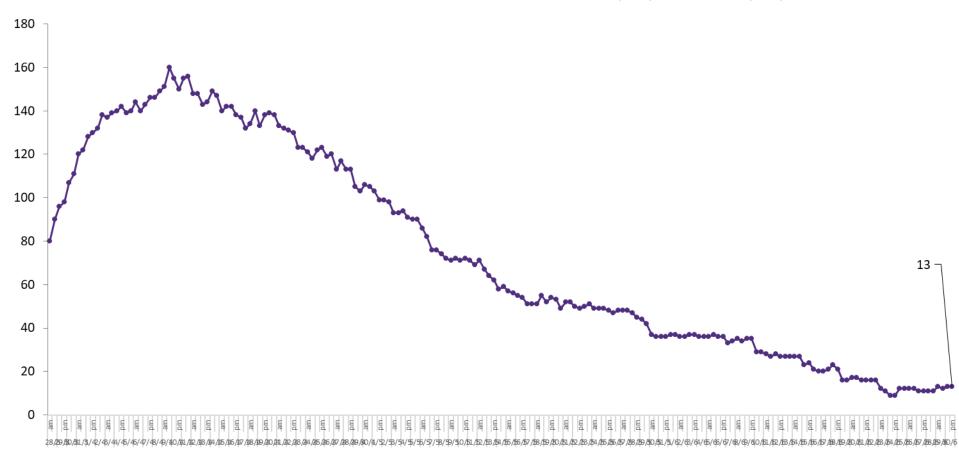

#### **Confirmed COVID-19 Cases in Critical Care Units**

Confirmed Covid-19 Cases in Critical Care Units from 28/03/2020 to 30/06/2020