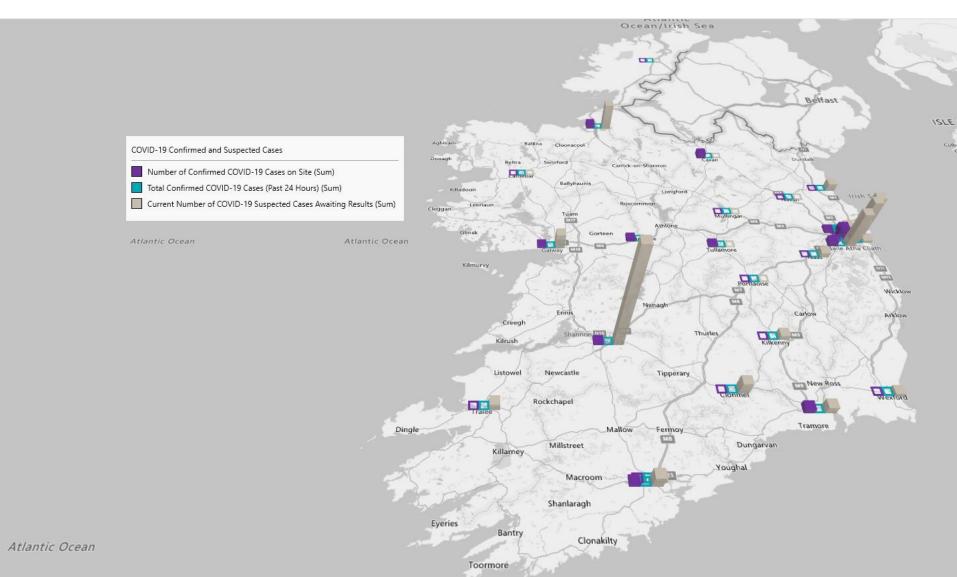

# 2000hrs, 30<sup>th</sup> June 2020: Geographical Spread of COVID-19 Confirmed Cases and Suspected Cases across Acute Hospital Sites