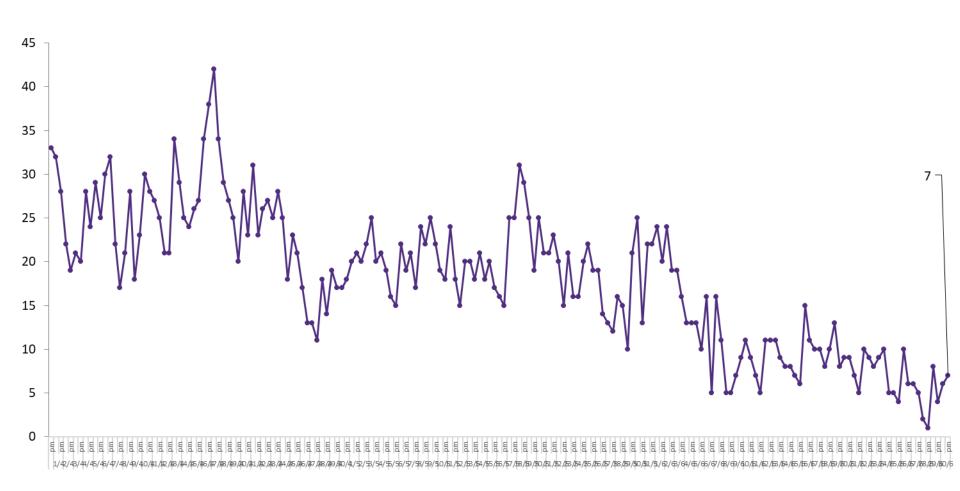

### **Suspected COVID-19 Cases in Critical Care Units**

Suspected Covid-19 Cases in Critical Care Units from 31/03/2020 to 30/06/2020