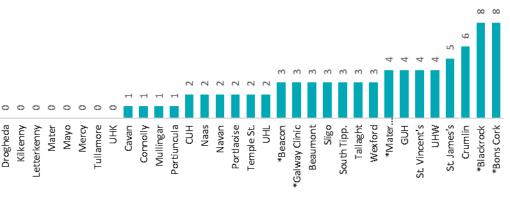

### Number of Suspected COVID-19 Swab Results Awaited Across 29 acute sites as at 30/06/2020

Source: SBAR Portal