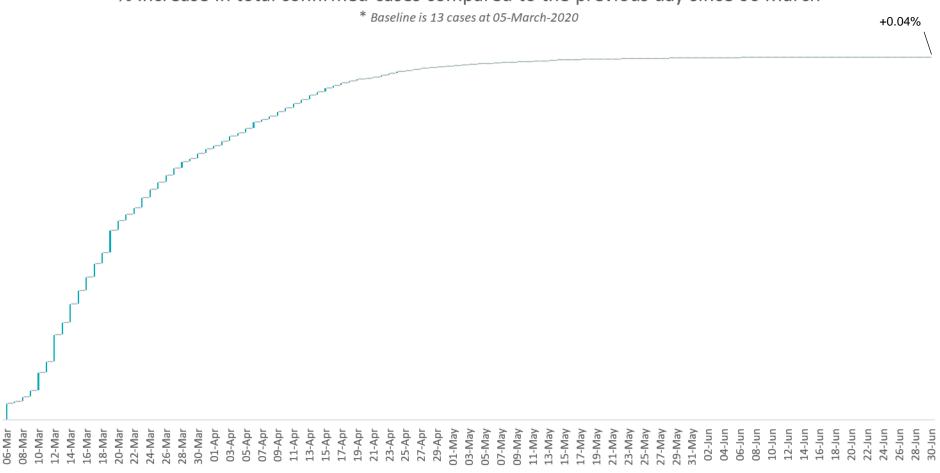

### Percentage Increase compared to previous day since 06.03.2020

% Increase in total confirmed cases compared to the previous day since 06 March