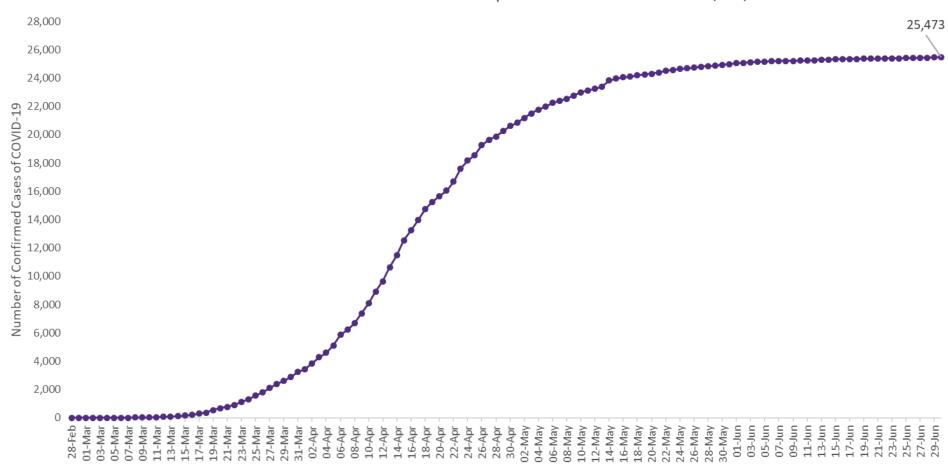

### Confirmed Cases of COVID-19 in the Republic of Ireland as at 30<sup>th</sup> June 2020

Confirmed Cases of COVID-19 in the Republic of Ireland as of 30/06/2020