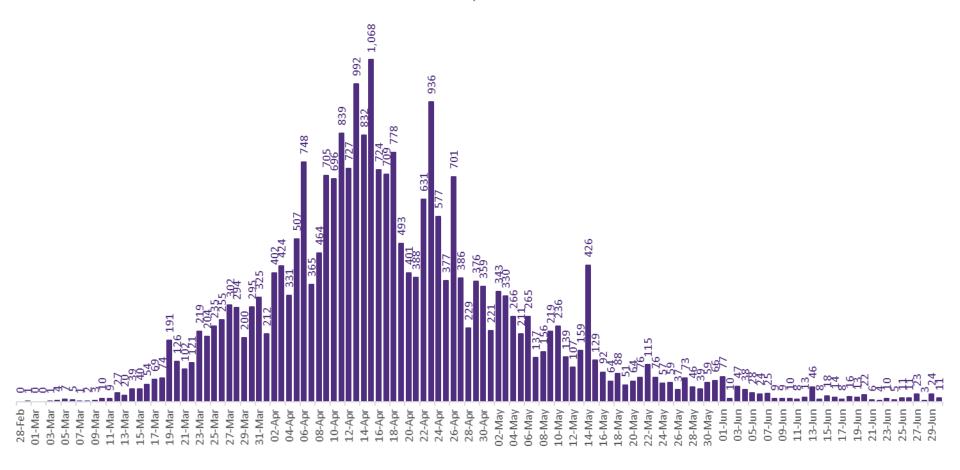

### New Confirmed COVID-19 Cases in the Republic of Ireland as of 30<sup>th</sup> June 2020

New COVID-19 Cases in the Republic of Ireland as of 30/06/2020