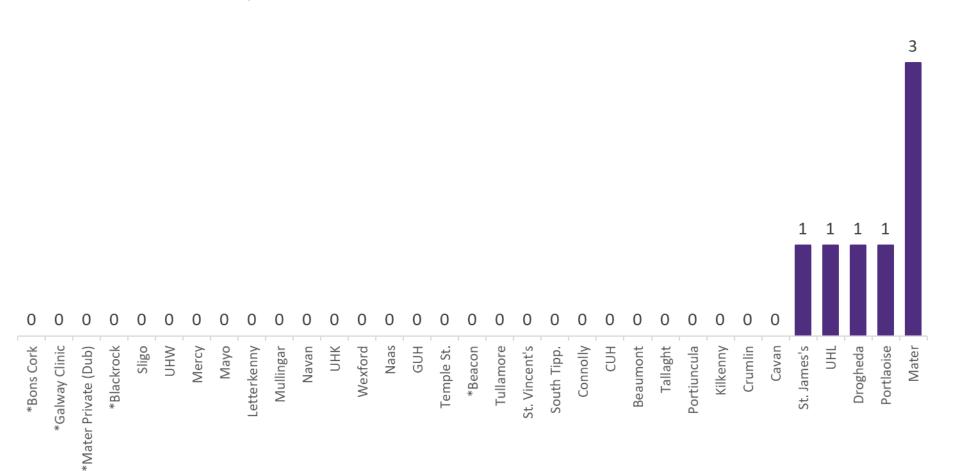

#### **Confirmed COVID-19 Cases in Critical Care Units**

Confirmed Covid-19 Cases in Critical Care Units (30/06/2020)