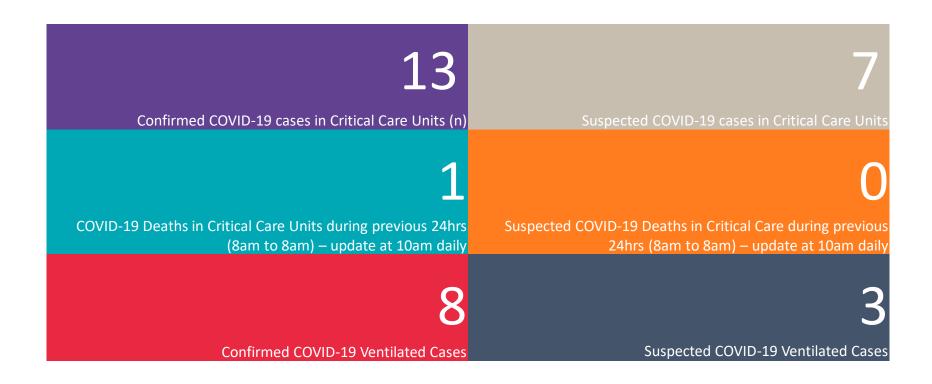

### Critical Care Summary as at 1830hrs, 30th June 2020

#### **Confirmed COVID-19 Cases in Critical Care Units**

Confirmed Covid-19 Cases in Critical Care Units (30/06/2020)

### **Suspected COVID-19 Cases in Critical Care Units**

Suspected Covid-19 Cases in Critical Care Units (30/06/2020)