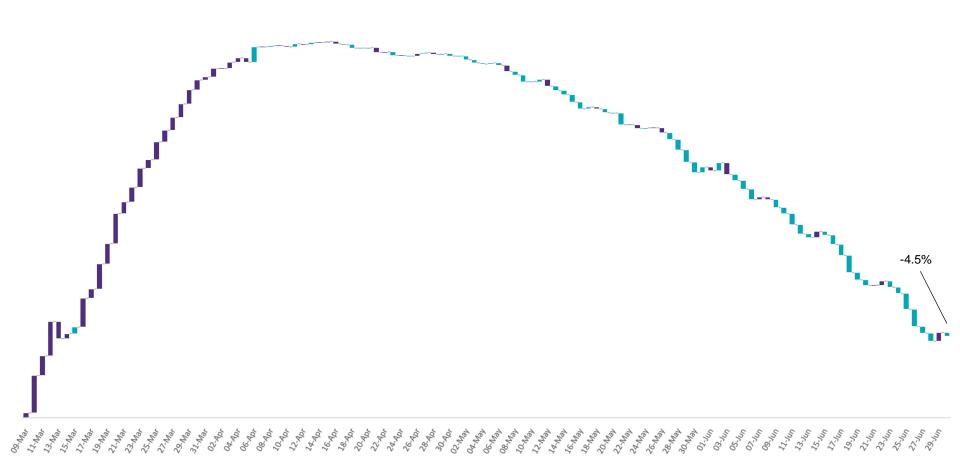

### Percentage Variance at <u>8am</u> of Confirmed COVID-19 cases Admitted Across 29 sites compared to the previous day

% Variance at 8am of confirmed COVID-19 cases admitted across 29 sites compared to the previous day