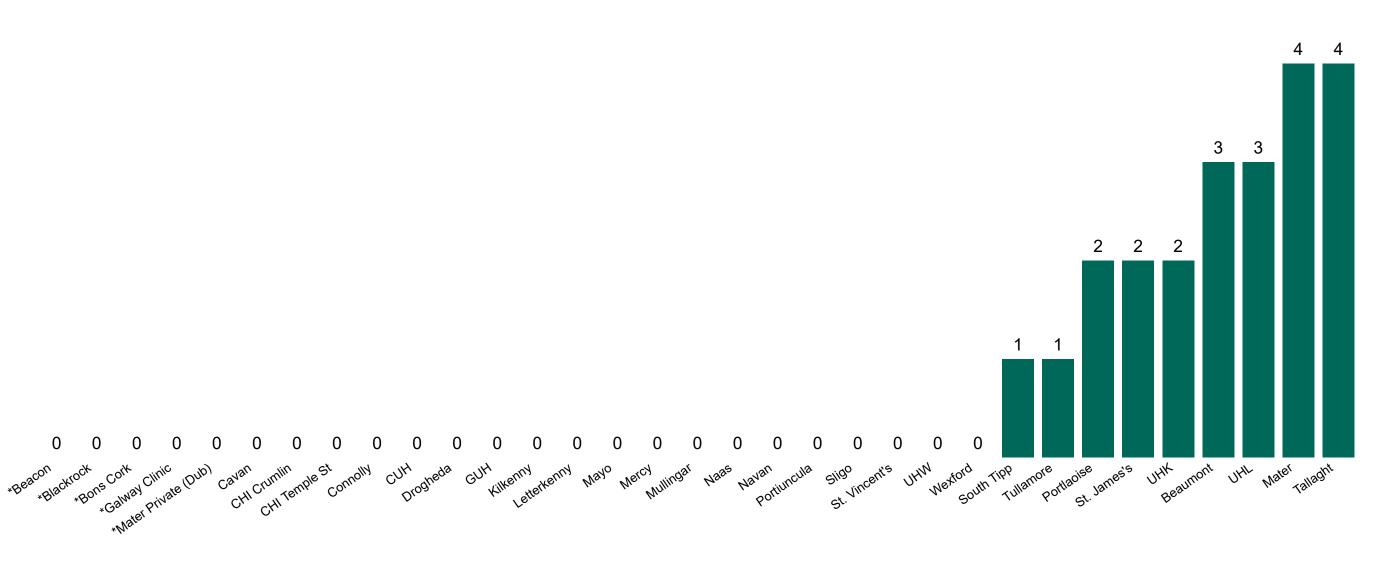

#### **Number of Critical Beds Available on 30/09/2020**

Number of Available Critical Care Beds at 18:30

Adult Public Beds Paeds Beds

38

5

\*Due to the dynamic nature of reporting, available beds may differ depending on capacity and reserved status at individual sites for critical care beds. Furthermore, some of the available beds may be specialist beds, not available for admission of general ICU patients.