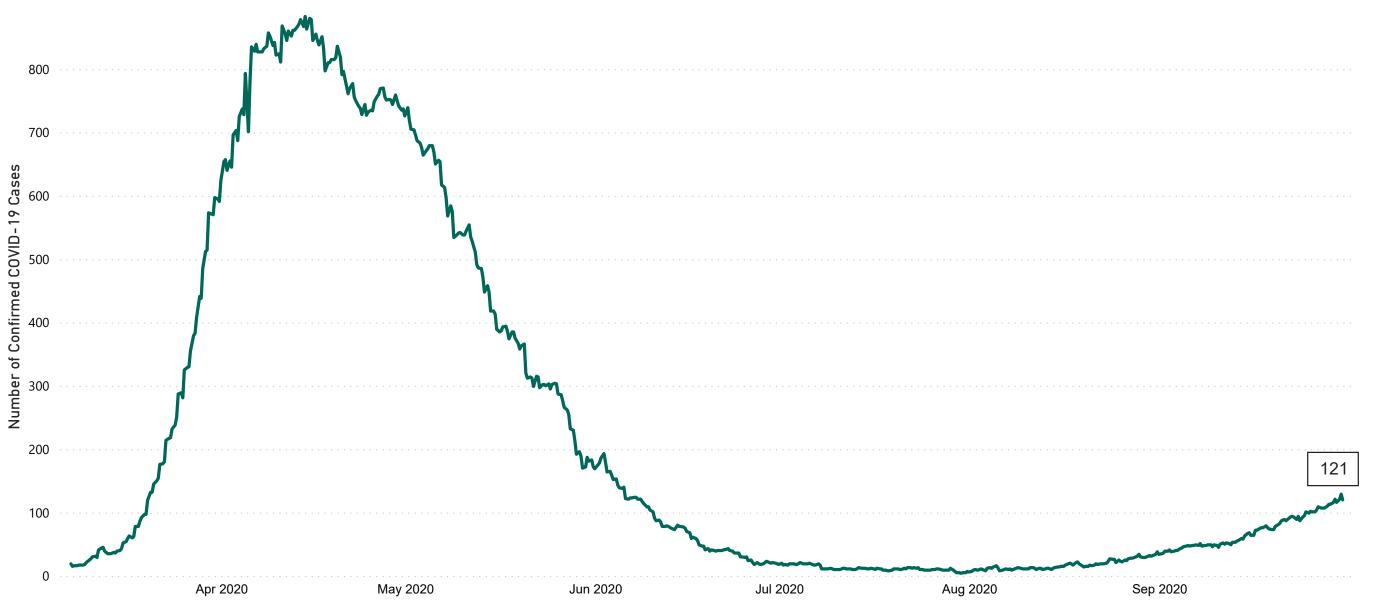

### Confirmed Cases of COVID-19 in the Republic of Ireland as at 30/09/2020

Confirmed Cases of COVID-19 in the Republic of Ireland as of 30/09/2020