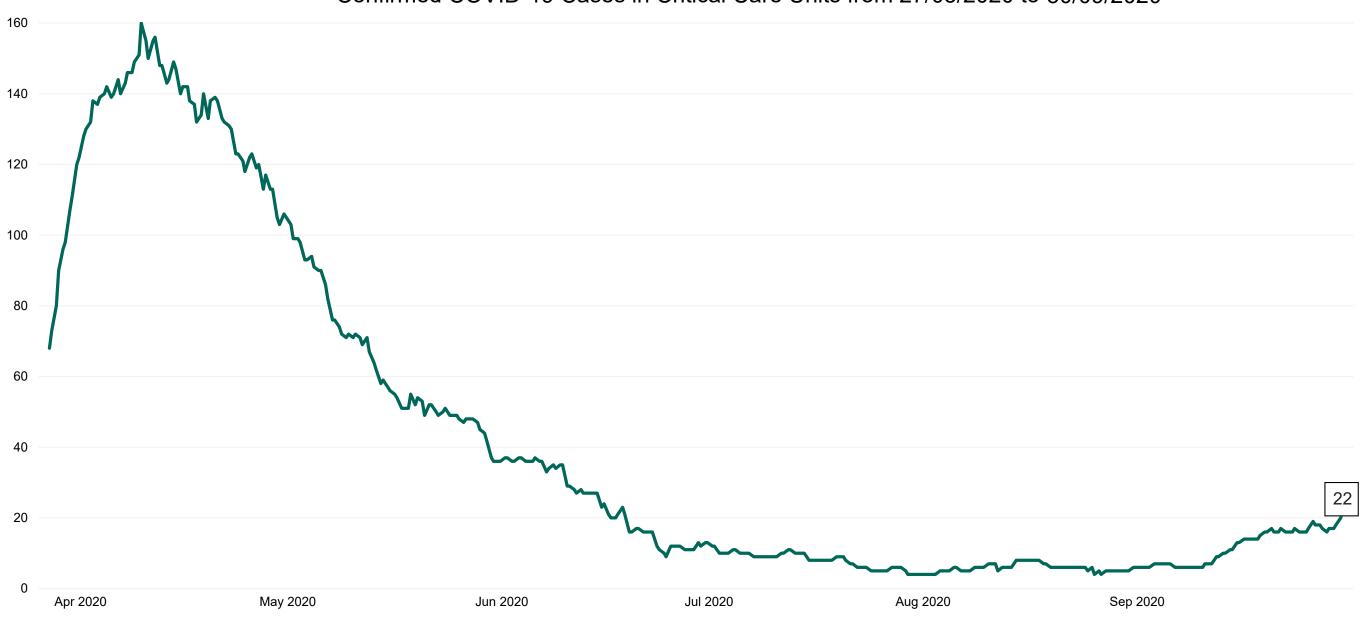

#### **Confirmed COVID-19 Cases in Critical Care Units**

Confirmed COVID-19 Cases in Critical Care Units from 27/03/2020 to 30/09/2020