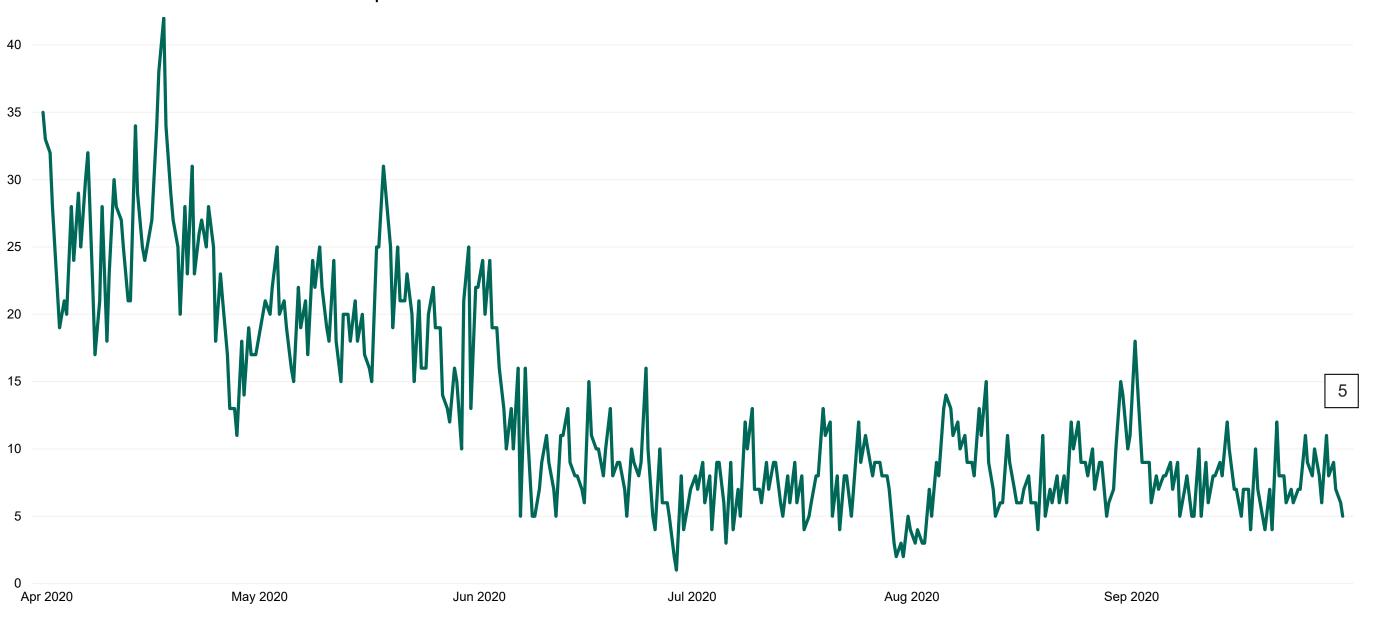

#### **Suspected COVID-19 Cases in Critical Care Units**

Suspected COVID-19 Cases in Critical Care Units from 31/03/2020 to 30/09/2020