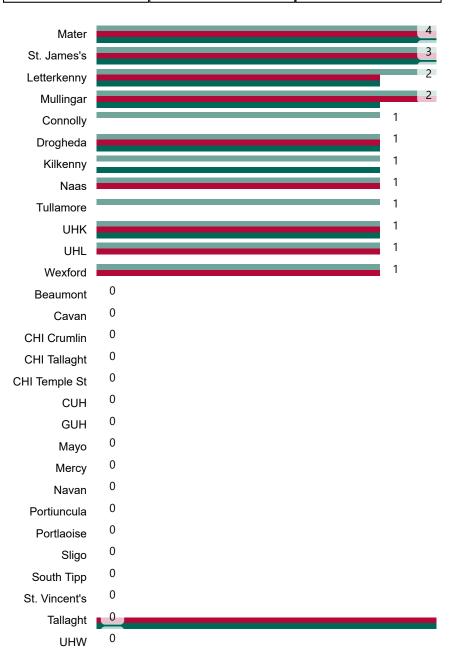

# Number of Suspected COVID-19 Swab Results Awaited Across 29 acute sites as at 30/09/2020

Number of COVID-19 Swab Results Awaited at 0800hrs, 1400hrs and 2000hrs