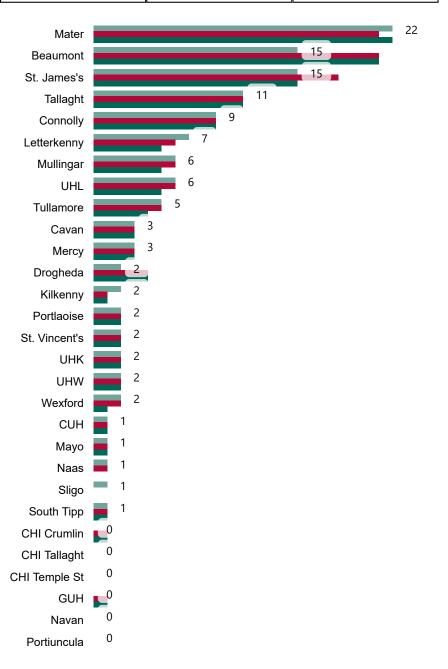

## Geographical Spread of COVID-19 Confirmed Cases and Suspected Cases across Acute Hospital Sites as at 30/09/2020 20:00