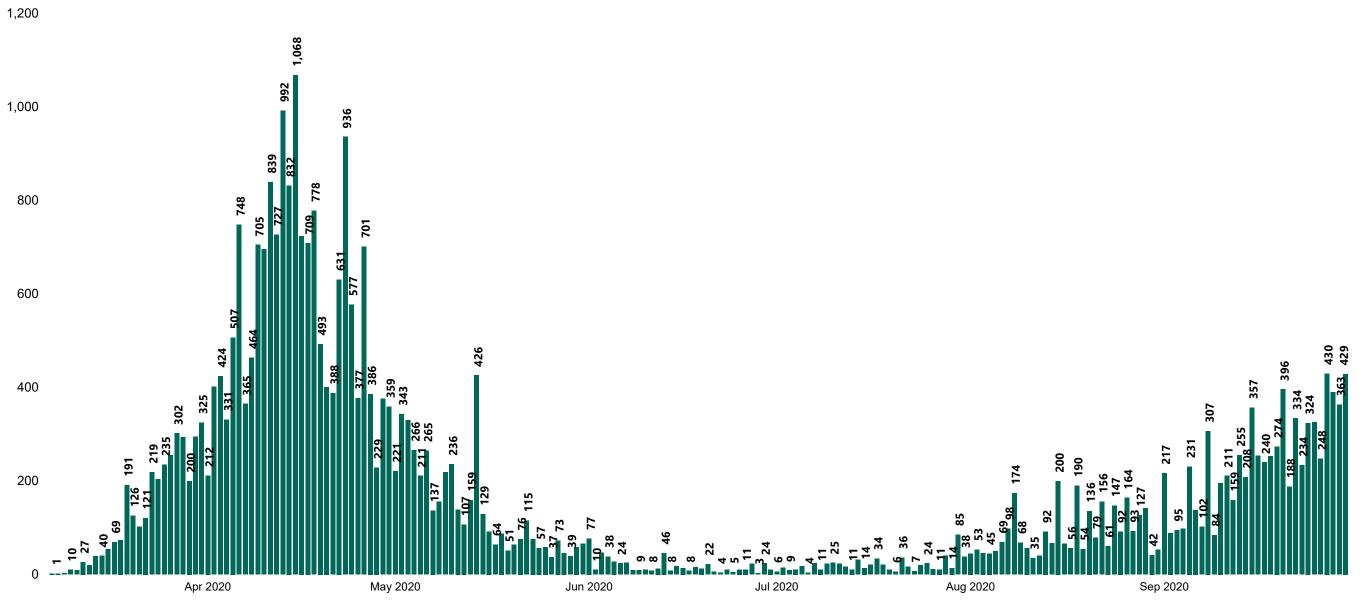

#### New Confirmed COVID-19 Cases in the Republic of Ireland as at 30/09/2020

New COVID-19 Cases in the Republic of Ireland as of 30/09/2020