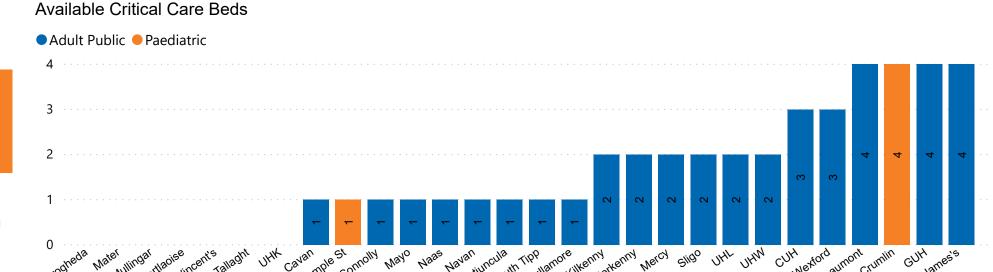

#### **Number of Critical Beds Available on 30/09/2020**

Number of Available Critical Care Beds at 18:30

Adult Public Beds Paeds Beds

38

5

\*Due to the dynamic nature of reporting, available beds may differ depending on capacity and reserved status at individual sites for critical care beds. Furthermore, some of the available beds may be specialist beds, not available for admission of general ICU patients.

#### **ADULT**

Total Adult Critical Care Beds Open & Staffed

274

Occupied Adult Critical Care Beds 236

(Including 22 COVID-19 patients)

Critical Adult Care Beds Reserved for Patients

22

#### **PAEDS**

Total Paeds Critical Care Beds Open & Staffed 31

Occupied Paeds Critical Care Beds

23

Paeds Critical Care Beds Reserved for Patients

3