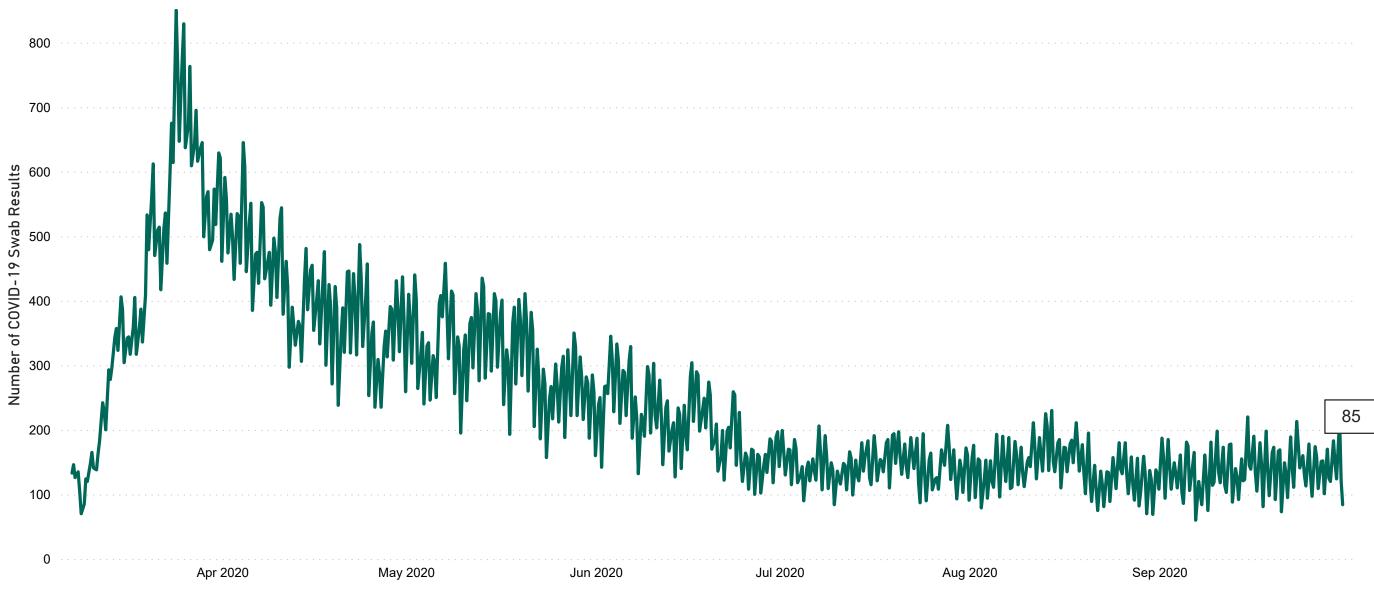

# Number of Suspected COVID-19 Swab Results Awaited Across 29 acute sites as at 30/09/2020

Number of COVID-19 Swab Results Awaited at 0800hrs, 1400hrs and 2000hrs

#### **Current Number of COVID-19 Suspected Cases**

| 8am | 2pm | 8pm |
|-----|-----|-----|
| 217 | 122 | 85  |