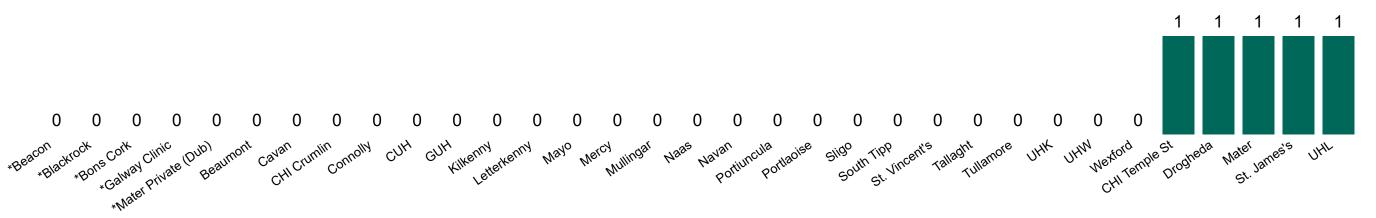

#### **Confirmed COVID-19 Cases in Critical Care Units**

Confirmed COVID-19 Cases in Critical Care Units 30/09/2020