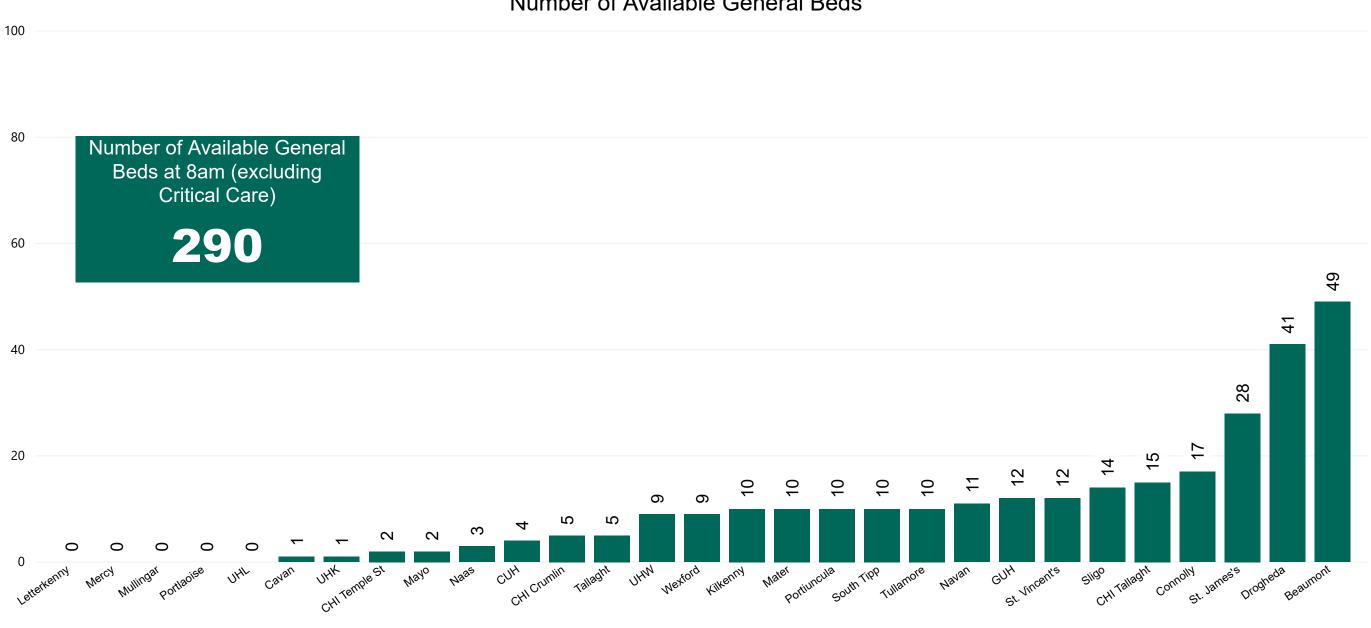

### Number of Available General Beds on 30/09/2020

Number of Available General Beds