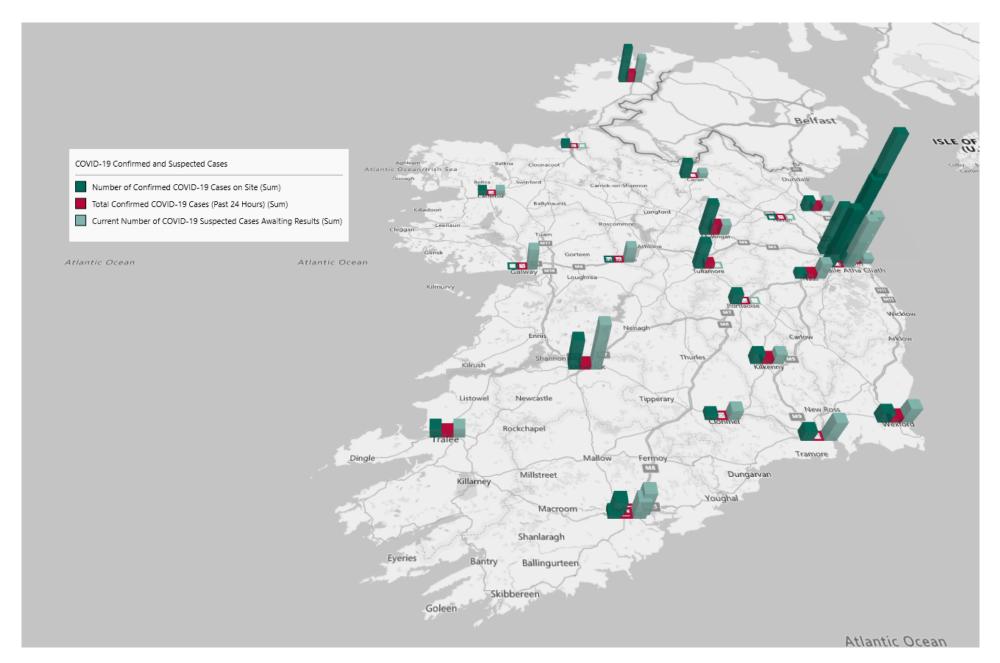

## Geographical Spread of COVID-19 Confirmed Cases and Suspected Cases across Acute Hospital Sites as at 30/09/2020 20:00