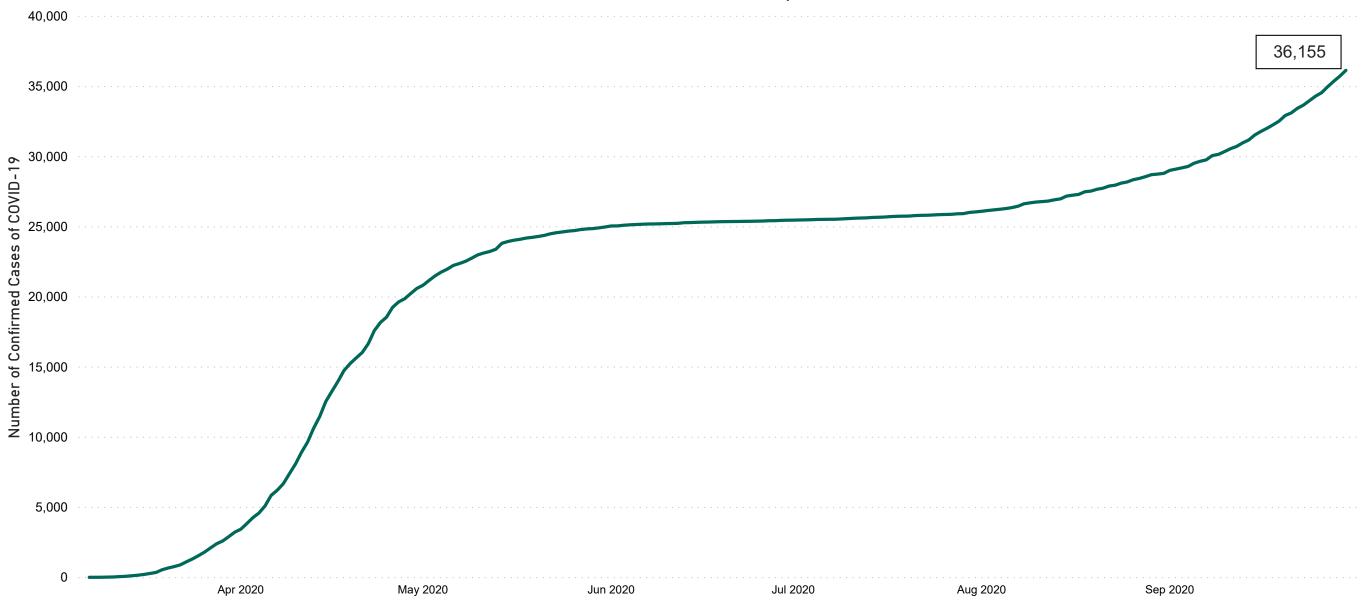

### Confirmed Cases of COVID-19 in the Republic of Ireland as at 30/09/2020

Confirmed Cases of COVID-19 in the Republic of Ireland as of 30/09/2020