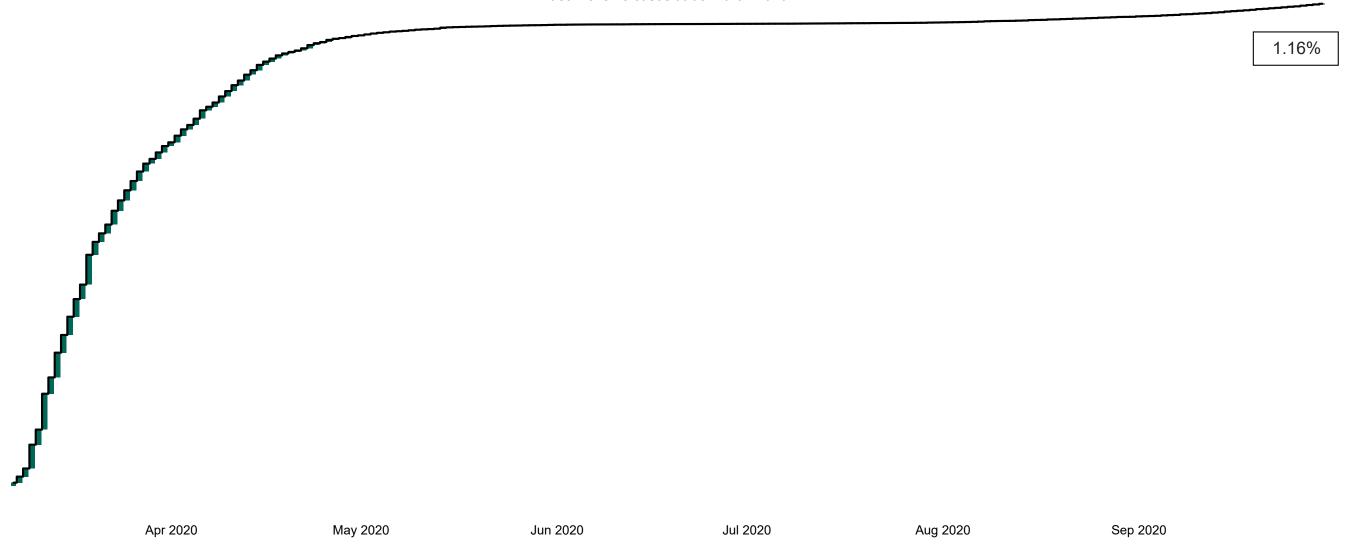

#### Percentage Increase compared to the Previous Day as at 30/09/2020

% Increase in total confirmed cases compared to the previous day since 06 March
\* Baseline is 13 cases at 05-March-2020