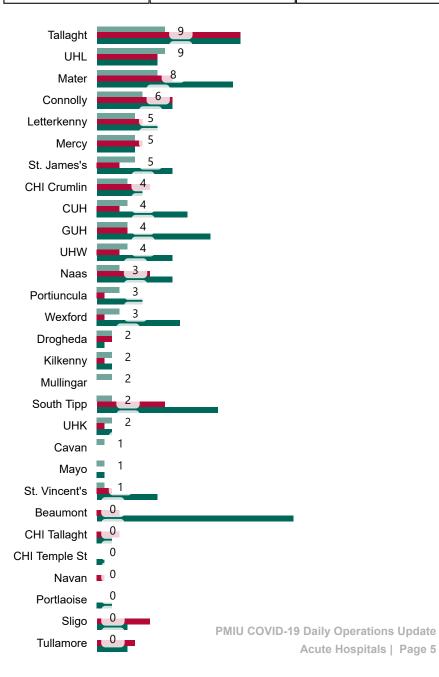

#### **Suspected COVID-19 Cases in Critical Care Units**

Suspected COVID-19 Cases in Critical Care Units 30/09/2020