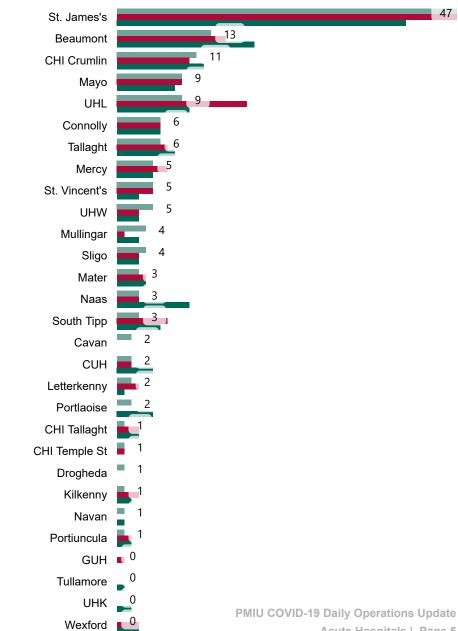

# Number of Confirmed COVID-19 Cases Admitted across 29 acute sites (including CHI)

Number of Confirmed COVID-19 Cases Admitted on Site at 0800hrs, 1400hrs and 2000hrs