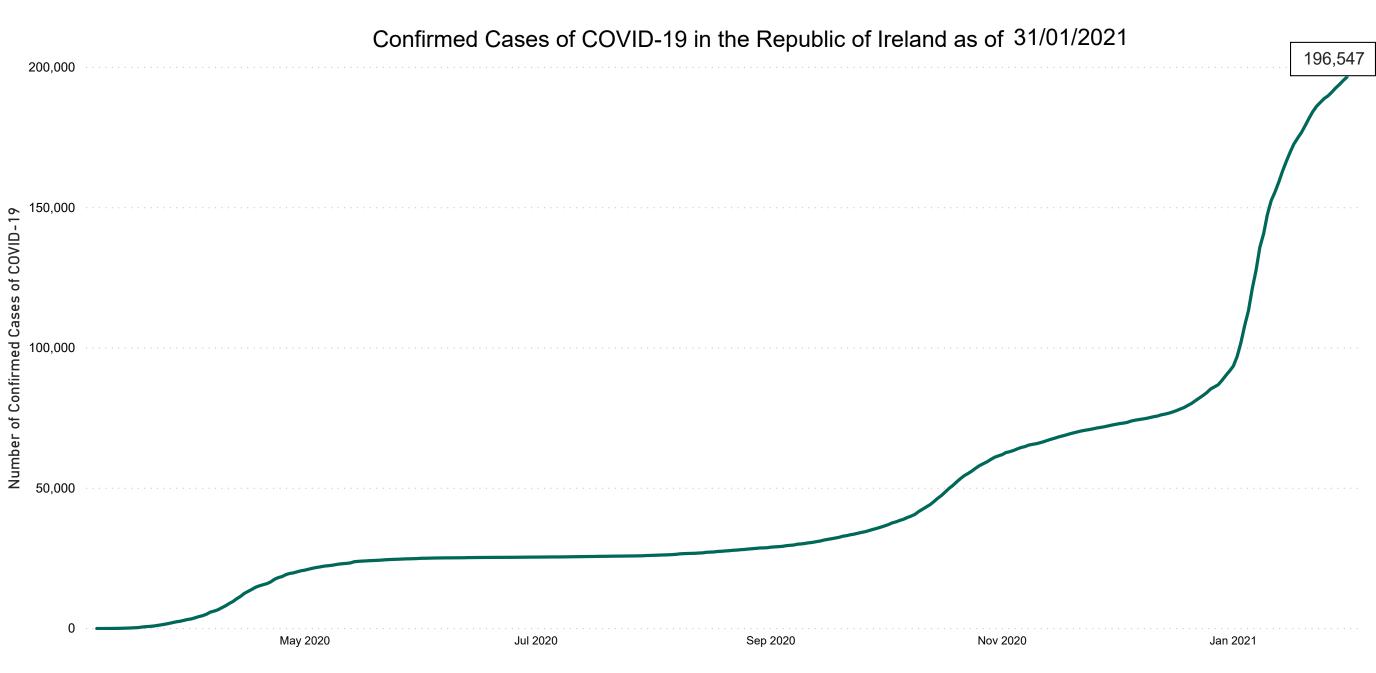

**COVID-19 Daily Operations Update Acute Hospitals** 

Performance Management and Improvement Unit

2000hrs Sunday 31st January 2021



### New Confirmed COVID-19 Cases in the Republic of Ireland as at 31/01/2021

New COVID-19 Cases in the Republic of Ireland as of 31/01/2021



Source: Department of Health 2020, < https://www.gov.ie/en/news/7e0924-latest-updates-on-covid-19-coronavirus/>

#### Percentage Increase compared to the Previous Day as at 31/01/2021

% Increase in total confirmed cases compared to the previous day since 06 March \* Baseline is 13 cases at 05-March-2020

May 2020

Sep 2020

Nov 2020

0.64%

### Confirmed Cases of COVID-19 in the Republic of Ireland as at 31/01/2021



#### Geographical Spread of COVID-19 Confirmed Cases and Suspected Cases across Acute Hospital Sites as at 31/01/2021 20:00



#### Total Confirmed COVID-19 Cases

| 8am  | 2pm  | 8pm  |
|------|------|------|
| 1515 | 1516 | 1531 |



Total Confirmed COVID-19 Cases (Past 24 Hours)

| 8am | 2pm | 8pm |
|-----|-----|-----|
| 59  | 39  | 55  |



Current Number of COVID-19 Suspected Cases

| 8am | 2pm | 8pm |
|-----|-----|-----|
| 165 | 163 | 147 |



Acute Hospitals | Page 5

# Number of Confirmed COVID-19 Cases Admitted across 29 acute sites (including CHI)

Number of Confirmed COVID-19 Cases Admitted on Site at 0800hrs, 1400hrs and 2000hrs



# Percentage Variance at <u>8am</u> of Confirmed COVID-19 cases Admitted Across 29 sites compared to the previous day

% Variance at 8am of confir