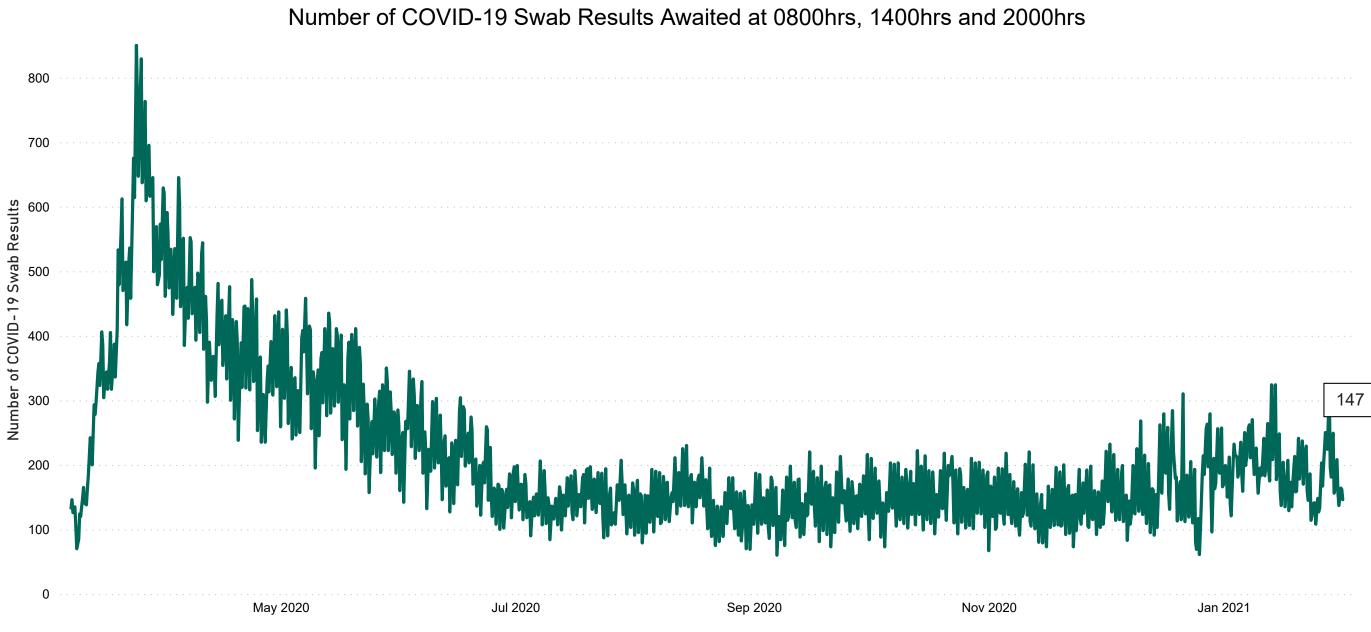

# Number of Suspected COVID-19 Swab Results Awaited Across 29 acute sites as at 31/01/2021

Current Number of COVID-19 Suspected Cases

| 8am | 2pm | 8pm |
|-----|-----|-----|
| 165 | 163 | 147 |

Acute Hospitals | Page 5