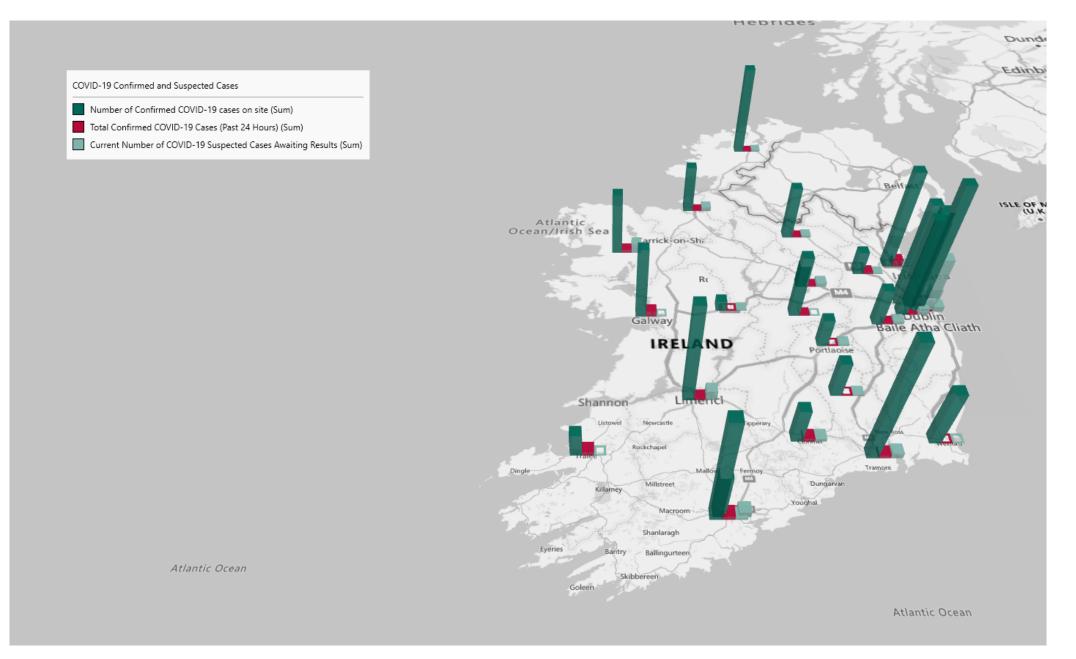

#### Geographical Spread of COVID-19 Confirmed Cases and Suspected Cases across Acute Hospital Sites as at 31/01/2021 20:00