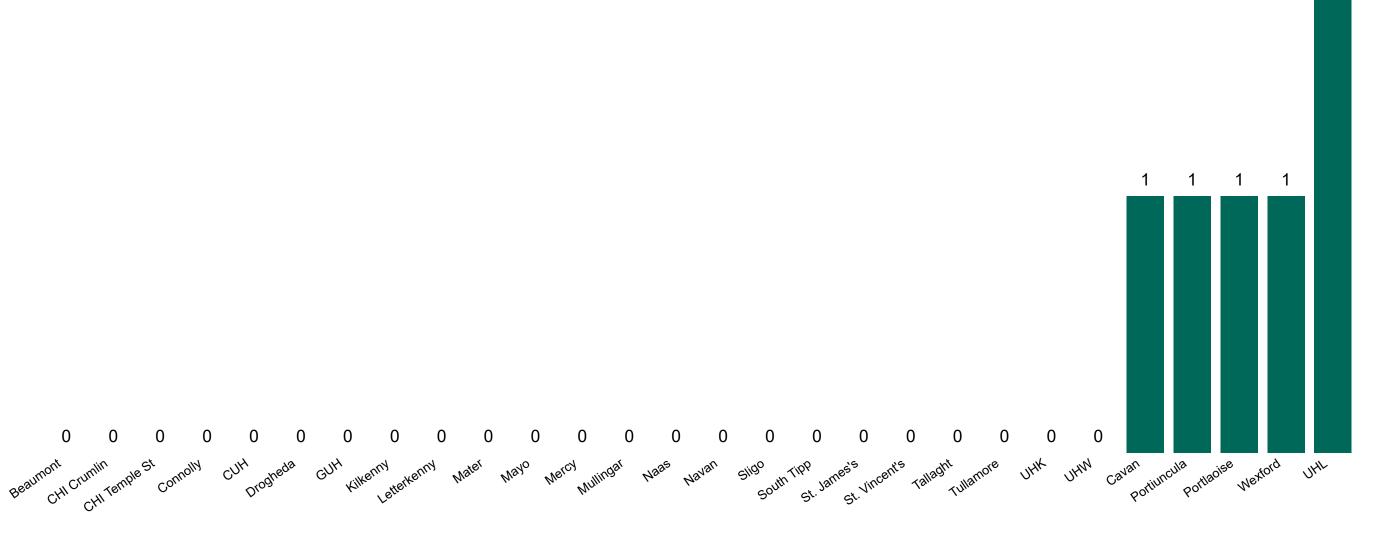

#### Geographical Spread of COVID-19 Confirmed Cases and Suspected Cases across Acute Hospital Sites as at 31/01/2021 20:00