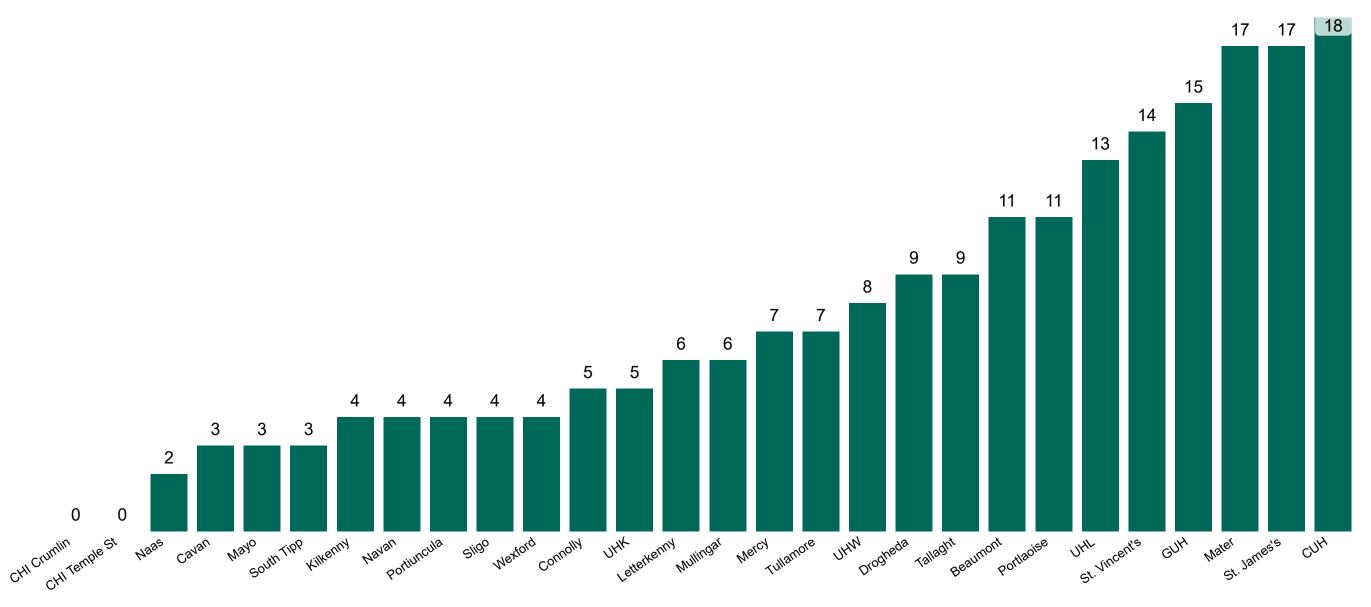

#### **Confirmed COVID-19 Cases in Critical Care Units**

Confirmed COVID-19 Cases in Critical Care Units 31/01/2021