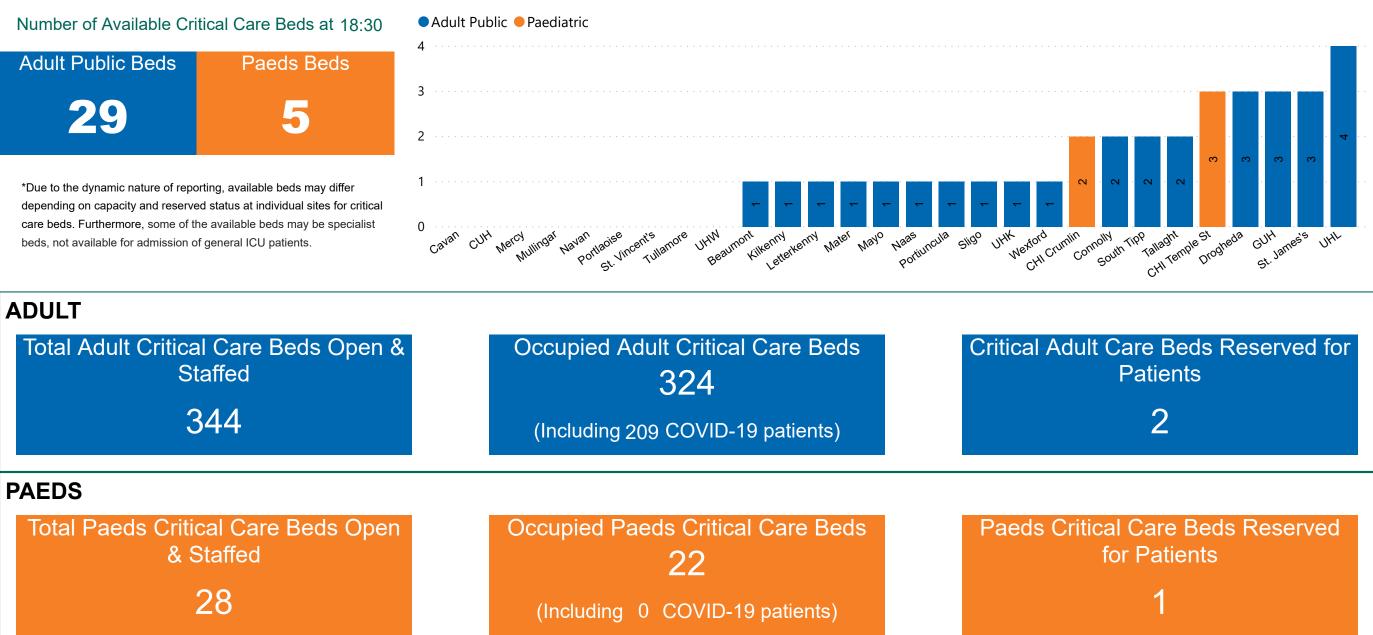

#### Number of Critical Beds Available on 31/01/2021

Available Critical Care Beds

Sources: (Critical Care Bed Vacancies) - ICU Bed Information System (National Office of Clinical Audit (NOCA))

PMIU COVID-19 Daily Operations Update Acute Hospitals | Page 10

## **Critical Care Summary as at 31/01/2021 18:30**

| Confirmed COVID-19 cases in Critical Care Units                                                     | Suspected COVID-19 cases in Critical Care Units                                                      |
|-----------------------------------------------------------------------------------------------------|------------------------------------------------------------------------------------------------------|
| 209                                                                                                 | 6                                                                                                    |
| COVID-19 Deaths in Critical Care Units during previous<br>24hrs (8am to 8am) – update at 10am daily | Suspected COVID-19 Deaths in Critical Care during previous 24hrs (8am to 8am) – update at 10am daily |
| 3                                                                                                   | 0                                                                                                    |
| Confirmed COVID-19 Ventilated cases                                                                 | Suspected COVID-19 Ventilated cases                                                                  |
| 129                                                                                                 | 3                                                                                                    |