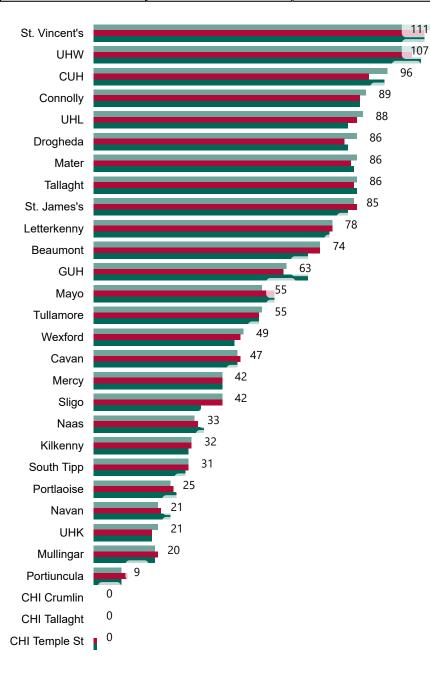

#### Geographical Spread of COVID-19 Confirmed Cases and Suspected Cases across Acute Hospital Sites as at 31/01/2021 20:00