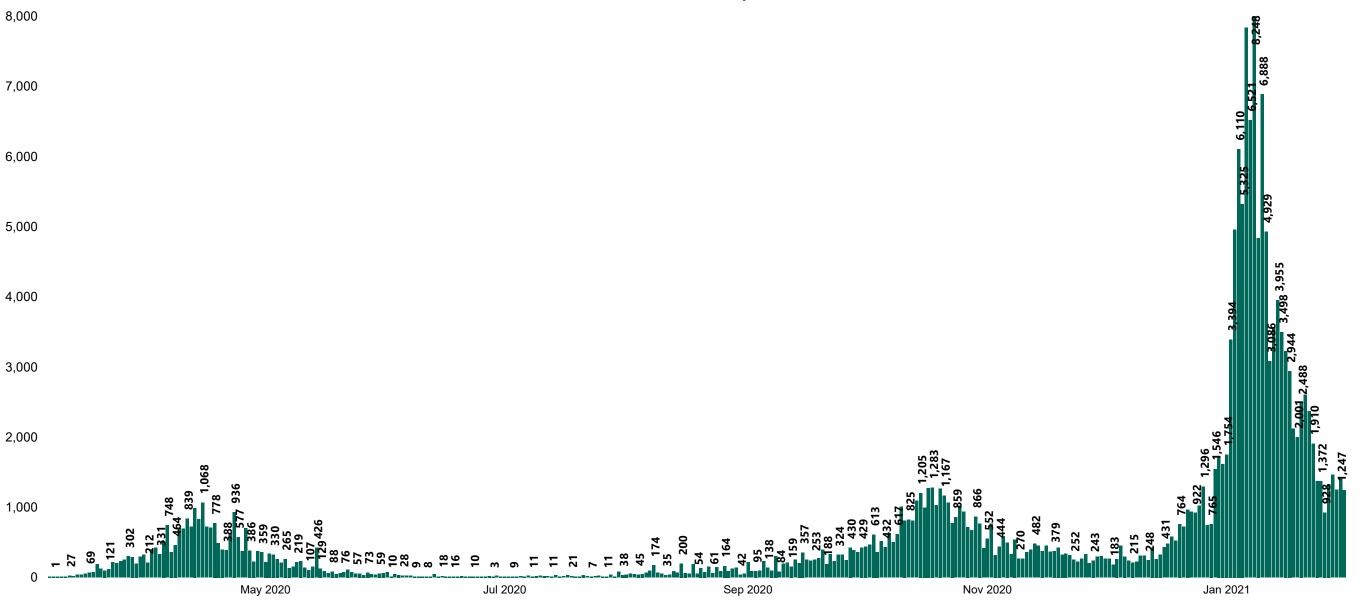

### New Confirmed COVID-19 Cases in the Republic of Ireland as at 31/01/2021

New COVID-19 Cases in the Republic of Ireland as of 31/01/2021

Source: Department of Health 2020, < https://www.gov.ie/en/news/7e0924-latest-updates-on-covid-19-coronavirus/>