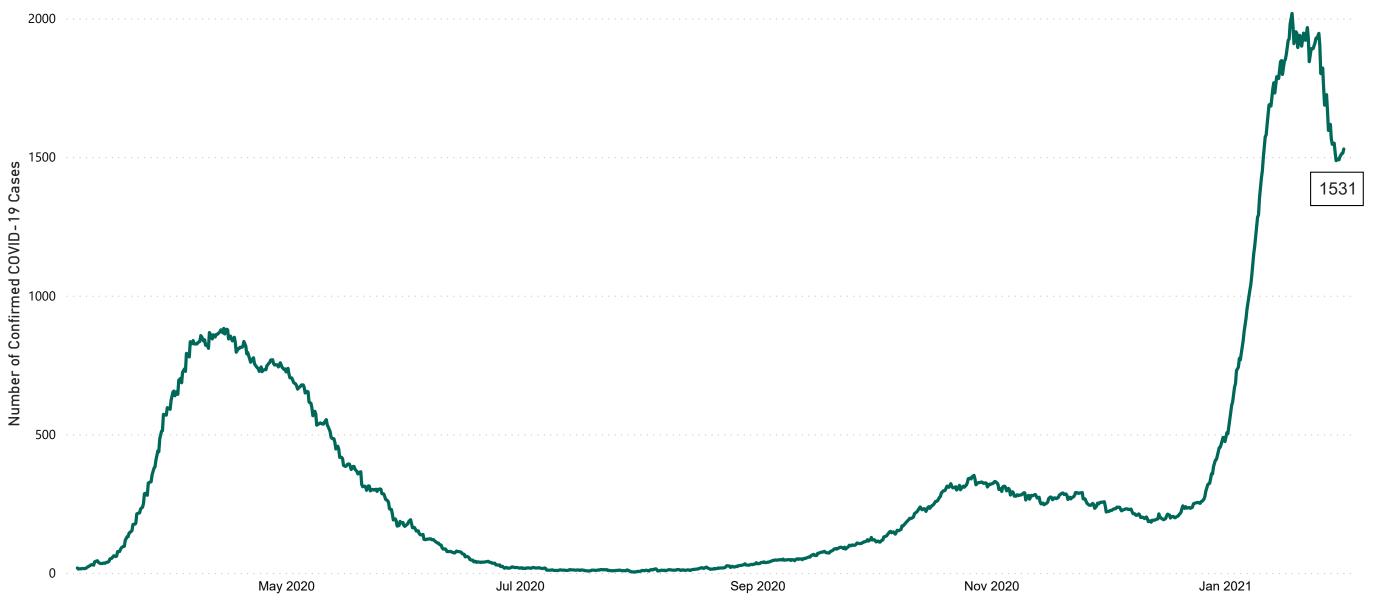

### New Confirmed COVID-19 Cases in the Republic of Ireland as at 31/01/2021

New COVID-19 Cases in the Republic of Ireland as of 31/01/2021

Source: Department of Health 2020, < https://www.gov.ie/en/news/7e0924-latest-updates-on-covid-19-coronavirus/>

#### Total Confirmed COVID-19 Cases

| 8am  | 2pm  | 8pm  |
|------|------|------|
| 1515 | 1516 | 1531 |

Total Confirmed COVID-19 Cases (Past 24 Hours)

| 8am | 2pm | 8pm |
|-----|-----|-----|
| 59  | 39  | 55  |