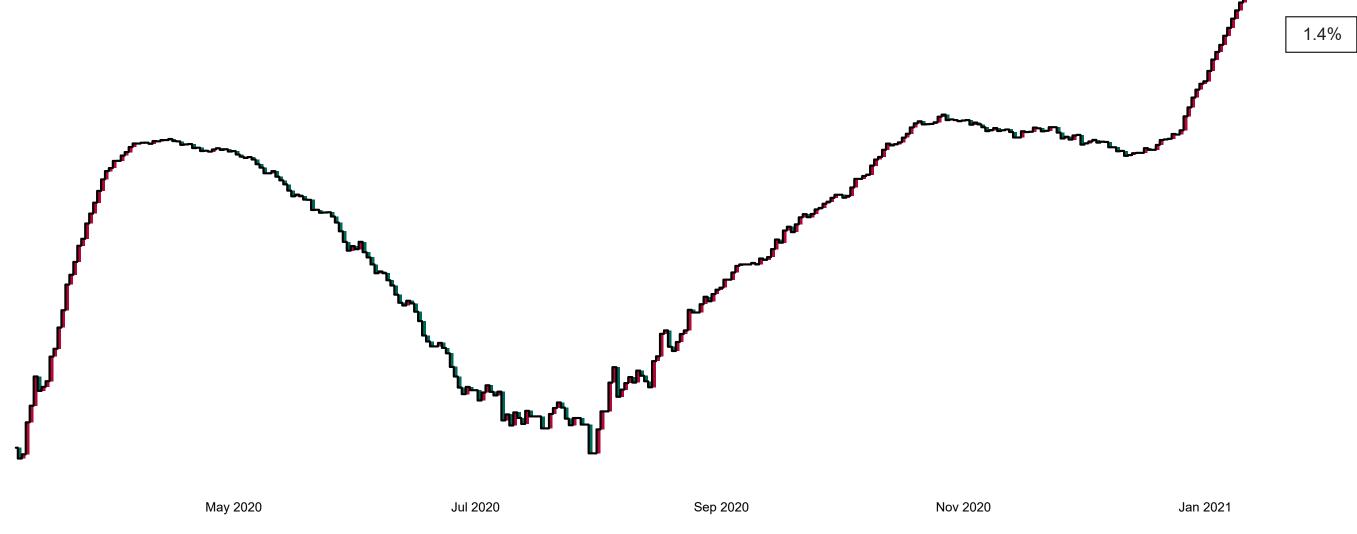

#### Percentage Increase compared to the Previous Day as at 31/01/2021

% Increase in total confirmed cases compared to the previous day since 06 March \* Baseline is 13 cases at 05-March-2020

May 2020

Sep 2020

Nov 2020

0.64%