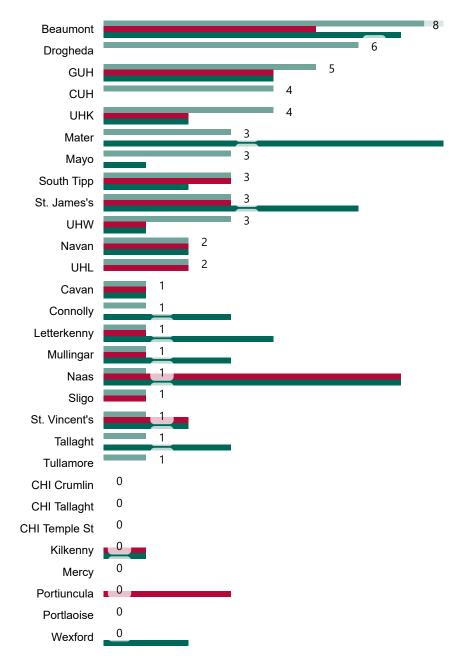

#### Geographical Spread of COVID-19 Confirmed Cases and Suspected Cases across Acute Hospital Sites as at 31/01/2021 20:00