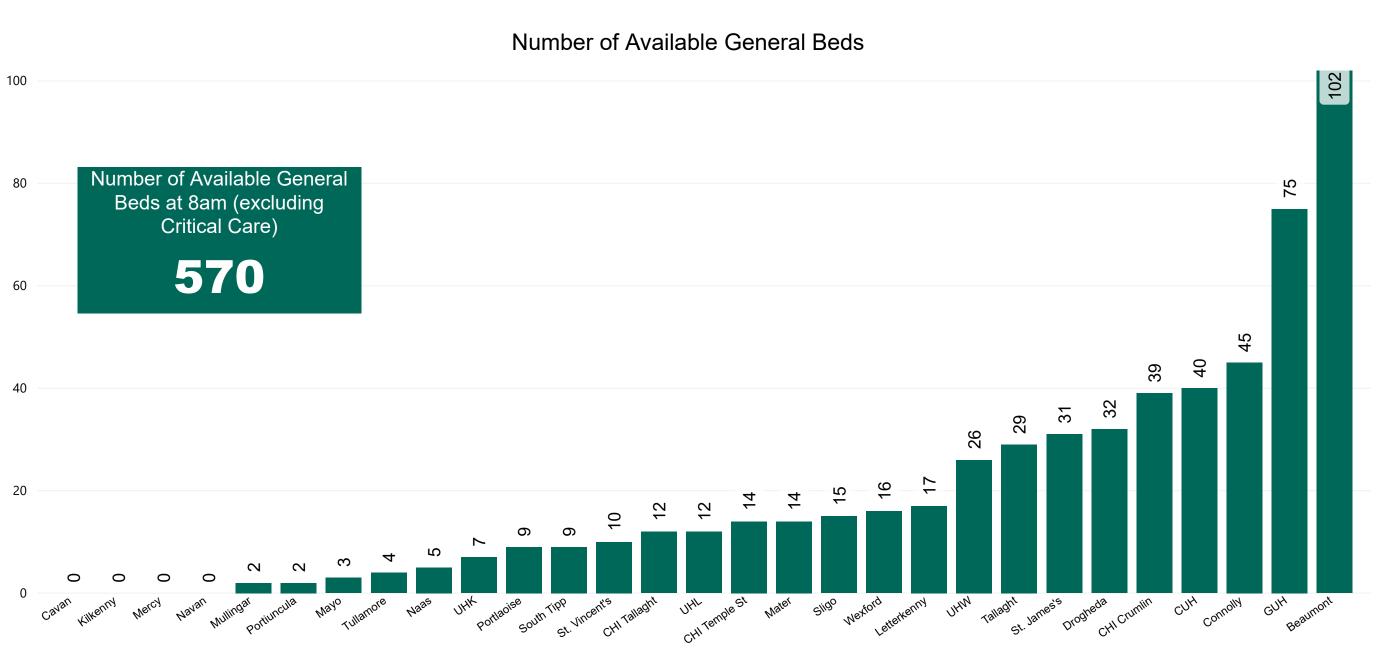

1515 | 1516 | 1531 |



Total Confirmed COVID-19 Cases (Past 24 Hours)

| 8am | 2pm | 8pm |
|-----|-----|-----|
| 59  | 39  | 55  |



Current Number of COVID-19 Suspected Cases

| 8am | 2pm | 8pm |
|-----|-----|-----|
| 165 | 163 | 147 |



Acute Hospitals | Page 5

# Number of Confirmed COVID-19 Cases Admitted across 29 acute sites (including CHI)

Number of Confirmed COVID-19 Cases Admitted on Site at 0800hrs, 1400hrs and 2000hrs



# Percentage Variance at <u>8am</u> of Confirmed COVID-19 cases Admitted Across 29 sites compared to the previous day

% Variance at 8am of confirmed COVID-19 cases admitted across 29 sites to the previous day



# Number of Suspected COVID-19 Swab Results Awaited Across 29 acute sites as at 31/01/2021



#### Number of Available General Beds on 31/01/2021



#### Number of Critical Beds Available on 31/01/2021

Available Critical Care Beds



Sources: (Critical Care Bed Vacancies) - ICU Bed Information System (National Office of Clinical Audit (NOCA))

PMIU COVID-19 Daily Operations Update Acute Hospitals | Page 10

## **Critical Care Summary as at 31/01/2021 18:30**

| Confirmed COVID-19 cases in Critical Care Units                                                     | Suspected COVID-19 cases in Critical Care Units                                                      |
|-----------------------------------------------------------------------------------------------------|------------------------------------------------------------------------------------------------------|
| 209