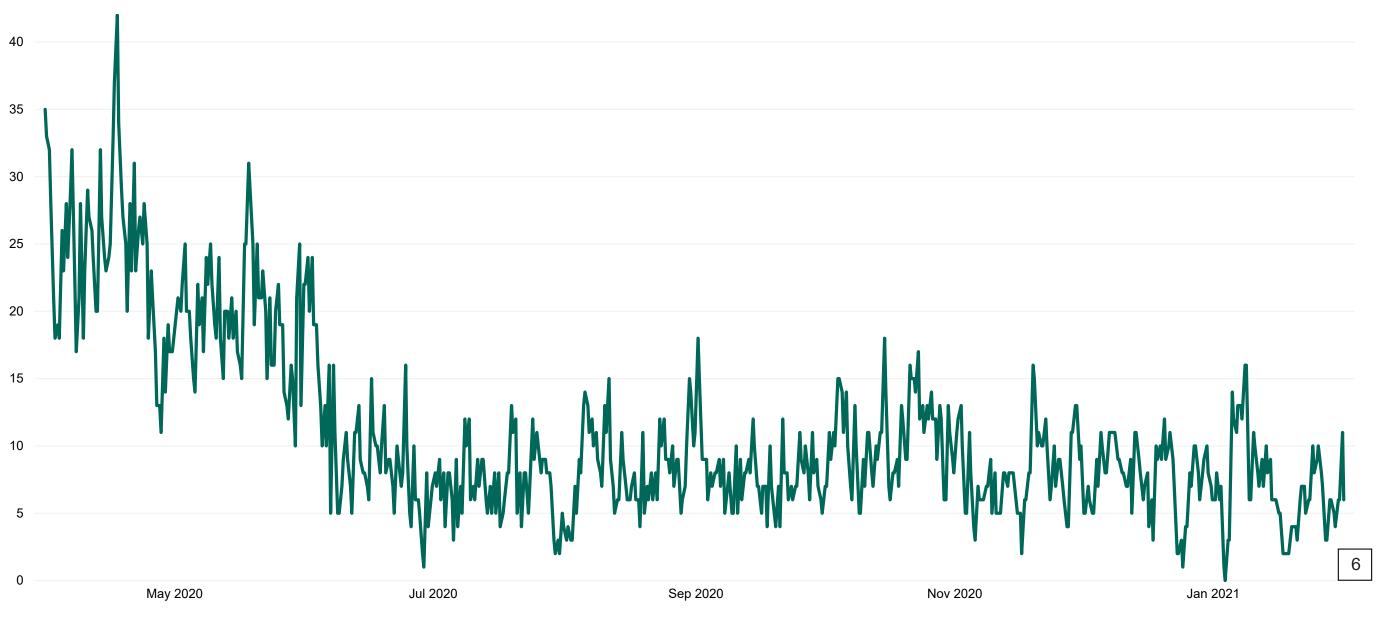

## **Critical Care Summary as at 31/01/2021 18:30**

| Confirmed COVID-19 cases in Critical Care Units                                                     | Suspected COVID-19 cases in Critical Care Units                                                      |
|-----------------------------------------------------------------------------------------------------|------------------------------------------------------------------------------------------------------|
| 209                                                                                                 | 6                                                                                                    |
| COVID-19 Deaths in Critical Care Units during previous<br>24hrs (8am to 8am) – update at 10am daily | Suspected COVID-19 Deaths in Critical Care during previous 24hrs (8am to 8am) – update at 10am daily |
| 3                                                                                                   | 0                                                                                                    |
| Confirmed COVID-19 Ventilated cases                                                                 | Suspected COVID-19 Ventilated cases                                                                  |
| 129                                                                                                 | 3                                                                                                    |

#### **Suspected COVID-19 Cases in Critical Care Units**

Suspected COVID-19 Cases in Critical Care Units from 31/03/2020 to 31/01/2021