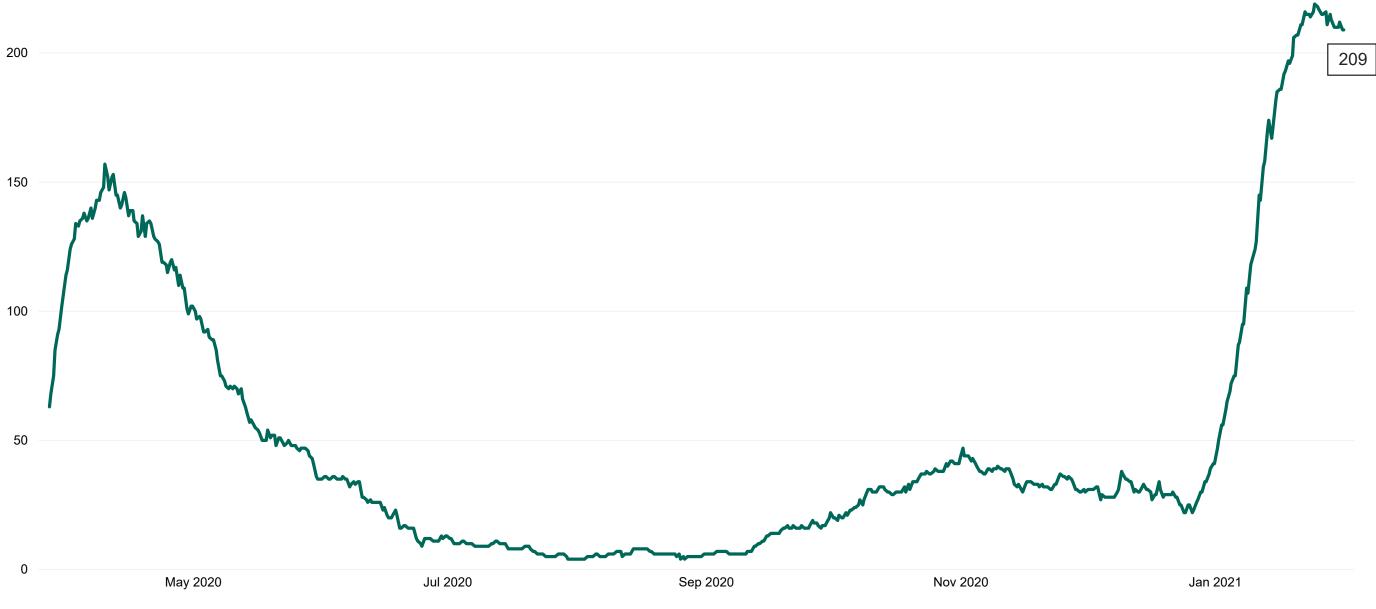

## **Critical Care Summary as at 31/01/2021 18:30**

| Confirmed COVID-19 cases in Critical Care Units                                                     | Suspected COVID-19 cases in Critical Care Units                                                      |
|-----------------------------------------------------------------------------------------------------|------------------------------------------------------------------------------------------------------|
| 209                                                                                                 | 6                                                                                                    |
| COVID-19 Deaths in Critical Care Units during previous<br>24hrs (8am to 8am) – update at 10am daily | Suspected COVID-19 Deaths in Critical Care during previous 24hrs (8am to 8am) – update at 10am daily |
| 3                                                                                                   | 0                                                                                                    |
| Confirmed COVID-19 Ventilated cases                                                                 | Suspected COVID-19 Ventilated cases                                                                  |
| 129                                                                                                 | 3                                                                                                    |

#### **Confirmed COVID-19 Cases in Critical Care Units**

Confirmed COVID-19 Cases in Critical Care Units from 27/03/2020 to 31/01/2021