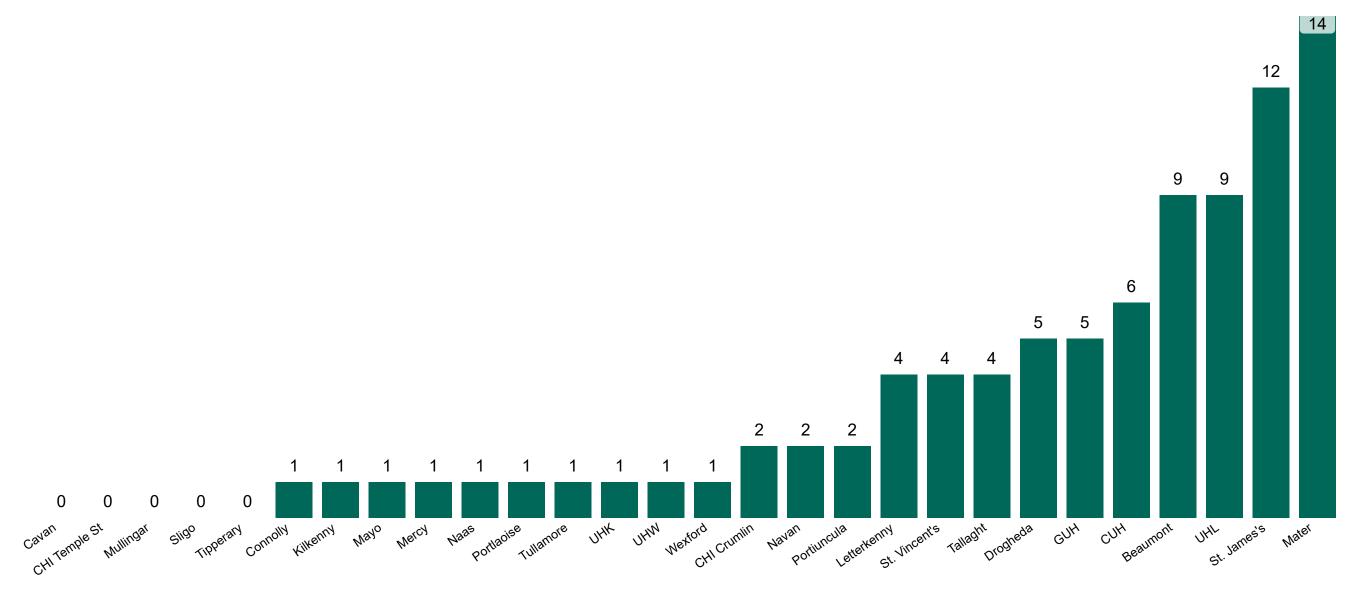

# Number of Suspected COVID-19 Swab Results Awaited Across 29 acute sites as at 04/01/2022

Number of COVID-19 Swab Results Awaited at 0800hrs, 1400hrs and 2000hrs