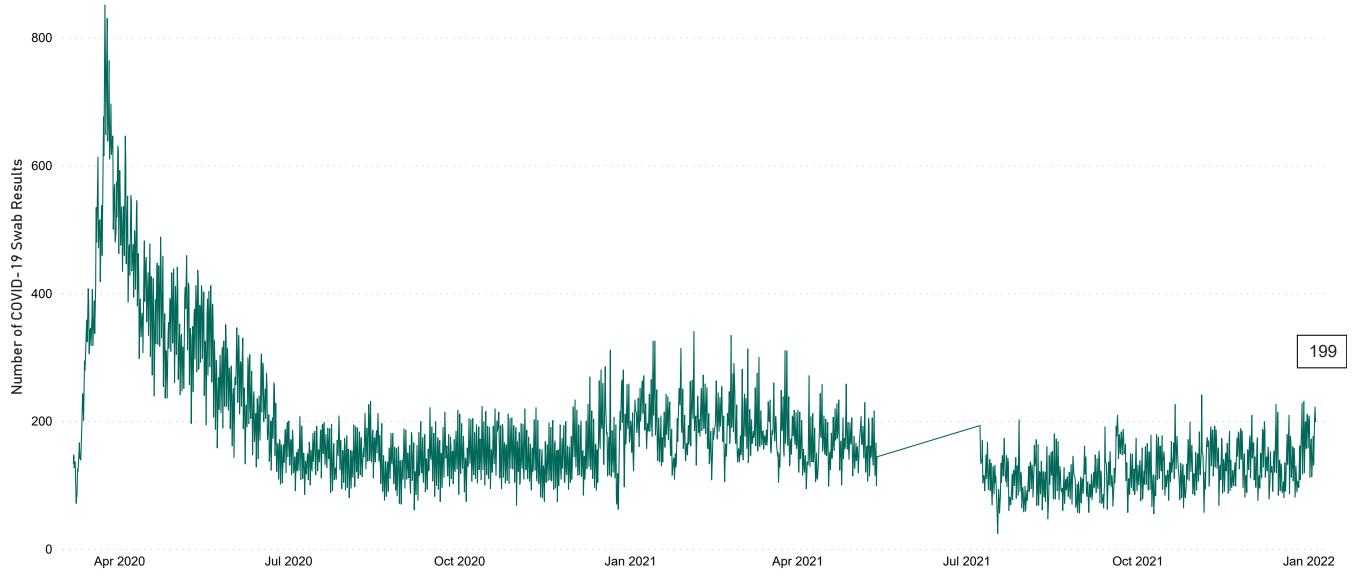

# Number of Suspected COVID-19 Swab Results Awaited Across 29 acute sites as at 04/01/2022

Number of COVID-19 Swab Results Awaited at 0800hrs, 1400hrs and 2000hrs