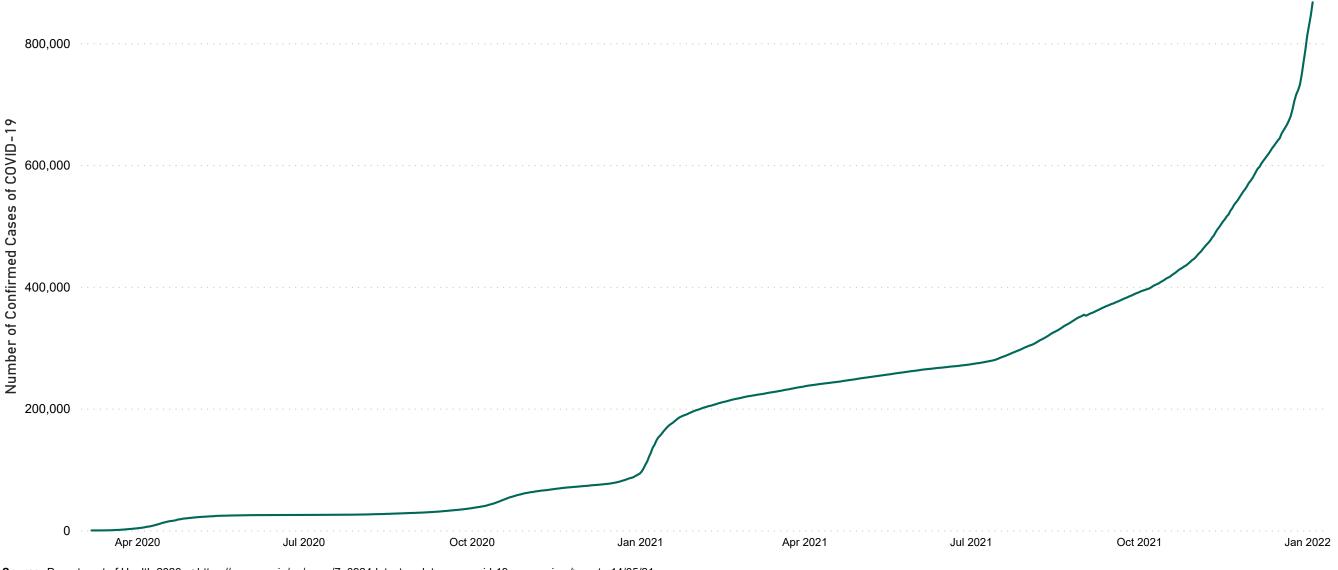

### **Confirmed Cases of COVID-19 in the Republic of Ireland as at 04/01/2022**

**Source:** Department of Health 2020, < https://www.gov.ie/en/news/7e0924-latest-updates-on-covid-19-coronavirus/> up to 14/05/21 and from <https://covid19ireland-geohive.hub.arcgis.com/> thereafter

867,199