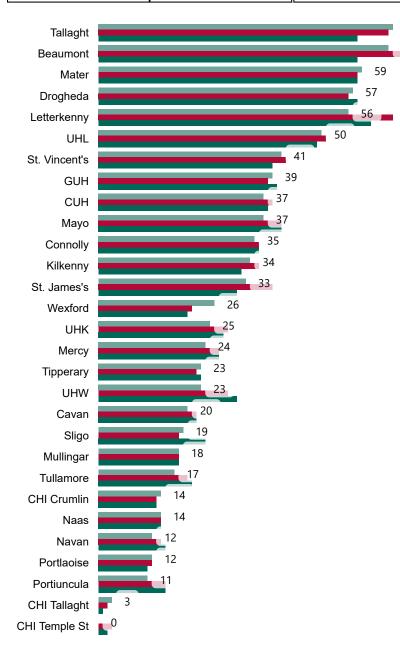

# Geographical Spread of COVID-19 Confirmed Cases and Suspected Cases across Acute Hospital Sites as at 04/01/2022 20:00