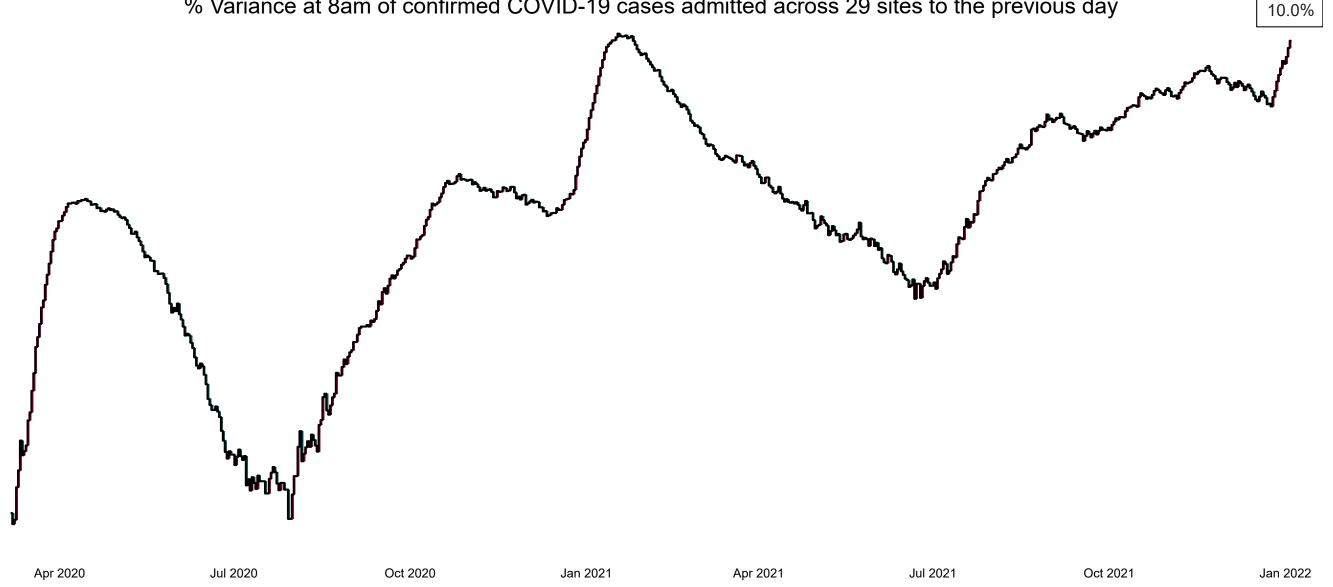

## Percentage Variance at <u>8am</u> of Confirmed COVID-19 cases **Admitted Across 29 sites compared to the previous day**

% Variance at 8am of confirmed COVID-19 cases admitted across 29 sites to the previous day