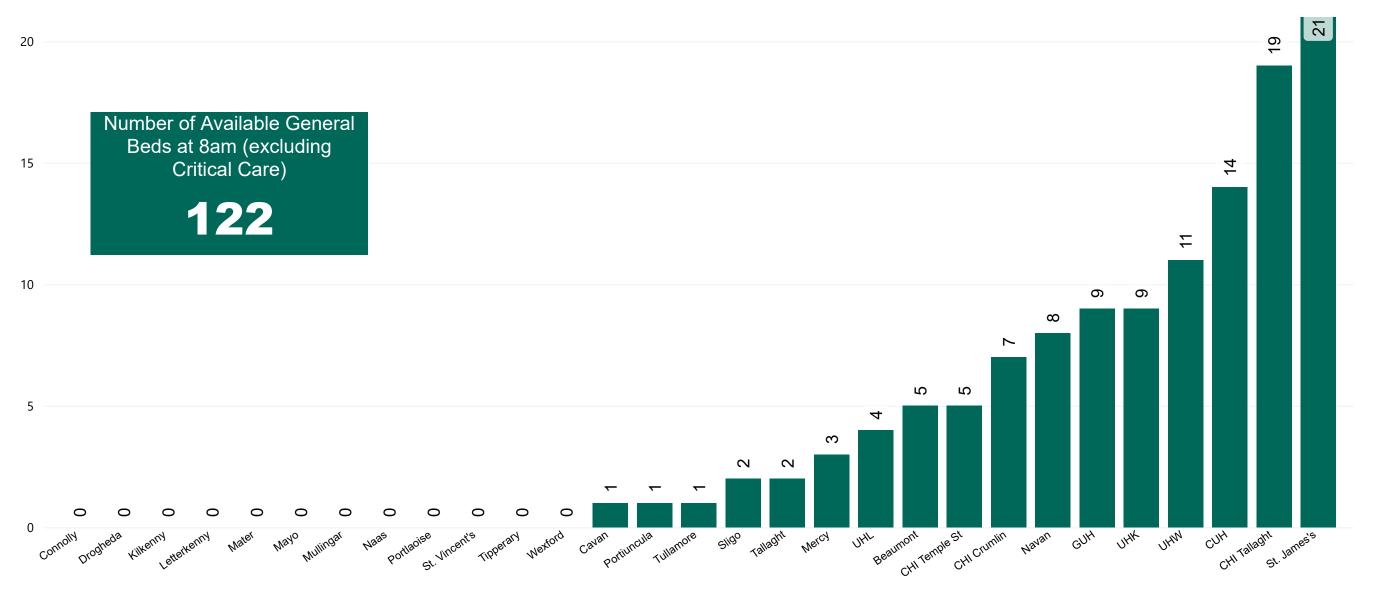

#### Number of Available General Beds on 04/01/2022

Number of Available General Beds