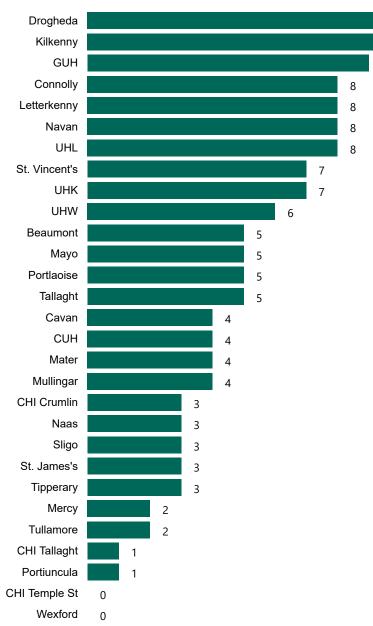

#### **Confirmed COVID-19 Cases in ICU/HDU**

Confirmed COVID-19 Cases in ICU/HDU 04/01/2022