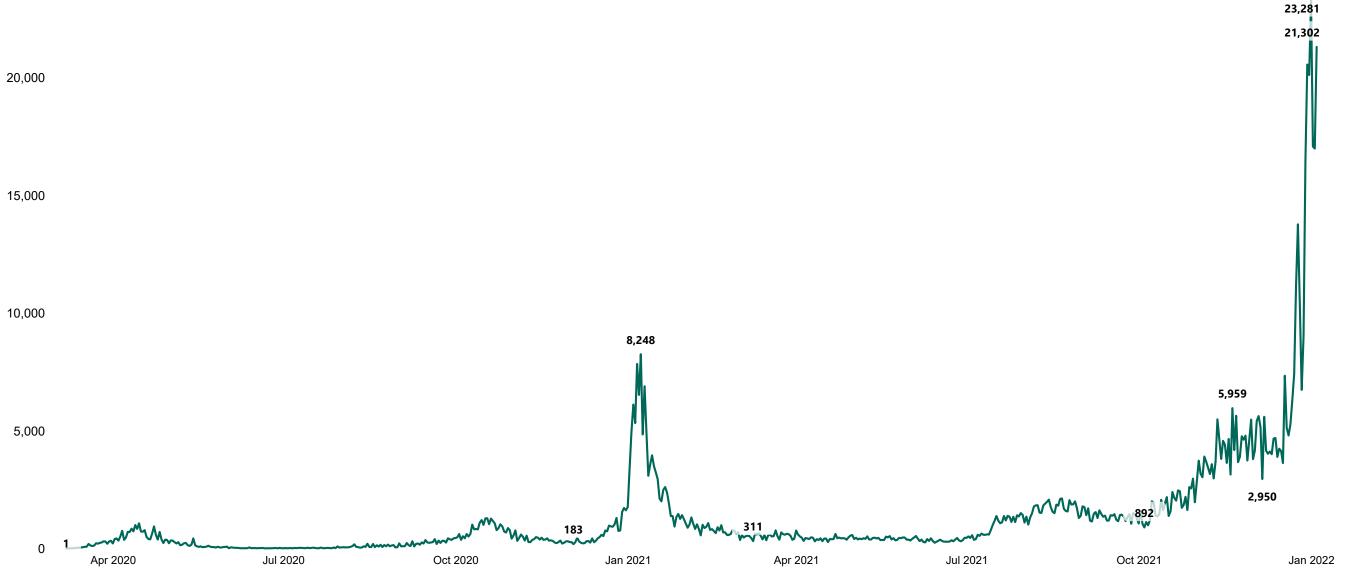

#### New Confirmed COVID-19 Cases in the Republic of Ireland as at 04/01/2022

New Confirmed COVID-19 Cases in the Republic of Ireland as at 04/01/2022

**Source:** Department of Health 2020, < https://www.gov.ie/en/news/7e0924-latest-updates-on-covid-19-coronavirus/> up to 05/09/21 and from <https://covid19ireland-geohive.hub.arcgis.com/> thereafter