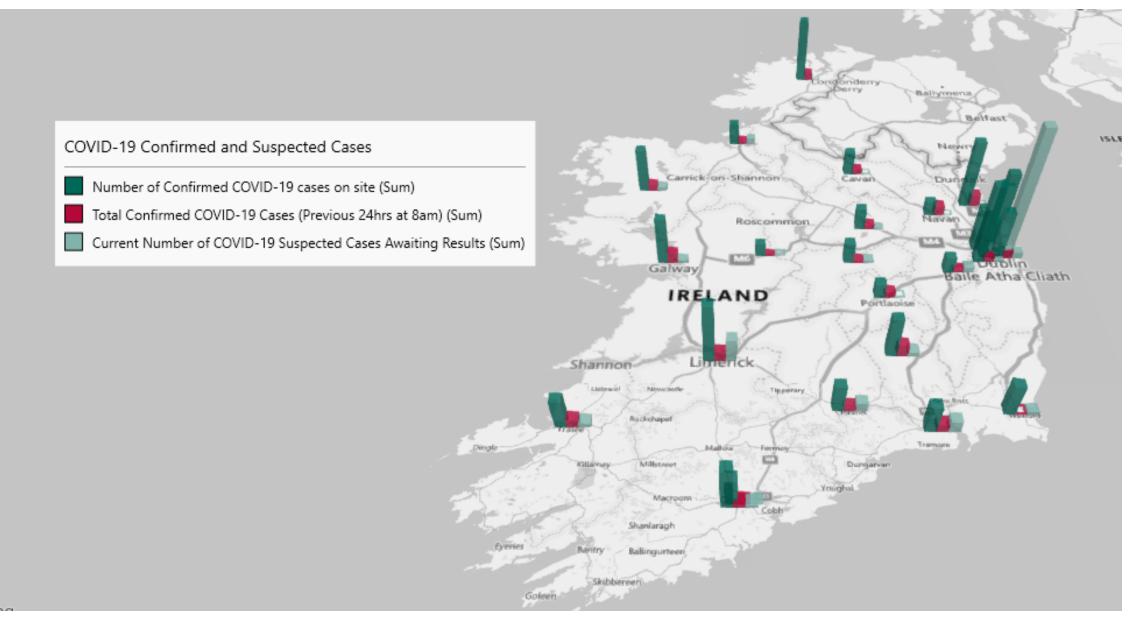

# Geographical Spread of COVID-19 Confirmed Cases and Suspected Cases across Acute Hospital Sites as at 04/01/2022 20:00