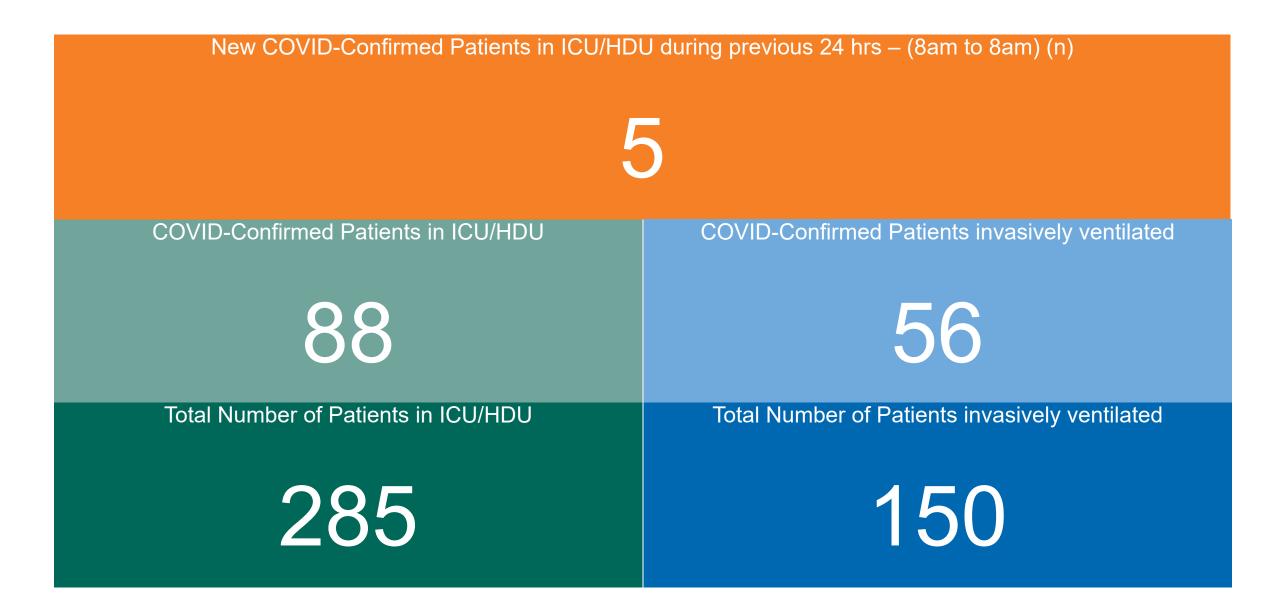

#### **Confirmed COVID-19 Cases in ICU/HDU**

Confirmed COVID-19 Cases in ICU/HDU 04/01/2022

### **Confirmed COVID-19 Cases in ICU/HDU**

Source: ICU Bed Information System (National office of Clinical Audit (NOCA))

PMIU COVID-19 Daily Operations Update Acute Hospitals | Page 12