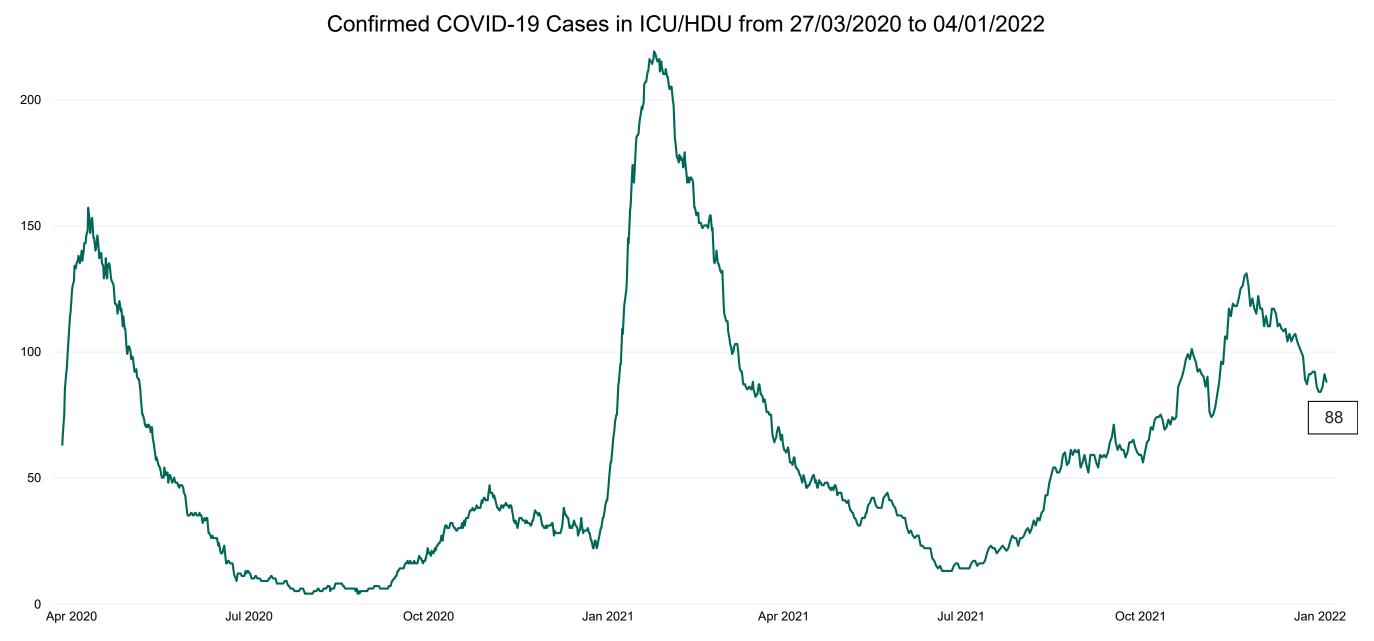

#### **Confirmed COVID-19 Cases in ICU/HDU**

Confirmed COVID-19 Cases in ICU/HDU 04/01/2022

### **Confirmed COVID-19 Cases in ICU/HDU**

Source: ICU Bed Information System (National office of Clinical Audit (NOCA))

PMIU COVID-19 Daily Operations Update Acute Hospitals | Page 12