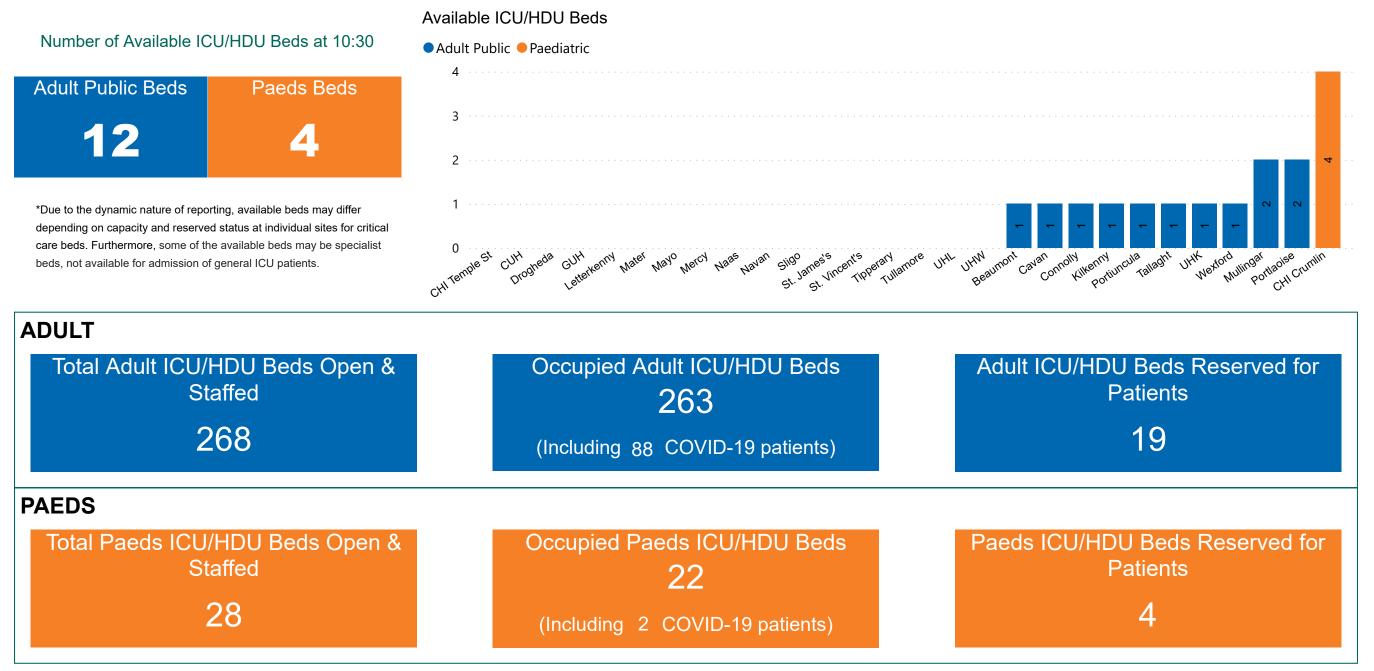

## Number of ICU/HDU Beds Available on 04/01/2022

Sources: (Critical Care Bed Vacancies) - ICU Bed Information System (National Office of Clinical Audit (NOCA))

PMIU COVID-19 Daily Operations Update Acute Hospitals | Page 9

### ICU/HDU Summary as at 04/01/2022 10:30