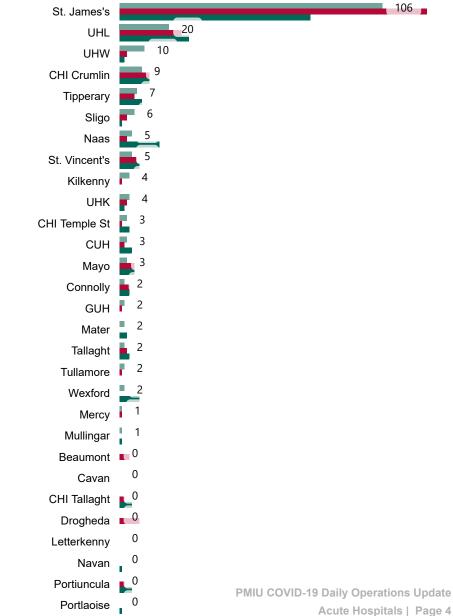

# Geographical Spread of COVID-19 Confirmed Cases and Suspected Cases across Acute Hospital Sites as at 04/01/2022 20:00