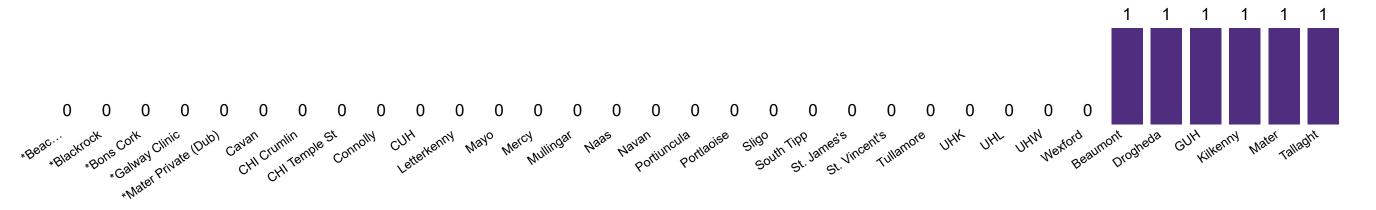

# **Critical Care Summary as at 05/08/2020 18:30**

| Confirmed COVID-19 cases in Critical Care Units                                                  | Suspected COVID-19 cases in Critical Care Units                                                      |
|--------------------------------------------------------------------------------------------------|------------------------------------------------------------------------------------------------------|
| 6                                                                                                | 14                                                                                                   |
| COVID-19 Deaths in Critical Care Units during previous 24hrs (8am to 8am) – update at 10am daily | Suspected COVID-19 Deaths in Critical Care during previous 24hrs (8am to 8am) – update at 10am daily |
|                                                                                                  | 0                                                                                                    |
| Confirmed COVID-19 Ventilated cases                                                              | Suspected COVID-19 Ventilated cases                                                                  |
|                                                                                                  | 2                                                                                                    |

## **Suspected COVID-19 Cases in Critical Care Units**

Suspected COVID-19 Cases in Critical Care Units

# **Suspected COVID-19 Cases in Critical Care Units**

Suspected COVID-19 Cases in Critical Care Units from 31/03/2020 to 05/08/2020