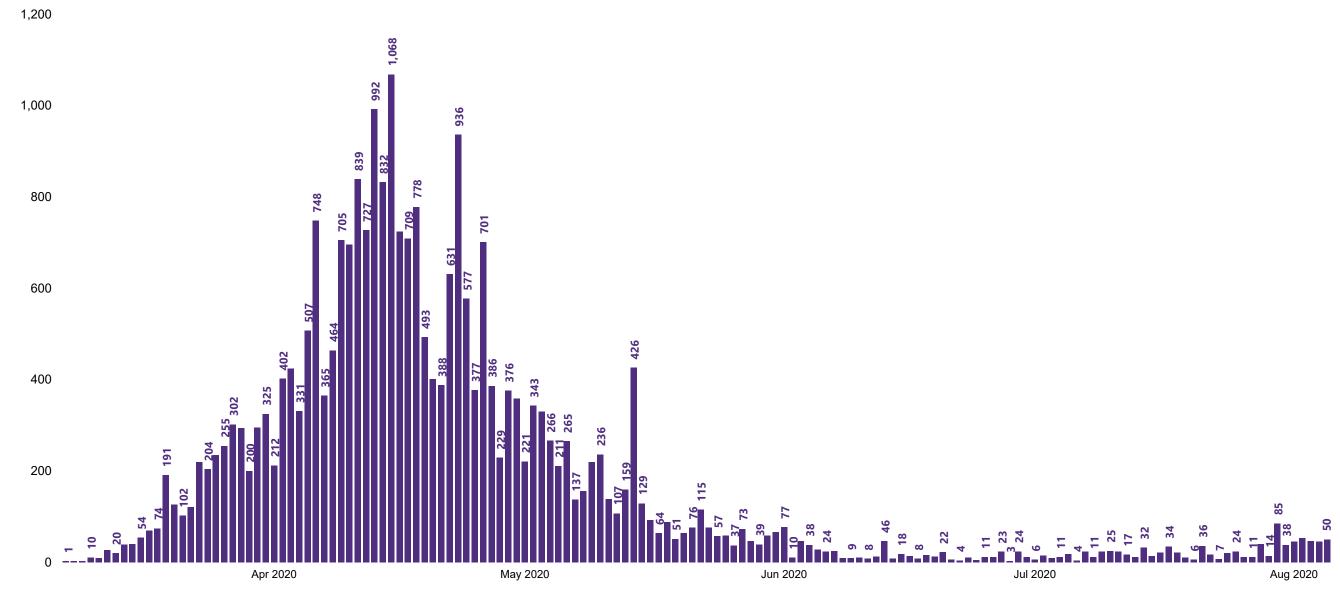

## New Confirmed COVID-19 Cases in the Republic of Ireland as at 05/08/2020

New COVID-19 Cases in the Republic of Ireland as of 05/08/2020