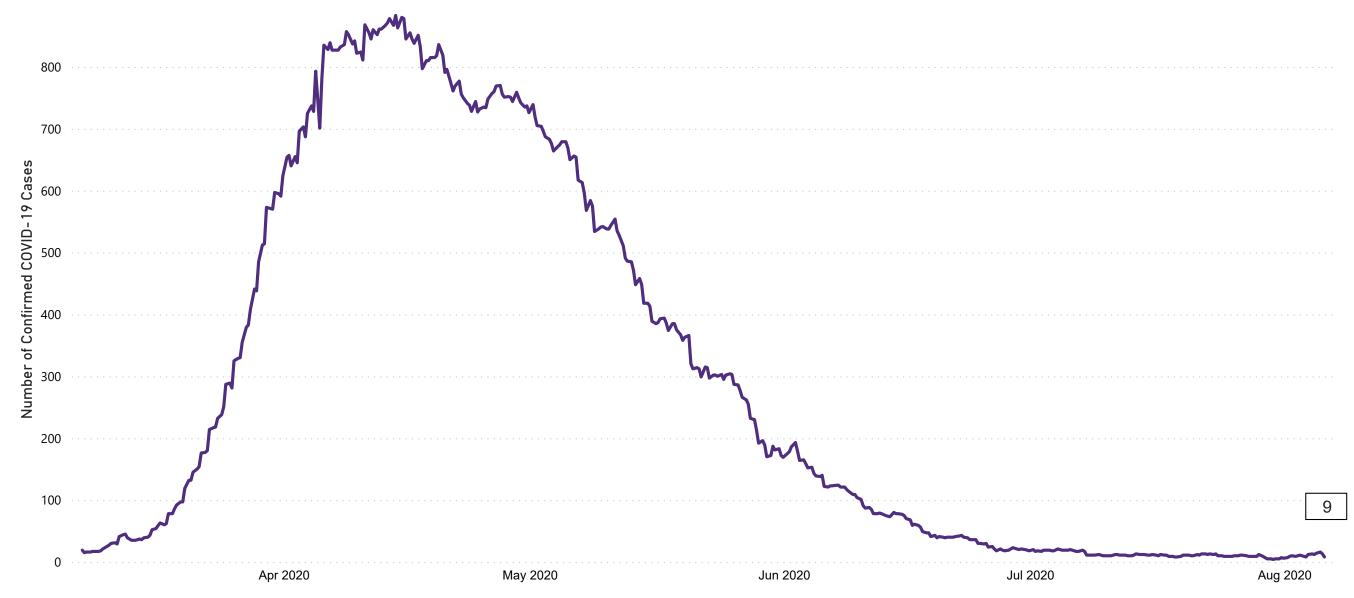

## Confirmed Cases of COVID-19 in the Republic of Ireland as at 05/08/2020

Confirmed Cases of COVID-19 in the Republic of Ireland as of 05/08/2020