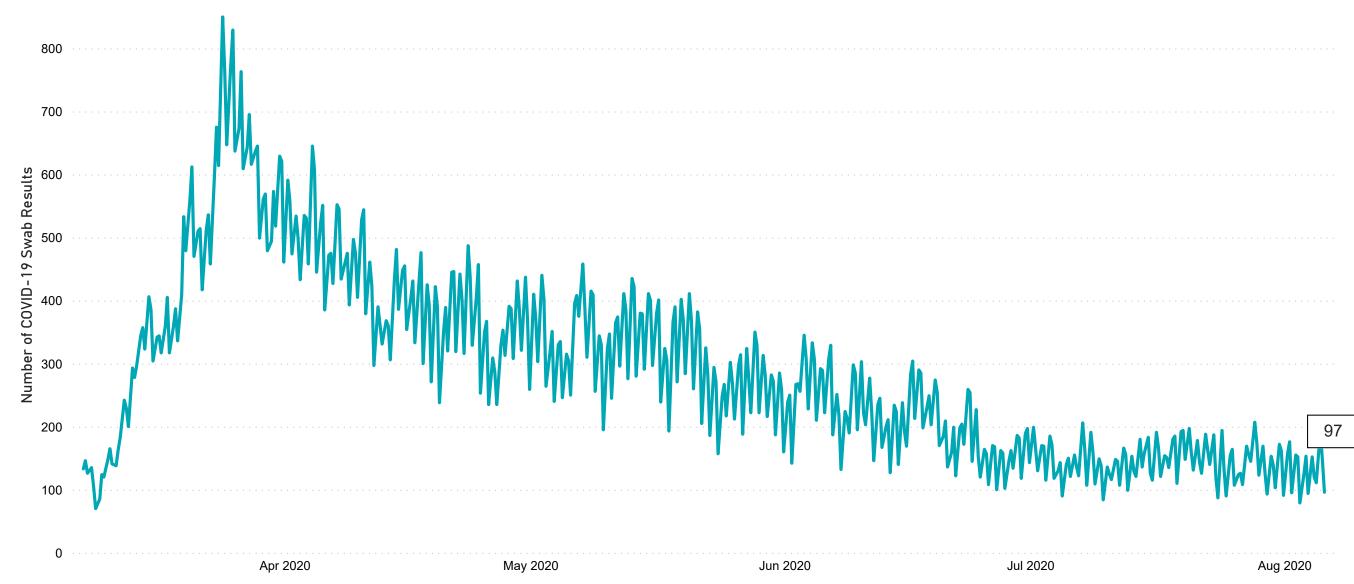

#### Current Number of COVID-19 Suspected Cases

| 8am | 2pm | 8pm |
|-----|-----|-----|
| 194 | 148 | 97  |

# Number of Suspected COVID-19 Swab Results Awaited Across 29 acute sites as at 05/08/2020

Number of COVID-19 Swab Results Awaited at 0800hrs, 1400hrs and 2000hrs