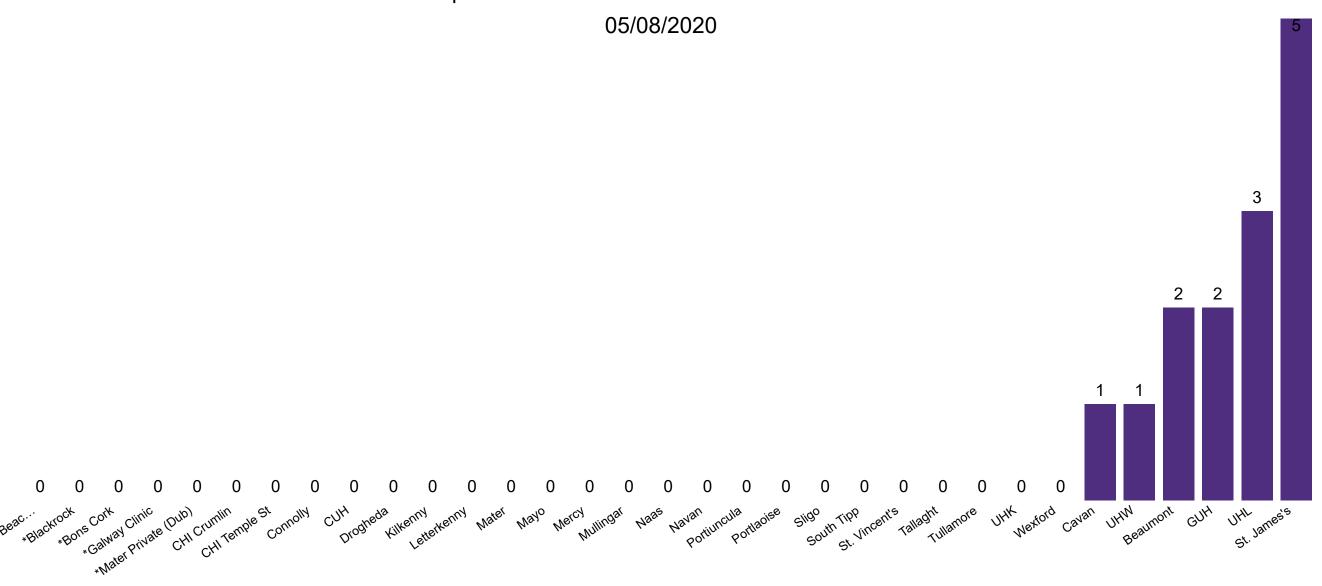

## **Suspected COVID-19 Cases in Critical Care Units**

Suspected COVID-19 Cases in Critical Care Units

# **Suspected COVID-19 Cases in Critical Care Units**

Suspected COVID-19 Cases in Critical Care Units from 31/03/2020 to 05/08/2020