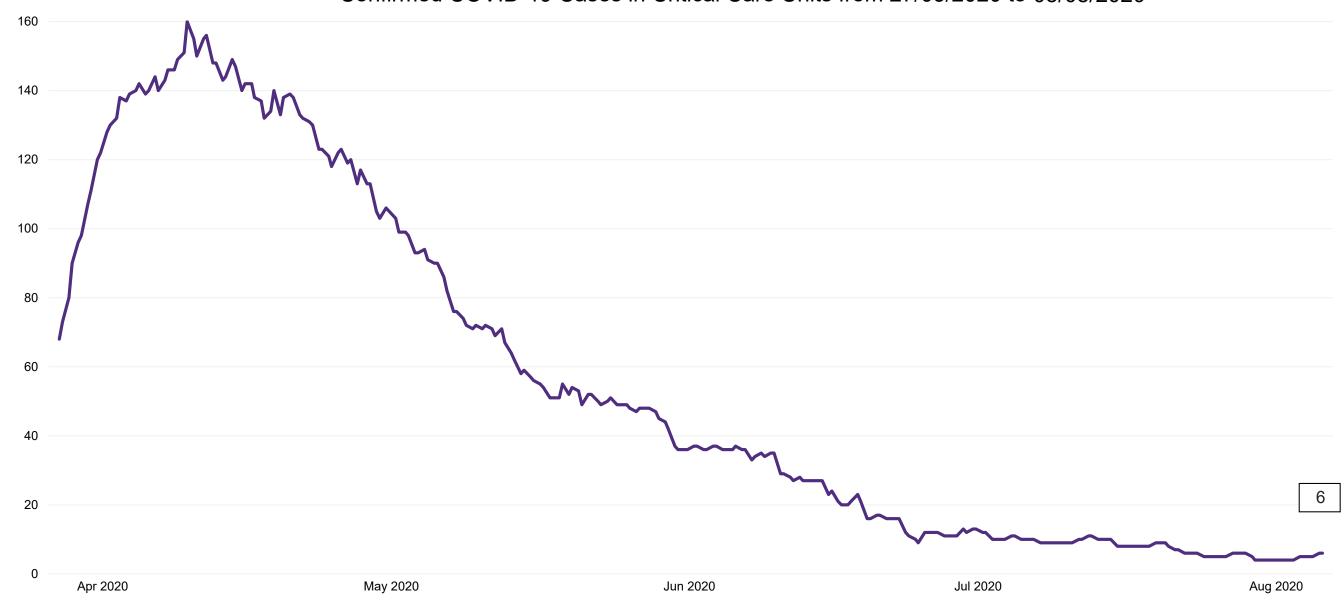

daily |
|                                                                                                  | 0                                                                                                    |
| Confirmed COVID-19 Ventilated cases                                                              | Suspected COVID-19 Ventilated cases                                                                  |
|                                                                                                  | 2                                                                                                    |

### **Confirmed COVID-19 Cases in Critical Care Units**

Confirmed COVID-19 Cases in Critical Care Units 05/08/2020



### **Confirmed COVID-19 Cases in Critical Care Units**





## **Suspected COVID-19 Cases in Critical Care Units**

Suspected COVID-19 Cases in Critical Care Units



# **Suspected COVID-19 Cases in Critical Care Units**

Suspected COVID-19 Cases in Critical Care Units from 31/03/2020 to 05/08/2020



# **DOCUMENT ENDS**