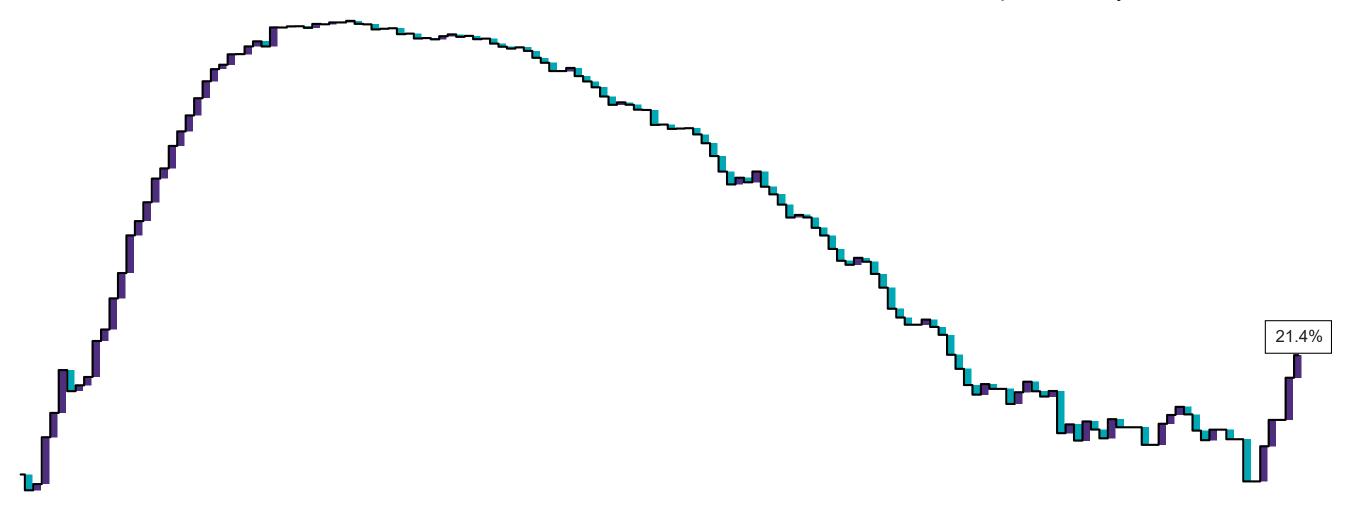

## Percentage Increase compared to the Previous Day as at 05/08/2020

% Increase in total confirmed cases compared to the previous day since 06 March
\* Baseline is 13 cases at 05-March-2020

**Source:** Department of Health 2020, < https://www.gov.ie/en/news/7e0924-latest-updates-on-covid-19-coronavirus/>