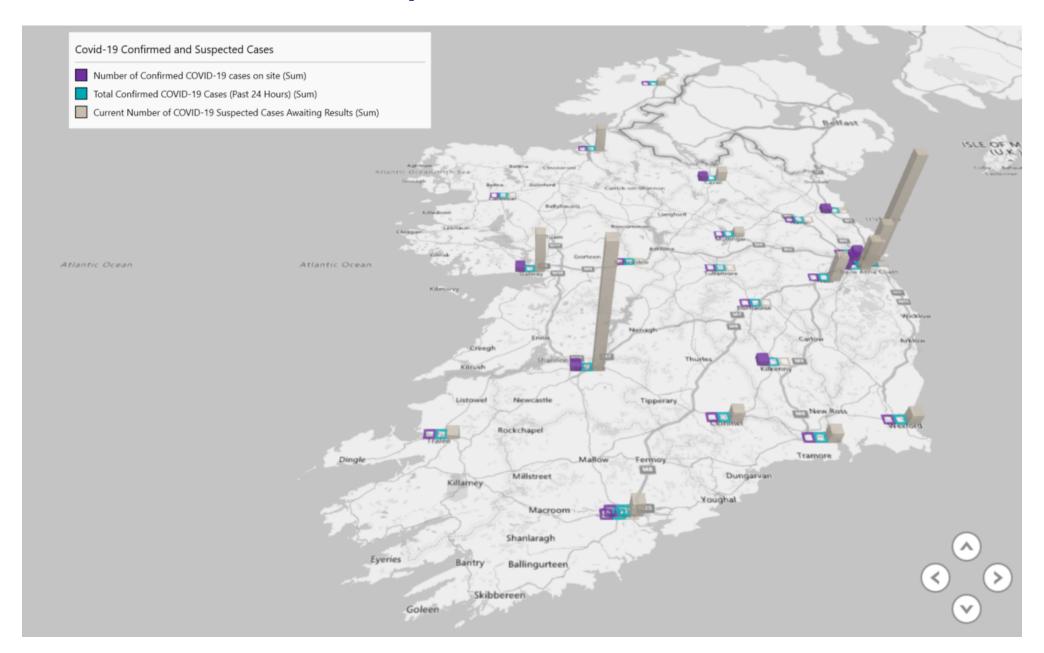

# Geographical Spread of COVID-19 Confirmed Cases and Suspected Cases across Acute Hospital Sites as at 05/08/2020 20:00

#### **Total Confirmed COVID-19 Cases**

| 8am | 2pm | 8pm |
|-----|-----|-----|
| 17  | 14  | 9   |

#### Total Confirmed COVID-19 Cases (Past 24 Hours)

| 8am | 2pm | 8pm |
|-----|-----|-----|
| 4   | 3   | 0   |

#### Current Number of COVID-19 Suspected Cases

| 8am | 2pm | 8pm |
|-----|-----|-----|
| 194 | 148 | 97  |