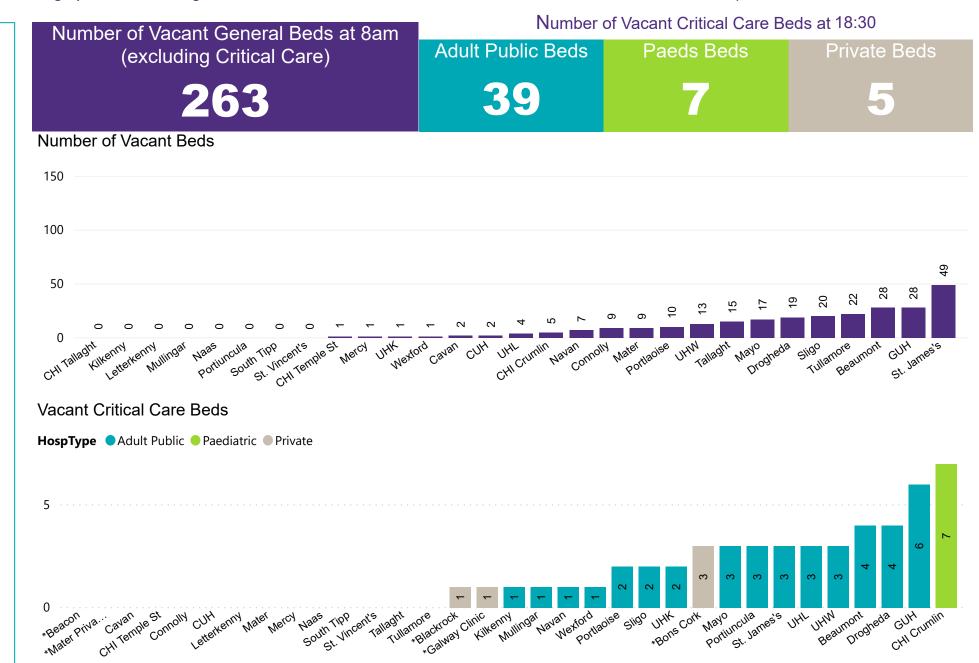

#### Number of Vacant Beds and Critical Beds Available on 05/08/2020

(Note HSE COVID-19 Surge plan includes significant additional Critical Care Beds in addition to those indicated below)

**Total Critical Care Beds** 

422

Total Critical Care Beds Open & Staffed 349

Occupied Critical Care Beds

285

(Including 6 COVID-19 patients)

Available Adult Public Critical Care Beds 39 \*

\*Due to the dynamic nature of reporting, available beds may differ depending on capacity and reserved status at individual sites for critical care beds