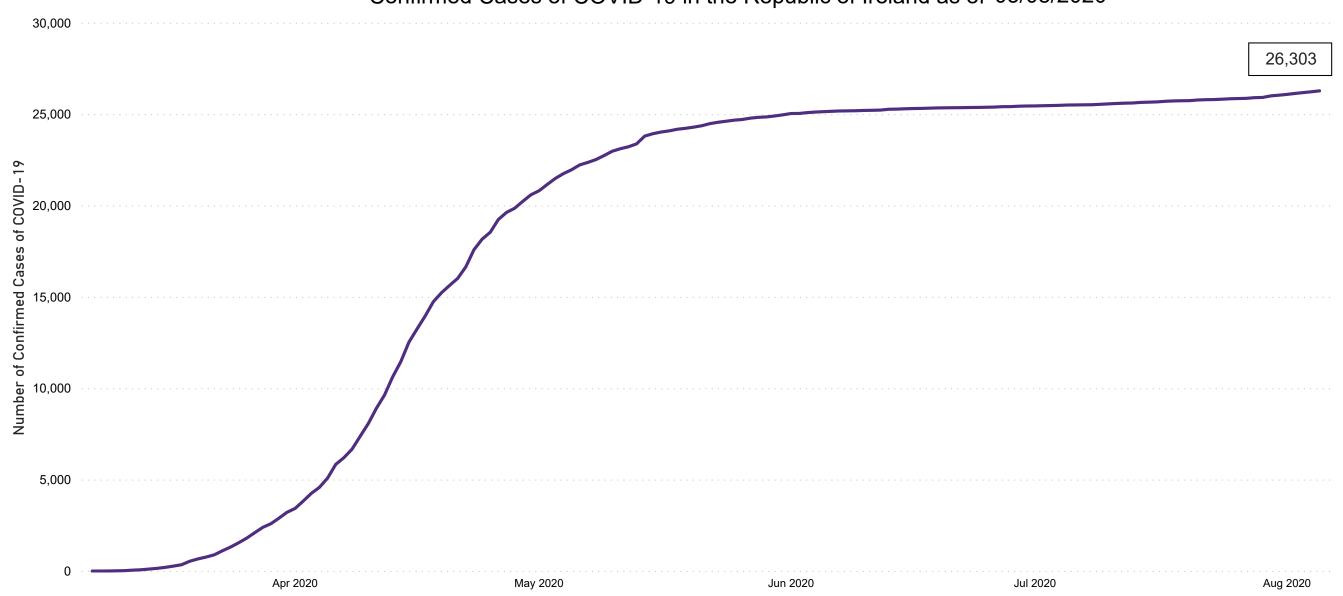

## Confirmed Cases of COVID-19 in the Republic of Ireland as at 05/08/2020

Confirmed Cases of COVID-19 in the Republic of Ireland as of 05/08/2020