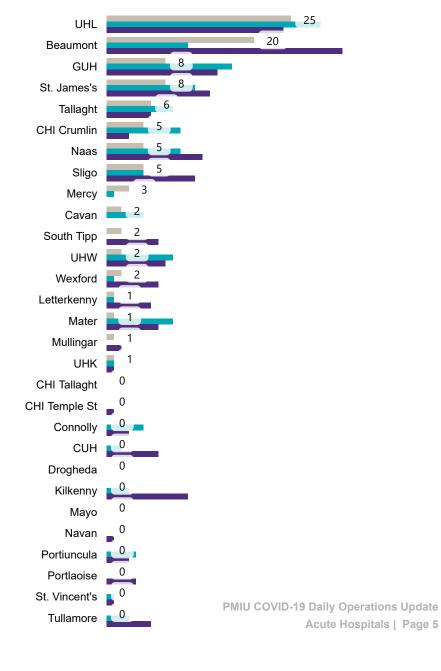

# Number of Suspected COVID-19 Swab Results Awaited Across 29 acute sites as at 05/08/2020

Number of COVID-19 Swab Results Awaited at 0800hrs, 1400hrs and 2000hrs