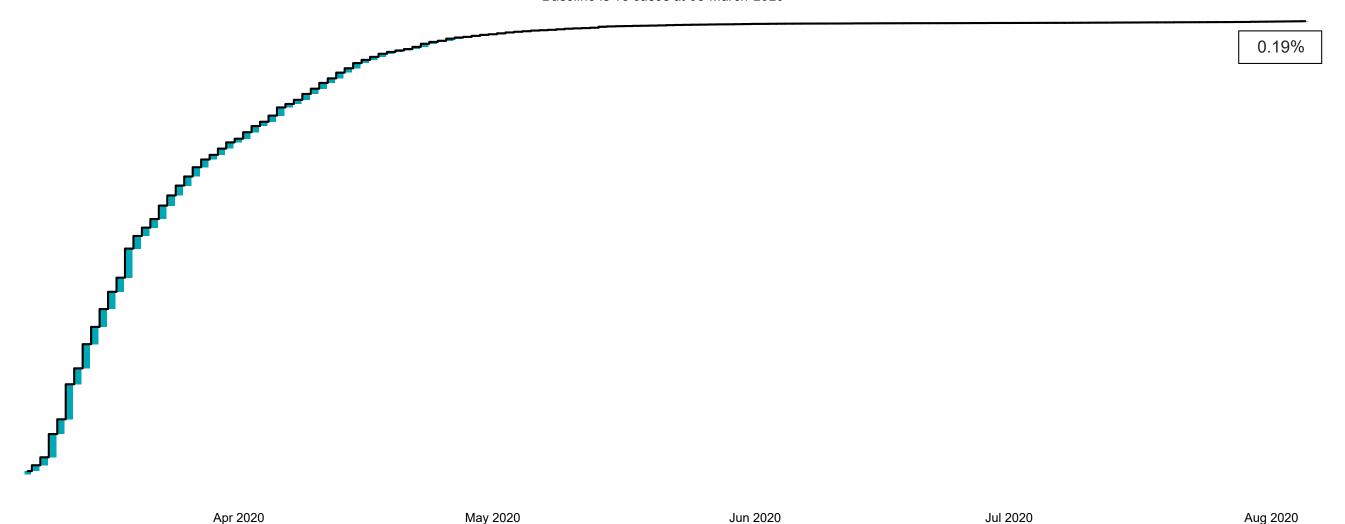

## Percentage Increase compared to the Previous Day as at 05/08/2020

% Increase in total confirmed cases compared to the previous day since 06 March
\* Baseline is 13 cases at 05-March-2020

**Source:** Department of Health 2020, < https://www.gov.ie/en/news/7e0924-latest-updates-on-covid-19-coronavirus/>