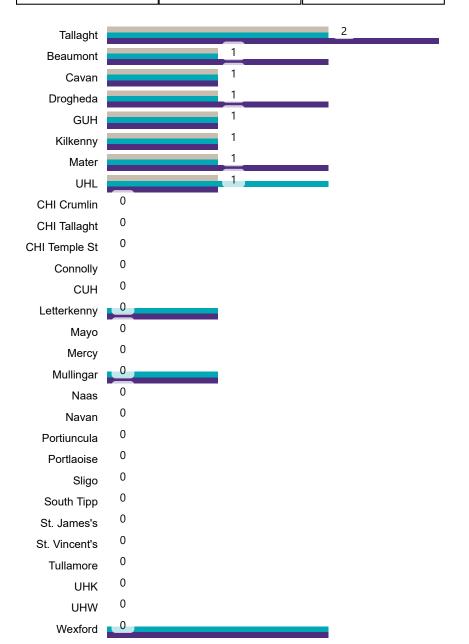

#### Total Confirmed COVID-19 Cases (Past 24 Hours)

| 8am | 2pm | 8pm |
|-----|-----|-----|
| 4   | 3   | 0   |