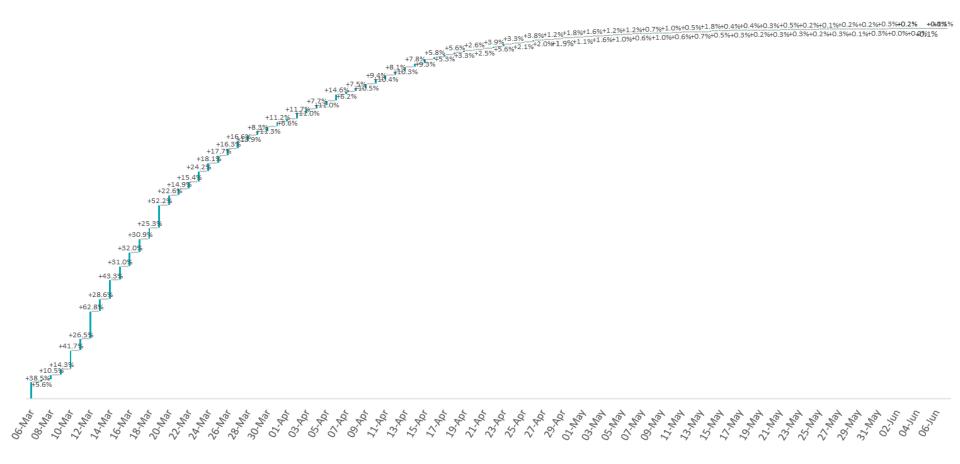

### Percentage Increase compared to previous day since 06.03.2020

% Increase in total confirmed cases compared to the previous day since 06 March
\* Baseline is 13 cases at 05-March-2020