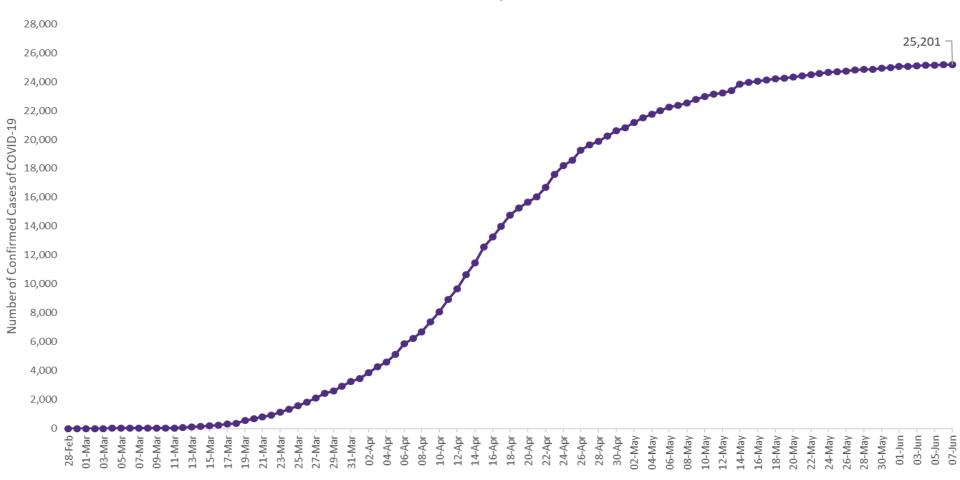

### Confirmed Cases of COVID-19 in the Republic of Ireland as at 7<sup>th</sup> June 2020

Confirmed Cases of COVID-19 in the Republic of Ireland as of 07/06/2020