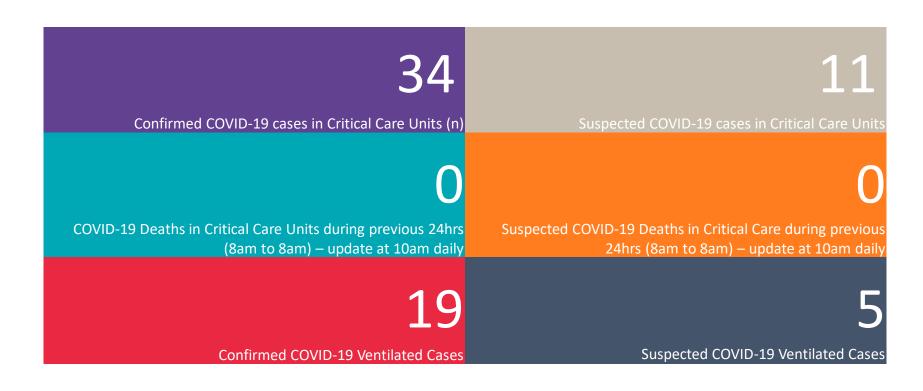

Total Critical Care Beds Open & Staffed 379

Occupied Critical Care Beds 268

(Including 34 COVID 19+ patients)

Available Critical Care Beds 112\*

\*Due to the dynamic nature of reporting, available beds may differ depending on capacity and reserved status at individual sites for critical care beds

### Critical Care Summary as at 1830hrs, 7th June 2020

#### **Confirmed COVID-19 Cases in Critical Care Units**

Confirmed Covid-19 Cases in Critical Care Units (07/06/2020)