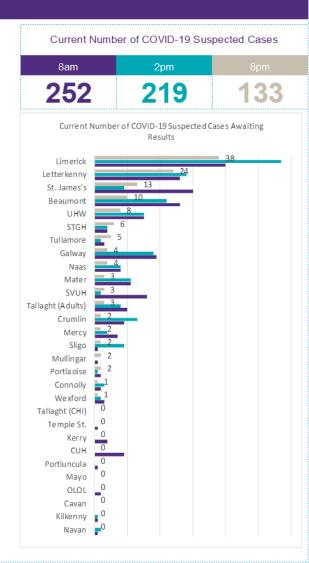

### Number of Suspected COVID-19 Swab Results Awaited Across 29 acute sites as at 07/06/2020