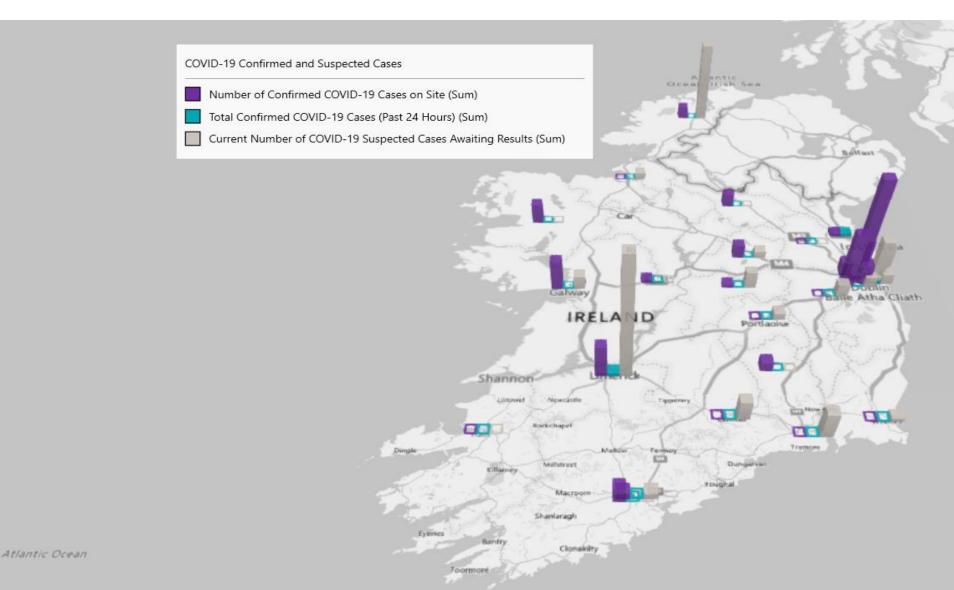

# 2000hrs, 7<sup>th</sup> June 2020: Geographical Spread of COVID-19 Confirmed Cases and Suspected Cases across Acute Hospital Sites