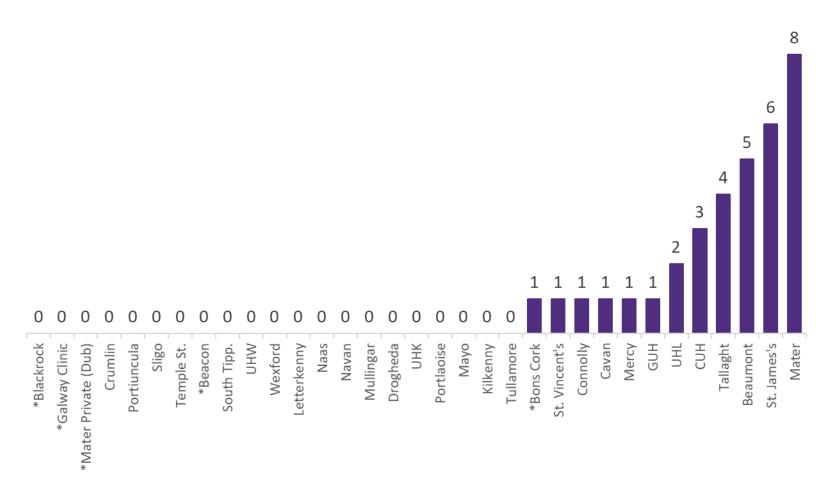

### **Suspected COVID-19 Cases in Critical Care Units**

Suspected Covid-19 Cases in Critical Care Units (07/06/2020)