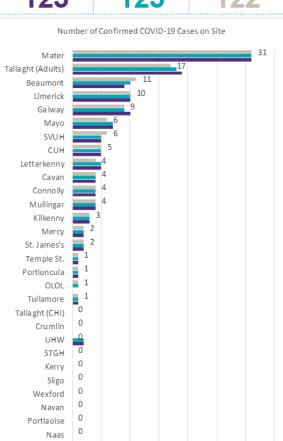

# Number of Confirmed COVID-19 cases admitted across 29 acute sites (including CHI)

Source: SBAR Portal