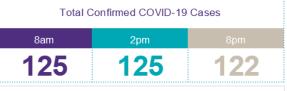

# Number of Confirmed COVID-19 cases admitted across 29 acute sites (including CHI)

Source: SBAR Portal