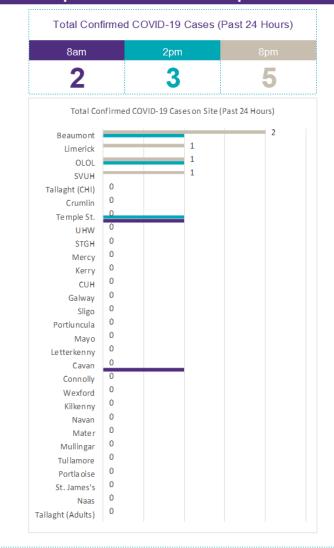

# Number of Confirmed COVID-19 cases admitted across 29 acute sites (including CHI)

Source: SBAR Portal