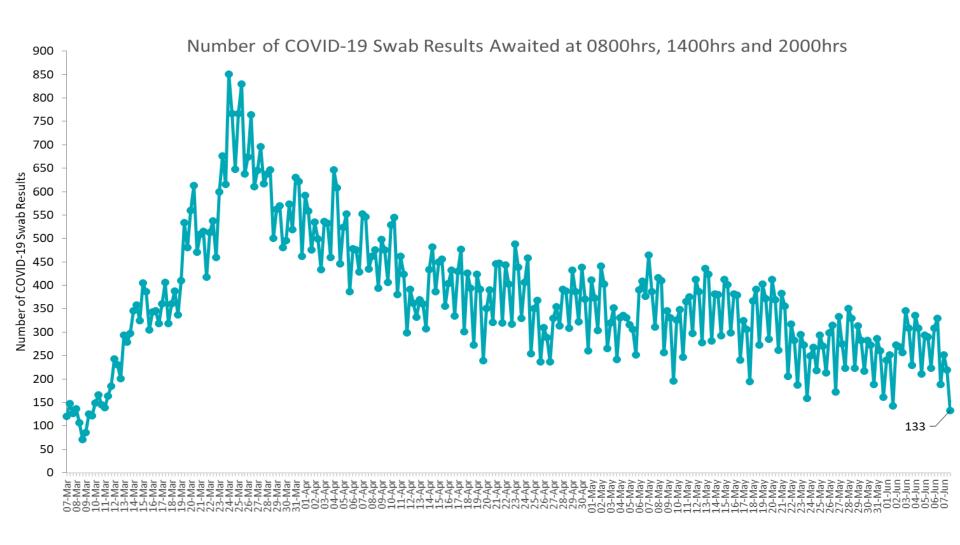

### Number of Suspected COVID-19 Swab Results Awaited Across 29 acute sites as at 07/06/2020