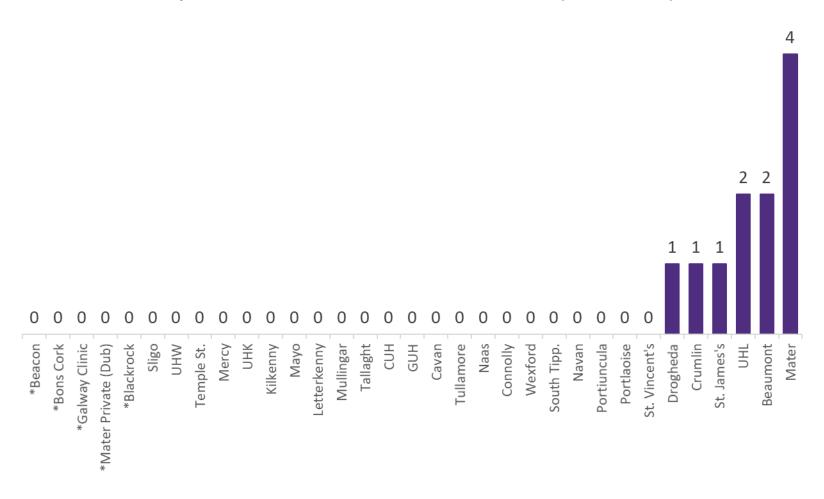

#### **Confirmed COVID-19 Cases in Critical Care Units**

Confirmed Covid-19 Cases in Critical Care Units (07/06/2020)