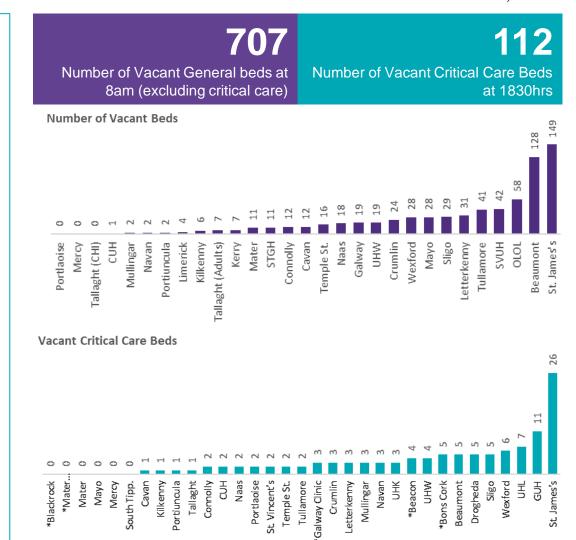

#### Number of Vacant Beds and Critical Beds Available on 07/06/2020

(Note HSE COVID-19 Surge plan includes significant additional Critical Care Beds in addition to those indicated below)

Total Critical Care Beds 488

Total Critical Care Beds Open & Staffed 379

Occupied Critical Care Beds 268

(Including 34 COVID 19+ patients)

Available Critical Care Beds 112\*

\*Due to the dynamic nature of reporting, available beds may differ depending on capacity and reserved status at individual sites for critical care beds

### Critical Care Summary as at 1830hrs, 7th June 2020