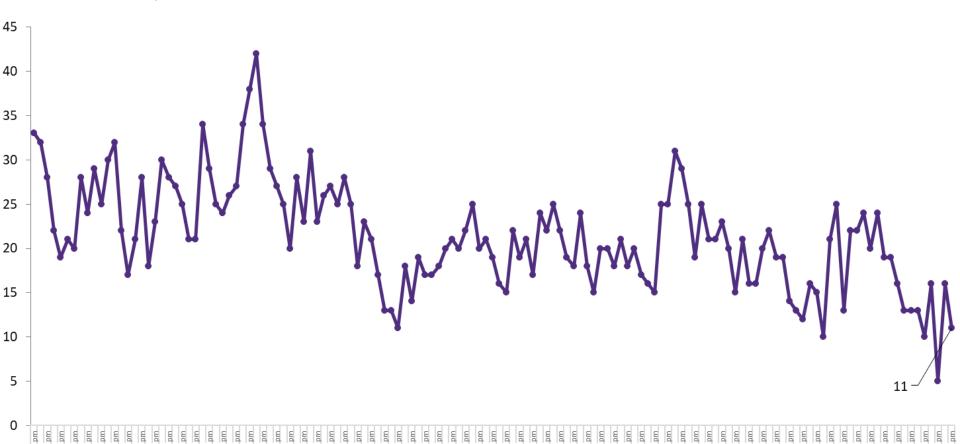

#### **Confirmed COVID-19 Cases in Critical Care Units**

Confirmed Covid-19 Cases in Critical Care Units from 28/03/2020 to 07/06/2020