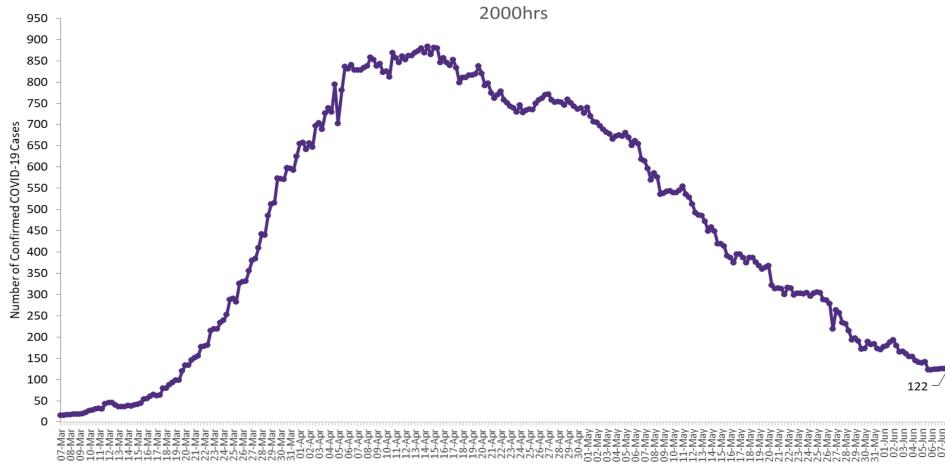

## Percentage Variance at <u>8am</u> of Confirmed COVID-19 cases Admitted Across 29 sites compared to the previous day

% Variance at 8am of confirmed COVID-19 cases admitted across 29 sites compared to the previous day