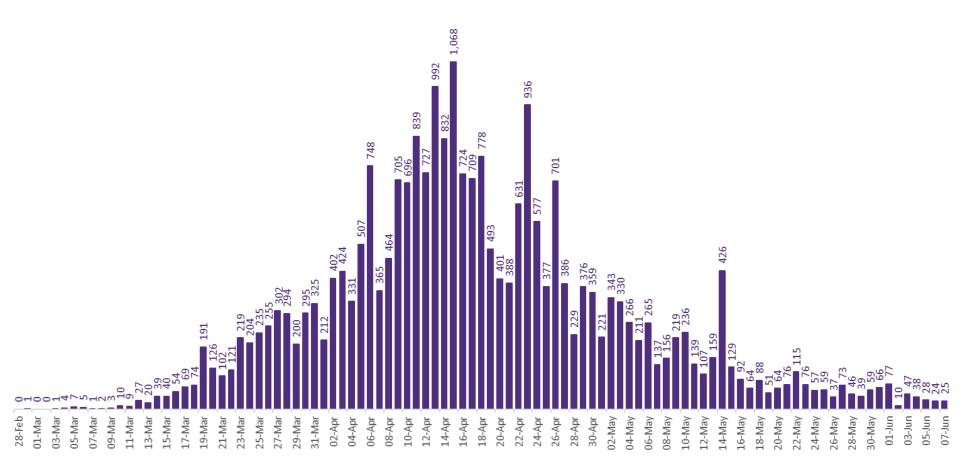

### New Confirmed COVID-19 Cases in the Republic of Ireland as of 7<sup>th</sup> June 2020

New COVID-19 Cases in the Republic of Ireland as of 07/06/2020