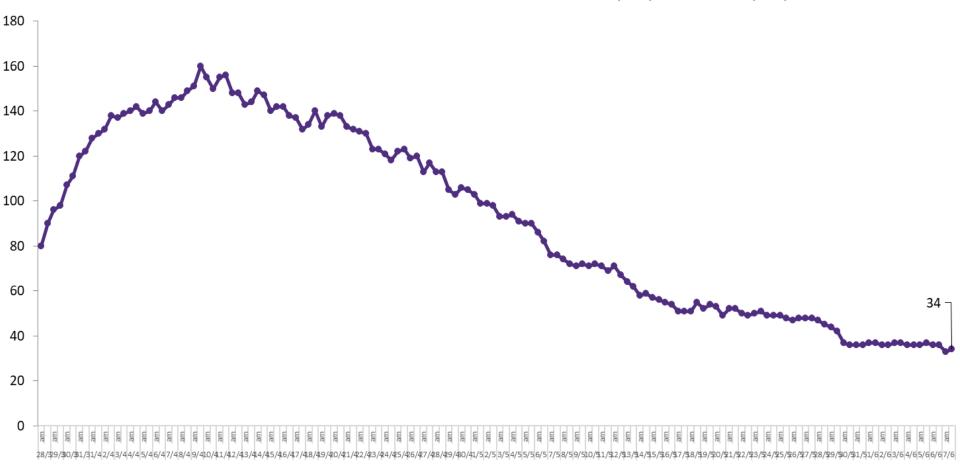

#### **Confirmed COVID-19 Cases in Critical Care Units**

Confirmed Covid-19 Cases in Critical Care Units from 28/03/2020 to 07/06/2020