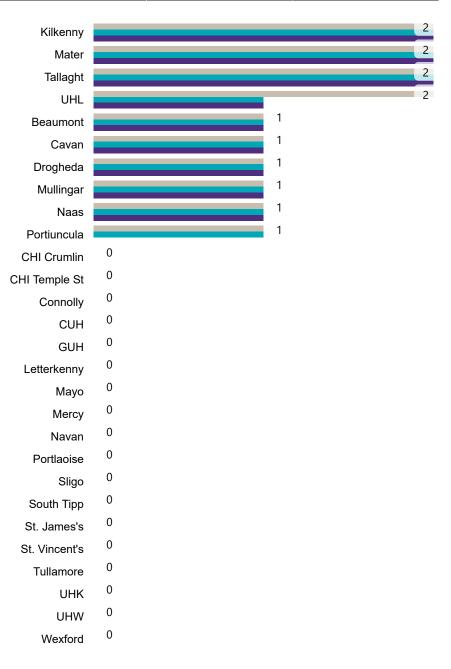

## Geographical Spread of COVID-19 Confirmed Cases and Suspected Cases across Acute Hospital Sites as at 08/08/2020 20:00

# Number of Confirmed COVID-19 Cases Admitted across 29 acute sites (including CHI)

Number of Confirmed COVID-19 Cases Admitted on Site at 0800hrs, 1400hrs and 2000hrs