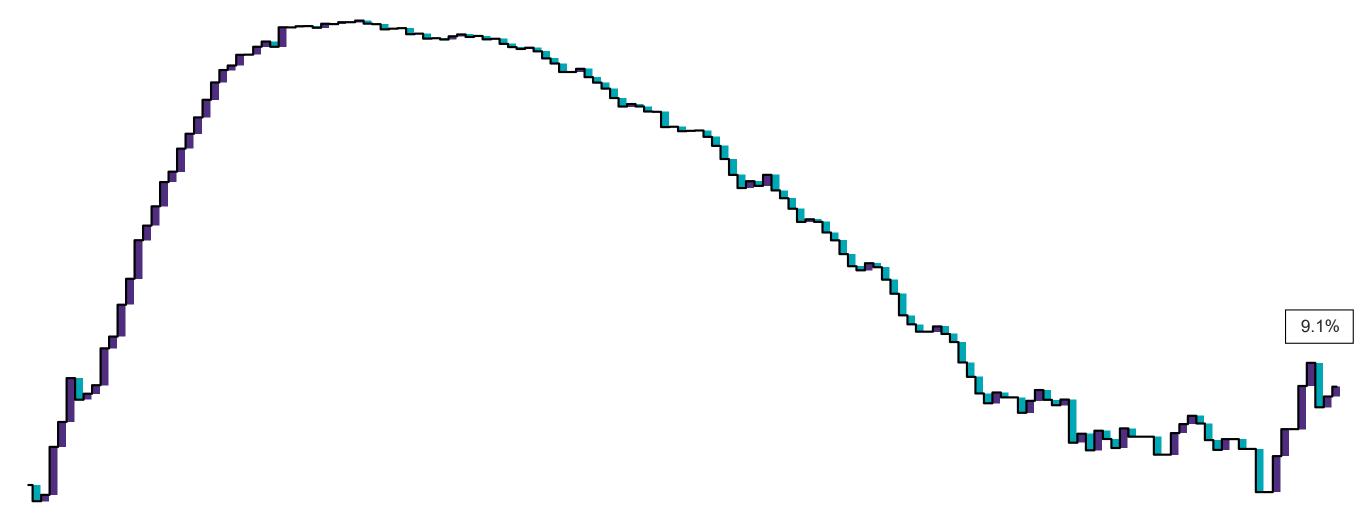

# Percentage Variance at <u>8am</u> of Confirmed COVID-19 cases Admitted Across 29 sites compared to the previous day

% Variance at 8am of confirmed COVID-19 cases admitted across 29 sites to the previous day

Apr 2020 May 2020 Jun 2020 Jul 2020 Aug 2020