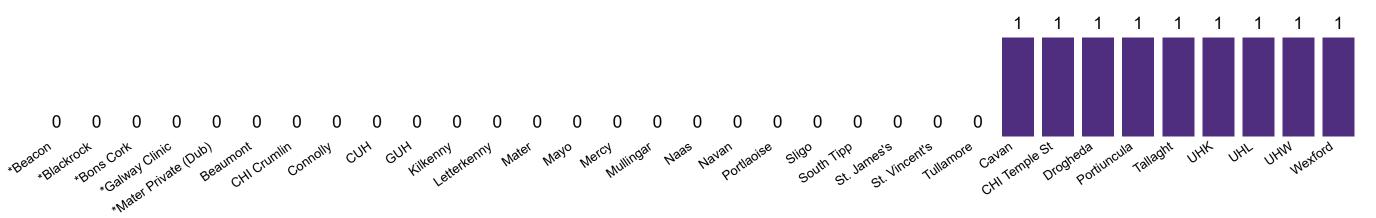

#### **Confirmed COVID-19 Cases in Critical Care Units**

Confirmed COVID-19 Cases in Critical Care Units 08/08/2020