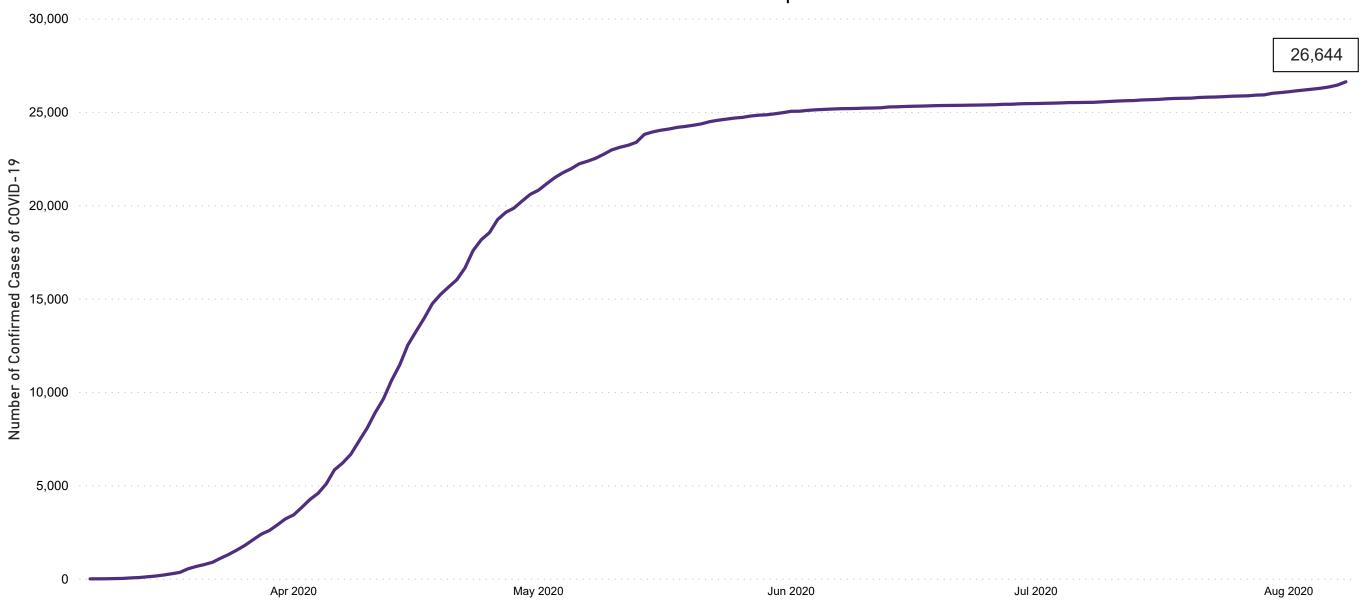

## Confirmed Cases of COVID-19 in the Republic of Ireland as at 08/08/2020

Confirmed Cases of COVID-19 in the Republic of Ireland as of 08/08/2020