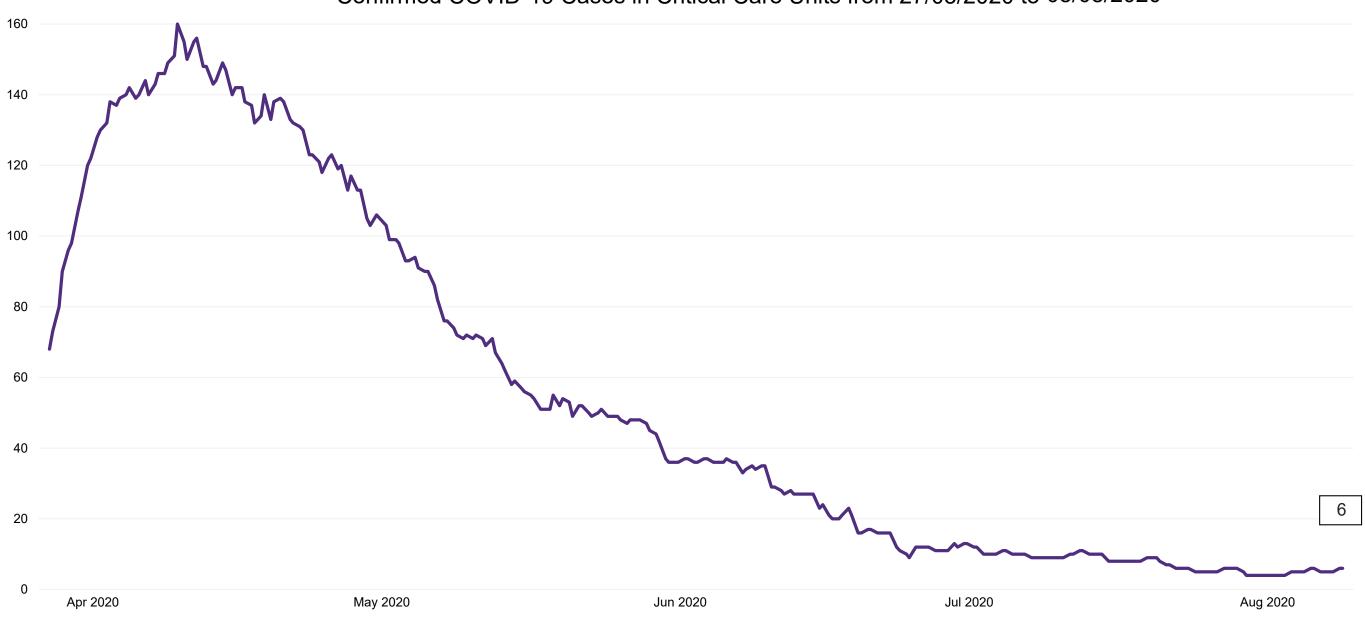

### **Confirmed COVID-19 Cases in Critical Care Units**

Confirmed COVID-19 Cases in Critical Care Units from 27/03/2020 to 08/08/2020