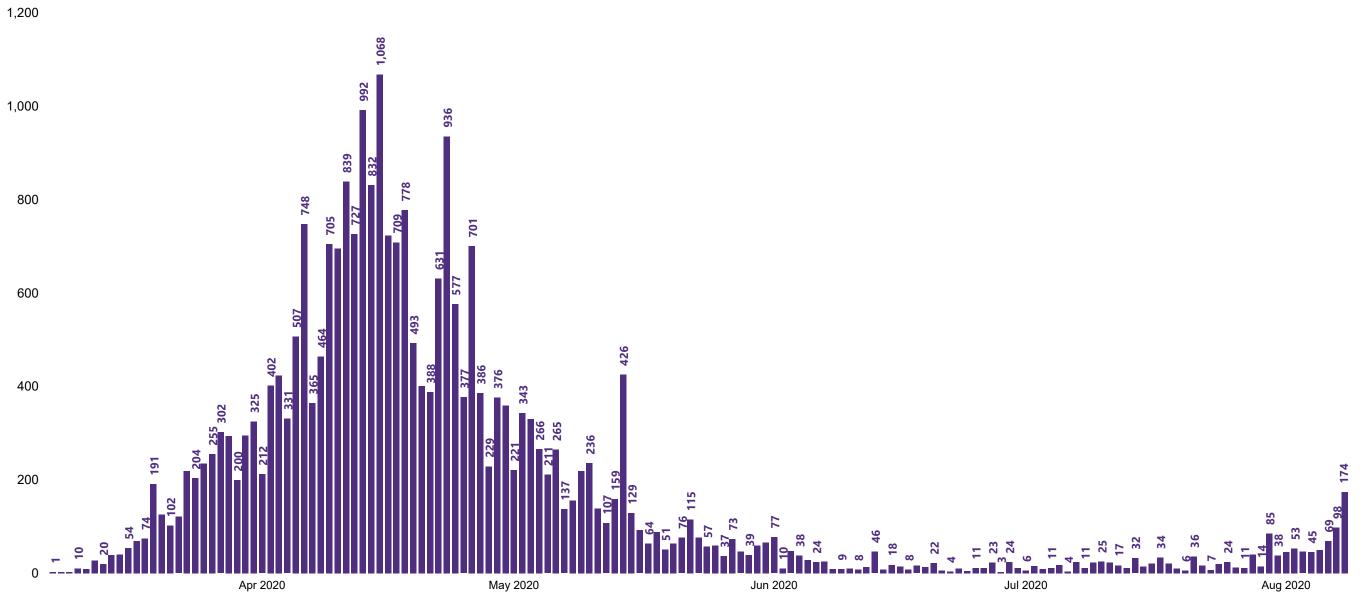

## New Confirmed COVID-19 Cases in the Republic of Ireland as at 08/08/2020

New COVID-19 Cases in the Republic of Ireland as of 08/08/2020