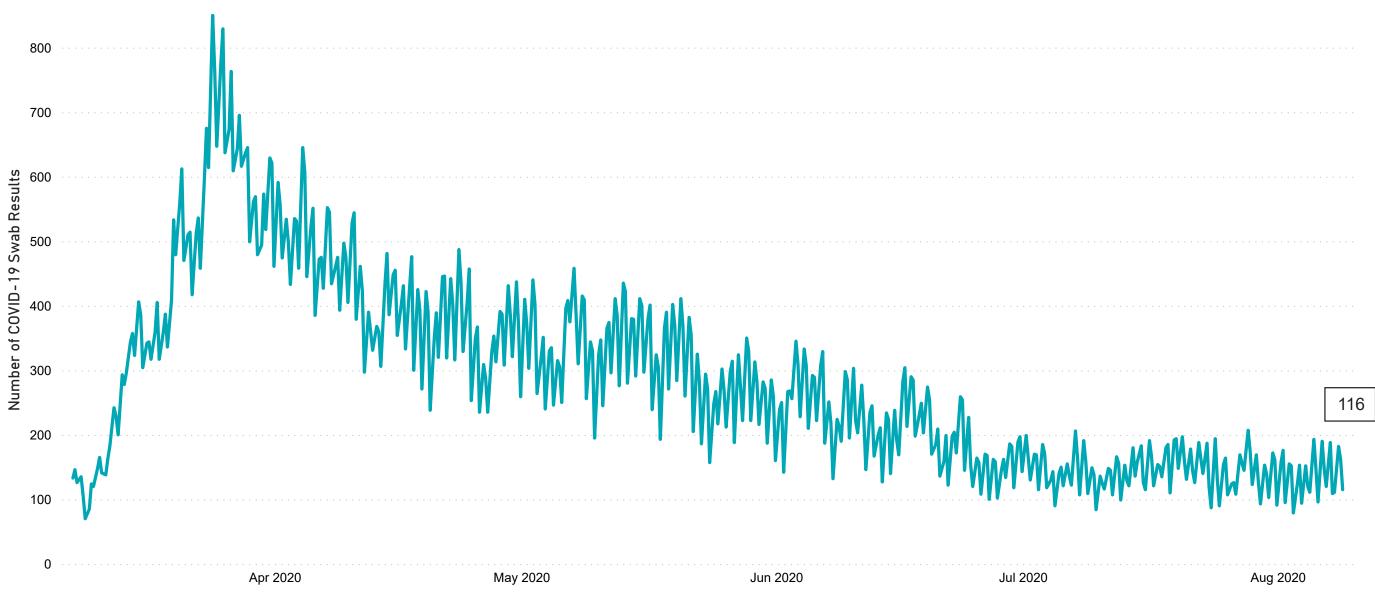

# Number of Suspected COVID-19 Swab Results Awaited Across 29 acute sites as at 08/08/2020

Number of COVID-19 Swab Results Awaited at 0800hrs, 1400hrs and 2000hrs