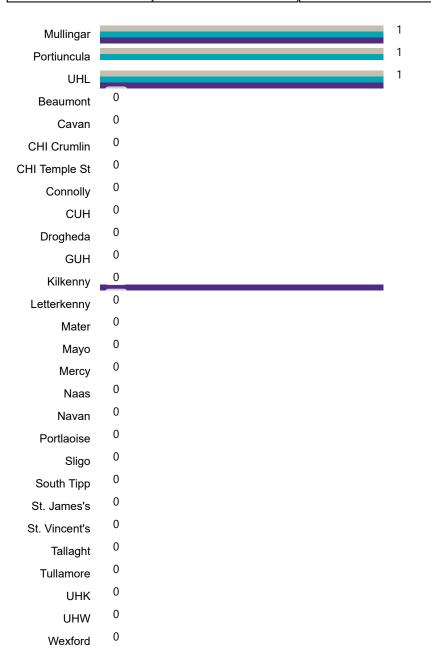

#### **Confirmed COVID-19 Cases in Critical Care Units**

Confirmed COVID-19 Cases in Critical Care Units 08/08/2020