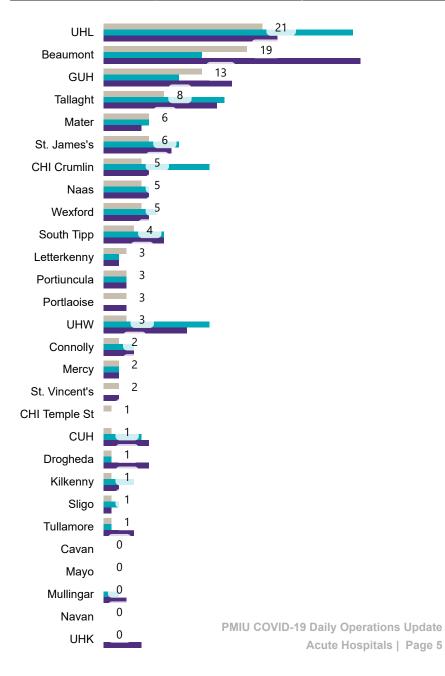

# Number of Suspected COVID-19 Swab Results Awaited Across 29 acute sites as at 08/08/2020

Number of COVID-19 Swab Results Awaited at 0800hrs, 1400hrs and 2000hrs