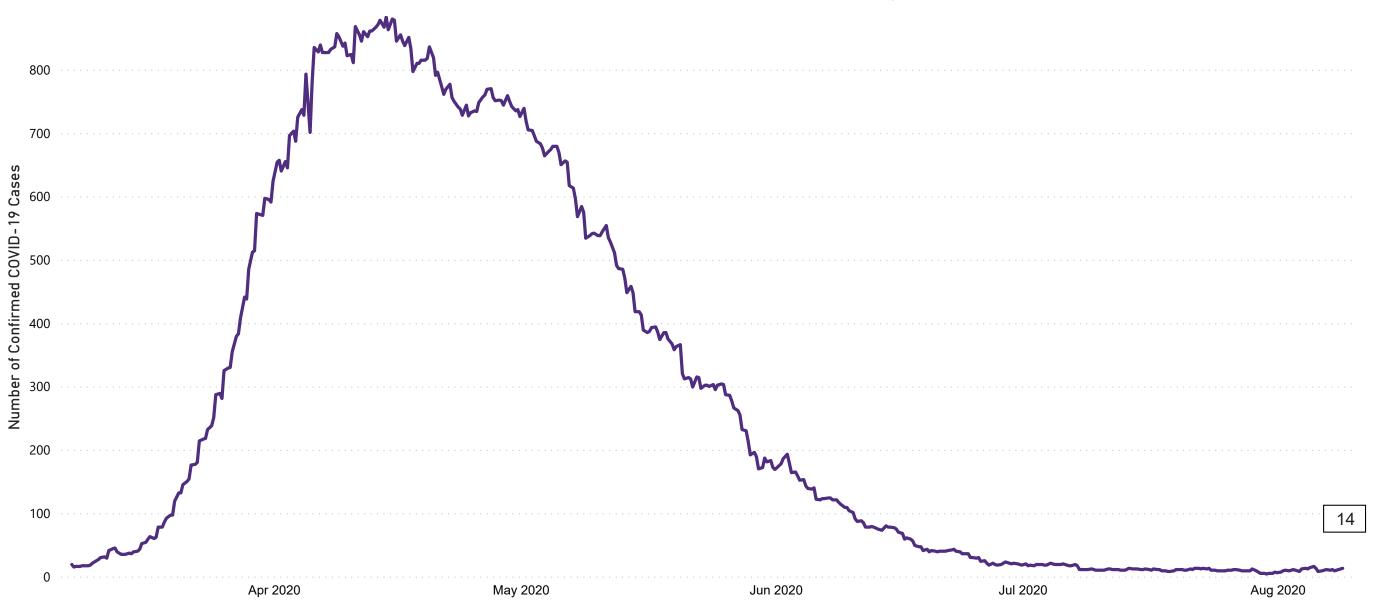

## Confirmed Cases of COVID-19 in the Republic of Ireland as at 08/08/2020

Confirmed Cases of COVID-19 in the Republic of Ireland as of 08/08/2020