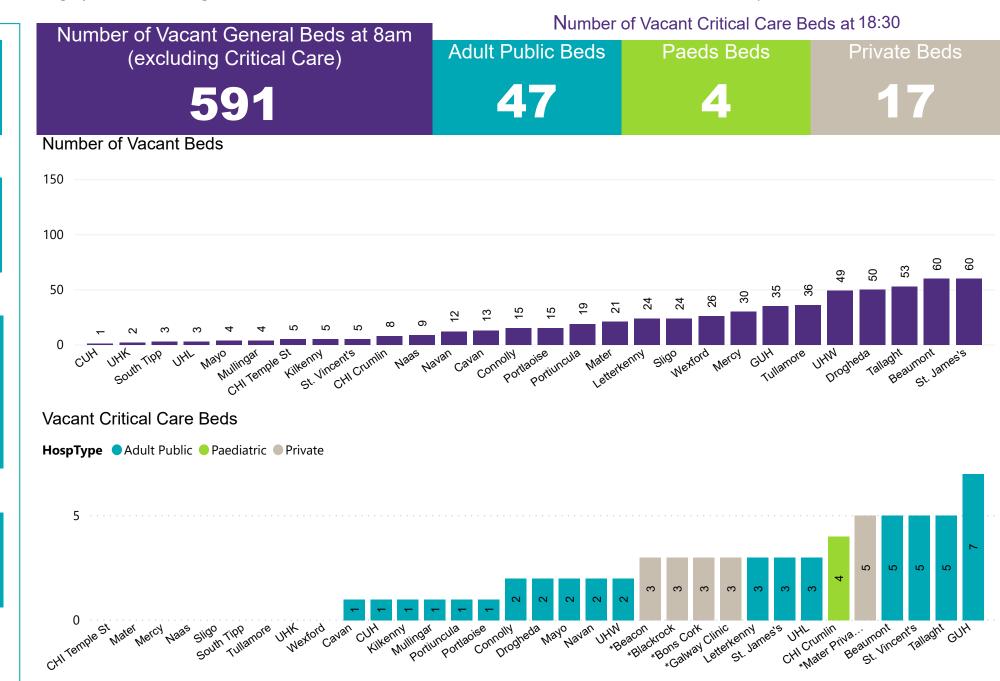

#### Number of Vacant Beds and Critical Beds Available on 08/08/2020

(Note HSE COVID-19 Surge plan includes significant additional Critical Care Beds in addition to those indicated below)

**Total Critical Care Beds** 

421

Total Critical Care Beds Open & Staffed 352

Occupied Critical Care Beds

280

(Including 6 COVID-19 patients)

Available Adult Public Critical
Care Beds

47 \*

\*Due to the dynamic nature of reporting, available beds may differ depending on capacity and reserved status at individual sites for critical care beds