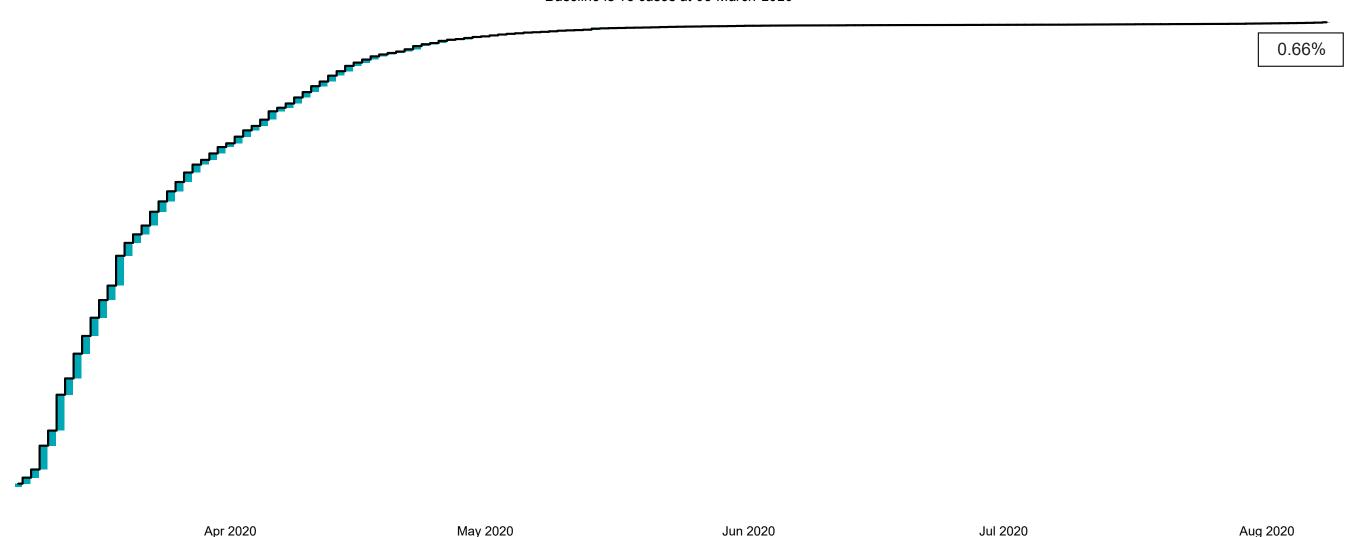

### Percentage Increase compared to the Previous Day as at 08/08/2020

% Increase in total confirmed cases compared to the previous day since 06 March
\* Baseline is 13 cases at 05-March-2020

Source: Department of Health 2020, < https://www.gov.ie/en/news/7e0924-latest-updates-on-covid-19-coronavirus/>