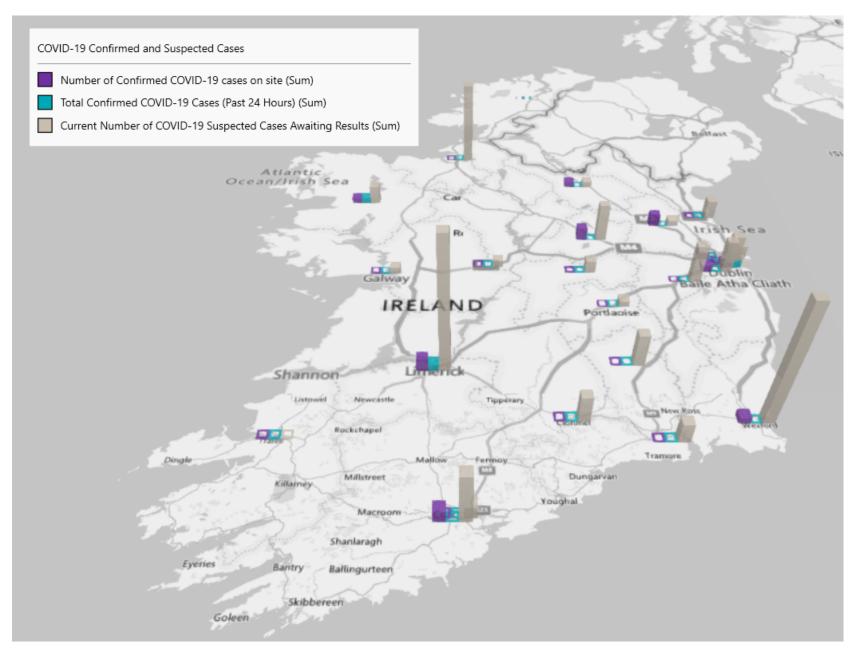

## Geographical Spread of COVID-19 Confirmed Cases and Suspected Cases across Acute Hospital Sites as at 08/08/2020 20:00