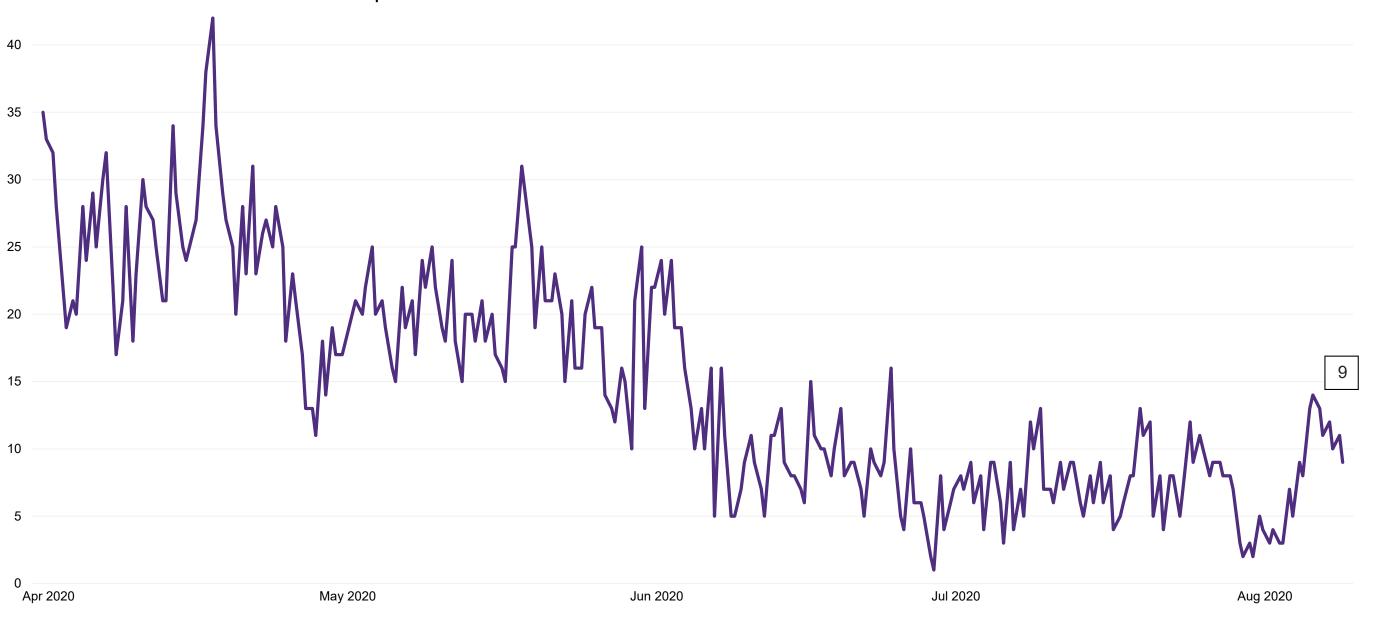

## **Suspected COVID-19 Cases in Critical Care Units**

Suspected COVID-19 Cases in Critical Care Units from 31/03/2020 to 08/08/2020