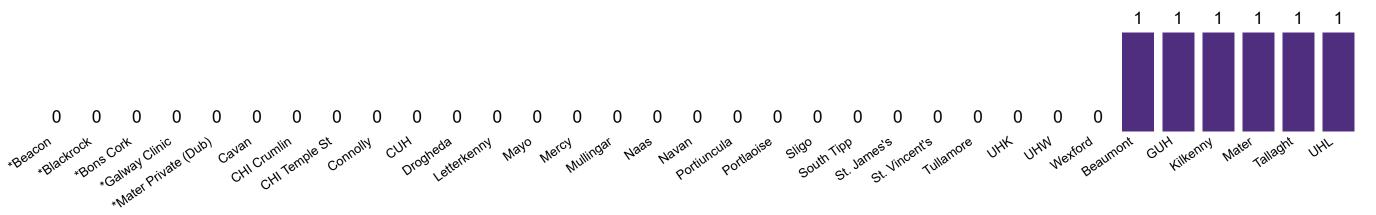

#### **Confirmed COVID-19 Cases in Critical Care Units**

Confirmed COVID-19 Cases in Critical Care Units 08/08/2020