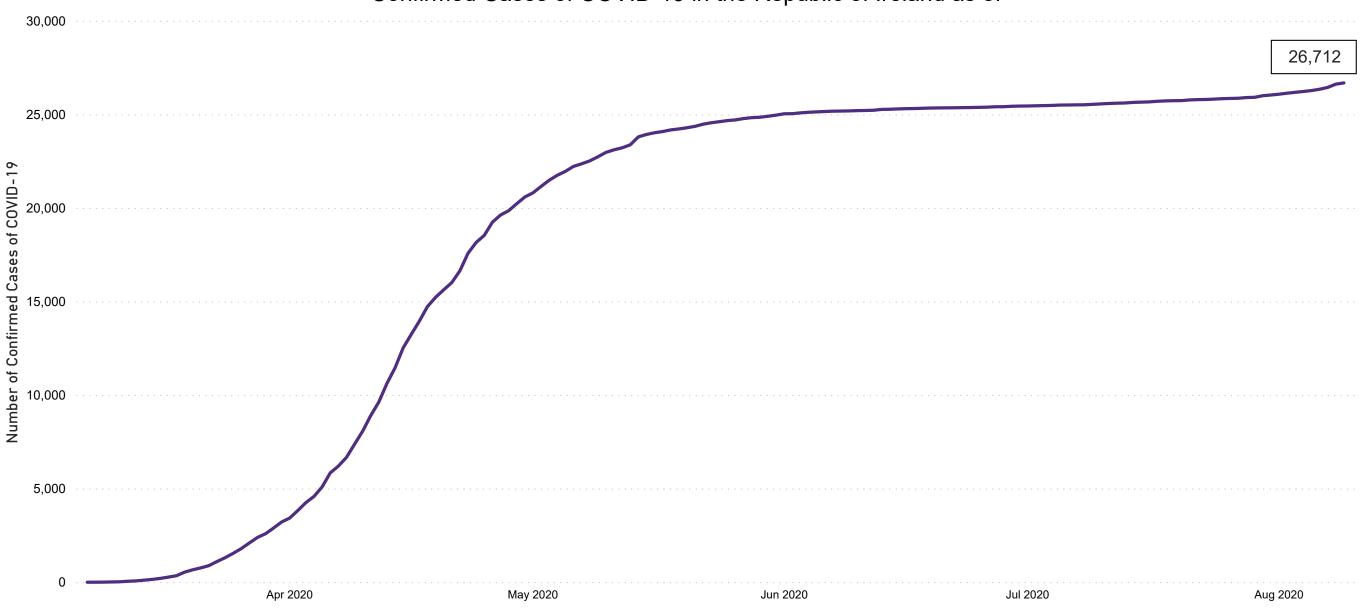

## Confirmed Cases of COVID-19 in the Republic of Ireland as at 09/08/2020

Confirmed Cases of COVID-19 in the Republic of Ireland as of 09/08/2020