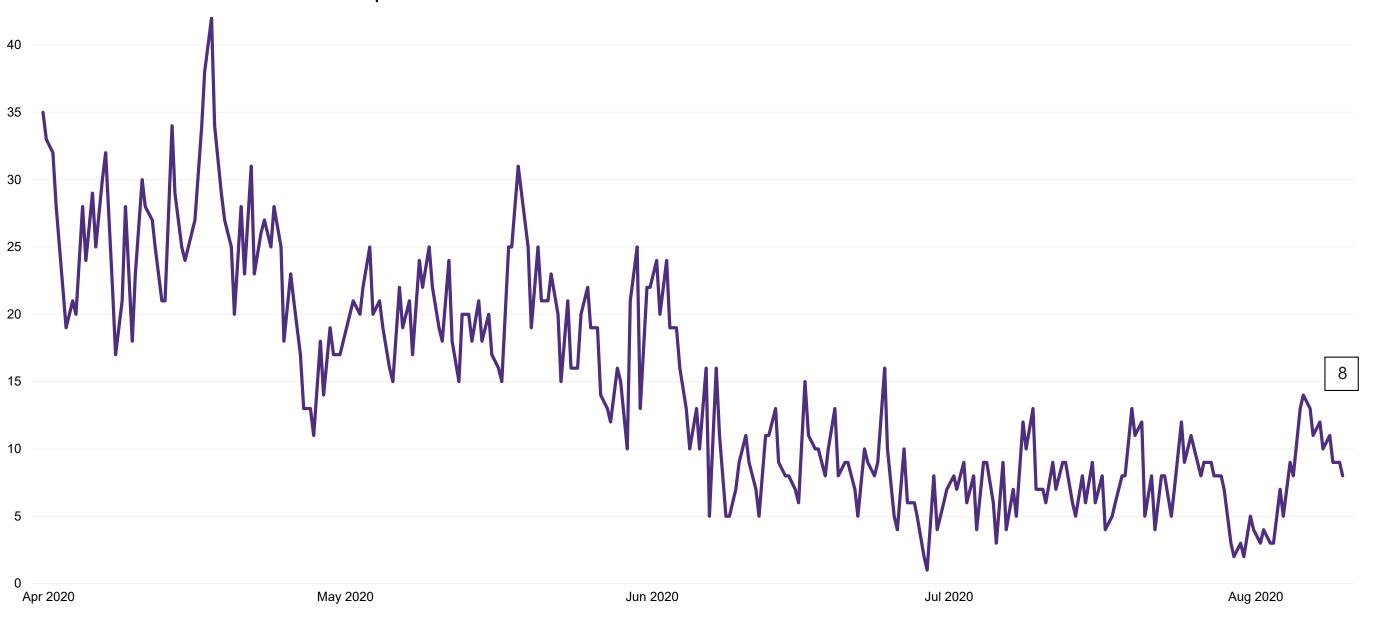

# Percentage Variance at <u>8am</u> of Confirmed COVID-19 cases Admitted Across 29 sites compared to the previous day

% Variance at 8am of confirmed COVID-19 cases admitted across 29 sites to the previous day

Apr 2020 May 2020 Jun 2020 Jul 2020 Aug 2020