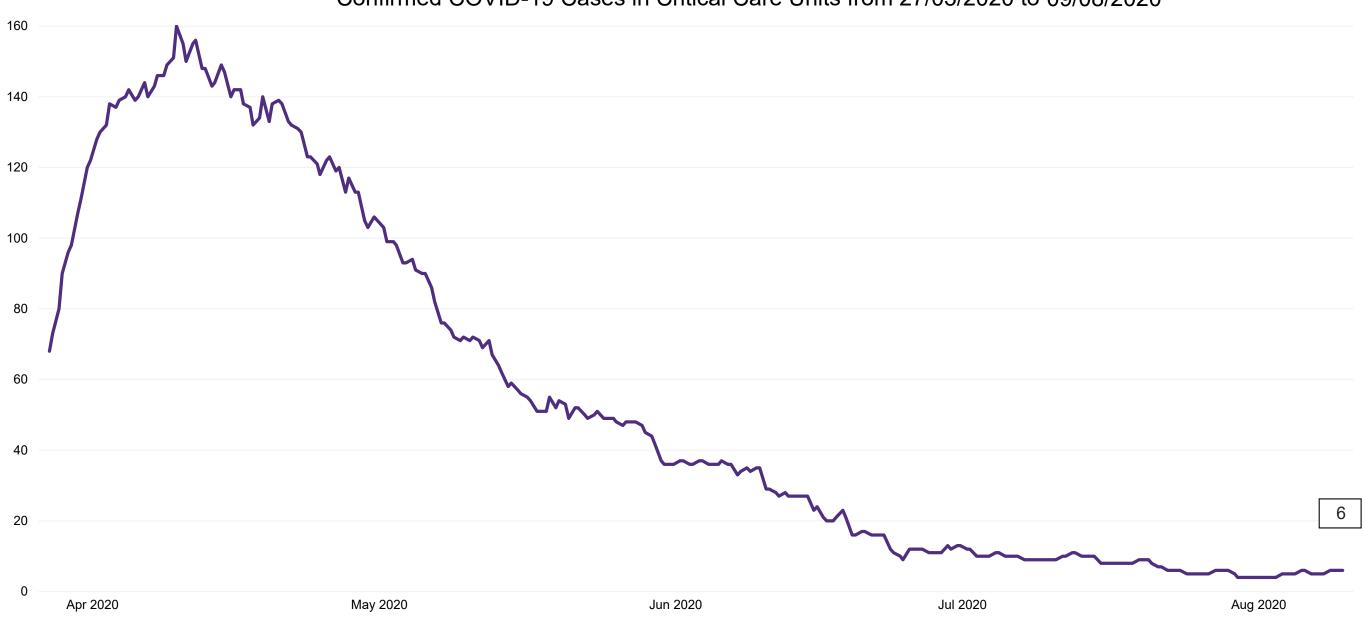

### **Confirmed COVID-19 Cases in Critical Care Units**

Confirmed COVID-19 Cases in Critical Care Units from 27/03/2020 to 09/08/2020