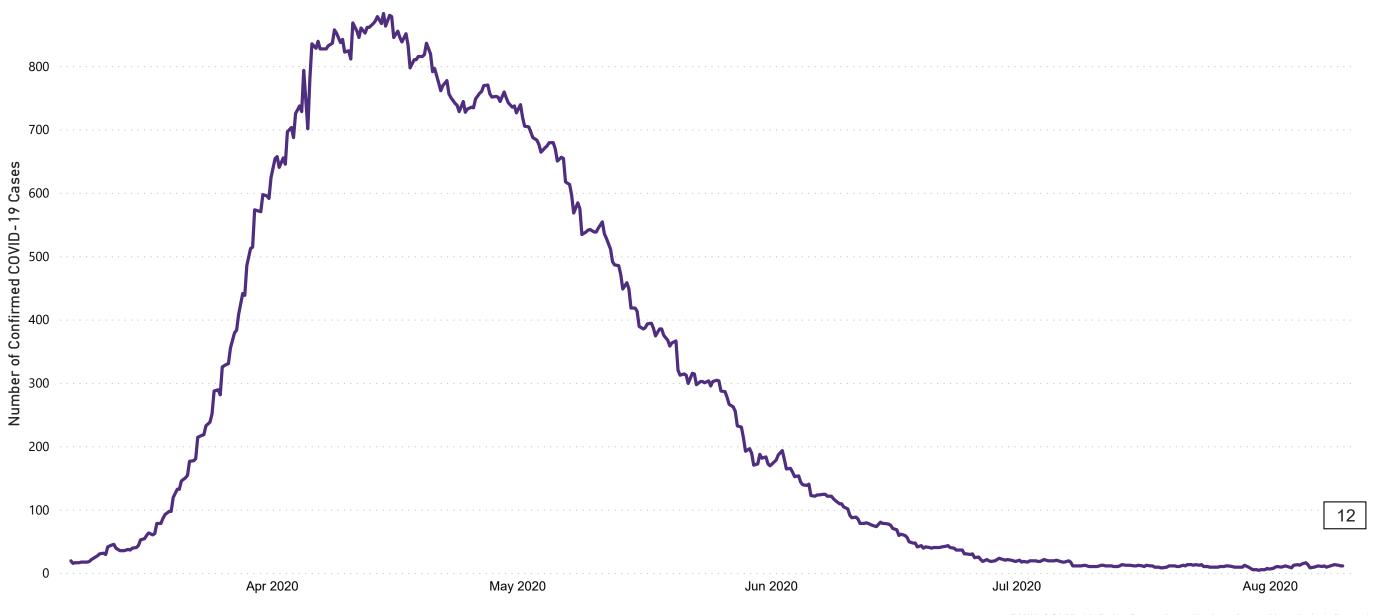

## Confirmed Cases of COVID-19 in the Republic of Ireland as at 09/08/2020

Confirmed Cases of COVID-19 in the Republic of Ireland as of 09/08/2020