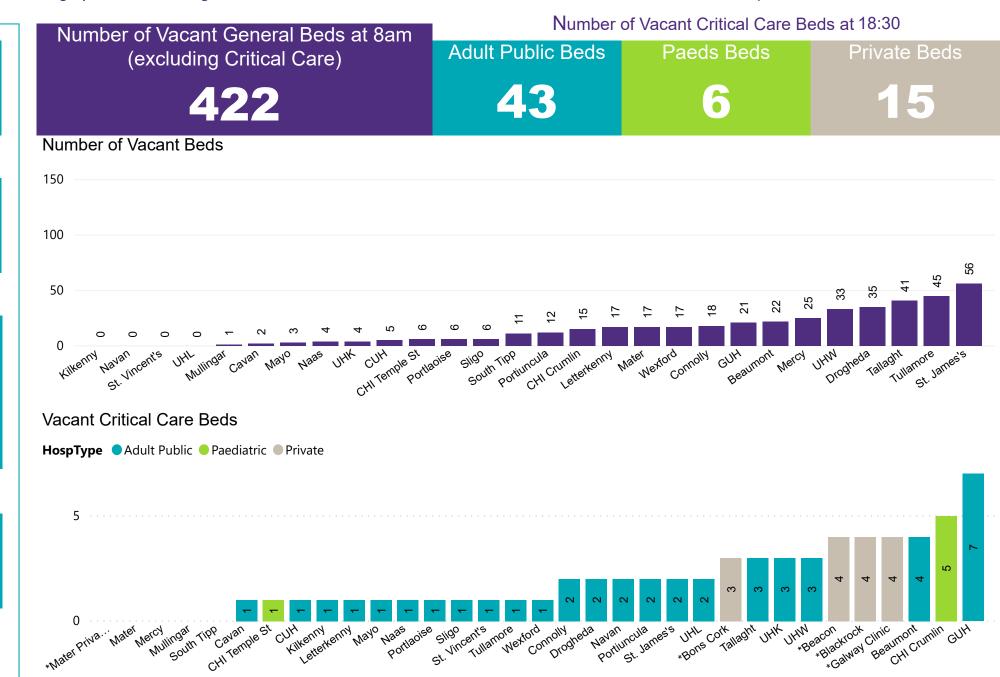

#### Number of Vacant Beds and Critical Beds Available on 09/08/2020

(Note HSE COVID-19 Surge plan includes significant additional Critical Care Beds in addition to those indicated below)

Total Critical Care Beds
430

Total Critical Care Beds Open & Staffed 356

Occupied Critical Care Beds

289

(Including 6 COVID-19 patients)

Available Adult Public Critical
Care Beds

43 \*

\*Due to the dynamic nature of reporting, available beds may differ depending on capacity and reserved status at individual sites for critical care beds