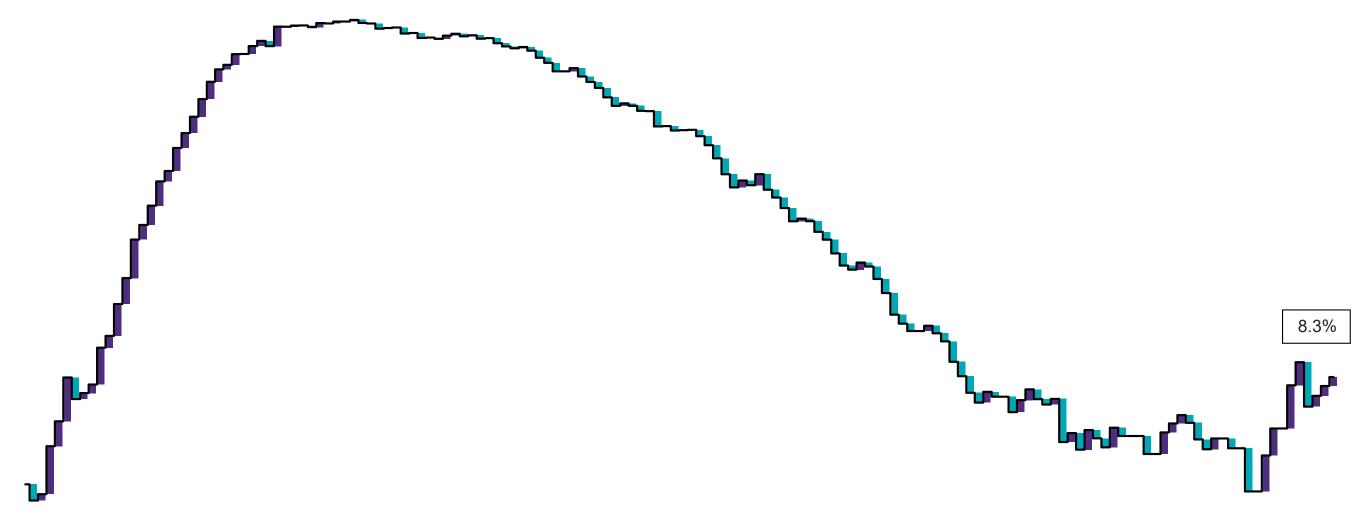

## Percentage Increase compared to the Previous Day as at 09/08/2020

% Increase in total confirmed cases compared to the previous day since 06 March
\* Baseline is 13 cases at 05-March-2020

 Apr 2020
 May 2020
 Jun 2020
 Jul 2020
 Aug 2020