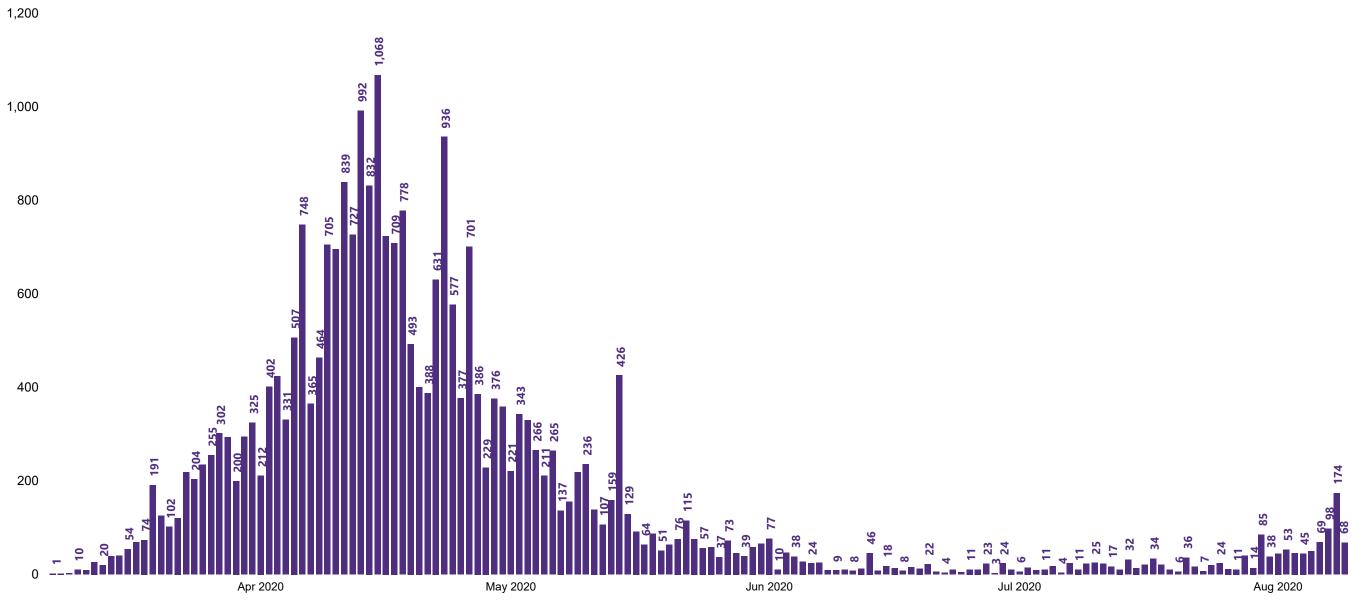

## New Confirmed COVID-19 Cases in the Republic of Ireland as at 09/08/2020

New COVID-19 Cases in the Republic of Ireland as of 09/08/2020