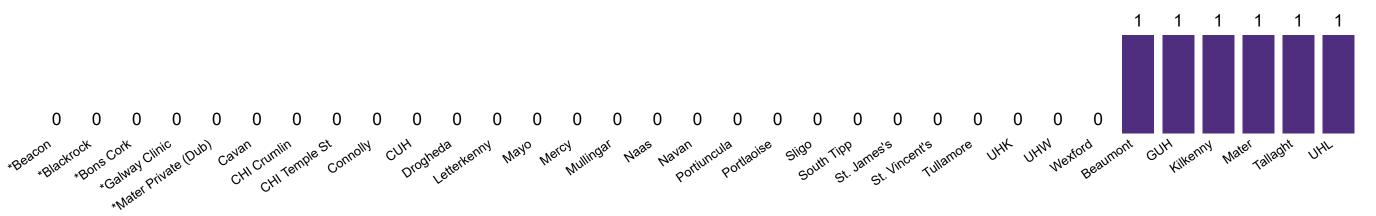

#### **Total Confirmed COVID-19 Cases**

Kilkenny

Tallaght

Beaumont

Drogheda

CHI Crumlin

Connolly

Letterkenny

CUH

**GUH** 

Mayo

Mercy

Mullingar

Portiuncula

Portlaoise

South Tipp

St. James's

St. Vincent's

Tullamore

UHK

UHW

Wexford

Sligo

Navan

CHI Temple St

Mater

UHL

Cavan

Naas

0

0

0

0

0

0

0

0

0

0

| 8am | 2pm | 8pm |
|-----|-----|-----|
| 13  | 12  | 12  |