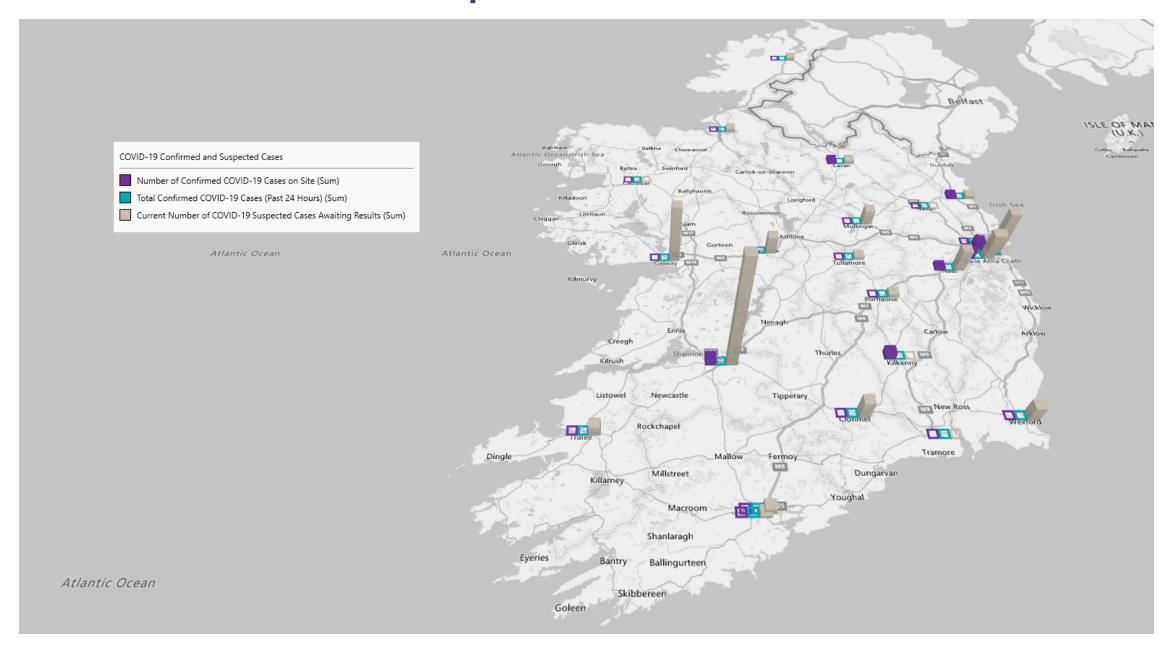

## Geographical Spread of COVID-19 Confirmed Cases and Suspected Cases across Acute Hospital Sites as at 09/08/2020 20:00

#### **Total Confirmed COVID-19 Cases**

Kilkenny

Tallaght

Beaumont

Drogheda

CHI Crumlin

Connolly

Letterkenny

CUH

**GUH** 

Mayo

Mercy

Mullingar

Portiuncula

Portlaoise

South Tipp

St. James's

St. Vincent's

Tullamore

UHK

UHW

Wexford

Sligo

Navan

CHI Temple St

Mater

UHL

Cavan

Naas

0

0

0

0

0

0

0

0

0

0

| 8am | 2pm | 8pm |
|-----|-----|-----|
| 13  | 12  | 12  |

| Total Confirmed COVID-19 Cases (Page 1977) | ist 24 Hours) |
|--------------------------------------------|---------------|
|--------------------------------------------|---------------|

| 8am | 2pm | 8pm |
|-----|-----|-----|
| 1   | 1   | 0   |

#### Current Number of COVID-19 Suspected Cases

| 8am | 2pm | 8pm |
|-----|-----|-----|
| 174 | 135 | 113 |