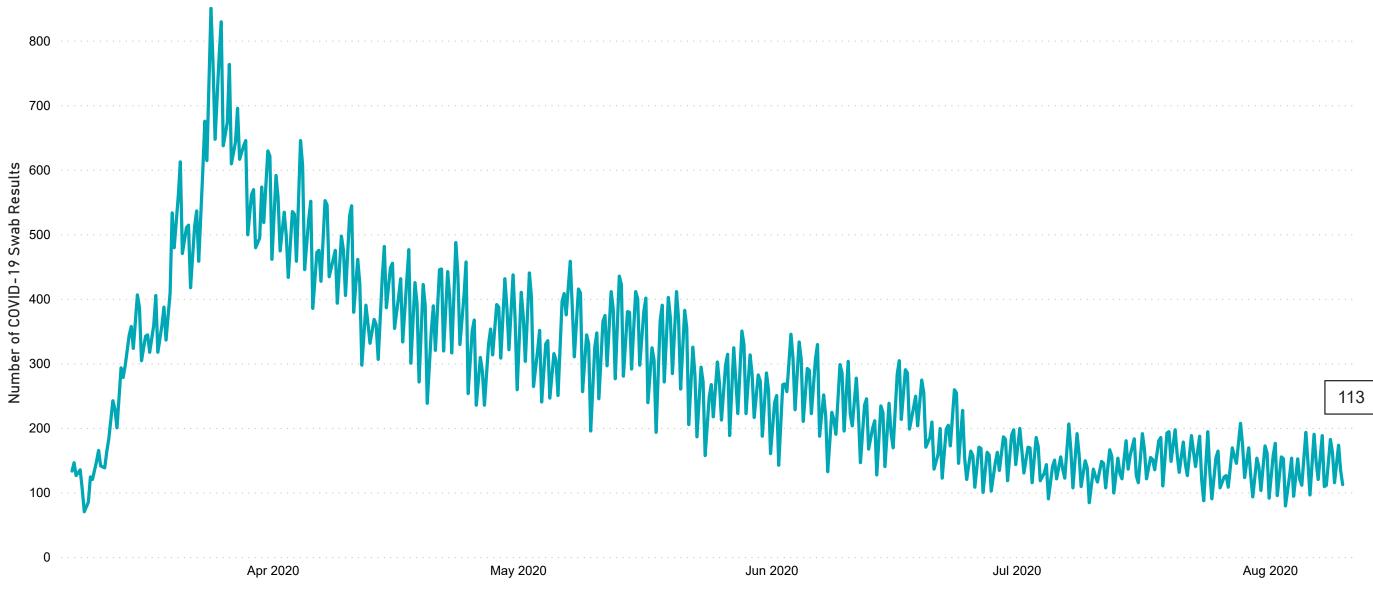

## Number of Suspected COVID-19 Swab Results Awaited Across 29 acute sites as at 09/08/2020

Number of COVID-19 Swab Results Awaited at 0800hrs, 1400hrs and 2000hrs

#### Current Number of COVID-19 Suspected Cases

| 8am | 2pm | 8pm |
|-----|-----|-----|
| 174 | 135 | 113 |