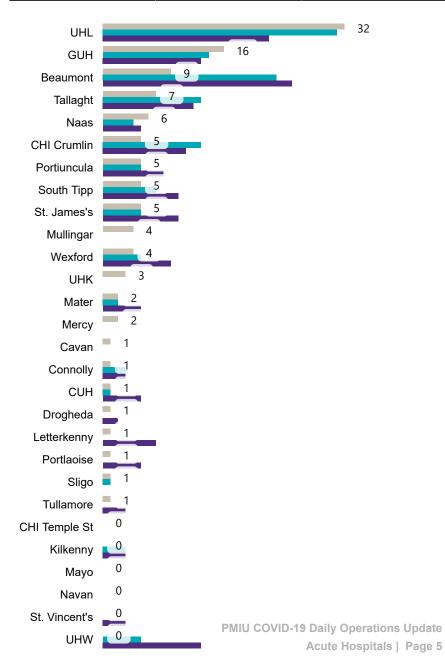

# Number of Confirmed COVID-19 Cases Admitted across 29 acute sites (including CHI)

Number of Confirmed COVID-19 Cases Admitted on Site at 0800hrs, 1400hrs and 2000hrs