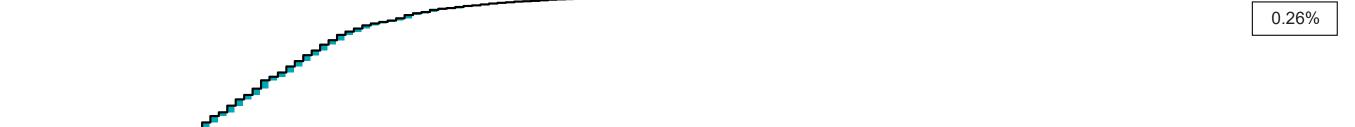

## Percentage Increase compared to the Previous Day as at 09/08/2020

% Increase in total confirmed cases compared to the previous day since 06 March
\* Baseline is 13 cases at 05-March-2020

 Apr 2020
 May 2020
 Jun 2020
 Jul 2020
 Aug 2020