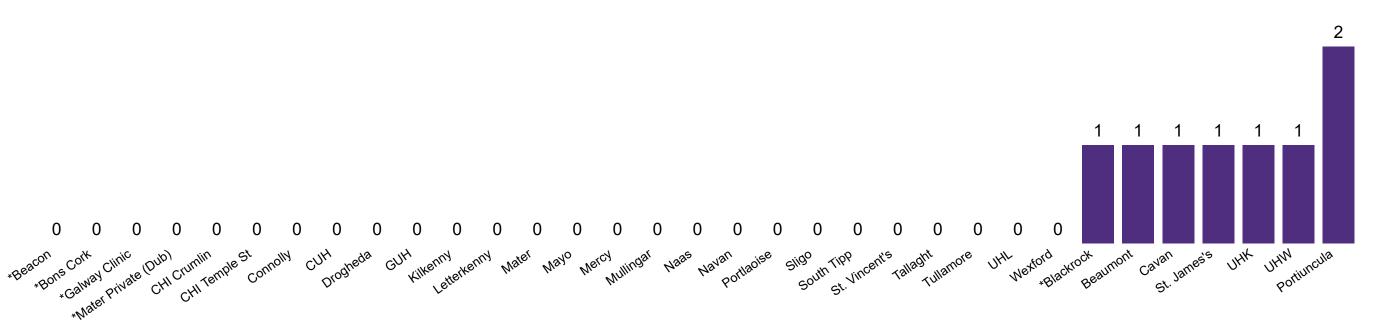

#### **Total Confirmed COVID-19 Cases**

Kilkenny

Tallaght

Beaumont

Drogheda

CHI Crumlin

Connolly

Letterkenny

CUH

**GUH** 

Mayo

Mercy

Mullingar

Portiuncula

Portlaoise

South Tipp

St. James's

St. Vincent's

Tullamore

UHK

UHW

Wexford

Sligo

Navan

CHI Temple St

Mater

UHL

Cavan

Naas

0

0

0

0

0

0

0

0

0

0

| 8am | 2pm | 8pm |
|-----|-----|-----|
| 13  | 12  | 12  |