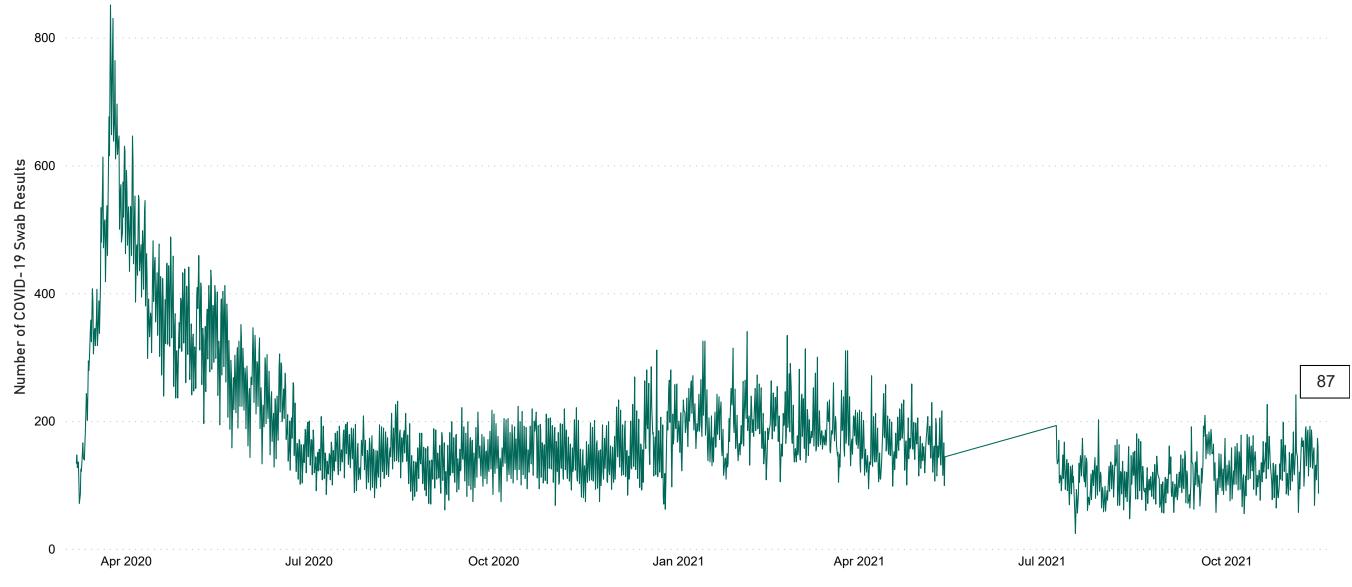

# Number of Suspected COVID-19 Swab Results Awaited Across 29 acute sites as at 15/11/2021

Number of COVID-19 Swab Results Awaited at 0800hrs, 1400hrs and 2000hrs

**Source:** SBAR Portal **Note:** There is no suspected C-19 data available from 14/05/2021 to 07/07/2021 due to the impacts of the cyber-attack.

#### Current Number of COVID-19 Suspected Cases

| 8am | 2pm | 8pm |
|-----|-----|-----|
| 173 | 160 | 87  |