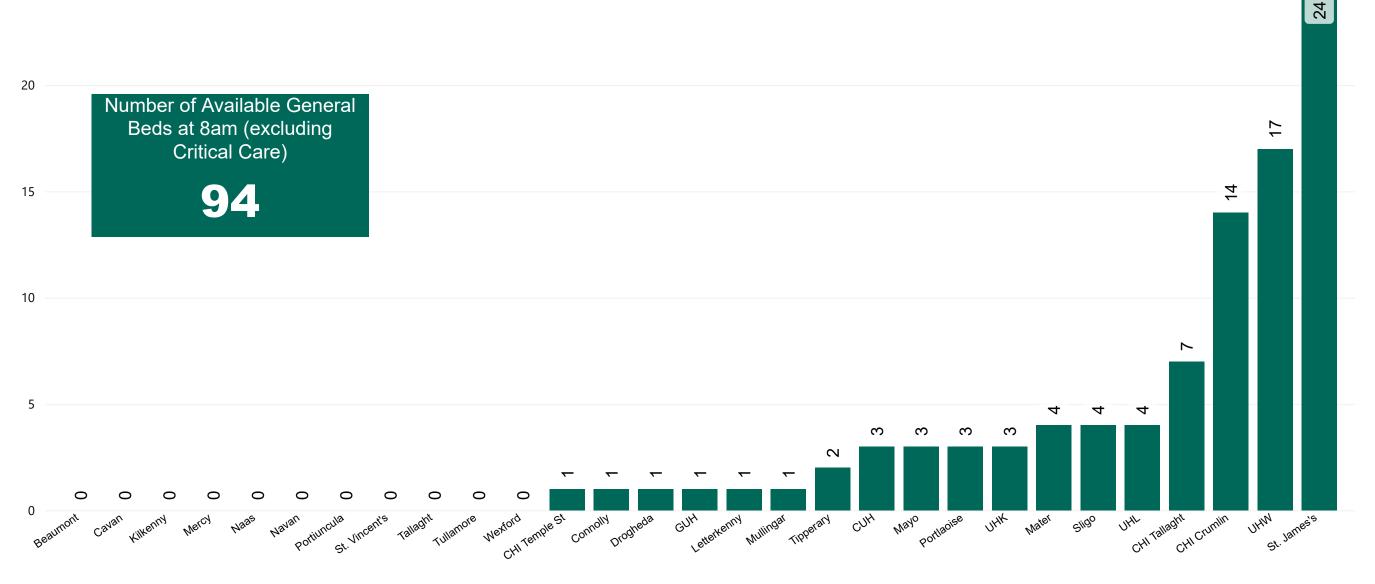

#### Number of Available General Beds on 15/11/2021

Number of Available General Beds