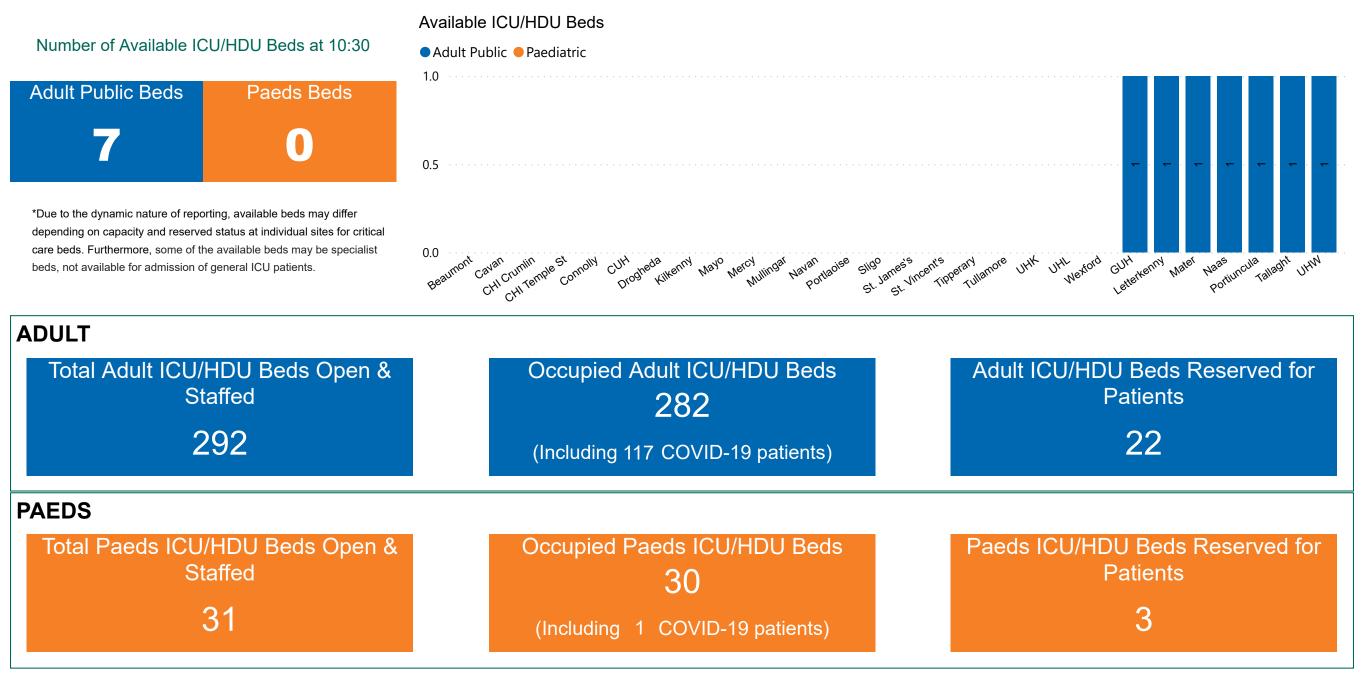

## Number of ICU/HDU Beds Available on 15/11/2021

Sources: (Critical Care Bed Vacancies) - ICU Bed Information System (National Office of Clinical Audit (NOCA))

PMIU COVID-19 Daily Operations Update Acute Hospitals | Page 9

### ICU/HDU Summary as at 15/11/2021 10:30