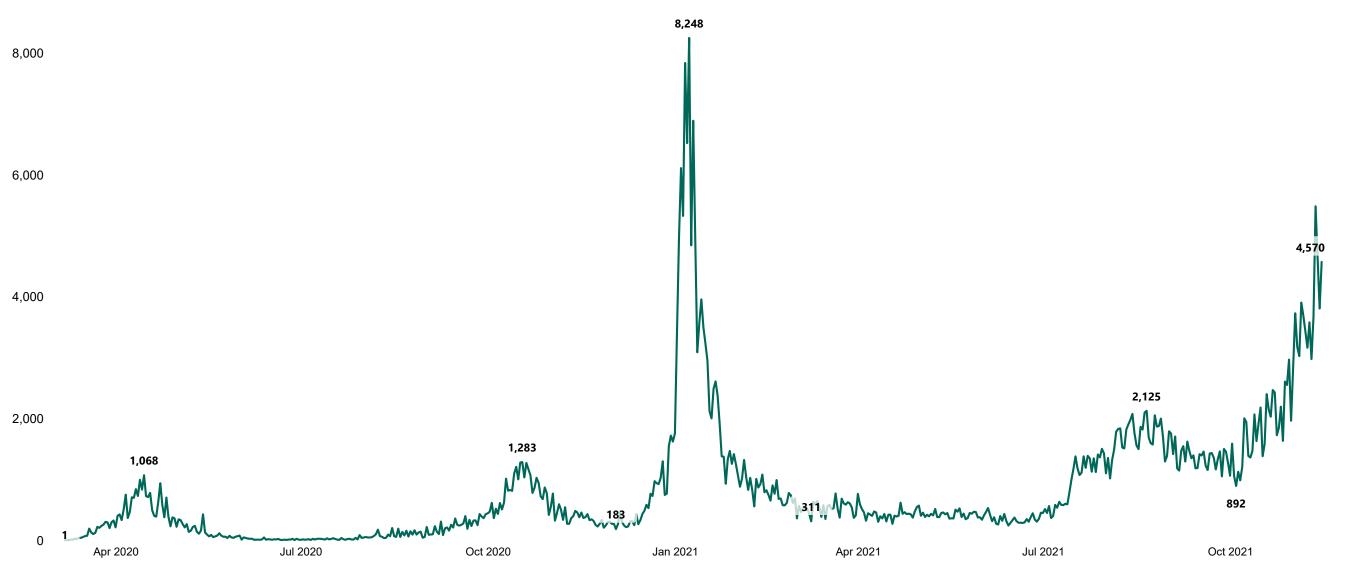

#### New Confirmed COVID-19 Cases in the Republic of Ireland as at 15/11/2021

New Confirmed COVID-19 Cases in the Republic of Ireland as at 15/11/2021

**Source:** Department of Health 2020, < https://www.gov.ie/en/news/7e0924-latest-updates-on-covid-19-coronavirus/> up to 05/09/21 and from <https://covid19ireland-geohive.hub.arcgis.com/> thereafter