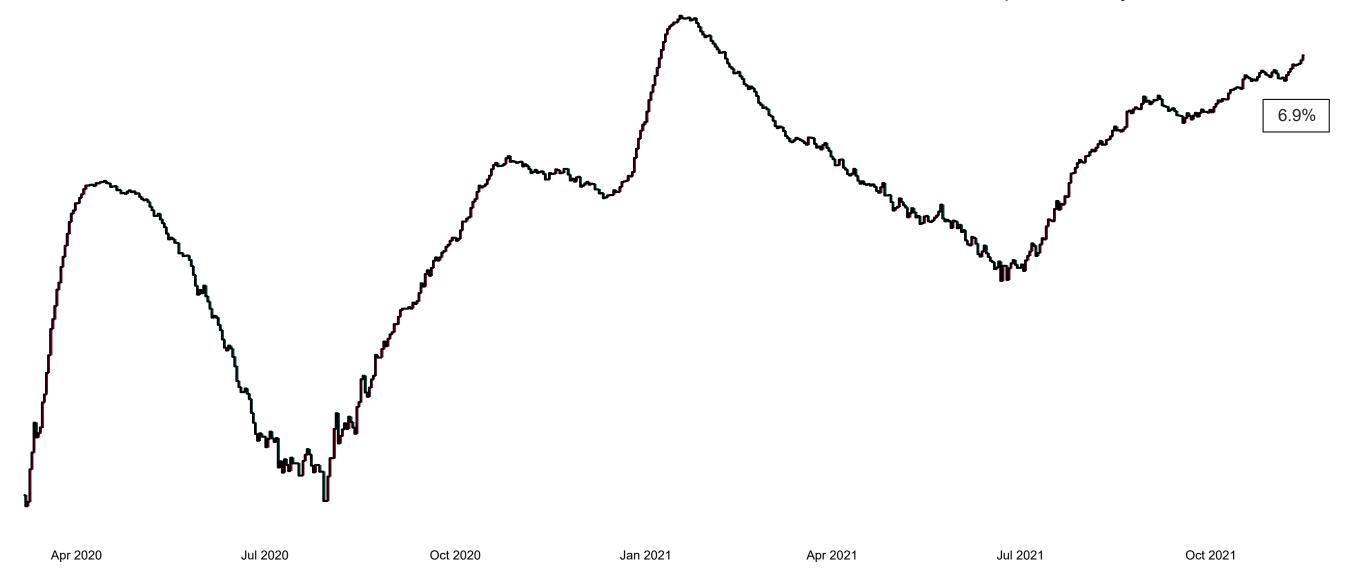

# Percentage Variance at <u>8am</u> of Confirmed COVID-19 cases Admitted Across 29 sites compared to the previous day

% Variance at 8am of confirmed COVID-19 cases admitted across 29 sites to the previous day