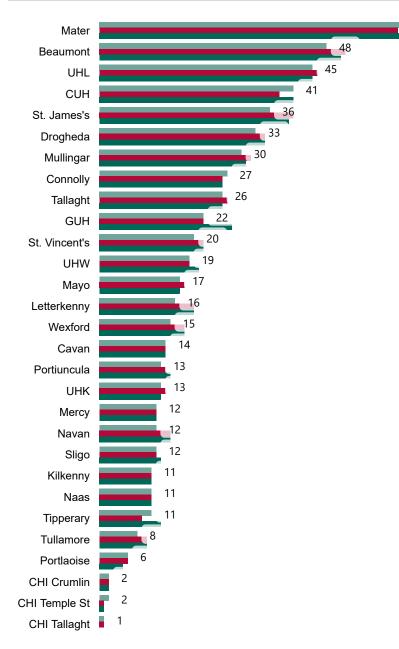

# Geographical Spread of COVID-19 Confirmed Cases and Suspected Cases across Acute Hospital Sites as at 15/11/2021 20:00

#### Total Confirmed COVID-19 Cases (Past 24 Hours)

| Beaumont      |   |   |   |   |   |  |  |
|---------------|---|---|---|---|---|--|--|
| CUH           |   |   |   |   |   |  |  |
| Drogheda      |   |   |   |   | 4 |  |  |
| Mater         |   |   |   |   | 4 |  |  |
| Mullingar     |   |   |   |   | 4 |  |  |
| Cavan         |   |   |   | 3 |   |  |  |
| GUH           |   |   |   | 3 |   |  |  |
| Letterkenny   |   |   |   | 3 |   |  |  |
| Naas          |   |   |   | 3 |   |  |  |
| St. James's   |   |   |   | 3 |   |  |  |
| Tallaght      |   |   |   | 3 |   |  |  |
| Tipperary     |   |   |   | 3 |   |  |  |
| Wexford       |   |   |   | 3 |   |  |  |
| Kilkenny      |   |   | 2 |   |   |  |  |
| Mercy         |   |   | 2 |   |   |  |  |
| Navan         |   |   | 2 |   |   |  |  |
| Portiuncula   |   |   | 2 |   |   |  |  |
| Sligo         |   |   | 2 |   |   |  |  |
| St. Vincent's |   |   | 2 |   |   |  |  |
| UHK           |   |   | 2 |   |   |  |  |
| UHL           |   |   | 2 |   |   |  |  |
| Connolly      |   | 1 |   |   |   |  |  |
| CHI Crumlin   | 0 |   |   |   |   |  |  |
| CHI Tallaght  | 0 |   |   |   |   |  |  |
| CHI Temple St | 0 |   |   |   |   |  |  |
| Мауо          | 0 |   |   |   |   |  |  |
| Portlaoise    | 0 |   |   |   |   |  |  |
| Tullamore     | 0 |   |   |   |   |  |  |
| UHW           | 0 |   |   |   |   |  |  |
|               | - |   |   |   |   |  |  |