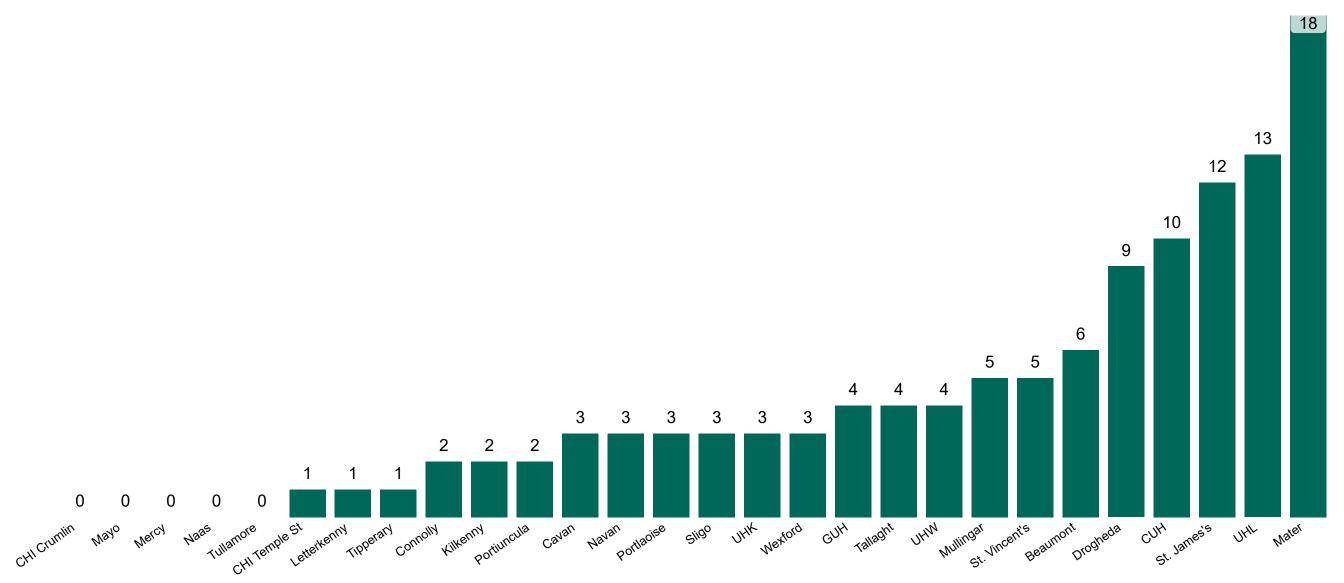

#### Total Confirmed COVID-19 Cases (Past 24 Hours)

| Beaumont      |   |   |   |   |   |  |  |
|---------------|---|---|---|---|---|--|--|
| CUH           |   |   |   |   |   |  |  |
| Drogheda      |   |   |   |   | 4 |  |  |
| Mater         |   |   |   |   | 4 |  |  |
| Mullingar     |   |   |   |   | 4 |  |  |
| Cavan         |   |   |   | 3 |   |  |  |
| GUH           |   |   |   | 3 |   |  |  |
| Letterkenny   |   |   |   | 3 |   |  |  |
| Naas          |   |   |   | 3 |   |  |  |
| St. James's   |   |   |   | 3 |   |  |  |
| Tallaght      |   |   |   | 3 |   |  |  |
| Tipperary     |   |   |   | 3 |   |  |  |
| Wexford       |   |   |   | 3 |   |  |  |
| Kilkenny      |   |   | 2 |   |   |  |  |
| Mercy         |   |   | 2 |   |   |  |  |
| Navan         |   |   | 2 |   |   |  |  |
| Portiuncula   |   |   | 2 |   |   |  |  |
| Sligo         |   |   | 2 |   |   |  |  |
| St. Vincent's |   |   | 2 |   |   |  |  |
| UHK           |   |   | 2 |   |   |  |  |
| UHL           |   |   | 2 |   |   |  |  |
| Connolly      |   | 1 |   |   |   |  |  |
| CHI Crumlin   | 0 |   |   |   |   |  |  |
| CHI Tallaght  | 0 |   |   |   |   |  |  |
| CHI Temple St | 0 |   |   |   |   |  |  |
| Мауо          | 0 |   |   |   |   |  |  |
| Portlaoise    | 0 |   |   |   |   |  |  |
| Tullamore     | 0 |   |   |   |   |  |  |
| UHW           | 0 |   |   |   |   |  |  |
|               | - |   |   |   |   |  |  |