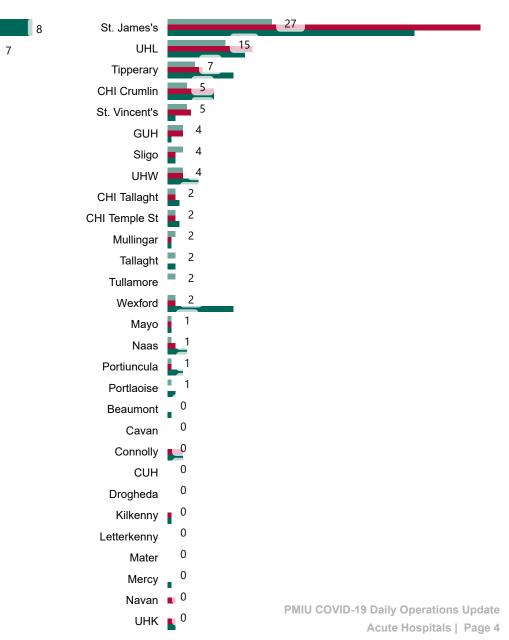

# Geographical Spread of COVID-19 Confirmed Cases and Suspected Cases across Acute Hospital Sites as at 15/11/2021 20:00

#### Total Confirmed COVID-19 Cases

| 8am        | 2pm | 8pm |  |  |  |
|------------|-----|-----|--|--|--|
| <b>622</b> | 611 | 588 |  |  |  |

65

#### Total Confirmed COVID-19 Cases (Past 24 Hours)

| Beaumont      |   |   |   |   |   |  |  |
|---------------|---|---|---|---|---|--|--|
| CUH           |   |   |   |   |   |  |  |
| Drogheda      |   |   |   |   | 4 |  |  |
| Mater         |   |   |   |   | 4 |  |  |
| Mullingar     |   |   |   |   | 4 |  |  |
| Cavan         |   |   |   | 3 |   |  |  |
| GUH           |   |   |   | 3 |   |  |  |
| Letterkenny   |   |   |   | 3 |   |  |  |
| Naas          |   |   |   | 3 |   |  |  |
| St. James's   |   |   |   | 3 |   |  |  |
| Tallaght      |   |   |   | 3 |   |  |  |
| Tipperary     |   |   |   | 3 |   |  |  |
| Wexford       |   |   |   | 3 |   |  |  |
| Kilkenny      |   |   | 2 |   |   |  |  |
| Mercy         |   |   | 2 |   |   |  |  |
| Navan         |   |   | 2 |   |   |  |  |
| Portiuncula   |   |   | 2 |   |   |  |  |
| Sligo         |   |   | 2 |   |   |  |  |
| St. Vincent's |   |   | 2 |   |   |  |  |
| UHK           |   |   | 2 |   |   |  |  |
| UHL           |   |   | 2 |   |   |  |  |
| Connolly      |   | 1 |   |   |   |  |  |
| CHI Crumlin   | 0 |   |   |   |   |  |  |
| CHI Tallaght  | 0 |   |   |   |   |  |  |
| CHI Temple St | 0 |   |   |   |   |  |  |
| Мауо          | 0 |   |   |   |   |  |  |
| Portlaoise    | 0 |   |   |   |   |  |  |
| Tullamore     | 0 |   |   |   |   |  |  |
| UHW           | 0 |   |   |   |   |  |  |
|               | - |   |   |   |   |  |  |