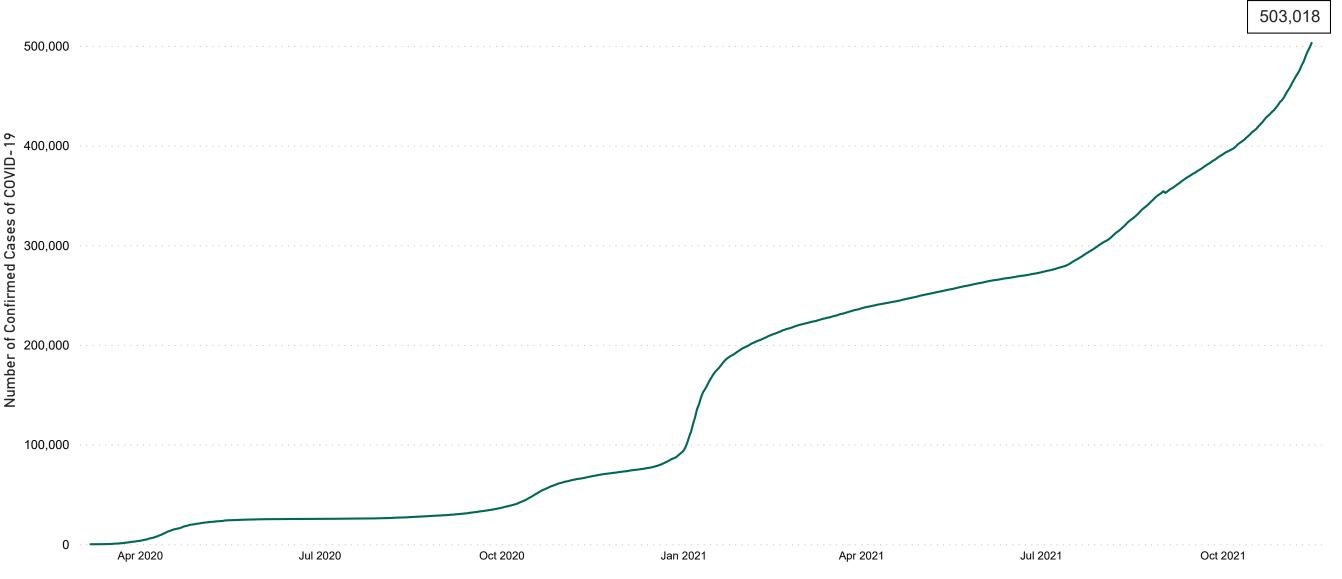

### Confirmed Cases of COVID-19 in the Republic of Ireland as at 15/11/2021

Confirmed Cases of COVID-19 in the Republic of Ireland as at 15/11/2021

**Source:** Department of Health 2020, < https://www.gov.ie/en/news/7e0924-latest-updates-on-covid-19-coronavirus/> up to 14/05/21 and from <https://covid19ireland-geohive.hub.arcgis.com/> thereafter