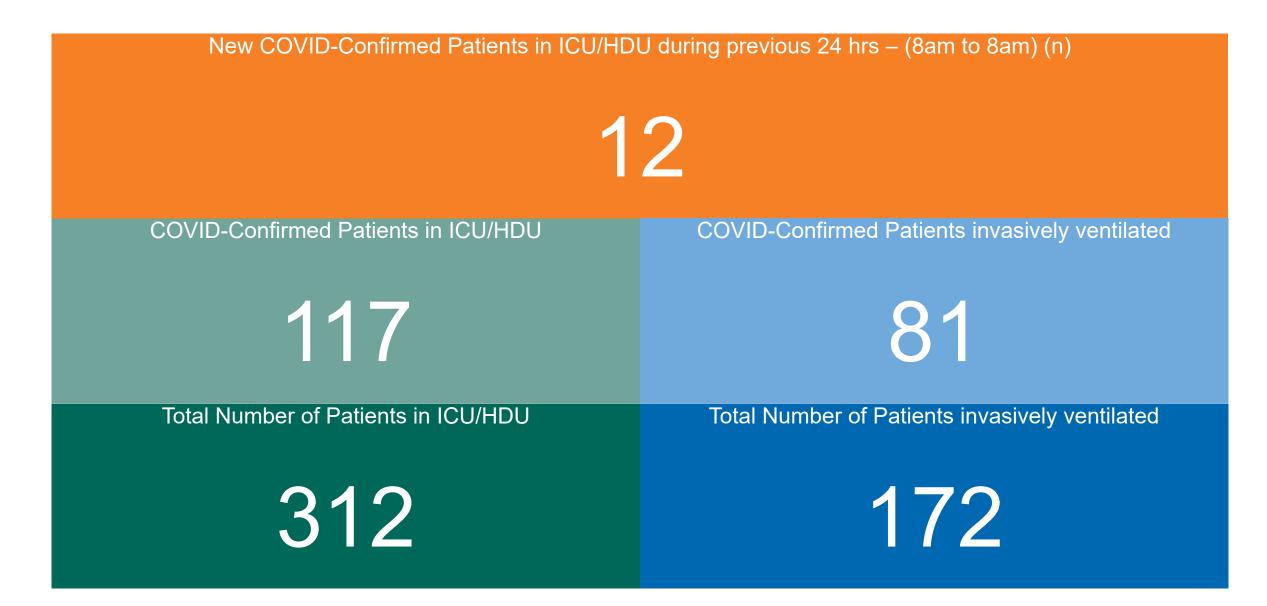

#### **Confirmed COVID-19 Cases in ICU/HDU**

Confirmed COVID-19 Cases in ICU/HDU 15/11/2021

### **Confirmed COVID-19 Cases in ICU/HDU**