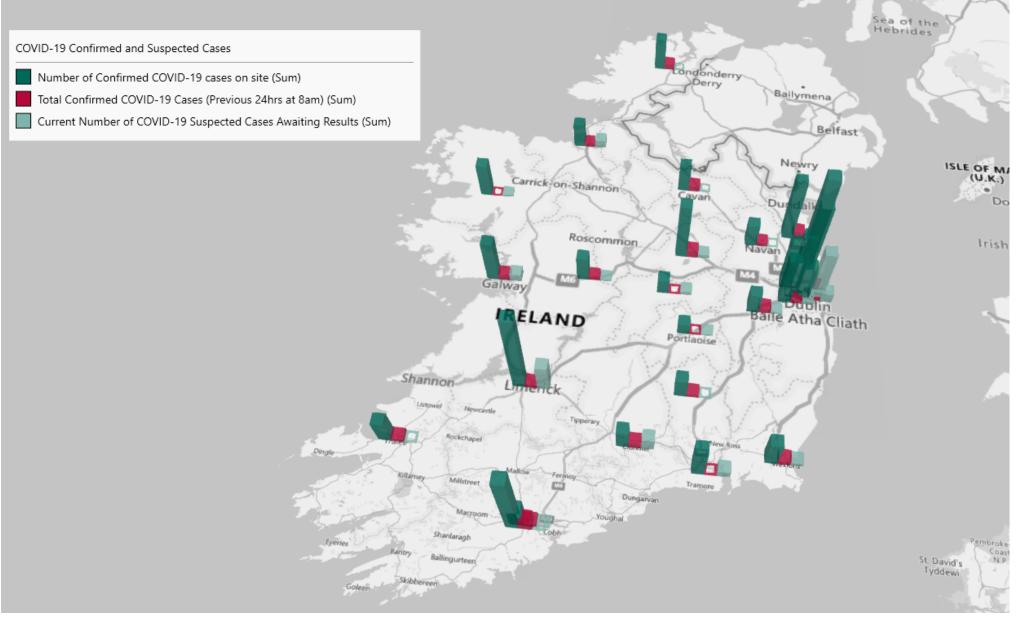

# Geographical Spread of COVID-19 Confirmed Cases and Suspected Cases across Acute Hospital Sites as at 15/11/2021 20:00