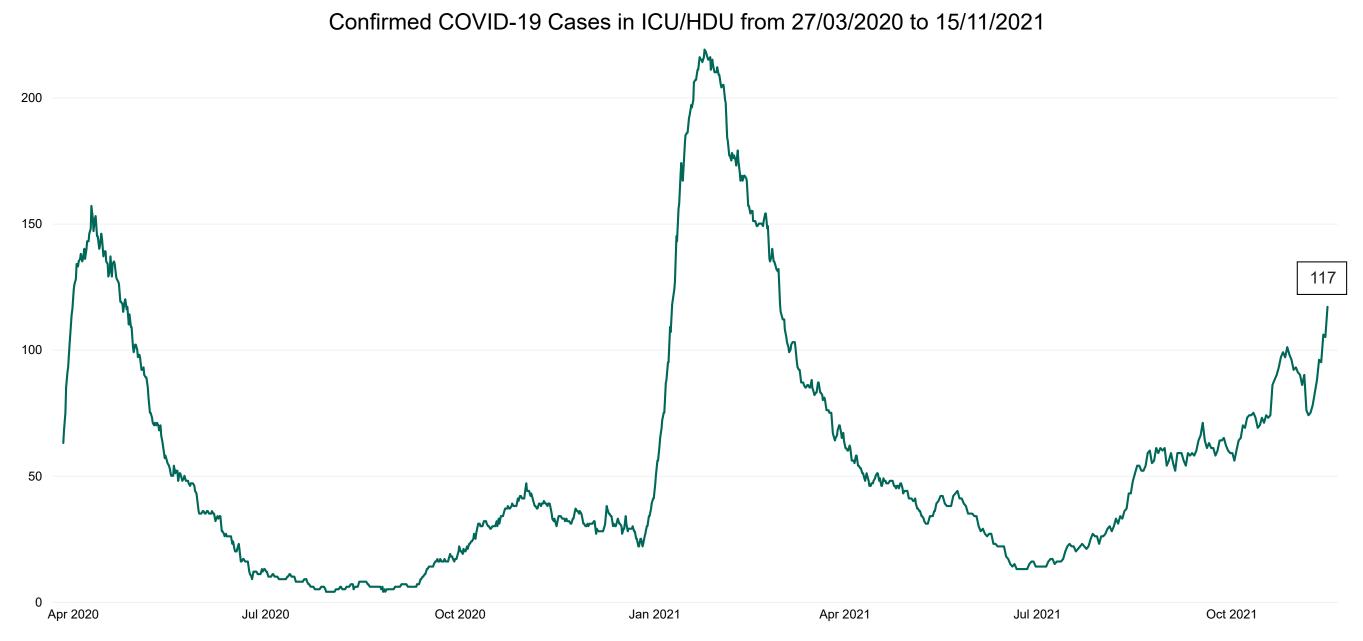

#### **Confirmed COVID-19 Cases in ICU/HDU**

Confirmed COVID-19 Cases in ICU/HDU 15/11/2021

### **Confirmed COVID-19 Cases in ICU/HDU**