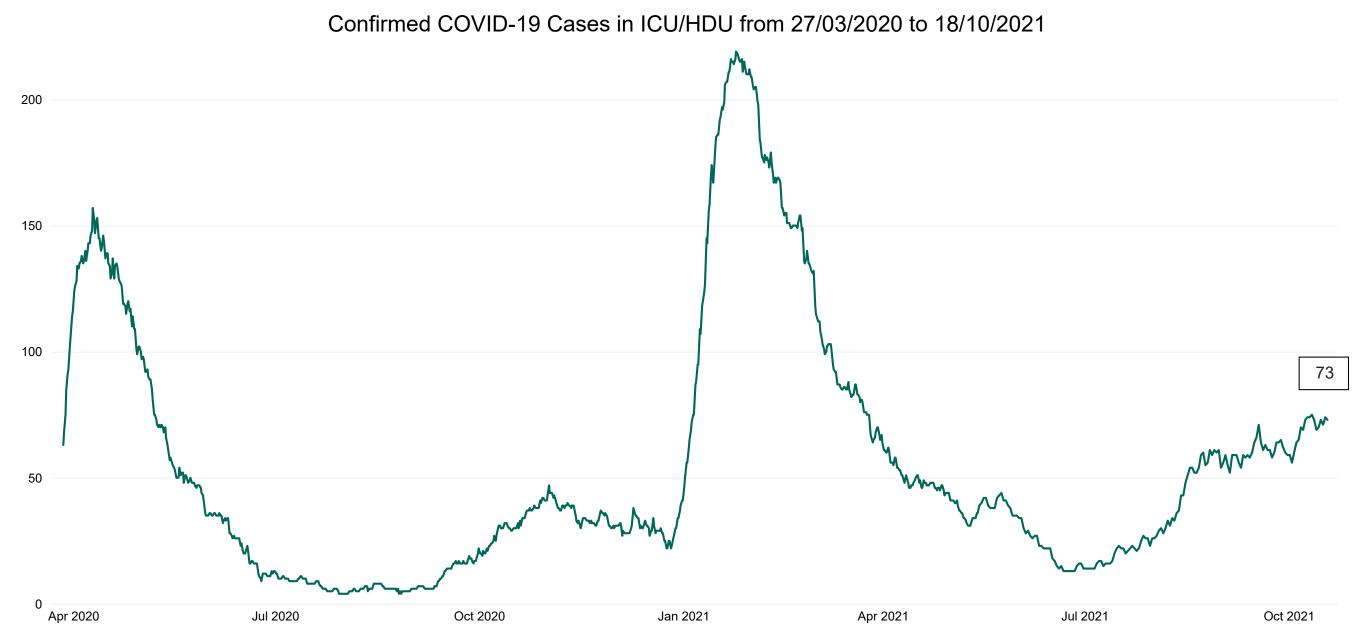

#### **Confirmed COVID-19 Cases in ICU/HDU**

Confirmed COVID-19 Cases in ICU/HDU 18/10/2021

Source: ICU Bed Information System (National office of Clinical Audit (NOCA))

### **Confirmed COVID-19 Cases in ICU/HDU**