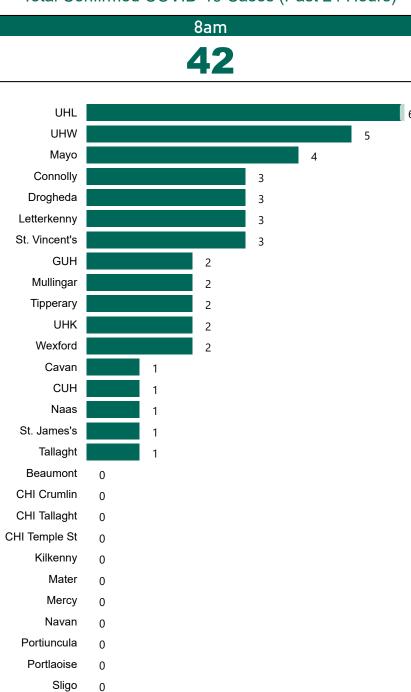

ie/en/news/7e0924-latest-updates-on-covid-19-coronavirus/> up to 05/09/21 and from <https://covid19ireland-geohive.hub.arcgis.com/> thereafter

### Confirmed Cases of COVID-19 in the Republic of Ireland as at 18/10/2021

Confirmed Cases of COVID-19 in the Republic of Ireland as at 18/10/2021



**Source:** Department of Health 2020, < https://www.gov.ie/en/news/7e0924-latest-updates-on-covid-19-coronavirus/> up to 14/05/21 and from <https://covid19ireland-geohive.hub.arcgis.com/> thereafter

## Geographical Spread of COVID-19 Confirmed Cases and Suspected Cases across Acute Hospital Sites as at 18/10/2021 20:00



#### Total Confirmed COVID-19 Cases

| 8am        | 2pm | 8pm |
|------------|-----|-----|
| <b>484</b> | 484 | 455 |

50



#### Total Confirmed COVID-19 Cases (Past 24 Hours)



Tullamore

0

#### Current Number of COVID-19 Suspected Cases

| 8am | 2pm | 8pm |
|-----|-----|-----|
| 135 | 134 | 105 |



## Number of Confirmed COVID-19 Cases Admitted across 29 acute sites (including CHI)

Number of Confirmed COVID-19 Cases Admitted on Site at 0800hrs, 1400hrs and 2000hrs



PMIU COVID-19 Daily Operations Update Acute Hospitals | Page 5

## Percentage Variance at <u>8am</u> of Confirmed COVID-19 cases Admitted Across 29 sites compared to the previous day

% Variance at 8am of confirmed COVID-19 cases admitted across 29 sites to the previous day



# Number of Suspected COVID-19 Swab Results Awaited Across 29 acute sites as at 18/10/2021

Number of COVID-19 Swab Results Awaited at 0800hrs, 1400hrs and 2000hrs



Source: SBAR Portal Note: There is no suspected C-19 d