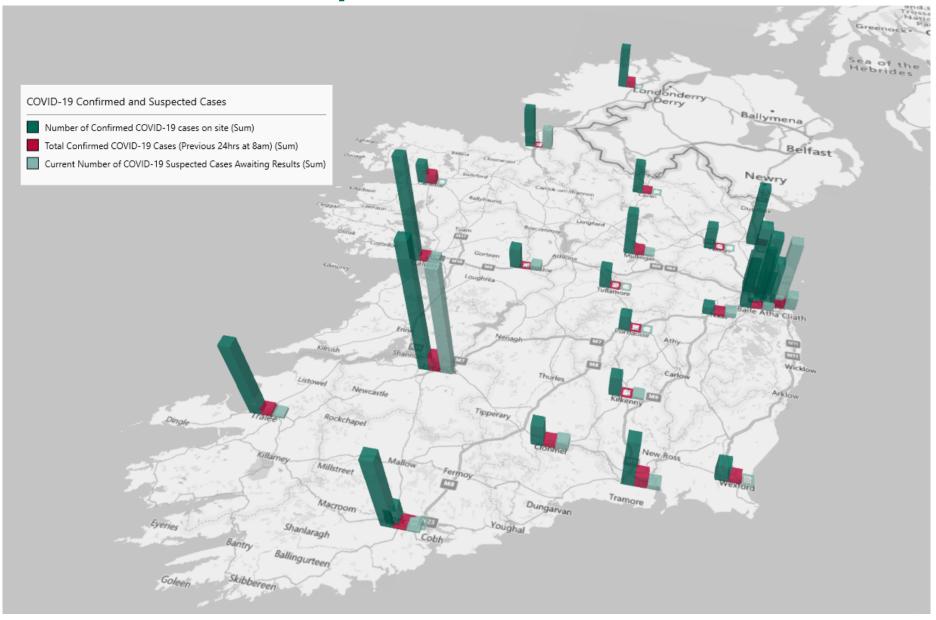

## Geographical Spread of COVID-19 Confirmed Cases and Suspected Cases across Acute Hospital Sites as at 18/10/2021 20:00