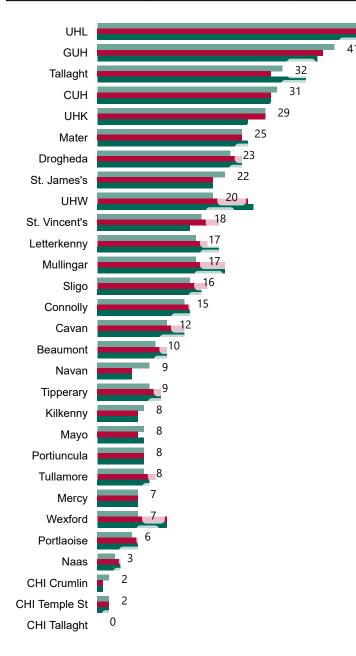

## Number of Confirmed COVID-19 Cases Admitted across 29 acute sites (including CHI)

Number of Confirmed COVID-19 Cases Admitted on Site at 0800hrs, 1400hrs and 2000hrs

PMIU COVID-19 Daily Operations Update Acute Hospitals | Page 5