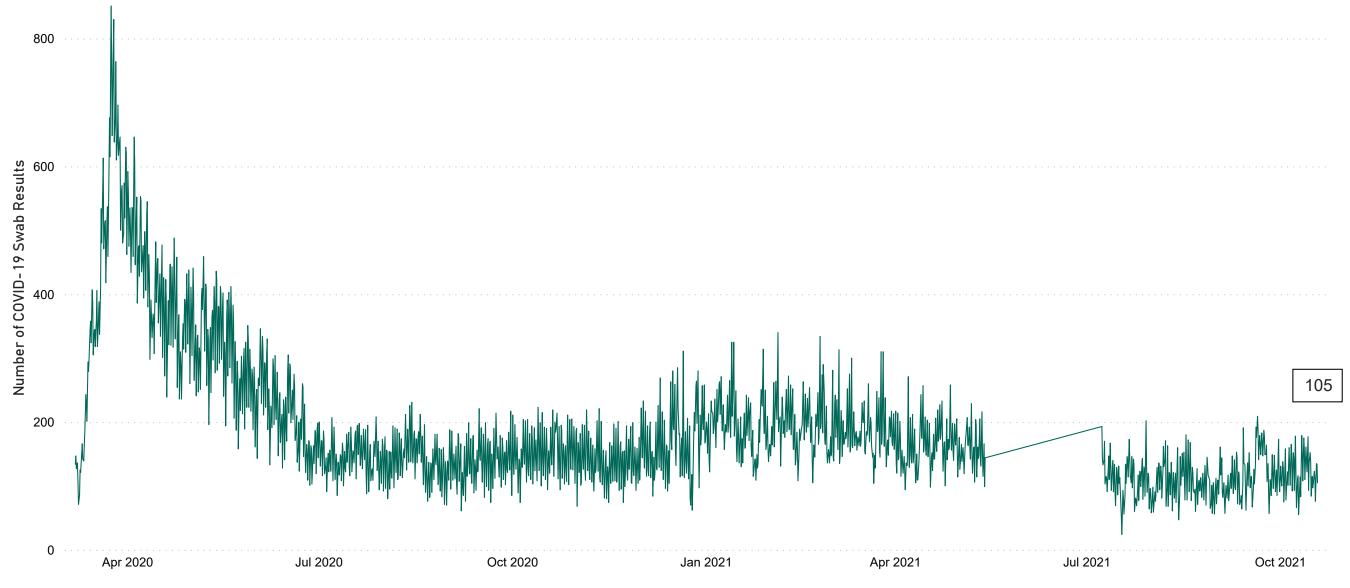

# Number of Suspected COVID-19 Swab Results Awaited Across 29 acute sites as at 18/10/2021

Number of COVID-19 Swab Results Awaited at 0800hrs, 1400hrs and 2000hrs

Source: SBAR Portal Note: There is no suspected C-19 data available from 14/05/2021 to 07/07/2021 due to the impacts of the cyber-attack.