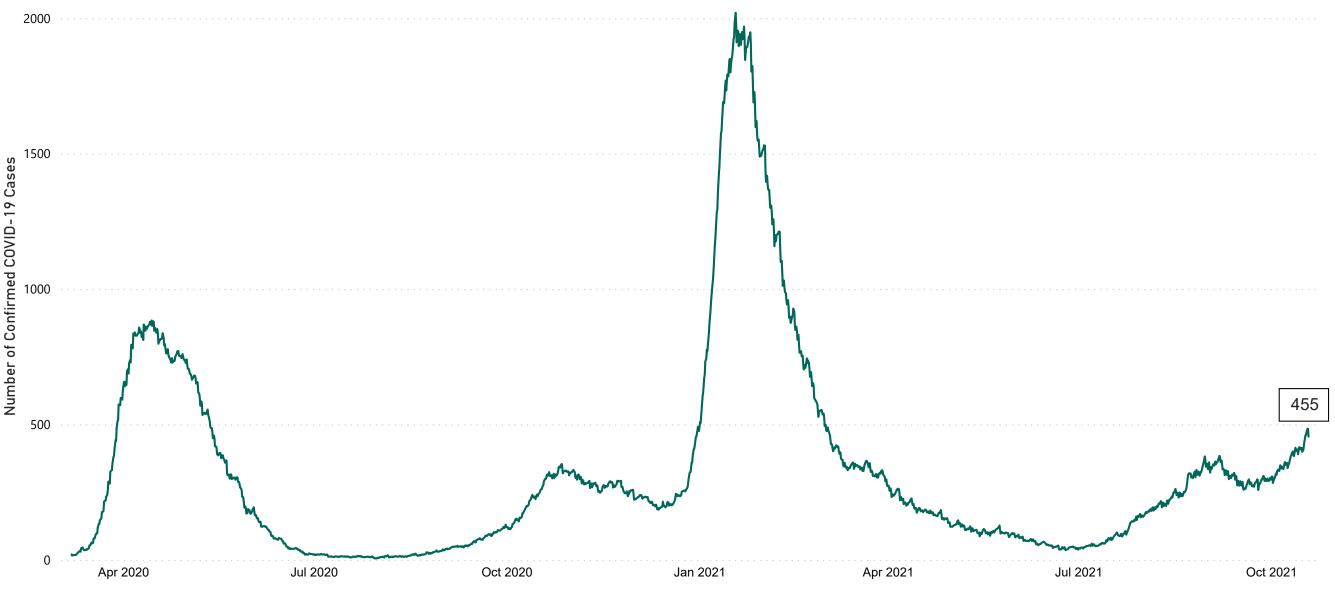

### Confirmed Cases of COVID-19 in the Republic of Ireland as at 18/10/2021

Confirmed Cases of COVID-19 in the Republic of Ireland as at 18/10/2021

**Source:** Department of Health 2020, < https://www.gov.ie/en/news/7e0924-latest-updates-on-covid-19-coronavirus/> up to 14/05/21 and from <https://covid19ireland-geohive.hub.arcgis.com/> thereafter