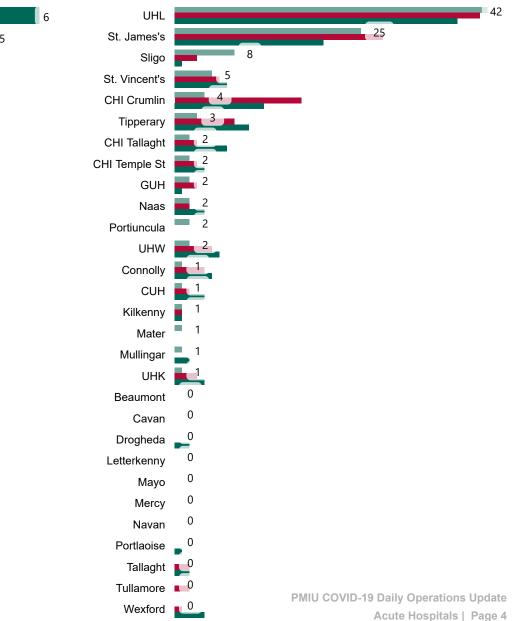

#### Total Confirmed COVID-19 Cases

| 8am        | 2pm | 8pm |
|------------|-----|-----|
| <b>484</b> | 484 | 455 |

50