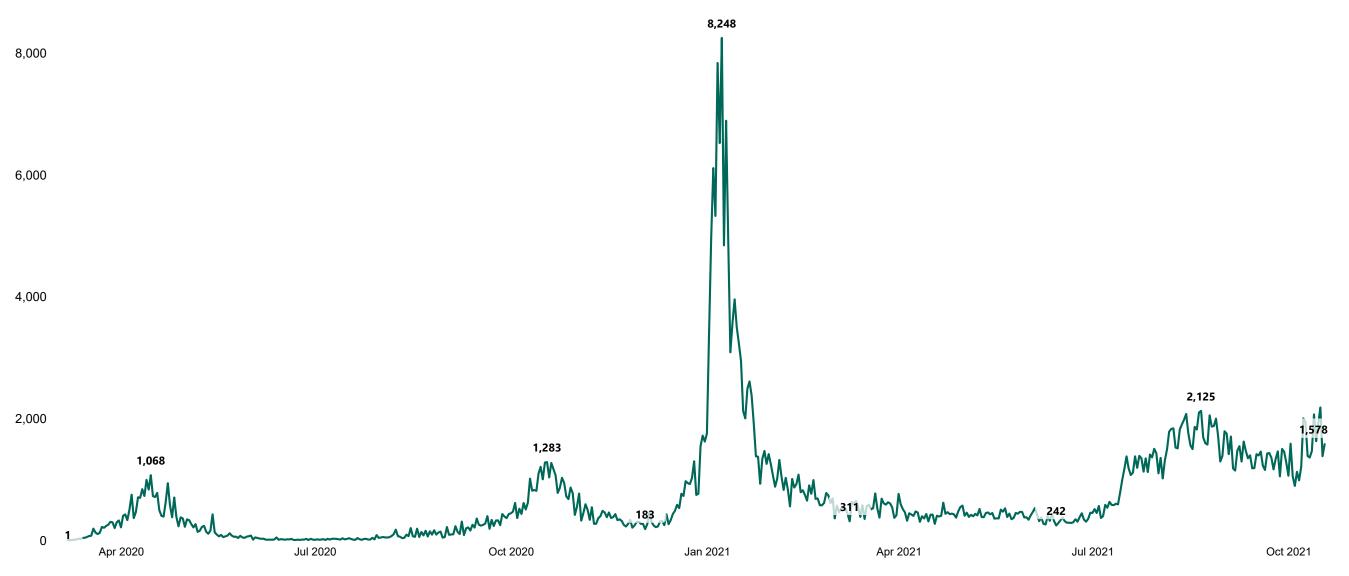

#### New Confirmed COVID-19 Cases in the Republic of Ireland as at 18/10/2021

New Confirmed COVID-19 Cases in the Republic of Ireland as at 18/10/2021

**Source:** Department of Health 2020, < https://www.gov.ie/en/news/7e0924-latest-updates-on-covid-19-coronavirus/> up to 05/09/21 and from <https://covid19ireland-geohive.hub.arcgis.com/> thereafter