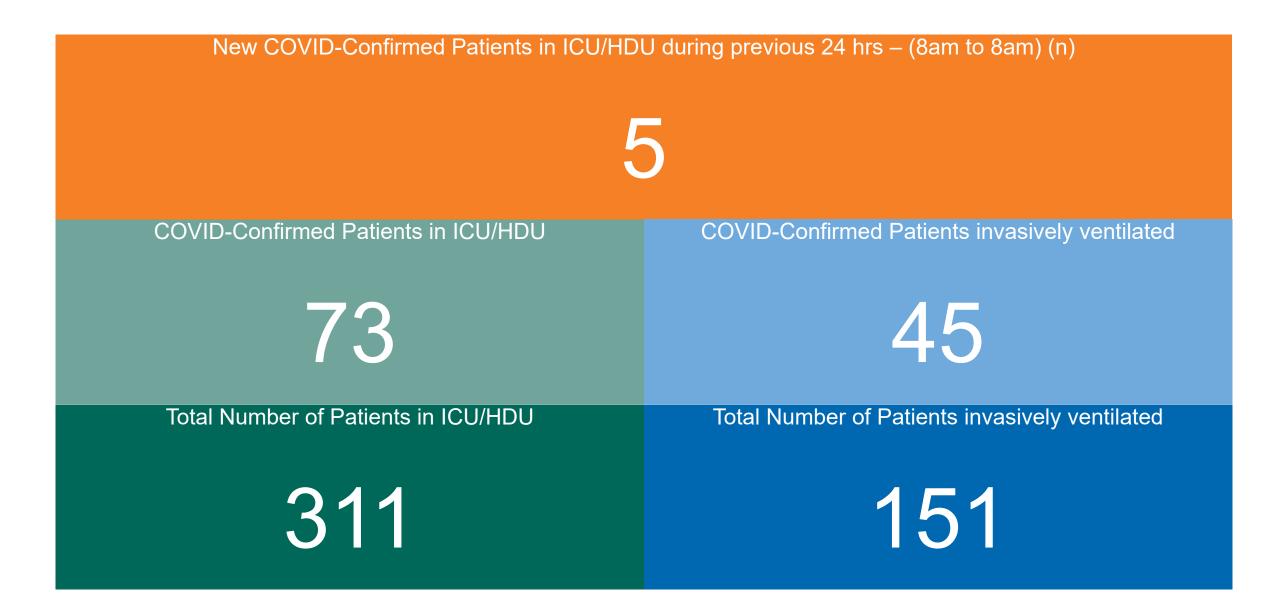

#### **Confirmed COVID-19 Cases in ICU/HDU**

Confirmed COVID-19 Cases in ICU/HDU 18/10/2021

Source: ICU Bed Information System (National office of Clinical Audit (NOCA))

### **Confirmed COVID-19 Cases in ICU/HDU**