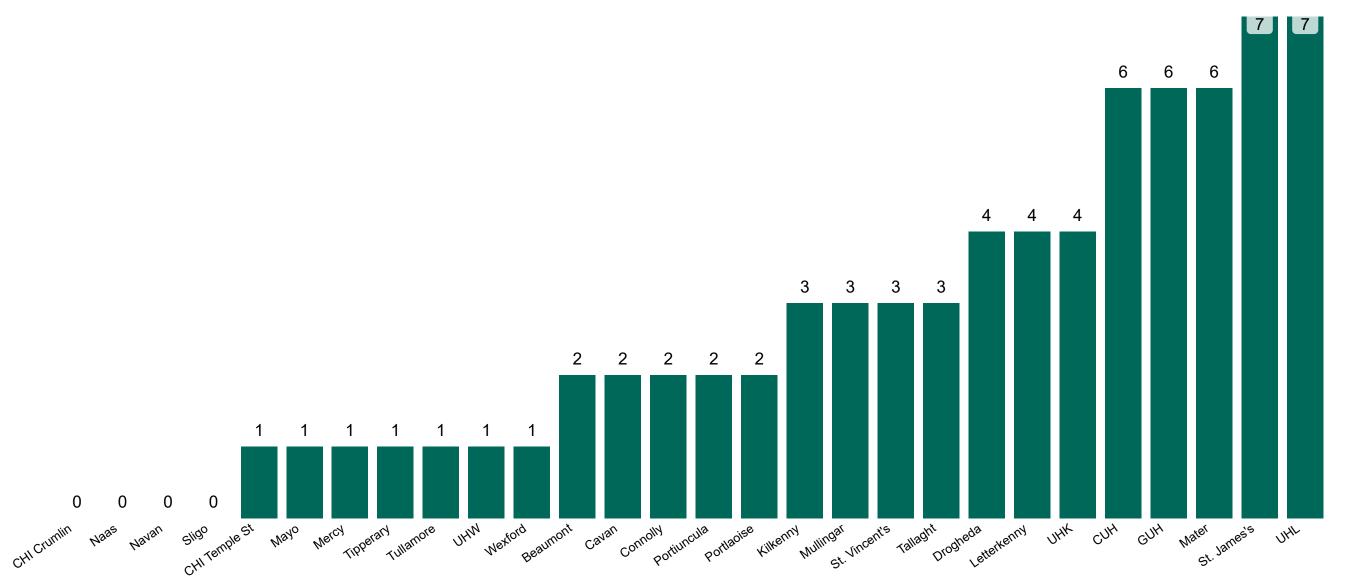

## Geographical Spread of COVID-19 Confirmed Cases and Suspected Cases across Acute Hospital Sites as at 18/10/2021 20:00

## Number of Confirmed COVID-19 Cases Admitted across 29 acute sites (including CHI)

Number of Confirmed COVID-19 Cases Admitted on Site at 0800hrs, 1400hrs and 2000hrs

PMIU COVID-19 Daily Operations Update Acute Hospitals | Page 5