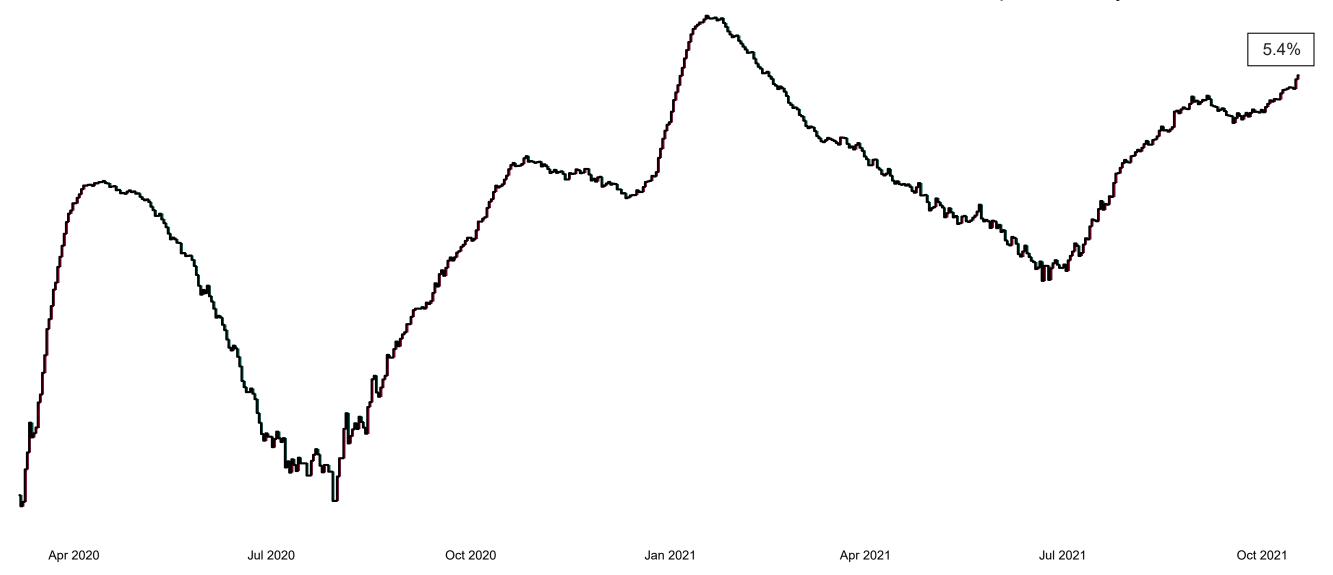

## Percentage Variance at <u>8am</u> of Confirmed COVID-19 cases Admitted Across 29 sites compared to the previous day

% Variance at 8am of confirmed COVID-19 cases admitted across 29 sites to the previous day