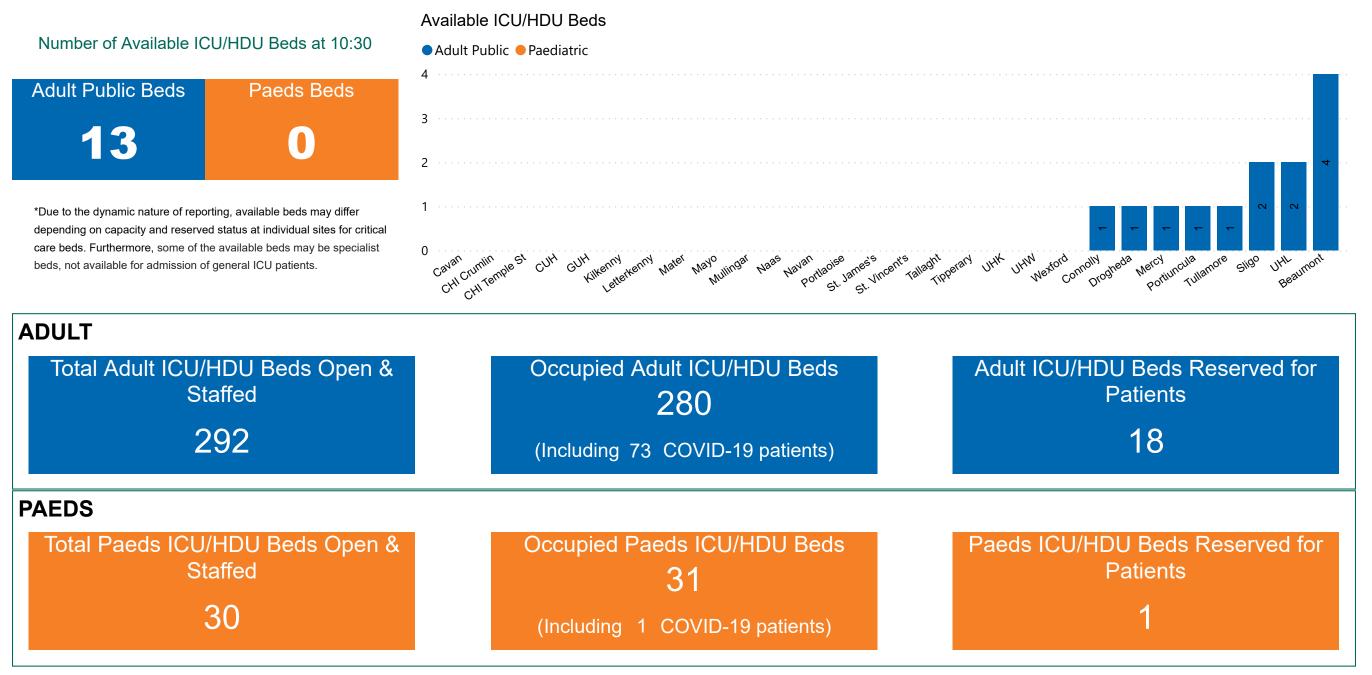

## Number of ICU/HDU Beds Available on 18/10/2021

Sources: (Critical Care Bed Vacancies) - ICU Bed Information System (National Office of Clinical Audit (NOCA))

PMIU COVID-19 Daily Operations Update Acute Hospitals | Page 9

### ICU/HDU Summary as at 18/10/2021 10:30