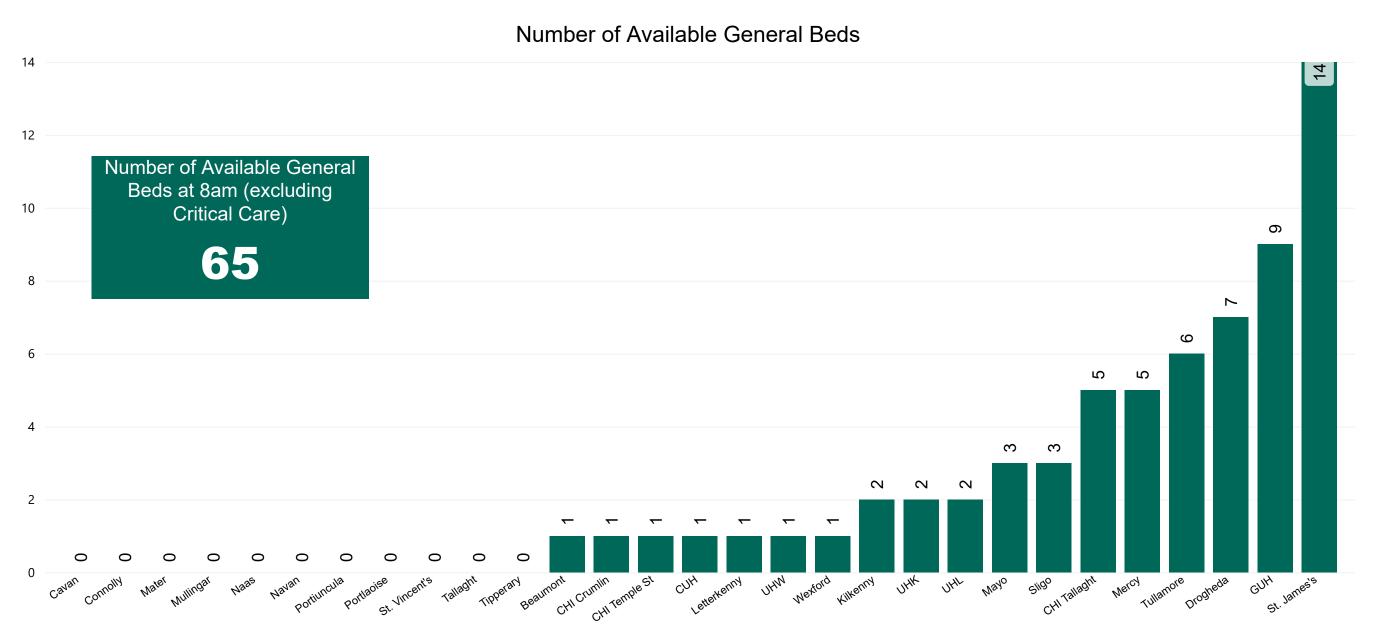

luding CHI)

Number of Confirmed COVID-19 Cases Admitted on Site at 0800hrs, 1400hrs and 2000hrs



PMIU COVID-19 Daily Operations Update Acute Hospitals | Page 5

## Percentage Variance at <u>8am</u> of Confirmed COVID-19 cases Admitted Across 29 sites compared to the previous day

% Variance at 8am of confirmed COVID-19 cases admitted across 29 sites to the previous day



# Number of Suspected COVID-19 Swab Results Awaited Across 29 acute sites as at 18/10/2021

Number of COVID-19 Swab Results Awaited at 0800hrs, 1400hrs and 2000hrs



Source: SBAR Portal Note: There is no suspected C-19 data available from 14/05/2021 to 07/07/2021 due to the impacts of the cyber-attack.

PMIU COVID-19 Daily Operations Update Acute Hospitals | Page 7

### Number of Available General Beds on 18/10/2021



## Number of ICU/HDU Beds Available on 18/10/2021



Sources: (Critical Care Bed Vacancies) - ICU Bed Information System (National Office of Clinical Audit (NOCA))

PMIU COVID-19 Daily Operations Update Acute Hospitals | Page 9

### ICU/HDU Summary as at 18/10/2021 10:30



#### **Confirmed COVID-19 Cases in ICU/HDU**

Confirmed COVID-19 Cases in ICU/HDU 18/10/2021



Source: ICU Bed Information System (National office of Clinical Audit (NOCA))

### **Confirmed COVID-19 Cases in ICU/HDU**



# DOCUMENT ENDS