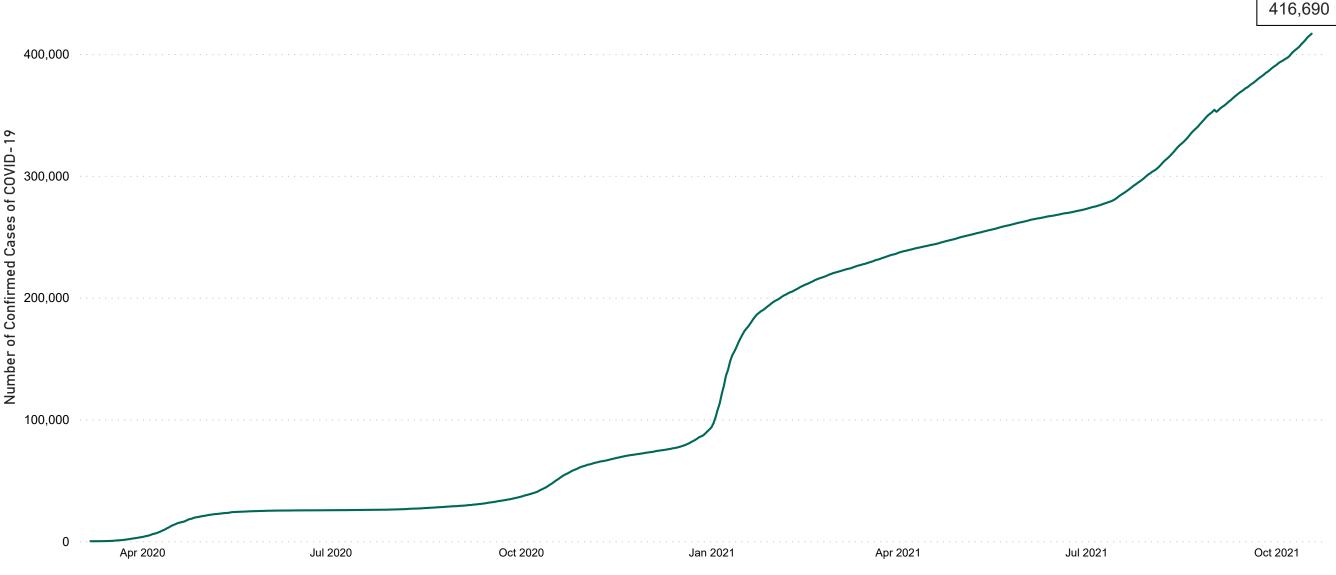

### Confirmed Cases of COVID-19 in the Republic of Ireland as at 18/10/2021

Confirmed Cases of COVID-19 in the Republic of Ireland as at 18/10/2021

**Source:** Department of Health 2020, < https://www.gov.ie/en/news/7e0924-latest-updates-on-covid-19-coronavirus/> up to 14/05/21 and from <https://covid19ireland-geohive.hub.arcgis.com/> thereafter