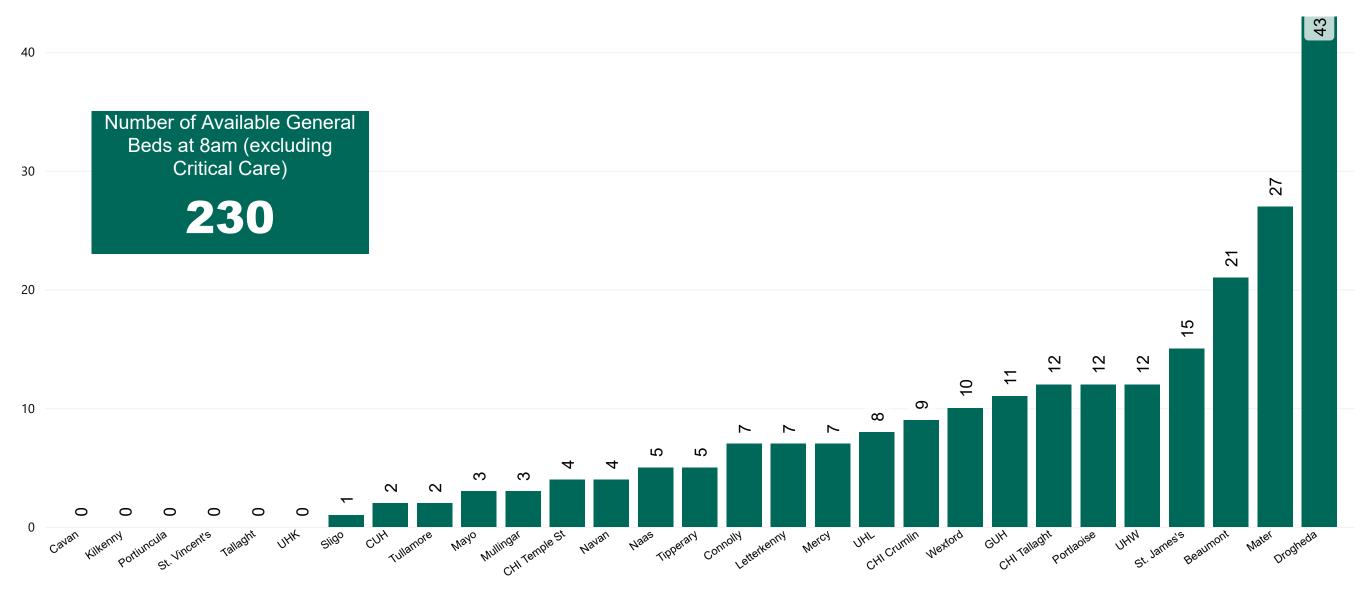

### Number of Available General Beds on 22/07/2021

Number of Available General Beds