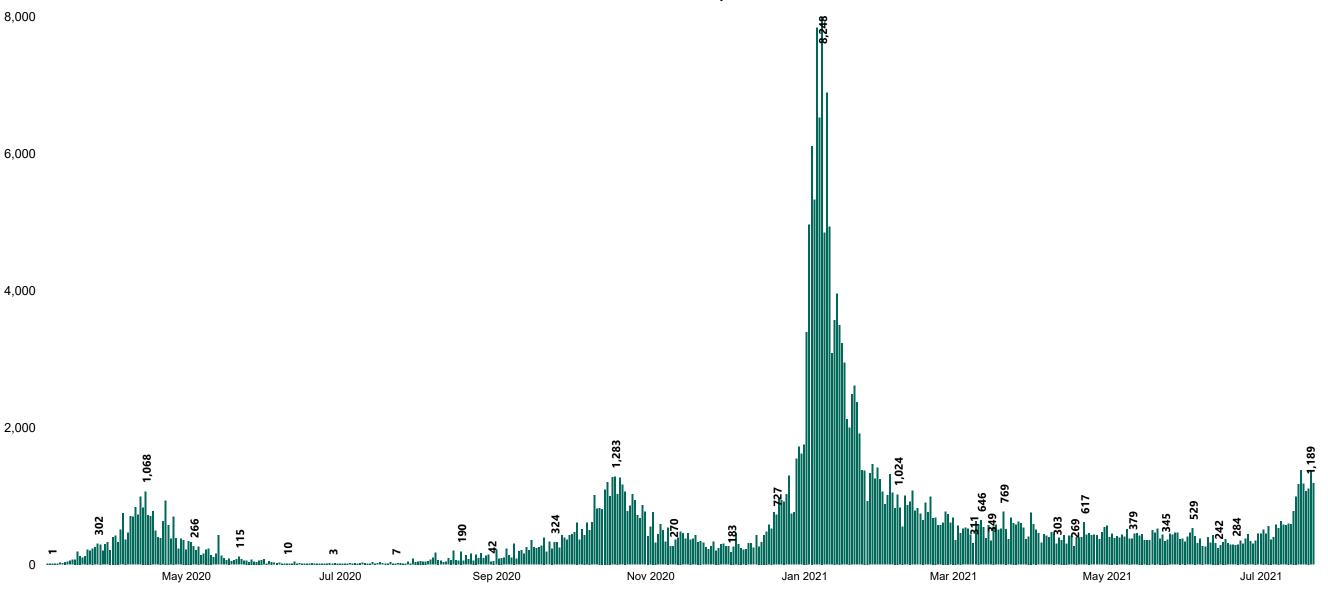

### New Confirmed COVID-19 Cases in the Republic of Ireland as at 22/07/2021

New Confirmed COVID-19 Cases in the Republic of Ireland as at 22/07/2021

Source: Department of Health 2020, < https://www.gov.ie/en/news/7e0924-latest-updates-on-covid-19-coronavirus/>