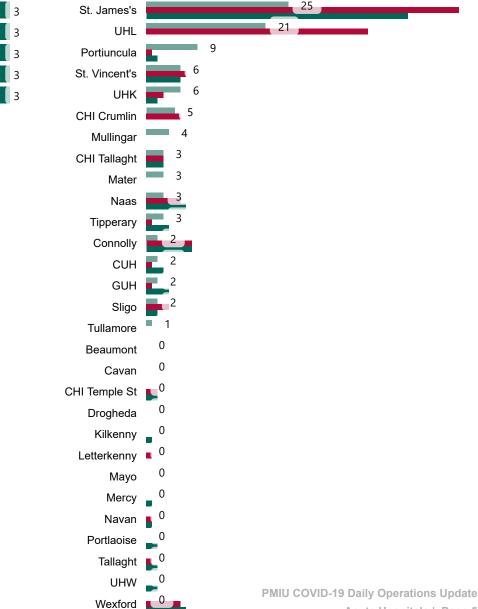

## Number of Confirmed COVID-19 Cases Admitted across 29 acute sites (including CHI)

Number of Confirmed COVID-19 Cases Admitted on Site at 0800hrs, 1400hrs and 2000hrs