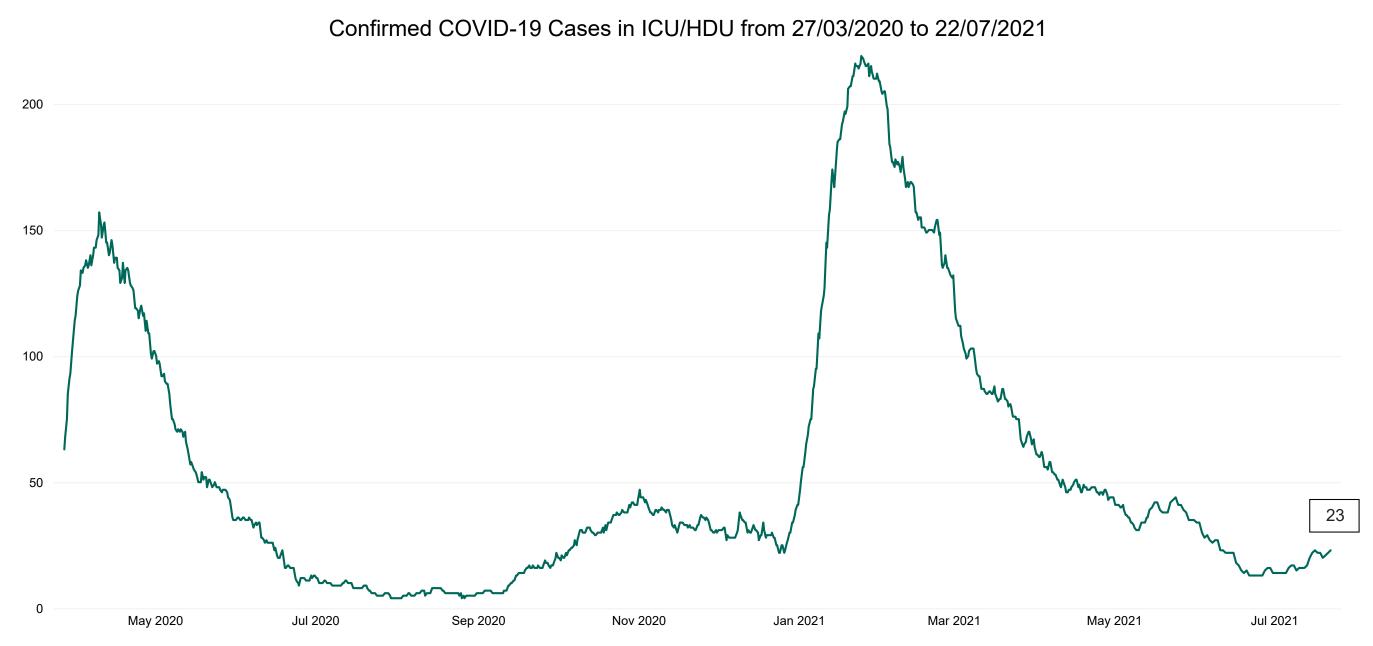

#### **Confirmed COVID-19 Cases in ICU/HDU**

Confirmed COVID-19 Cases in ICU/HDU 22/07/2021

4

### **Confirmed COVID-19 Cases in ICU/HDU**