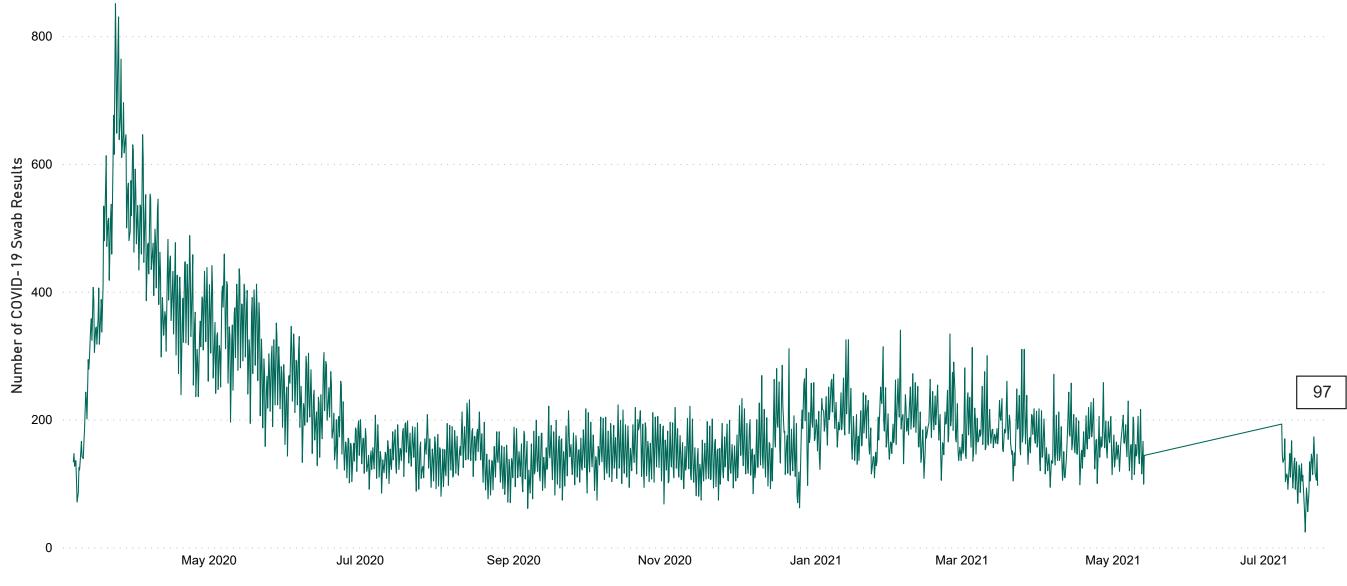

# Number of Suspected COVID-19 Swab Results Awaited Across 29 acute sites as at 22/07/2021

Number of COVID-19 Swab Results Awaited at 0800hrs, 1400hrs and 2000hrs

Source: SBAR Portal Note: There is no suspected C-19 data available from 14/05/2021 to 07/07/2021 due to the impacts of the cyber-attack.