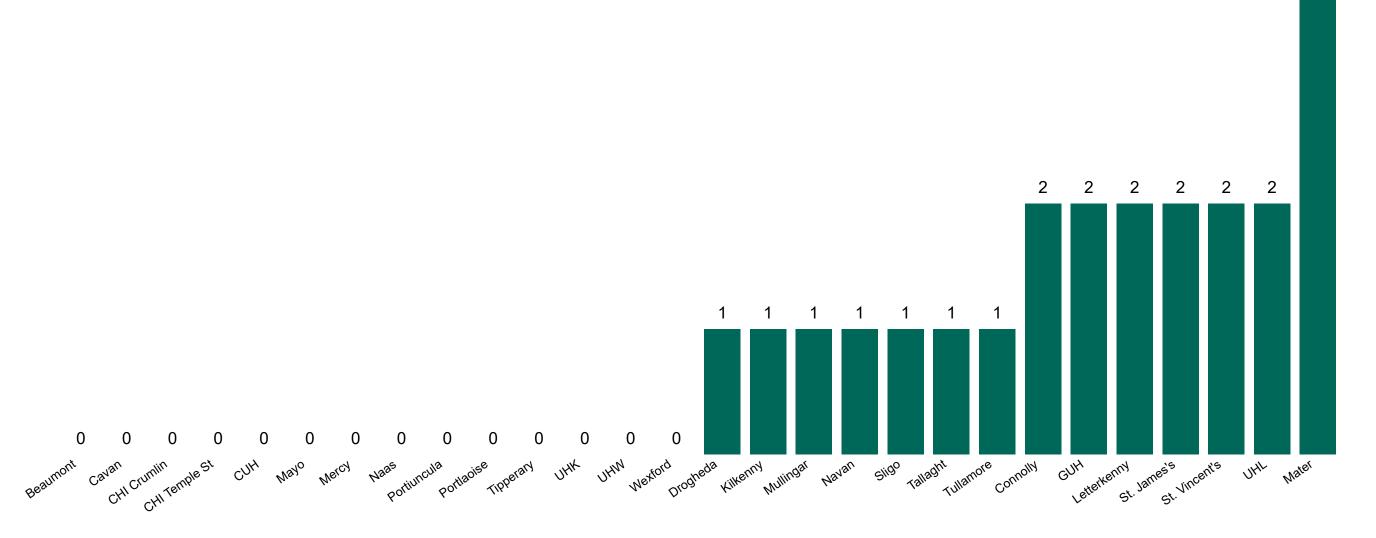

## Geographical Spread of COVID-19 Confirmed Cases and Suspected Cases across Acute Hospital Sites as at 22/07/2021 20:00