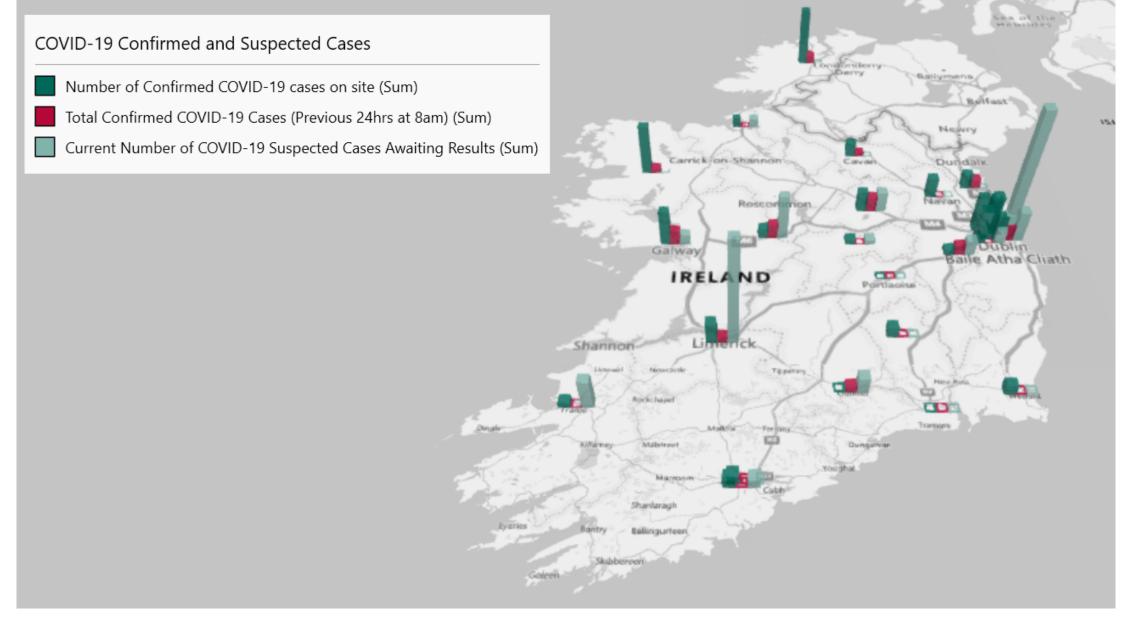

## Geographical Spread of COVID-19 Confirmed Cases and Suspected Cases across Acute Hospital Sites as at 22/07/2021 20:00