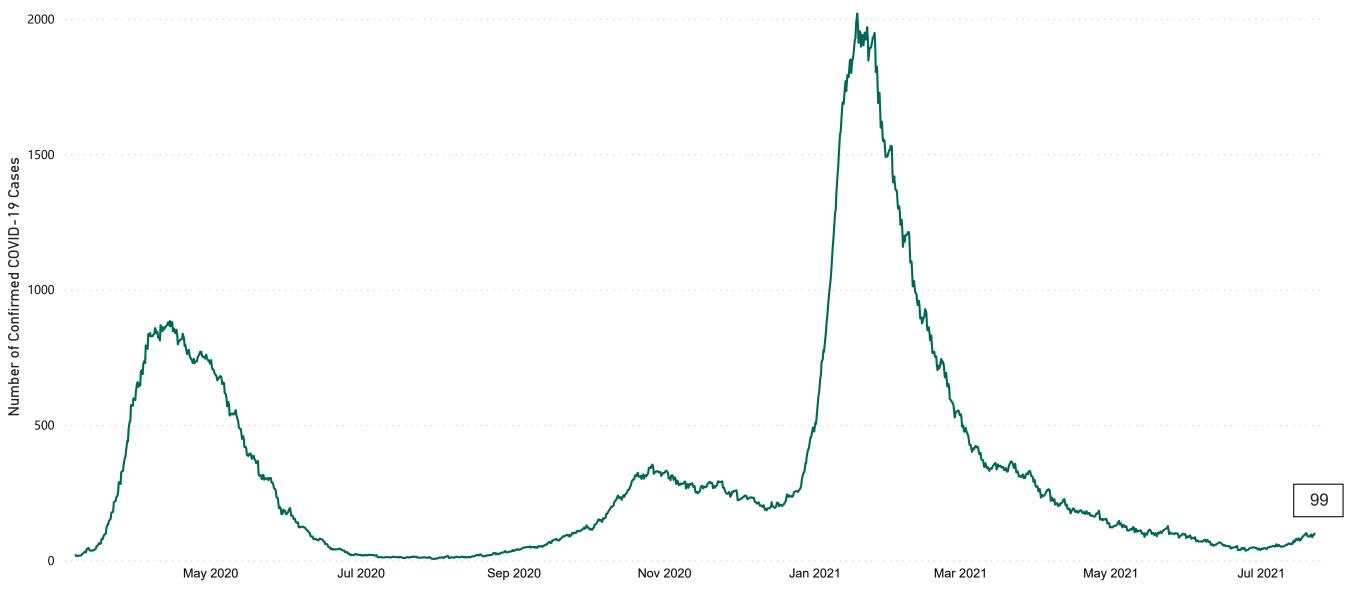

### New Confirmed COVID-19 Cases in the Republic of Ireland as at 22/07/2021

New Confirmed COVID-19 Cases in the Republic of Ireland as at 22/07/2021

Source: Department of Health 2020, < https://www.gov.ie/en/news/7e0924-latest-updates-on-covid-19-coronavirus/>