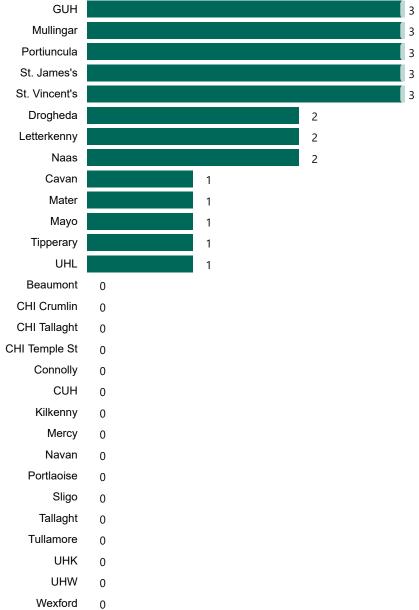

## Geographical Spread of COVID-19 Confirmed Cases and Suspected Cases across Acute Hospital Sites as at 22/07/2021 20:00