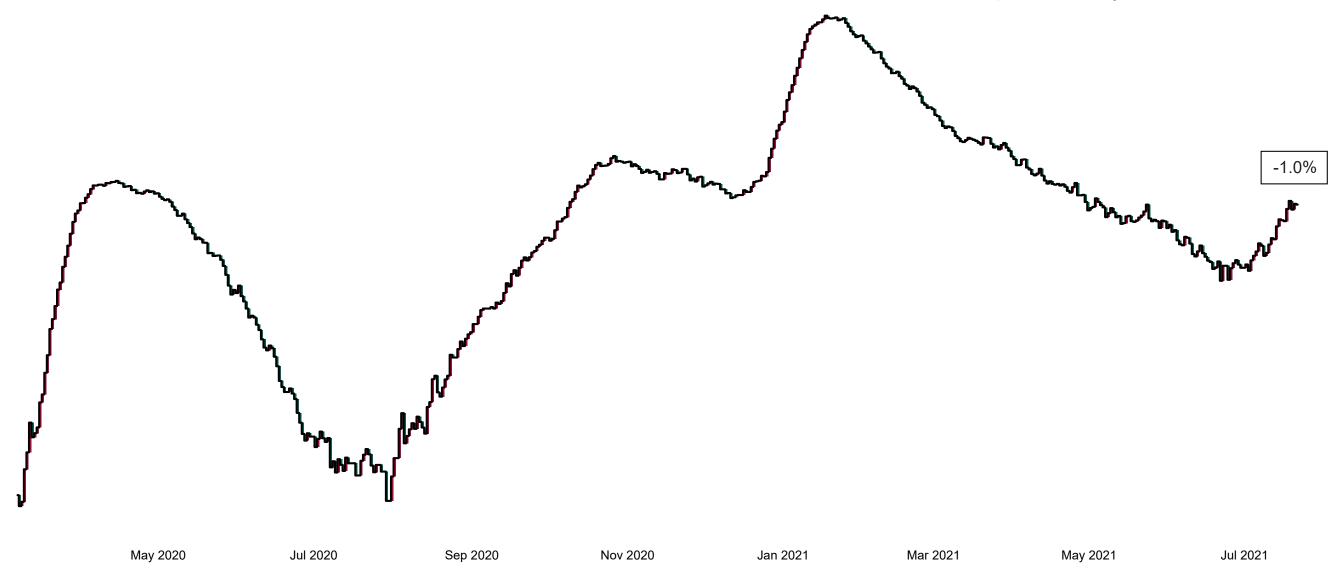

### Percentage Increase compared to the Previous Day as at 22/07/2021

% Increase in total confirmed cases compared to the previous day since 06 March \* Baseline is 13 cases at 05-March-2020

May 2020

Jul 2020

Nov 2020

Sep 2020

Jan 2021

Mar 2021

May 2021

Jul 2021

0.41%