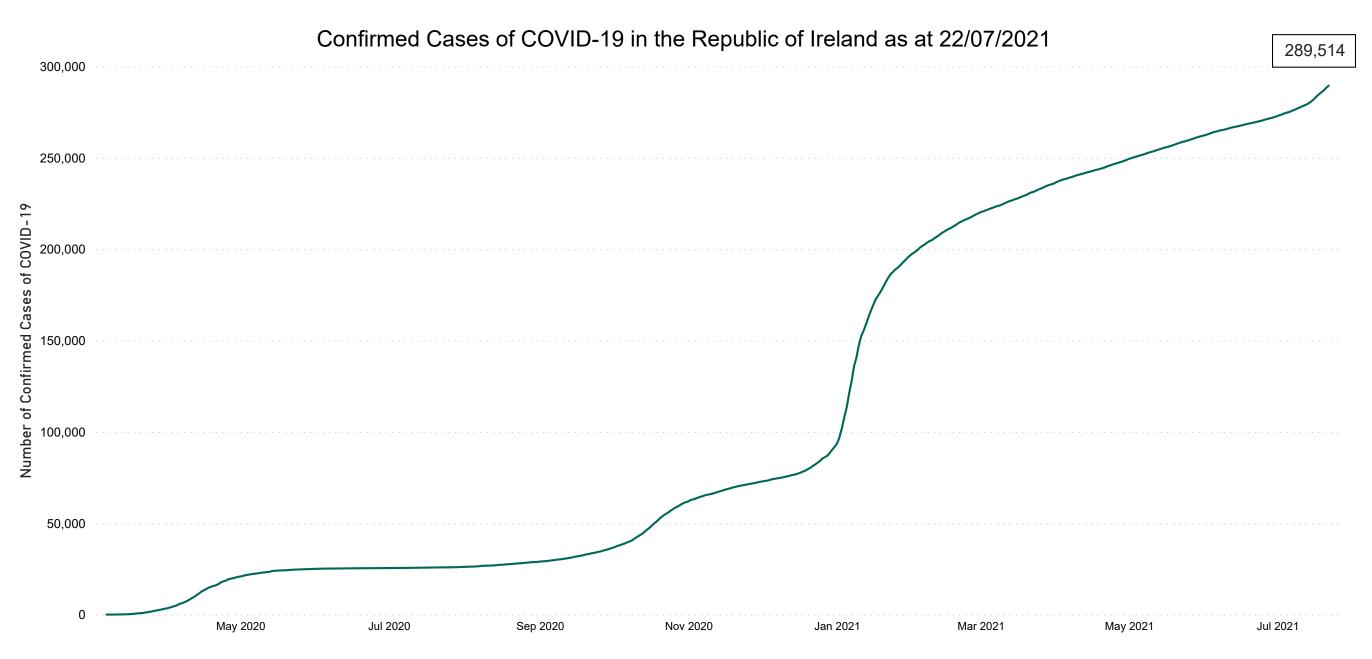

**COVID-19 Daily Operations Update Acute Hospitals** 

Performance Management and Improvement Unit

2000hrs Thursday 22nd July 2021

### New Confirmed COVID-19 Cases in the Republic of Ireland as at 22/07/2021

New Confirmed COVID-19 Cases in the Republic of Ireland as at 22/07/2021



Source: Department of Health 2020, < https://www.gov.ie/en/news/7e0924-latest-updates-on-covid-19-coronavirus/>

### Percentage Increase compared to the Previous Day as at 22/07/2021

% Increase in total confirmed cases compared to the previous day since 06 March \* Baseline is 13 cases at 05-March-2020

May 2020

Jul 2020

Nov 2020

Sep 2020

Jan 2021

Mar 2021

May 2021

Jul 2021

0.41%

## Confirmed Cases of COVID-19 in the Republic of Ireland as at 22/07/2021



## Geographical Spread of COVID-19 Confirmed Cases and Suspected Cases across Acute Hospital Sites as at 22/07/2021 20:00



#### Total Confirmed COVID-19 Cases

| 8am | 2pm | 8pm |
|-----|-----|-----|
| 95  | 95  | 99  |

12



#### Total Confirmed COVID-19 Cases (Past 24 Hours)





#### Current Number of COVID-19 Suspected Cases

| 8am | 2pm | 8pm |
|-----|-----|-----|
| 105 | 146 | 97  |



Acute Hospitals | Page 5

## Number of Confirmed COVID-19 Cases Admitted across 29 acute sites (including CHI)

Number of Confirmed COVID-19 Cases Admitted on Site at 0800hrs, 1400hrs and 2000hrs



## Percentage Variance at <u>8am</u> of Confirmed COVID-19 cases Admitted Across 29 sites compared to the previous day

% Variance at 8am of confirmed COVID-19 cases admitted across 29 sites to the pre