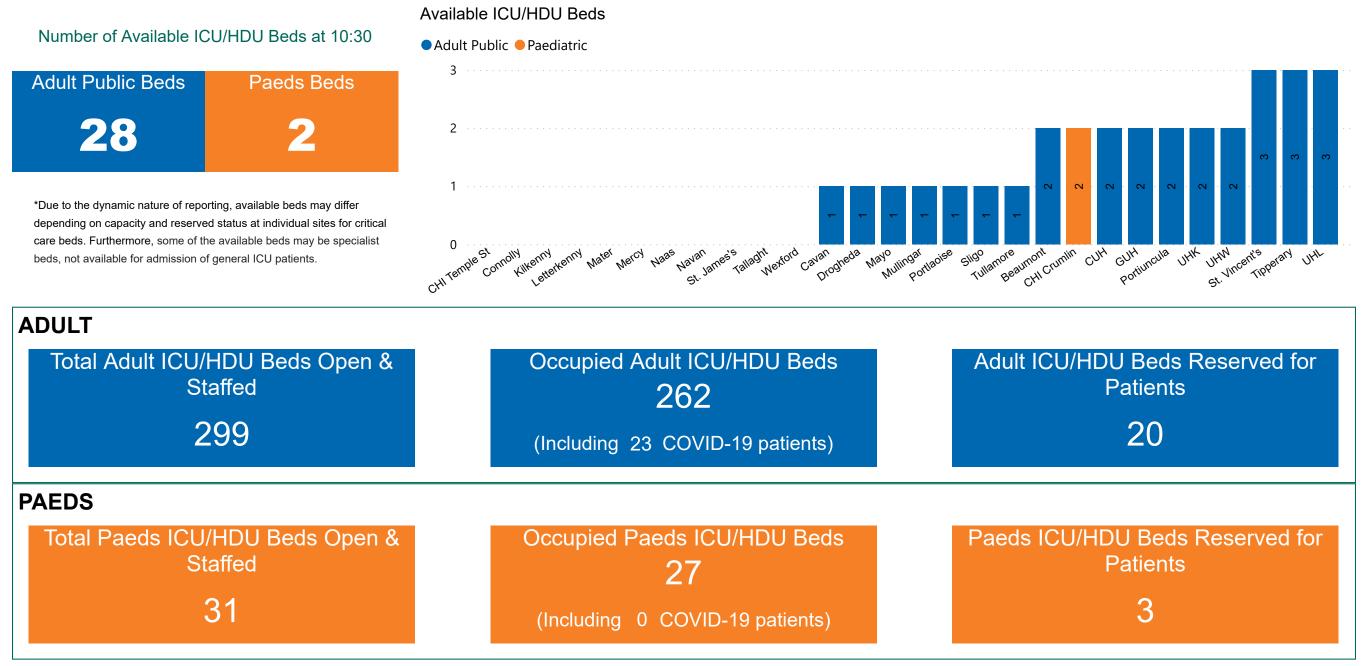

## Number of ICU/HDU Beds Available on 22/07/2021

Sources: (Critical Care Bed Vacancies) - ICU Bed Information System (National Office of Clinical Audit (NOCA))