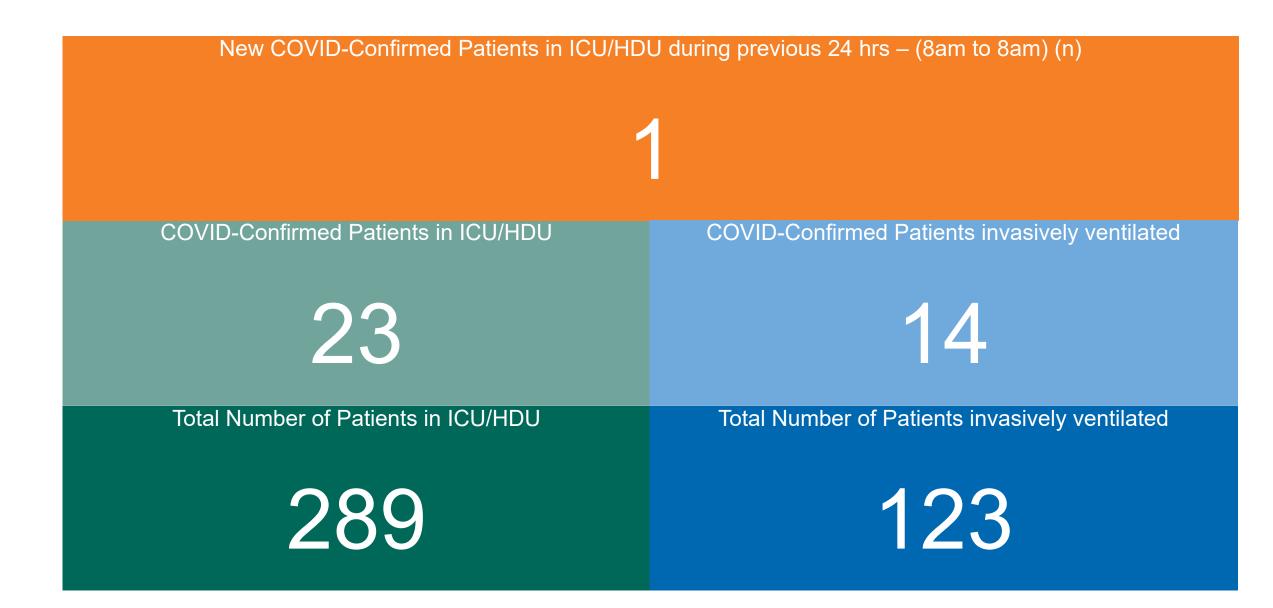

## **ICU/HDU Summary as at 22/07/2021 10:30**

#### **Confirmed COVID-19 Cases in ICU/HDU**

Confirmed COVID-19 Cases in ICU/HDU 22/07/2021

4

### **Confirmed COVID-19 Cases in ICU/HDU**