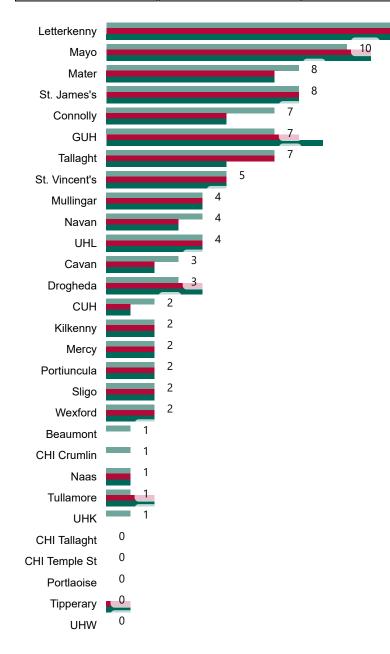

## Geographical Spread of COVID-19 Confirmed Cases and Suspected Cases across Acute Hospital Sites as at 22/07/2021 20:00