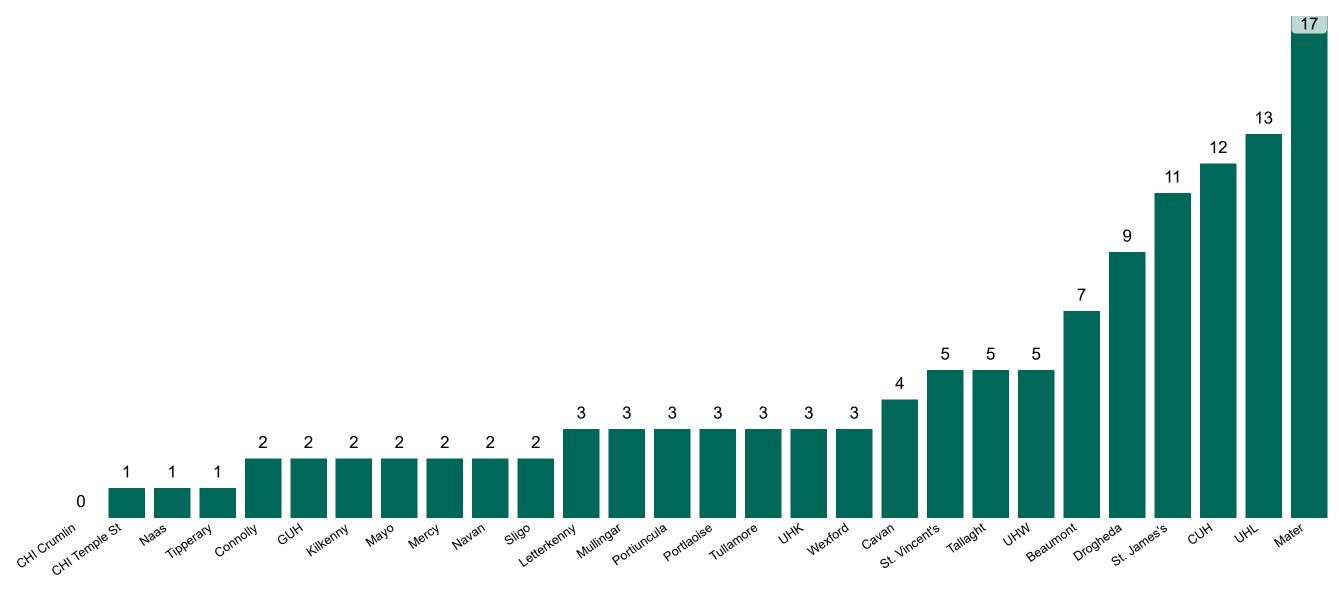

# Number of Suspected COVID-19 Swab Results Awaited Across 29 acute sites as at 22/11/2021

Number of COVID-19 Swab Results Awaited at 0800hrs, 1400hrs and 2000hrs

Source: SBAR Portal Note: There is no suspected C-19 data available from 14/05/2021 to 07/07/2021 due to the impacts of the cyber-attack.