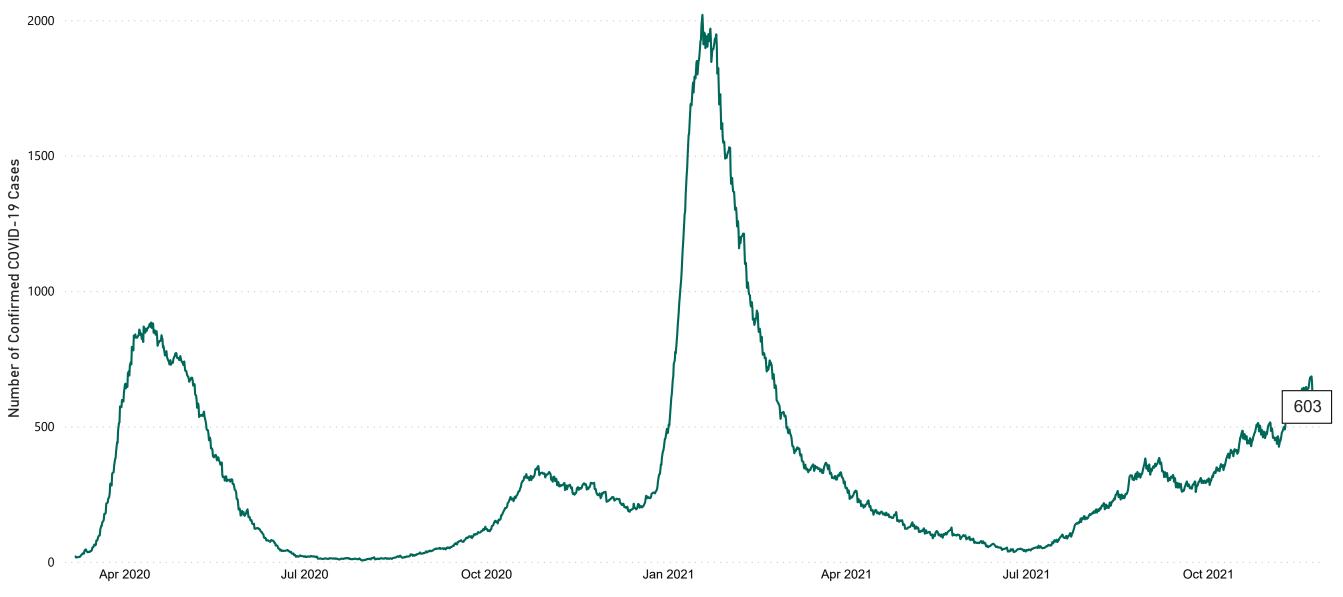

# Number of Confirmed COVID-19 Cases Admitted across 29 acute sites (including CHI)

Number of Confirmed COVID-19 Cases Admitted on Site at 0800hrs, 1400hrs and 2000hrs