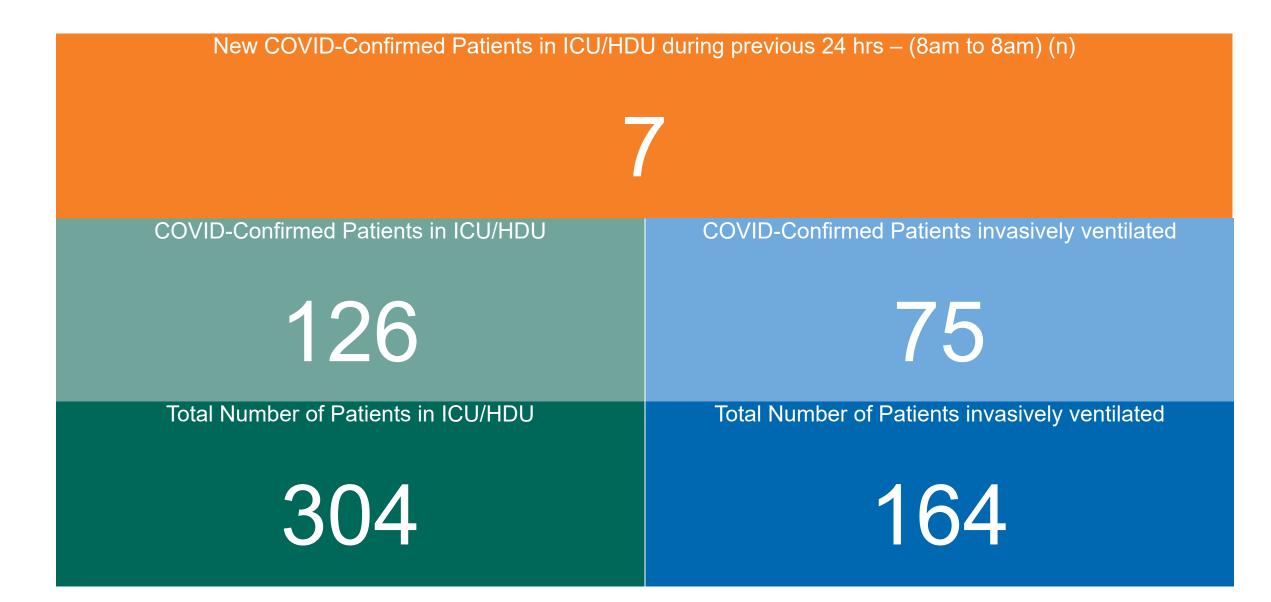

#### **Confirmed COVID-19 Cases in ICU/HDU**

Confirmed COVID-19 Cases in ICU/HDU 22/11/2021

#### **Confirmed COVID-19 Cases in ICU/HDU**

Source: ICU Bed Information System (National office of Clinical Audit (NOCA))

PMIU COVID-19 Daily Operations Update Acute Hospitals | Page 12