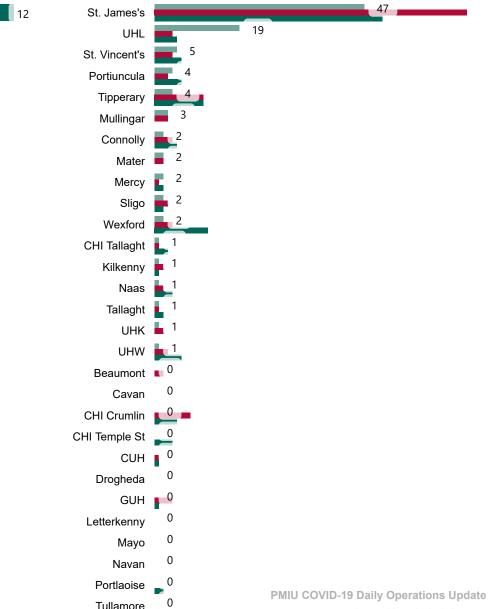

#### Total Confirmed COVID-19 Cases (Past 24 Hours)

Drogheda

Beaumont

Mater

Tallaght

Connolly

Letterkenny

St. James's

Tipperary

Tullamore

CHI Crumlin

CHI Tallaght

Kilkenny

Mayo

Mercy

Mullingar

Portlaoise

St. Vincent's

CHI Temple St

Portiuncula

Navan

Sligo

UHK

Naas

UHW

0

Wexford

UHL

Cavan

CUH

GUH

### 8am **60** 12 8 6 4 3 2 2 2 2 2 2 2 0 0 0