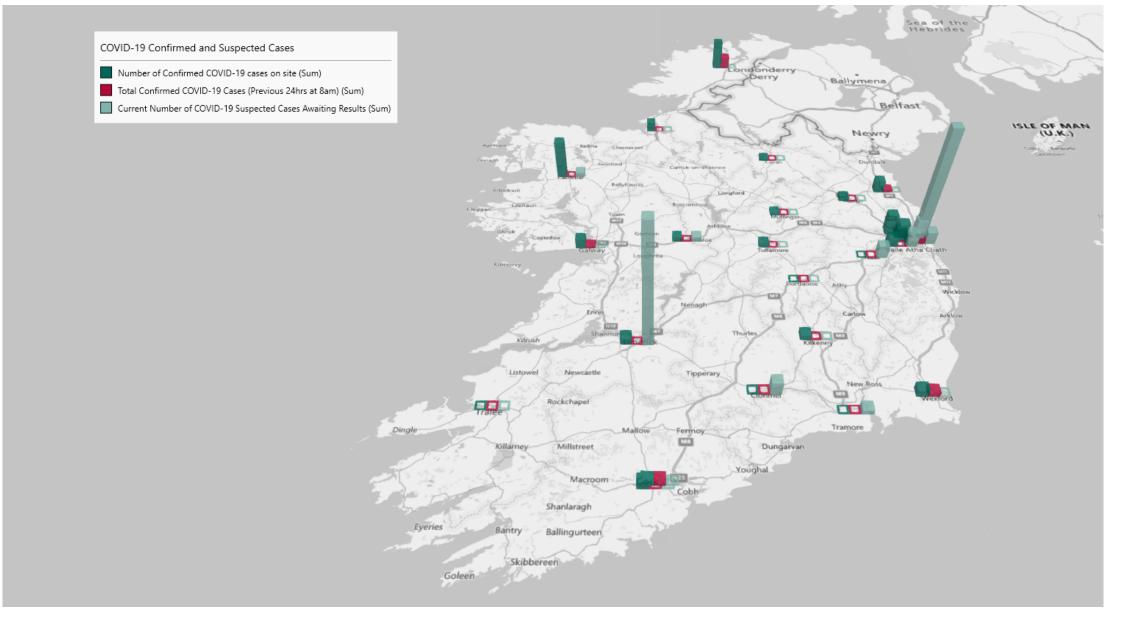

# Geographical Spread of COVID-19 Confirmed Cases and Suspected Cases across Acute Hospital Sites as at 22/11/2021 20:00