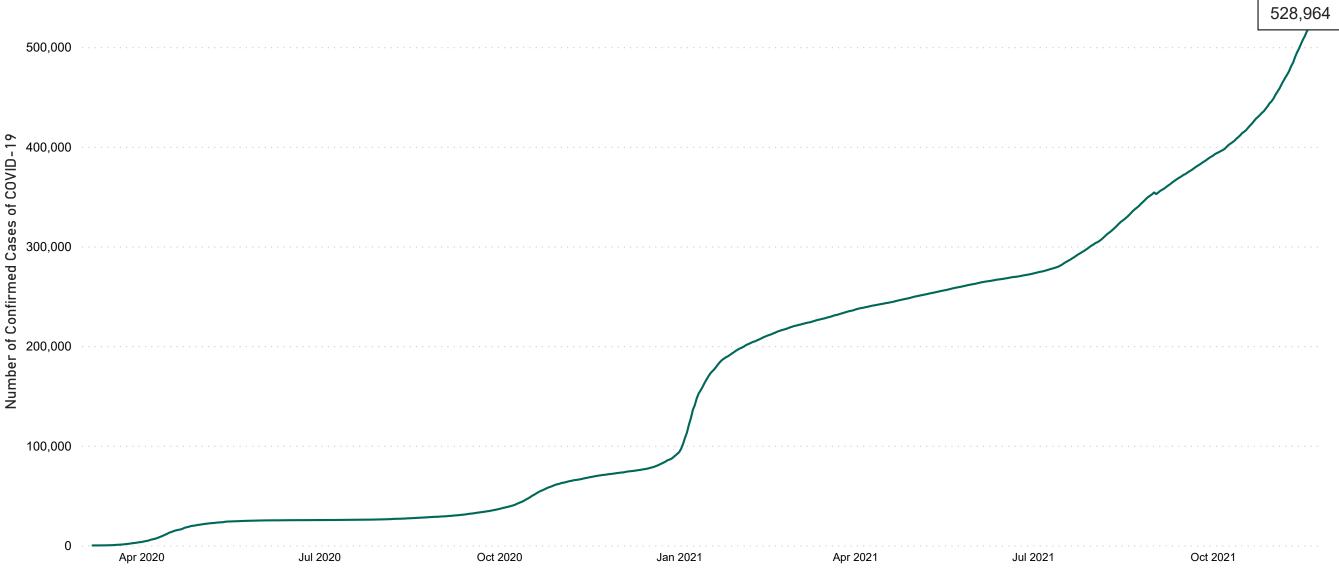

### **Confirmed Cases of COVID-19 in the Republic of Ireland as at 21/11/2021**

Confirmed Cases of COVID-19 in the Republic of Ireland as at 21/11/2021

**Source:** Department of Health 2020, < https://www.gov.ie/en/news/7e0924-latest-updates-on-covid-19-coronavirus/> up to 14/05/21 and from <https://covid19ireland-geohive.hub.arcgis.com/> thereafter