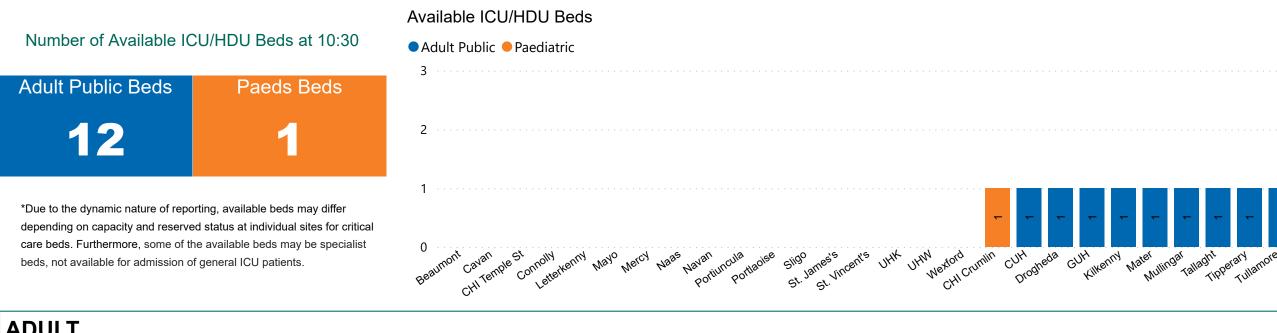

### **ICU/HDU Summary as at 22/11/2021 10:30**

# Number of ICU/HDU Beds Available on 22/11/2021

| Total Adult ICU/HDU Beds Open &<br>Staffed<br>294 | Occupied Adult ICU/HDU Beds<br>277<br>(Including 126 COVID-19 patients) | Adult ICU/HDU Beds Reserved for<br>Patients<br>15 |
|---------------------------------------------------|-------------------------------------------------------------------------|---------------------------------------------------|
| PAEDS                                             |                                                                         |                                                   |
| Total Paeds ICU/HDU Beds Open &<br>Staffed        | Occupied Paeds ICU/HDU Beds 27                                          | Paeds ICU/HDU Beds Reserved for<br>Patients       |
| 29                                                | (Including 1 COVID-19 patients)                                         | 3                                                 |