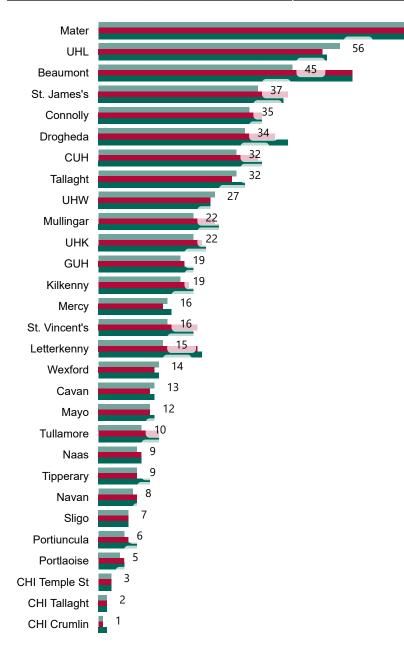

#### Total Confirmed COVID-19 Cases (Past 24 Hours)

Drogheda

Beaumont

Mater

Tallaght

Connolly

Letterkenny

St. James's

Tipperary

Tullamore

CHI Crumlin

CHI Tallaght

Kilkenny

Mayo

Mercy

Mullingar

Portlaoise

St. Vincent's

CHI Temple St

Portiuncula

Navan

Sligo

UHK

Naas

UHW

0

Wexford

UHL

Cavan

CUH

GUH

### 8am **60** 12 8 6 4 3 2 2 2 2 2 2 2 0 0 0