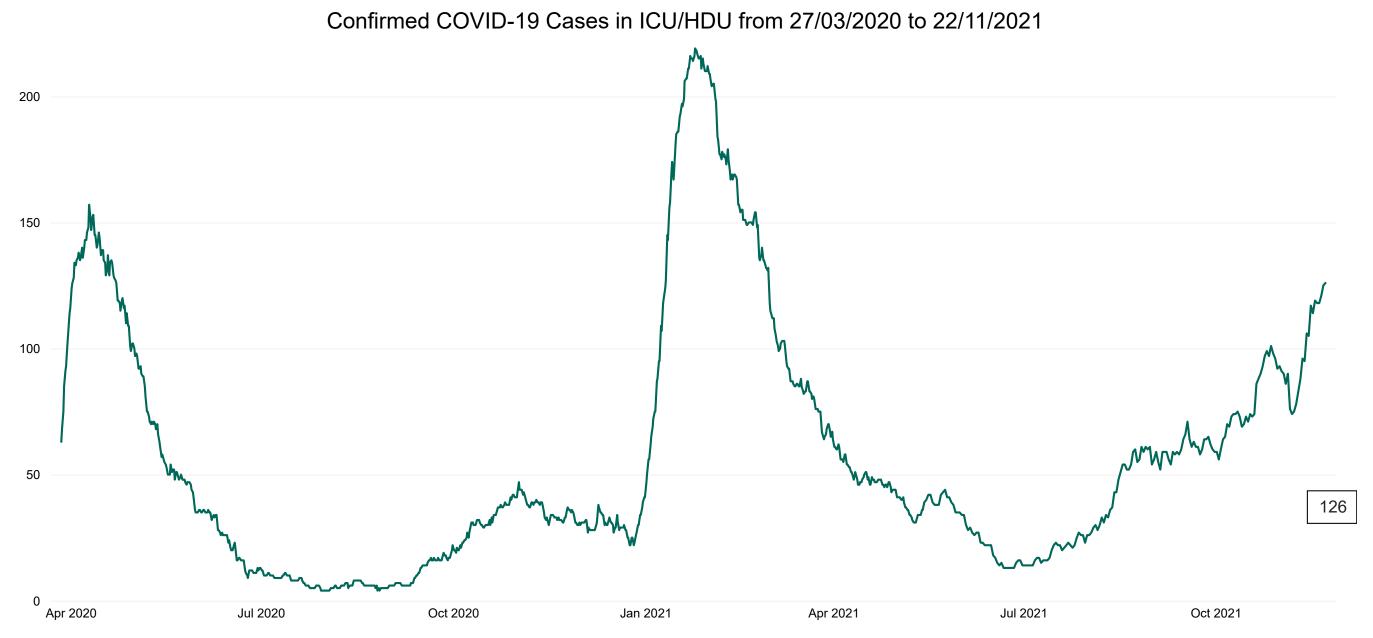

#### **Confirmed COVID-19 Cases in ICU/HDU**

Confirmed COVID-19 Cases in ICU/HDU 22/11/2021

#### **Confirmed COVID-19 Cases in ICU/HDU**

Source: ICU Bed Information System (National office of Clinical Audit (NOCA))

PMIU COVID-19 Daily Operations Update Acute Hospitals | Page 12