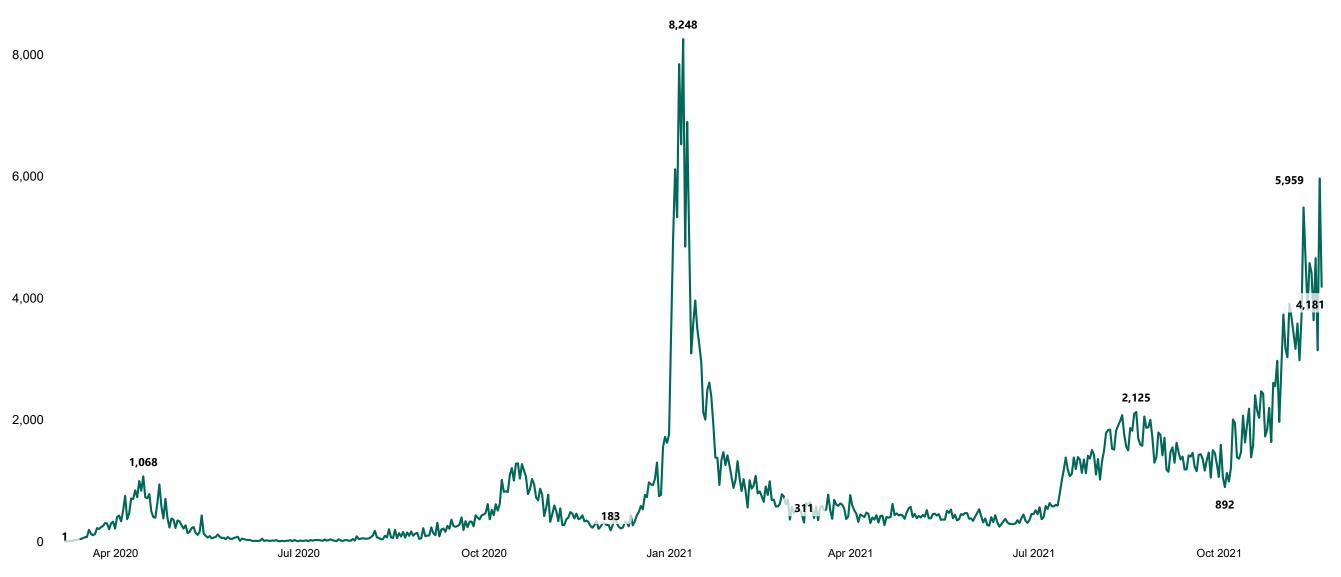

#### New Confirmed COVID-19 Cases in the Republic of Ireland as at 21/11/2021

New Confirmed COVID-19 Cases in the Republic of Ireland as at 21/11/2021

**Source:** Department of Health 2020, < https://www.gov.ie/en/news/7e0924-latest-updates-on-covid-19-coronavirus/> up to 05/09/21 and from <https://covid19ireland-geohive.hub.arcgis.com/> thereafter