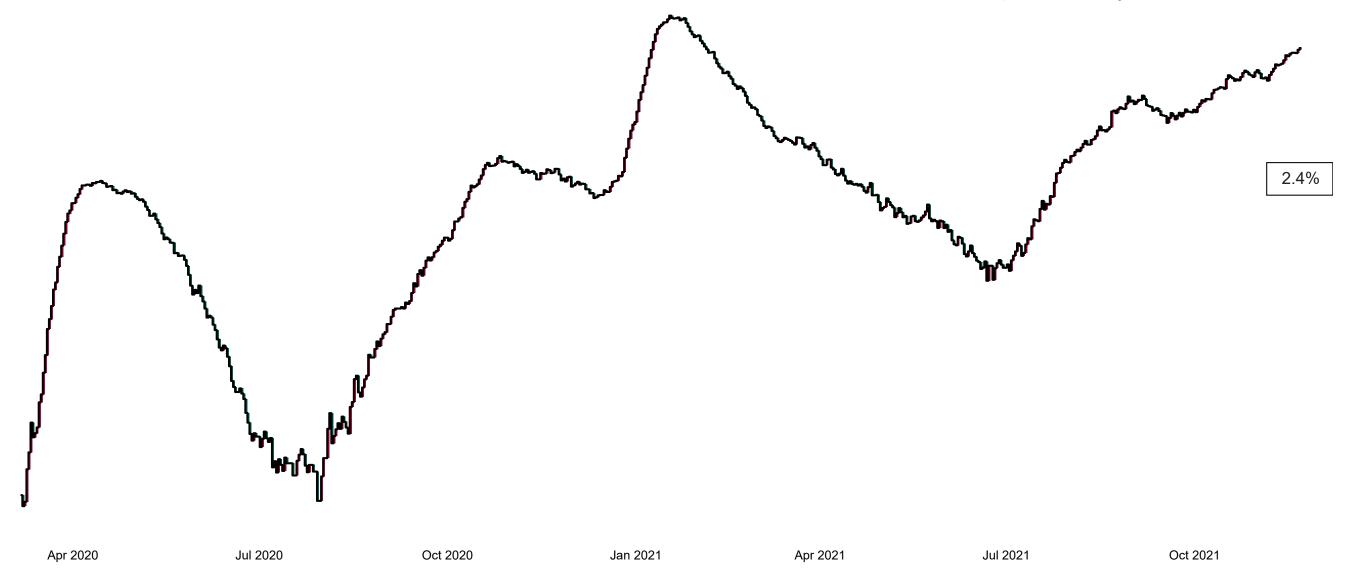

# Percentage Variance at <u>8am</u> of Confirmed COVID-19 cases Admitted Across 29 sites compared to the previous day

% Variance at 8am of confirmed COVID-19 cases admitted across 29 sites to the previous day