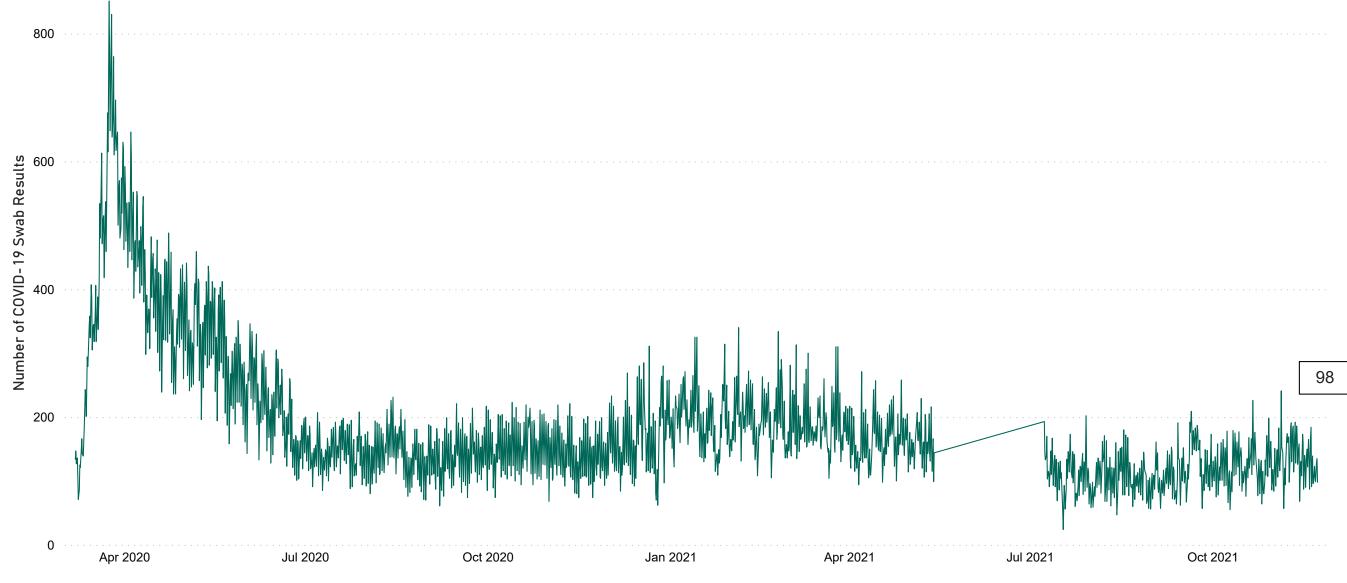

# Number of Suspected COVID-19 Swab Results Awaited Across 29 acute sites as at 22/11/2021

Number of COVID-19 Swab Results Awaited at 0800hrs, 1400hrs and 2000hrs

Source: SBAR Portal Note: There is no suspected C-19 data available from 14/05/2021 to 07/07/2021 due to the impacts of the cyber-attack.