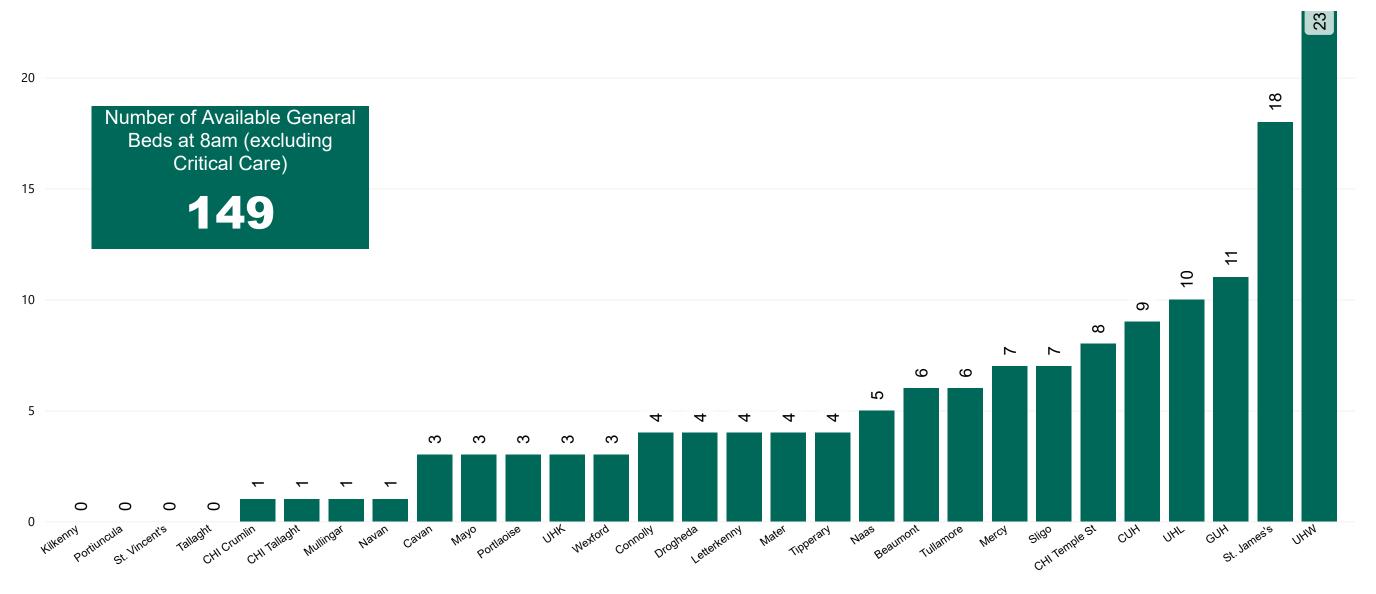

#### Number of Available General Beds on 22/11/2021

Number of Available General Beds