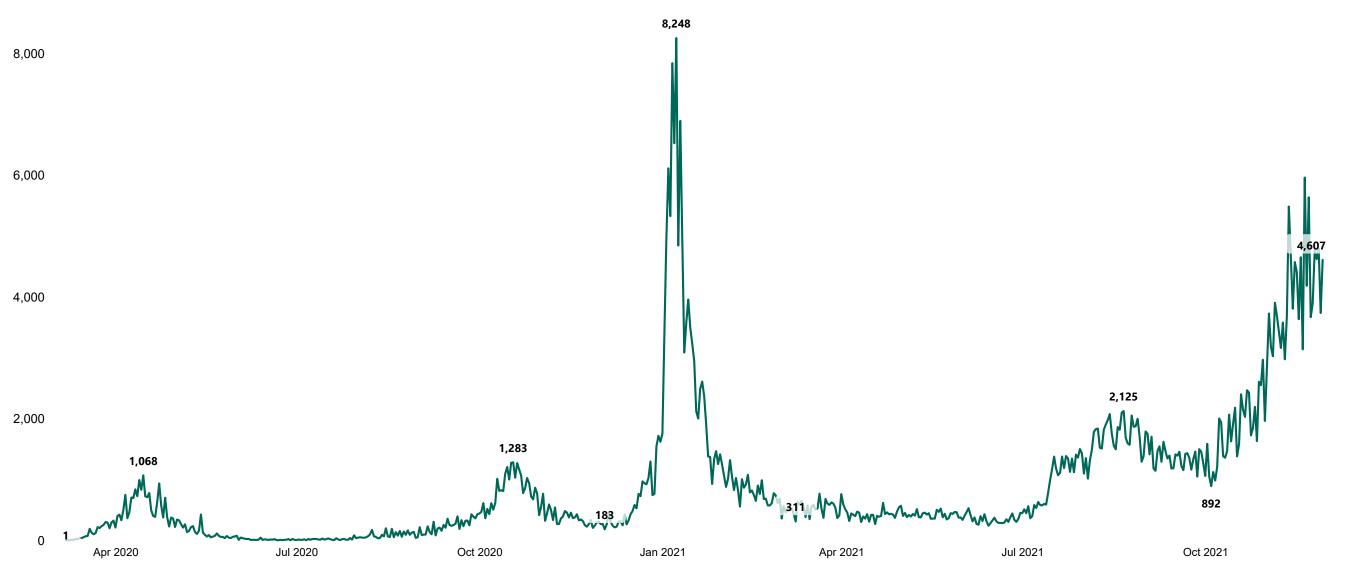

## New Confirmed COVID-19 Cases in the Republic of Ireland as at 29/11/2021

New Confirmed COVID-19 Cases in the Republic of Ireland as at 29/11/2021

**Source:** Department of Health 2020, < https://www.gov.ie/en/news/7e0924-latest-updates-on-covid-19-coronavirus/> up to 05/09/21 and from <https://covid19ireland-geohive.hub.arcgis.com/> thereafter