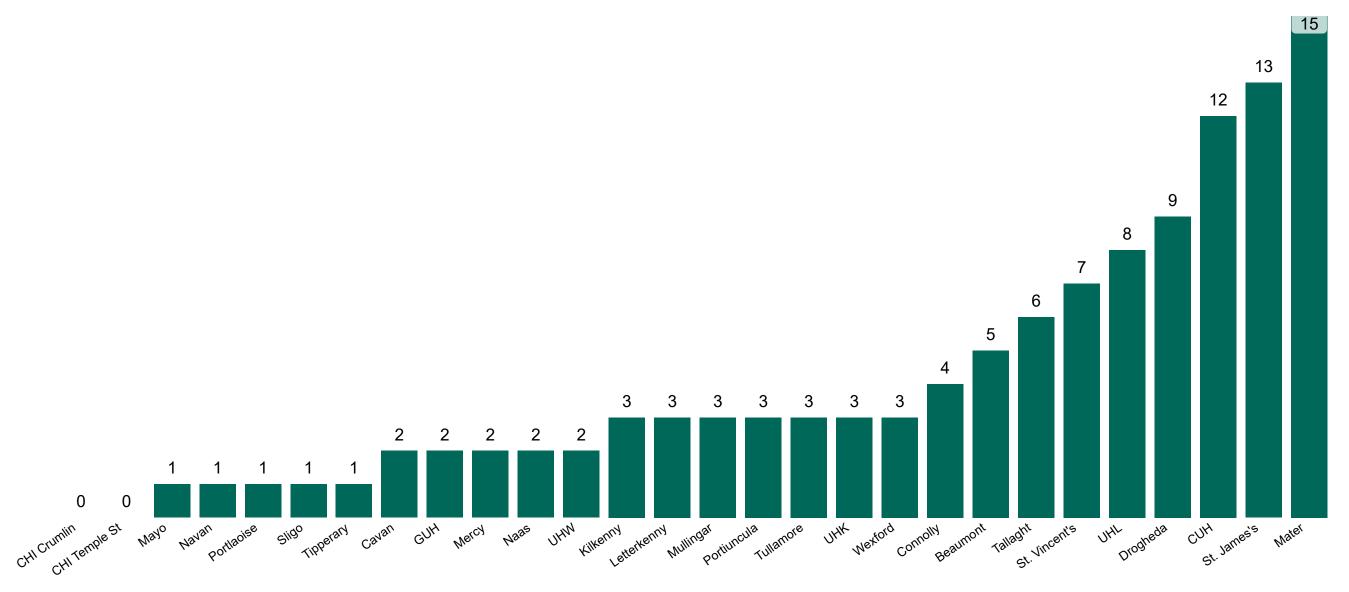

# Geographical Spread of COVID-19 Confirmed Cases and Suspected Cases across Acute Hospital Sites as at 29/11/2021 20:00