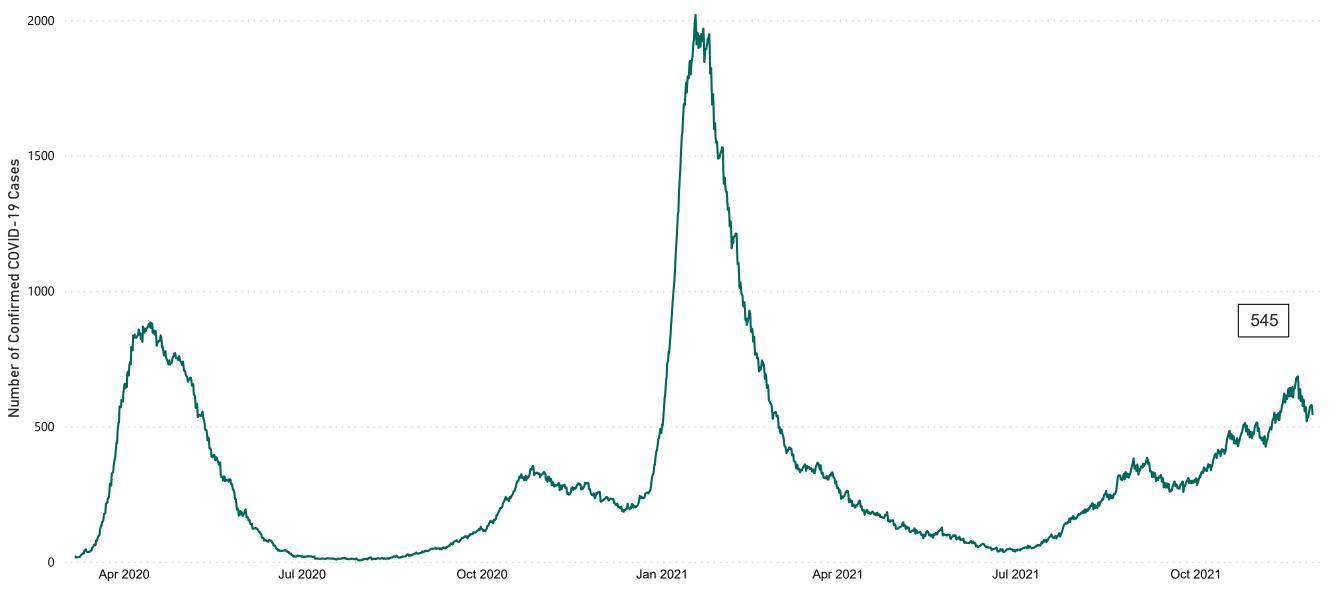

## New Confirmed COVID-19 Cases in the Republic of Ireland as at 29/11/2021

New Confirmed COVID-19 Cases in the Republic of Ireland as at 29/11/2021

**Source:** Department of Health 2020, < https://www.gov.ie/en/news/7e0924-latest-updates-on-covid-19-coronavirus/> up to 05/09/21 and from <https://covid19ireland-geohive.hub.arcgis.com/> thereafter