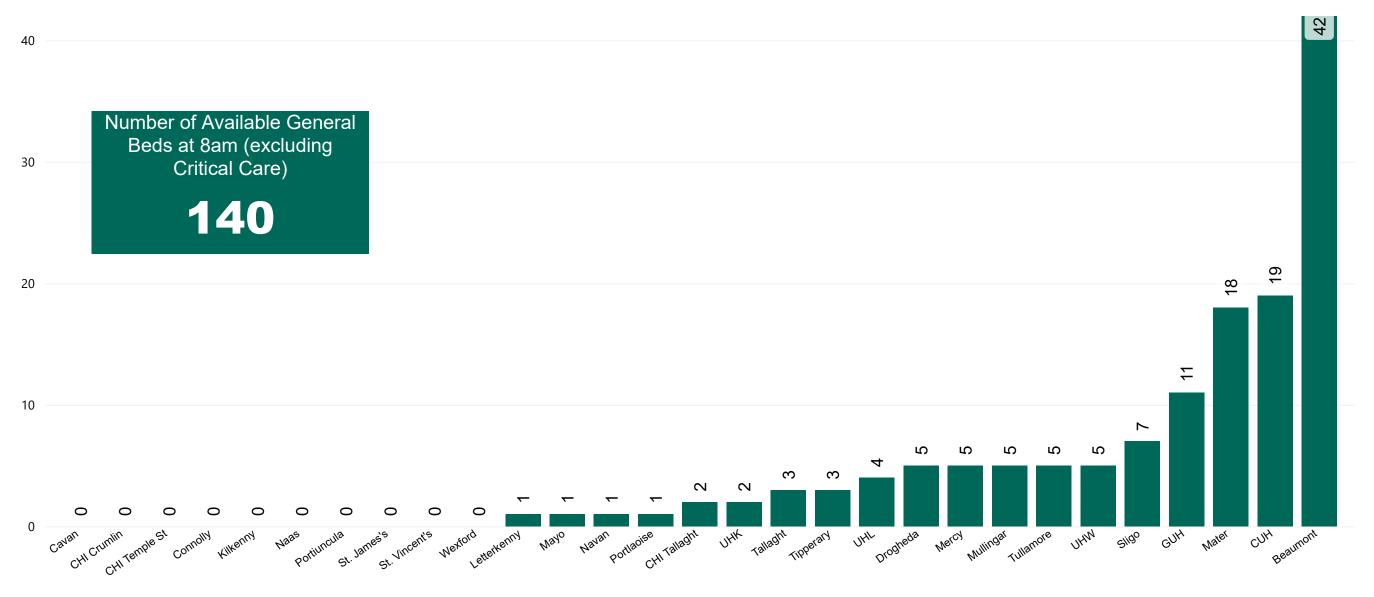

### Number of Available General Beds on 29/11/2021

Number of Available General Beds