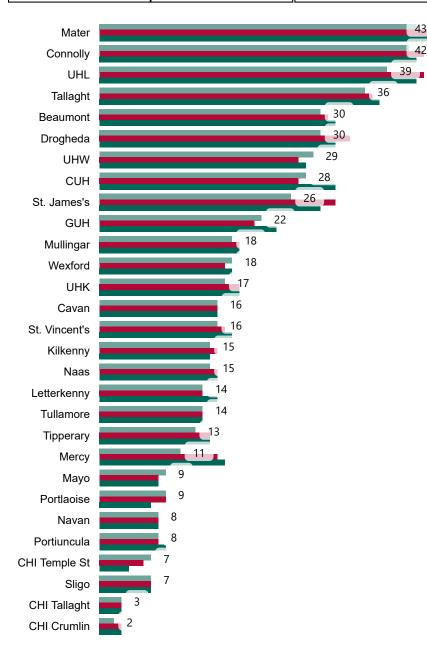

# Number of Confirmed COVID-19 Cases Admitted across 29 acute sites (including CHI)

Number of Confirmed COVID-19 Cases Admitted on Site at 0800hrs, 1400hrs and 2000hrs