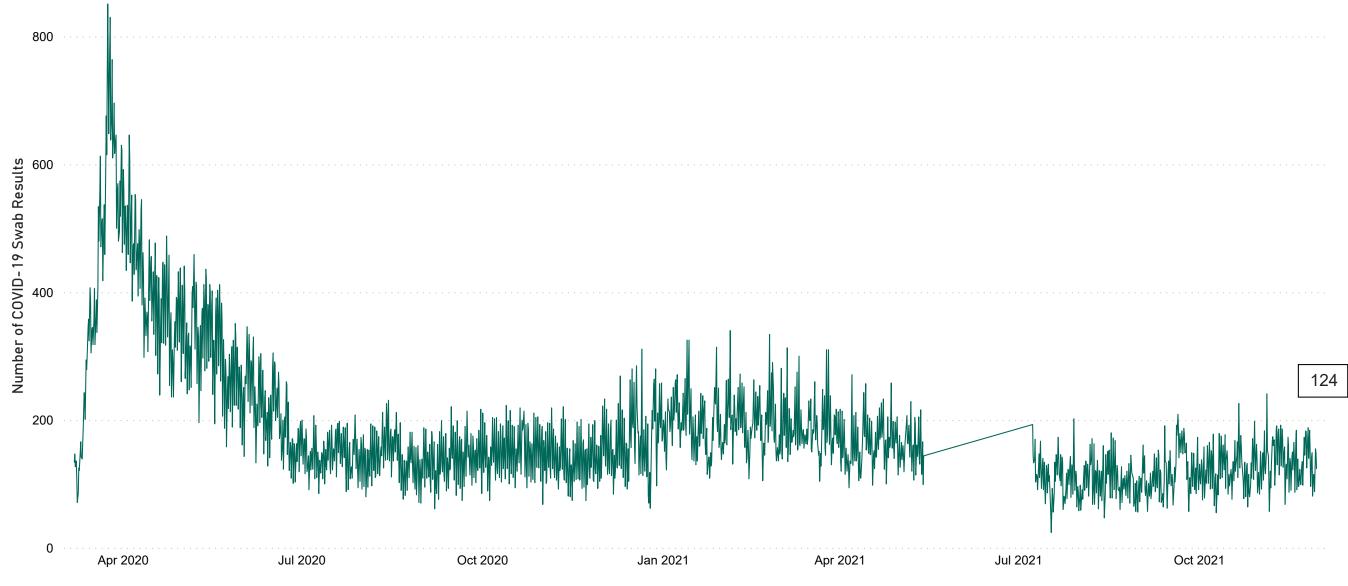

# Number of Suspected COVID-19 Swab Results Awaited Across 29 acute sites as at 29/11/2021

Number of COVID-19 Swab Results Awaited at 0800hrs, 1400hrs and 2000hrs

Source: SBAR Portal Note: There is no suspected C-19 data available from 14/05/2021 to 07/07/2021 due to the impacts of the cyber-attack.