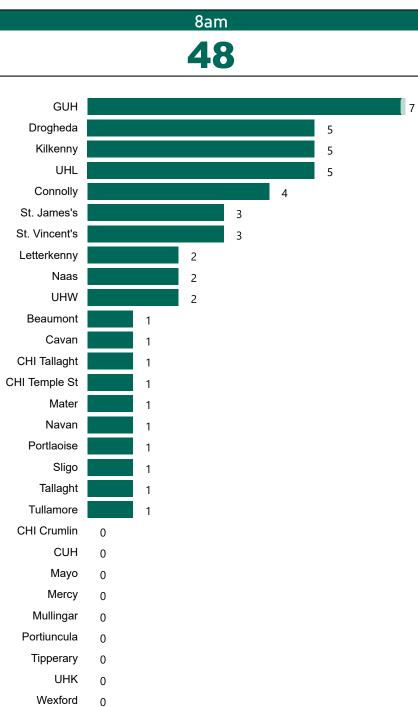

# Geographical Spread of COVID-19 Confirmed Cases and Suspected Cases across Acute Hospital Sites as at 29/11/2021 20:00

#### Current Number of COVID-19 Suspected Cases

| 8am        |                                                                                          | om                                                                       | 8pm                                                                                      |  |
|------------|------------------------------------------------------------------------------------------|--------------------------------------------------------------------------|------------------------------------------------------------------------------------------|--|
| 5          | 14                                                                                       | <b>48</b>                                                                | 124                                                                                      |  |
|            |                                                                                          |                                                                          | 67                                                                                       |  |
|            | 20                                                                                       |                                                                          | _                                                                                        |  |
| <b>–</b> 7 |                                                                                          |                                                                          |                                                                                          |  |
| 5          |                                                                                          |                                                                          |                                                                                          |  |
| 2          |                                                                                          |                                                                          |                                                                                          |  |
| 2          |                                                                                          |                                                                          |                                                                                          |  |
| 2          |                                                                                          |                                                                          |                                                                                          |  |
| 2          |                                                                                          |                                                                          |                                                                                          |  |
| 2          |                                                                                          |                                                                          |                                                                                          |  |
| 2          |                                                                                          |                                                                          |                                                                                          |  |
| 2          |                                                                                          |                                                                          |                                                                                          |  |
| 2          |                                                                                          |                                                                          |                                                                                          |  |
|            | <b>5</b><br>2<br>2<br>2<br>2<br>2<br>2<br>2<br>2<br>2<br>2<br>2<br>2<br>2<br>2<br>2<br>2 | 20<br>5<br>2<br>2<br>2<br>2<br>2<br>2<br>2<br>2<br>2<br>2<br>2<br>2<br>2 | 20<br>5<br>20<br>7<br>5<br>2<br>2<br>2<br>2<br>2<br>2<br>2<br>2<br>2<br>2<br>2<br>2<br>2 |  |

СИН 🔒 0 Kilkenny 🚺 0 0 Navan 🖕 <sup>0</sup> 0 0 Tallaght 💶 0 **PMIU COVID-19 Daily Operations Update** ∪нк ∎0 Acute Hospitals | Page 4

2

Sligo

Tipperary

Wexford

Tullamore

Beaumont

Letterkenny

Portiuncula

Portlaoise

Mayo

UHW

Cavan

Mater

1

1

0

0