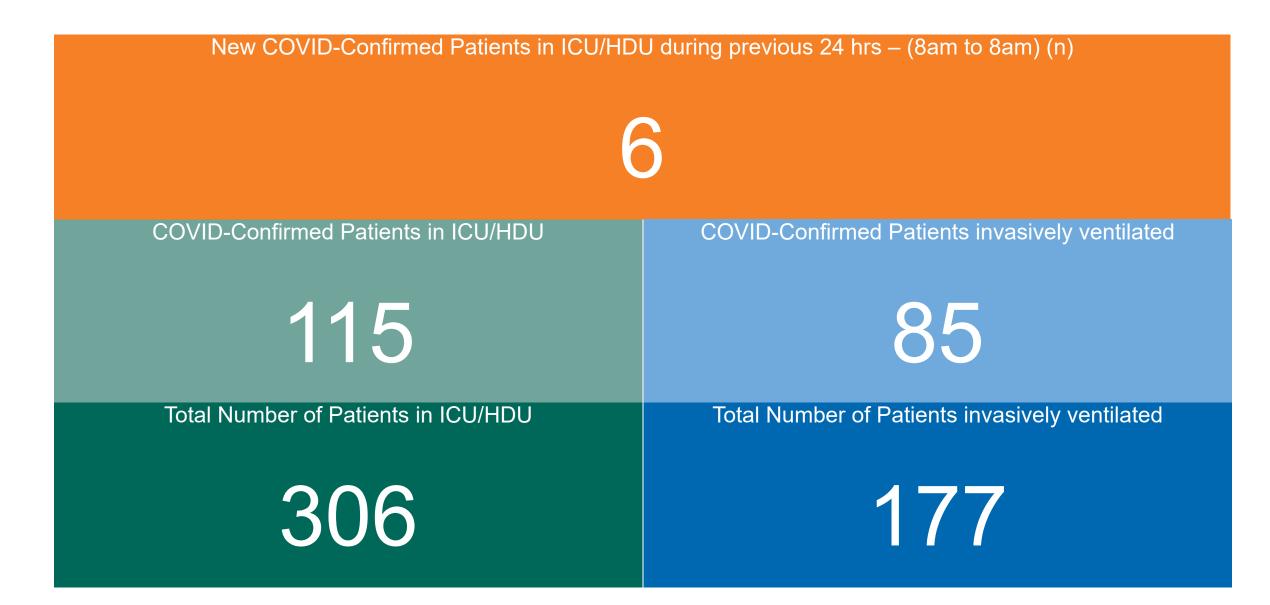

## ICU/HDU Summary as at 29/11/2021 10:30

### **Confirmed COVID-19 Cases in ICU/HDU**

Confirmed COVID-19 Cases in ICU/HDU 29/11/2021

## **Confirmed COVID-19 Cases in ICU/HDU**