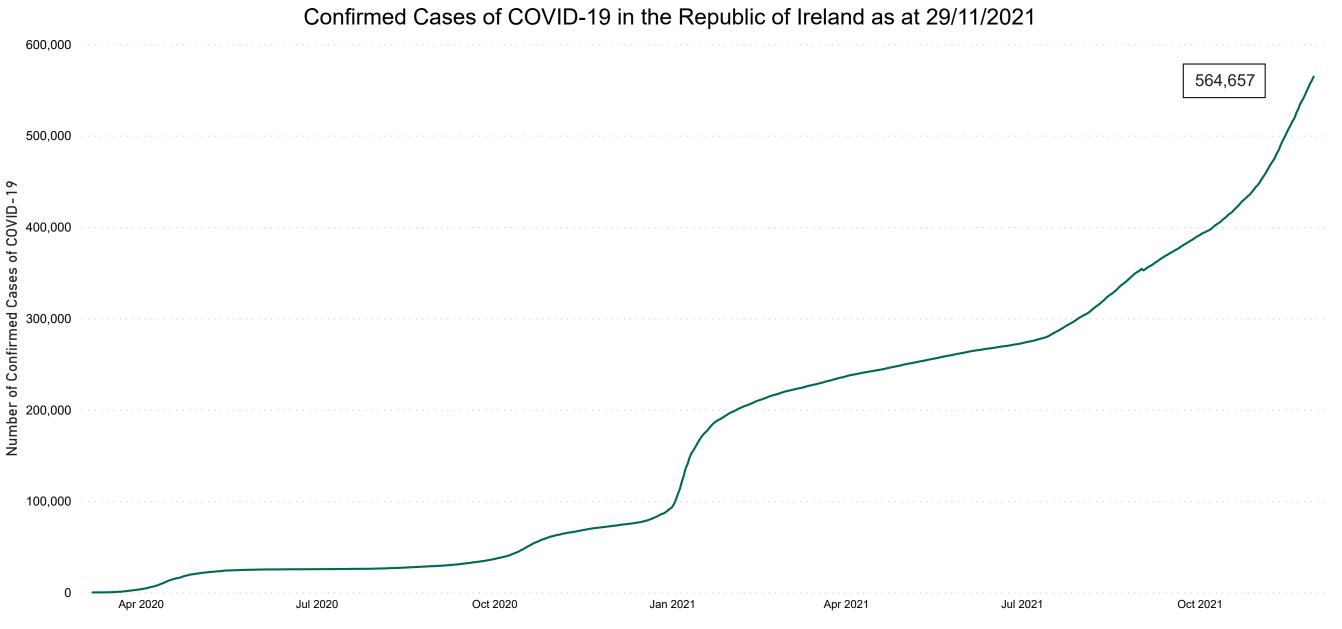

## **Confirmed Cases of COVID-19 in the Republic of Ireland as at 29/11/2021**

**Source:** Department of Health 2020, < https://www.gov.ie/en/news/7e0924-latest-updates-on-covid-19-coronavirus/> up to 14/05/21 and from <https://covid19ireland-geohive.hub.arcgis.com/> thereafter