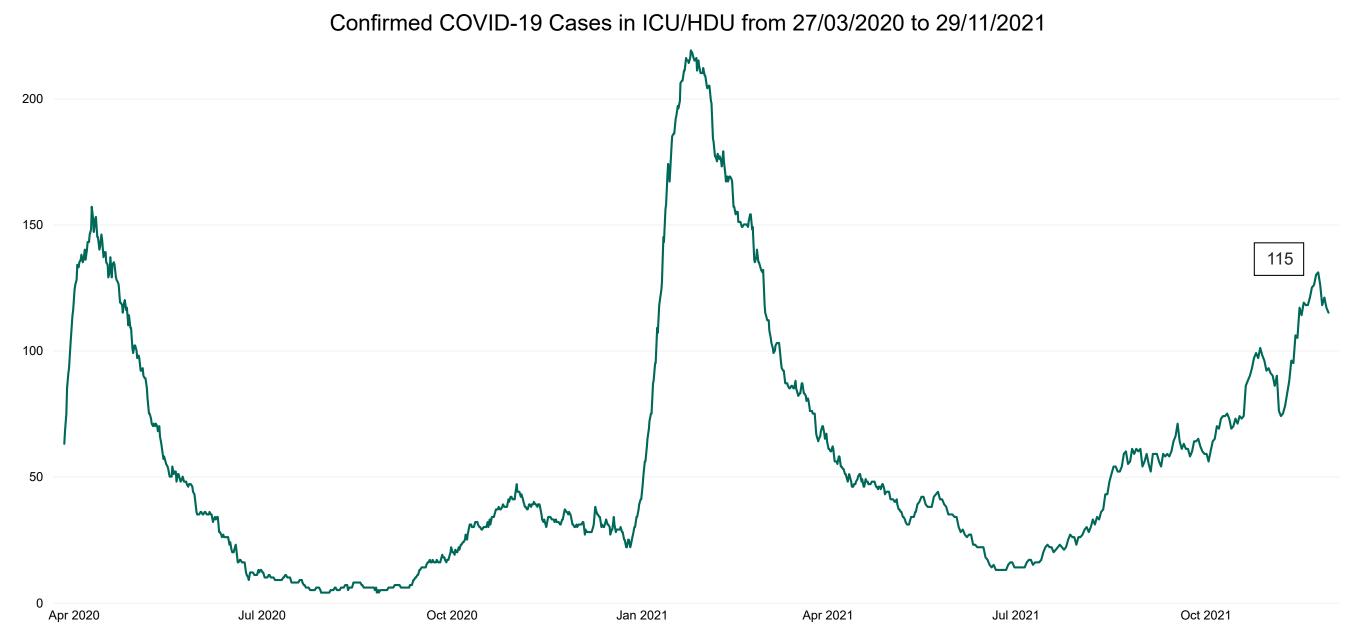

### **Confirmed COVID-19 Cases in ICU/HDU**

Confirmed COVID-19 Cases in ICU/HDU 29/11/2021

## **Confirmed COVID-19 Cases in ICU/HDU**