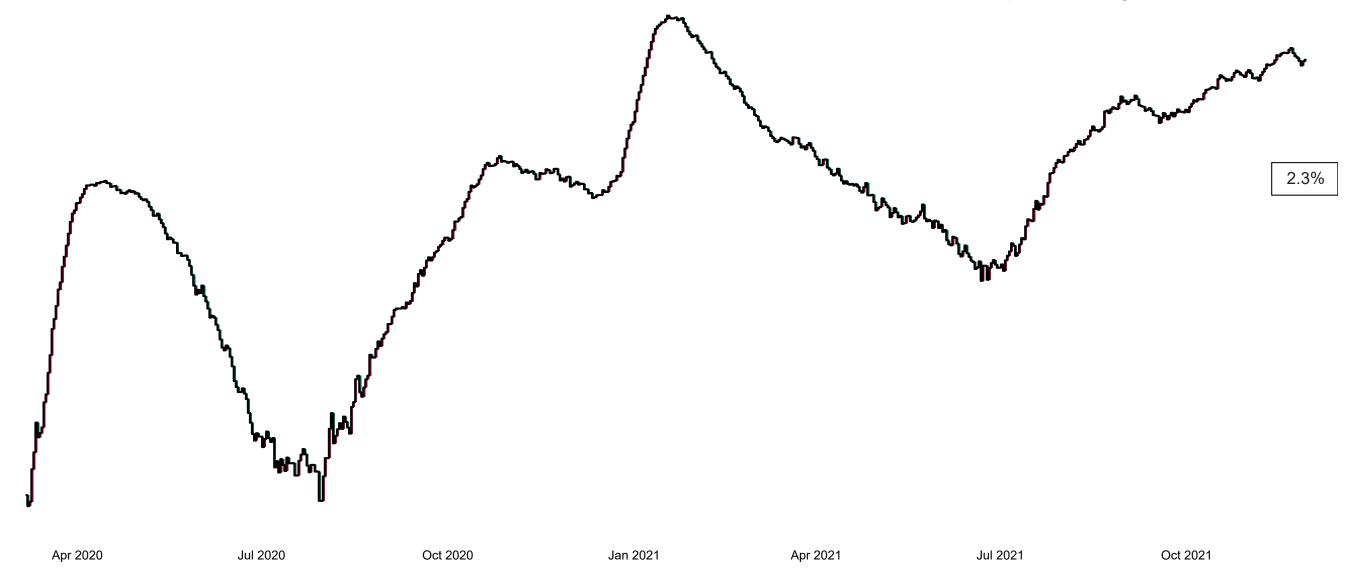

# Percentage Variance at <u>8am</u> of Confirmed COVID-19 cases Admitted Across 29 sites compared to the previous day

% Variance at 8am of confirmed COVID-19 cases admitted across 29 sites to the previous day