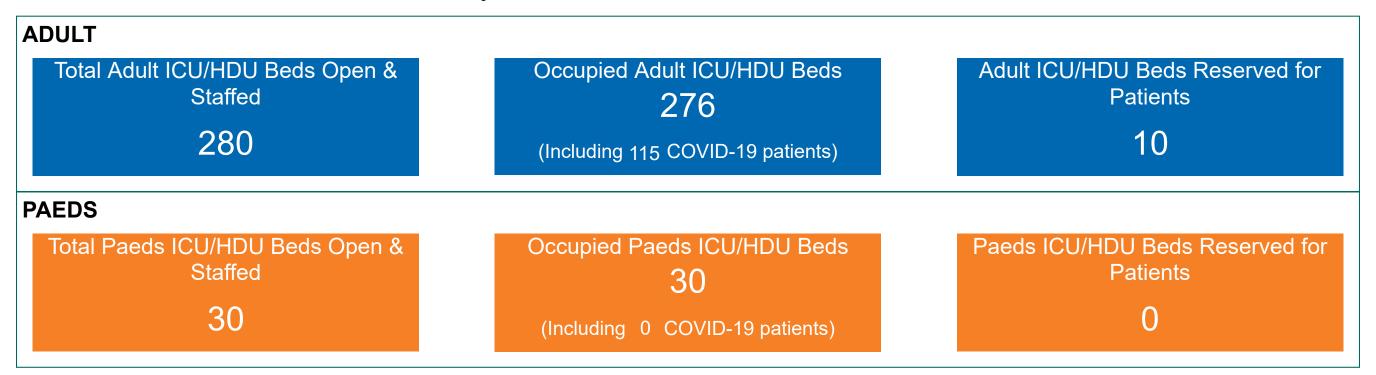

wab Results Awaited Across 29 acute sites as at 29/11/2021

Number of COVID-19 Swab Results Awaited at 0800hrs, 1400hrs and 2000hrs



Source: SBAR Portal Note: There is no suspected C-19 data available from 14/05/2021 to 07/07/2021 due to the impacts of the cyber-attack.

PMIU COVID-19 Daily Operations Update Acute Hospitals | Page 7

### Number of Available General Beds on 29/11/2021

Number of Available General Beds



## Number of ICU/HDU Beds Available on 29/11/2021



\*Due to the dynamic nature of reporting, available beds may differ depending on capacity and reserved status at individual sites for critical care beds. Furthermore, some of the available beds may be specialist beds, not available for admission of general ICU patients.

### Available ICU/HDU Beds

#### Adult Public





Sources: (Critical Care Bed Vacancies) - ICU Bed Information System (National Office of Clinical Audit (NOCA))

PMIU COVID-19 Daily Operations Update Acute Hospitals | Page 9

## ICU/HDU Summary as at 29/11/2021 10:30



### **Confirmed COVID-19 Cases in ICU/HDU**

Confirmed COVID-19 Cases in ICU/HDU 29/11/2021



## **Confirmed COVID-19 Cases in ICU/HDU**



# **DOCUMENT ENDS**