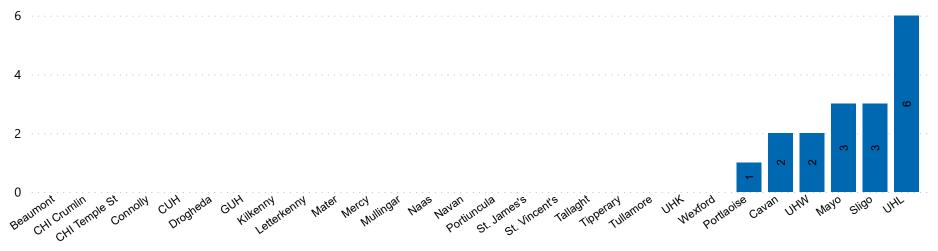

## Number of ICU/HDU Beds Available on 29/11/2021

\*Due to the dynamic nature of reporting, available beds may differ depending on capacity and reserved status at individual sites for critical care beds. Furthermore, some of the available beds may be specialist beds, not available for admission of general ICU patients.

### Available ICU/HDU Beds