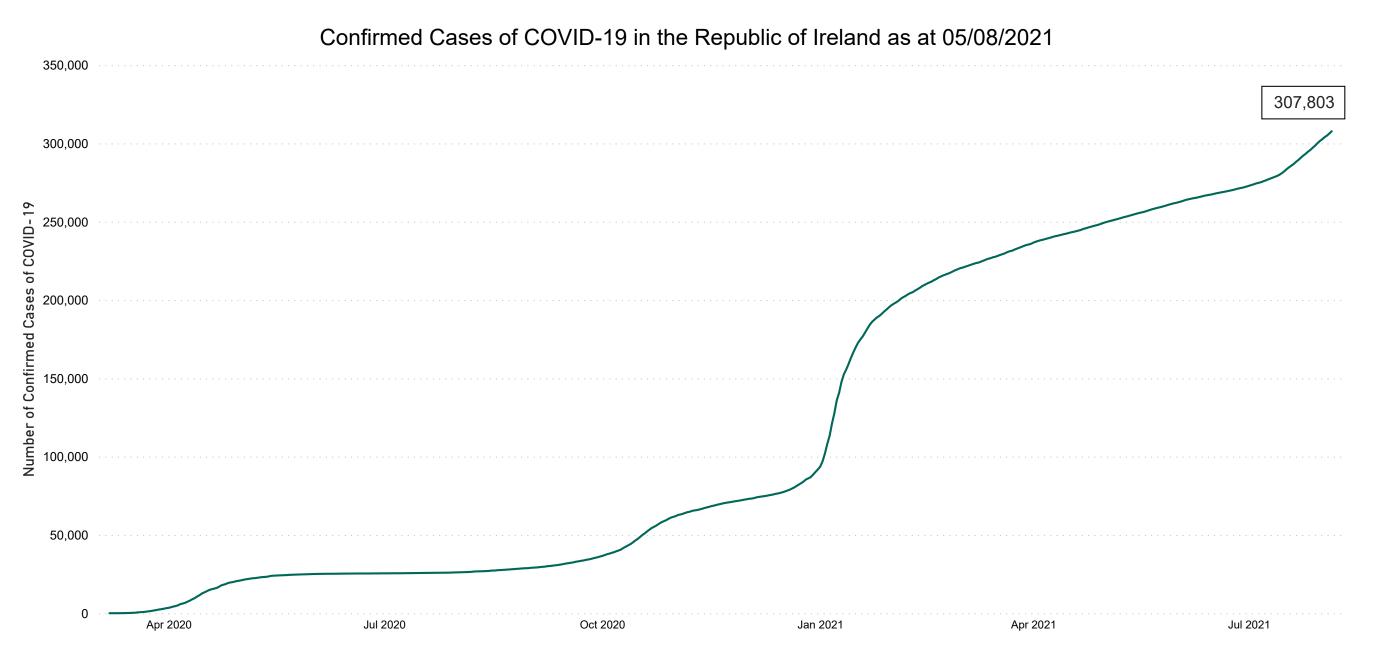

COVID-19 Daily Operations Update Acute Hospitals

Performance Management and Improvement Unit

2000hrs Thursday 05th August 2021

### New Confirmed COVID-19 Cases in the Republic of Ireland as at 05/08/2021

New Confirmed COVID-19 Cases in the Republic of Ireland as at 05/08/2021



Source: Department of Health 2020, < https://www.gov.ie/en/news/7e0924-latest-updates-on-covid-19-coronavirus/>

### Percentage Increase compared to the Previous Day as at 05/08/2021

% Increase in total confirmed cases compared to the previous day since 06 March \* Baseline is 13 cases at 05-March-2020

Apr 2020

Jul 2020

Oct 2020

Jan 2021

Apr 2021

Jul 2021

0.49%

## Confirmed Cases of COVID-19 in the Republic of Ireland as at 05/08/2021



## Geographical Spread of COVID-19 Confirmed Cases and Suspected Cases across Acute Hospital Sites as at 05/08/2021 20:00



#### Total Confirmed COVID-19 Cases

| 8am | 2pm | 8pm |
|-----|-----|-----|
| 193 | 194 | 182 |



#### Total Confirmed COVID-19 Cases (Past 24 Hours)



UHW

Wexford

0

0

#### Current Number of COVID-19 Suspected Cases

| 8am | 2pm | 8pm |
|-----|-----|-----|
| 131 | 120 | 81  |



Acute Hospitals | Page 5

# Number of Confirmed COVID-19 Cases Admitted across 29 acute sites (including CHI)

Number of Confirmed COVID-19 Cases Admitted on Site at 0800hrs, 1400hrs and 2000hrs



# Percentage Variance at <u>8am</u> of Confirmed COVID-19 cases Admitted Across 29 sites compared to the previous day

% Variance at 8am of confirmed COVID-19 cases admitted across 29 site