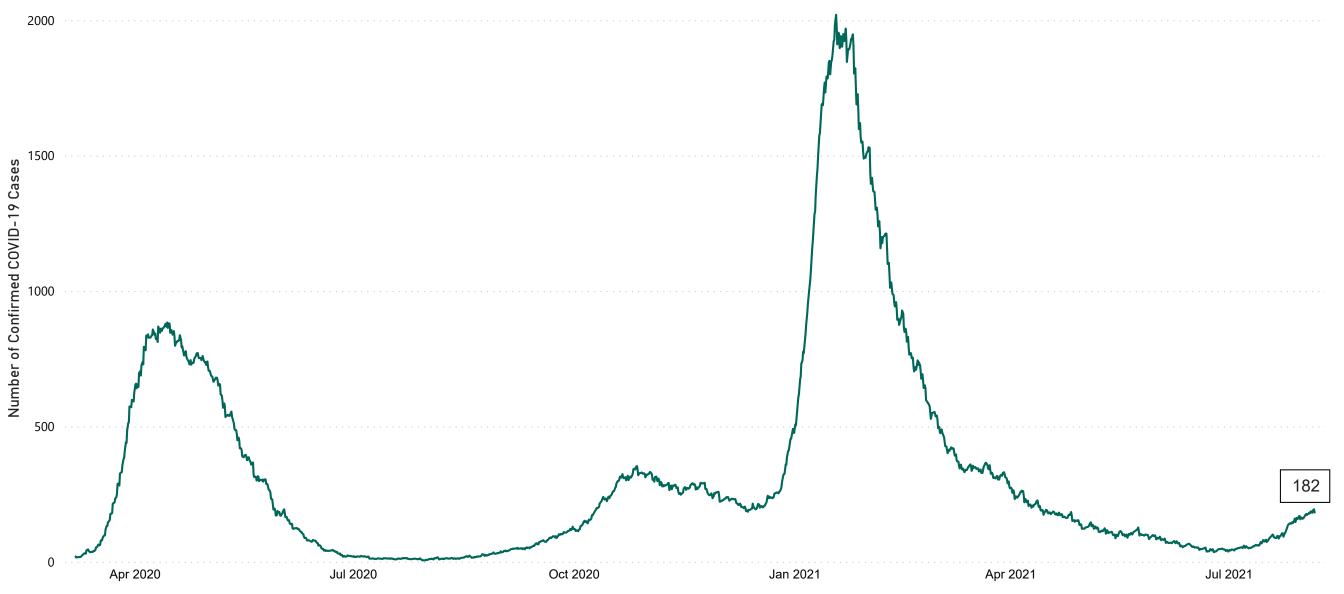

### New Confirmed COVID-19 Cases in the Republic of Ireland as at 05/08/2021

New Confirmed COVID-19 Cases in the Republic of Ireland as at 05/08/2021

Source: Department of Health 2020, < https://www.gov.ie/en/news/7e0924-latest-updates-on-covid-19-coronavirus/>

## Confirmed Cases of COVID-19 in the Republic of Ireland as at 05/08/2021