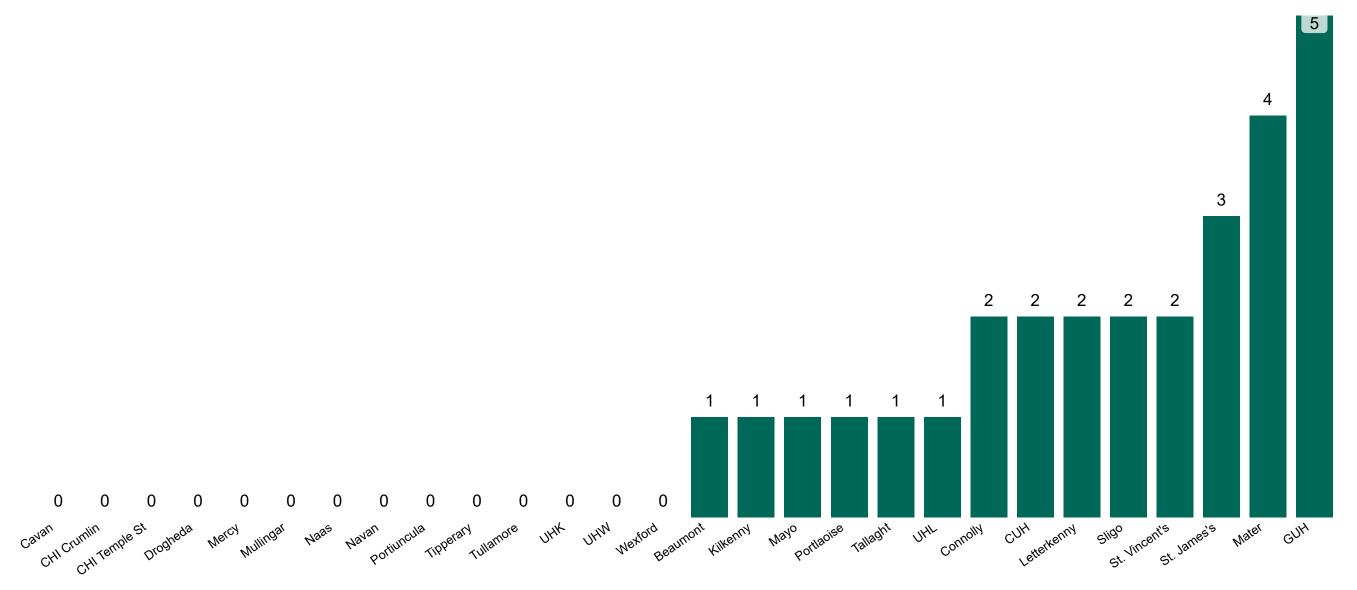

lts Awaited Across 29 acute sites as at 05/08/2021

Number of COVID-19 Swab Results Awaited at 0800hrs, 1400hrs and 2000hrs



Source: SBAR Portal Note: There is no suspected C-19 data available from 14/05/2021 to 07/07/2021 due to the impacts of the cyber-attack.

PMIU COVID-19 Daily Operations Update Acute Hospitals | Page 8

### Number of Available General Beds on 05/08/2021



Sources: (General Bed Vacancies) - SBAR Portal

## Number of ICU/HDU Beds Available on 05/08/2021



Sources: (Critical Care Bed Vacancies) - ICU Bed Information System (National Office of Clinical Audit (NOCA))

PMIU COVID-19 Daily Operations Update Acute Hospitals | Page 10

## ICU/HDU Summary as at 05/08/2021 10:30



### **Confirmed COVID-19 Cases in ICU/HDU**

Confirmed COVID-19 Cases in ICU/HDU 05/08/2021



## **Confirmed COVID-19 Cases in ICU/HDU**



PMIU COVID-19 Daily Operations Update Acute Hospitals | Page 13

# DOCUMENT ENDS