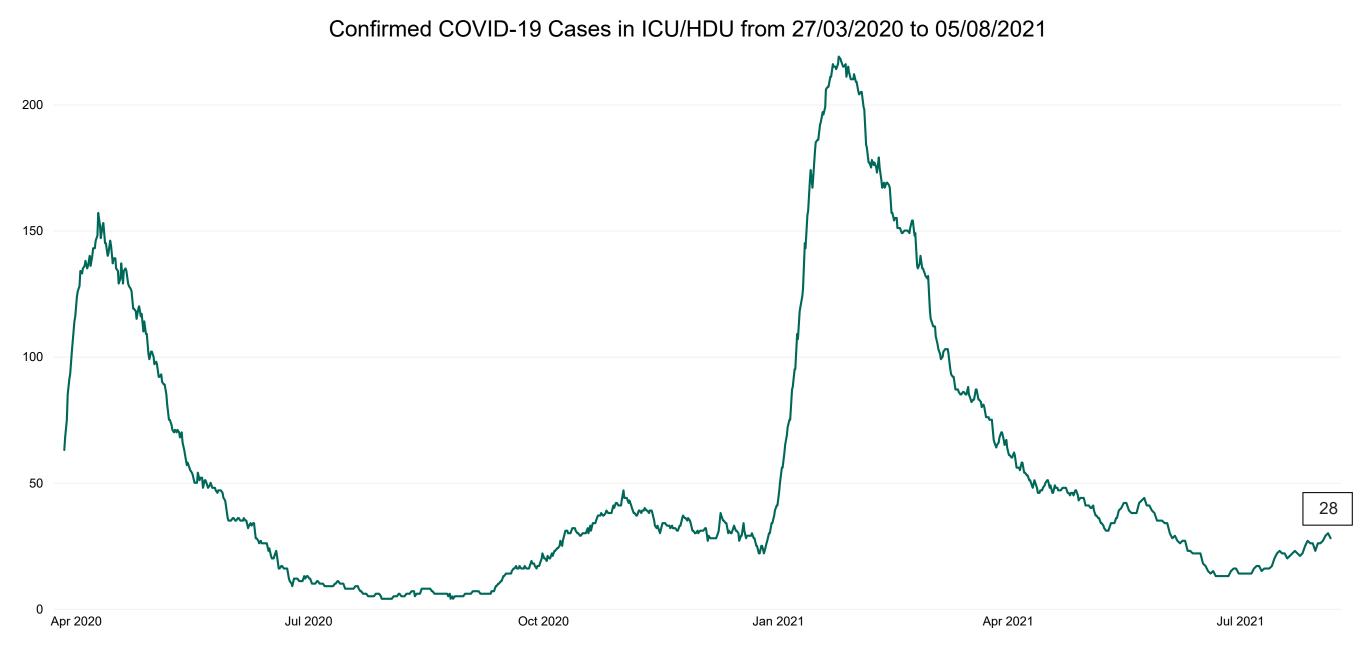

### **Confirmed COVID-19 Cases in ICU/HDU**

Confirmed COVID-19 Cases in ICU/HDU 05/08/2021

## **Confirmed COVID-19 Cases in ICU/HDU**

PMIU COVID-19 Daily Operations Update Acute Hospitals | Page 13