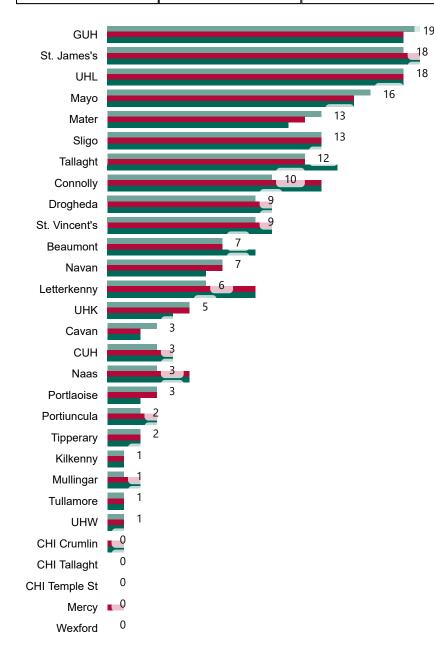

## Geographical Spread of COVID-19 Confirmed Cases and Suspected Cases across Acute Hospital Sites as at 05/08/2021 20:00

#### Total Confirmed COVID-19 Cases (Past 24 Hours)

UHW

Wexford

0

0