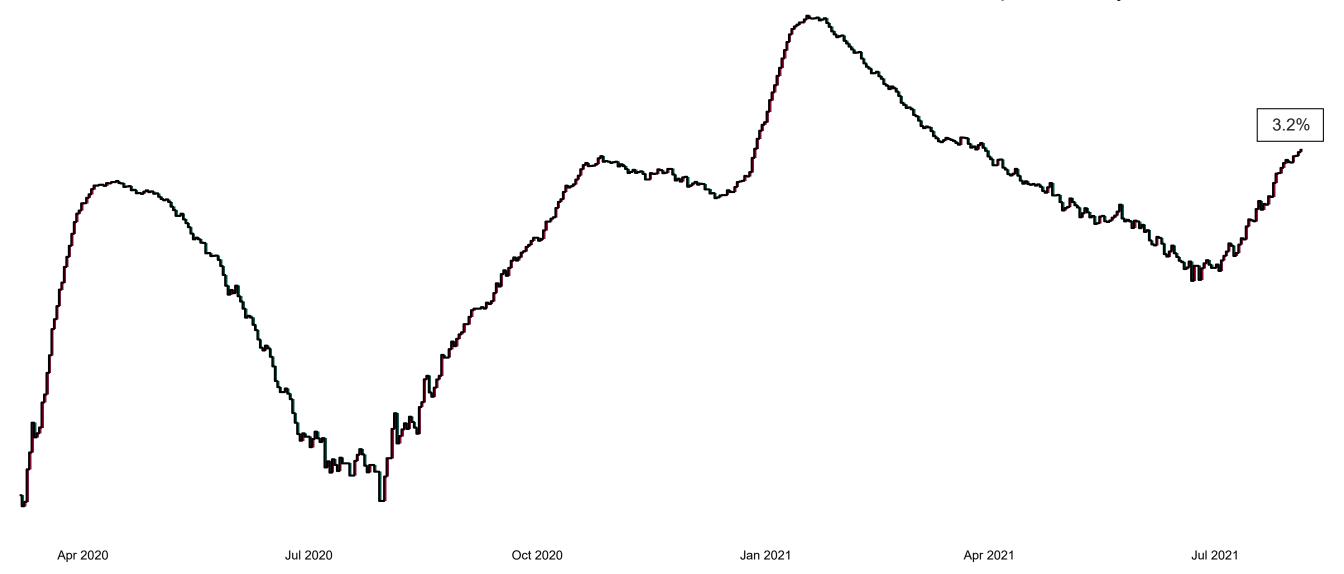

### Percentage Increase compared to the Previous Day as at 05/08/2021

% Increase in total confirmed cases compared to the previous day since 06 March \* Baseline is 13 cases at 05-March-2020

Apr 2020

Jul 2020

Oct 2020

Jan 2021

Apr 2021

Jul 2021

0.49%