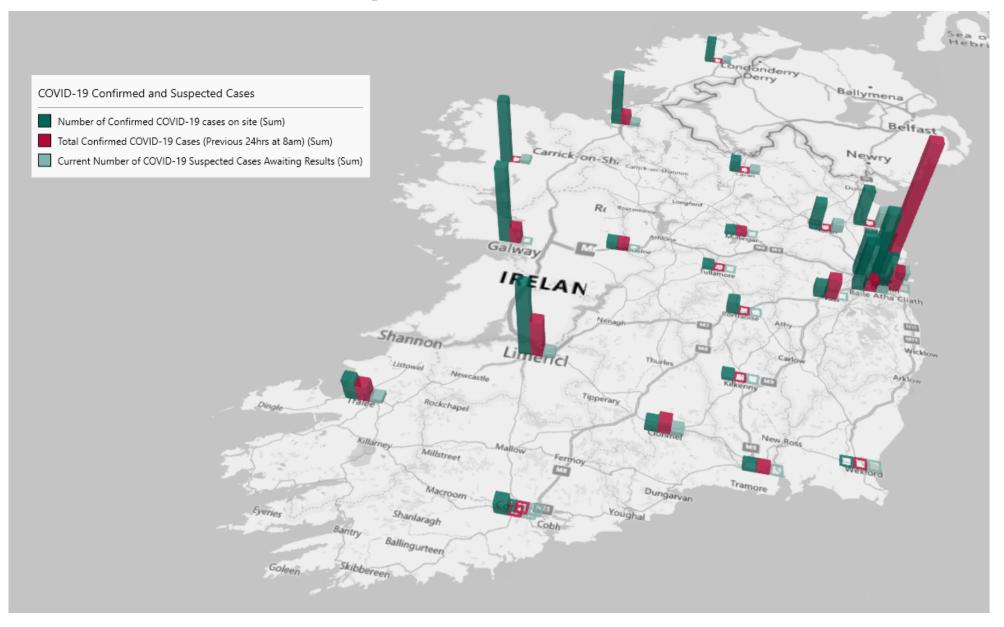

## Geographical Spread of COVID-19 Confirmed Cases and Suspected Cases across Acute Hospital Sites as at 05/08/2021 20:00