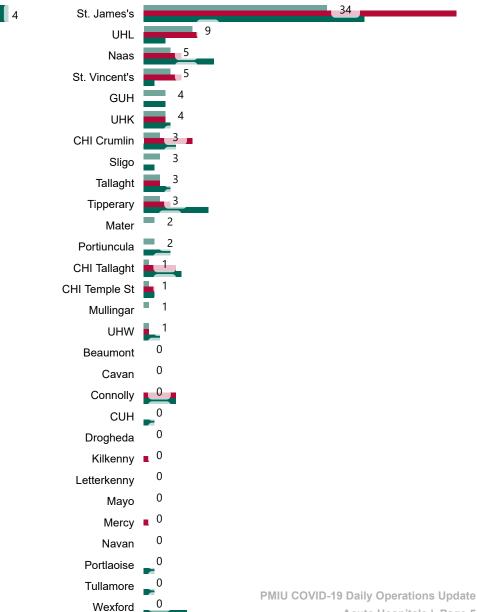

## Geographical Spread of COVID-19 Confirmed Cases and Suspected Cases across Acute Hospital Sites as at 05/08/2021 20:00

#### Total Confirmed COVID-19 Cases (Past 24 Hours)

UHW

Wexford

0

0