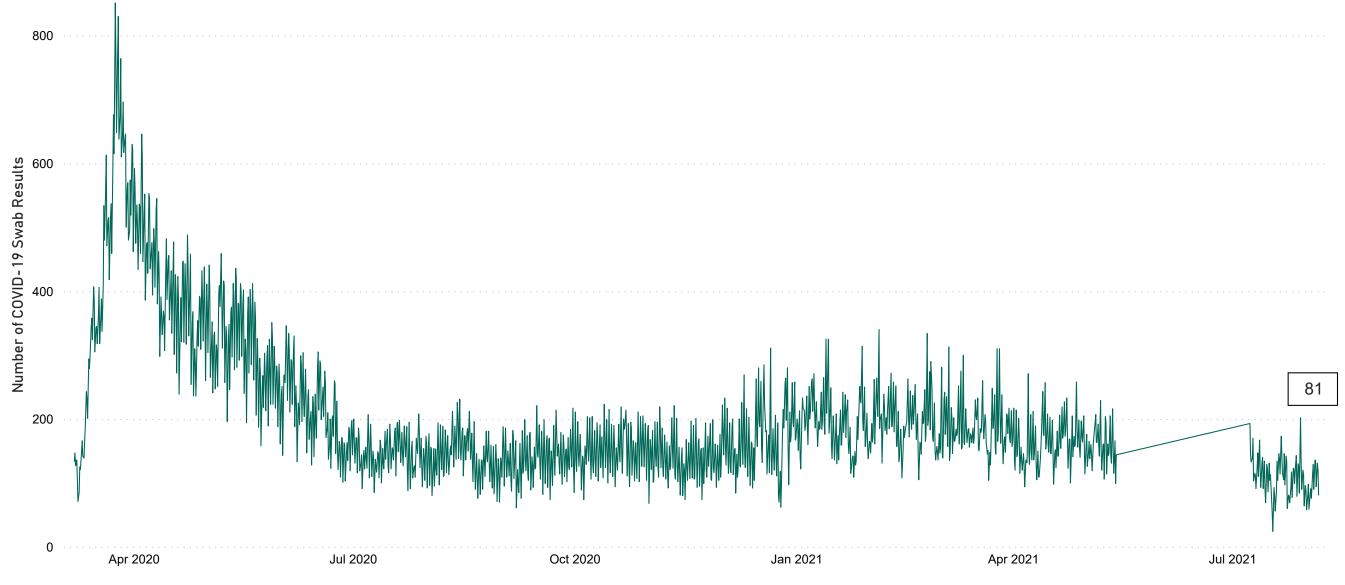

# Number of Suspected COVID-19 Swab Results Awaited Across 29 acute sites as at 05/08/2021

Number of COVID-19 Swab Results Awaited at 0800hrs, 1400hrs and 2000hrs

Source: SBAR Portal Note: There is no suspected C-19 data available from 14/05/2021 to 07/07/2021 due to the impacts of the cyber-attack.

#### Current Number of COVID-19 Suspected Cases

| 8am | 2pm | 8pm |
|-----|-----|-----|
| 131 | 120 | 81  |

Acute Hospitals | Page 5