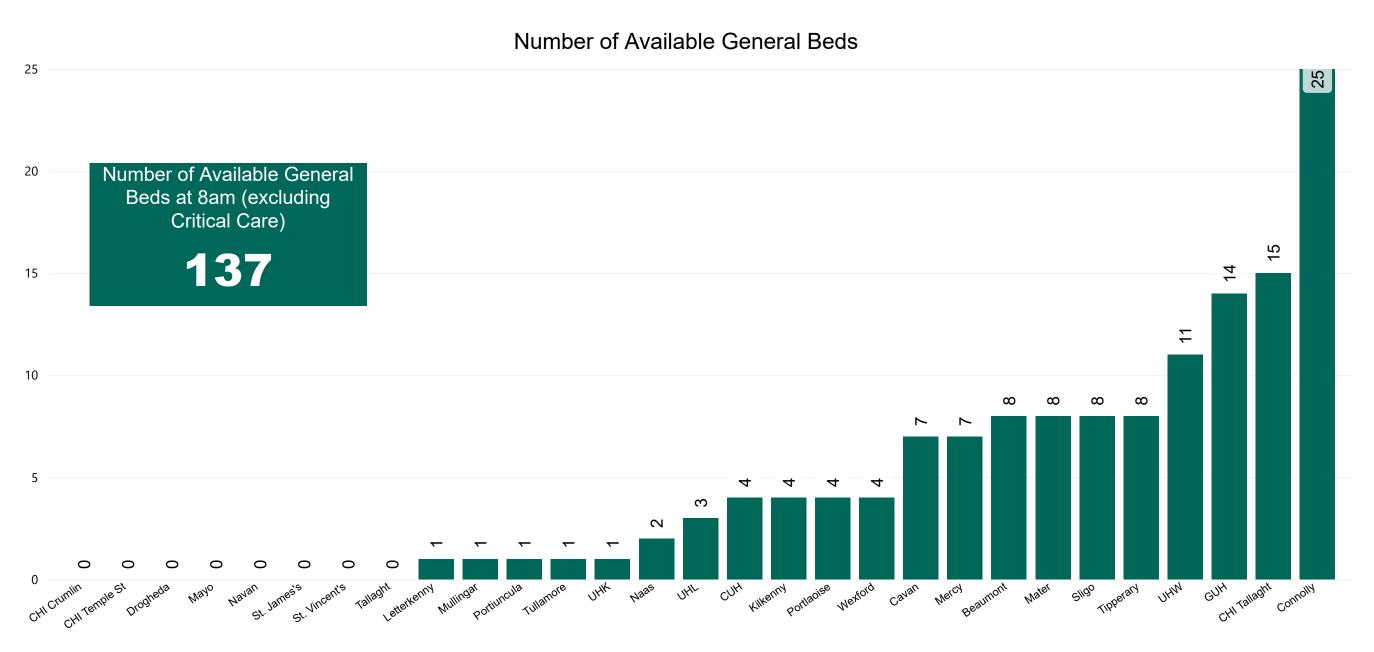

### Number of Available General Beds on 05/08/2021

Sources: (General Bed Vacancies) - SBAR Portal