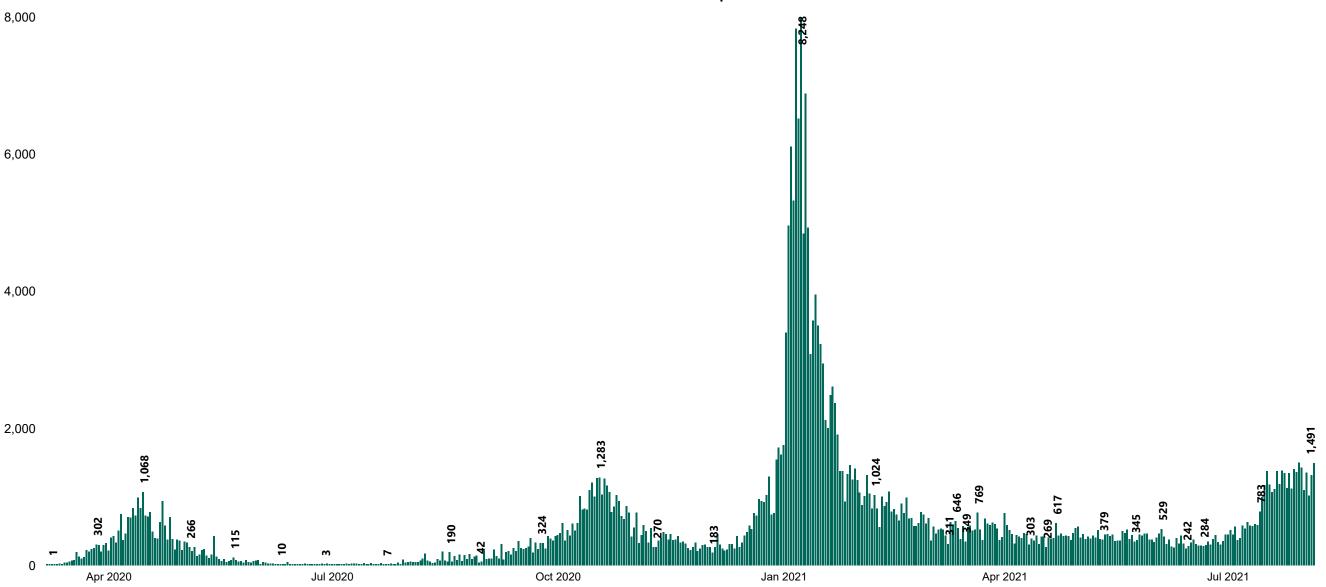

### New Confirmed COVID-19 Cases in the Republic of Ireland as at 05/08/2021

New Confirmed COVID-19 Cases in the Republic of Ireland as at 05/08/2021

Source: Department of Health 2020, < https://www.gov.ie/en/news/7e0924-latest-updates-on-covid-19-coronavirus/>