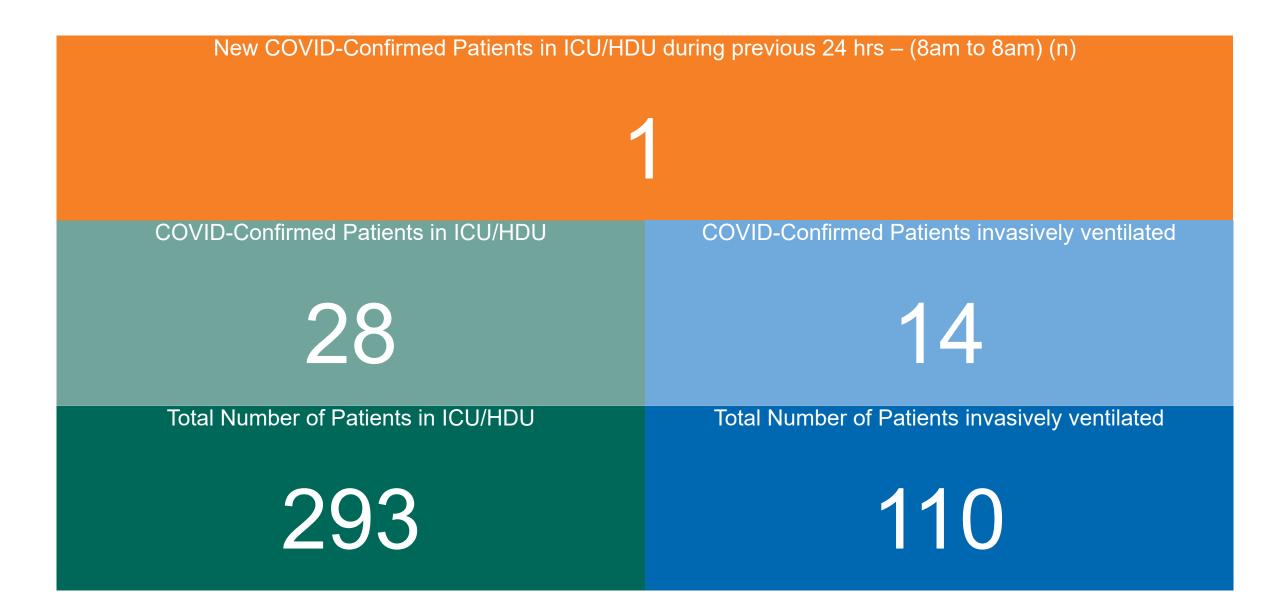

### **Confirmed COVID-19 Cases in ICU/HDU**

Confirmed COVID-19 Cases in ICU/HDU 05/08/2021

## **Confirmed COVID-19 Cases in ICU/HDU**

PMIU COVID-19 Daily Operations Update Acute Hospitals | Page 13