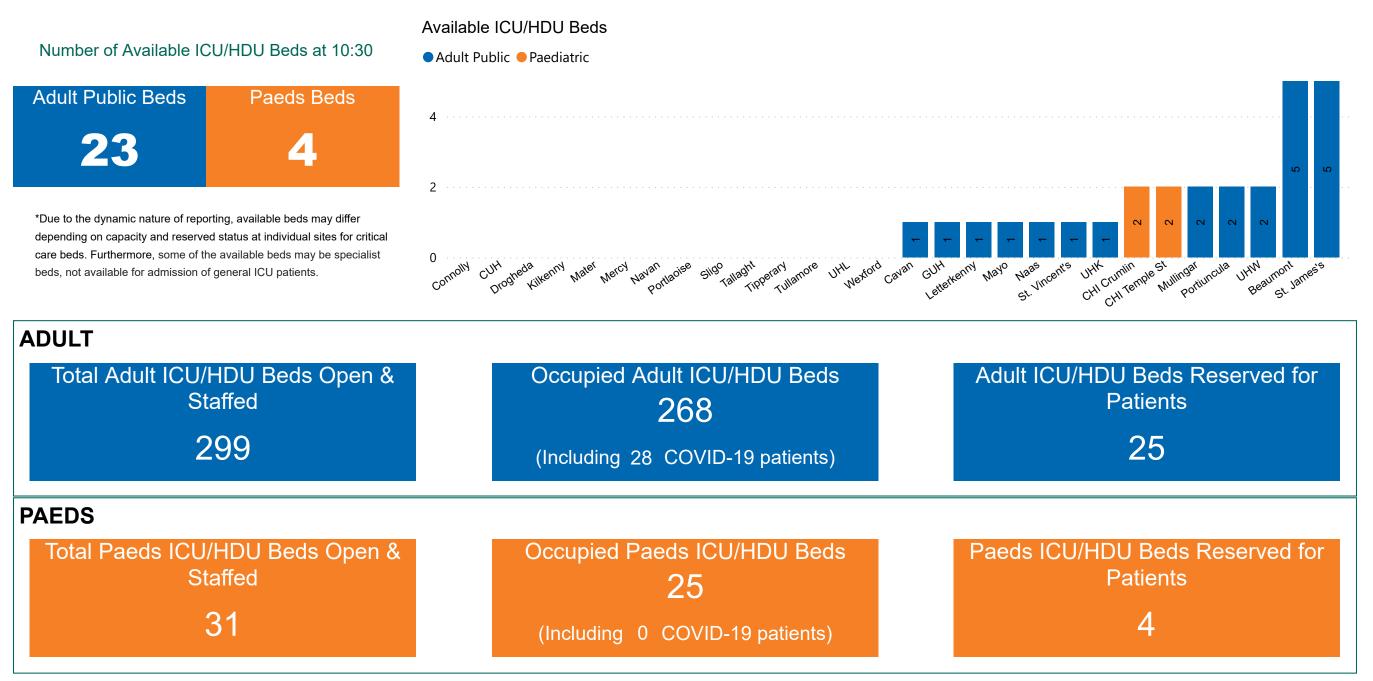

## Number of ICU/HDU Beds Available on 05/08/2021

Sources: (Critical Care Bed Vacancies) - ICU Bed Information System (National Office of Clinical Audit (NOCA))

PMIU COVID-19 Daily Operations Update Acute Hospitals | Page 10

## ICU/HDU Summary as at 05/08/2021 10:30