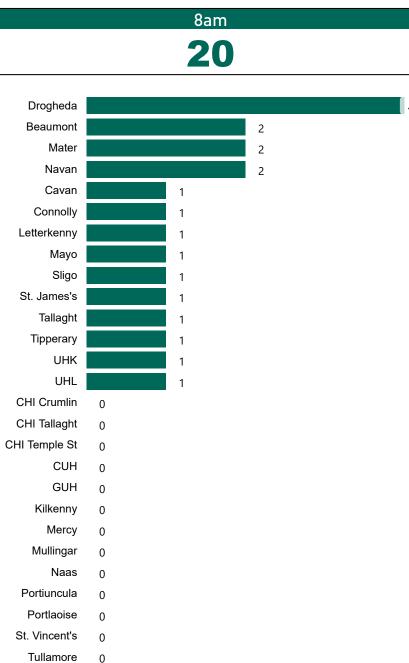

## Geographical Spread of COVID-19 Confirmed Cases and Suspected Cases across Acute Hospital Sites as at 05/08/2021 20:00

#### Total Confirmed COVID-19 Cases

| 8am | 2pm | 8pm |
|-----|-----|-----|
| 193 | 194 | 182 |