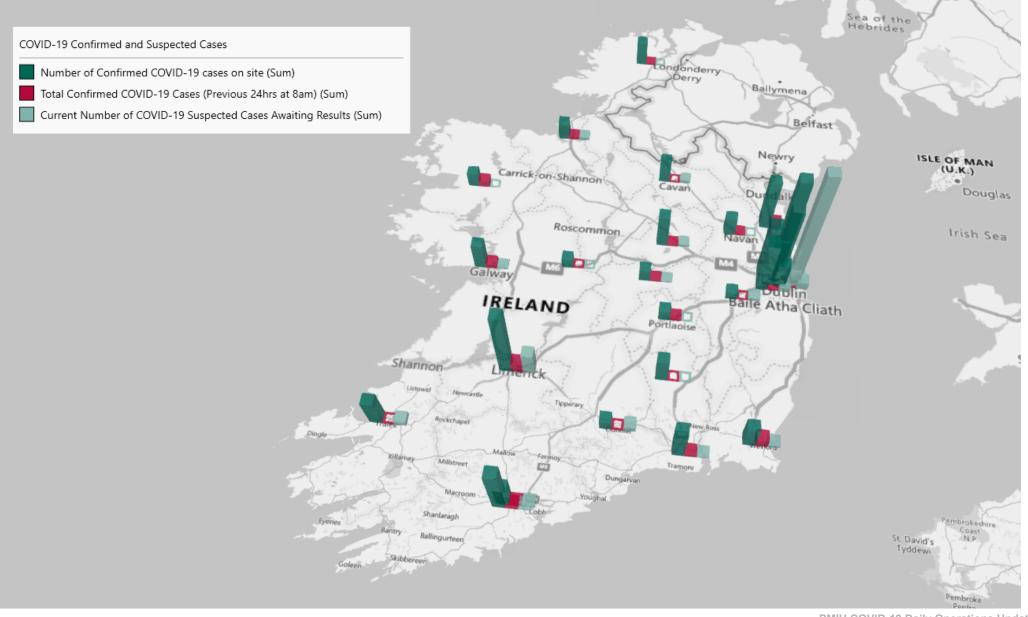

# Geographical Spread of COVID-19 Confirmed Cases and Suspected Cases across Acute Hospital Sites as at 23/11/2021 20:00