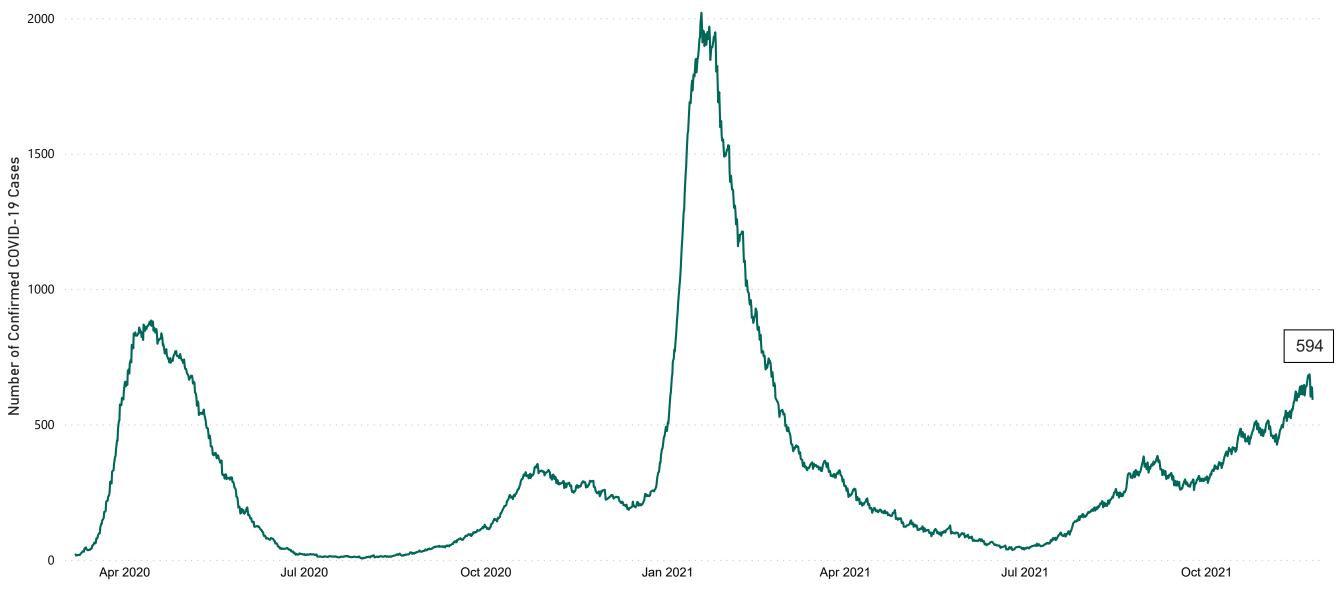

#### New Confirmed COVID-19 Cases in the Republic of Ireland as at 23/11/2021

New Confirmed COVID-19 Cases in the Republic of Ireland as at 23/11/2021

**Source:** Department of Health 2020, < https://www.gov.ie/en/news/7e0924-latest-updates-on-covid-19-coronavirus/> up to 05/09/21 and from <https://covid19ireland-geohive.hub.arcgis.com/> thereafter