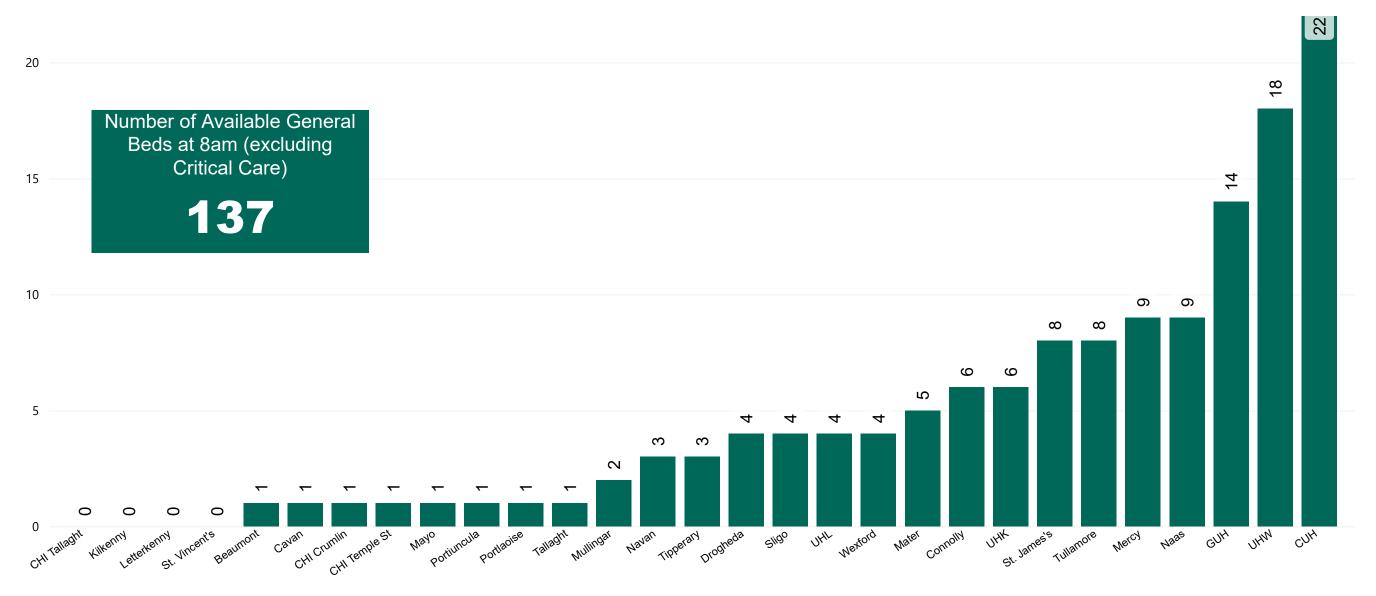

#### Number of Available General Beds on 23/11/2021

Number of Available General Beds