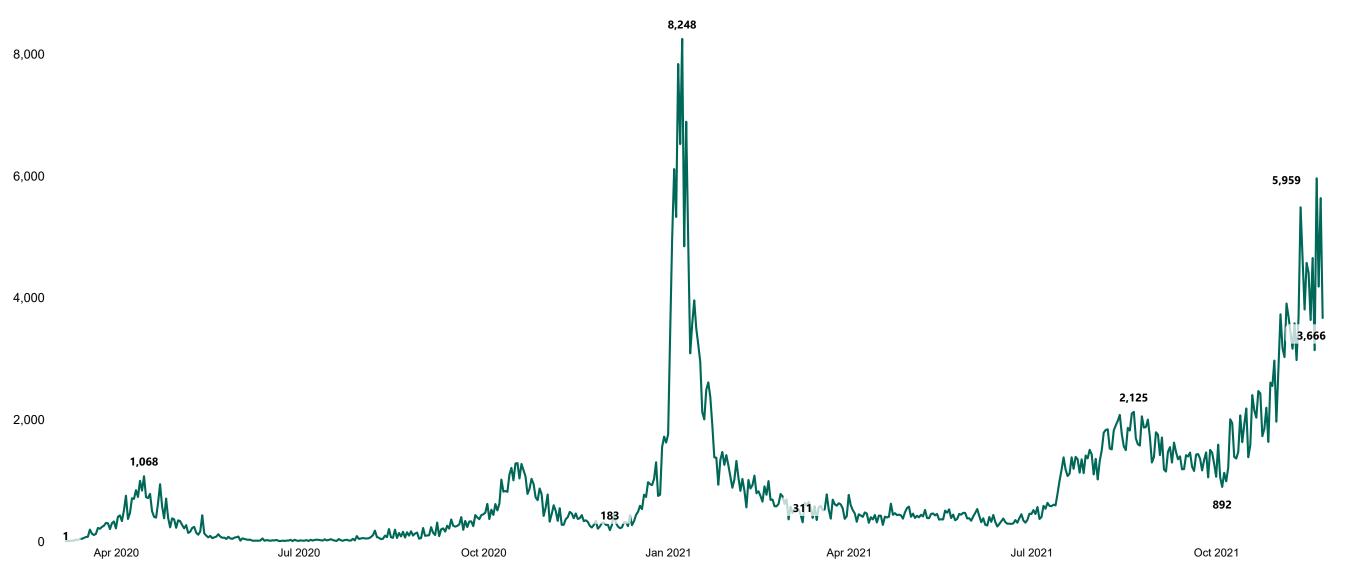

#### New Confirmed COVID-19 Cases in the Republic of Ireland as at 23/11/2021

New Confirmed COVID-19 Cases in the Republic of Ireland as at 23/11/2021

**Source:** Department of Health 2020, < https://www.gov.ie/en/news/7e0924-latest-updates-on-covid-19-coronavirus/> up to 05/09/21 and from <https://covid19ireland-geohive.hub.arcgis.com/> thereafter