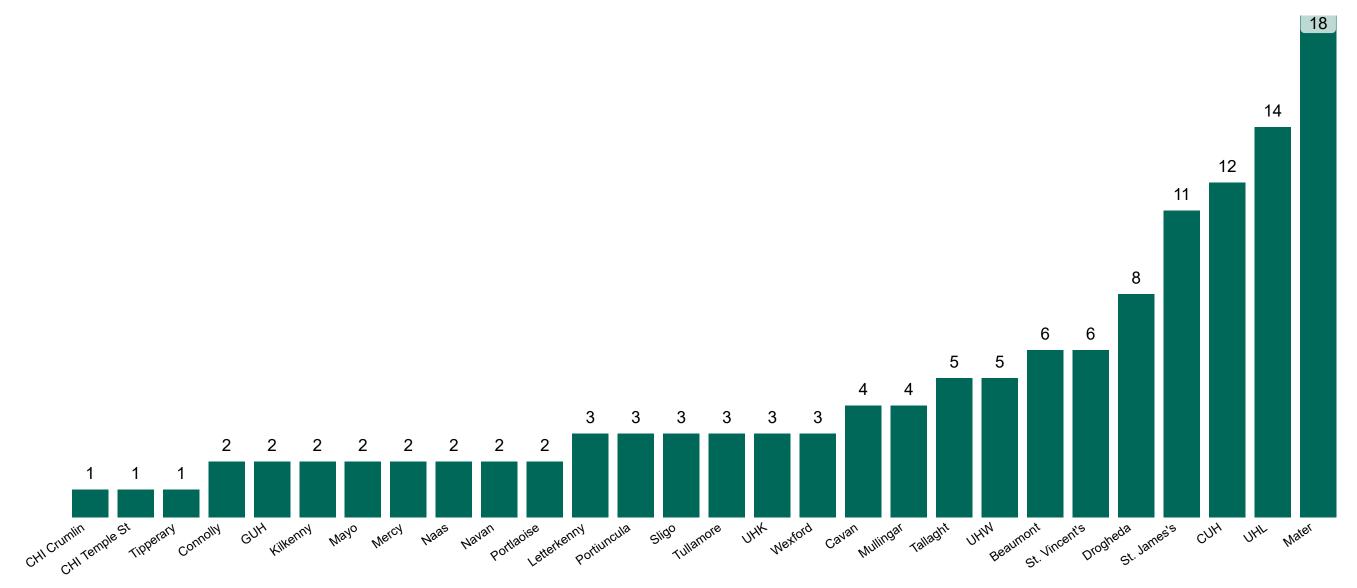

# Geographical Spread of COVID-19 Confirmed Cases and Suspected Cases across Acute Hospital Sites as at 23/11/2021 20:00