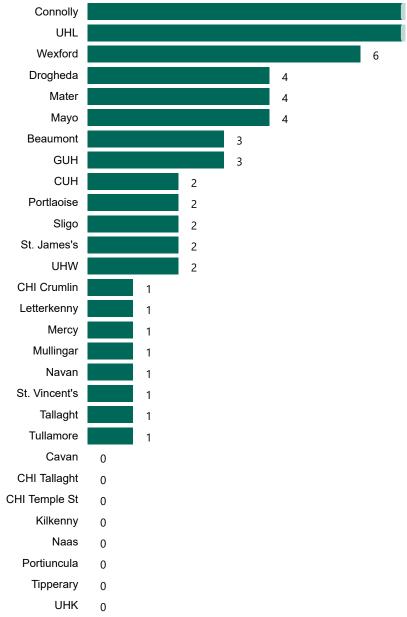

# Geographical Spread of COVID-19 Confirmed Cases and Suspected Cases across Acute Hospital Sites as at 23/11/2021 20:00

#### Total Confirmed COVID-19 Cases

| 8am | 2pm | 8pm |
|-----|-----|-----|
| 638 | 636 | 594 |

73