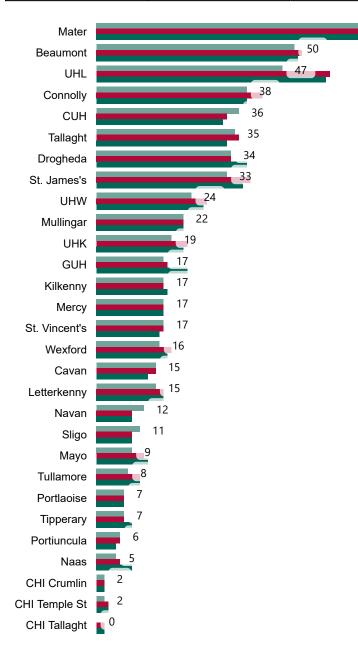

# Number of Confirmed COVID-19 Cases Admitted across 29 acute sites (including CHI)

Number of Confirmed COVID-19 Cases Admitted on Site at 0800hrs, 1400hrs and 2000hrs