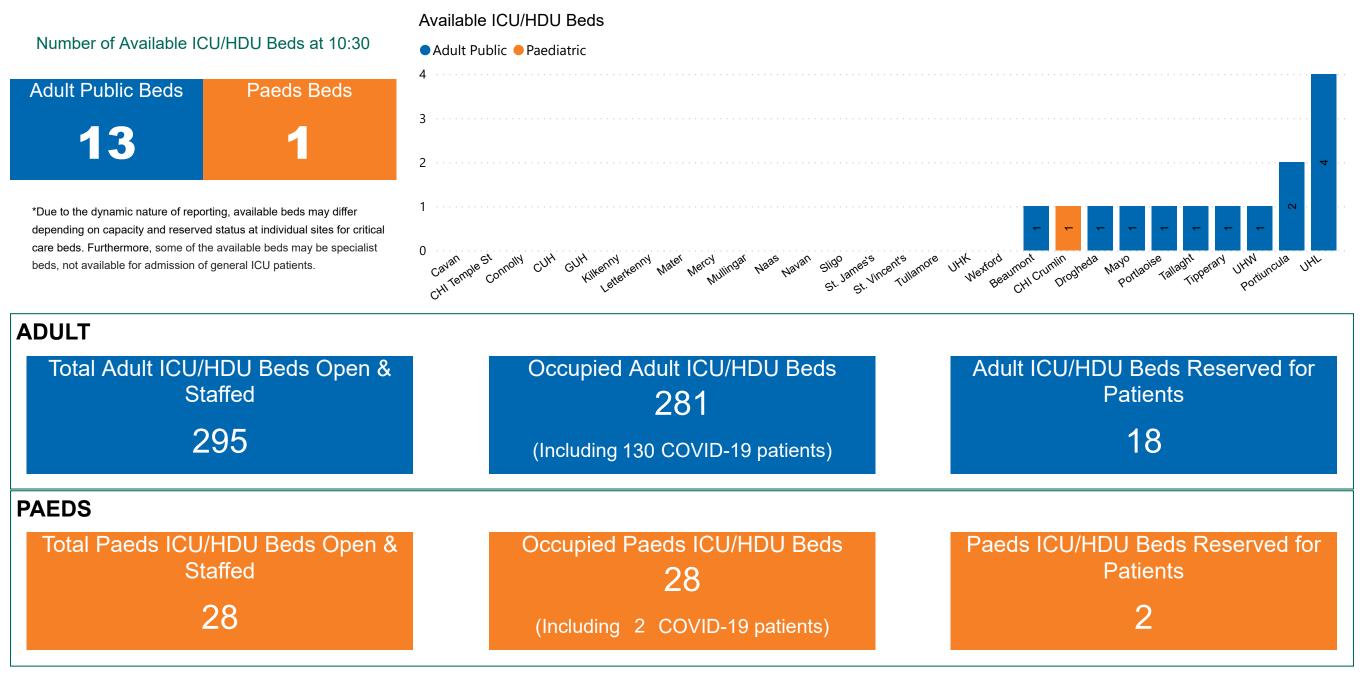

# Number of ICU/HDU Beds Available on 23/11/2021

Sources: (Critical Care Bed Vacancies) - ICU Bed Information System (National Office of Clinical Audit (NOCA))

### ICU/HDU Summary as at 23/11/2021 10:30