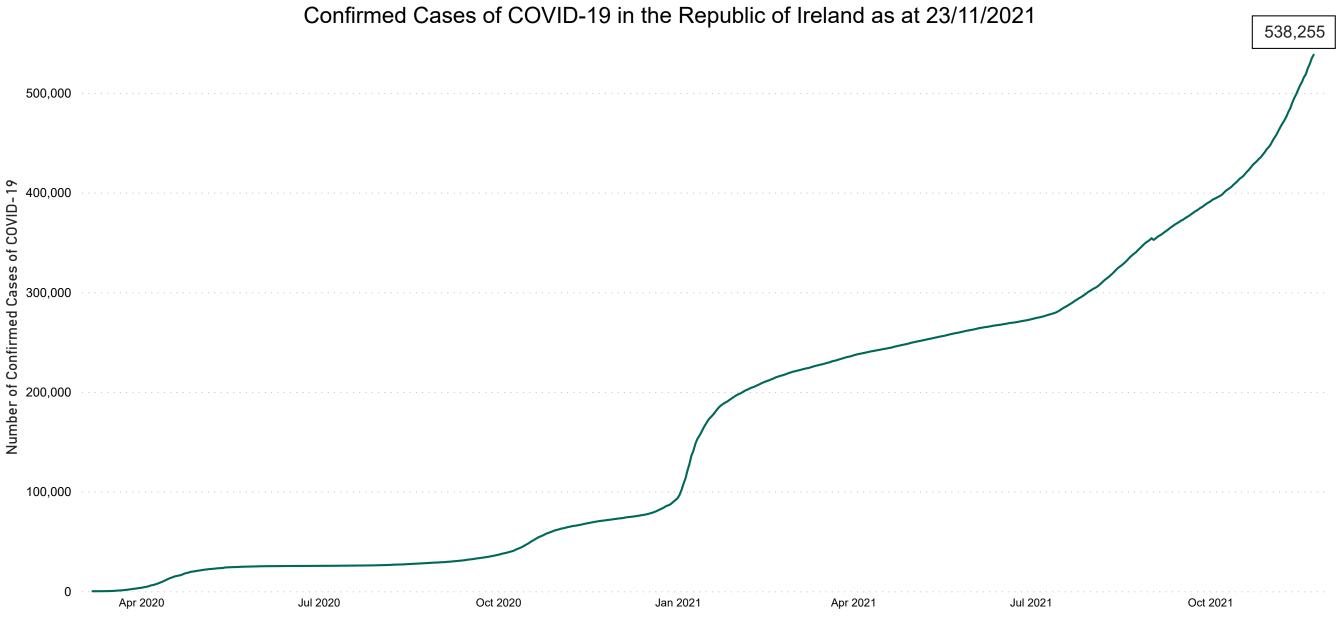

### Confirmed Cases of COVID-19 in the Republic of Ireland as at 23/11/2021

**Source:** Department of Health 2020, < https://www.gov.ie/en/news/7e0924-latest-updates-on-covid-19-coronavirus/> up to 14/05/21 and from <https://covid19ireland-geohive.hub.arcgis.com/> thereafter