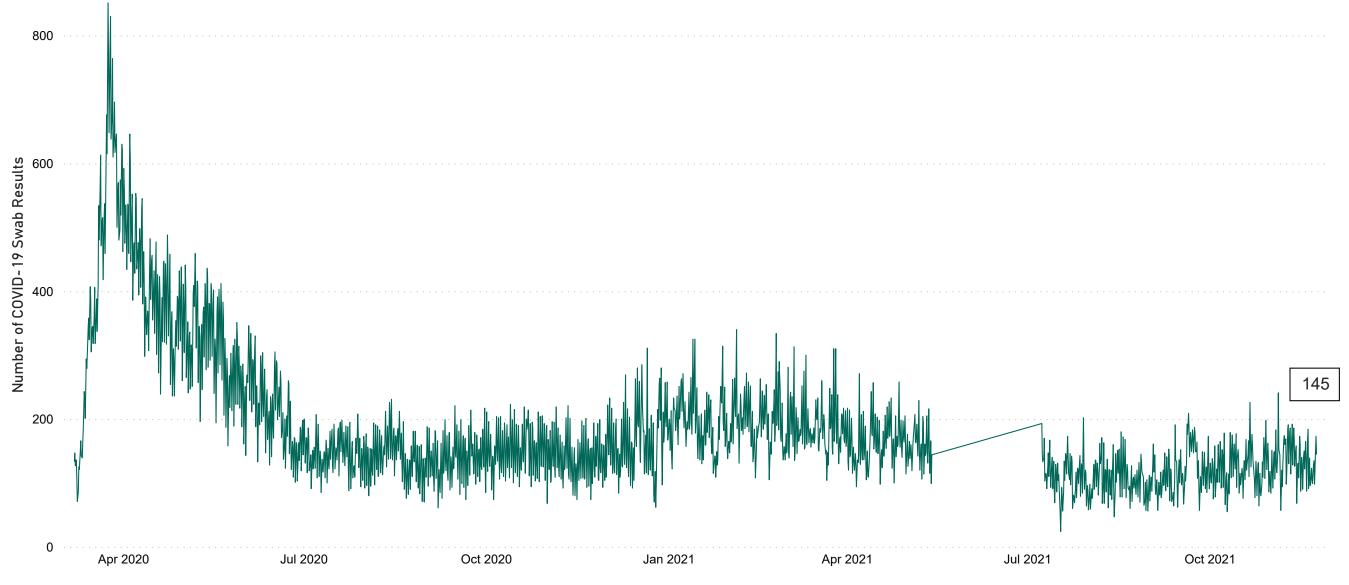

# Number of Suspected COVID-19 Swab Results Awaited Across 29 acute sites as at 23/11/2021

Number of COVID-19 Swab Results Awaited at 0800hrs, 1400hrs and 2000hrs

Source: SBAR Portal Note: There is no suspected C-19 data available from 14/05/2021 to 07/07/2021 due to the impacts of the cyber-attack.