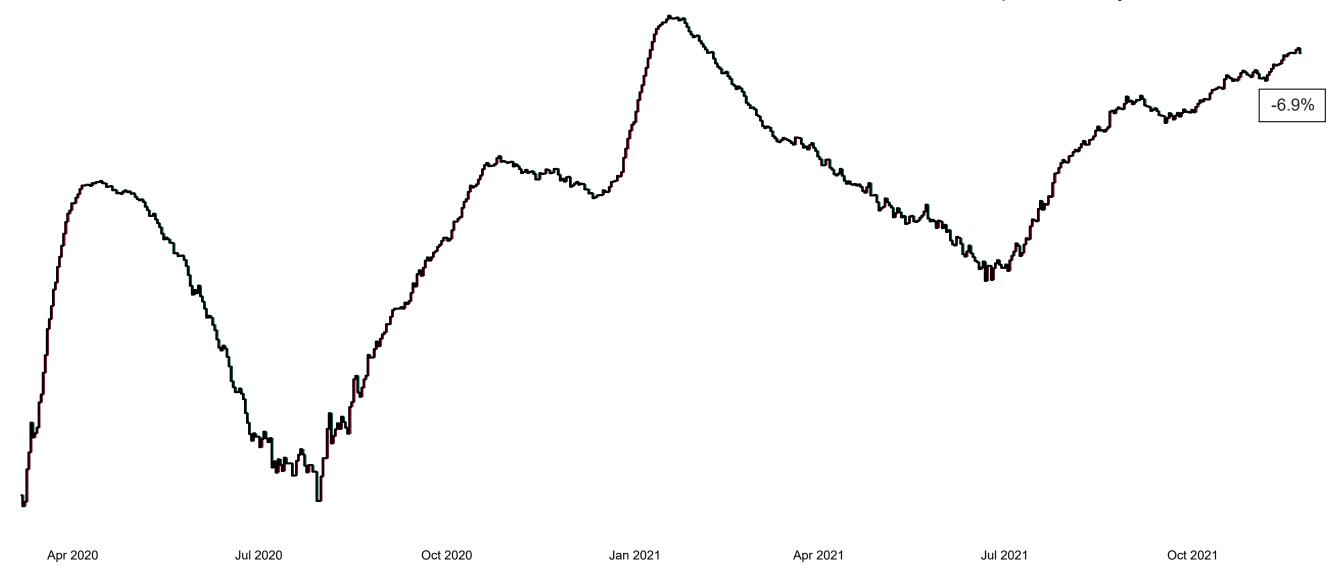

# Percentage Variance at <u>8am</u> of Confirmed COVID-19 cases Admitted Across 29 sites compared to the previous day

% Variance at 8am of confirmed COVID-19 cases admitted across 29 sites to the previous day