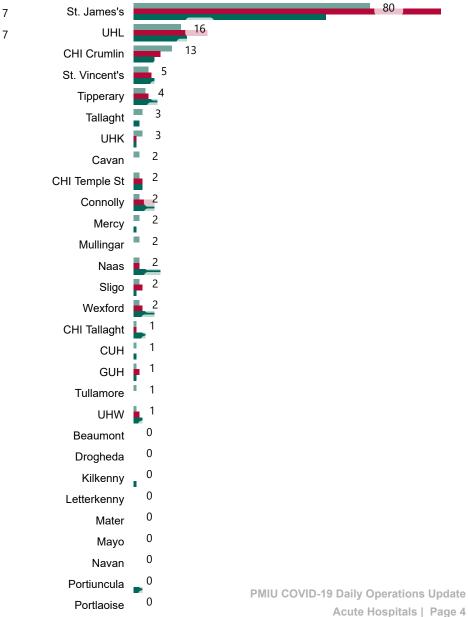

# Number of Suspected COVID-19 Swab Results Awaited Across 29 acute sites as at 23/11/2021

Number of COVID-19 Swab Results Awaited at 0800hrs, 1400hrs and 2000hrs

Source: SBAR Portal Note: There is no suspected C-19 data available from 14/05/2021 to 07/07/2021 due to the impacts of the cyber-attack.