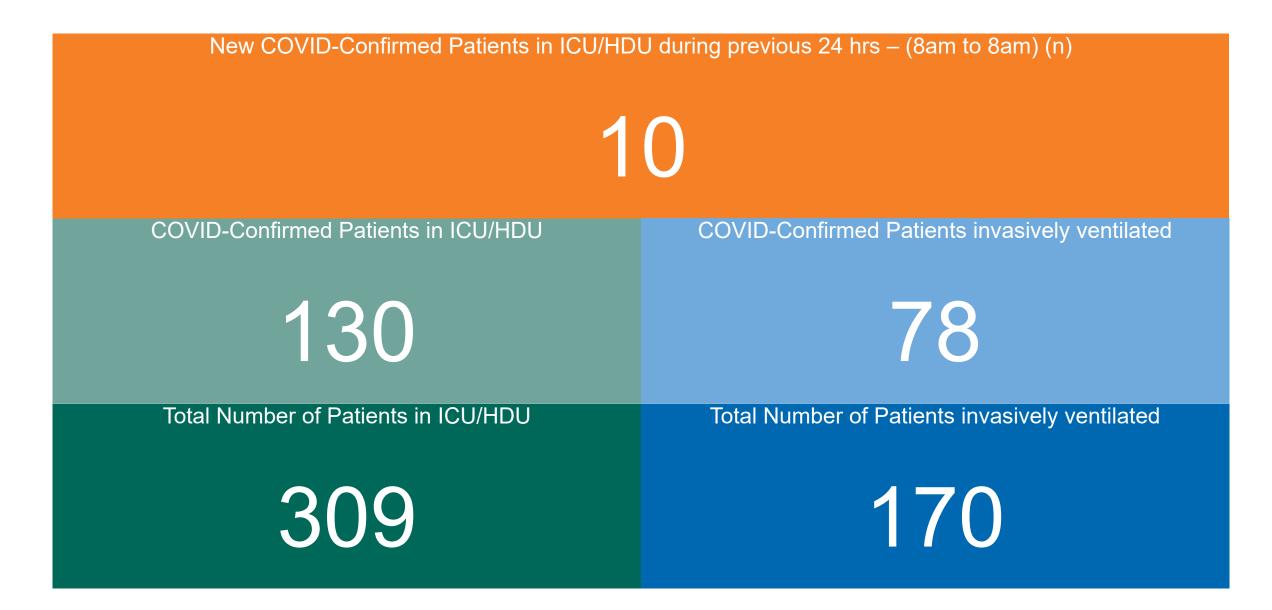

#### **Confirmed COVID-19 Cases in ICU/HDU**

Confirmed COVID-19 Cases in ICU/HDU 23/11/2021

### **Confirmed COVID-19 Cases in ICU/HDU**