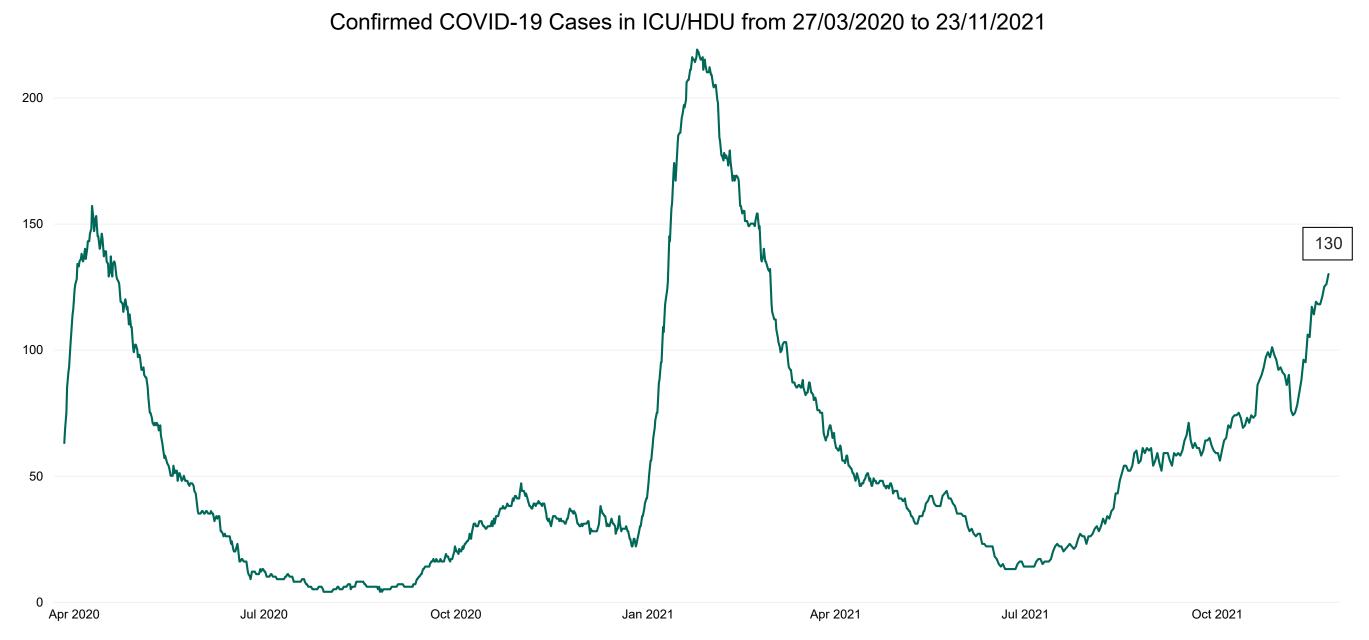

#### **Confirmed COVID-19 Cases in ICU/HDU**

Confirmed COVID-19 Cases in ICU/HDU 23/11/2021

### **Confirmed COVID-19 Cases in ICU/HDU**