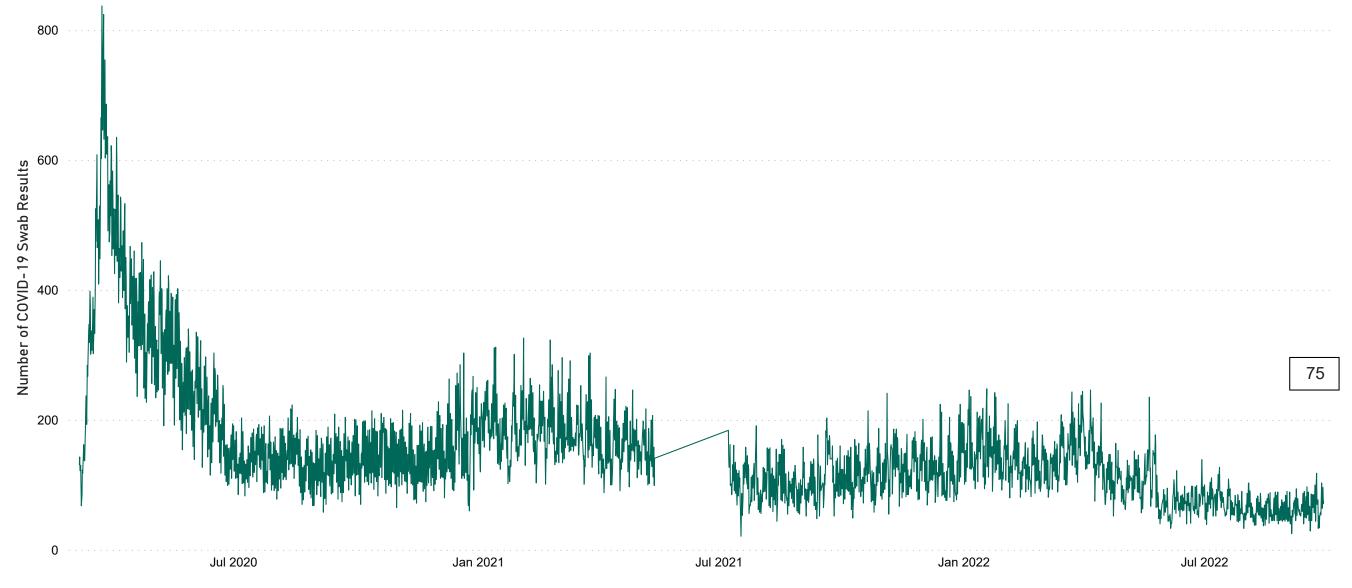

# Number of Suspected COVID-19 Swab Results Awaited Across 29 acute sites as at 28/09/2022

Number of COVID-19 Swab Results Awaited at 0800hrs, 1400hrs and 2000hrs

Source: SBAR Portal Note: There is no suspected C-19 data available from 14/05/2021 to 07/07/2021 due to the impacts of the cyber-attack.