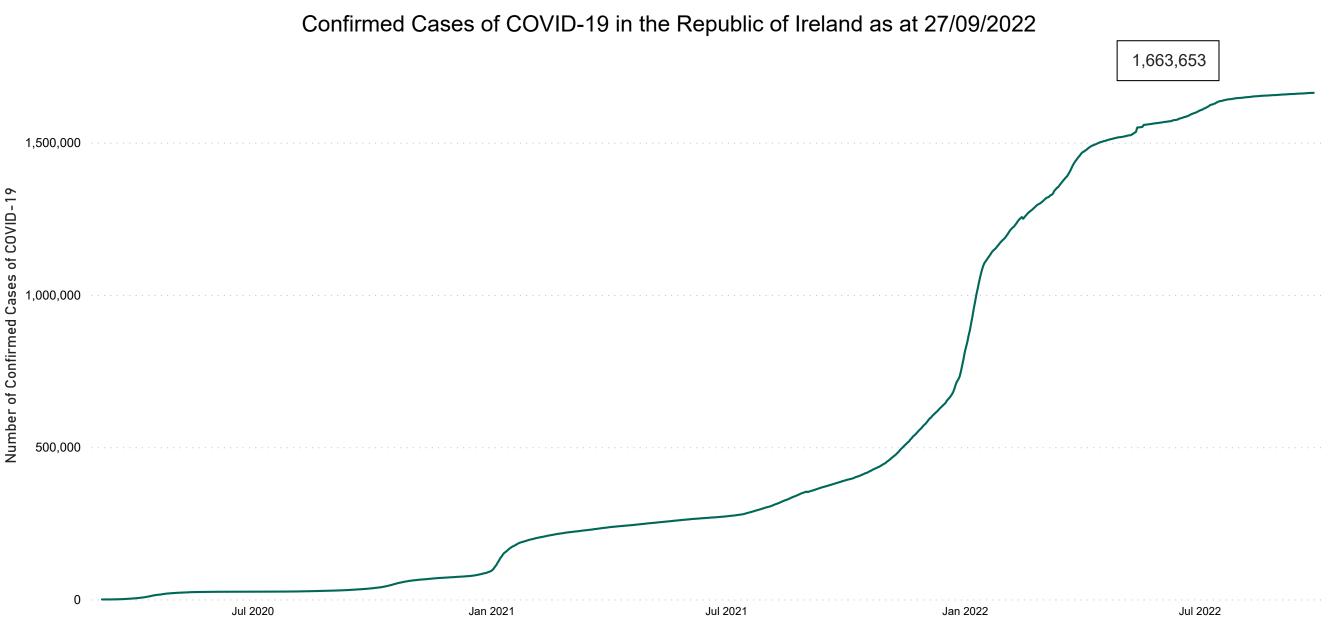

### **Confirmed Cases of COVID-19 in the Republic of Ireland as at 27/09/2022**

**Source:** Department of Health 2020, < https://www.gov.ie/en/news/7e0924-latest-updates-on-covid-19-coronavirus/> up to 14/05/21 and from <https://covid19ireland-geohive.hub.arcgis.com/> thereafter