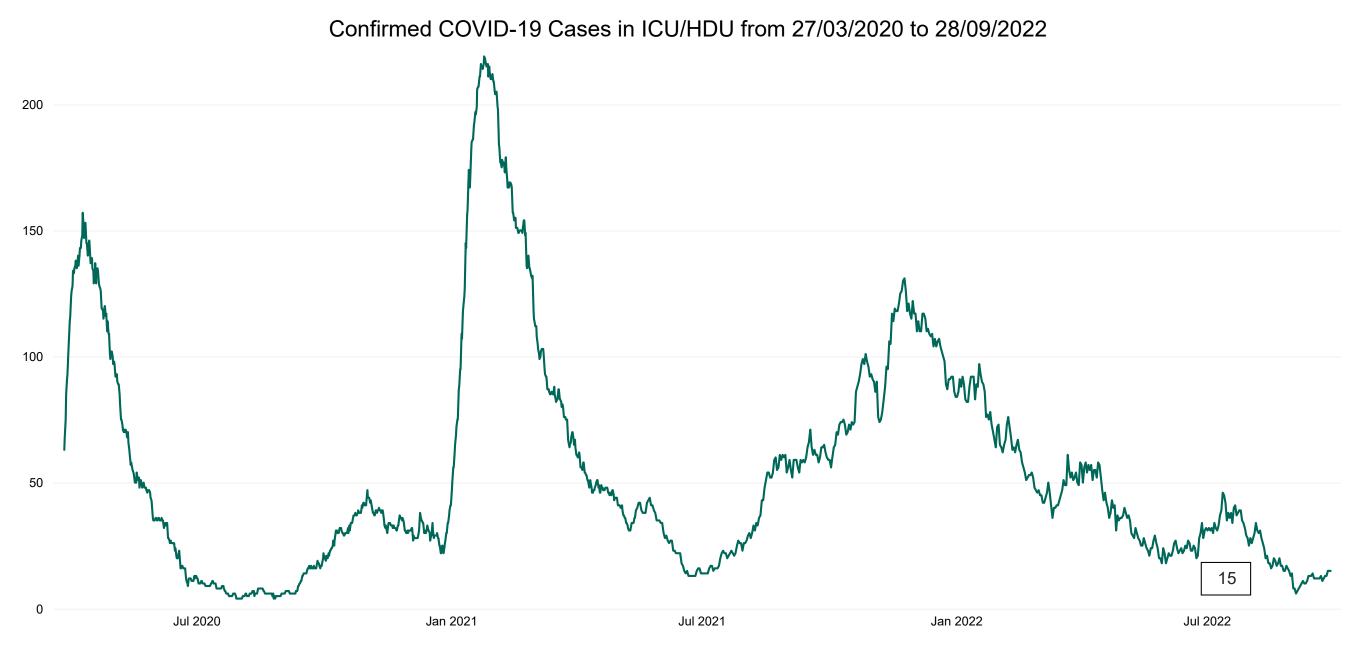

#### **Confirmed COVID-19 Cases in ICU/HDU**

Confirmed COVID-19 Cases in ICU/HDU 28/09/2022

### **Confirmed COVID-19 Cases in ICU/HDU**