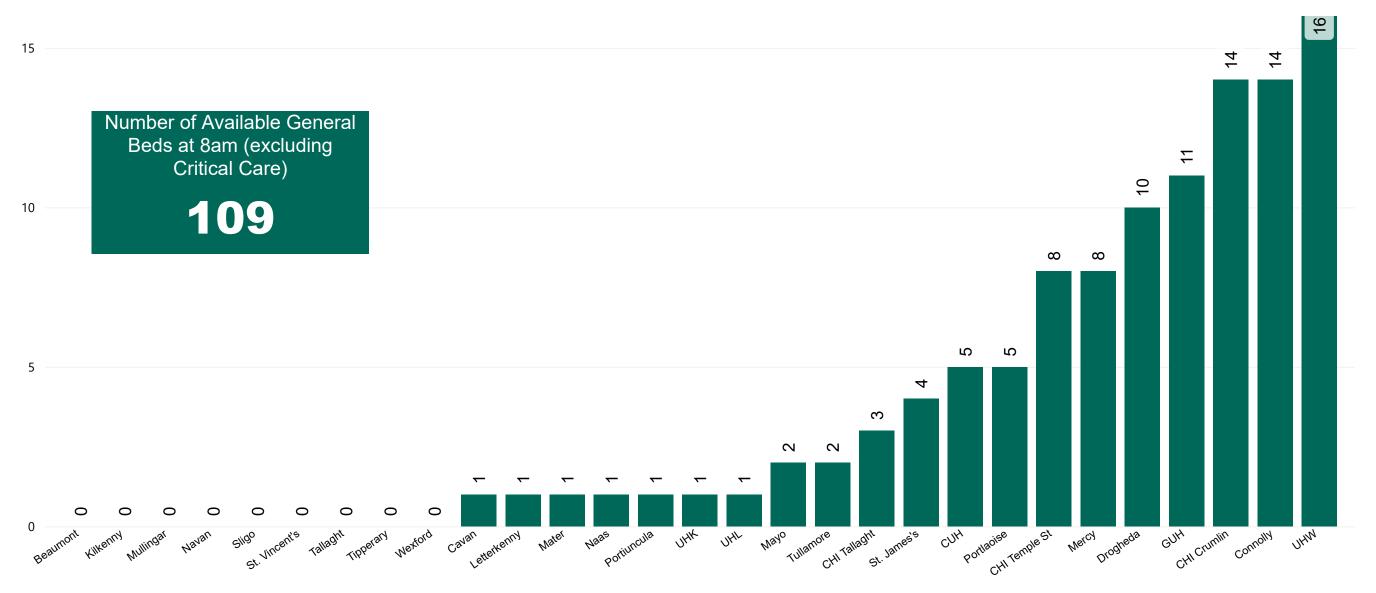

#### Number of Available General Beds on 28/09/2022

Number of Available General Beds