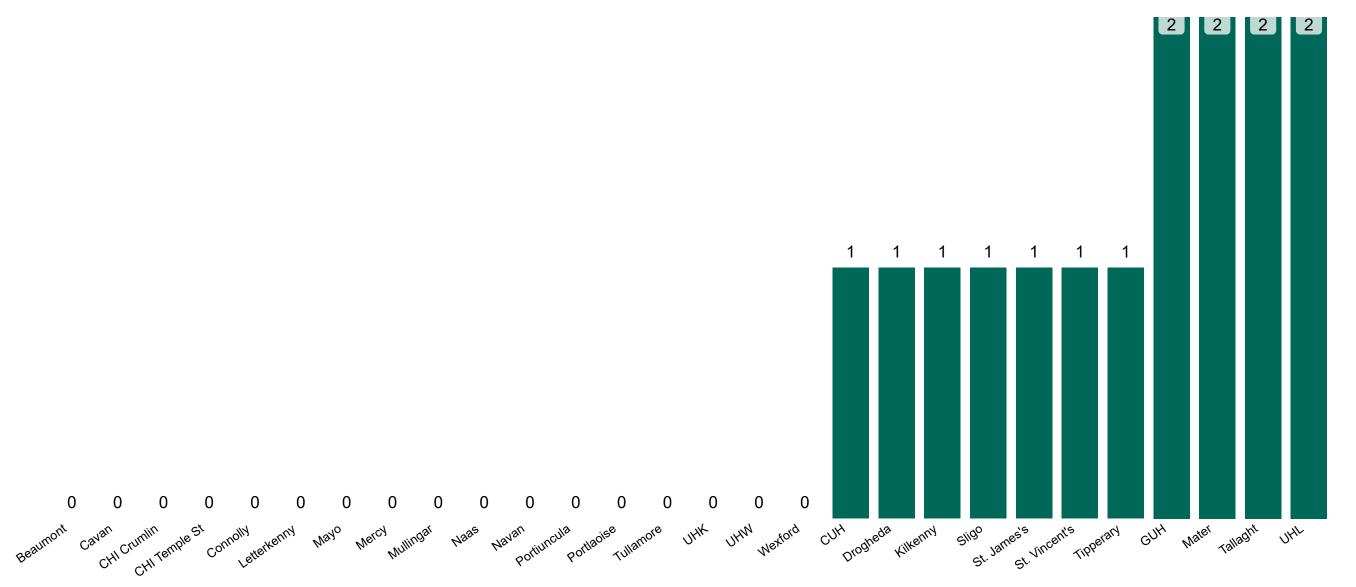

#### Total Confirmed COVID-19 Cases (Past 24 Hours)

CHI Temple St

Connolly

Letterkenny

GUH

Mercy

0

0

0

0

0