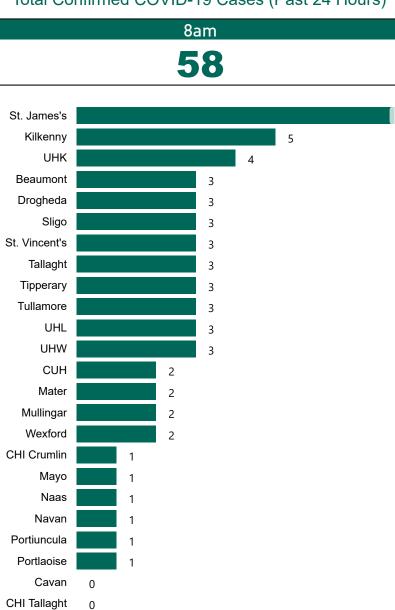

#### Total Confirmed COVID-19 Cases (Past 24 Hours)

CHI Temple St

Connolly

Letterkenny

GUH

Mercy

0

0

0

0

0