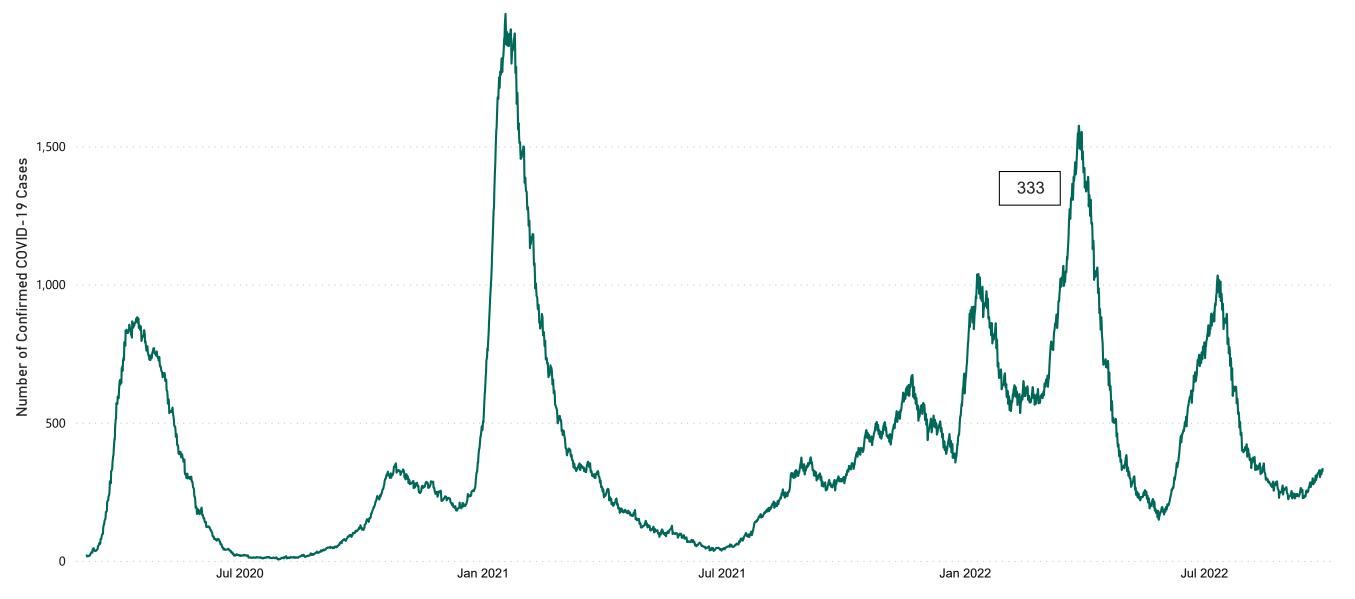

### **Confirmed Cases of COVID-19 in the Republic of Ireland as at 27/09/2022**

**Source:** Department of Health 2020, < https://www.gov.ie/en/news/7e0924-latest-updates-on-covid-19-coronavirus/> up to 14/05/21 and from <https://covid19ireland-geohive.hub.arcgis.com/> thereafter

#### Total Confirmed COVID-19 Cases

| 8am | 2pm | 8pm |
|-----|-----|-----|
| 329 | 323 | 333 |