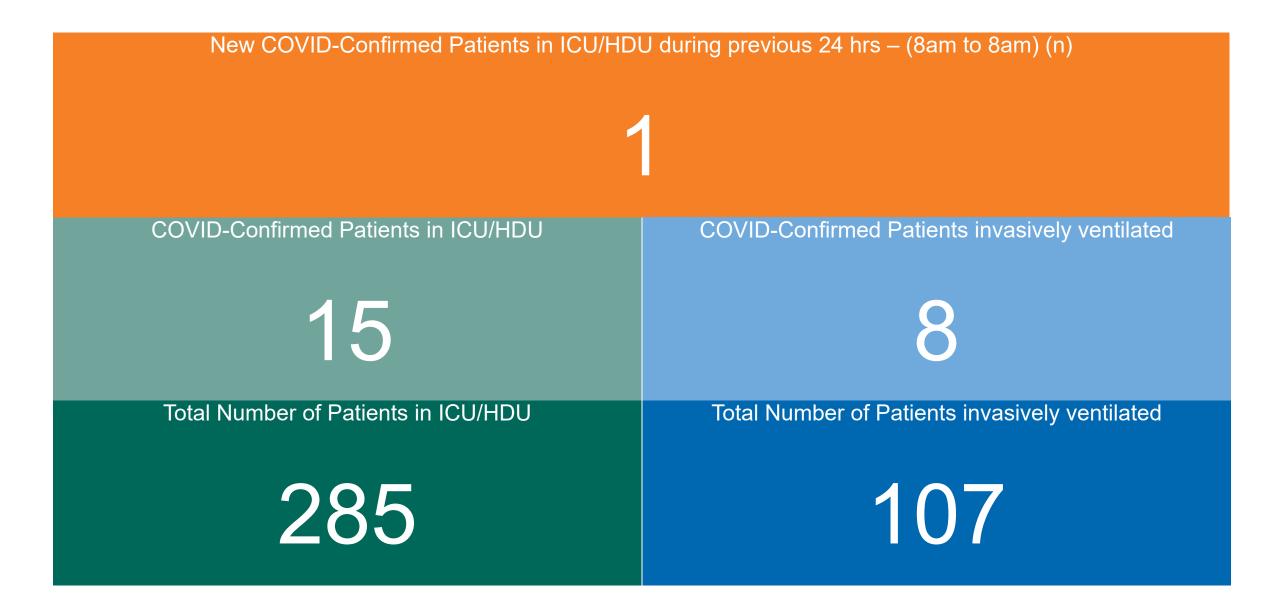

#### **Confirmed COVID-19 Cases in ICU/HDU**

Confirmed COVID-19 Cases in ICU/HDU 28/09/2022

### **Confirmed COVID-19 Cases in ICU/HDU**