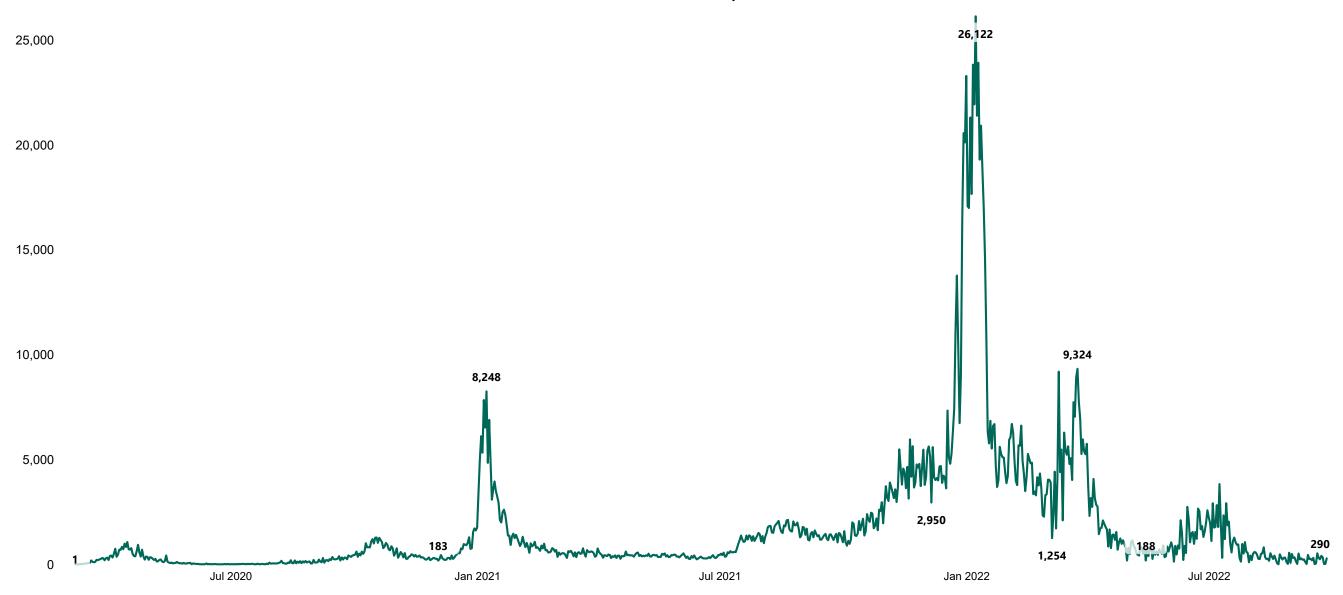

#### New Confirmed COVID-19 Cases in the Republic of Ireland as at 27/09/2022

New Confirmed COVID-19 Cases in the Republic of Ireland as at 27/09/2022

**Source:** Department of Health 2020, < https://www.gov.ie/en/news/7e0924-latest-updates-on-covid-19-coronavirus/> up to 05/09/21 and from <https://covid19ireland-geohive.hub.arcgis.com/> thereafter