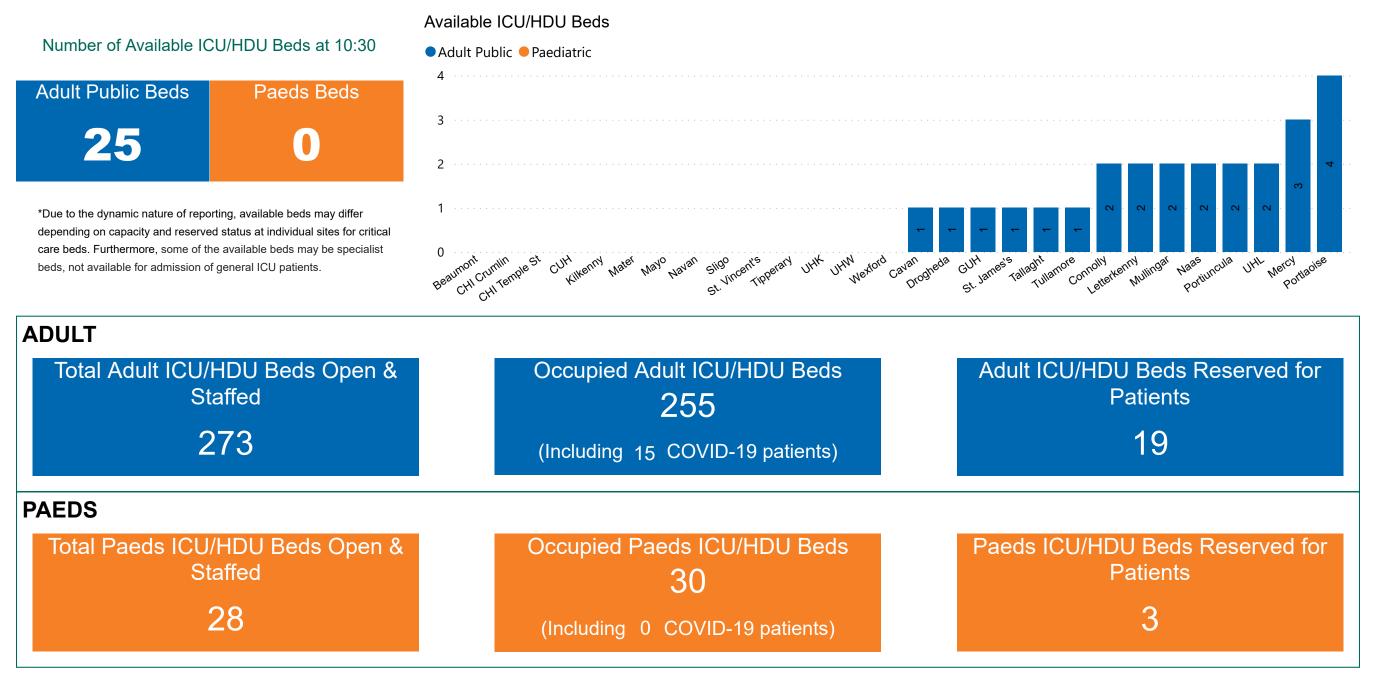

## Number of ICU/HDU Beds Available on 28/09/2022

Sources: (Critical Care Bed Vacancies) - ICU Bed Information System (National Office of Clinical Audit (NOCA))

PMIU COVID-19 Daily Operations Update Acute Hospitals | Page 9

### ICU/HDU Summary as at 28/09/2022 10:30