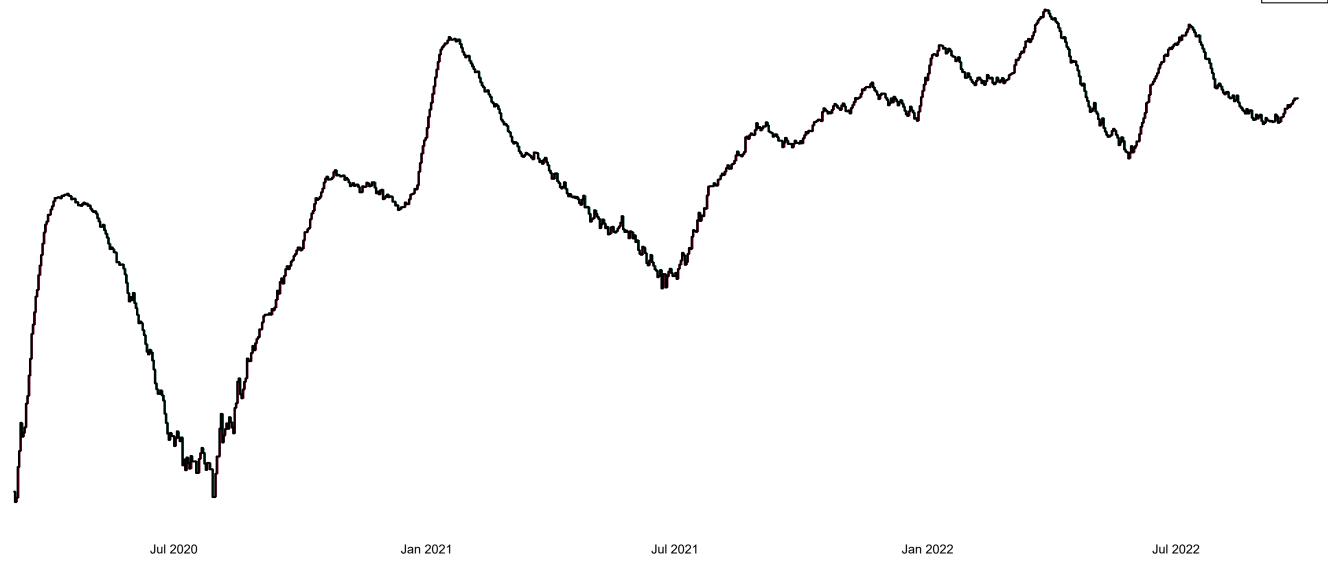

# Number of Confirmed COVID-19 Cases Admitted across 29 acute sites (including CHI)

Number of Confirmed COVID-19 Cases Admitted on Site at 0800hrs, 1400hrs and 2000hrs

Source: SBAR Portal

PMIU COVID-19 Daily Operations Update Acute Hospitals | Page 5