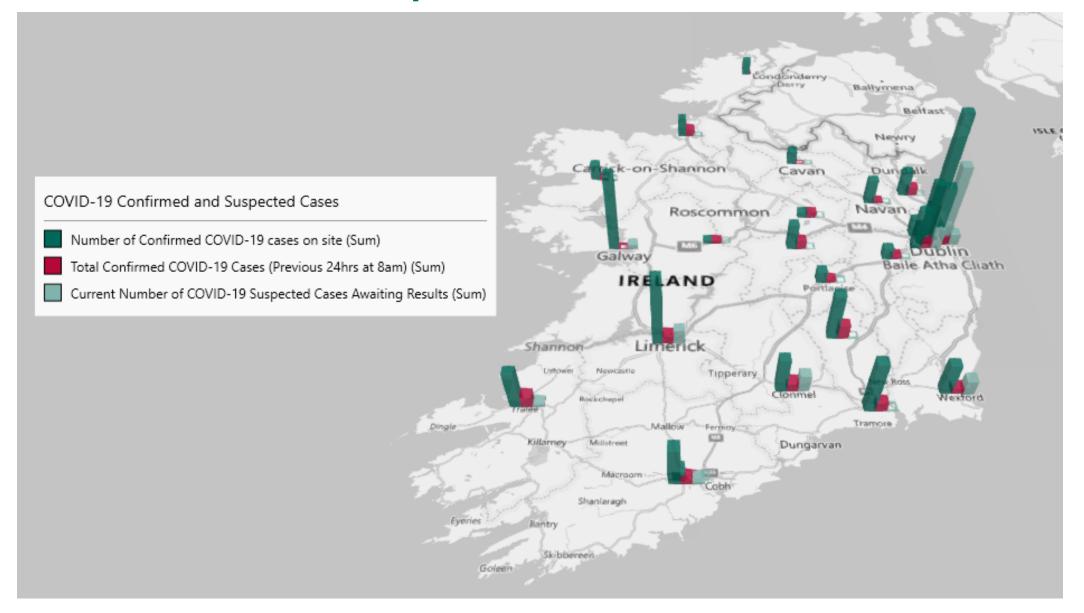

# Geographical Spread of COVID-19 Confirmed Cases and Suspected Cases across Acute Hospital Sites as at 28/09/2022 20:00