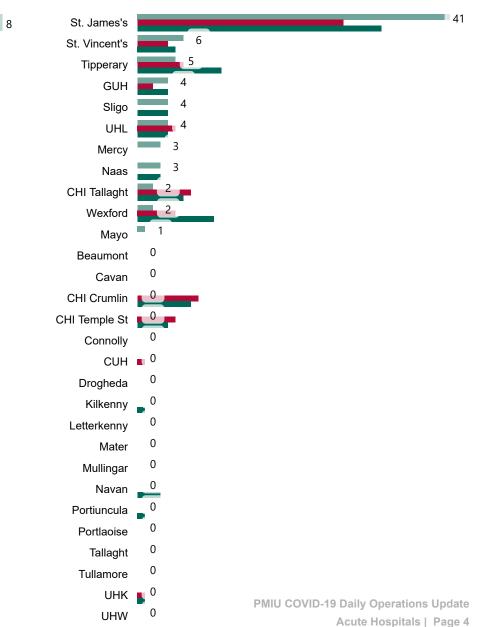

# Geographical Spread of COVID-19 Confirmed Cases and Suspected Cases across Acute Hospital Sites as at 28/09/2022 20:00