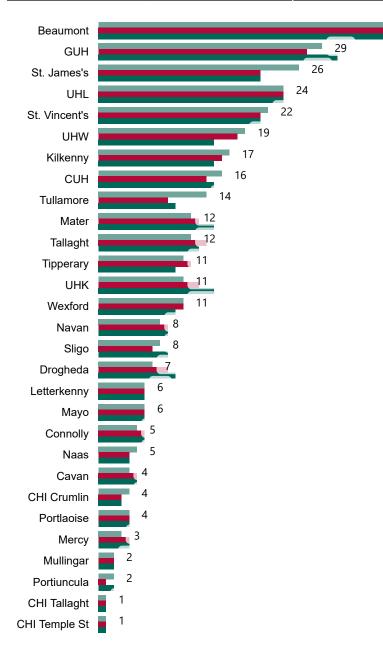

#### Total Confirmed COVID-19 Cases (Past 24 Hours)

CHI Temple St

Connolly

Letterkenny

GUH

Mercy

0

0

0

0

0