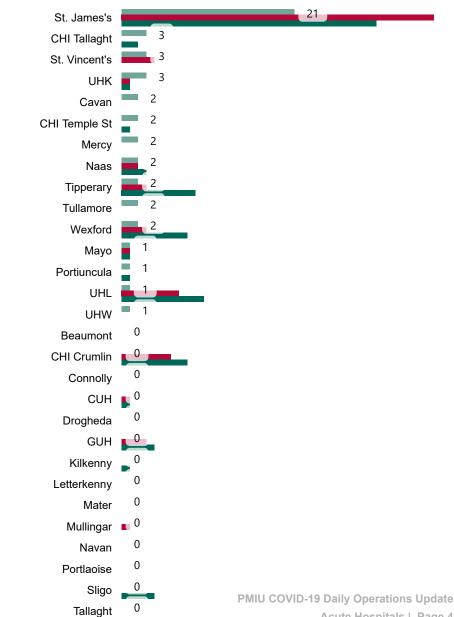

# Number of Suspected COVID-19 Swab Results Awaited Across 29 acute sites as at 29/09/2022

Number of COVID-19 Swab Results Awaited at 0800hrs, 1400hrs and 2000hrs

**Source:** SBAR Portal **Note:** There is no suspected C-19 data available from 14/05/2021 to 07/07/2021 due to the impacts of the cyber-attack.