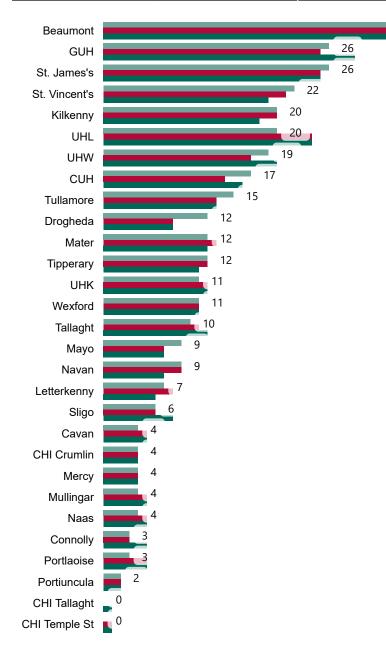

# Number of Confirmed COVID-19 Cases Admitted across 29 acute sites (including CHI)

Number of Confirmed COVID-19 Cases Admitted on Site at 0800hrs, 1400hrs and 2000hrs

Source: SBAR Portal

PMIU COVID-19 Daily Operations Update Acute Hospitals | Page 5