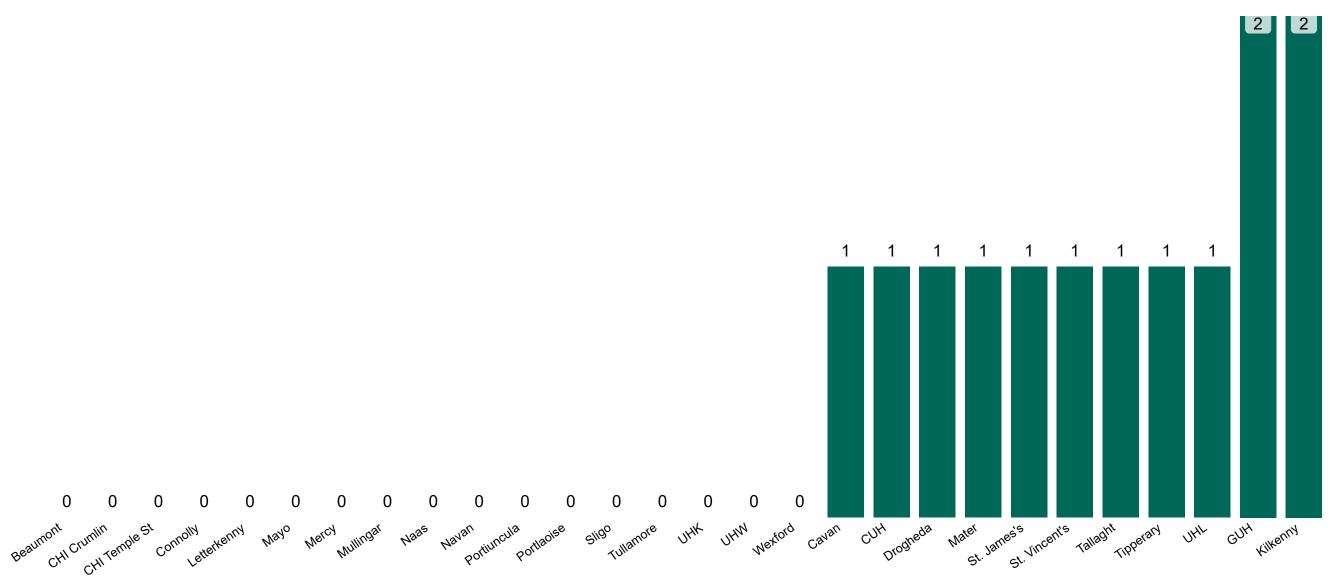

# Number of Confirmed COVID-19 Cases Admitted across 29 acute sites (including CHI)

Number of Confirmed COVID-19 Cases Admitted on Site at 0800hrs, 1400hrs and 2000hrs

Source: SBAR Portal

PMIU COVID-19 Daily Operations Update Acute Hospitals | Page 5