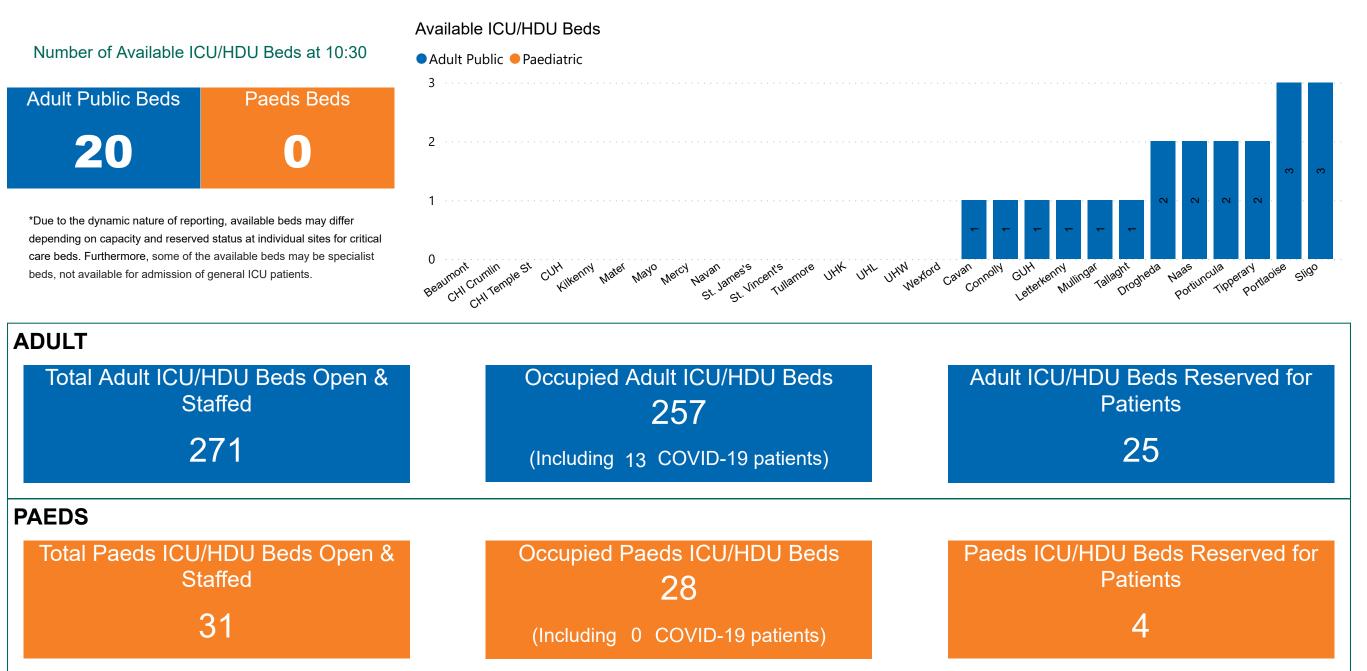

## Number of ICU/HDU Beds Available on 29/09/2022

Sources: (Critical Care Bed Vacancies) - ICU Bed Information System (National Office of Clinical Audit (NOCA))

PMIU COVID-19 Daily Operations Update Acute Hospitals | Page 9