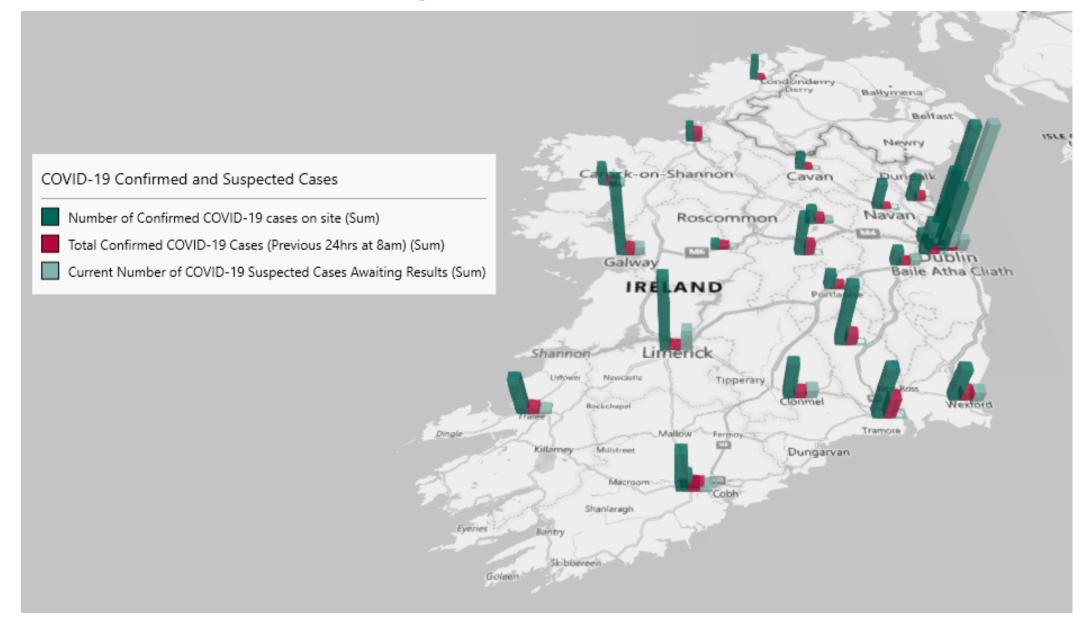

# Geographical Spread of COVID-19 Confirmed Cases and Suspected Cases across Acute Hospital Sites as at 29/09/2022 20:00