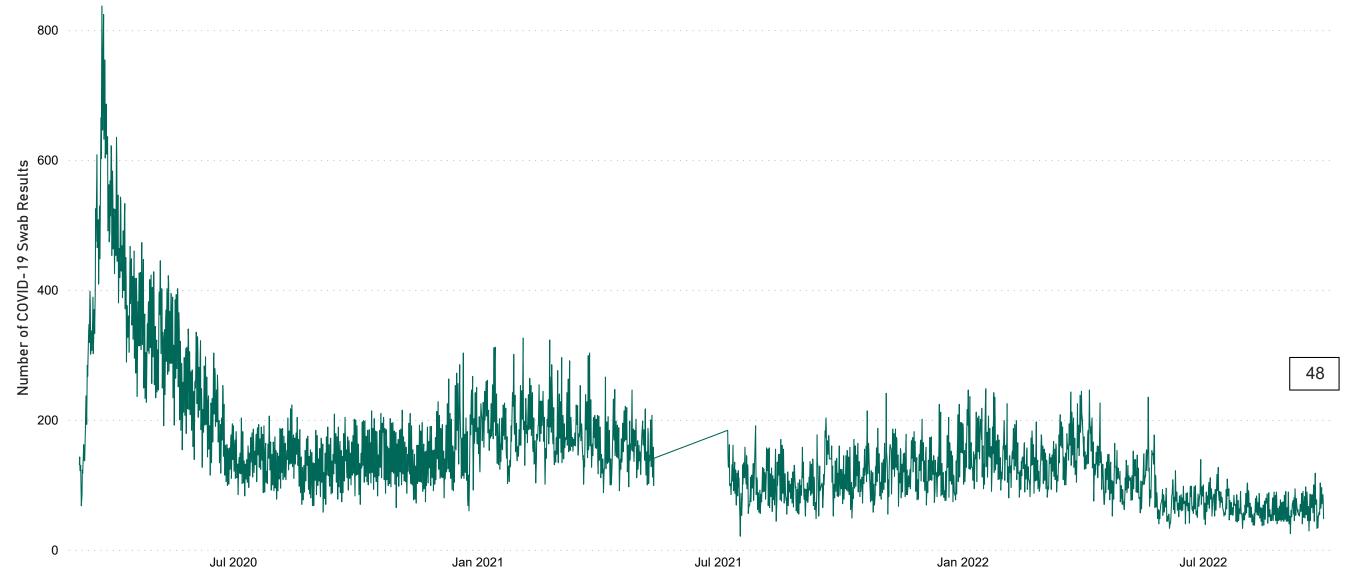

# Number of Suspected COVID-19 Swab Results Awaited Across 29 acute sites as at 29/09/2022

Number of COVID-19 Swab Results Awaited at 0800hrs, 1400hrs and 2000hrs

**Source:** SBAR Portal **Note:** There is no suspected C-19 data available from 14/05/2021 to 07/07/2021 due to the impacts of the cyber-attack.