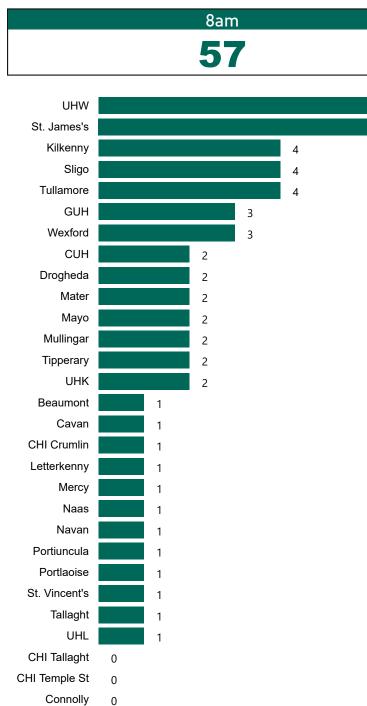

#### Current Number of COVID-19 Suspected Cases

| 8am | 2pm | 8pm |
|-----|-----|-----|
| 85  | 70  | 48  |

Acute Hospitals | Page 4