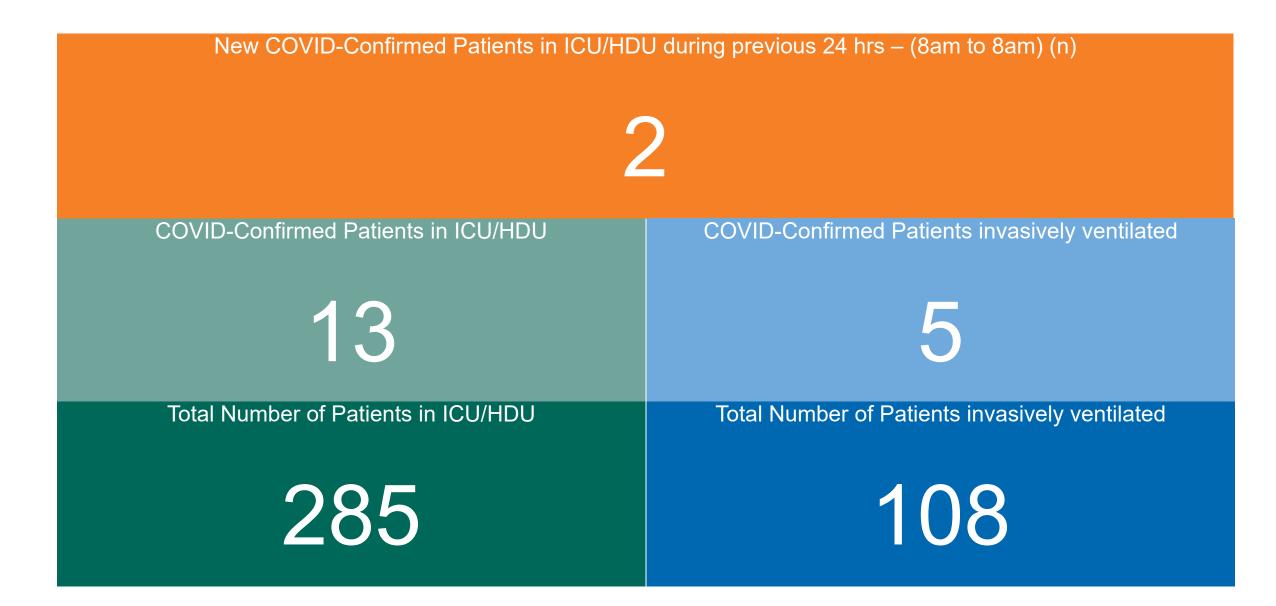

#### **Confirmed COVID-19 Cases in ICU/HDU**

Confirmed COVID-19 Cases in ICU/HDU 29/09/2022

### **Confirmed COVID-19 Cases in ICU/HDU**

Source: ICU Bed Information System (National office of Clinical Audit (NOCA))

PMIU COVID-19 Daily Operations Update Acute Hospitals | Page 12