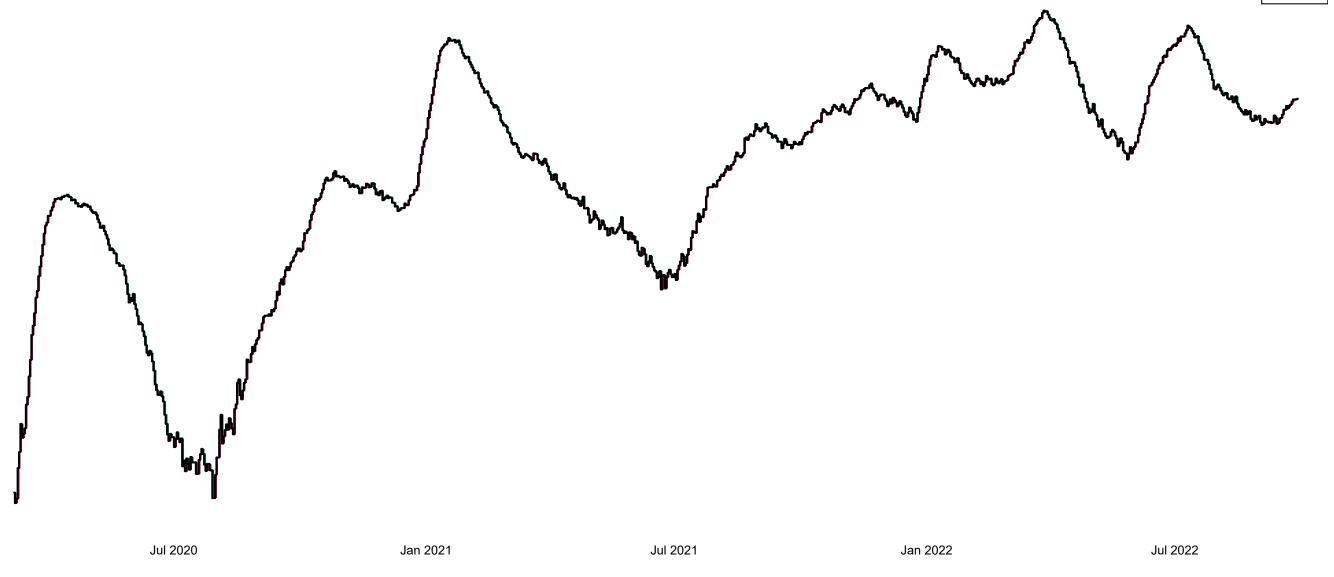

#### New Confirmed COVID-19 Cases in the Republic of Ireland as at 27/09/2022

New Confirmed COVID-19 Cases in the Republic of Ireland as at 27/09/2022

**Source:** Department of Health 2020, < https://www.gov.ie/en/news/7e0924-latest-updates-on-covid-19-coronavirus/> up to 05/09/21 and from <https://covid19ireland-geohive.hub.arcgis.com/> thereafter