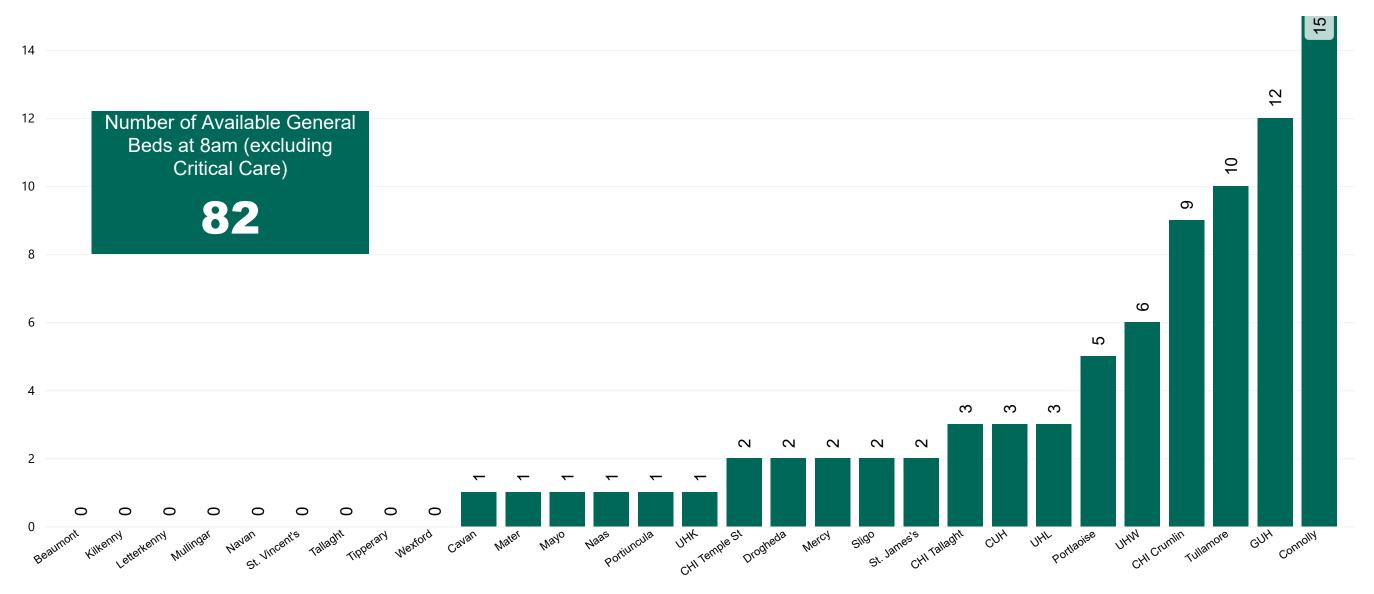

#### Number of Available General Beds on 29/09/2022

Number of Available General Beds