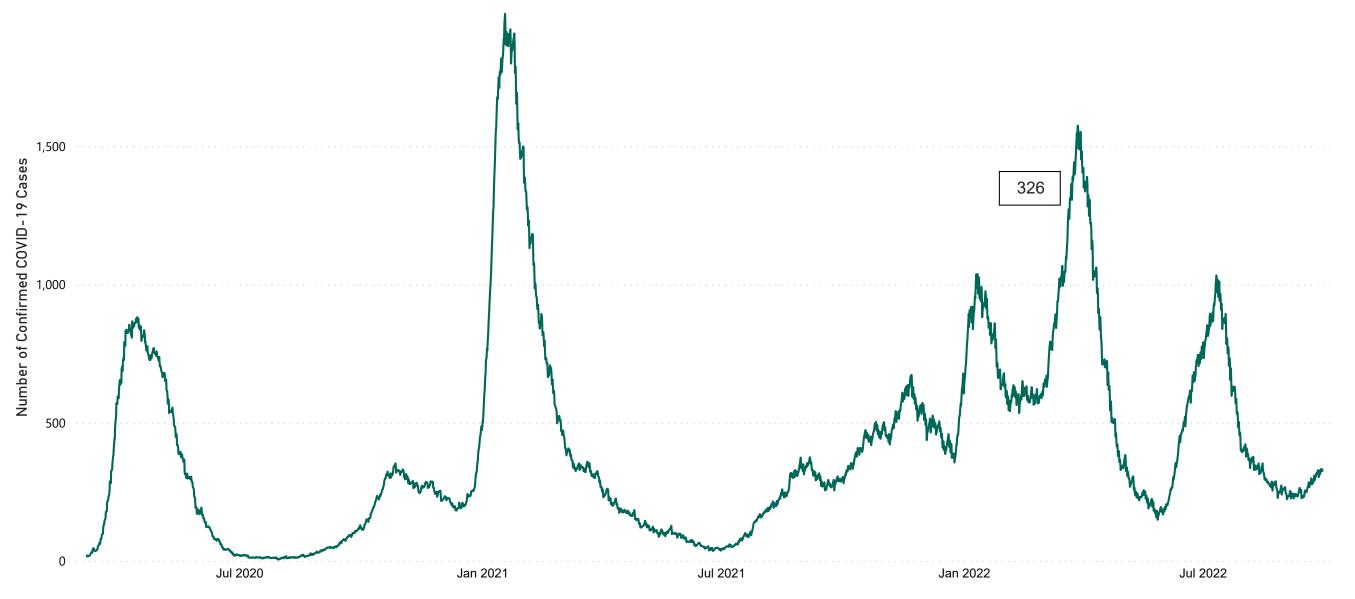

### **Confirmed Cases of COVID-19 in the Republic of Ireland as at 27/09/2022**

**Source:** Department of Health 2020, < https://www.gov.ie/en/news/7e0924-latest-updates-on-covid-19-coronavirus/> up to 14/05/21 and from <https://covid19ireland-geohive.hub.arcgis.com/> thereafter