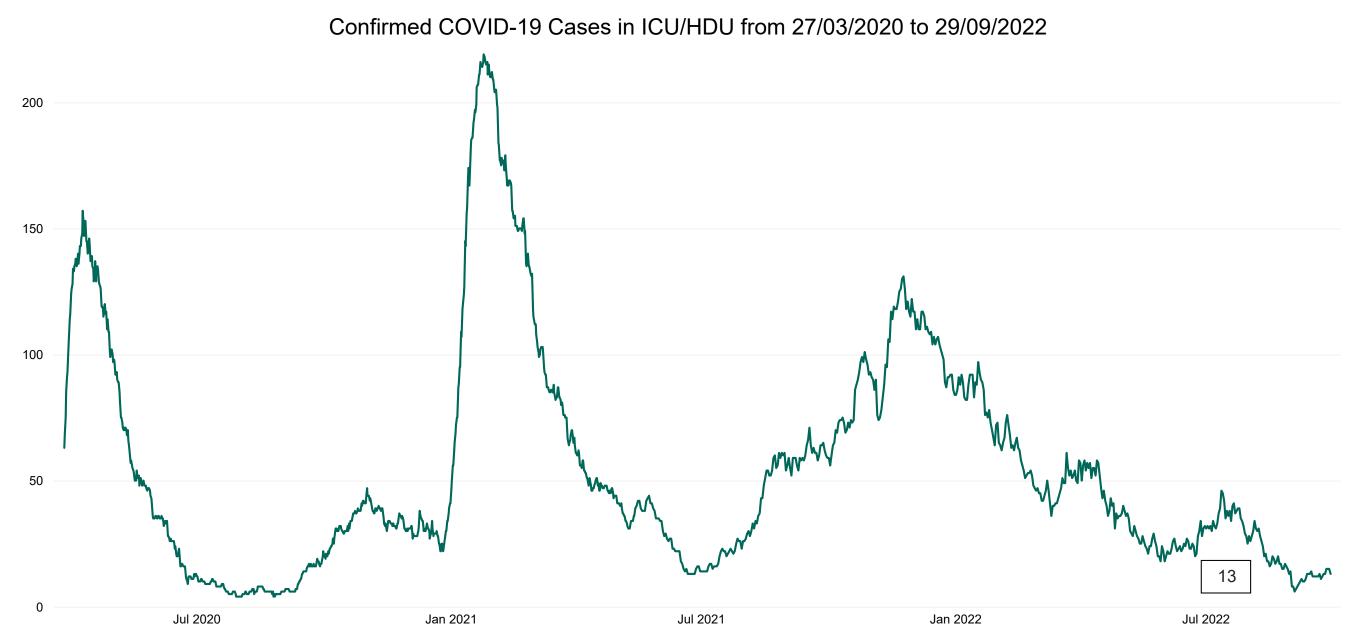

#### **Confirmed COVID-19 Cases in ICU/HDU**

Confirmed COVID-19 Cases in ICU/HDU 29/09/2022

### **Confirmed COVID-19 Cases in ICU/HDU**

Source: ICU Bed Information System (National office of Clinical Audit (NOCA))

PMIU COVID-19 Daily Operations Update Acute Hospitals | Page 12