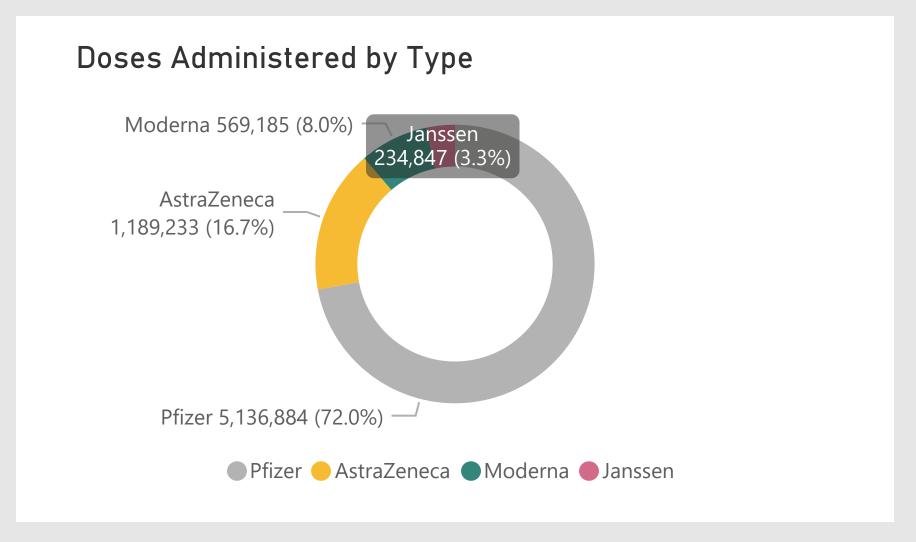

7,130,149

**Total Vaccination Doses** 

3,517,879
Dose 1

234,847
Single Dose

3,377,423
Dose 2