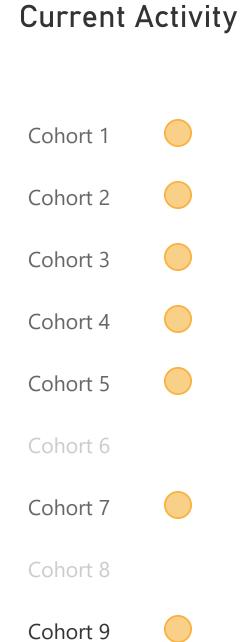

2. On 26 Aug, 26.7k dose 1 and 2s were moved from cohort 2 to cohort 9. This lowered cohort 2 by approximately 5% and increased cohort 9 by approximately 1%.

| Active Cohorts - No. of Doses Administered |                   |           |             |           |
|--------------------------------------------|-------------------|-----------|-------------|-----------|
| Cohort                                     | Tot. Administered | Dose 1    | Single Dose | Dose 2    |
| Cohort 1                                   | 226,191           | 113,143   | 2,228       | 110,820   |
| Cohort 2                                   | 550,813           | 276,622   | 374         | 273,817   |
| Cohort 3                                   | 958,300           | 480,842   | 792         | 476,666   |
| Cohort 4                                   | 563,255           | 283,021   | 324         | 279,910   |
| Cohort 5                                   | 682,523           | 340,146   | 4,298       | 338,079   |
| Cohort 7                                   | 518,601           | 258,085   | 5,073       | 255,443   |
| Cohort 9                                   | 3,625,914         | 1,763,735 | 221,706     | 1,640,473 |
| Non-coded                                  | 4,552             | 2,285     | 52          | 2,215     |
| Total                                      | 7,130,149         | 3,517,879 | 234,847     | 3,377,423 |