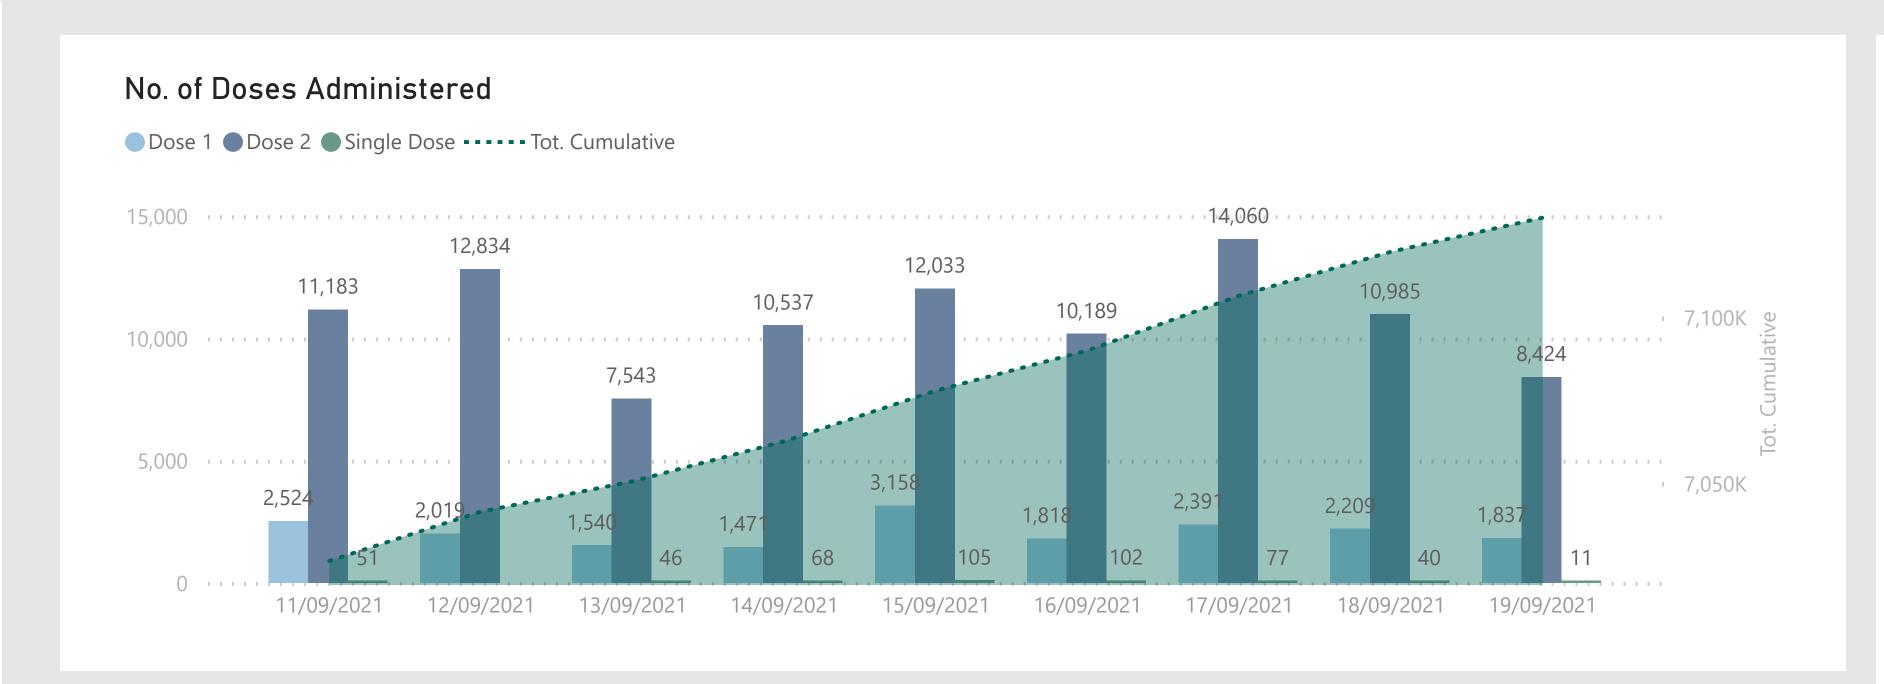

7,130,149

**Total Vaccination Doses** 

3,517,879
Dose 1

234,847
Single Dose

3,377,423
Dose 2

## Please note:

1. The number recorded as having been delivered will always be modestly below the number actually delivered. This will be due to a lag in a small number of cases between the actual administration of the vaccination and the subsequent recording of details on the system.