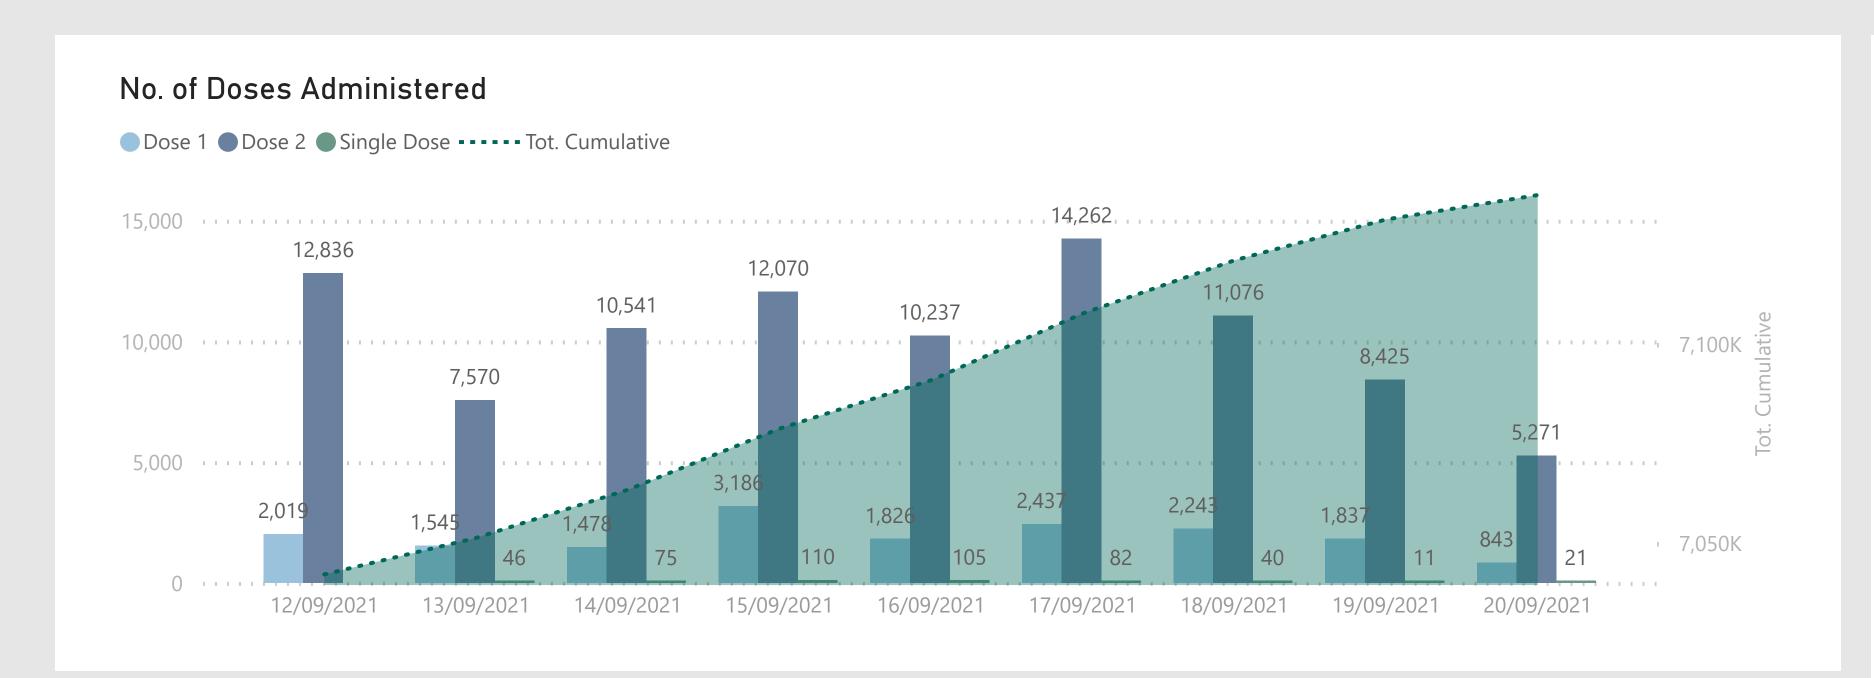

## Please note:

1. The number recorded as having been delivered will always be modestly below the number actually delivered. This will be due to a lag in a small number of cases between the actual administration of the vaccination and the subsequent recording of details on the system.