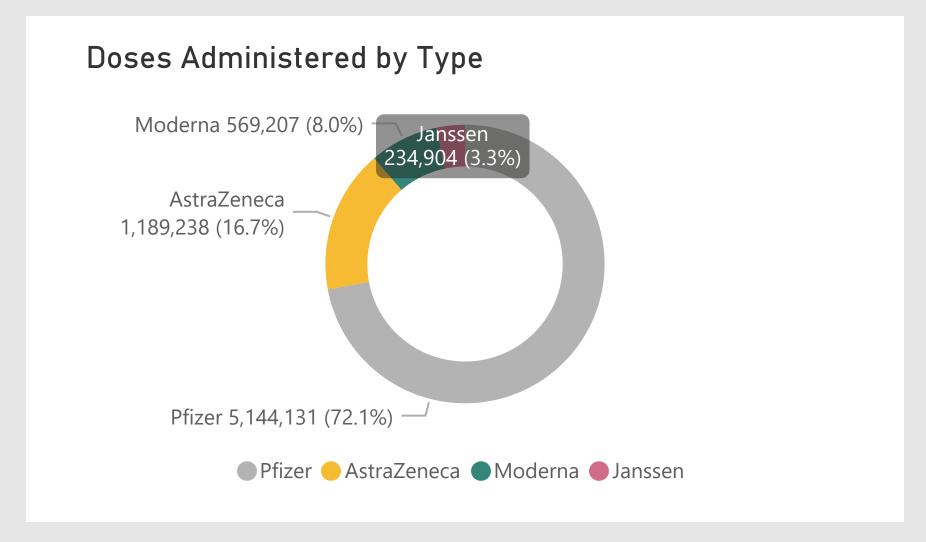

7,137,480

**Total Vaccination Doses** 

3,519,053
Dose 1

234,904 Single Dose

3,383,523
Dose 2