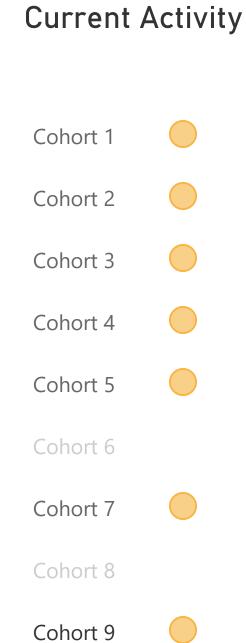

2. On 26 Aug, 26.7k dose 1 and 2s were moved from cohort 2 to cohort 9. This lowered cohort 2 by approximately 5% and increased cohort 9 by approximately 1%.

| Cohort    | Tot. Administered | Dose 1    | Single Dose  | Dose 2    |
|-----------|-------------------|-----------|--------------|-----------|
|           | Tot. Administered | D03E 1    | Sirigle Dose | D03e 2    |
| Cohort 1  | 226,181           | 113,131   | 2,228        | 110,822   |
| Cohort 2  | 550,835           | 276,620   | 374          | 273,841   |
| Cohort 3  | 958,517           | 480,878   | 795          | 476,844   |
| Cohort 4  | 563,509           | 283,119   | 324          | 280,066   |
| Cohort 5  | 682,565           | 340,152   | 4,298        | 338,115   |
| Cohort 7  | 518,770           | 258,145   | 5,081        | 255,544   |
| Cohort 9  | 3,632,554         | 1,764,726 | 221,753      | 1,646,075 |
| Non-coded | 4,549             | 2,282     | 51           | 2,216     |
| Total     | 7,137,480         | 3,519,053 | 234,904      | 3,383,523 |