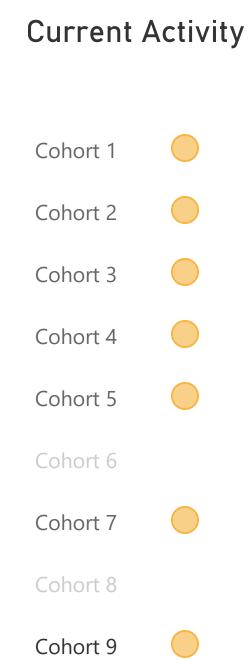

| Active Cohorts - No. of Doses Administered |                   |           |             |           |
|--------------------------------------------|-------------------|-----------|-------------|-----------|
| Cohort                                     | Tot. Administered | Dose 1    | Single Dose | Dose 2    |
| Cohort 1                                   | 223,685           | 112,750   | 2,043       | 108,892   |
| Cohort 2                                   | 571,301           | 289,457   | 279         | 281,565   |
| Cohort 3                                   | 933,790           | 476,210   | 629         | 456,951   |
| Cohort 4                                   | 551,691           | 282,307   | 252         | 269,132   |
| Cohort 5                                   | 670,187           | 336,245   | 4,288       | 329,654   |
| Cohort 7                                   | 479,115           | 253,403   | 4,110       | 221,602   |
| Cohort 9                                   | 2,119,587         | 1,209,716 | 175,223     | 734,648   |
| Non-coded                                  | 2,398             | 1,246     | 108         | 1,044     |
| Total                                      | 5,551,754         | 2,961,334 | 186,932     | 2,403,488 |