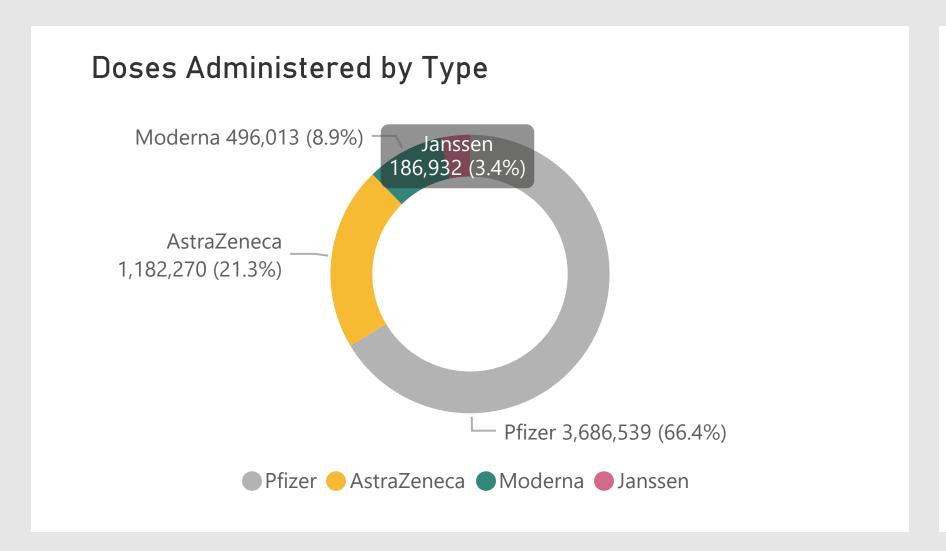

## VACCINATION PROGRAMME OVERVIEW AS OF SUNDAY, 25 JULY 2021

Last Refresh: 26/07/2021 08:09

5,551,754
Total Vaccination Doses

**2,961,334**Dose 1

**186,932**Single Dose

**2,403,488**Dose 2