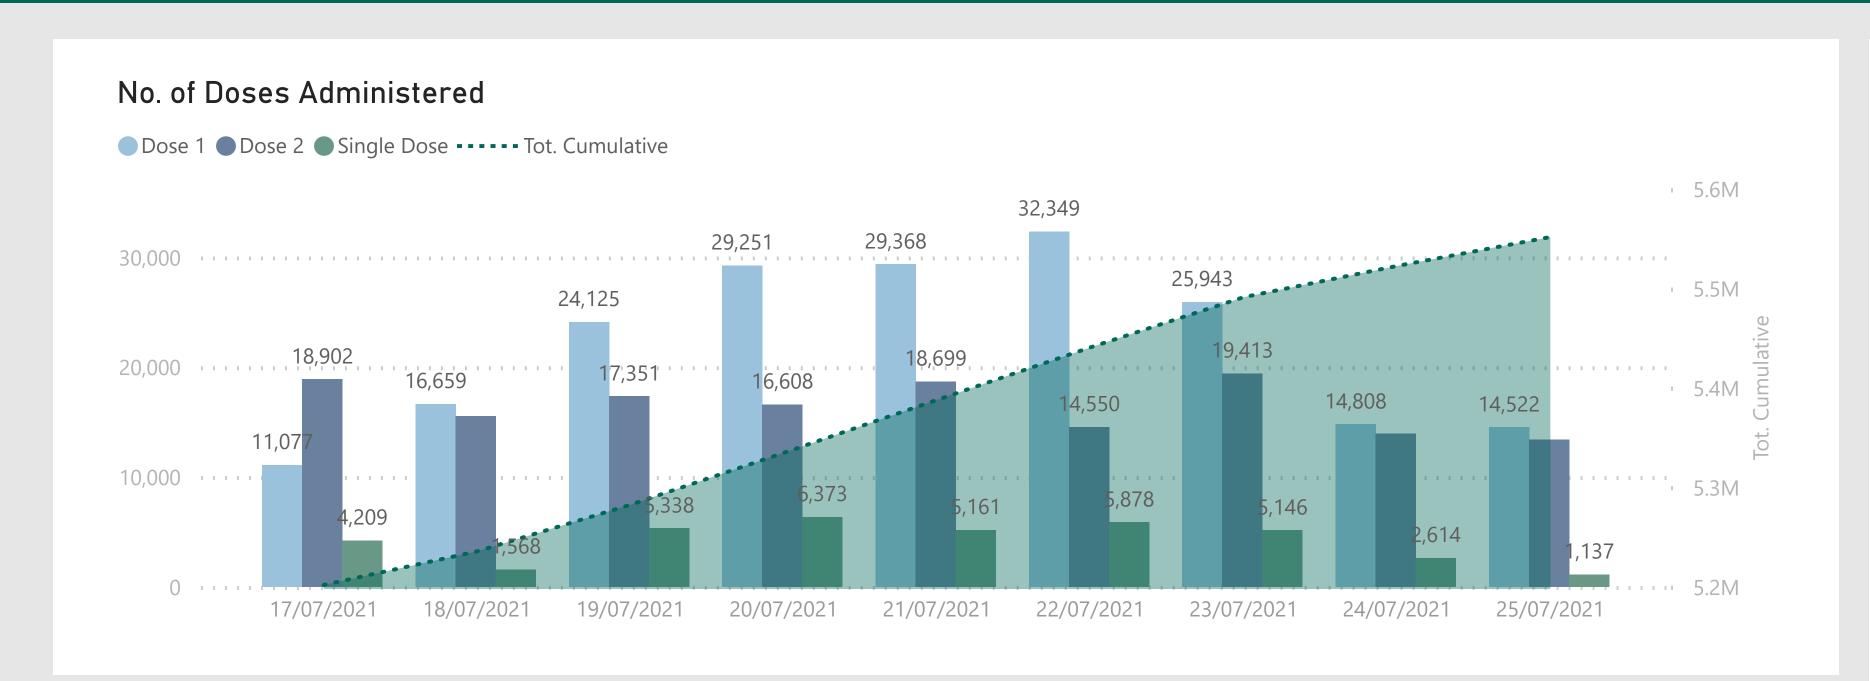

## VACCINATION PROGRAMME OVERVIEW AS OF SUNDAY, 25 JULY 2021

Last Refresh: 26/07/2021 08:09

5,551,754
Total Vaccination Doses

**2,961,334**Dose 1

**186,932**Single Dose

**2,403,488**Dose 2