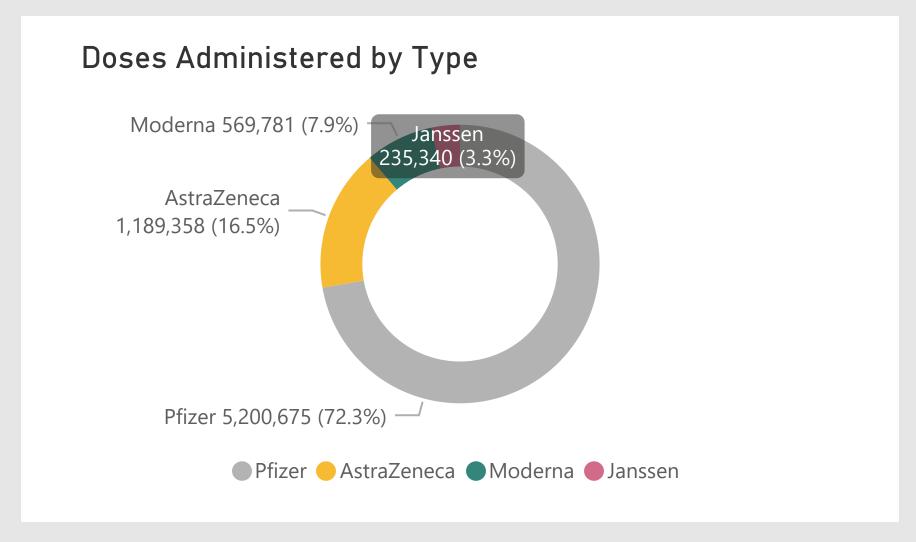

7,195,154
Total Vaccination Doses

3,530,399

Dose 1

235,340

Single Dose

3,429,415

Dose 2