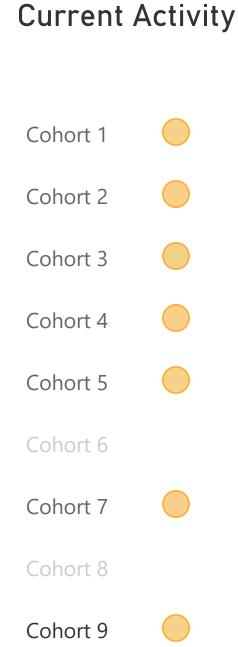

2. On 26 Aug, 26.7k dose 1 and 2s were moved from cohort 2 to cohort 9. This lowered cohort 2 by approximately 5% and increased cohort 9 by approximately 1%.

| Active Cohorts - No. of Doses Administered |                   |           |             |           |
|--------------------------------------------|-------------------|-----------|-------------|-----------|
| Cohort                                     | Tot. Administered | Dose 1    | Single Dose | Dose 2    |
| Cohort 1                                   | 226,255           | 113,105   | 2,230       | 110,920   |
| Cohort 2                                   | 551,018           | 276,653   | 378         | 273,987   |
| Cohort 3                                   | 958,926           | 480,809   | 825         | 477,292   |
| Cohort 4                                   | 563,873           | 283,098   | 323         | 280,452   |
| Cohort 5                                   | 682,931           | 340,274   | 4,298       | 338,359   |
| Cohort 7                                   | 519,445           | 258,253   | 5,125       | 256,067   |
| Cohort 9                                   | 3,688,170         | 1,775,943 | 222,112     | 1,690,115 |
| Non-coded                                  | 4,536             | 2,264     | 49          | 2,223     |
| Total                                      | 7,195,154         | 3,530,399 | 235,340     | 3,429,415 |