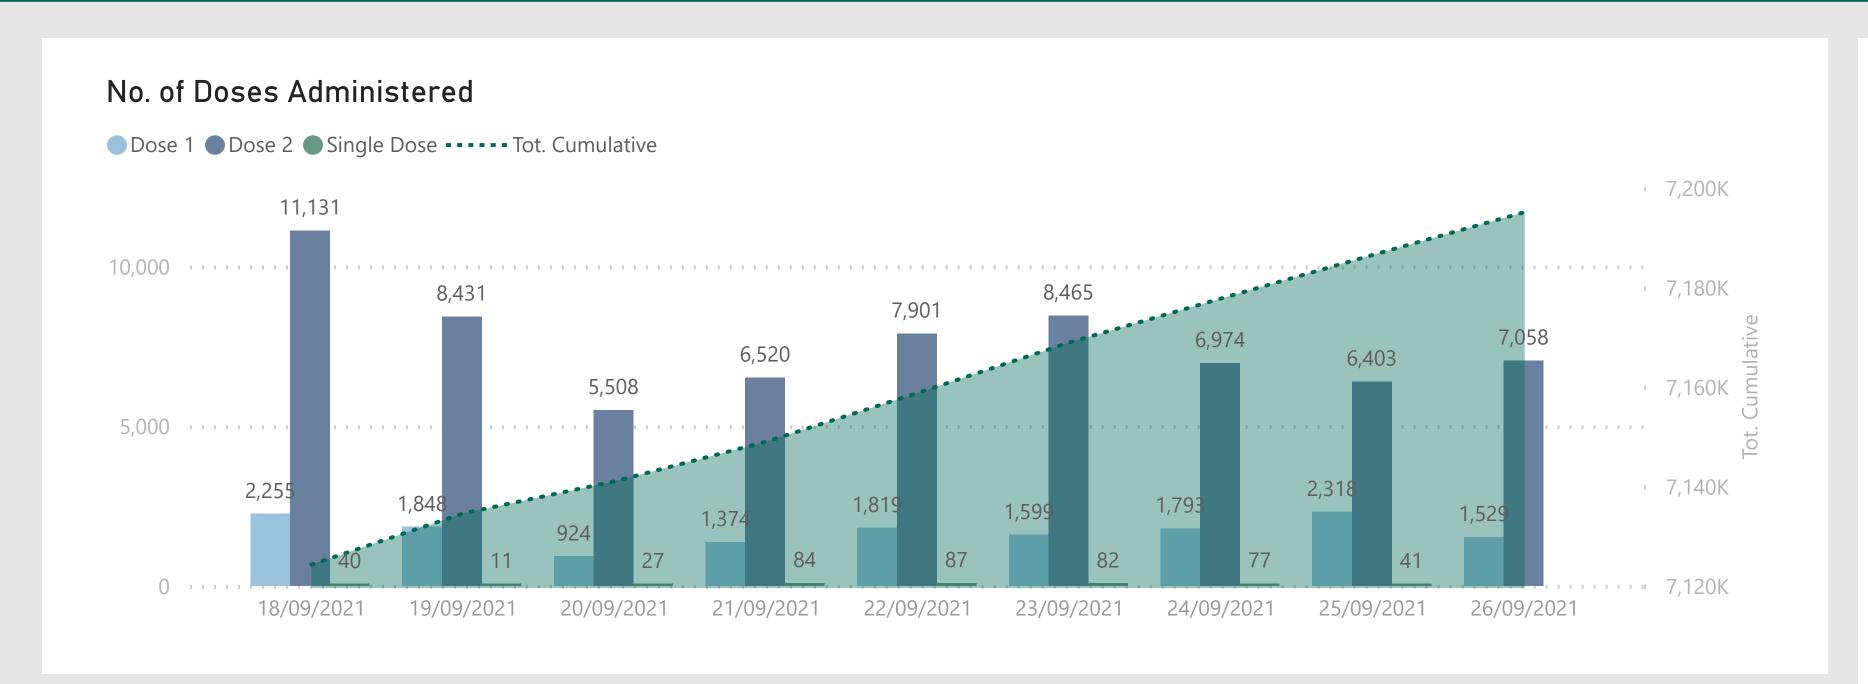

7,195,154
Total Vaccination Doses

3,530,399

Dose 1

235,340

Single Dose

3,429,415

Dose 2