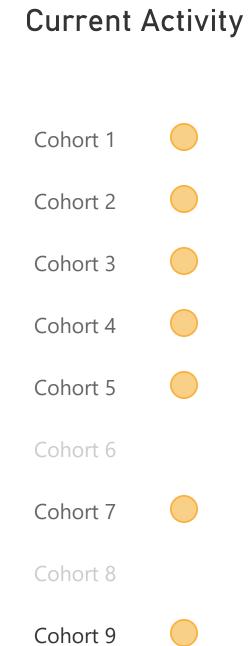

2. On 26 Aug, 26.7k dose 1 and 2s were moved from cohort 2 to cohort 9. This lowered cohort 2 by approximately 5% and increased cohort 9 by approximately 1%.

|           |                   | 3,542,986 | 235,908     | 3,464,595 |
|-----------|-------------------|-----------|-------------|-----------|
| Non-coded | 4,510             | 2,246     | 48          | 2,216     |
| Cohort 9  | 3,733,936         | 1,787,987 | 222,611     | 1,723,338 |
| Cohort 7  | 519,908           | 258,293   | 5,147       | 256,468   |
| Cohort 5  | 683,187           | 340,339   | 4,299       | 338,549   |
| Cohort 4  | 564,323           | 283,174   | 323         | 280,826   |
| Cohort 3  | 959,841           | 481,113   | 830         | 477,898   |
| Cohort 2  | 551,197           | 276,644   | 380         | 274,173   |
| Cohort 1  | 226,587           | 113,190   | 2,270       | 111,127   |
| Cohort    | Tot. Administered | Dose 1    | Single Dose | Dose 2    |