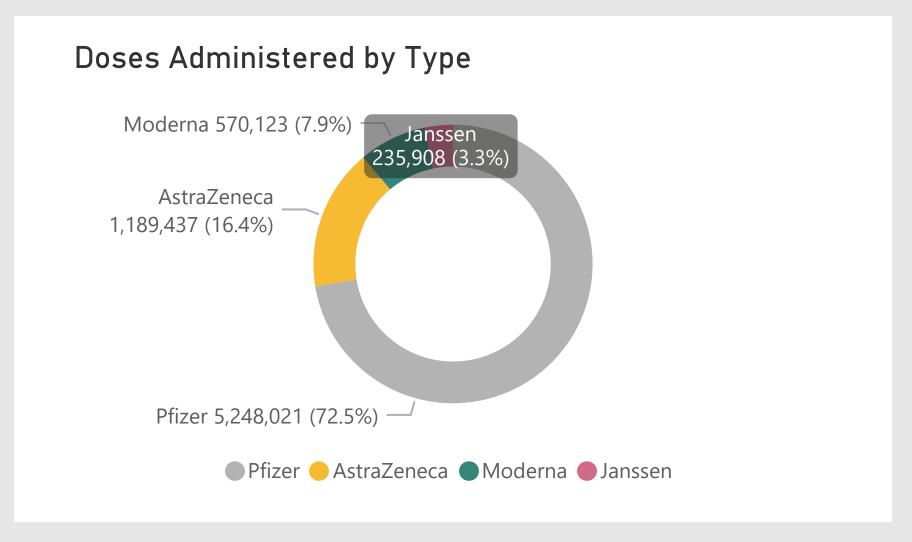

7,243,489

**Total Vaccination Doses** 

3,542,986
Dose 1

235,908
Single Dose

**3,464,595**Dose 2