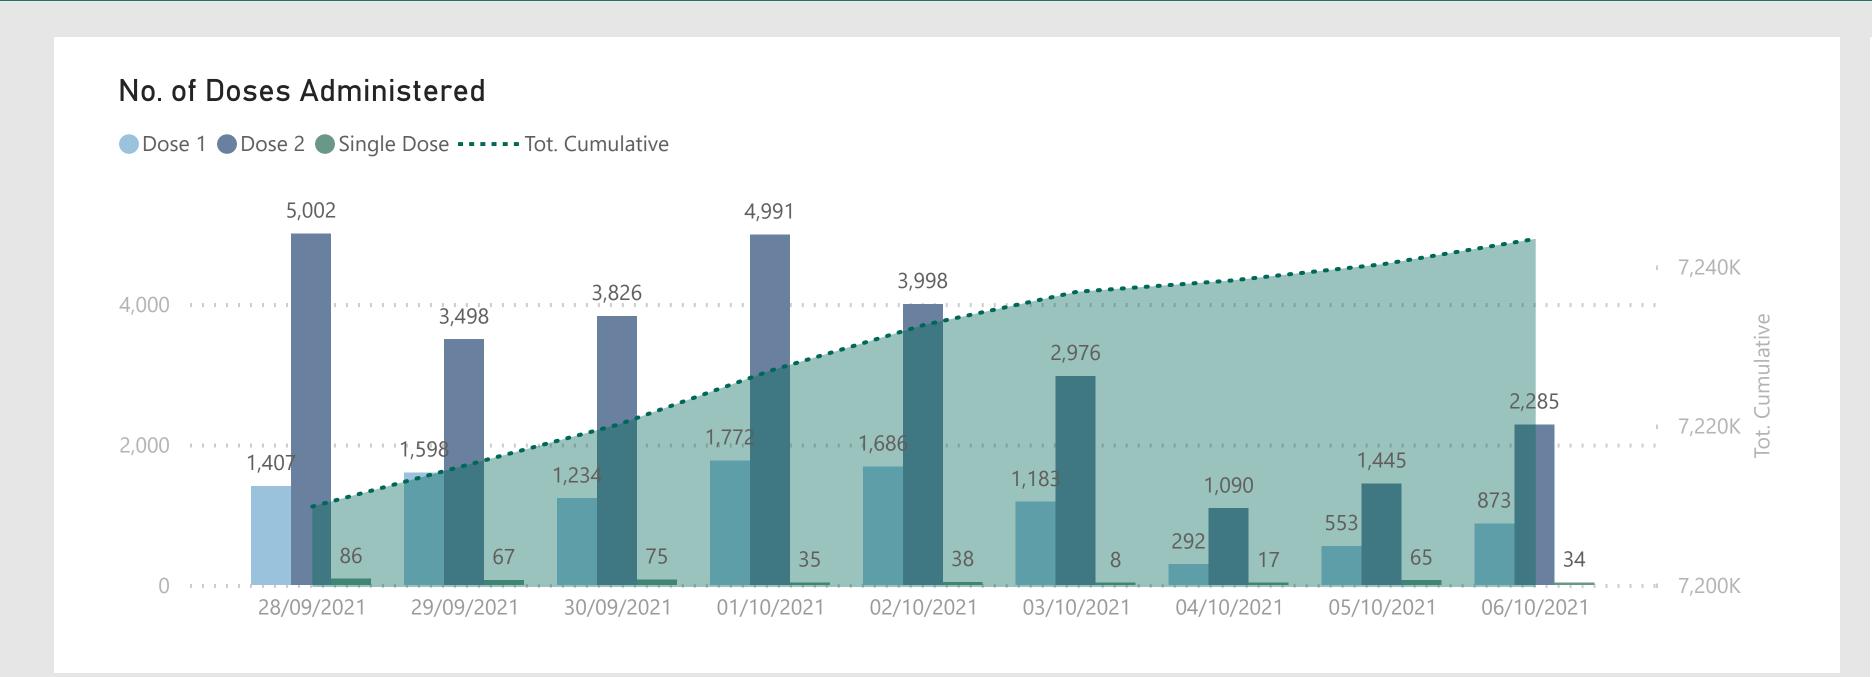

7,243,489

**Total Vaccination Doses** 

3,542,986
Dose 1

235,908
Single Dose

**3,464,595**Dose 2

## Please note:

1. The number recorded as having been delivered will always be modestly below the number actually delivered. This will be due to a lag in a small number of cases between the actual administration of the vaccination and the subsequent recording of details on the system.