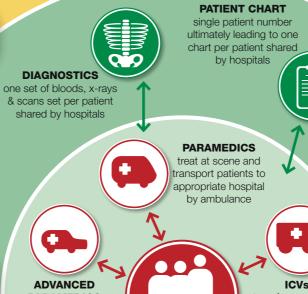

**GP/ FAMILY** 

DOCTOR

**ICVs** transfer non urgent patients between hospitals for treatment in intermediate care vehicles

hospitals