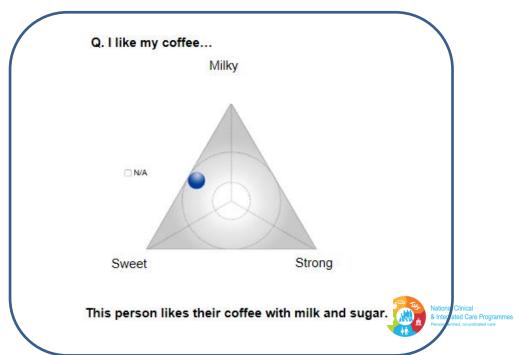

## Thinking about your story ... what matters?

Please answer the following 12 questions about your experience.

Some questions are in the form of a triangle.

These are easy to answer!

You put a dot in the triangle in the position that best describes your experience.

You can put the dot anywhere at all inside the triangle. See the examples below: