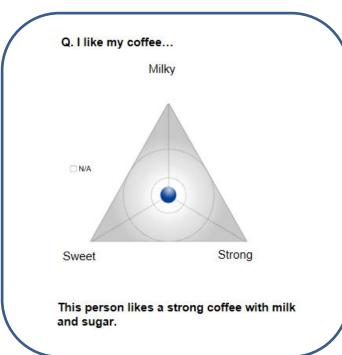

## Thinking about your story ... what matters?

Please answer the following 12 questions about your experience.

Some questions are in the form of a triangle.

These are easy to answer!

You put a dot in the triangle in the position that best describes your experience.

You can put the dot anywhere at all inside the triangle. See the examples below: