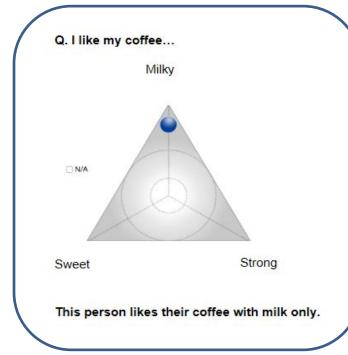

## Thinking about your story ... what matters?

Please answer the following 12 questions about your experience.

Some questions are in the form of a triangle.

These are easy to answer!

You put a dot in the triangle in the position that best describes your experience.

You can put the dot anywhere at all inside the triangle. See the examples below: