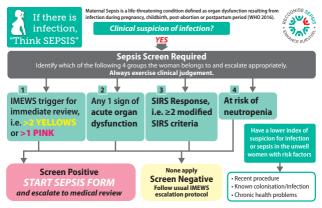

# SEPSIS 6+1\* (WITHIN 1 HOUR)

## TAKE 3

- 1. CULTURES: Before giving antimicrobials.
- 2. BLOODS: Lactate, FBC, U&E and others as indicated.
- URINE OUTPUT: Assess as part of volume/perfusion status assessment.

#### GIVE 3

- 1. OXYGEN: Titrate sats to 94-98% or 88-92% as appropriate.
- 2. FLUIDS: To ensure perfusion. Start pressors early if required.

# 3. ANTIMICROBIALS:

According to local guidelines.

\*+1 IF PREGNANT, ASSESS FETAL WELLBEING

### WITHIN 3 HOURS:

- Review response to treatment.
- · Review diagnosis and treatment with blood and other test results.
- · Diagnose Sepsis/Septic shock and document as appropriate.
- · Escalate as indicated.
- Don't forget source control!